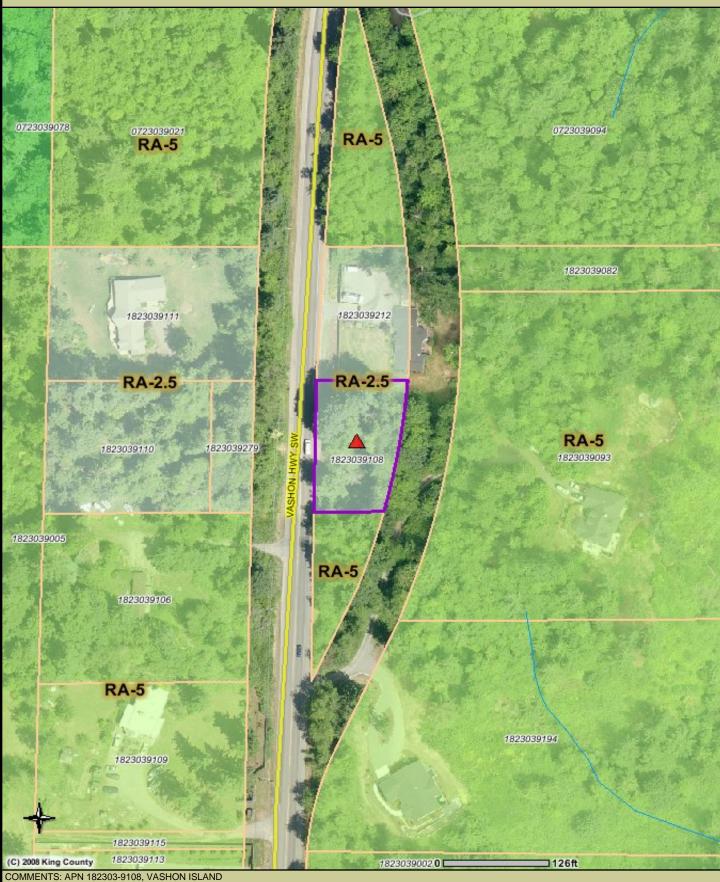

## **VASHON ISLAND TAX LOT 108 - PARCEL VIEW**

The information included on this map has been compiled by King County staff from a variety of sources and is subject to change without notice. King County makes no representations or warranties, express or implied, as to accuracy, completeness, timeliness, or rights to the use of such information. This document is not intended for use as a survey product. King County shall not be liable for any general, special, indirect, incidental, or consequential damages including, but not limited to, lost revenues or lost profits resulting from the use or misuse of the information contained on this map. Any sale of this map or information on this map is prohibited except by written permission of King County.