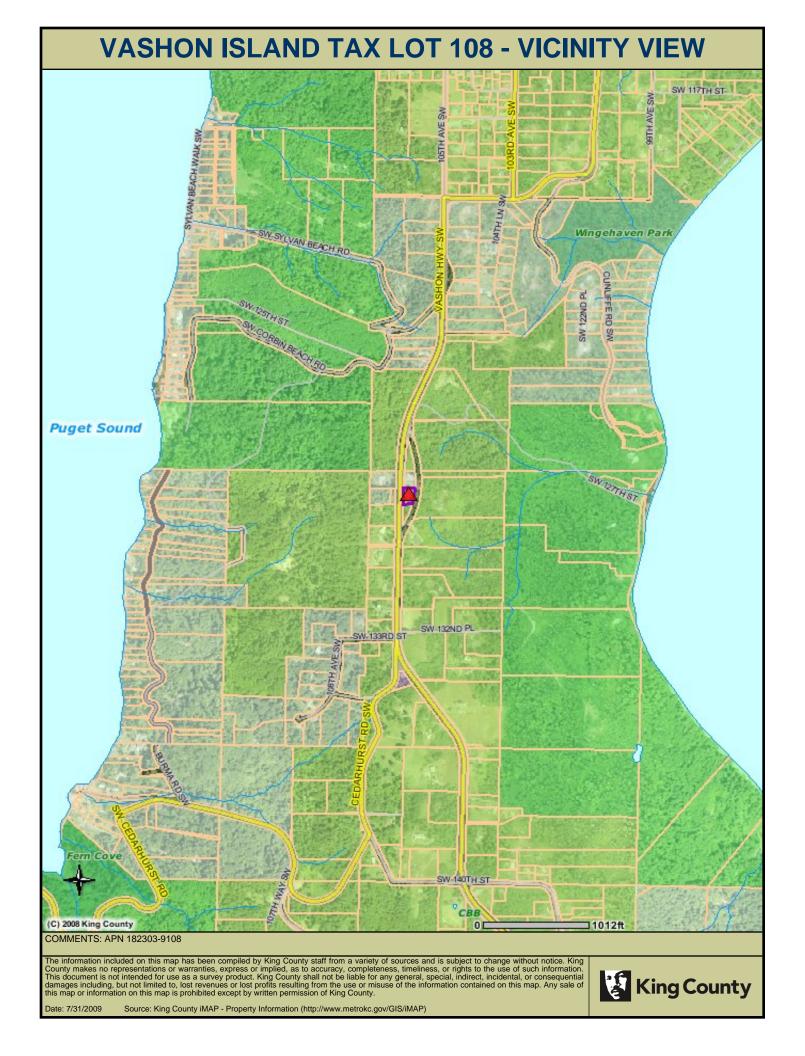

## **VASHON ISLAND TAX LOT 108 - VICINITY VIEW**

The information included on this map has been compiled by King County staff from a variety of sources and is subject to change without notice. King County makes no representations or warranties, express or implied, as to accuracy, completeness, timeliness, or rights to the use of such information. This document is not intended for use as a survey product. King County shall not be liable for any general, special, indirect, incidental, or consequential damages including, but not limited to, lost revenues or lost profits resulting from the use or misuse of the information contained on this map. Any sale of this map or information on this map is prohibited except by written permission of King County.