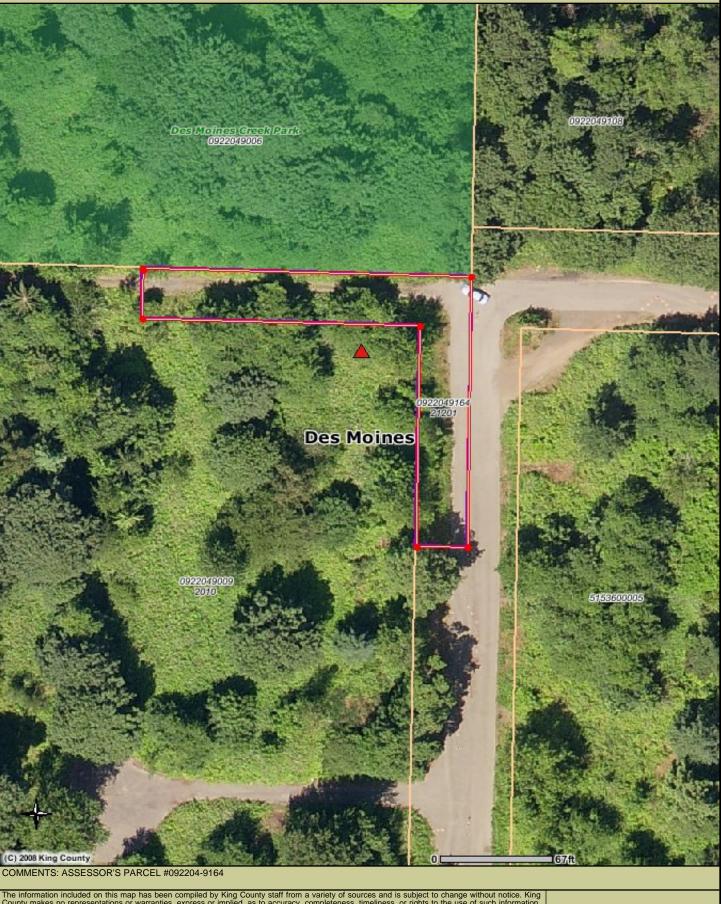

## **L-SHAPED PARCEL - PARCEL VIEW ENCLOSURE**

The information included on this map has been compiled by King County staff from a variety of sources and is subject to change without notice. King County makes no representations or warranties, express or implied, as to accuracy, completeness, timeliness, or rights to the use of such information. This document is not intended for use as a survey product. King County shall not be liable for any general, special, indirect, incidental, or consequential damages including, but not limited to, lost revenues or lost profits resulting from the use or misuse of the information contained on this map. Any sale of this map or information on this map is prohibited except by written permission of King County.

## L-SHAPED PARCEL - PARCEL VIEW ENCLOSURE

I a manual

| Legend                                   |                                                                                                                                                                                                                                                                                                                                                                                                                                                                                                                          |
|------------------------------------------|--------------------------------------------------------------------------------------------------------------------------------------------------------------------------------------------------------------------------------------------------------------------------------------------------------------------------------------------------------------------------------------------------------------------------------------------------------------------------------------------------------------------------|
| Parcels                                  | R-48 - Residential, 48 DU per acre                                                                                                                                                                                                                                                                                                                                                                                                                                                                                       |
| Parks                                    | NB - Neighborhood Business                                                                                                                                                                                                                                                                                                                                                                                                                                                                                               |
| Unincorporated KC Zoning                 | CB - Community Business                                                                                                                                                                                                                                                                                                                                                                                                                                                                                                  |
| A-10 - Agricultural, one DU per 10 acres | RB - Regional Business                                                                                                                                                                                                                                                                                                                                                                                                                                                                                                   |
| A-35 - Agricultural, one DU per 35 acres | O - Office                                                                                                                                                                                                                                                                                                                                                                                                                                                                                                               |
| F - Forest                               | I - Industrial                                                                                                                                                                                                                                                                                                                                                                                                                                                                                                           |
| M - Mineral                              | Other                                                                                                                                                                                                                                                                                                                                                                                                                                                                                                                    |
| RA-2.5 - Rural Area, one DU per 5 acres  | 2007 Color Aerial Photos (6in)                                                                                                                                                                                                                                                                                                                                                                                                                                                                                           |
| RA-5 - Rural Area, one DU per 5 acres    | 2007 Color Aerial Photos (12in)                                                                                                                                                                                                                                                                                                                                                                                                                                                                                          |
| RA-10 - Rural Area, one DU per 10 acres  |                                                                                                                                                                                                                                                                                                                                                                                                                                                                                                                          |
| UR - Urban Reserve, one DU per 5 acres   |                                                                                                                                                                                                                                                                                                                                                                                                                                                                                                                          |
| R-1 - Residential, one DU per acre       |                                                                                                                                                                                                                                                                                                                                                                                                                                                                                                                          |
| R-4 - Residential, 4 DU per acre         |                                                                                                                                                                                                                                                                                                                                                                                                                                                                                                                          |
| R-6 - Residential, 6 DU per acre         |                                                                                                                                                                                                                                                                                                                                                                                                                                                                                                                          |
| R-8 - Residential, 8 DU per acre         |                                                                                                                                                                                                                                                                                                                                                                                                                                                                                                                          |
| R-12 - Residential, 12 DU per acre       |                                                                                                                                                                                                                                                                                                                                                                                                                                                                                                                          |
| R-18 - Residential, 18 DU per acre       |                                                                                                                                                                                                                                                                                                                                                                                                                                                                                                                          |
| R-24 - Residential, 24 DU per acre       |                                                                                                                                                                                                                                                                                                                                                                                                                                                                                                                          |
| (cont)                                   |                                                                                                                                                                                                                                                                                                                                                                                                                                                                                                                          |
|                                          | Parcels Parks Unincorporated KC Zoning A-10 - Agricultural, one DU per 10 acres A-35 - Agricultural, one DU per 35 acres F - Forest M - Mineral RA-25 - Rural Area, one DU per 5 acres RA-5 - Rural Area, one DU per 5 acres RA-10 - Rural Area, one DU per 10 acres UR - Urban Reserve, one DU per 5 acres R-1 - Residential, one DU per acre R-4 - Residential, 4 DU per acre R-8 - Residential, 6 DU per acre R-12 - Residential, 8 DU per acre R-18 - Residential, 18 DU per acre R-24 - Residential, 24 DU per acre |