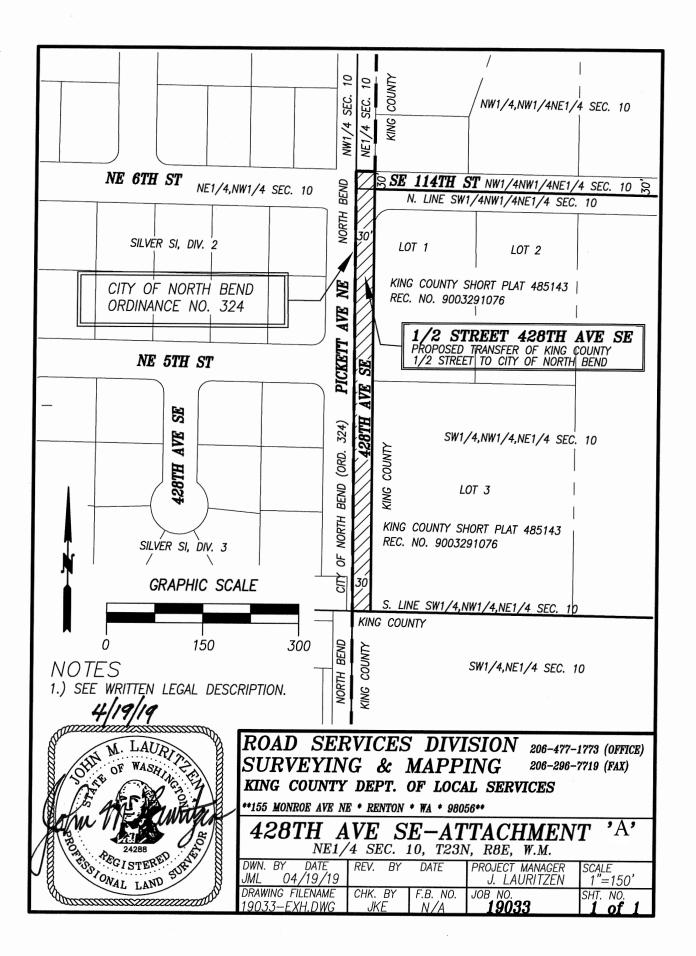

## ATTACHMENT 'A' 428TH AVE SE BOUNDARY LINE REVISION

THOSE PORTIONS OF SECTION 10, TOWNSHIP 23 NORTH, RANGE 8 EAST, W.M., MORE PARTICULARLY DESCRIBED AS FOLLOWS:

THE WEST 30 FEET OF THE SOUTHWEST QUARTER OF THE NORTHWEST QUARTER OF THE NORTHEAST QUARTER TOGETHER WITH THE WEST 30 FEET OF THE SOUTH 30 FEET OF THE NORTHWEST QUARTER OF THE NORTHEAST QUARTER.

THIS AREA ENCOMPASSES ALL OF THE EAST HALF OF 428<sup>TH</sup> AVE SE FROM THE WESTERLY EXTENSION OF THE NORTH RIGHT-OF-WAY MARGIN OF SE 114<sup>TH</sup> STREET TO THE SOUTH LINE OF THE SOUTHWEST QUARTER OF THE NORTHWEST QUARTER OF THE NORTHEAST QUARTER OF SAID SECTION 10 AND IS BOUNDED ON THE NORTH AND WEST BY THE CITY OF NORTH BEND AS ANNEXED IN THE SILVER CREEK ANNEXATION, ORDINANCE NUMBER 324, EFFECTIVE DATE APRIL 1, 1969.