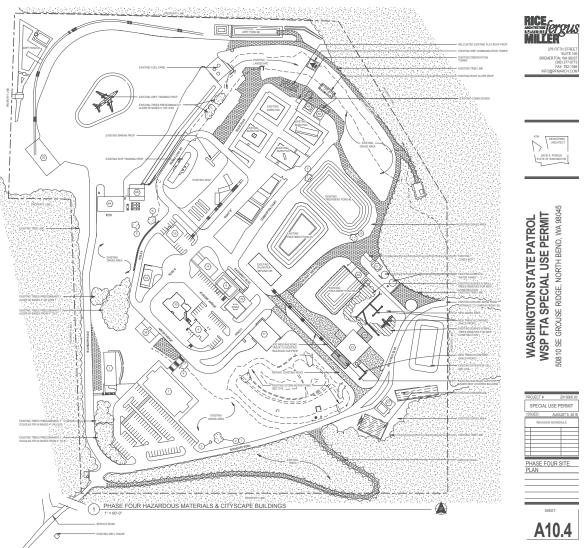

 Marking
 Marking

</tattr>

 <

| Number | Description                                            | Square<br>Foot Total | Renovation |
|--------|--------------------------------------------------------|----------------------|------------|
|        | FUSTING DORMITORY                                      | 0484 55              | No         |
| 10     | EXISTING AREE & SUPPORT BUILDING                       | 6082 SF              | No         |
| 48     | EXISTING AREF & SUPPORT BUILDING                       | 3106 SF              | No         |
| 10     | EXISTING ADMINISTRATIVE CLASSROOM DINING RUI DING      | 45207 SF             | No         |
|        | EXISTING REHAB RELEDING                                | \$1900 KF            | No         |
| 2      | EXISTING COMMERCIAL TOWER BLEN BLE DING                | 12823 SF             | No         |
| 10     | EXISTING BUILDING                                      | 17884 SF             | No         |
| 12     | EXISTING RESIDENTIAL RURN BUILDING                     | 5/580 KF             | No         |
| 14     | EXISTING SCRABLIEDING                                  | 2465 SF              | No         |
| 15     | EXISTING APARTMENT BLIPN BLILDING                      | 7675 SF              | No         |
| 16     | EXISTING PALLET STOPAGE BUILDING                       | 1800 SF              | No         |
| 164    | EXISTING PALLET STOPAGE BUILDING                       | 2870 SF              | No         |
| 17     | EXISTING MAINTENANCE/STORAGE BUILDING                  | 6300 SF              | No         |
| 25     | EXISTING MOCK HANGER                                   | 7460 SF              | No         |
| 32     | EXISTING HAZARDOUS MATERIALS TRAINING BUILDING         | 7761 SF              | Yes        |
| 38     | NEW HAZARDOUS MATERIALS TRAINING BUILDING<br>ADDITIONS | 3508 SF              | No         |
| 39     | EXISTING ARSON INVESTIGATION BUILDING                  | 2347 SF              | No         |
| 47     | EXISTING MBR FACILITY                                  | 1104 SF              | No         |
| 48     | EXISTING FIRE PROTECTION PUMP HOUSE                    | 1348 SF              | No         |
| 49     | EXISTING SUPPORT BUILDING                              | 620 SF               | No         |
| 50     | EXISTING STORAGE/OUTDOOR CLASSROOM BUILDING            | 913 SF               | No         |
| 51     | EXISTING DOMESTIC WATER PLINP BUILDING                 | 787 SF               | No         |

|        | LEGEND - PHASE |                              | INEES   |
|--------|----------------|------------------------------|---------|
| Number | Species        | Approximate Base<br>Diameter | Removal |
|        | DOLICIAS ER    | 1                            |         |
| 1      |                | 20"                          | No      |
| 2      | DOUGLAS FIR    | 20"                          | No      |
| 3      | DOUGLAS FIR    | 10"                          | No      |
| 4      | DOUGLAS FIR    | 12"                          | No      |
| 5      | DOUGLAS FIR    | 14"                          | No      |
| 6      | DOUGLAS FIR    | 14"                          | No      |
| 9      | ALDER          | 5"                           | No      |
|        |                |                              |         |

NOTES - INTEGRATE A SMALL NUMBER OF BUSHES AND SMALL TREES 4" OR LESS IN BASE DIAMETER TO BE REMOVED NEAR

O

Number

---