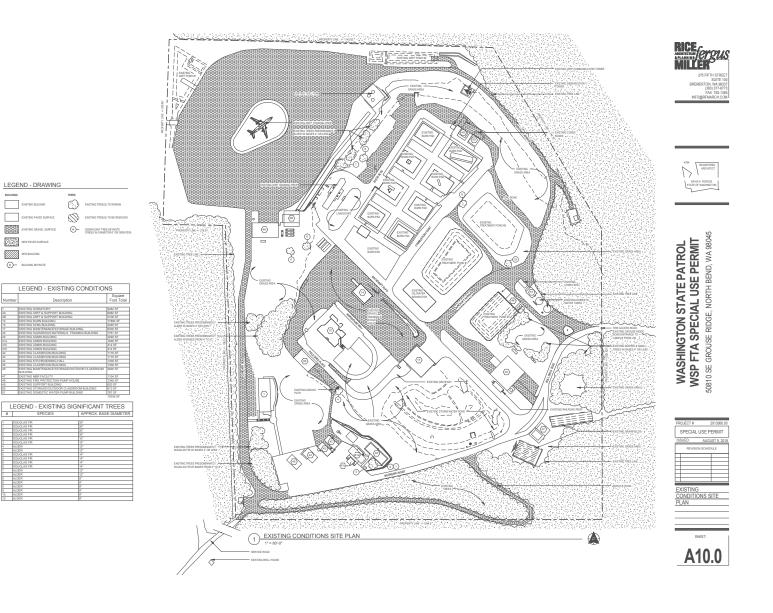

## LEGEND - DRAWING

 NEXT
 NEXT

 Contract Landse
 Southing Handles

 Southing Handles
 Southing Handles

 With Handles
 Southing Handles

 Southing Handles
 Southing Handles

 Southing Handles
 Southing Handles

 Southing Handles
 Southing Handles

 Southing Handles
 Southing Handles

|        | LEGEND - PHASE 3                                  |                      |            |  |
|--------|---------------------------------------------------|----------------------|------------|--|
| Number | Description                                       | Square<br>Foot Total | Renovation |  |
| 1      | EXISTING DOBMITORY                                | IO484 SF             | No         |  |
| 44     | EXISTING ARFE& SUPPORT BUILDING                   | 0.162 SF             | Yes        |  |
| 48     | EXISTING ARFF & SUPPORT BUILDING                  | 3106 SF              | Yes        |  |
| 7      | EXISTING ADMINISTRATIVE CLASSROOM DINING BUILDING | 45207 SF             | No         |  |
| 8      | EXISTING REHAB BUILDING                           | 3350 SF              | No         |  |
| 2      | EXISTING COMMERCIAL TOWER BURN BUILDING           | 12623 SF             | No         |  |
| 10     | EXISTING BURN BUILDING                            | 17884 SF             | No         |  |
| 12     | EXISTING RESIDENTIAL BURN BUILDING                | 5580 SF              | No         |  |
| 14     | EXISTING SCBA BUILDING                            | 2465 SF              | No         |  |
| 15     | EXISTING APARTMENT BURN BUILDING                  | 7675 SF              | No         |  |
| 16     | EXISTING PALLET STORAGE BUILDING                  | 1800 SF              | No         |  |
| 16A    | EXISTING PALLET STORAGE BUILDING                  | 2879 SF              | No         |  |
| 17     | EXISTING MAINTENANCE/STORAGE BUILDING             | 6300 SF              | No         |  |
| 25     | NEW MOCK HANGER                                   | 7460 SF              | No         |  |
| 32     | EXISTING HAZARDOUS MATERIALS TRAINING BUILDING    | 7761 SF              | No         |  |
| 39     | EXISTING ARSON INVESTIGATION BUILDING             | 2347 SF              | No         |  |
| 47     | EXISTING MBR FACILITY                             | 1104 SF              | No         |  |
| 48     | EXISTING FIRE PROTECTION PUMP HOUSE               | 1348 SF              | No         |  |
| 49     | EXISTING SUPPORT BUILDING                         | 620 SF               | No         |  |
| 50     | EXISTING STORAGE/OUTDOOR CLASSROOM BUILDING       | 913 SF               | No         |  |
| 51     | EXISTING DOMESTIC WATER PUMP BUILDING             | 787 SF               | No         |  |

|        | LEGEND - PHASE 3 SIGNIFICANT TREES |                              |         |  |
|--------|------------------------------------|------------------------------|---------|--|
| Number | Species                            | Approximate Base<br>Diameter | Removal |  |
| 1      | DOUGLAS FIR                        | 20"                          | No      |  |
| 2      | DOUGLAS FIR                        | 20"                          | No      |  |
| 3      | DOUGLAS FIR                        | 10"                          | No      |  |
| 4      | DOUGLAS FIR                        | 12"                          | No      |  |
| 5      | DOUGLAS FIR                        | 14"                          | No      |  |
| 6      | DOUGLAS FIR                        | 14"                          | No      |  |
| 7      | ALDER                              | 12"                          | Yes     |  |
| 8      | ALDER                              | 5"                           | Yes     |  |
| 9      | ALDER                              | 5"                           | No      |  |
|        |                                    |                              |         |  |

NOTES - ANTICIPATE A SMALL NUMBER OF ALDER TREES 4" TO 12" IN BASE DIAMETER TO BE REMOVED NEAR EXISTING SH TRAINING PROF FOR CONSTRUCTION OF MARKE LOOP RD

 ELEGEND - DRAWING

 BAIM
 HI

 Control and control
 Control and control