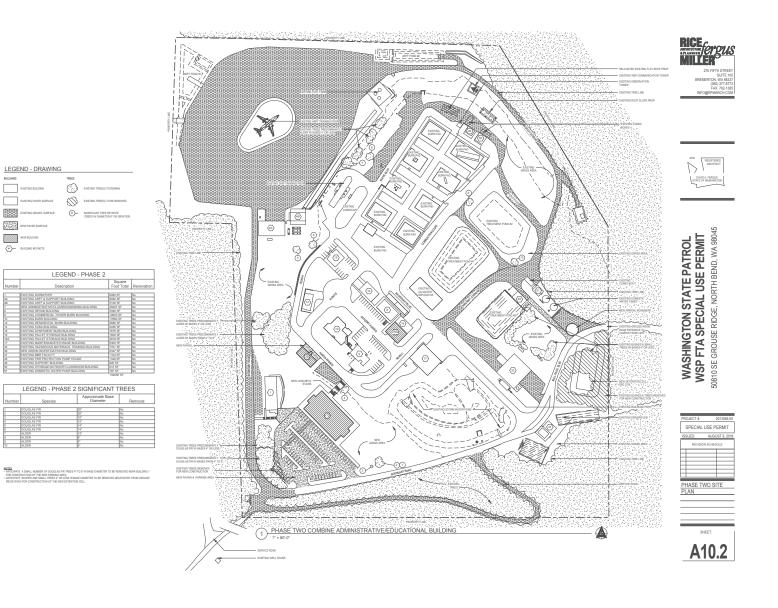

 Southing Handles
 Southing Handles

 Southing Handles
 Southing Handles

|        | LEGEND - PHASE 3                                  |                      |            |  |
|--------|---------------------------------------------------|----------------------|------------|--|
| Number | Description                                       | Square<br>Foot Total | Renovation |  |
| 1      | EXISTING DOBMITORY                                | IO484 SF             | No         |  |
| 44     | EXISTING ARFE& SUPPORT BUILDING                   | 0.162 SF             | Yes        |  |
| 48     | EXISTING ARFF & SUPPORT BUILDING                  | 3106 SF              | Yes        |  |
| 7      | EXISTING ADMINISTRATIVE CLASSROOM DINING BUILDING | 45207 SF             | No         |  |
| 8      | EXISTING REHAB BUILDING                           | 3350 SF              | No         |  |
| 2      | EXISTING COMMERCIAL TOWER BURN BUILDING           | 12623 SF             | No         |  |
| 10     | EXISTING BURN BUILDING                            | 17884 SF             | No         |  |
| 12     | EXISTING RESIDENTIAL BURN BUILDING                | 5580 SF              | No         |  |
| 14     | EXISTING SCBA BUILDING                            | 2465 SF              | No         |  |
| 15     | EXISTING APARTMENT BURN BUILDING                  | 7675 SF              | No         |  |
| 16     | EXISTING PALLET STORAGE BUILDING                  | 1800 SF              | No         |  |
| 16A    | EXISTING PALLET STORAGE BUILDING                  | 2879 SF              | No         |  |
| 17     | EXISTING MAINTENANCE/STORAGE BUILDING             | 6300 SF              | No         |  |
| 25     | NEW MOCK HANGER                                   | 7460 SF              | No         |  |
| 32     | EXISTING HAZARDOUS MATERIALS TRAINING BUILDING    | 7761 SF              | No         |  |
| 39     | EXISTING ARSON INVESTIGATION BUILDING             | 2347 SF              | No         |  |
| 47     | EXISTING MBR FACILITY                             | 1104 SF              | No         |  |
| 48     | EXISTING FIRE PROTECTION PUMP HOUSE               | 1348 SF              | No         |  |
| 49     | EXISTING SUPPORT BUILDING                         | 620 SF               | No         |  |
| 50     | EXISTING STORAGE/OUTDOOR CLASSROOM BUILDING       | 913 SF               | No         |  |
| 51     | EXISTING DOMESTIC WATER PUMP BUILDING             | 787 SF               | No         |  |

|        | LEGEND - PHASE 3 SIGNIFICANT TREES |                              |         |  |
|--------|------------------------------------|------------------------------|---------|--|
| Number | Species                            | Approximate Base<br>Diameter | Removal |  |
| 1      | DOUGLAS FIR                        | 20"                          | No      |  |
| 2      | DOUGLAS FIR                        | 20"                          | No      |  |
| 3      | DOUGLAS FIR                        | 10"                          | No      |  |
| 4      | DOUGLAS FIR                        | 12"                          | No      |  |
| 5      | DOUGLAS FIR                        | 14"                          | No      |  |
| 6      | DOUGLAS FIR                        | 14"                          | No      |  |
| 7      | ALDER                              | 12"                          | Yes     |  |
| 8      | ALDER                              | 5"                           | Yes     |  |
| 9      | ALDER                              | 5"                           | No      |  |
|        |                                    |                              |         |  |

NOTES - ANTICIPATE A SMALL NUMBER OF ALDER TREES 4" TO 12" IN BASE DIAMETER TO BE REMOVED NEAR EXISTING SH TRAINING PROF FOR CONSTRUCTION OF MARKE LOOP RD

 ELEGEND - DRAWING

 BAIM
 HI

 Control and control
 Control and control