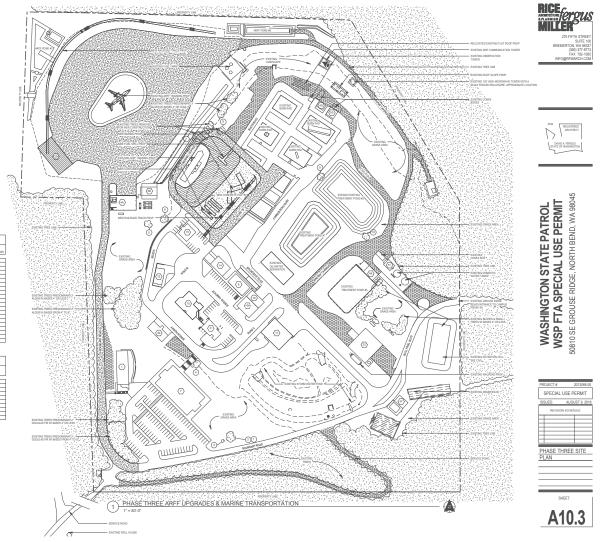

 Southing Handles
 Southing Handles

 Southing Handles
 Southing Handles

|        | LEGEND - PHASE 3                                  |                      |            |  |
|--------|---------------------------------------------------|----------------------|------------|--|
| Number | Description                                       | Square<br>Foot Total | Renovation |  |
| 1      | EXISTING DOBMITORY                                | IO484 SF             | No         |  |
| 44     | EXISTING ARFE& SUPPORT BUILDING                   | 0.162 SF             | Yes        |  |
| 48     | EXISTING ARFF & SUPPORT BUILDING                  | 3106 SF              | Yes        |  |
| 7      | EXISTING ADMINISTRATIVE CLASSROOM DINING BUILDING | 45207 SF             | No         |  |
| 8      | EXISTING REHAB BUILDING                           | 3350 SF              | No         |  |
| 2      | EXISTING COMMERCIAL TOWER BURN BUILDING           | 12623 SF             | No         |  |
| 10     | EXISTING BURN BUILDING                            | 17884 SF             | No         |  |
| 12     | EXISTING RESIDENTIAL BURN BUILDING                | 5580 SF              | No         |  |
| 14     | EXISTING SCBA BUILDING                            | 2465 SF              | No         |  |
| 15     | EXISTING APARTMENT BURN BUILDING                  | 7675 SF              | No         |  |
| 16     | EXISTING PALLET STORAGE BUILDING                  | 1800 SF              | No         |  |
| 16A    | EXISTING PALLET STORAGE BUILDING                  | 2879 SF              | No         |  |
| 17     | EXISTING MAINTENANCE/STORAGE BUILDING             | 6300 SF              | No         |  |
| 25     | NEW MOCK HANGER                                   | 7460 SF              | No         |  |
| 32     | EXISTING HAZARDOUS MATERIALS TRAINING BUILDING    | 7761 SF              | No         |  |
| 39     | EXISTING ARSON INVESTIGATION BUILDING             | 2347 SF              | No         |  |
| 47     | EXISTING MBR FACILITY                             | 1104 SF              | No         |  |
| 48     | EXISTING FIRE PROTECTION PUMP HOUSE               | 1348 SF              | No         |  |
| 49     | EXISTING SUPPORT BUILDING                         | 620 SF               | No         |  |
| 50     | EXISTING STORAGE/OUTDOOR CLASSROOM BUILDING       | 913 SF               | No         |  |
| 51     | EXISTING DOMESTIC WATER PUMP BUILDING             | 787 SF               | No         |  |

|        | LEGEND - PHASE 3 SIGNIFICANT TREES |                              |         |  |
|--------|------------------------------------|------------------------------|---------|--|
| Number | Species                            | Approximate Base<br>Diameter | Removal |  |
| 1      | DOUGLAS FIR                        | 20"                          | No      |  |
| 2      | DOUGLAS FIR                        | 20"                          | No      |  |
| 3      | DOUGLAS FIR                        | 10"                          | No      |  |
| 4      | DOUGLAS FIR                        | 12"                          | No      |  |
| 5      | DOUGLAS FIR                        | 14"                          | No      |  |
| 6      | DOUGLAS FIR                        | 14"                          | No      |  |
| 7      | ALDER                              | 12"                          | Yes     |  |
| 8      | ALDER                              | 5"                           | Yes     |  |
| 9      | ALDER                              | 5"                           | No      |  |
|        |                                    |                              |         |  |

NOTES - ANTICIPATE A SMALL NUMBER OF ALDER TREES 4" TO 12" IN BASE DIAMETER TO BE REMOVED NEAR EXISTING SH TRAINING PROF FOR CONSTRUCTION OF MARKE LOOP RD

 ELEGEND - DRAWING

 BAIM
 HI

 Control and control
 Control and control