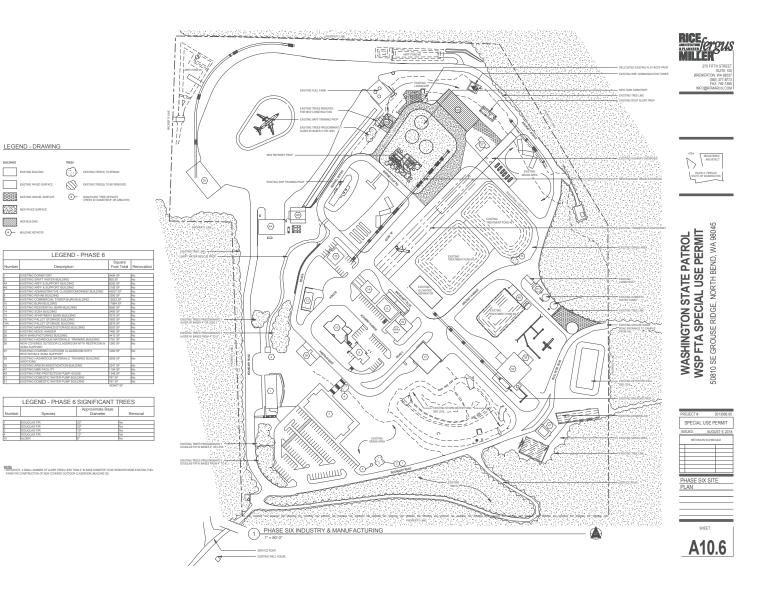

## LEGEND - DRAWING

 NEXT
 NEXT

 Contract Landse
 Southing Handles

 Southing Handles
 Southing Handles

 With Handles
 Southing Handles

 Southing Handles
 Southing Handles

 Southing Handles
 Southing Handles

 Southing Handles
 Southing Handles

 Southing Handles
 Southing Handles

|        | LEGEND - PHASE 3                                  |                      |            |  |
|--------|---------------------------------------------------|----------------------|------------|--|
| Number | Description                                       | Square<br>Foot Total | Renovation |  |
| 1      | EXISTING DOBMITORY                                | IO484 SF             | No         |  |
| 44     | EXISTING ARFE& SUPPORT BUILDING                   | 0.162 SF             | Yes        |  |
| 48     | EXISTING ARFF & SUPPORT BUILDING                  | 3106 SF              | Yes        |  |
| 7      | EXISTING ADMINISTRATIVE CLASSROOM DINING BUILDING | 45207 SF             | No         |  |
| 8      | EXISTING REHAB BUILDING                           | 3350 SF              | No         |  |
| 2      | EXISTING COMMERCIAL TOWER BURN BUILDING           | 12623 SF             | No         |  |
| 10     | EXISTING BURN BUILDING                            | 17884 SF             | No         |  |
| 12     | EXISTING RESIDENTIAL BURN BUILDING                | 5580 SF              | No         |  |
| 14     | EXISTING SCBA BUILDING                            | 2465 SF              | No         |  |
| 15     | EXISTING APARTMENT BURN BUILDING                  | 7675 SF              | No         |  |
| 16     | EXISTING PALLET STORAGE BUILDING                  | 1800 SF              | No         |  |
| 16A    | EXISTING PALLET STORAGE BUILDING                  | 2879 SF              | No         |  |
| 17     | EXISTING MAINTENANCE/STORAGE BUILDING             | 6300 SF              | No         |  |
| 25     | NEW MOCK HANGER                                   | 7460 SF              | No         |  |
| 32     | EXISTING HAZARDOUS MATERIALS TRAINING BUILDING    | 7761 SF              | No         |  |
| 39     | EXISTING ARSON INVESTIGATION BUILDING             | 2347 SF              | No         |  |
| 47     | EXISTING MBR FACILITY                             | 1104 SF              | No         |  |
| 48     | EXISTING FIRE PROTECTION PUMP HOUSE               | 1348 SF              | No         |  |
| 49     | EXISTING SUPPORT BUILDING                         | 620 SF               | No         |  |
| 50     | EXISTING STORAGE/OUTDOOR CLASSROOM BUILDING       | 913 SF               | No         |  |
| 51     | EXISTING DOMESTIC WATER PUMP BUILDING             | 787 SF               | No         |  |

|        | LEGEND - PHASE 3 SIGNIFICANT TREES |                              |         |  |
|--------|------------------------------------|------------------------------|---------|--|
| Number | Species                            | Approximate Base<br>Diameter | Removal |  |
| 1      | DOUGLAS FIR                        | 20"                          | No      |  |
| 2      | DOUGLAS FIR                        | 20"                          | No      |  |
| 3      | DOUGLAS FIR                        | 10"                          | No      |  |
| 4      | DOUGLAS FIR                        | 12"                          | No      |  |
| 5      | DOUGLAS FIR                        | 14"                          | No      |  |
| 6      | DOUGLAS FIR                        | 14"                          | No      |  |
| 7      | ALDER                              | 12"                          | Yes     |  |
| 8      | ALDER                              | 5"                           | Yes     |  |
| 9      | ALDER                              | 5"                           | No      |  |
|        |                                    |                              |         |  |

NOTES - ANTICIPATE A SMALL NUMBER OF ALDER TREES 4" TO 12" IN BASE DIAMETER TO BE REMOVED NEAR EXISTING SH TRAINING PROF FOR CONSTRUCTION OF MARKE LOOP RD

 ELEGEND - DRAWING

 BAIM
 HI

 Control and control
 Control and control

 Control and control
 Control and control

 Control and control
 Control and control

 Marking
 Control and control

 Marking
 Control and control

 Marking
 Marking

 Marking
 Control and control

 Marking
 Marking

 Marking
 Marking

</tattr>

 <

| Number | Description                                            | Square<br>Foot Total | Renovation |
|--------|--------------------------------------------------------|----------------------|------------|
|        | FUSTING DORMITORY                                      | 0484 55              | No         |
| 10     | EXISTING AREE & SUPPORT BUILDING                       | 6082 SF              | No         |
| 48     | EXISTING AREF & SUPPORT BUILDING                       | 3106 SF              | No         |
| 10     | EXISTING ADMINISTRATIVE CLASSROOM DINING RUI DING      | 45207 SF             | No         |
|        | EXISTING REHAB RELEDING                                | \$1900 KF            | No         |
| 2      | EXISTING COMMERCIAL TOWER BLEN BLE DING                | 12823 SF             | No         |
| 10     | EXISTING BUILDING                                      | 17884 SF             | No         |
| 12     | EXISTING RESIDENTIAL RURN BUILDING                     | 5/580 KF             | No         |
| 14     | EXISTING SCRABLIEDING                                  | 2465 SF              | No         |
| 15     | EXISTING APARTMENT BLIPN BLILDING                      | 7675 SF              | No         |
| 16     | EXISTING PALLET STOPAGE BUILDING                       | 1800 SF              | No         |
| 164    | EXISTING PALLET STOPAGE BUILDING                       | 2870 SF              | No         |
| 17     | EXISTING MAINTENANCE/STORAGE BUILDING                  | 6300 SF              | No         |
| 25     | EXISTING MOCK HANGER                                   | 7460 SF              | No         |
| 32     | EXISTING HAZARDOUS MATERIALS TRAINING BUILDING         | 7761 SF              | Yes        |
| 38     | NEW HAZARDOUS MATERIALS TRAINING BUILDING<br>ADDITIONS | 3508 SF              | No         |
| 39     | EXISTING ARSON INVESTIGATION BUILDING                  | 2347 SF              | No         |
| 47     | EXISTING MBR FACILITY                                  | 1104 SF              | No         |
| 48     | EXISTING FIRE PROTECTION PUMP HOUSE                    | 1348 SF              | No         |
| 49     | EXISTING SUPPORT BUILDING                              | 620 SF               | No         |
| 50     | EXISTING STORAGE/OUTDOOR CLASSROOM BUILDING            | 913 SF               | No         |
| 51     | EXISTING DOMESTIC WATER PLINP BUILDING                 | 787 SF               | No         |

|        | LEGEND - PHASE |                              | INEES   |
|--------|----------------|------------------------------|---------|
| Number | Species        | Approximate Base<br>Diameter | Removal |
|        | DOLICIAS ER    | 1                            |         |
| 1      |                | 20"                          | No      |
| 2      | DOUGLAS FIR    | 20"                          | No      |
| 3      | DOUGLAS FIR    | 10"                          | No      |
| 4      | DOUGLAS FIR    | 12"                          | No      |
| 5      | DOUGLAS FIR    | 14"                          | No      |
| 6      | DOUGLAS FIR    | 14"                          | No      |
| 9      | ALDER          | 5"                           | No      |
|        |                |                              |         |

NOTES - INTEGRATE A SMALL NUMBER OF BUSHES AND SMALL TREES 4" OR LESS IN BASE DIAMETER TO BE REMOVED NEAR

O

Number

---