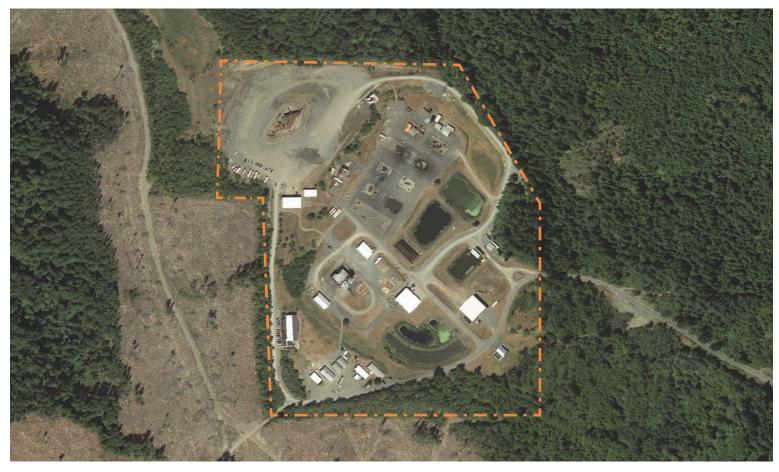

## **EXISTING CONDITIONS**

WSP FIRE TRAINING ACADEMY, NORTH BEND | KING COUNTY FILE LUT418-0002 SUPPLEMENTAL INFORMATION | JULY2, 2020

TRICE fergus Miller

| Exhibit no.   | A1                                    |
|---------------|---------------------------------------|
| Case name     | Washington State Patrol Fire Training |
|               | Academy                               |
| Case number   | LUT418-0002                           |
| Date received | 7/2/2020                              |
| KING COUNTY   | HEARING EXAMINER                      |

## **EXISTING CONDITIONS**

WSP FIRE TRAINING ACADEMY, NORTH BEND | KING COUNTY FILE LUT418-0002 SUPPLEMENTAL INFORMATION | JULY 2, 2020

TRICEFergusMILLER