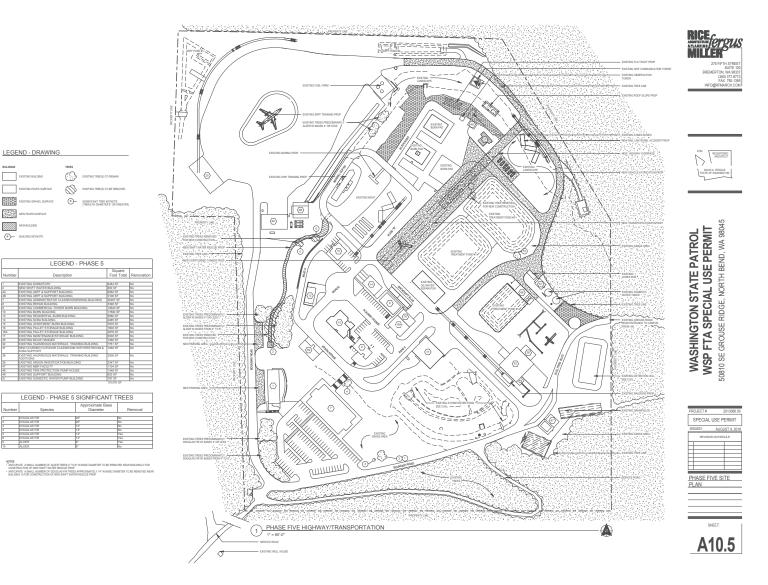

 Marking
 Marking

</tattr>

 <

| Number | Description                                            | Square<br>Foot Total | Renovation |
|--------|--------------------------------------------------------|----------------------|------------|
|        | FUSTING DORMITORY                                      | 0484 55              | No         |
| 10     | EXISTING AREE & SUPPORT BUILDING                       | 6082 SF              | No         |
| 48     | EXISTING AREF & SUPPORT BUILDING                       | 3106 SF              | No         |
| 10     | EXISTING ADMINISTRATIVE CLASSROOM DINING RUI DING      | 45207 SF             | No         |
|        | EXISTING REHAB RELEDING                                | \$1900 KF            | No         |
| 2      | EXISTING COMMERCIAL TOWER BLEN BLE DING                | 12823 SF             | No         |
| 10     | EXISTING BUILDING                                      | 17884 SF             | No         |
| 12     | EXISTING RESIDENTIAL RURN BUILDING                     | 5/580 KF             | No         |
| 14     | EXISTING SCRABLIEDING                                  | 2465 SF              | No         |
| 15     | EXISTING APARTMENT BLIPN BLILDING                      | 7675 SF              | No         |
| 16     | EXISTING PALLET STOPAGE BUILDING                       | 1800 SF              | No         |
| 164    | EXISTING PALLET STOPAGE BUILDING                       | 2870 SF              | No         |
| 17     | EXISTING MAINTENANCE/STORAGE BUILDING                  | 6300 SF              | No         |
| 25     | EXISTING MOCK HANGER                                   | 7460 SF              | No         |
| 32     | EXISTING HAZARDOUS MATERIALS TRAINING BUILDING         | 7761 SF              | Yes        |
| 38     | NEW HAZARDOUS MATERIALS TRAINING BUILDING<br>ADDITIONS | 3508 SF              | No         |
| 39     | EXISTING ARSON INVESTIGATION BUILDING                  | 2347 SF              | No         |
| 47     | EXISTING MBR FACILITY                                  | 1104 SF              | No         |
| 48     | EXISTING FIRE PROTECTION PUMP HOUSE                    | 1348 SF              | No         |
| 49     | EXISTING SUPPORT BUILDING                              | 620 SF               | No         |
| 50     | EXISTING STORAGE/OUTDOOR CLASSROOM BUILDING            | 913 SF               | No         |
| 51     | EXISTING DOMESTIC WATER PLINP BUILDING                 | 787 SF               | No         |

|        | LEGEND - PHASE |                              | INEES   |
|--------|----------------|------------------------------|---------|
| Number | Species        | Approximate Base<br>Diameter | Removal |
|        | DOLICIAS ER    | 1                            |         |
| 1      |                | 20"                          | No      |
| 2      | DOUGLAS FIR    | 20"                          | No      |
| 3      | DOUGLAS FIR    | 10"                          | No      |
| 4      | DOUGLAS FIR    | 12"                          | No      |
| 5      | DOUGLAS FIR    | 14"                          | No      |
| 6      | DOUGLAS FIR    | 14"                          | No      |
| 9      | ALDER          | 5"                           | No      |
|        |                |                              |         |

NOTES - INTEGRATE A SMALL NUMBER OF BUSHES AND SMALL TREES 4" OR LESS IN BASE DIAMETER TO BE REMOVED NEAR

O

Number

---