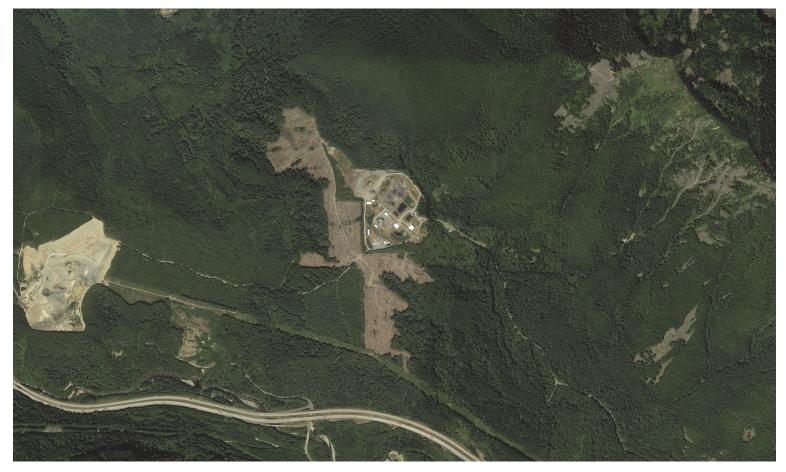

## **EXISTING CONDITIONS**

WSP FIRE TRAINING ACADEMY, NORTH BEND | KING COUNTY FILE LUT418-0002 SUPPLEMENTAL INFORMATION | JULY2, 2020

TRICE fergus Miller

| Exhibit no.   | A1                                    |
|---------------|---------------------------------------|
| Case name     | Washington State Patrol Fire Training |
|               | Academy                               |
| Case number   | LUT418-0002                           |
| Date received | 7/2/2020                              |
| KING COUNTY   | HEARING EXAMINER                      |

## **EXISTING CONDITIONS**

WSP FIRE TRAINING ACADEMY, NORTH BEND | KING COUNTY FILE LUT418-0002 SUPPLEMENTAL INFORMATION | JULY 2, 2020

TRICEFergusMILLER