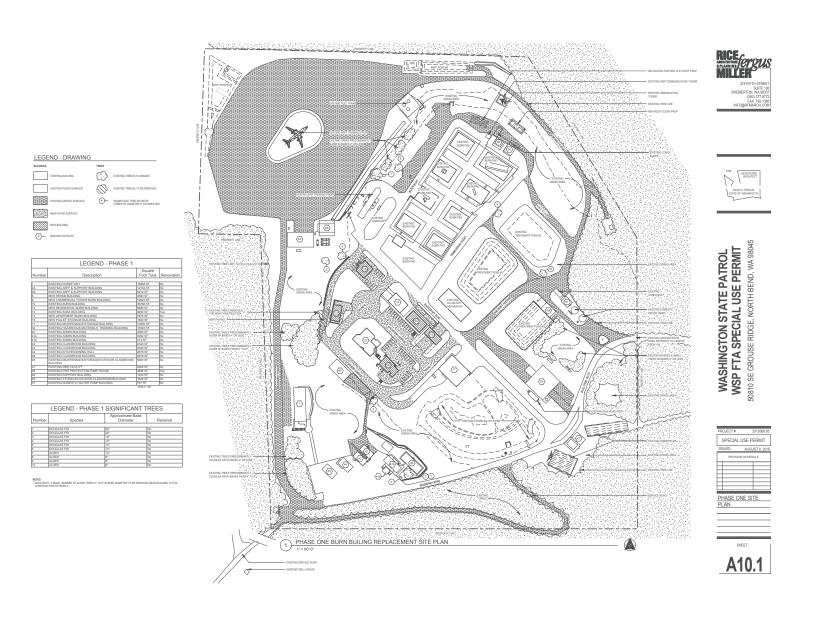

 Control and control
 Control and control

 Control and control
 Control and control

 Marking
 Control and control

 Marking
 Control and control

 Marking
 Marking

 Marking
 Control and control

 Marking
 Marking

 Marking
 Marking

</tattr>

 <

| Number | Description                                            | Square<br>Foot Total | Renovation |
|--------|--------------------------------------------------------|----------------------|------------|
|        | FUSTING DORMITORY                                      | 0484 55              | No         |
| 10     | EXISTING AREE & SUPPORT BUILDING                       | 6082 SF              | No         |
| 48     | EXISTING AREF & SUPPORT BUILDING                       | 3106 SF              | No         |
| 10     | EXISTING ADMINISTRATIVE CLASSROOM DINING RUI DING      | 45207 SF             | No         |
|        | EXISTING REHAB RELEDING                                | \$1900 KF            | No         |
| 2      | EXISTING COMMERCIAL TOWER BLEN BLE DING                | 12823 SF             | No         |
| 10     | EXISTING BUILDING                                      | 17884 SF             | No         |
| 12     | EXISTING RESIDENTIAL RURN BUILDING                     | 5/580 KF             | No         |
| 14     | EXISTING SCRABLIEDING                                  | 2465 SF              | No         |
| 15     | EXISTING APARTMENT BLIPN BLILDING                      | 7675 SF              | No         |
| 16     | EXISTING PALLET STOPAGE BUILDING                       | 1800 SF              | No         |
| 164    | EXISTING PALLET STOPAGE BUILDING                       | 2870 SF              | No         |
| 17     | EXISTING MAINTENANCE/STORAGE BUILDING                  | 6300 SF              | No         |
| 25     | EXISTING MOCK HANGER                                   | 7460 SF              | No         |
| 32     | EXISTING HAZARDOUS MATERIALS TRAINING BUILDING         | 7761 SF              | Yes        |
| 38     | NEW HAZARDOUS MATERIALS TRAINING BUILDING<br>ADDITIONS | 3508 SF              | No         |
| 39     | EXISTING ARSON INVESTIGATION BUILDING                  | 2347 SF              | No         |
| 47     | EXISTING MBR FACILITY                                  | 1104 SF              | No         |
| 48     | EXISTING FIRE PROTECTION PUMP HOUSE                    | 1348 SF              | No         |
| 49     | EXISTING SUPPORT BUILDING                              | 620 SF               | No         |
| 50     | EXISTING STORAGE/OUTDOOR CLASSROOM BUILDING            | 913 SF               | No         |
| 51     | EXISTING DOMESTIC WATER PLINP BUILDING                 | 787 SF               | No         |

|        | LEGEND - PHASE |                              | INEES   |
|--------|----------------|------------------------------|---------|
| Number | Species        | Approximate Base<br>Diameter | Removal |
|        | DOLICIAS ER    | 1                            |         |
| 1      |                | 20"                          | No      |
| 2      | DOUGLAS FIR    | 20"                          | No      |
| 3      | DOUGLAS FIR    | 10"                          | No      |
| 4      | DOUGLAS FIR    | 12"                          | No      |
| 5      | DOUGLAS FIR    | 14"                          | No      |
| 6      | DOUGLAS FIR    | 14"                          | No      |
| 9      | ALDER          | 5"                           | No      |
|        |                |                              |         |

NOTES - INTEGRATE A SMALL NUMBER OF BUSHES AND SMALL TREES 4" OR LESS IN BASE DIAMETER TO BE REMOVED NEAR

O

Number

---