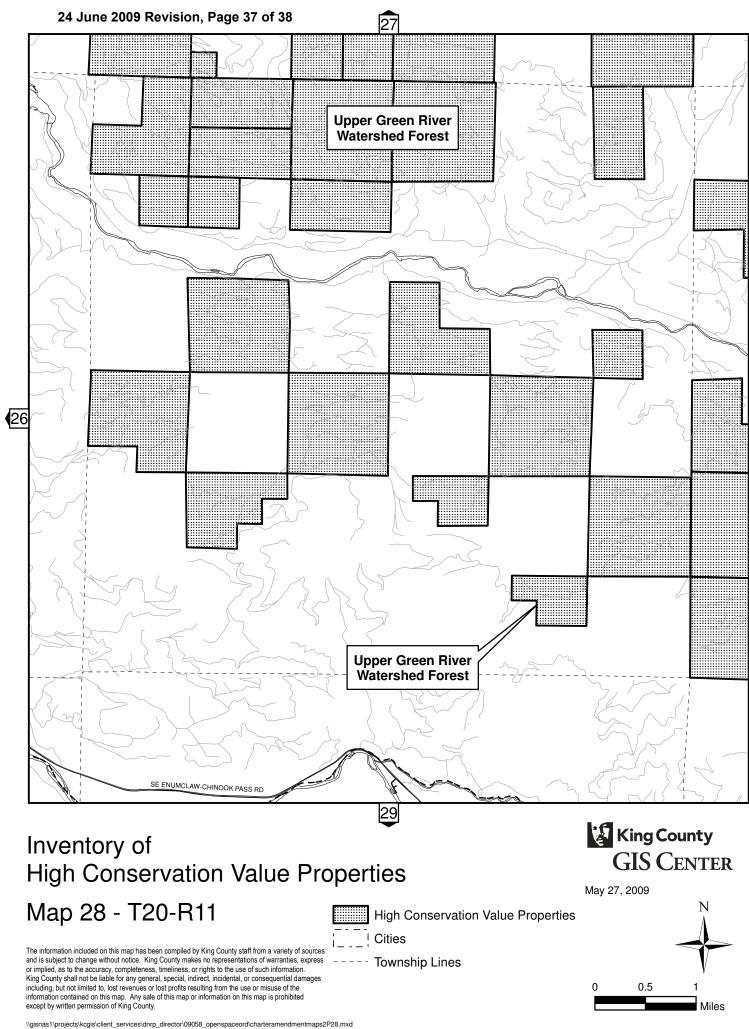

The Inventory of High Conservation Value Properties consists of this table and the attached map delineations. For each inventoried property interest, the table identifies the official name of the site, the number of acres included in the inventory, and type of property interest owned by King County. While the table also provides the recording number of the deed(s) by which the inventoried property interest was acquired and the parcel(s) on which the inventoried property interest. Such action in the parcel of the inventoried property interest. Such action is for reference purposes only and is not intended to delineate the actual boundaries of the inventoried property interest. Such boundaries are delineated on the mapsentory was created from King County DNRP Parks & Transfer of Development Rights property inventory as of 12/31/2008 (except for Upper Raging River Forest site added on 5/19/2009).