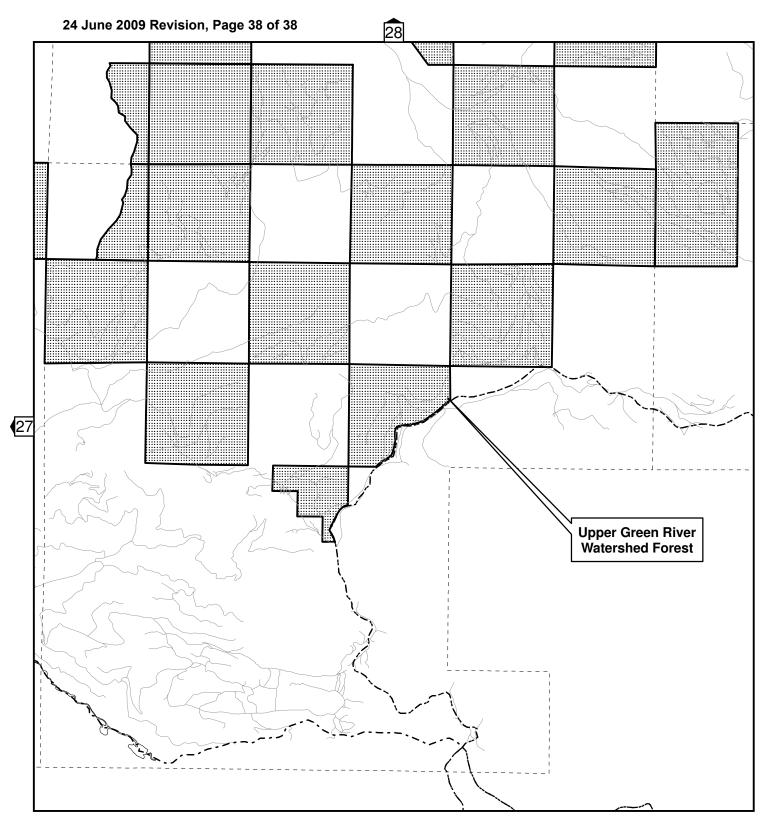

The Inventory of High Conservation Value Properties consists of this table and the attached map delineations. For each inventoried property interest, the table identifies the official name of the site, the number of acres included in the inventory, and type of property interest owned by King County. While the table also provides the recording number of the deed(s) by which the inventoried property interest was acquired and the parcel(s) on which the inventoried property interest. Such action in the parcel of the inventoried property interest. Such action is for reference purposes only and is not intended to delineate the actual boundaries of the inventoried property interest. Such boundaries are delineated on the mapsentory was created from King County DNRP Parks & Transfer of Development Rights property inventory as of 12/31/2008 (except for Upper Raging River Forest site added on 5/19/2009).