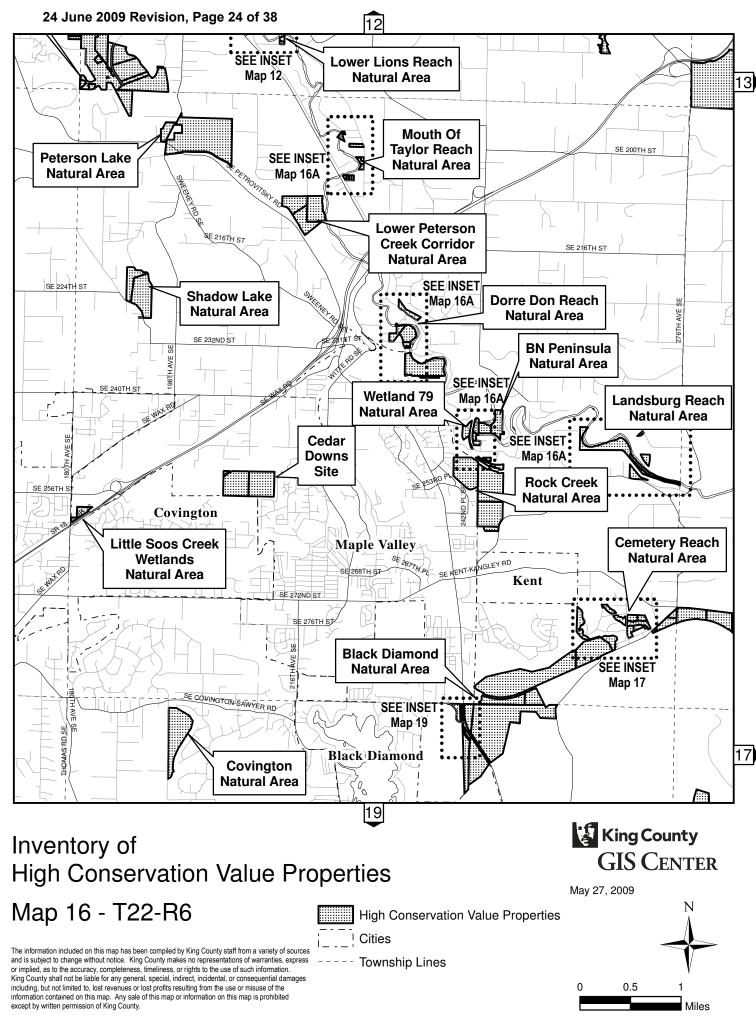

May 27, 2009

Map 12A - T23-R6 Insets

High Conservation Value Properties

Cities

Township Lines







Map 13 - T23-R7

The information included on this map has been compiled by King County staff from a variety of sources and is subject to change without notice. King County makes no representations of warranties, express or implied, as to the accuracy, completeness, timeliness, or rights to the use of such information. King County shall not be liable for any general, special, indirect, incidental, or consequential damages including, but not limited to, lost revenues or lost profits resulting from the use or misuse of the information contained on this map. Any sale of this map or information on this map is prohibited



except by written permission of King County.



























May 27, 2009

Map 16A - T22-R6 Insets

High Conservation Value Properties
|---| Cities
|---- Township Lines





Map 17 - T22-R7,T21-R7

The information included on this map has been compiled by King County staff from a variety of sources and is subject to change without notice. King County makes no representations of warranties, express or implied, as to the accuracy, completeness, timeliness, or rights to the use of such information. King County shall not be liable for any general, special, indirect, incidental, or consequential damages including, but not limited to, lost revenues or lost profits resulting from the use or misuse of the information contained on this map. Any sale of this map or information on this map is prohibited except by written permission of King County.