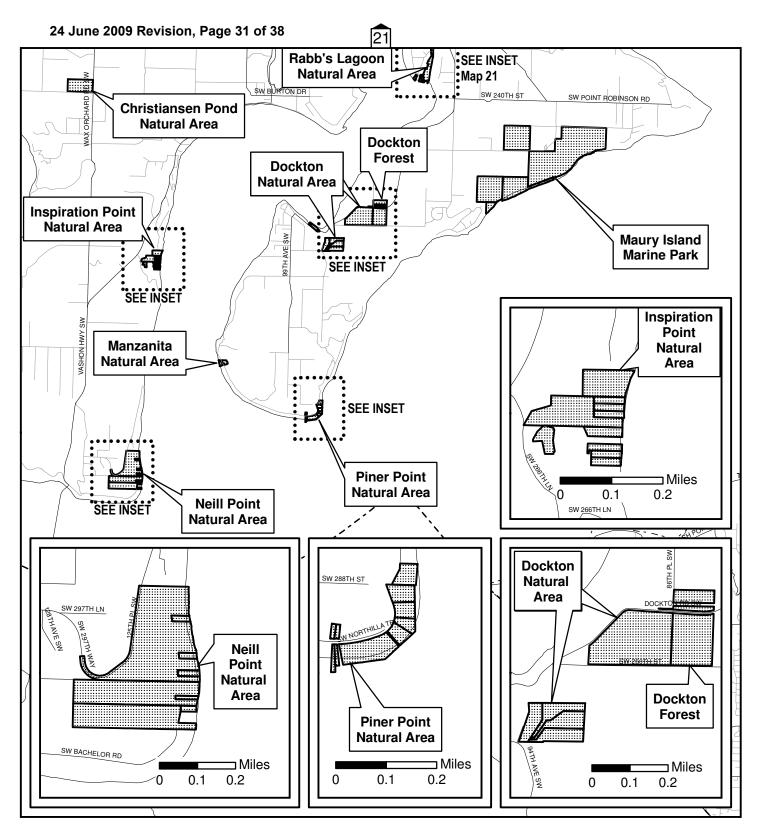

| Site Name                                            | Acres<br>(Fee) | Acres (Easement) | Fee or<br>Easement | Acquisition Deed<br>Recording Numbers | Parcel<br>Numbers       |
|------------------------------------------------------|----------------|------------------|--------------------|---------------------------------------|-------------------------|
| a portion of Chinook Bend                            | 70.98          | 0.00             | Lastillit          | According Numbers                     | 11umbers                |
| Natural Area                                         |                |                  | fee                | 20000509001356                        | 092507900               |
| Christiansen Pond Natural<br>Area                    | 0.00           | 19.33            | easement           | 20020423001642                        | 1422029079              |
| Cold Creek Natural Area                              | 129.53         | 0.00             |                    |                                       |                         |
|                                                      |                |                  | fee<br>fee         | 8712210733<br>8712210733              | 0726069039<br>072606904 |
|                                                      |                |                  | fee                | 9708292331                            | 072606904               |
|                                                      |                |                  | fee                | 20000204000811                        | 072606906               |
|                                                      |                |                  | fee<br>fee         | 9708292331<br>9708292331              | 072606907               |
|                                                      |                |                  | fee                | 9604051526                            | 072606907               |
|                                                      |                |                  | fee                | 20060609001529                        | 0726069079              |
|                                                      |                |                  | fee                | 20060609001529                        | 0726069080              |
|                                                      |                |                  | fee<br>fee         | 9708292331<br>9708292331              | 072606908<br>072606908  |
|                                                      |                |                  | fee                | 9708292331                            | 072606908               |
|                                                      |                |                  | fee                | 9602010462                            | 072606909               |
|                                                      |                |                  | fee<br>fee         | 9602010462<br>9602010462              | 122605901<br>122605902  |
|                                                      |                |                  | fee                | 9704210822                            | 122605906               |
|                                                      |                |                  | fee                | 9708292331                            | 122605908               |
|                                                      |                |                  | fee<br>fee         | 9708292331<br>9708292331              | 122605911<br>122605912  |
|                                                      |                |                  | fee                | 9707300646                            | 122605913               |
|                                                      |                |                  | fee                | 9602010462                            | 122605918               |
|                                                      | 2600.45        | 0.00             | fee                | 20030408002176                        | 1226059193              |
| portion of Cougar Mountain<br>Regional Wildland Park | 2688.45        | 0.00             | fee                | 9306010865                            | 0523069020              |
|                                                      |                |                  | fee                | 9105130763                            | 052306902               |
|                                                      |                |                  | fee                | 9203190461                            | 052306902               |
|                                                      |                |                  | fee<br>fee         | 9104110422<br>9306010865              | 052306902<br>052306902  |
|                                                      |                |                  | fee                | 9007091442                            | 052306902               |
|                                                      |                |                  | fee                | 8501150666                            | 062306900               |
|                                                      |                |                  | fee<br>fee         | 9009100286<br>9108021143              | 062306902<br>062306902  |
|                                                      |                |                  | fee                | 9304301864                            | 062306902               |
|                                                      |                |                  | fee                | 8408301087                            | 062306904               |
|                                                      |                |                  | fee                | 9210162229                            | 062306906               |
|                                                      |                |                  | fee<br>fee         | 8610300784<br>8504261194              | 252405900<br>252405900  |
|                                                      |                |                  | fee                | 20050118001595                        | 252405917               |
|                                                      |                |                  | fee                | 8404260741                            | 262405907               |
|                                                      |                |                  | fee<br>fee         | 9312082165<br>9312082165              | 292406908<br>292406910  |
|                                                      |                |                  | fee                | 9312082165                            | 292406915               |
|                                                      |                |                  | fee                | 9312082165                            | 302406900               |
|                                                      |                |                  | fee                | 7902210694                            | 302406900               |
|                                                      |                |                  | fee<br>fee         | 8504261194<br>7902210694              | 302406901<br>302406902  |
|                                                      |                |                  | fee                | 9312082165                            | 302406904               |
|                                                      |                |                  | fee                | 9001121053                            | 312406900               |
|                                                      |                |                  | fee<br>fee         | 8504261194<br>9001121053              | 352405900<br>352405900  |
|                                                      |                |                  | fee                | 8504261194                            | 362405900               |
|                                                      |                |                  | fee                | 8511210687                            | 362405900               |
|                                                      |                |                  | fee<br>fee         | 8511210687<br>8511210687              | 362405901<br>362405901  |
|                                                      |                |                  | fee                | 8511210687                            | 362405901               |
|                                                      |                |                  | fee                | 8511210687                            | 362405901               |
|                                                      |                |                  | fee                | 8511210687                            | 362405901               |
|                                                      |                |                  | fee<br>fee         | 9501230588<br>9501230588              | 430970037<br>430970039  |
|                                                      |                |                  | fee                | 9501230588                            | 430970040               |
|                                                      |                |                  | fee                | 9706031373                            | 430971007               |
|                                                      |                |                  | fee<br>fee         | 9706031373<br>9706031373              | 430971008<br>430971009  |
|                                                      |                |                  | fee                | 9501230628                            | 430971035               |
|                                                      |                |                  | fee                | 9706031373                            | 430972013               |
|                                                      |                |                  | fee<br>fee         | 9706031373<br>9501230631              | 430972014               |
|                                                      |                |                  | fee                | 9501230631                            | 430972019<br>716720001  |
|                                                      |                |                  | fee                | 9101020575                            | 716720003               |
|                                                      |                |                  | fee                | 8411200858<br>8411200858              | 716720011               |
| Cougar/Squak Corridor                                | 430.74         | 0.00             | fee                | 8411200838                            | 716720015               |
| J                                                    |                |                  | fee                | 9705231482                            | 052306900               |
| Carrington Natur-1 A                                 | 55.84          | 0.00             | fee                | 9007091442                            | 052306902               |
| Covington Natural Area                               | 33.84          | 0.00             | fee                | 9012280970                            | 721540081               |
| Crow Marsh Natural Area                              | 20.95          | 99.97            |                    |                                       |                         |
|                                                      |                |                  | easement           | 20021217001016                        | 062107902               |
|                                                      |                |                  | fee<br>fee         | 20030429000933<br>20030429000933      | 072107900<br>072107903  |
|                                                      |                |                  | fee                | 20030429000933                        | 072107903               |
|                                                      |                |                  | easement           | 20021217001016                        | 072107904               |
| Oockton Forest                                       | 19.42          | 0.00             | fee                | 20050202001614                        | 292203900               |
| Dockton Natural Area                                 | 43.74          | 0.00             | fee                | 20080324002261                        | 205120024               |
|                                                      |                |                  | fee                | 20080324002261                        | 205120024               |
|                                                      |                |                  | fee                | 20080324002261                        | 205120037               |
|                                                      |                |                  | fee                | 20080324002261                        | 205120037               |
|                                                      |                |                  |                    |                                       |                         |
|                                                      |                |                  | fee<br>fee         | 20080324002261<br>20080324002261      | 205120038<br>205120052  |