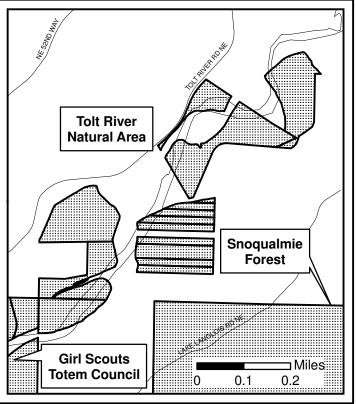

The Inventory of High Conservation Value Properties consists of this table and the attached map delineations. For each inventoried property interest, the table identifies the official name of the site, the number of acres included in the inventory, and type of property interest owned by King County. While the table also provides the recording number of the deed(s) by which the inventoried property interest was acquired and the parcel(s) on which the inventoried property interest. Such action in the parcel of the inventoried property interest. Such action is for reference purposes only and is not intended to delineate the actual boundaries of the inventoried property interest. Such boundaries are delineated on the mapsentory was created from King County DNRP Parks & Transfer of Development Rights property inventory as of 12/31/2008 (except for Upper Raging River Forest site added on 5/19/2009).