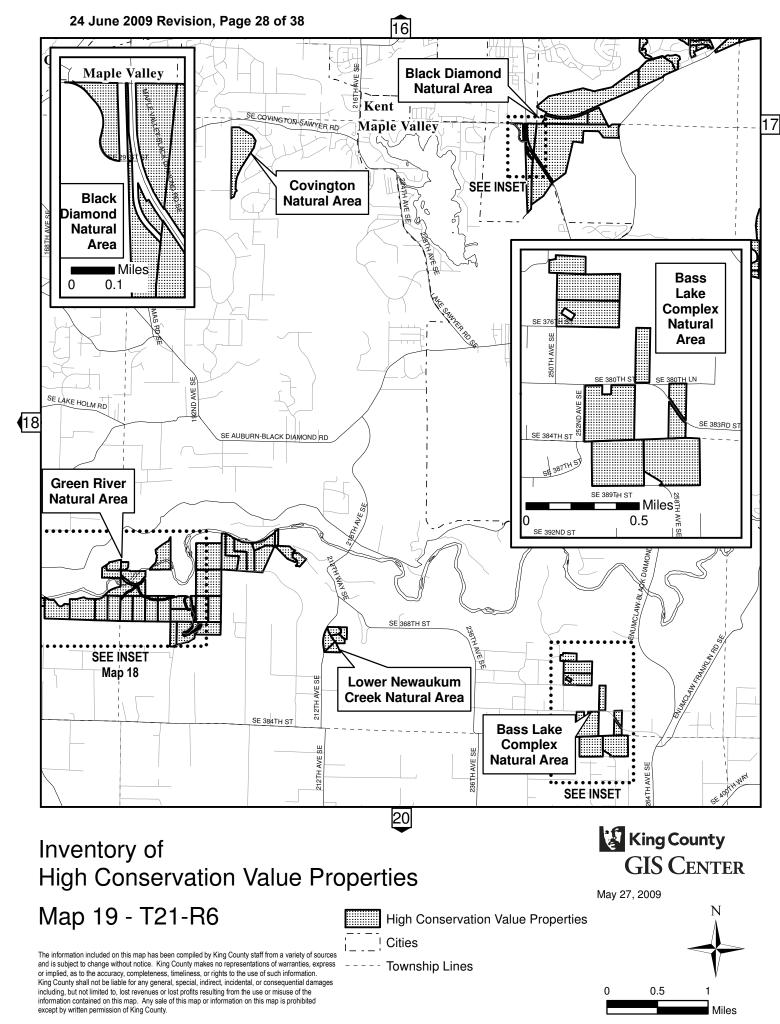

The Inventory of High Conservation Value Properties consists of this table and the attached map delineations. For each inventoried property interest, the table identifies the official name of the site, the number of acres included in the inventory, and type of property interest owned by King County. While the table also provides the recording number of the deed(s) by which the inventoried property interest was acquired and the parcel(s) on which the inventoried property interest. Such action in the parcel of the inventoried property interest. Such action is for reference purposes only and is not intended to delineate the actual boundaries of the inventoried property interest. Such boundaries are delineated on the mapsentory was created from King County DNRP Parks & Transfer of Development Rights property inventory as of 12/31/2008 (except for Upper Raging River Forest site added on 5/19/2009).