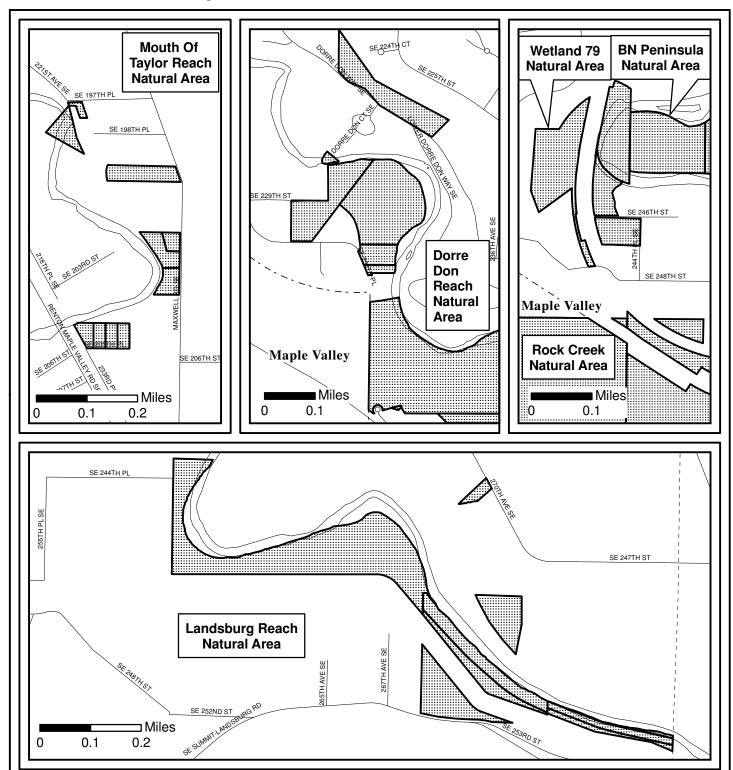

May 27, 2009

Map 12A - T23-R6 Insets

High Conservation Value Properties

Cities

Township Lines







Map 13 - T23-R7

The information included on this map has been compiled by King County staff from a variety of sources and is subject to change without notice. King County makes no representations of warranties, express or implied, as to the accuracy, completeness, timeliness, or rights to the use of such information. King County shall not be liable for any general, special, indirect, incidental, or consequential damages including, but not limited to, lost revenues or lost profits resulting from the use or misuse of the information contained on this map. Any sale of this map or information on this map is prohibited



except by written permission of King County.



























May 27, 2009

Map 16A - T22-R6 Insets

High Conservation Value Properties
|---| Cities
|---- Township Lines





Map 17 - T22-R7,T21-R7

The information included on this map has been compiled by King County staff from a variety of sources and is subject to change without notice. King County makes no representations of warranties, express or implied, as to the accuracy, completeness, timeliness, or rights to the use of such information. King County shall not be liable for any general, special, indirect, incidental, or consequential damages including, but not limited to, lost revenues or lost profits resulting from the use or misuse of the information contained on this map. Any sale of this map or information on this map is prohibited except by written permission of King County.







H