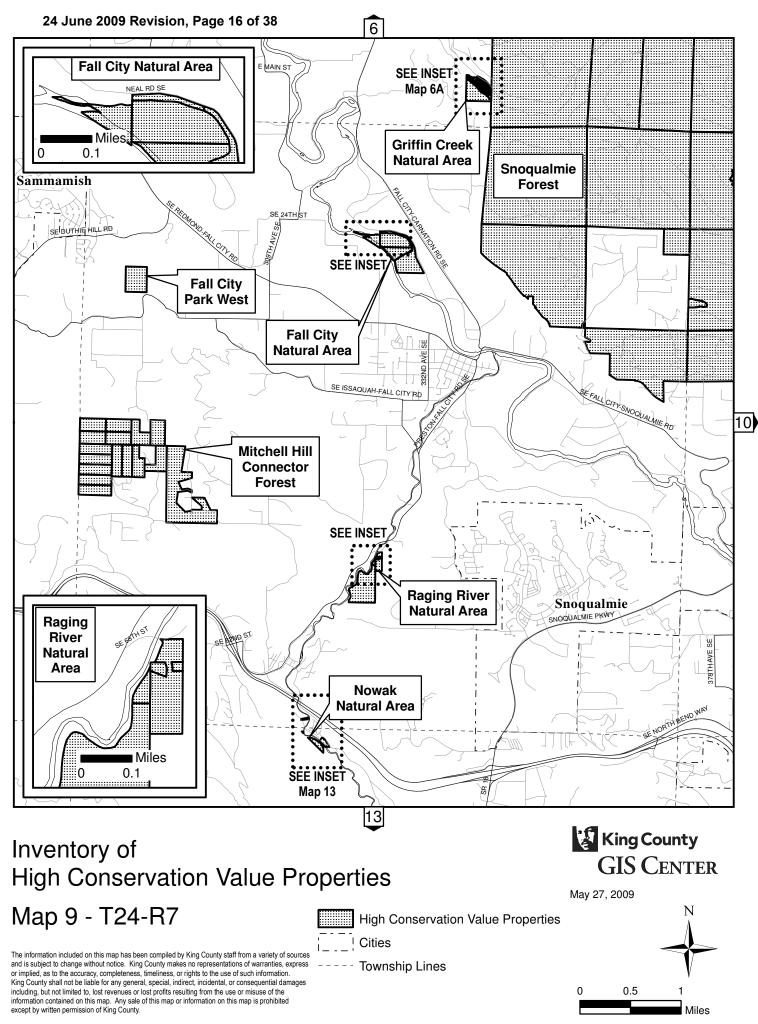

GIS CENTER

May 27, 2009

Map 6A - T25-R7 Insets

High Conservation Value Properties

|----| Cities
|----- Township Lines





Map 7 - T25-R8

The information included on this map has been compiled by King County staff from a variety of sources and is subject to change without notice. King County makes no representations of warranties, express or implied, as to the accuracy, completeness, timeliness, or rights to the use of such information.

King County shall not be liable for any general, special, indirect, incidental, or consequential damages including, but not limited to, lost revenues or lost profits resulting from the use or misuse of the information contained on this map. Any sale of this map or information on this map is prohibited except by written permission of King County.









#### High Conservation Value Properties

Map 10 - T24-R8

The information included on this map has been compiled by King County staff from a variety of sources and is subject to change without notice. King County makes no representations of warranties, express or implied, as to the accuracy, completeness, timeliness, or rights to the use of such information. King County shall not be liable for any general, special, indirect, incidental, or consequential damages including, but not limited to, lost revenues or lost profits resulting from the use or misuse of the information contained on this map. Any sale of this map or information on this map is prohibited except by written permission of King County.













May 27, 2009

Map 12A - T23-R6 Insets

High Conservation Value Properties