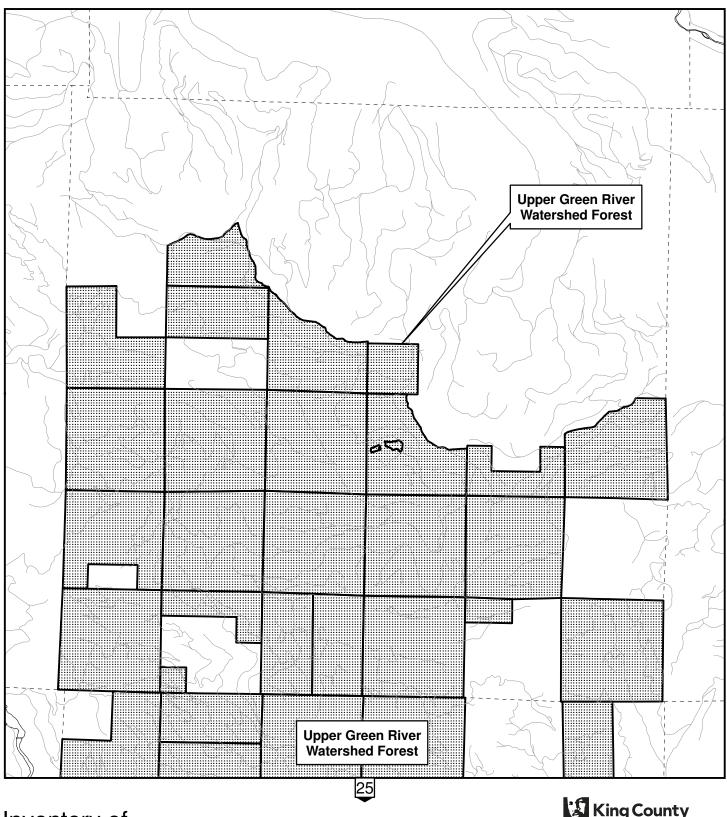

The Inventory of High Conservation Value Properties consists of this table and the attached map delineations. For each inventoried property interest, the table identifies the official name of the site, the number of acres included in the inventory, and type of property interest owned by King County. While the table also provides the recording number of the deed(s) by which the inventoried property interest was acquired and the parcel(s) on which the inventoried property interest. Such action in the parcel of the inventoried property interest. Such action is for reference purposes only and is not intended to delineate the actual boundaries of the inventoried property interest. Such boundaries are delineated on the mapsentory was created from King County DNRP Parks & Transfer of Development Rights property inventory as of 12/31/2008 (except for Upper Raging River Forest site added on 5/19/2009).