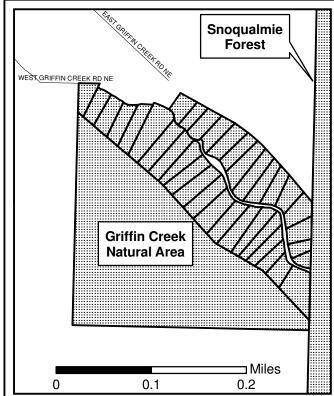

The Inventory of High Conservation Value Properties consists of this table and the attached map delineations. For each inventoried property interest, the table identifies the official name of the site, the number of acres included in the inventory, and type of property interest owned by King County. While the table also provides the recording number of the deed(s) by which the inventoried property interest was acquired and the parcel(s) on which the inventoried property interest. Such action in the parcel of the inventoried property interest. Such action is for reference purposes only and is not intended to delineate the actual boundaries of the inventoried property interest. Such boundaries are delineated on the mapsentory was created from King County DNRP Parks & Transfer of Development Rights property inventory as of 12/31/2008 (except for Upper Raging River Forest site added on 5/19/2009).