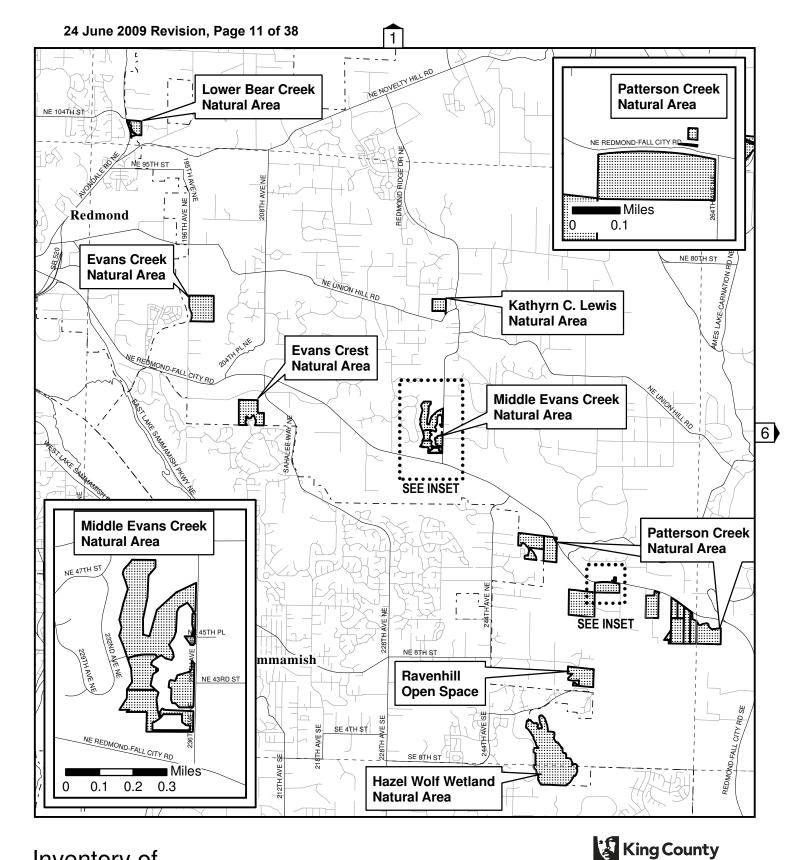

The Inventory of High Conservation Value Properties consists of this table and the attached map delineations. For each inventoried property interest, the table identifies the official name of the site, the number of acres included in the inventory, and type of property interest owned by King County. While the table also provides the recording number of the deed(s) by which the inventoried property interest was acquired and the parcel(s) on which the inventoried property interest. Such action in the parcel of the inventoried property interest. Such action is for reference purposes only and is not intended to delineate the actual boundaries of the inventoried property interest. Such boundaries are delineated on the mapsentory was created from King County DNRP Parks & Transfer of Development Rights property inventory as of 12/31/2008 (except for Upper Raging River Forest site added on 5/19/2009).