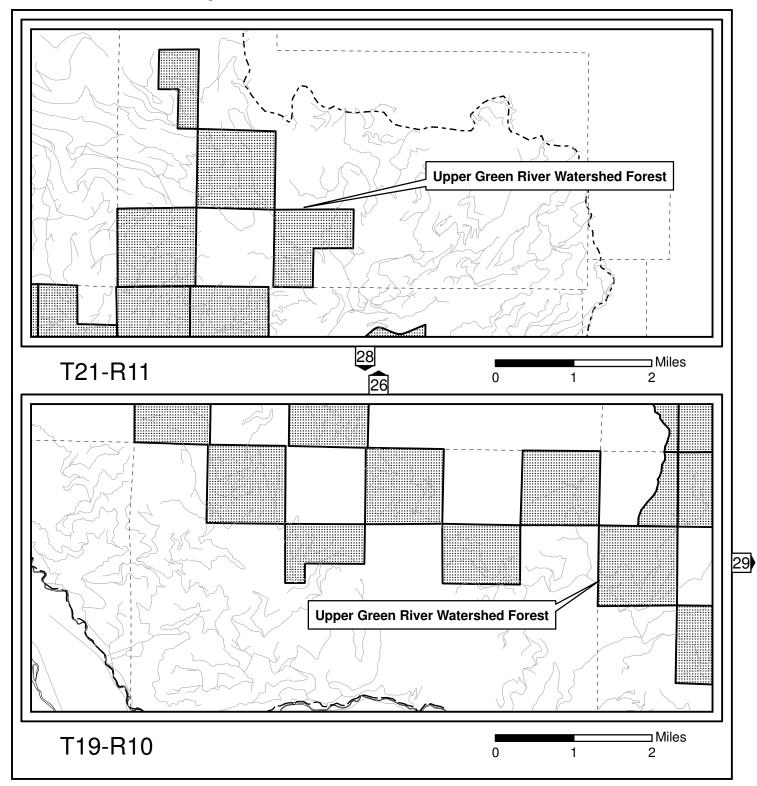

The Inventory of High Conservation Value Properties consists of this table and the attached map delineations. For each inventoried property interest, the table identifies the official name of the site, the number of acres included in the inventory, and type of property interest owned by King County. While the table also provides the recording number of the deed(s) by which the inventoried property interest was acquired and the parcel(s) on which the inventoried property interest. Such action in the parcel of the inventoried property interest. Such action is for reference purposes only and is not intended to delineate the actual boundaries of the inventoried property interest. Such boundaries are delineated on the mapsentory was created from King County DNRP Parks & Transfer of Development Rights property inventory as of 12/31/2008 (except for Upper Raging River Forest site added on 5/19/2009).