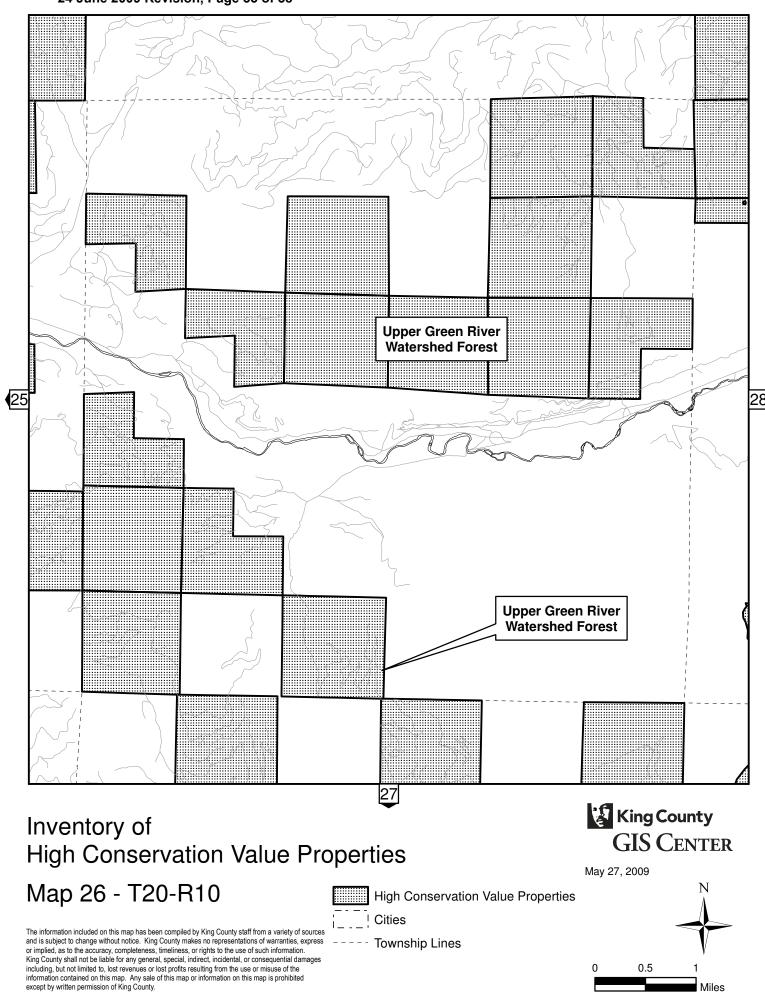

The Inventory of High Conservation Value Properties consists of this table and the attached map delineations. For each inventoried property interest, the table identifies the official name of the site, the number of acres included in the inventory, and type of property interest owned by King County. While the table also provides the recording number of the deed(s) by which the inventoried property interest was acquired and the parcel(s) on which the inventoried property interest. Such action in the parcel of the inventoried property interest. Such action is for reference purposes only and is not intended to delineate the actual boundaries of the inventoried property interest. Such boundaries are delineated on the mapsentory was created from King County DNRP Parks & Transfer of Development Rights property inventory as of 12/31/2008 (except for Upper Raging River Forest site added on 5/19/2009).