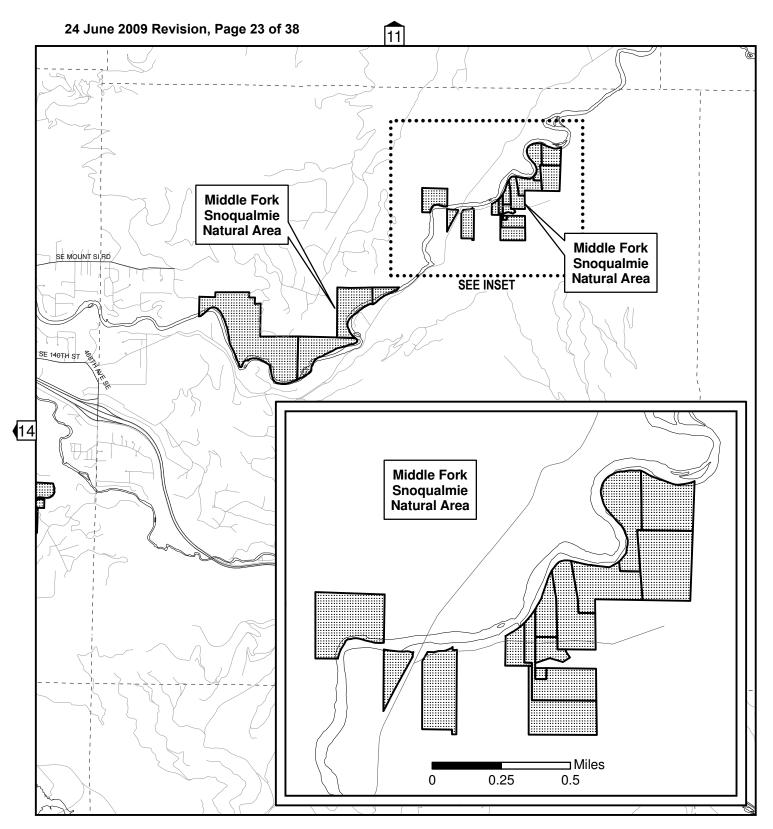

The Inventory of High Conservation Value Properties consists of this table and the attached map delineations. For each inventoried property interest, the table identifies the official name of the site, the number of acres included in the inventory, and type of property interest owned by King County. While the table also provides the recording number of the deed(s) by which the inventoried property interest was acquired and the parcel(s) on which the inventoried property interest. Such action in the parcel of the inventoried property interest. Such action is for reference purposes only and is not intended to delineate the actual boundaries of the inventoried property interest. Such boundaries are delineated on the mapsentory was created from King County DNRP Parks & Transfer of Development Rights property inventory as of 12/31/2008 (except for Upper Raging River Forest site added on 5/19/2009).