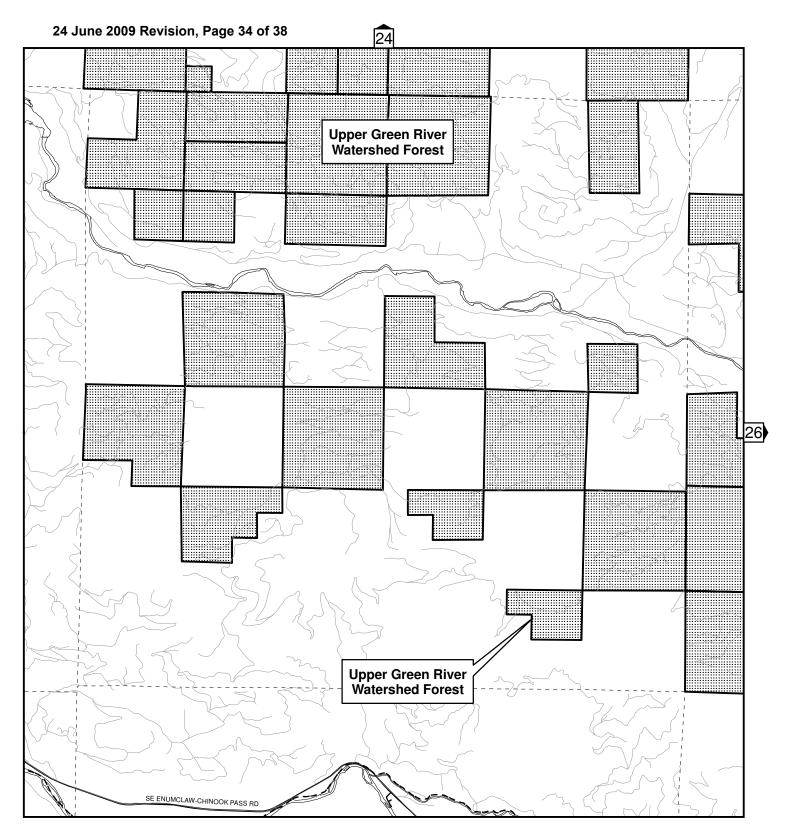

The Inventory of High Conservation Value Properties consists of this table and the attached map delineations. For each inventoried property interest, the table identifies the official name of the site, the number of acres included in the inventory, and type of property interest owned by King County. While the table also provides the recording number of the deed(s) by which the inventoried property interest was acquired and the parcel(s) on which the inventoried property interest. Such action in the parcel of the inventoried property interest. Such action is for reference purposes only and is not intended to delineate the actual boundaries of the inventoried property interest. Such boundaries are delineated on the mapsentory was created from King County DNRP Parks & Transfer of Development Rights property inventory as of 12/31/2008 (except for Upper Raging River Forest site added on 5/19/2009).