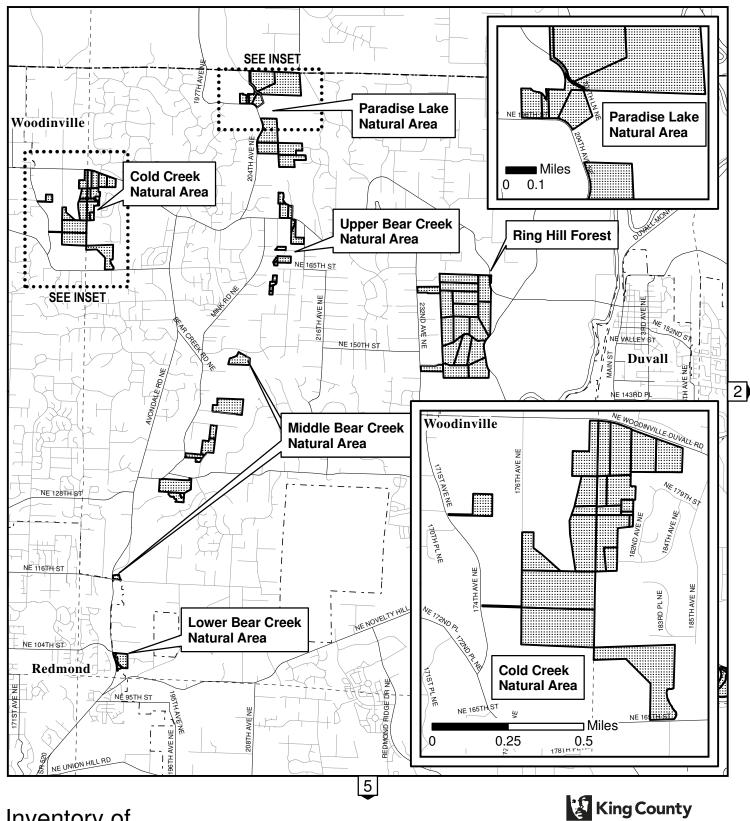

| Site Name                                            | Acres<br>(Fee) | Acres (Easement) | Fee or<br>Easement | Acquisition Deed<br>Recording Numbers | Parcel<br>Numbers       |
|------------------------------------------------------|----------------|------------------|--------------------|---------------------------------------|-------------------------|
| a portion of Chinook Bend                            | 70.98          | 0.00             | Lastillit          | According Numbers                     | 11umbers                |
| Natural Area                                         |                |                  | fee                | 20000509001356                        | 092507900               |
| Christiansen Pond Natural<br>Area                    | 0.00           | 19.33            | easement           | 20020423001642                        | 1422029079              |
| Cold Creek Natural Area                              | 129.53         | 0.00             |                    |                                       |                         |
|                                                      |                |                  | fee<br>fee         | 8712210733<br>8712210733              | 0726069039<br>072606904 |
|                                                      |                |                  | fee                | 9708292331                            | 072606904               |
|                                                      |                |                  | fee                | 20000204000811                        | 072606906               |
|                                                      |                |                  | fee<br>fee         | 9708292331<br>9708292331              | 072606907               |
|                                                      |                |                  | fee                | 9604051526                            | 072606907               |
|                                                      |                |                  | fee                | 20060609001529                        | 0726069079              |
|                                                      |                |                  | fee                | 20060609001529                        | 0726069080              |
|                                                      |                |                  | fee<br>fee         | 9708292331<br>9708292331              | 072606908<br>072606908  |
|                                                      |                |                  | fee                | 9708292331                            | 072606908               |
|                                                      |                |                  | fee                | 9602010462                            | 072606909               |
|                                                      |                |                  | fee<br>fee         | 9602010462<br>9602010462              | 122605901<br>122605902  |
|                                                      |                |                  | fee                | 9704210822                            | 122605906               |
|                                                      |                |                  | fee                | 9708292331                            | 122605908               |
|                                                      |                |                  | fee<br>fee         | 9708292331<br>9708292331              | 122605911<br>122605912  |
|                                                      |                |                  | fee                | 9707300646                            | 122605913               |
|                                                      |                |                  | fee                | 9602010462                            | 122605918               |
|                                                      | 2600.45        | 0.00             | fee                | 20030408002176                        | 1226059193              |
| portion of Cougar Mountain<br>Regional Wildland Park | 2688.45        | 0.00             | fee                | 9306010865                            | 0523069020              |
|                                                      |                |                  | fee                | 9105130763                            | 052306902               |
|                                                      |                |                  | fee                | 9203190461                            | 052306902               |
|                                                      |                |                  | fee<br>fee         | 9104110422<br>9306010865              | 052306902<br>052306902  |
|                                                      |                |                  | fee                | 9007091442                            | 052306902               |
|                                                      |                |                  | fee                | 8501150666                            | 062306900               |
|                                                      |                |                  | fee<br>fee         | 9009100286<br>9108021143              | 062306902<br>062306902  |
|                                                      |                |                  | fee                | 9304301864                            | 062306902               |
|                                                      |                |                  | fee                | 8408301087                            | 062306904               |
|                                                      |                |                  | fee                | 9210162229                            | 062306906               |
|                                                      |                |                  | fee<br>fee         | 8610300784<br>8504261194              | 252405900<br>252405900  |
|                                                      |                |                  | fee                | 20050118001595                        | 252405917               |
|                                                      |                |                  | fee                | 8404260741                            | 262405907               |
|                                                      |                |                  | fee<br>fee         | 9312082165<br>9312082165              | 292406908<br>292406910  |
|                                                      |                |                  | fee                | 9312082165                            | 292406915               |
|                                                      |                |                  | fee                | 9312082165                            | 302406900               |
|                                                      |                |                  | fee                | 7902210694                            | 302406900               |
|                                                      |                |                  | fee<br>fee         | 8504261194<br>7902210694              | 302406901<br>302406902  |
|                                                      |                |                  | fee                | 9312082165                            | 302406904               |
|                                                      |                |                  | fee                | 9001121053                            | 312406900               |
|                                                      |                |                  | fee<br>fee         | 8504261194<br>9001121053              | 352405900<br>352405900  |
|                                                      |                |                  | fee                | 8504261194                            | 362405900               |
|                                                      |                |                  | fee                | 8511210687                            | 362405900               |
|                                                      |                |                  | fee<br>fee         | 8511210687<br>8511210687              | 362405901<br>362405901  |
|                                                      |                |                  | fee                | 8511210687                            | 362405901               |
|                                                      |                |                  | fee                | 8511210687                            | 362405901               |
|                                                      |                |                  | fee                | 8511210687                            | 362405901               |
|                                                      |                |                  | fee<br>fee         | 9501230588<br>9501230588              | 430970037<br>430970039  |
|                                                      |                |                  | fee                | 9501230588                            | 430970040               |
|                                                      |                |                  | fee                | 9706031373                            | 430971007               |
|                                                      |                |                  | fee<br>fee         | 9706031373<br>9706031373              | 430971008<br>430971009  |
|                                                      |                |                  | fee                | 9501230628                            | 430971035               |
|                                                      |                |                  | fee                | 9706031373                            | 430972013               |
|                                                      |                |                  | fee<br>fee         | 9706031373<br>9501230631              | 430972014               |
|                                                      |                |                  | fee                | 9501230631                            | 430972019<br>716720001  |
|                                                      |                |                  | fee                | 9101020575                            | 716720003               |
|                                                      |                |                  | fee                | 8411200858<br>8411200858              | 716720011               |
| Cougar/Squak Corridor                                | 430.74         | 0.00             | fee                | 8411200838                            | 716720015               |
| J                                                    |                |                  | fee                | 9705231482                            | 052306900               |
| Carrington Natur-1 A                                 | 55.84          | 0.00             | fee                | 9007091442                            | 052306902               |
| Covington Natural Area                               | 33.84          | 0.00             | fee                | 9012280970                            | 721540081               |
| Crow Marsh Natural Area                              | 20.95          | 99.97            |                    |                                       |                         |
|                                                      |                |                  | easement           | 20021217001016                        | 062107902               |
|                                                      |                |                  | fee<br>fee         | 20030429000933<br>20030429000933      | 072107900<br>072107903  |
|                                                      |                |                  | fee                | 20030429000933                        | 072107903               |
|                                                      |                |                  | easement           | 20021217001016                        | 072107904               |
| Oockton Forest                                       | 19.42          | 0.00             | fee                | 20050202001614                        | 292203900               |
| Dockton Natural Area                                 | 43.74          | 0.00             | fee                | 20080324002261                        | 205120024               |
|                                                      |                |                  | fee                | 20080324002261                        | 205120024               |
|                                                      |                |                  | fee                | 20080324002261                        | 205120037               |
|                                                      |                |                  | fee                | 20080324002261                        | 205120037               |
|                                                      |                |                  |                    |                                       |                         |
|                                                      |                |                  | fee<br>fee         | 20080324002261<br>20080324002261      | 205120038<br>205120052  |