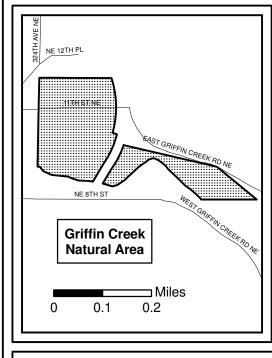

The Inventory of High Conservation Value Properties consists of this table and the attached map delineations. For each inventoried property interest, the table identifies the official name of the site, the number of acres included in the inventory, and type of property interest owned by King County. While the table also provides the recording number of the deed(s) by which the inventoried property interest was acquired and the parcel(s) on which the inventoried property interest. Such action in the parcel of the inventoried property interest. Such action is for reference purposes only and is not intended to delineate the actual boundaries of the inventoried property interest. Such boundaries are delineated on the mapsentory was created from King County DNRP Parks & Transfer of Development Rights property inventory as of 12/31/2008 (except for Upper Raging River Forest site added on 5/19/2009).