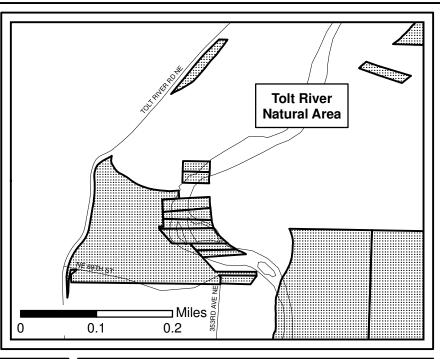

The Inventory of High Conservation Value Properties consists of this table and the attached map delineations. For each inventoried property interest, the table identifies the official name of the site, the number of acres included in the inventory, and type of property interest owned by King County. While the table also provides the recording number of the deed(s) by which the inventoried property interest was acquired and the parcel(s) on which the inventoried property interest. Such action in the parcel of the inventoried property interest. Such action is for reference purposes only and is not intended to delineate the actual boundaries of the inventoried property interest. Such boundaries are delineated on the mapsentory was created from King County DNRP Parks & Transfer of Development Rights property inventory as of 12/31/2008 (except for Upper Raging River Forest site added on 5/19/2009).