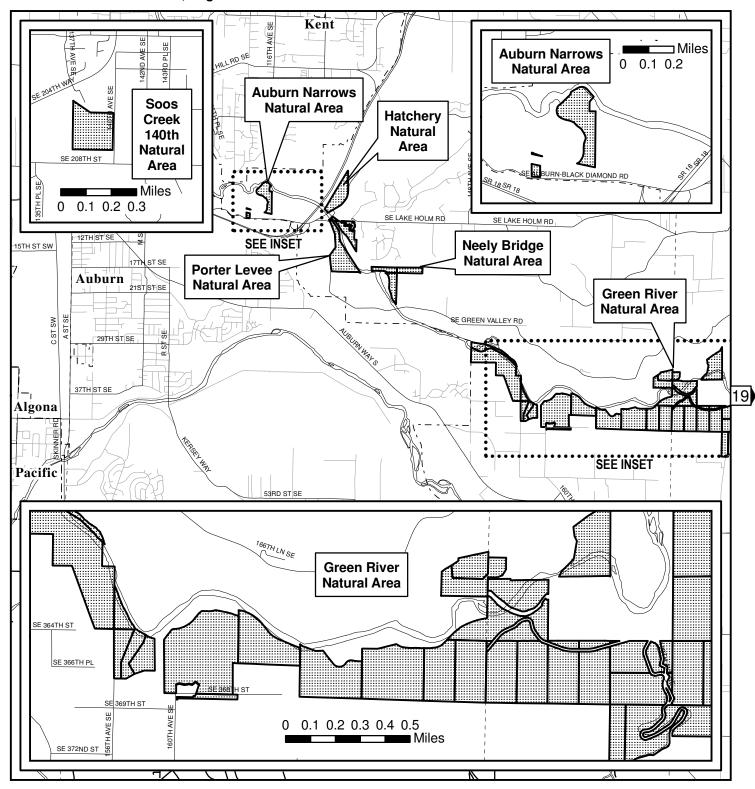

May 27, 2009

Map 16A - T22-R6 Insets

High Conservation Value Properties
|---| Cities
|---- Township Lines





Map 17 - T22-R7,T21-R7

The information included on this map has been compiled by King County staff from a variety of sources and is subject to change without notice. King County makes no representations of warranties, express or implied, as to the accuracy, completeness, timeliness, or rights to the use of such information. King County shall not be liable for any general, special, indirect, incidental, or consequential damages including, but not limited to, lost revenues or lost profits resulting from the use or misuse of the information contained on this map. Any sale of this map or information on this map is prohibited except by written permission of King County.







High Conservation Value Properties
Cities
Township Lines



The information included on this map has been compiled by King County staff from a variety of sources and is subject to change without notice. King County makes no representations of warranties, express or implied, as to the accuracy, completeness, fimeliness, or rights to the use of such information. King County shall not be liable for any general, special, indirect, incidental, or consequential damages including, but not limited to, lost revenues or lost profits resulting from the use or misuse of the information contained on this map. Any sale of this map or information on this map is prohibited except by written permission of King County.



**King County** 

**GIS CENTER** 





High Conservation Value Properties

Township