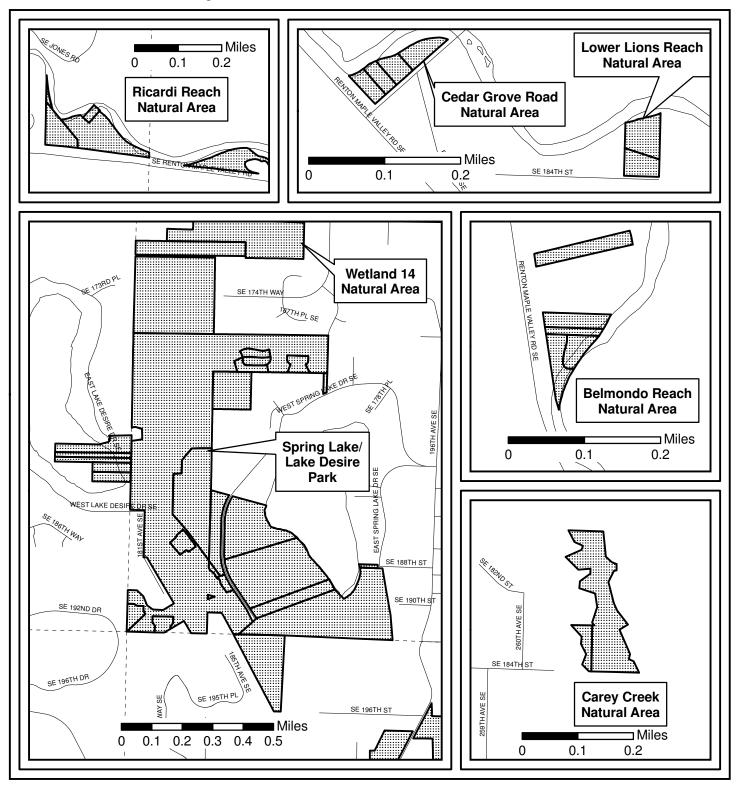

|                                                                                                                                | Acres                  | Acres      | Fee or                                                                | Acquisition Deed                                                                                                                                                                                                                                                  |                                                                                                                                                                                                                              |
|--------------------------------------------------------------------------------------------------------------------------------|------------------------|------------|-----------------------------------------------------------------------|-------------------------------------------------------------------------------------------------------------------------------------------------------------------------------------------------------------------------------------------------------------------|------------------------------------------------------------------------------------------------------------------------------------------------------------------------------------------------------------------------------|
| Site Name                                                                                                                      | (Fee)                  | (Easement) | Easement                                                              | Recording Numbers                                                                                                                                                                                                                                                 | Parcel Numbers                                                                                                                                                                                                               |
| Ames Lake Forest                                                                                                               | 0.00                   | 425.38     | easement                                                              | 20020731002593                                                                                                                                                                                                                                                    | 1725079011                                                                                                                                                                                                                   |
|                                                                                                                                |                        |            | easement                                                              | 20020731002593                                                                                                                                                                                                                                                    | 1725079011                                                                                                                                                                                                                   |
|                                                                                                                                |                        |            | easement                                                              | 20020731002593                                                                                                                                                                                                                                                    | 1725079065                                                                                                                                                                                                                   |
|                                                                                                                                |                        |            | easement                                                              | 20020731002593                                                                                                                                                                                                                                                    | 1725079066                                                                                                                                                                                                                   |
|                                                                                                                                |                        |            | easement<br>easement                                                  | 20020731002593<br>20020731002593                                                                                                                                                                                                                                  | 1725079067<br>1725079068                                                                                                                                                                                                     |
|                                                                                                                                |                        |            | easement                                                              | 20020731002593                                                                                                                                                                                                                                                    | 1725079069                                                                                                                                                                                                                   |
|                                                                                                                                |                        |            | easement                                                              | 20020731002593                                                                                                                                                                                                                                                    | 1825079016                                                                                                                                                                                                                   |
|                                                                                                                                |                        |            | easement                                                              | 20020731002593                                                                                                                                                                                                                                                    | 1825079091                                                                                                                                                                                                                   |
|                                                                                                                                |                        |            | easement<br>easement                                                  | 20020731002593<br>20020731002593                                                                                                                                                                                                                                  | 2025079001<br>2025079002                                                                                                                                                                                                     |
|                                                                                                                                |                        |            | easement                                                              | 20020731002593                                                                                                                                                                                                                                                    | 2025079005                                                                                                                                                                                                                   |
|                                                                                                                                |                        |            | easement                                                              | 20021230003439                                                                                                                                                                                                                                                    | 2025079006                                                                                                                                                                                                                   |
|                                                                                                                                |                        |            | easement                                                              | 20020731002593                                                                                                                                                                                                                                                    | 2025079007                                                                                                                                                                                                                   |
|                                                                                                                                |                        |            | easement<br>easement                                                  | 20020731002593<br>20020731002593                                                                                                                                                                                                                                  | 2025079008<br>2025079075                                                                                                                                                                                                     |
|                                                                                                                                |                        |            | easement                                                              | 20021230003439                                                                                                                                                                                                                                                    | 2025079076                                                                                                                                                                                                                   |
|                                                                                                                                |                        |            | easement                                                              | 20020731002593                                                                                                                                                                                                                                                    | 2025079077                                                                                                                                                                                                                   |
|                                                                                                                                |                        |            | easement                                                              | 20020731002593                                                                                                                                                                                                                                                    | 2025079078                                                                                                                                                                                                                   |
|                                                                                                                                |                        |            | easement<br>easement                                                  | 20021230003439<br>20021230003439                                                                                                                                                                                                                                  | 2025079080<br>2025079081                                                                                                                                                                                                     |
| a portion of Auburn Narrows                                                                                                    | 16.15                  | 0.00       | cascincia                                                             | 20021230003437                                                                                                                                                                                                                                                    | 2023077001                                                                                                                                                                                                                   |
| Natural Area                                                                                                                   |                        |            | fee                                                                   | 8012220661                                                                                                                                                                                                                                                        | 1721059040                                                                                                                                                                                                                   |
| Page Lake Complex Natural                                                                                                      | 164.07                 | 0.00       | fee                                                                   | 20001214000844                                                                                                                                                                                                                                                    | 1721059210                                                                                                                                                                                                                   |
| Bass Lake Complex Natural<br>Area                                                                                              | 104.07                 | 0.00       | fee                                                                   | 20021217002675                                                                                                                                                                                                                                                    | 0220069001                                                                                                                                                                                                                   |
|                                                                                                                                |                        |            | fee                                                                   | 20080624001567                                                                                                                                                                                                                                                    | 0220069002                                                                                                                                                                                                                   |
|                                                                                                                                |                        |            | fee                                                                   | 20081229000237                                                                                                                                                                                                                                                    | 3521069006                                                                                                                                                                                                                   |
|                                                                                                                                |                        |            | fee<br>fee                                                            | 20060331003640<br>20080624001567                                                                                                                                                                                                                                  | 3521069013<br>3521069015                                                                                                                                                                                                     |
|                                                                                                                                |                        |            | fee                                                                   | 20080624001567                                                                                                                                                                                                                                                    | 3521069015<br>3521069021                                                                                                                                                                                                     |
|                                                                                                                                |                        |            | fee                                                                   | 20050808002316                                                                                                                                                                                                                                                    | 3521069084                                                                                                                                                                                                                   |
|                                                                                                                                | 12.04                  | 0.00       | fee                                                                   | 20050808002316                                                                                                                                                                                                                                                    | 3521069131                                                                                                                                                                                                                   |
| Belmondo Reach Natural<br>Area                                                                                                 | 13.04                  | 0.00       | fee                                                                   | 20061213000706                                                                                                                                                                                                                                                    | 2923069007                                                                                                                                                                                                                   |
|                                                                                                                                |                        |            | fee                                                                   | 20041210000165                                                                                                                                                                                                                                                    | 2923069016                                                                                                                                                                                                                   |
|                                                                                                                                |                        |            | fee                                                                   | 20010627002091                                                                                                                                                                                                                                                    | 2923069030                                                                                                                                                                                                                   |
|                                                                                                                                |                        |            | fee                                                                   | 20080417002469                                                                                                                                                                                                                                                    | 2923069043                                                                                                                                                                                                                   |
|                                                                                                                                |                        |            | fee<br>fee                                                            | 20071231000291<br>20041210000165                                                                                                                                                                                                                                  | 3223069006<br>3223069045                                                                                                                                                                                                     |
| a portion of Big Spring                                                                                                        | 0.00                   | 16.79      |                                                                       |                                                                                                                                                                                                                                                                   |                                                                                                                                                                                                                              |
| Newaukum Creek Natural                                                                                                         |                        |            | easement                                                              | 20031112001681                                                                                                                                                                                                                                                    | 1420069014                                                                                                                                                                                                                   |
| Area                                                                                                                           |                        |            | easement<br>easement                                                  | 20051028002893<br>20060331002471                                                                                                                                                                                                                                  | 1520069029<br>1520069037                                                                                                                                                                                                     |
|                                                                                                                                |                        |            | easement                                                              | 20050331002471                                                                                                                                                                                                                                                    | 1520069037                                                                                                                                                                                                                   |
|                                                                                                                                |                        |            | easement                                                              | 20060331002471                                                                                                                                                                                                                                                    | 1520069097                                                                                                                                                                                                                   |
| a portion of Black Diamond                                                                                                     | 402.72                 | 0.00       | foo                                                                   | 20060222001900                                                                                                                                                                                                                                                    | 0221060022                                                                                                                                                                                                                   |
| Natural Area                                                                                                                   |                        |            | fee<br>fee                                                            | 20060323001809<br>20060323001809                                                                                                                                                                                                                                  | 0221069022<br>0221069023                                                                                                                                                                                                     |
|                                                                                                                                |                        |            | fee                                                                   | 20060323001809                                                                                                                                                                                                                                                    | 0321069075                                                                                                                                                                                                                   |
|                                                                                                                                |                        |            | fee                                                                   | 20060323001809                                                                                                                                                                                                                                                    | 0321069076                                                                                                                                                                                                                   |
|                                                                                                                                |                        |            | fee                                                                   | 20060323001809                                                                                                                                                                                                                                                    | 0321069077                                                                                                                                                                                                                   |
|                                                                                                                                |                        |            | fee<br>fee                                                            | 20060323001809<br>20060323001809                                                                                                                                                                                                                                  | 3522069020<br>3522069043                                                                                                                                                                                                     |
|                                                                                                                                |                        |            | fee                                                                   | 20060323001809                                                                                                                                                                                                                                                    | 3522069045                                                                                                                                                                                                                   |
|                                                                                                                                |                        |            | fee                                                                   | 20060323001809                                                                                                                                                                                                                                                    | 3622069072                                                                                                                                                                                                                   |
| BN Peninsula Natural Area                                                                                                      | 26.57                  | 0.00       | fee                                                                   | 20000131001204                                                                                                                                                                                                                                                    | 2222069004                                                                                                                                                                                                                   |
|                                                                                                                                |                        |            | fee                                                                   | 20000131001204                                                                                                                                                                                                                                                    | 2322069004                                                                                                                                                                                                                   |
|                                                                                                                                |                        |            | fee                                                                   | 20000302000941                                                                                                                                                                                                                                                    | 2322069101                                                                                                                                                                                                                   |
| Boxley Creek Site                                                                                                              | 146.72                 | 0.00       | fee                                                                   | 20010607000220                                                                                                                                                                                                                                                    | 2523089005                                                                                                                                                                                                                   |
|                                                                                                                                |                        |            | fee                                                                   | 20010607000220                                                                                                                                                                                                                                                    | 2523089005                                                                                                                                                                                                                   |
|                                                                                                                                |                        |            | fee                                                                   | 20010607000220                                                                                                                                                                                                                                                    | 2523089007                                                                                                                                                                                                                   |
|                                                                                                                                | 0.00                   | 0.01       | fee                                                                   | 20010607000220                                                                                                                                                                                                                                                    | 2523089008                                                                                                                                                                                                                   |
| Carey Creek Natural Area                                                                                                       | 0.00                   | 9.91       | easement                                                              | 20030612002851                                                                                                                                                                                                                                                    | 3623069007                                                                                                                                                                                                                   |
|                                                                                                                                | <u> </u>               |            | easement                                                              | 20030612002851                                                                                                                                                                                                                                                    | 3623069046                                                                                                                                                                                                                   |
|                                                                                                                                |                        | 11.85      |                                                                       |                                                                                                                                                                                                                                                                   |                                                                                                                                                                                                                              |
|                                                                                                                                | 67.82                  | 11.03      | 6                                                                     | 0202012221                                                                                                                                                                                                                                                        | 2025070044                                                                                                                                                                                                                   |
| Carnation Marsh Natural<br>Area                                                                                                | 67.82                  | 11.05      | fee<br>fee                                                            | 9303012221<br>9303012221                                                                                                                                                                                                                                          | 2925079041<br>2925079067                                                                                                                                                                                                     |
|                                                                                                                                | 67.82                  | 11.05      | fee<br>fee<br>easement                                                | 9303012221<br>9303012221<br>9812070432                                                                                                                                                                                                                            | 2925079041<br>2925079067<br>2925079027                                                                                                                                                                                       |
| Area                                                                                                                           |                        |            | fee                                                                   | 9303012221                                                                                                                                                                                                                                                        | 2925079067                                                                                                                                                                                                                   |
| Area<br>Cavanaugh Pond Natural                                                                                                 | 56.72                  | 0.00       | fee<br>easement<br>easement                                           | 9303012221<br>9812070432<br>9812070432                                                                                                                                                                                                                            | 2925079067<br>2925079027<br>2925079035                                                                                                                                                                                       |
| Area                                                                                                                           |                        |            | fee<br>easement                                                       | 9303012221<br>9812070432<br>9812070432<br>7605190586                                                                                                                                                                                                              | 2925079067<br>2925079027<br>2925079035<br>2323059018                                                                                                                                                                         |
| Area  Cavanaugh Pond Natural                                                                                                   |                        |            | fee<br>easement<br>easement<br>fee<br>fee<br>fee                      | 9303012221<br>9812070432<br>9812070432<br>7605190586<br>7605190586<br>7605190586                                                                                                                                                                                  | 2925079067<br>2925079027<br>2925079035<br>2323059018<br>2323059187<br>2323059188                                                                                                                                             |
| Area  Cavanaugh Pond Natural  Area                                                                                             | 56.72                  | 0.00       | fee<br>easement<br>easement<br>fee<br>fee                             | 9303012221<br>9812070432<br>9812070432<br>7605190586<br>7605190586                                                                                                                                                                                                | 2925079067<br>2925079027<br>2925079035<br>2323059018<br>2323059187                                                                                                                                                           |
| Area<br>Cavanaugh Pond Natural<br>Area                                                                                         |                        |            | fee<br>easement<br>easement<br>fee<br>fee<br>fee<br>fee               | 9303012221<br>9812070432<br>9812070432<br>7605190586<br>7605190586<br>7605190586<br>9101100628                                                                                                                                                                    | 2925079067<br>2925079027<br>2925079035<br>2323059018<br>2323059187<br>2323059188<br>2423059100                                                                                                                               |
| Area<br>Cavanaugh Pond Natural<br>Area                                                                                         | 56.72                  | 0.00       | fee<br>easement<br>easement<br>fee<br>fee<br>fee                      | 9303012221<br>9812070432<br>9812070432<br>7605190586<br>7605190586<br>7605190586                                                                                                                                                                                  | 2925079067<br>2925079027<br>2925079035<br>2323059018<br>2323059187<br>2323059188                                                                                                                                             |
| Area  Cavanaugh Pond Natural  Area  Cedar Downs Site                                                                           | 56.72                  | 0.00       | fee<br>easement<br>easement<br>fee<br>fee<br>fee<br>fee<br>fee<br>fee | 9303012221<br>9812070432<br>9812070432<br>7605190586<br>7605190586<br>9101100628<br>20010503002074                                                                                                                                                                | 2925079067<br>2925079027<br>2925079035<br>2323059018<br>2323059187<br>2323059188<br>2423059100<br>2022069017<br>2022069018                                                                                                   |
| Area  Cavanaugh Pond Natural  Area  Cedar Downs Site  Cedar Grove Natural Area                                                 | 77.97<br>74.92         | 0.00       | fee easement easement  fee fee fee fee fee fee                        | 9303012221<br>9812070432<br>9812070432<br>7605190586<br>7605190586<br>7605190586<br>9101100628<br>20010503002074                                                                                                                                                  | 2925079067<br>2925079027<br>2925079035<br>2323059018<br>2323059187<br>2323059188<br>2423059100<br>2022069017                                                                                                                 |
| Area  Cavanaugh Pond Natural  Area  Cedar Downs Site  Cedar Grove Natural Area                                                 | 56.72<br>77.97         | 0.00       | fee<br>easement<br>easement<br>fee<br>fee<br>fee<br>fee<br>fee<br>fee | 9303012221<br>9812070432<br>9812070432<br>7605190586<br>7605190586<br>9101100628<br>20010503002074                                                                                                                                                                | 2925079067<br>2925079027<br>2925079035<br>2323059018<br>2323059187<br>2323059188<br>2423059100<br>2022069017<br>2022069018                                                                                                   |
| Area  Cavanaugh Pond Natural Area  Cedar Downs Site  Cedar Grove Natural Area  Cedar Grove Road Natural                        | 77.97<br>74.92         | 0.00       | fee easement  fee fee fee fee fee fee fee fee fee                     | 9303012221<br>9812070432<br>9812070432<br>7605190586<br>7605190586<br>7605190586<br>9101100628<br>20010503002074<br>20010503002074<br>7912270645<br>9706300936<br>9803021853                                                                                      | 2925079067<br>2925079027<br>2925079025<br>2323059018<br>2323059188<br>2423059100<br>2022069017<br>2022069018<br>1923069012<br>7120400060<br>7120400065                                                                       |
| Area  Cavanaugh Pond Natural Area  Cedar Downs Site  Cedar Grove Natural Area  Cedar Grove Road Natural                        | 77.97<br>74.92         | 0.00       | fee easement  fee fee fee fee fee fee fee fee fee                     | 930301221<br>9812070432<br>9812070432<br>7605190586<br>7605190586<br>9101100628<br>20010503002074<br>2010503002074<br>7912270645<br>9706300936<br>9803021853<br>9705281428                                                                                        | 2925079067<br>2925079027<br>2925079027<br>2323059018<br>2323059188<br>2423059100<br>2022069011<br>2022069011<br>1923069012<br>7120400060<br>7120400065<br>7120400070                                                         |
| Area  Cavanaugh Pond Natural  Area  Cedar Downs Site  Cedar Grove Natural Area  Cedar Grove Road Natural  Area                 | 77.97<br>74.92<br>2.59 | 0.00       | fee easement  fee fee fee fee fee fee fee fee fee                     | 9303012221<br>9812070432<br>9812070432<br>7605190586<br>7605190586<br>7605190586<br>9101100628<br>20010503002074<br>20010503002074<br>7912270645<br>9706300936<br>9803021853                                                                                      | 2925079067<br>2925079027<br>2925079025<br>2323059018<br>2323059188<br>2423059100<br>2022069017<br>2022069018<br>1923069012<br>7120400060<br>7120400065                                                                       |
| Area  Cavanaugh Pond Natural  Area  Cedar Downs Site  Cedar Grove Natural Area  Cedar Grove Road Natural  Area                 | 77.97<br>74.92         | 0.00       | fee easement  fee fee fee fee fee fee fee fee fee                     | 930301221<br>9812070432<br>9812070432<br>7605190586<br>7605190586<br>9101100628<br>20010503002074<br>2010503002074<br>7912270645<br>9706300936<br>9803021853<br>9705281428                                                                                        | 2925079067<br>2925079027<br>2925079027<br>2323059018<br>2323059188<br>2423059100<br>2022069011<br>2022069011<br>1923069012<br>7120400060<br>7120400065<br>7120400070                                                         |
| Cavanaugh Pond Natural Area  Cedar Downs Site  Cedar Grove Natural Area  Cedar Grove Road Natural Area  Cemetery Reach Natural | 77.97<br>74.92<br>2.59 | 0.00       | fee easement easement fee fee fee fee fee fee fee fee fee fe          | 9303012221 9812070432 9812070432 7605190586 7605190586 7605190586 7605190586 9101100628 20010503002074 20010503002074 7912270645 9706300936 9803021853 9705281428 9810092129 20020308002405 20020308002405                                                        | 2925079067<br>2925079027<br>2925079027<br>2925079035<br>2323059187<br>2323059188<br>2423059100<br>2022069017<br>2022069018<br>1923069012<br>7120400065<br>7120400075<br>3622069127<br>3622069127<br>3622069128               |
| Cavanaugh Pond Natural Area  Cedar Downs Site  Cedar Grove Natural Area  Cedar Grove Road Natural Area  Cemetery Reach Natural | 77.97<br>74.92<br>2.59 | 0.00       | fee easement easement easement fee fee fee fee fee fee fee fee fee fe | 9303012221<br>9812070432<br>9812070432<br>7605190586<br>7605190586<br>7605190586<br>9101100628<br>20010503002074<br>20010503002074<br>9706300936<br>9803021853<br>9705281428<br>9810092129<br>20020308002405<br>20020308002405<br>20020419001697                  | 2925079067<br>2925079027<br>2925079027<br>2925079035<br>2323059188<br>2323059188<br>2423059100<br>2022069017<br>2022069018<br>1923069012<br>7120400065<br>7120400075<br>7120400075<br>3622069128<br>3622069128<br>3622069128 |
| Cavanaugh Pond Natural Area  Cedar Downs Site  Cedar Grove Natural Area  Cedar Grove Road Natural Area  Cemetery Reach Natural | 77.97<br>74.92<br>2.59 | 0.00       | fee easement easement fee fee fee fee fee fee fee fee fee fe          | 930301221<br>9812070432<br>9812070432<br>7605190586<br>7605190586<br>9101100628<br>20010503002074<br>20010503002074<br>7912270645<br>9706300936<br>9803021853<br>9705281428<br>9810092129<br>20020308002405<br>20020318002405<br>20020419001697<br>20020308002405 | 2925079067<br>2925079027<br>2925079027<br>2323059018<br>2323059187<br>2323059180<br>2022069017<br>2022069017<br>2022069018<br>7120400060<br>7120400067<br>7120400070<br>7120400075<br>3622069128<br>3622069129<br>3622069139 |
| Cavanaugh Pond Natural Area  Cedar Downs Site  Cedar Grove Natural Area  Cedar Grove Road Natural Area  Cemetery Reach Natural | 77.97<br>74.92<br>2.59 | 0.00       | fee easement easement easement fee fee fee fee fee fee fee fee fee fe | 9303012221<br>9812070432<br>9812070432<br>7605190586<br>7605190586<br>7605190586<br>9101100628<br>20010503002074<br>20010503002074<br>9706300936<br>9803021853<br>9705281428<br>9810092129<br>20020308002405<br>20020308002405<br>20020419001697                  | 2925079067<br>2925079027<br>2925079027<br>2925079035<br>2323059188<br>2323059188<br>2423059100<br>2022069017<br>2022069018<br>1923069012<br>7120400065<br>7120400075<br>7120400075<br>3622069128<br>3622069128<br>3622069128 |