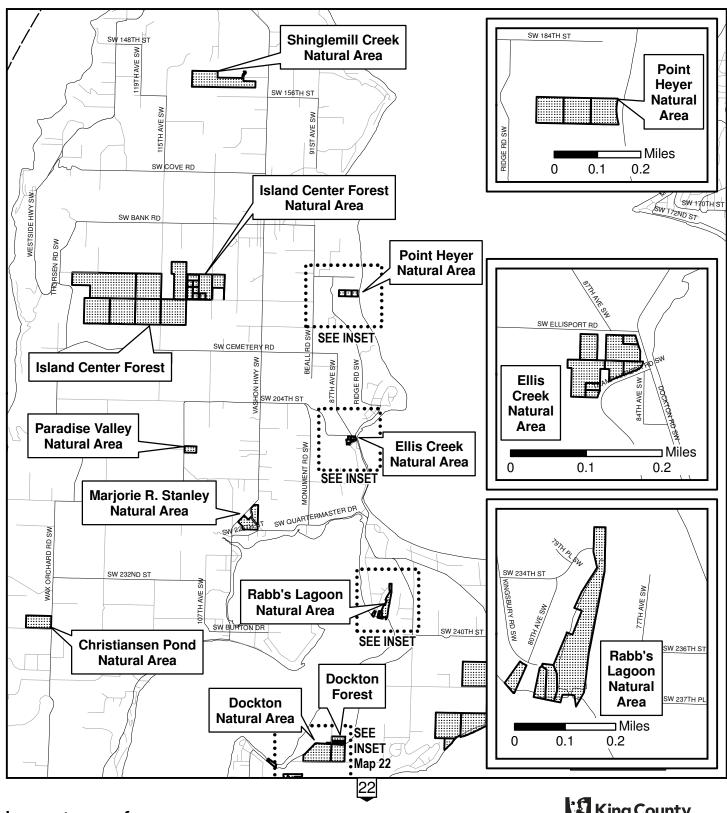

The Inventory of High Conservation Value Properties consists of this table and the attached map delineations. For each inventoried property interest, the table identifies the official name of the site, the number of acres included in the inventory, and type of property interest owned by King County. While the table also provides the recording number of the deed(s) by which the inventoried property interest was acquired and the parcel(s) on which the inventoried property interest. Such action in the parcel of the inventoried property interest. Such action is for reference purposes only and is not intended to delineate the actual boundaries of the inventoried property interest. Such boundaries are delineated on the mapsentory was created from King County DNRP Parks & Transfer of Development Rights property inventory as of 12/31/2008 (except for Upper Raging River Forest site added on 5/19/2009).