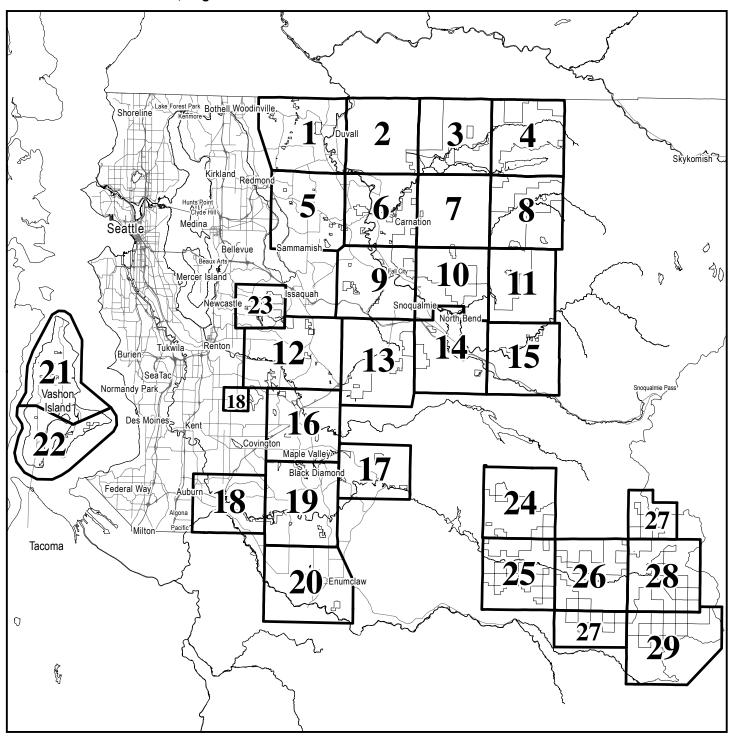

The Inventory of High Conservation Value Properties consists of this table and the attached map delineations. For each inventoried property interest, the table identifies the official name of the site, the number of acres included in the inventory, and type of property interest owned by King County. While the table also provides the recording number of the deed(s) by which the inventoried property interest was acquired and the parcel(s) on which the inventoried property interest. Such action in the parcel of the inventoried property interest. Such action is for reference purposes only and is not intended to delineate the actual boundaries of the inventoried property interest. Such boundaries are delineated on the mapsentory was created from King County DNRP Parks & Transfer of Development Rights property inventory as of 12/31/2008 (except for Upper Raging River Forest site added on 5/19/2009).