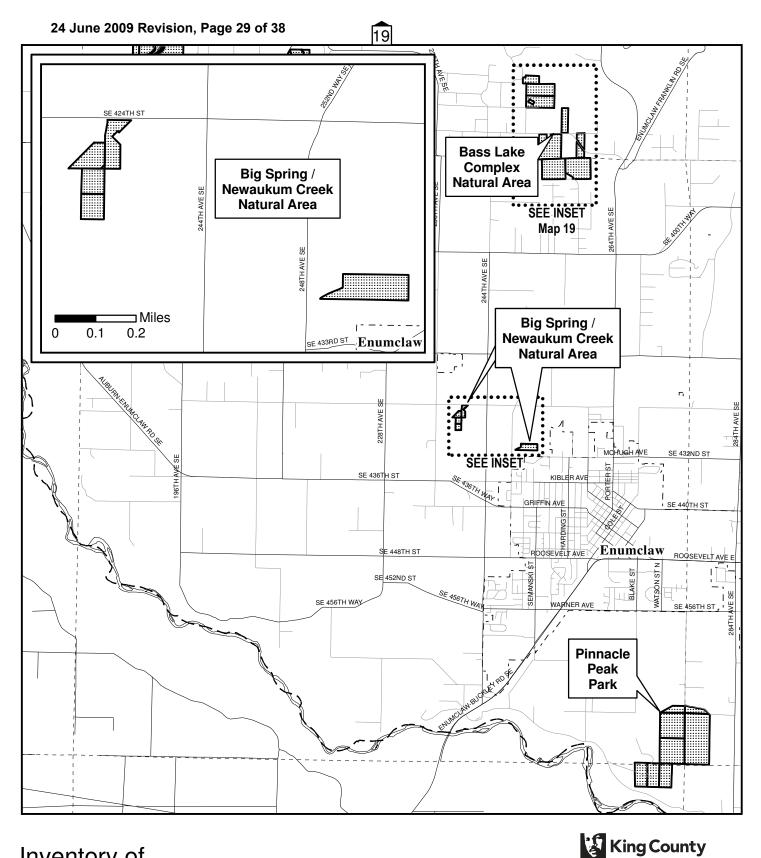

The Inventory of High Conservation Value Properties consists of this table and the attached map delineations. For each inventoried property interest, the table identifies the official name of the site, the number of acres included in the inventory, and type of property interest owned by King County. While the table also provides the recording number of the deed(s) by which the inventoried property interest was acquired and the parcel(s) on which the inventoried property interest. Such action in the parcel of the inventoried property interest. Such action is for reference purposes only and is not intended to delineate the actual boundaries of the inventoried property interest. Such boundaries are delineated on the mapsentory was created from King County DNRP Parks & Transfer of Development Rights property inventory as of 12/31/2008 (except for Upper Raging River Forest site added on 5/19/2009).