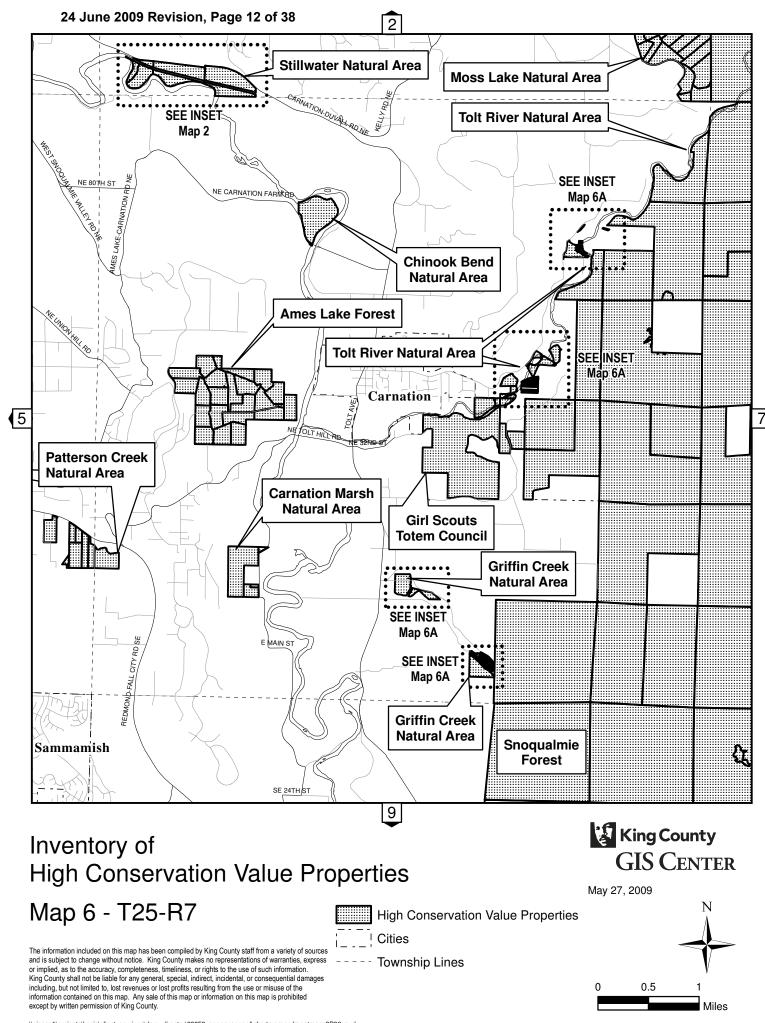

The Inventory of High Conservation Value Properties consists of this table and the attached map delineations. For each inventoried property interest, the table identifies the official name of the site, the number of acres included in the inventory, and type of property interest owned by King County. While the table also provides the recording number of the deed(s) by which the inventoried property interest was acquired and the parcel(s) on which the inventoried property interest. Such action in the parcel of the inventoried property interest. Such action is for reference purposes only and is not intended to delineate the actual boundaries of the inventoried property interest. Such boundaries are delineated on the mapsentory was created from King County DNRP Parks & Transfer of Development Rights property inventory as of 12/31/2008 (except for Upper Raging River Forest site added on 5/19/2009).