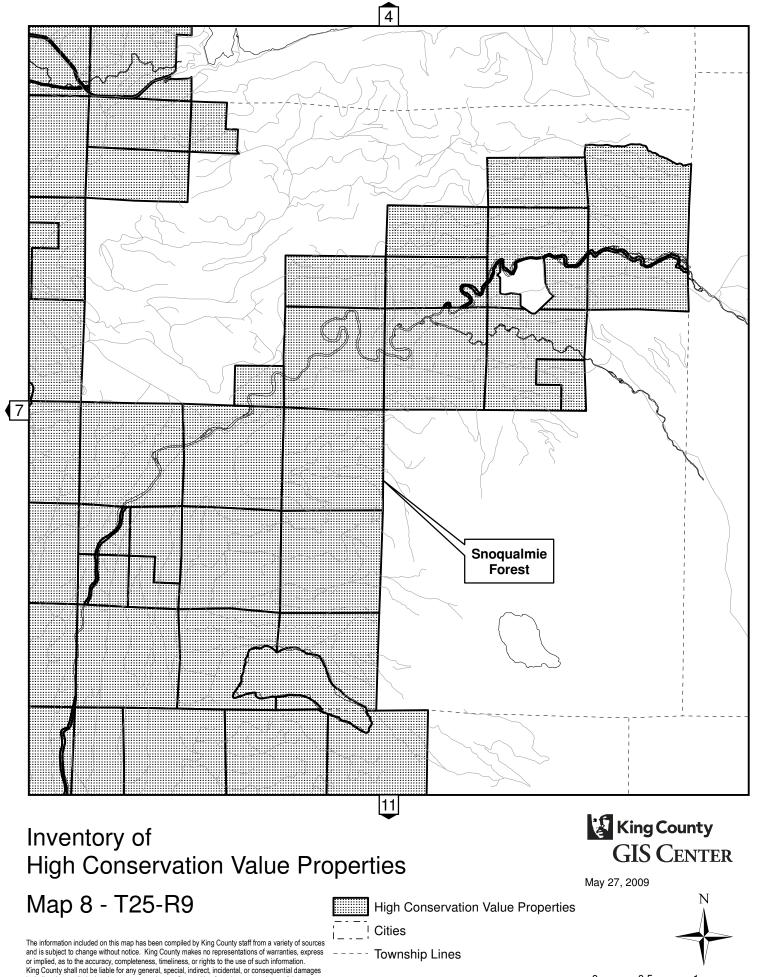

A complete list of all 95 properties in alphabetical order is included in Attachment 7 to this staff report (pp. 23-60), which includes maps showing the boundaries of each property.

The Inventory of High Conservation Value Properties consists of this table and the attached map delineations. For each inventoried property interest, the table identifies the official name of the site, the number of acres included in the inventory, and type of property interest owned by King County. While the table also provides the recording number of the deed(s) by which the inventoried property interest was acquired and the parcel(s) on which the inventoried property interest is located, such information is for reference purposes only and is not intended to delineate the actual boundaries of the inventoried property interest. Such boundaries are delineated on the mapsentory was created from King County DNRP Parks & Transfer of Development Rights property inventory as of 12/31/2008 (except for Upper Raging River Forest site added on 5/19/2009).