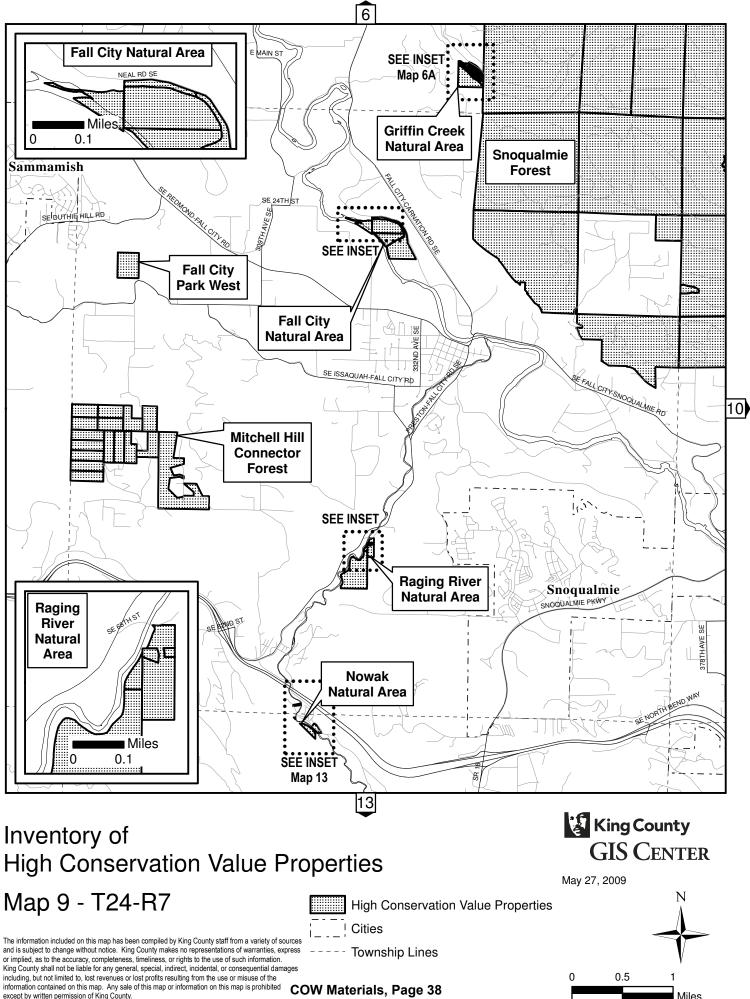

A complete list of all 95 properties in alphabetical order is included in Attachment 7 to this staff report (pp. 23-60), which includes maps showing the boundaries of each property.

The Inventory of High Conservation Value Properties consists of this table and the attached map delineations. For each inventoried property interest, the table identifies the official name of the site, the number of acres included in the inventory, and type of property interest owned by King County. While the table also provides the recording number of the deed(s) by which the inventoried property interest was acquired and the parcel(s) on which the inventoried property interest is located, such information is for reference purposes only and is not intended to delineate the actual boundaries of the inventoried property interest. Such boundaries are delineated on the mapsentory was created from King County DNRP Parks & Transfer of Development Rights property inventory as of 12/31/2008 (except for Upper Raging River Forest site added on 5/19/2009).