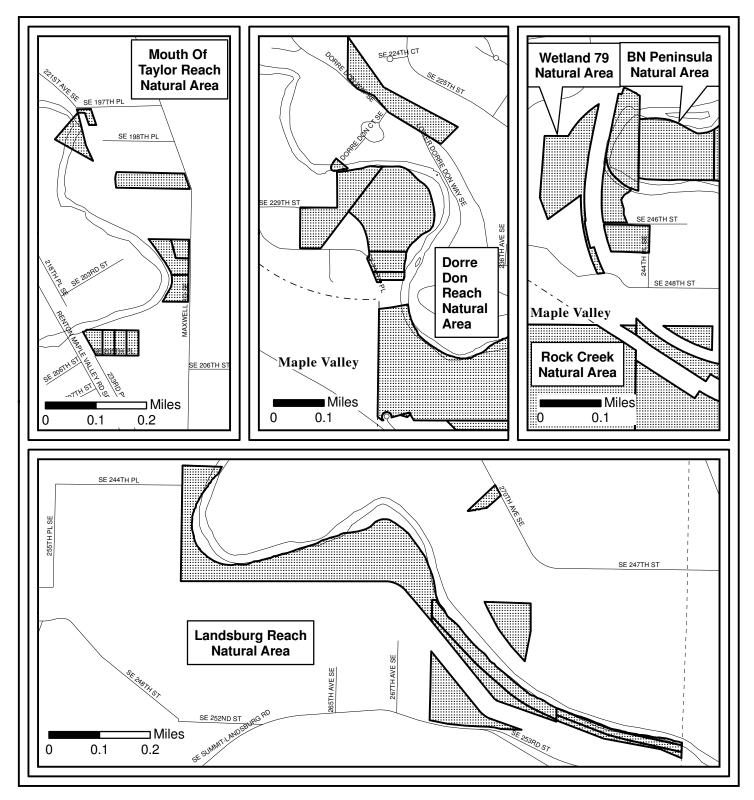

A complete list of all 95 properties in alphabetical order is included in Attachment 7 to this staff report (pp. 23-60), which includes maps showing the boundaries of each property.

The Inventory of High Conservation Value Properties consists of this table and the attached map delineations. For each inventoried property interest, the table identifies the official name of the site, the number of acres included in the inventory, and type of property interest owned by King County. While the table also provides the recording number of the deed(s) by which the inventoried property interest was acquired and the parcel(s) on which the inventoried property interest is located, such information is for reference purposes only and is not intended to delineate the actual boundaries of the inventoried property interest. Such boundaries are delineated on the mapsentory was created from King County DNRP Parks & Transfer of Development Rights property inventory as of 12/31/2008 (except for Upper Raging River Forest site added on 5/19/2009).