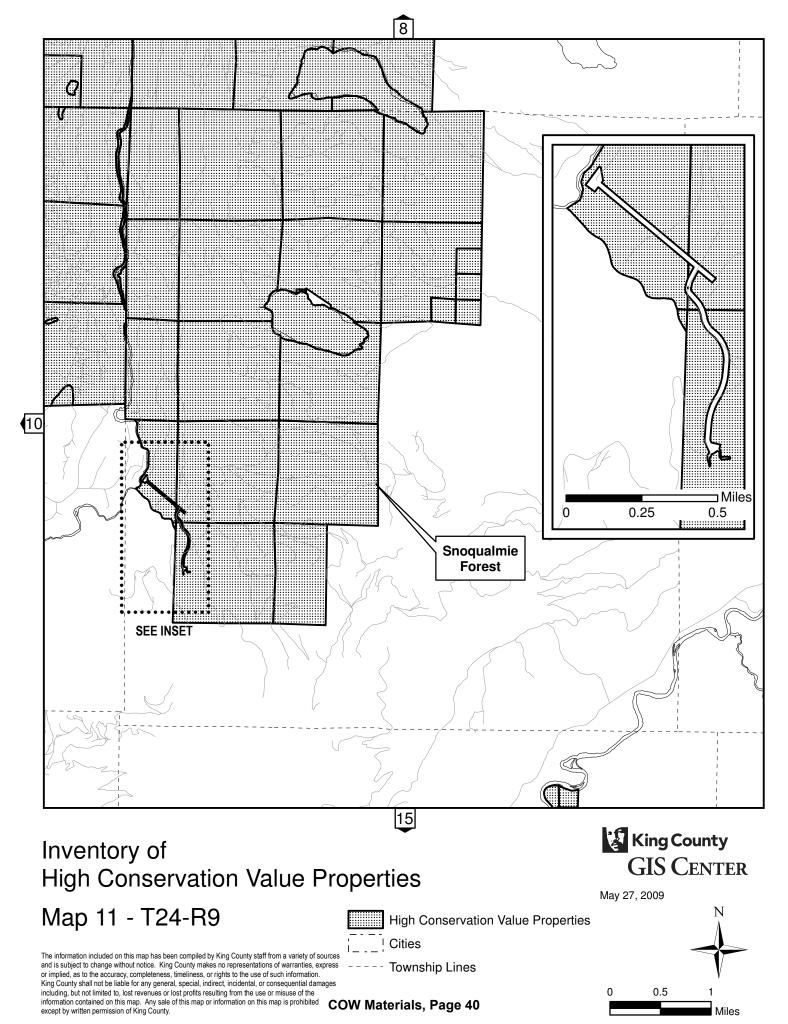

A complete list of all 95 properties in alphabetical order is included in Attachment 7 to this staff report (pp. 23-60), which includes maps showing the boundaries of each property.

The Inventory of High Conservation Value Properties consists of this table and the attached map delineations. For each inventoried property interest, the table identifies the official name of the site, the number of acres included in the inventory, and type of property interest owned by King County. While the table also provides the recording number of the deed(s) by which the inventoried property interest was acquired and the parcel(s) on which the inventoried property interest is located, such information is for reference purposes only and is not intended to delineate the actual boundaries of the inventoried property interest. Such boundaries are delineated on the mapsentory was created from King County DNRP Parks & Transfer of Development Rights property inventory as of 12/31/2008 (except for Upper Raging River Forest site added on 5/19/2009).