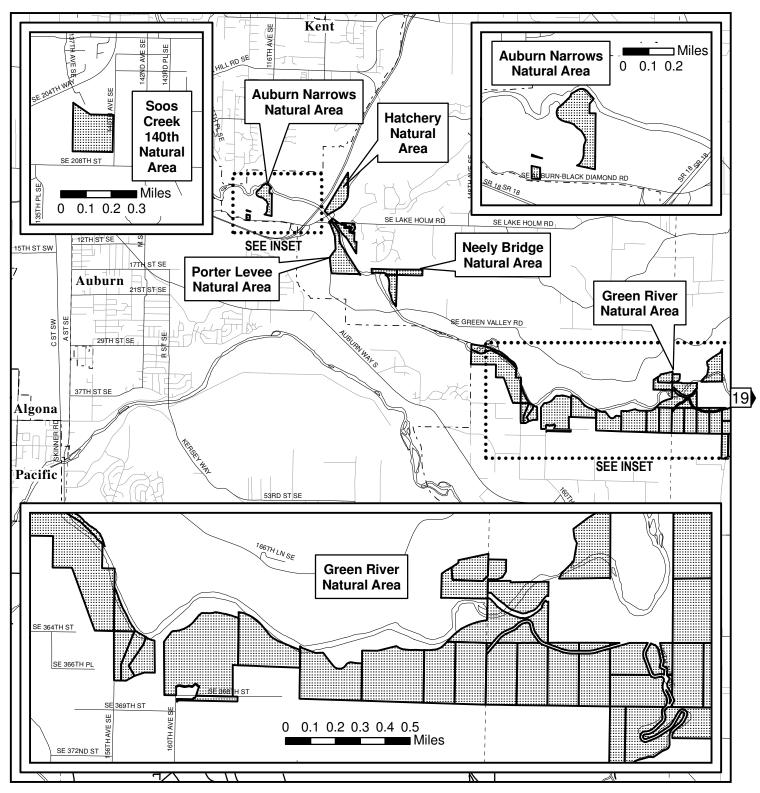

A complete list of all 95 properties in alphabetical order is included in Attachment 7 to this staff report (pp. 23-60), which includes maps showing the boundaries of each property.

The Inventory of High Conservation Value Properties consists of this table and the attached map delineations. For each inventoried property interest, the table identifies the official name of the site, the number of acres included in the inventory, and type of property interest owned by King County. While the table also provides the recording number of the deed(s) by which the inventoried property interest was acquired and the parcel(s) on which the inventoried property interest is located, such information is for reference purposes only and is not intended to delineate the actual boundaries of the inventoried property interest. Such boundaries are delineated on the mapsentory was created from King County DNRP Parks & Transfer of Development Rights property inventory as of 12/31/2008 (except for Upper Raging River Forest site added on 5/19/2009).