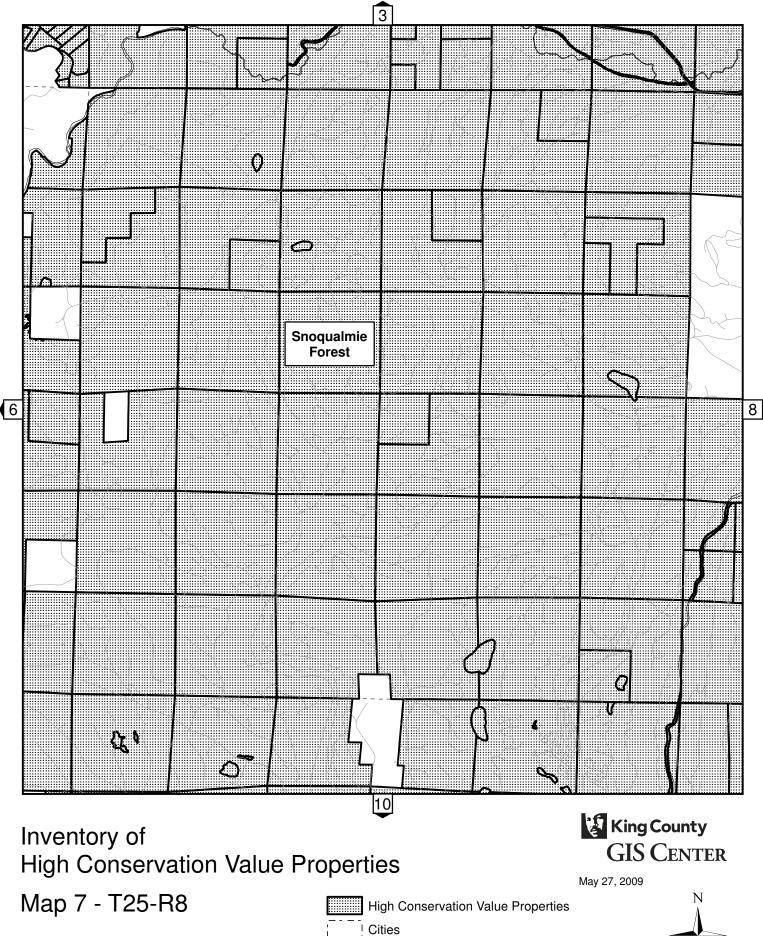

A complete list of all 95 properties in alphabetical order is included in Attachment 7 to this staff report (pp. 23-60), which includes maps showing the boundaries of each property.

The Inventory of High Conservation Value Properties consists of this table and the attached map delineations. For each inventoried property interest, the table identifies the official name of the site, the number of acres included in the inventory, and type of property interest owned by King County. While the table also provides the recording number of the deed(s) by which the inventoried property interest was acquired and the parcel(s) on which the inventoried property interest is located, such information is for reference purposes only and is not intended to delineate the actual boundaries of the inventoried property interest. Such boundaries are delineated on the mapsentory was created from King County DNRP Parks & Transfer of Development Rights property inventory as of 12/31/2008 (except for Upper Raging River Forest site added on 5/19/2009).