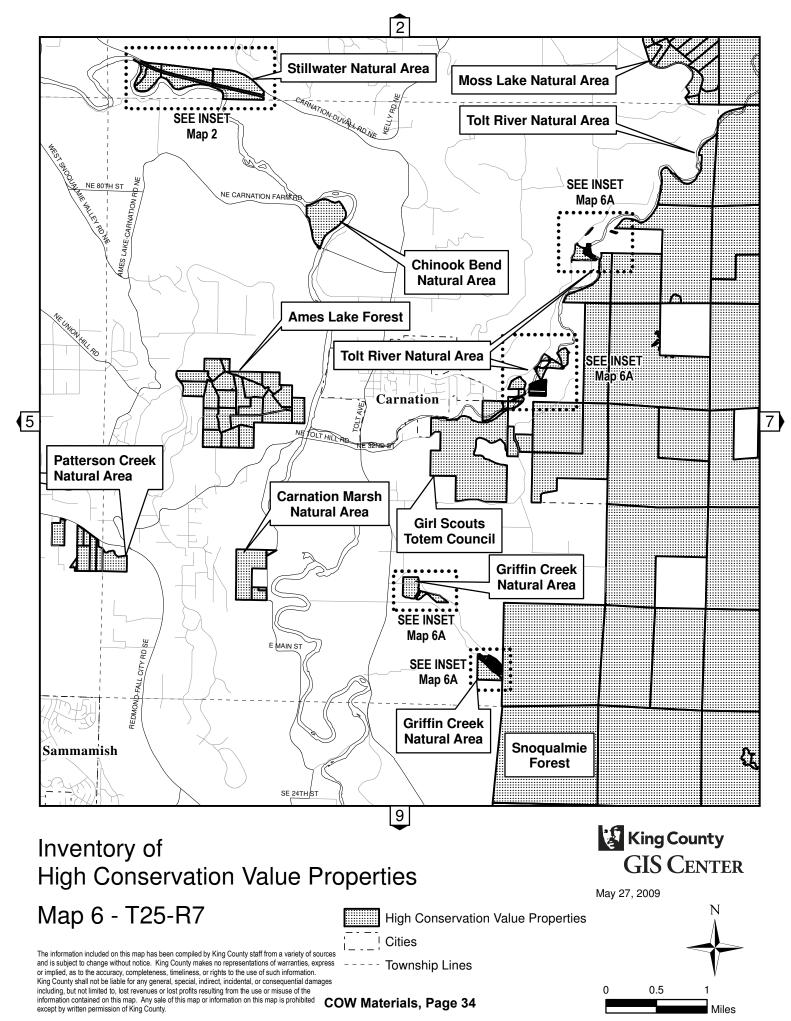

A complete list of all 95 properties in alphabetical order is included in Attachment 7 to this staff report (pp. 23-60), which includes maps showing the boundaries of each property.

The Inventory of High Conservation Value Properties consists of this table and the attached map delineations. For each inventoried property interest, the table identifies the official name of the site, the number of acres included in the inventory, and type of property interest owned by King County. While the table also provides the recording number of the deed(s) by which the inventoried property interest was acquired and the parcel(s) on which the inventoried property interest is located, such information is for reference purposes only and is not intended to delineate the actual boundaries of the inventoried property interest. Such boundaries are delineated on the mapsentory was created from King County DNRP Parks & Transfer of Development Rights property inventory as of 12/31/2008 (except for Upper Raging River Forest site added on 5/19/2009).