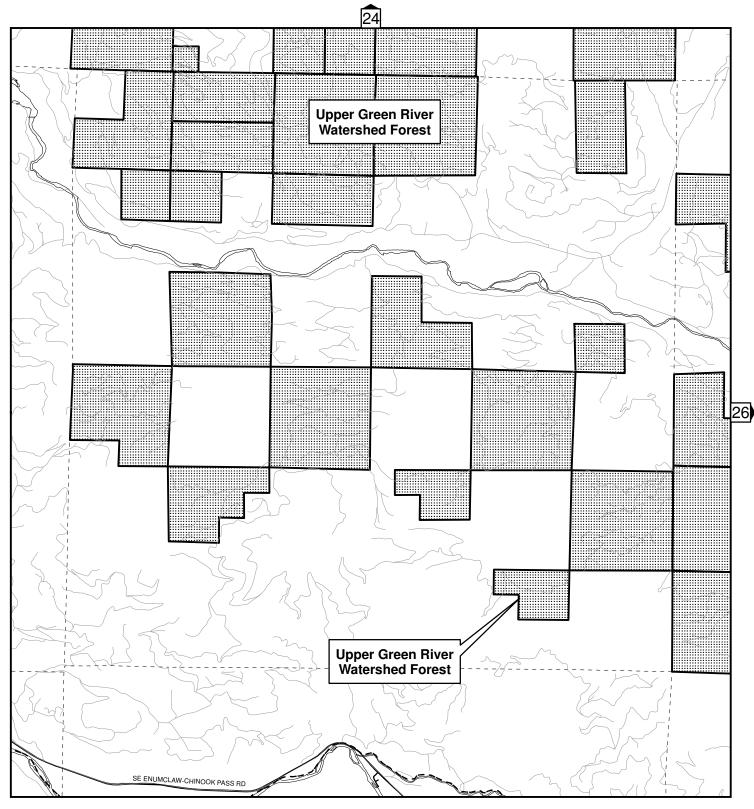

A complete list of all 95 properties in alphabetical order is included in Attachment 7 to this staff report (pp. 23-60), which includes maps showing the boundaries of each property.

The Inventory of High Conservation Value Properties consists of this table and the attached map delineations. For each inventoried property interest, the table identifies the official name of the site, the number of acres included in the inventory, and type of property interest owned by King County. While the table also provides the recording number of the deed(s) by which the inventoried property interest was acquired and the parcel(s) on which the inventoried property interest is located, such information is for reference purposes only and is not intended to delineate the actual boundaries of the inventoried property interest. Such boundaries are delineated on the mapsentory was created from King County DNRP Parks & Transfer of Development Rights property inventory as of 12/31/2008 (except for Upper Raging River Forest site added on 5/19/2009).