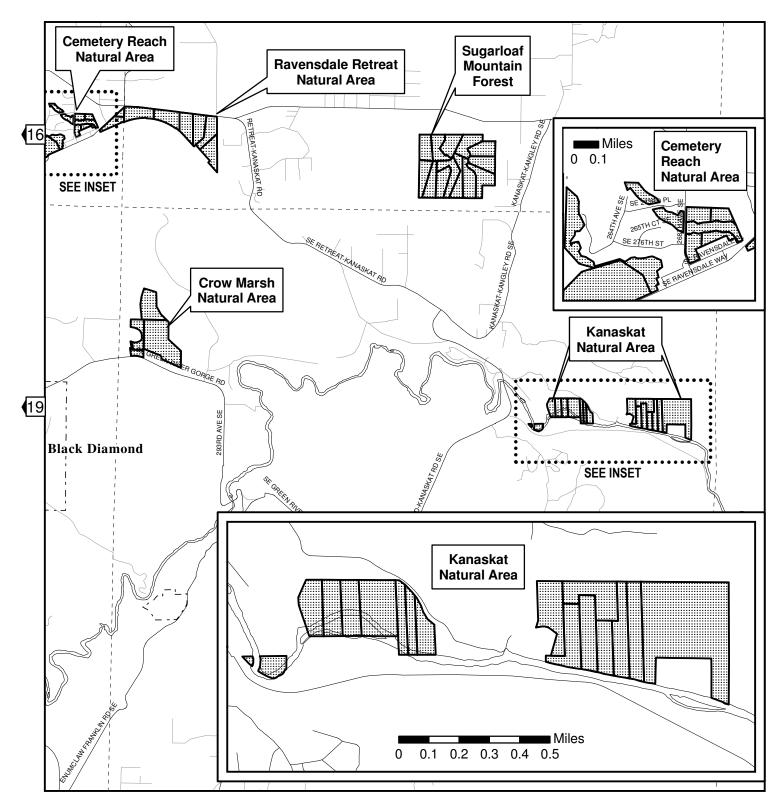

A complete list of all 95 properties in alphabetical order is included in Attachment 7 to this staff report (pp. 23-60), which includes maps showing the boundaries of each property.

The Inventory of High Conservation Value Properties consists of this table and the attached map delineations. For each inventoried property interest, the table identifies the official name of the site, the number of acres included in the inventory, and type of property interest owned by King County. While the table also provides the recording number of the deed(s) by which the inventoried property interest was acquired and the parcel(s) on which the inventoried property interest is located, such information is for reference purposes only and is not intended to delineate the actual boundaries of the inventoried property interest. Such boundaries are delineated on the mapsentory was created from King County DNRP Parks & Transfer of Development Rights property inventory as of 12/31/2008 (except for Upper Raging River Forest site added on 5/19/2009).