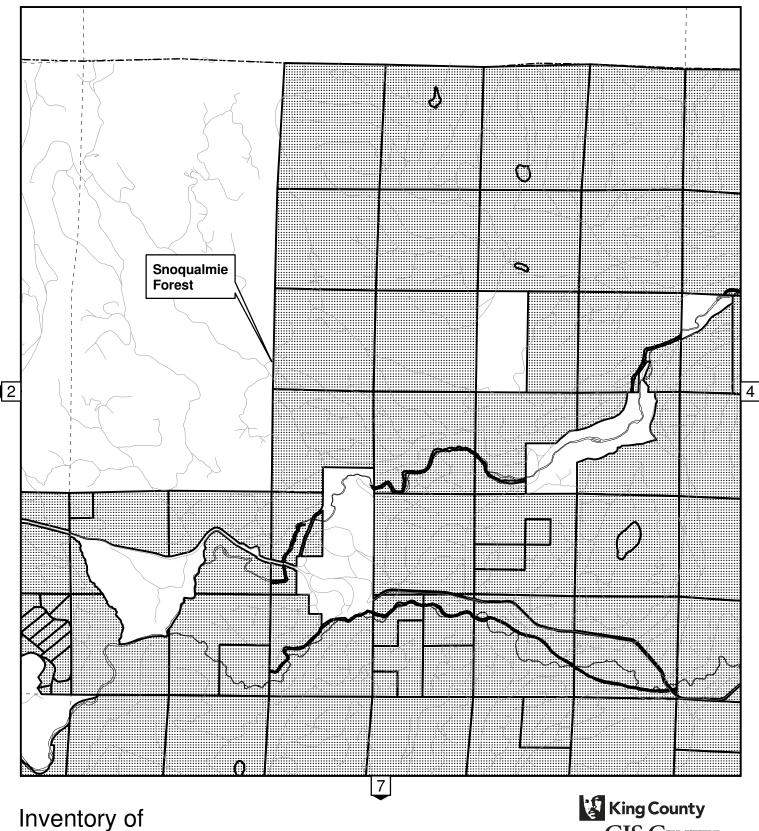

A complete list of all 95 properties in alphabetical order is included in Attachment 7 to this staff report (pp. 23-60), which includes maps showing the boundaries of each property.

The Inventory of High Conservation Value Properties consists of this table and the attached map delineations. For each inventoried property interest, the table identifies the official name of the site, the number of acres included in the inventory, and type of property interest owned by King County. While the table also provides the recording number of the deed(s) by which the inventoried property interest was acquired and the parcel(s) on which the inventoried property interest is located, such information is for reference purposes only and is not intended to delineate the actual boundaries of the inventoried property interest. Such boundaries are delineated on the mapsentory was created from King County DNRP Parks & Transfer of Development Rights property inventory as of 12/31/2008 (except for Upper Raging River Forest site added on 5/19/2009).