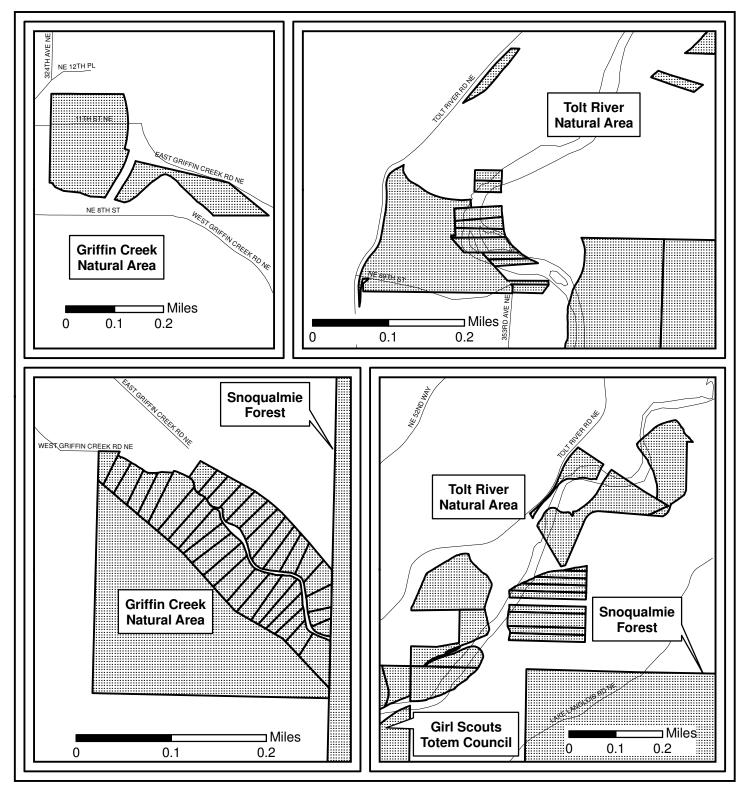

A complete list of all 95 properties in alphabetical order is included in Attachment 7 to this staff report (pp. 23-60), which includes maps showing the boundaries of each property.

The Inventory of High Conservation Value Properties consists of this table and the attached map delineations. For each inventoried property interest, the table identifies the official name of the site, the number of acres included in the inventory, and type of property interest owned by King County. While the table also provides the recording number of the deed(s) by which the inventoried property interest was acquired and the parcel(s) on which the inventoried property interest is located, such information is for reference purposes only and is not intended to delineate the actual boundaries of the inventoried property interest. Such boundaries are delineated on the mapsentory was created from King County DNRP Parks & Transfer of Development Rights property inventory as of 12/31/2008 (except for Upper Raging River Forest site added on 5/19/2009).