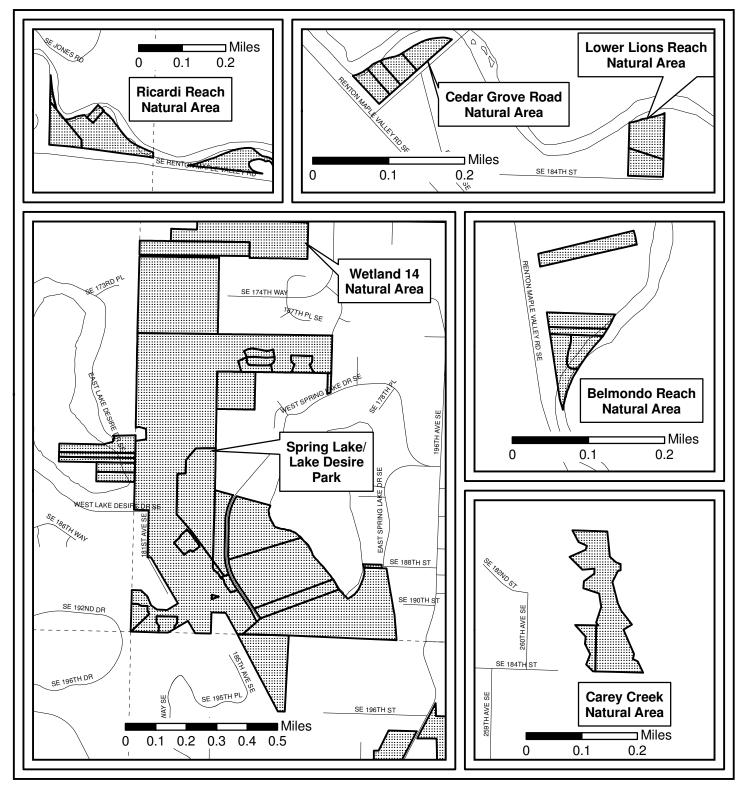

A complete list of all 95 properties in alphabetical order is included in Attachment 7 to this staff report (pp. 23-60), which includes maps showing the boundaries of each property.

The Inventory of High Conservation Value Properties consists of this table and the attached map delineations. For each inventoried property interest, the table identifies the official name of the site, the number of acres included in the inventory, and type of property interest owned by King County. While the table also provides the recording number of the deed(s) by which the inventoried property interest was acquired and the parcel(s) on which the inventoried property interest is located, such information is for reference purposes only and is not intended to delineate the actual boundaries of the inventoried property interest. Such boundaries are delineated on the mapsentory was created from King County DNRP Parks & Transfer of Development Rights property inventory as of 12/31/2008 (except for Upper Raging River Forest site added on 5/19/2009).