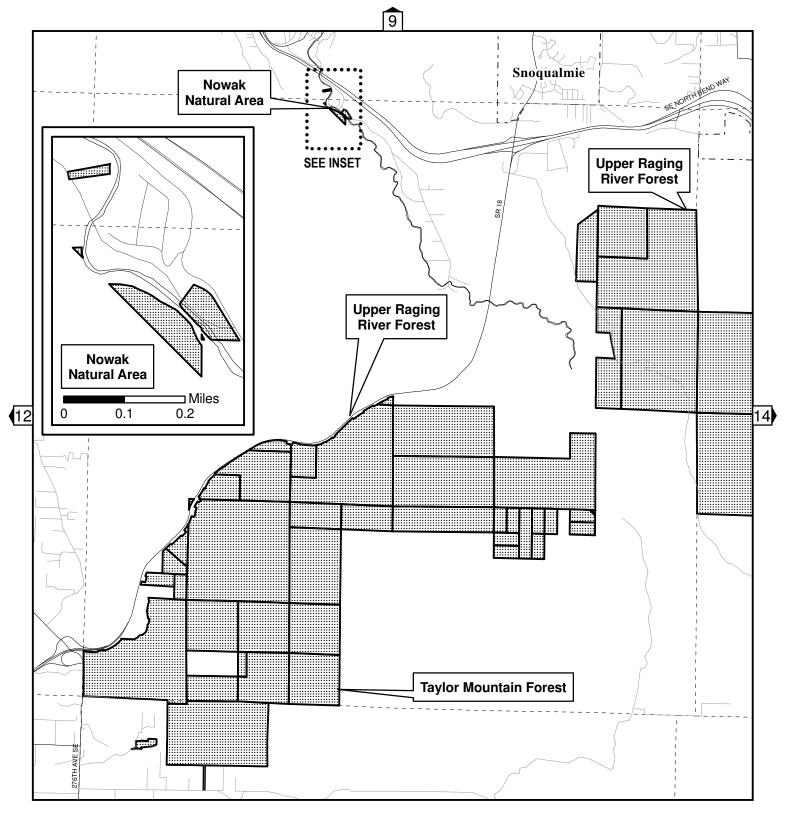

A complete list of all 95 properties in alphabetical order is included in Attachment 7 to this staff report (pp. 23-60), which includes maps showing the boundaries of each property.

The Inventory of High Conservation Value Properties consists of this table and the attached map delineations. For each inventoried property interest, the table identifies the official name of the site, the number of acres included in the inventory, and type of property interest owned by King County. While the table also provides the recording number of the deed(s) by which the inventoried property interest was acquired and the parcel(s) on which the inventoried property interest is located, such information is for reference purposes only and is not intended to delineate the actual boundaries of the inventoried property interest. Such boundaries are delineated on the mapsentory was created from King County DNRP Parks & Transfer of Development Rights property inventory as of 12/31/2008 (except for Upper Raging River Forest site added on 5/19/2009).