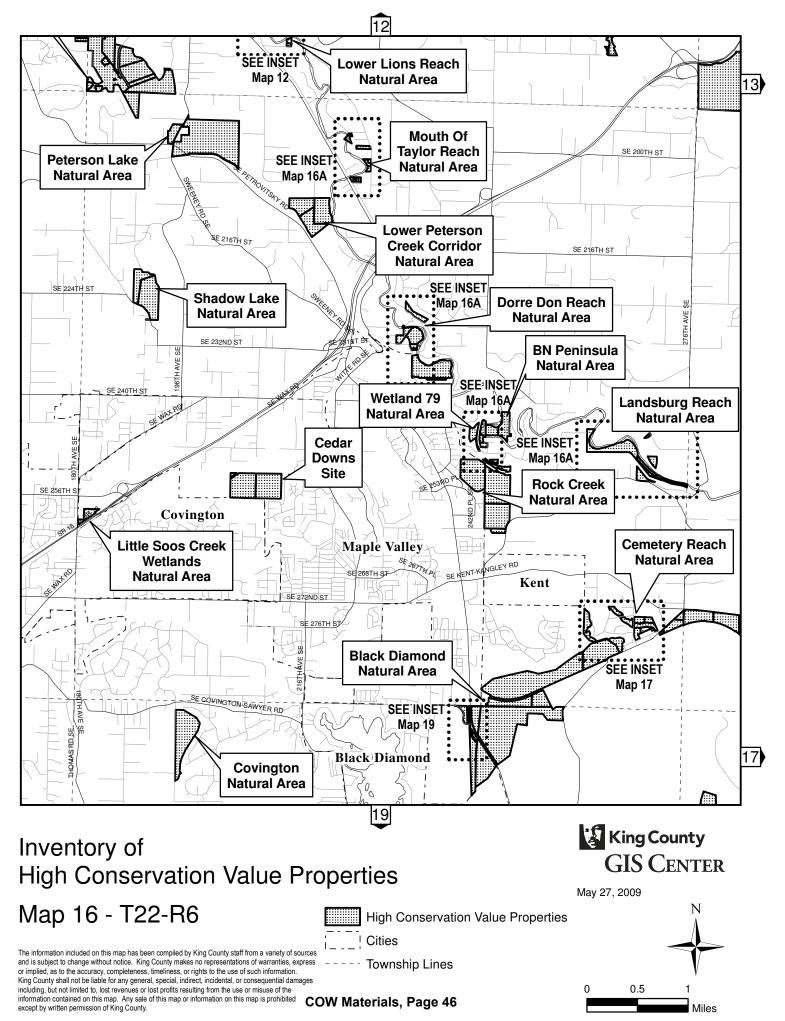

A complete list of all 95 properties in alphabetical order is included in Attachment 7 to this staff report (pp. 23-60), which includes maps showing the boundaries of each property.

The Inventory of High Conservation Value Properties consists of this table and the attached map delineations. For each inventoried property interest, the table identifies the official name of the site, the number of acres included in the inventory, and type of property interest owned by King County. While the table also provides the recording number of the deed(s) by which the inventoried property interest was acquired and the parcel(s) on which the inventoried property interest is located, such information is for reference purposes only and is not intended to delineate the actual boundaries of the inventoried property interest. Such boundaries are delineated on the mapsentory was created from King County DNRP Parks & Transfer of Development Rights property inventory as of 12/31/2008 (except for Upper Raging River Forest site added on 5/19/2009).