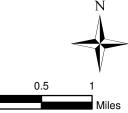

A complete list of all 95 properties in alphabetical order is included in Attachment 7 to this staff report (pp. 23-60), which includes maps showing the boundaries of each property.

The Inventory of High Conservation Value Properties consists of this table and the attached map delineations. For each inventoried property interest, the table identifies the official name of the site, the number of acres included in the inventory, and type of property interest owned by King County. While the table also provides the recording number of the deed(s) by which the inventoried property interest was acquired and the parcel(s) on which the inventoried property interest is located, such information is for reference purposes only and is not intended to delineate the actual boundaries of the inventoried property interest. Such boundaries are delineated on the mapsentory was created from King County DNRP Parks & Transfer of Development Rights property inventory as of 12/31/2008 (except for Upper Raging River Forest site added on 5/19/2009).