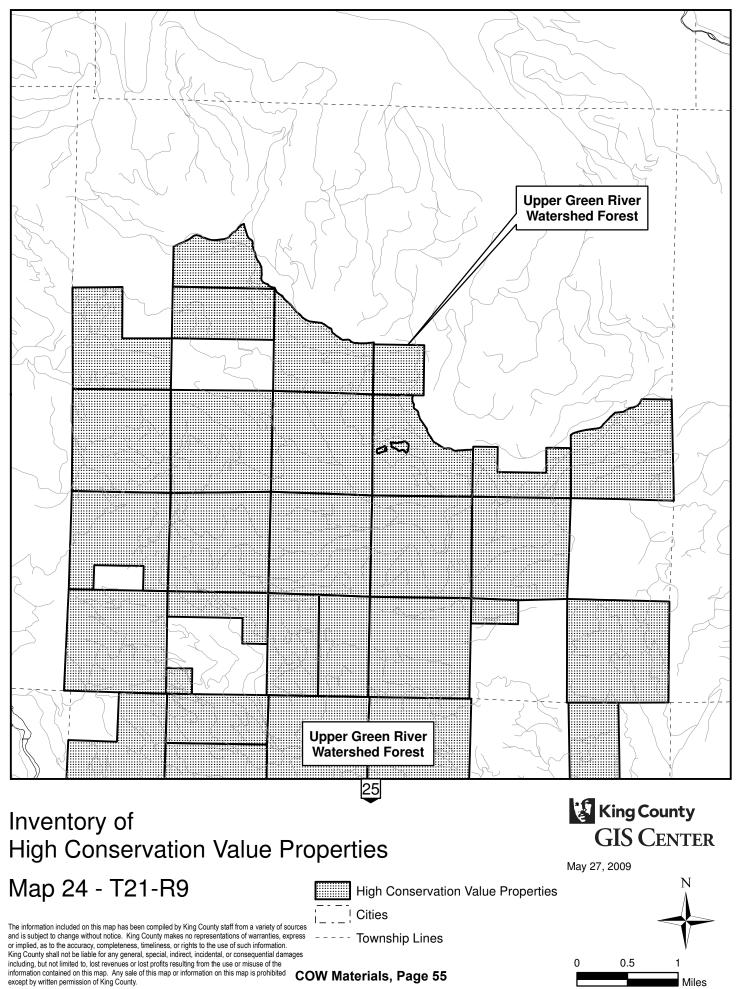

A complete list of all 95 properties in alphabetical order is included in Attachment 7 to this staff report (pp. 23-60), which includes maps showing the boundaries of each property.

The Inventory of High Conservation Value Properties consists of this table and the attached map delineations. For each inventoried property interest, the table identifies the official name of the site, the number of acres included in the inventory, and type of property interest owned by King County. While the table also provides the recording number of the deed(s) by which the inventoried property interest was acquired and the parcel(s) on which the inventoried property interest is located, such information is for reference purposes only and is not intended to delineate the actual boundaries of the inventoried property interest. Such boundaries are delineated on the mapsentory was created from King County DNRP Parks & Transfer of Development Rights property inventory as of 12/31/2008 (except for Upper Raging River Forest site added on 5/19/2009).