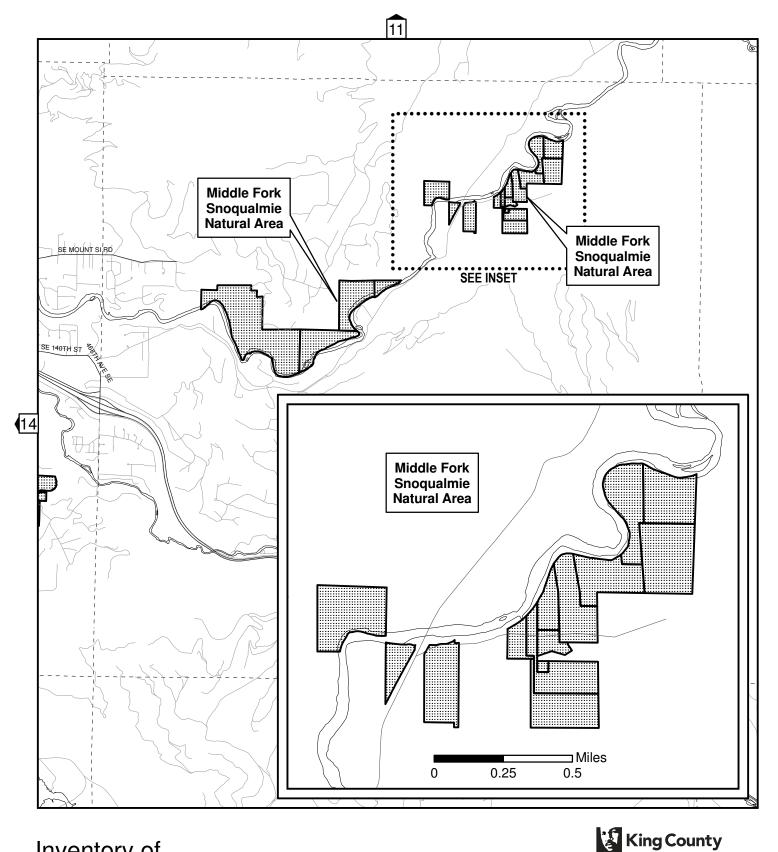

A complete list of all 95 properties in alphabetical order is included in Attachment 7 to this staff report (pp. 23-60), which includes maps showing the boundaries of each property.

The Inventory of High Conservation Value Properties consists of this table and the attached map delineations. For each inventoried property interest, the table identifies the official name of the site, the number of acres included in the inventory, and type of property interest owned by King County. While the table also provides the recording number of the deed(s) by which the inventoried property interest was acquired and the parcel(s) on which the inventoried property interest is located, such information is for reference purposes only and is not intended to delineate the actual boundaries of the inventoried property interest. Such boundaries are delineated on the mapsentory was created from King County DNRP Parks & Transfer of Development Rights property inventory as of 12/31/2008 (except for Upper Raging River Forest site added on 5/19/2009).