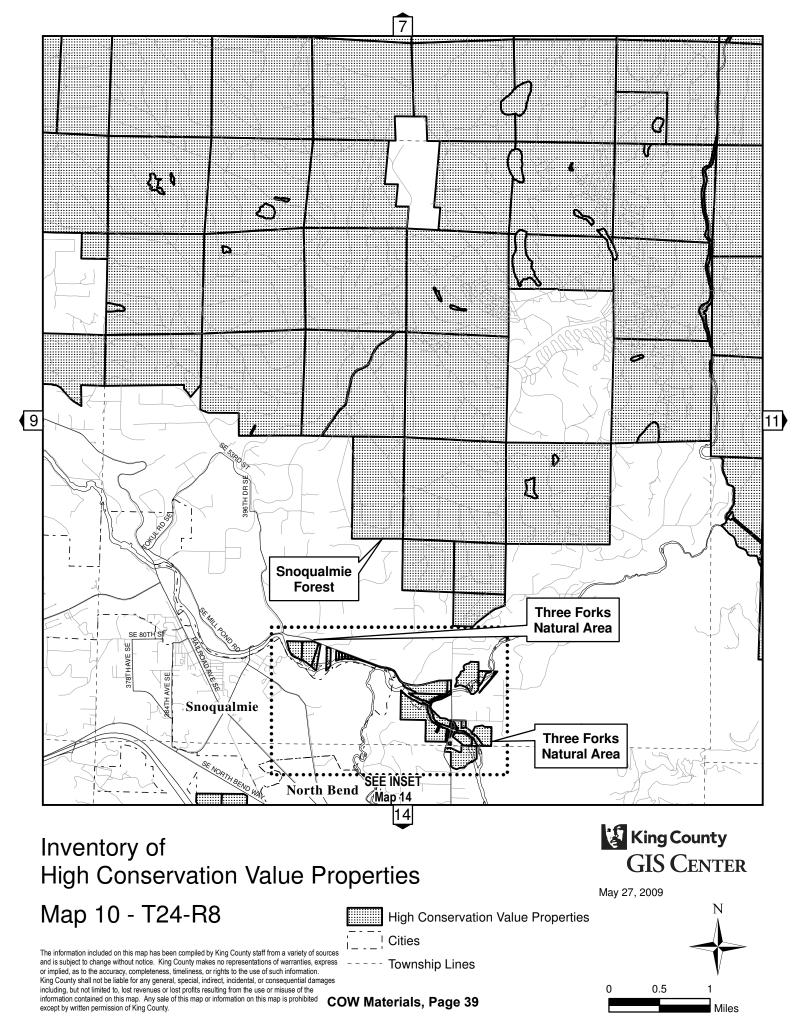

A complete list of all 95 properties in alphabetical order is included in Attachment 7 to this staff report (pp. 23-60), which includes maps showing the boundaries of each property.

The Inventory of High Conservation Value Properties consists of this table and the attached map delineations. For each inventoried property interest, the table identifies the official name of the site, the number of acres included in the inventory, and type of property interest owned by King County. While the table also provides the recording number of the deed(s) by which the inventoried property interest was acquired and the parcel(s) on which the inventoried property interest is located, such information is for reference purposes only and is not intended to delineate the actual boundaries of the inventoried property interest. Such boundaries are delineated on the mapsentory was created from King County DNRP Parks & Transfer of Development Rights property inventory as of 12/31/2008 (except for Upper Raging River Forest site added on 5/19/2009).