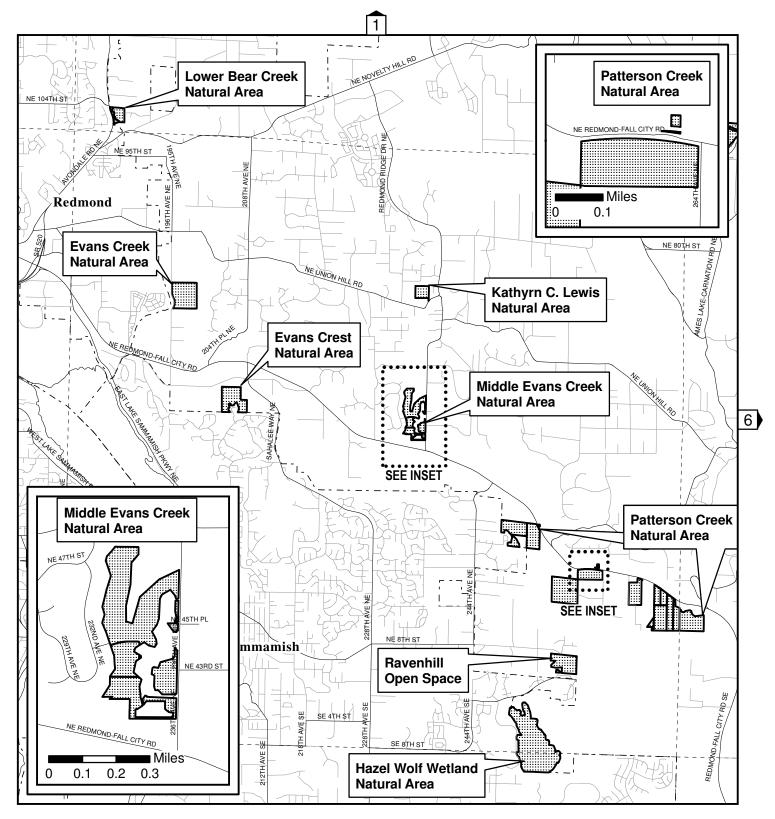

A complete list of all 95 properties in alphabetical order is included in Attachment 7 to this staff report (pp. 23-60), which includes maps showing the boundaries of each property.

The Inventory of High Conservation Value Properties consists of this table and the attached map delineations. For each inventoried property interest, the table identifies the official name of the site, the number of acres included in the inventory, and type of property interest owned by King County. While the table also provides the recording number of the deed(s) by which the inventoried property interest was acquired and the parcel(s) on which the inventoried property interest is located, such information is for reference purposes only and is not intended to delineate the actual boundaries of the inventoried property interest. Such boundaries are delineated on the mapsentory was created from King County DNRP Parks & Transfer of Development Rights property inventory as of 12/31/2008 (except for Upper Raging River Forest site added on 5/19/2009).