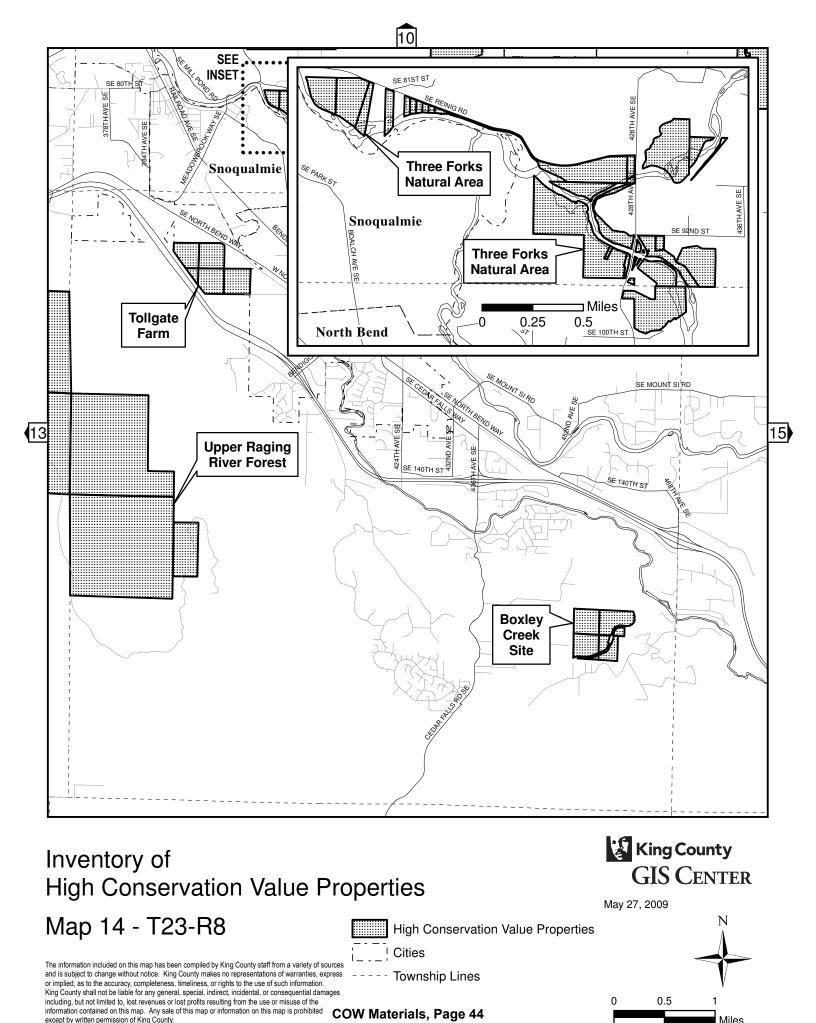

A complete list of all 95 properties in alphabetical order is included in Attachment 7 to this staff report (pp. 23-60), which includes maps showing the boundaries of each property.

The Inventory of High Conservation Value Properties consists of this table and the attached map delineations. For each inventoried property interest, the table identifies the official name of the site, the number of acres included in the inventory, and type of property interest owned by King County. While the table also provides the recording number of the deed(s) by which the inventoried property interest was acquired and the parcel(s) on which the inventoried property interest is located, such information is for reference purposes only and is not intended to delineate the actual boundaries of the inventoried property interest. Such boundaries are delineated on the mapsentory was created from King County DNRP Parks & Transfer of Development Rights property inventory as of 12/31/2008 (except for Upper Raging River Forest site added on 5/19/2009).