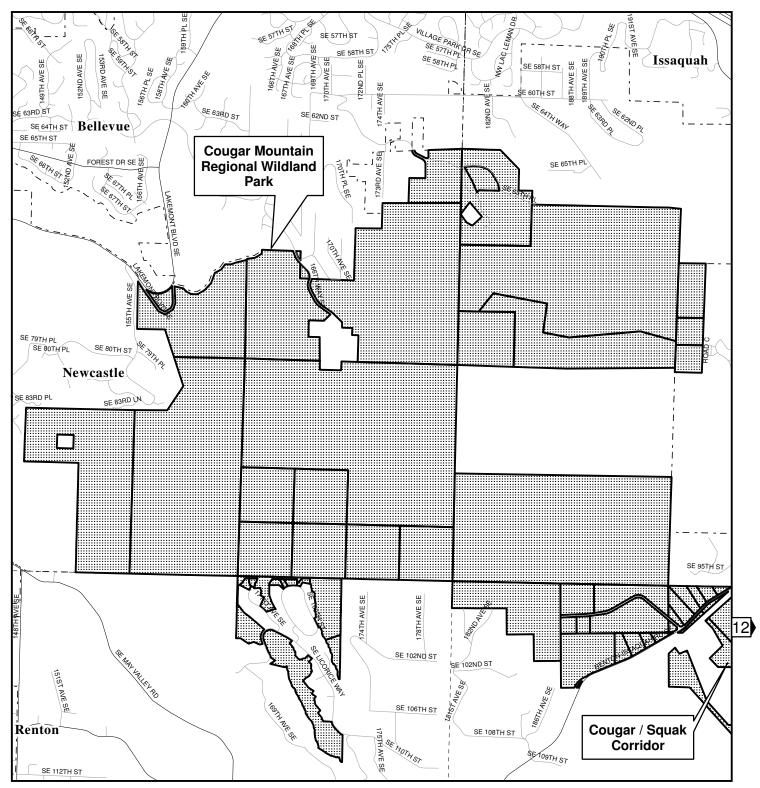

A complete list of all 95 properties in alphabetical order is included in Attachment 7 to this staff report (pp. 23-60), which includes maps showing the boundaries of each property.

The Inventory of High Conservation Value Properties consists of this table and the attached map delineations. For each inventoried property interest, the table identifies the official name of the site, the number of acres included in the inventory, and type of property interest owned by King County. While the table also provides the recording number of the deed(s) by which the inventoried property interest was acquired and the parcel(s) on which the inventoried property interest is located, such information is for reference purposes only and is not intended to delineate the actual boundaries of the inventoried property interest. Such boundaries are delineated on the mapsentory was created from King County DNRP Parks & Transfer of Development Rights property inventory as of 12/31/2008 (except for Upper Raging River Forest site added on 5/19/2009).

| Site Name                                                | Acres<br>(Fee) | Acres<br>(Easement) | Fee or<br>Easement   | Acquisition Deed<br>Recording Numbers | Parcel Numbers           | Site Name                                 | Acres<br>(Fee) | Acres (Easement) | Fee or<br>Easement | Acquisition Deed<br>Recording Numbers | Parcel<br>Numbers        |
|----------------------------------------------------------|----------------|---------------------|----------------------|---------------------------------------|--------------------------|-------------------------------------------|----------------|------------------|--------------------|---------------------------------------|--------------------------|
| Ames Lake Forest                                         | 0.00           | 425.38              | easement             | 20020731002593                        | 1725079011               | a portion of Chinook Bend<br>Natural Area | 70.98          | 0.00             | fee                | 20000509001356                        | 0925079008               |
|                                                          |                |                     | easement             | 20020731002593                        | 1725079011               | Natural Area<br>Christiansen Pond Natural | 0.00           | 19.33            | Iee                | 20000509001556                        | 0925079008               |
|                                                          |                |                     | easement             | 20020731002593                        |                          | Area                                      |                |                  | easement           | 20020423001642                        | 1422029079               |
|                                                          |                |                     | easement<br>easement | 20020731002593<br>20020731002593      | 1725079066<br>1725079067 | Cold Creek Natural Area                   | 129.53         | 0.00             | fee                | 8712210733                            | 0726069039               |
|                                                          |                |                     | easement             | 20020731002593                        | 1725079068               |                                           |                |                  | fee                | 8712210733                            | 0726069047               |
|                                                          |                |                     | easement             | 20020731002593                        | 1725079069               |                                           |                |                  | fee                | 9708292331                            | 0726069062               |
|                                                          |                |                     | easement<br>easement | 20020731002593<br>20020731002593      | 1825079016<br>1825079091 |                                           |                |                  | fee<br>fee         | 20000204000811<br>9708292331          | 0726069064 0726069073    |
|                                                          |                |                     | easement             | 20020731002593                        | 2025079001               |                                           |                |                  | fee                | 9708292331                            | 0726069074               |
|                                                          |                |                     | easement             | 20020731002593                        | 2025079002               |                                           |                |                  | fee                | 9604051526                            | 0726069078               |
|                                                          |                |                     | easement<br>easement | 20020731002593<br>20021230003439      | 2025079005<br>2025079006 |                                           |                |                  | fee<br>fee         | 20060609001529<br>20060609001529      | 0726069079 0726069080    |
|                                                          |                |                     | easement             | 20020731002593                        | 2025079007               |                                           |                |                  | fee                | 9708292331                            | 0726069081               |
|                                                          |                |                     | easement             | 20020731002593                        | 2025079008               |                                           |                |                  | fee                | 9708292331                            | 0726069085               |
|                                                          |                |                     | easement<br>easement | 20020731002593<br>20021230003439      | 2025079075<br>2025079076 |                                           |                |                  | fee<br>fee         | 9708292331<br>9602010462              | 0726069086               |
|                                                          |                |                     | easement             | 20020731002593                        | 2025079077               |                                           |                |                  | fee                | 9602010462                            | 1226059013               |
|                                                          |                |                     | easement             | 20020731002593                        | 2025079078               |                                           |                |                  | fee                | 9602010462                            | 1226059027               |
|                                                          |                |                     | easement<br>easement | 20021230003439<br>20021230003439      | 2025079080<br>2025079081 |                                           |                |                  | fee<br>fee         | 9704210822<br>9708292331              | 1226059069<br>1226059083 |
| a portion of Auburn Narrows                              | 16.15          | 0.00                | casement             | 20021250005459                        | 2025077001               |                                           |                |                  | fee                | 9708292331                            | 1226059113               |
| Natural Area                                             |                |                     | fee                  | 8012220661                            | 1721059040               |                                           |                |                  | fee                | 9708292331                            | 1226059123               |
| Page Lake Complex Natural                                | 164.07         | 0.00                | fee                  | 20001214000844                        | 1721059210               |                                           |                |                  | fee                | 9707300646<br>9602010462              | 1226059130<br>1226059184 |
| Bass Lake Complex Natural<br>Area                        | 104.07         | 0.00                | fee                  | 20021217002675                        | 0220069001               |                                           |                |                  | fee<br>fee         | 20030408002176                        | 1226059184               |
|                                                          |                |                     | fee                  | 20080624001567                        | 0220069002               | a portion of Cougar Mountain              | 2688.45        | 0.00             |                    |                                       |                          |
|                                                          |                |                     | fee                  | 20081229000237                        | 3521069006               | Regional Wildland Park                    |                |                  | fee                | 9306010865                            | 0523069020               |
|                                                          |                |                     | fee<br>fee           | 20060331003640<br>20080624001567      | 3521069013<br>3521069015 |                                           |                |                  | fee<br>fee         | 9105130763<br>9203190461              | 0523069021<br>0523069023 |
|                                                          |                |                     | fee                  | 20070608002352                        | 3521069021               |                                           |                |                  | fee                | 9104110422                            | 0523069025               |
|                                                          |                |                     | fee                  | 20050808002316                        | 3521069084               |                                           |                |                  | fee                | 9306010865                            | 0523069027               |
| Belmondo Reach Natural                                   | 13.04          | 0.00                | fee                  | 20050808002316                        | 3521069131               |                                           |                |                  | fee<br>fee         | 9007091442<br>8501150666              | 0523069028<br>0623069005 |
| Area                                                     |                |                     | fee                  | 20061213000706                        | 2923069007               |                                           |                |                  | fee                | 9009100286                            | 0623069022               |
|                                                          |                |                     | fee                  | 20041210000165                        |                          |                                           |                |                  | fee                | 9108021143                            | 0623069023               |
|                                                          |                |                     | fee<br>fee           | 20010627002091<br>20080417002469      | 2923069030<br>2923069043 |                                           |                |                  | fee<br>fee         | 9304301864<br>8408301087              | 0623069024<br>0623069040 |
|                                                          |                |                     | fee                  | 20071231000291                        | 3223069006               |                                           |                |                  | fee                | 9210162229                            | 0623069063               |
|                                                          |                |                     | fee                  | 20041210000165                        | 3223069045               |                                           |                |                  | fee                | 8610300784                            | 2524059001               |
| a portion of <b>Big Spring</b><br>Newaukum Creek Natural | 0.00           | 16.79               | easement             | 20031112001681                        | 1420069014               |                                           |                |                  | fee<br>fee         | 8504261194<br>20050118001595          | 2524059003<br>2524059178 |
| Area                                                     |                |                     | easement             | 20051028002893                        | 1520069029               |                                           |                |                  | fee                | 8404260741                            | 2624059071               |
|                                                          |                |                     | easement             | 20060331002471                        | 1520069037               |                                           |                |                  | fee                | 9312082165                            | 2924069088               |
|                                                          |                |                     | easement<br>easement | 20051114002184<br>20060331002471      | 1520069038<br>1520069097 |                                           |                |                  | fee<br>fee         | 9312082165<br>9312082165              | 2924069108<br>2924069150 |
| a portion of Black Diamond                               | 402.72         | 0.00                | casement             | 20000551002471                        | 1320009097               |                                           |                |                  | fee                | 9312082165                            | 3024069003               |
| Natural Area                                             |                |                     | fee                  | 20060323001809                        | 0221069022               |                                           |                |                  | fee                | 7902210694                            | 3024069006               |
|                                                          |                |                     | fee<br>fee           | 20060323001809<br>20060323001809      | 0221069023<br>0321069075 |                                           |                |                  | fee<br>fee         | 8504261194<br>7902210694              | 3024069011<br>3024069025 |
|                                                          |                |                     | fee                  | 20060323001809                        | 0321069075               |                                           |                |                  | fee                | 9312082165                            | 3024069042               |
|                                                          |                |                     | fee                  | 20060323001809                        | 0321069077               |                                           |                |                  | fee                | 9001121053                            | 3124069001               |
|                                                          |                |                     | fee                  | 20060323001809<br>20060323001809      | 3522069020<br>3522069043 |                                           |                |                  | fee                | 8504261194<br>9001121053              | 3524059001               |
|                                                          |                |                     | fee<br>fee           | 20060323001809 20060323001809         | 3522069043               |                                           |                |                  | fee<br>fee         | 8504261194                            | 3524059007<br>3624059001 |
|                                                          |                |                     | fee                  | 20060323001809                        | 3622069072               |                                           |                |                  | fee                | 8511210687                            | 3624059009               |
| BN Peninsula Natural Area                                | 26.57          | 0.00                | £                    | 20000131001204                        | 2222069004               |                                           |                |                  | fee                | 8511210687                            | 3624059010               |
|                                                          |                |                     | fee<br>fee           | 20000131001204 20000131001204         | 2222069004 2322069009    |                                           |                |                  | fee<br>fee         | 8511210687<br>8511210687              | 3624059011<br>3624059012 |
|                                                          |                |                     | fee                  | 20000302000941                        | 2322069101               |                                           |                |                  | fee                | 8511210687                            | 3624059015               |
| Boxley Creek Site                                        | 146.72         | 0.00                | c                    | 20010507000220                        | 2522000005               |                                           |                |                  | fee                | 8511210687                            | 3624059016               |
|                                                          |                |                     | fee<br>fee           | 20010607000220<br>20010607000220      | 2523089005<br>2523089006 |                                           |                |                  | fee<br>fee         | 9501230588<br>9501230588              | 4309700370<br>4309700390 |
|                                                          |                |                     | fee                  | 20010607000220                        | 2523089007               |                                           |                |                  | fee                | 9501230588                            | 4309700400               |
| G G IN: 11                                               | 0.00           | 0.01                | fee                  | 20010607000220                        | 2523089008               |                                           |                |                  | fee                | 9706031373                            | 4309710070               |
| Carey Creek Natural Area                                 | 0.00           | 9.91                | easement             | 20030612002851                        | 3623069007               |                                           |                |                  | fee<br>fee         | 9706031373<br>9706031373              | 4309710080<br>4309710090 |
|                                                          |                |                     | easement             | 20030612002851                        | 3623069046               |                                           |                |                  | fee                | 9501230628                            | 4309710350               |
| Carnation Marsh Natural                                  | 67.82          | 11.85               | 6                    | 0202012223                            | 2025070071               |                                           |                |                  | fee                | 9706031373                            | 4309720130               |
| Area                                                     |                |                     | fee<br>fee           | 9303012221<br>9303012221              | 2925079041<br>2925079067 |                                           |                |                  | fee<br>fee         | 9706031373<br>9501230631              | 4309720140<br>4309720190 |
|                                                          |                |                     | easement             | 9812070432                            | 2925079027               |                                           |                |                  | fee                | 9101020575                            | 7167200010               |
| a 15 ***                                                 | 56.70          | 0.00                | easement             | 9812070432                            | 2925079035               |                                           |                |                  | fee                | 9101020575                            | 7167200030               |
| Cavanaugh Pond Natural<br>Area                           | 56.72          | 0.00                | fee                  | 7605190586                            | 2323059018               |                                           |                |                  | fee<br>fee         | 8411200858<br>8411200858              | 7167200110<br>7167200150 |
|                                                          |                |                     | fee                  | 7605190586                            | 2323059187               | Cougar/Squak Corridor                     | 430.74         | 0.00             |                    |                                       |                          |
|                                                          |                |                     | fee                  | 7605190586                            |                          |                                           |                |                  | fee                | 9705231482                            | 0523069001               |
| Cedar Downs Site                                         | 77.97          | 0.00                | fee                  | 9101100628                            | 2423059100               | Covington Natural Area                    | 55.84          | 0.00             | fee                | 9007091442                            | 0523069028               |
| Downo Otte                                               |                | 0.00                | fee                  | 20010503002074                        | 2022069017               |                                           |                |                  | fee                | 9012280970                            | 7215400810               |
| a. a. N                                                  |                | 0.00                | fee                  | 20010503002074                        | 2022069018               | Crow Marsh Natural Area                   | 20.95          | 99.97            |                    |                                       |                          |
| Cedar Grove Natural Area                                 | 74.92          | 0.00                | fee                  | 7912270645                            | 1923069012               |                                           |                |                  | easement<br>fee    | 20021217001016<br>20030429000933      | 0621079023<br>0721079008 |
| Cedar Grove Road Natural                                 | 2.59           | 0.00                | 100                  |                                       |                          |                                           |                |                  | fee                | 20030429000933                        | 0721079034               |
| Area                                                     |                |                     | fee                  | 9706300936                            | 7120400060               |                                           |                |                  | fee                | 20030429000933                        | 0721079045               |
|                                                          |                |                     | fee<br>fee           | 9803021853<br>9705281428              |                          | Dockton Forest                            | 19.42          | 0.00             | easement           | 20021217001016                        | 0721079049               |
|                                                          |                |                     | fee                  | 9705281428<br>9810092129              | 7120400070               | DOCKION POPESI                            | 17.42          | 0.00             | fee                | 20050202001614                        | 2922039002               |
| Cemetery Reach Natural                                   | 45.87          | 0.00                |                      |                                       |                          | Dockton Natural Area                      | 43.74          | 0.00             |                    |                                       |                          |
| Area                                                     |                |                     | fee                  | 20020308002405<br>20020308002405      | 3622069127<br>3622069128 |                                           |                |                  | fee                | 20080324002261<br>20080324002261      | 2051200240<br>2051200365 |
|                                                          |                |                     | fee<br>fee           | 20020308002405 20020419001697         | 3622069128               |                                           |                |                  | fee<br>fee         | 20080324002261<br>20080324002261      | 2051200365<br>2051200370 |
|                                                          |                |                     | fee                  | 20020308002405                        | 3622069130               |                                           |                |                  | fee                | 20080324002261                        | 2051200375               |
|                                                          |                |                     | fee                  | 20000912900014                        |                          |                                           |                |                  | fee                | 20080324002261                        | 2051200380               |
|                                                          | 1              |                     | fee                  | 20000912900014                        | 3622069134               | 1                                         |                |                  | fee<br>fee         | 20080324002261<br>20070912000796      | 2051200520<br>2922039003 |