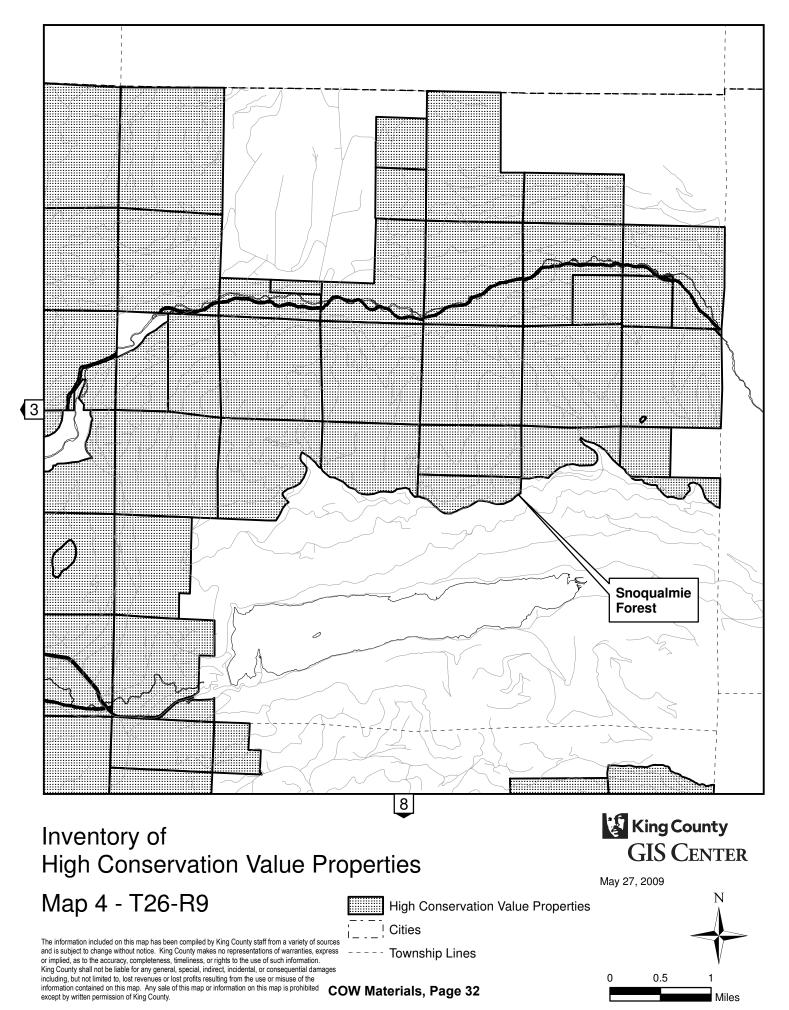

A complete list of all 95 properties in alphabetical order is included in Attachment 7 to this staff report (pp. 23-60), which includes maps showing the boundaries of each property.

The Inventory of High Conservation Value Properties consists of this table and the attached map delineations. For each inventoried property interest, the table identifies the official name of the site, the number of acres included in the inventory, and type of property interest owned by King County. While the table also provides the recording number of the deed(s) by which the inventoried property interest was acquired and the parcel(s) on which the inventoried property interest is located, such information is for reference purposes only and is not intended to delineate the actual boundaries of the inventoried property interest. Such boundaries are delineated on the mapsentory was created from King County DNRP Parks & Transfer of Development Rights property inventory as of 12/31/2008 (except for Upper Raging River Forest site added on 5/19/2009).