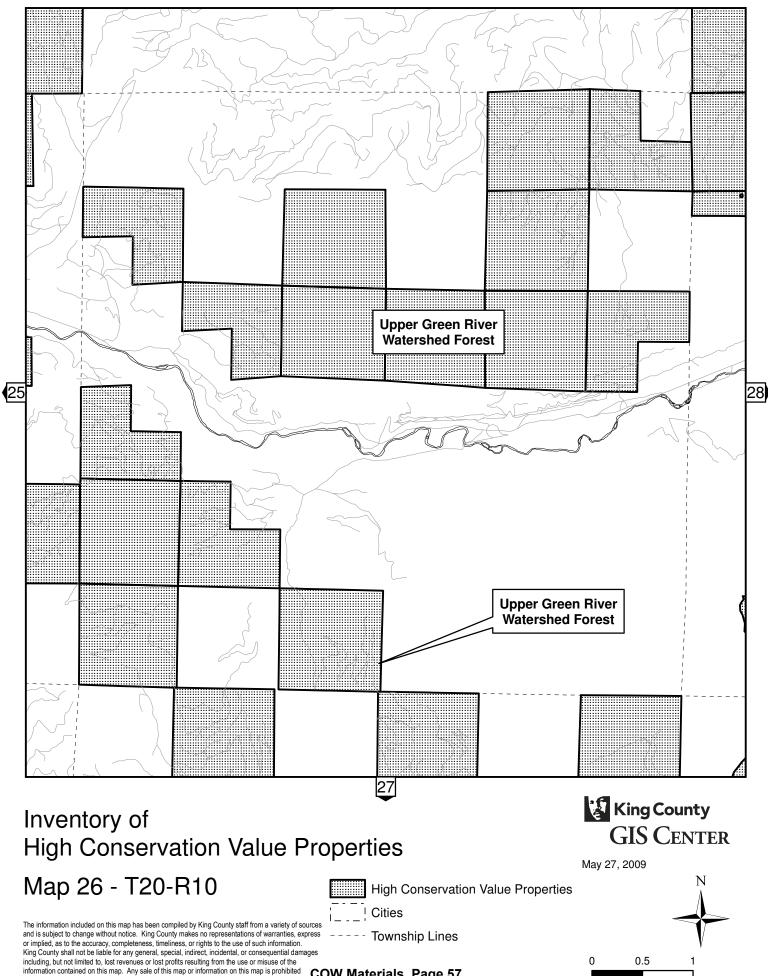

A complete list of all 95 properties in alphabetical order is included in Attachment 7 to this staff report (pp. 23-60), which includes maps showing the boundaries of each property.

The Inventory of High Conservation Value Properties consists of this table and the attached map delineations. For each inventoried property interest, the table identifies the official name of the site, the number of acres included in the inventory, and type of property interest owned by King County. While the table also provides the recording number of the deed(s) by which the inventoried property interest was acquired and the parcel(s) on which the inventoried property interest is located, such information is for reference purposes only and is not intended to delineate the actual boundaries of the inventoried property interest. Such boundaries are delineated on the mapsentory was created from King County DNRP Parks & Transfer of Development Rights property inventory as of 12/31/2008 (except for Upper Raging River Forest site added on 5/19/2009).