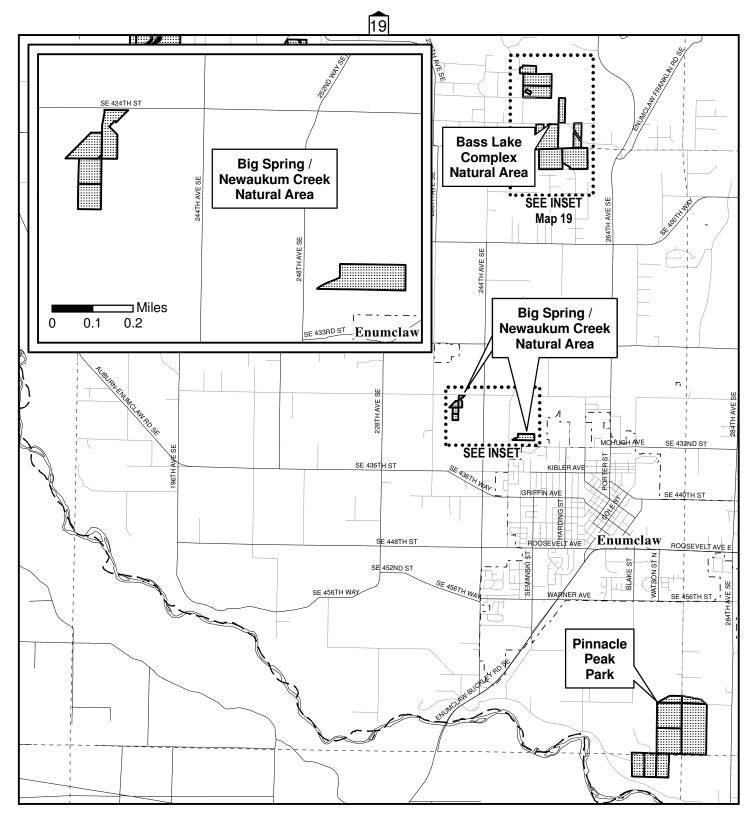

A complete list of all 95 properties in alphabetical order is included in Attachment 7 to this staff report (pp. 23-60), which includes maps showing the boundaries of each property.

The Inventory of High Conservation Value Properties consists of this table and the attached map delineations. For each inventoried property interest, the table identifies the official name of the site, the number of acres included in the inventory, and type of property interest owned by King County. While the table also provides the recording number of the deed(s) by which the inventoried property interest was acquired and the parcel(s) on which the inventoried property interest is located, such information is for reference purposes only and is not intended to delineate the actual boundaries of the inventoried property interest. Such boundaries are delineated on the mapsentory was created from King County DNRP Parks & Transfer of Development Rights property inventory as of 12/31/2008 (except for Upper Raging River Forest site added on 5/19/2009).

| Site Name                                                | Acres<br>(Fee) | Acres<br>(Easement) | Fee or<br>Easement   | Acquisition Deed<br>Recording Numbers | Parcel Numbers           | Site Name                                 | Acres<br>(Fee) | Acres (Easement) | Fee or<br>Easement | Acquisition Deed<br>Recording Numbers | Parcel<br>Numbers        |
|----------------------------------------------------------|----------------|---------------------|----------------------|---------------------------------------|--------------------------|-------------------------------------------|----------------|------------------|--------------------|---------------------------------------|--------------------------|
| Ames Lake Forest                                         | 0.00           | 425.38              | easement             | 20020731002593                        | 1725079011               | a portion of Chinook Bend<br>Natural Area | 70.98          | 0.00             | fee                | 20000509001356                        | 0925079008               |
|                                                          |                |                     | easement             | 20020731002593                        | 1725079011               | Natural Area<br>Christiansen Pond Natural | 0.00           | 19.33            | Iee                | 20000509001556                        | 0925079008               |
|                                                          |                |                     | easement             | 20020731002593                        |                          | Area                                      |                |                  | easement           | 20020423001642                        | 1422029079               |
|                                                          |                |                     | easement<br>easement | 20020731002593<br>20020731002593      | 1725079066<br>1725079067 | Cold Creek Natural Area                   | 129.53         | 0.00             | fee                | 8712210733                            | 0726069039               |
|                                                          |                |                     | easement             | 20020731002593                        | 1725079068               |                                           |                |                  | fee                | 8712210733                            | 0726069047               |
|                                                          |                |                     | easement             | 20020731002593                        | 1725079069               |                                           |                |                  | fee                | 9708292331                            | 0726069062               |
|                                                          |                |                     | easement<br>easement | 20020731002593<br>20020731002593      | 1825079016<br>1825079091 |                                           |                |                  | fee<br>fee         | 20000204000811<br>9708292331          | 0726069064 0726069073    |
|                                                          |                |                     | easement             | 20020731002593                        | 2025079001               |                                           |                |                  | fee                | 9708292331                            | 0726069074               |
|                                                          |                |                     | easement             | 20020731002593                        | 2025079002               |                                           |                |                  | fee                | 9604051526                            | 0726069078               |
|                                                          |                |                     | easement<br>easement | 20020731002593<br>20021230003439      | 2025079005<br>2025079006 |                                           |                |                  | fee<br>fee         | 20060609001529<br>20060609001529      | 0726069079 0726069080    |
|                                                          |                |                     | easement             | 20020731002593                        | 2025079007               |                                           |                |                  | fee                | 9708292331                            | 0726069081               |
|                                                          |                |                     | easement             | 20020731002593                        | 2025079008               |                                           |                |                  | fee                | 9708292331                            | 0726069085               |
|                                                          |                |                     | easement<br>easement | 20020731002593<br>20021230003439      | 2025079075<br>2025079076 |                                           |                |                  | fee<br>fee         | 9708292331<br>9602010462              | 0726069086               |
|                                                          |                |                     | easement             | 20020731002593                        | 2025079077               |                                           |                |                  | fee                | 9602010462                            | 1226059013               |
|                                                          |                |                     | easement             | 20020731002593                        | 2025079078               |                                           |                |                  | fee                | 9602010462                            | 1226059027               |
|                                                          |                |                     | easement<br>easement | 20021230003439<br>20021230003439      | 2025079080<br>2025079081 |                                           |                |                  | fee<br>fee         | 9704210822<br>9708292331              | 1226059069<br>1226059083 |
| a portion of Auburn Narrows                              | 16.15          | 0.00                | casement             | 20021250005459                        | 2025077001               |                                           |                |                  | fee                | 9708292331                            | 1226059113               |
| Natural Area                                             |                |                     | fee                  | 8012220661                            | 1721059040               |                                           |                |                  | fee                | 9708292331                            | 1226059123               |
| Page Lake Complex Natural                                | 164.07         | 0.00                | fee                  | 20001214000844                        | 1721059210               |                                           |                |                  | fee                | 9707300646<br>9602010462              | 1226059130<br>1226059184 |
| Bass Lake Complex Natural<br>Area                        | 104.07         | 0.00                | fee                  | 20021217002675                        | 0220069001               |                                           |                |                  | fee<br>fee         | 20030408002176                        | 1226059184               |
|                                                          |                |                     | fee                  | 20080624001567                        | 0220069002               | a portion of Cougar Mountain              | 2688.45        | 0.00             |                    |                                       |                          |
|                                                          |                |                     | fee                  | 20081229000237                        | 3521069006               | Regional Wildland Park                    |                |                  | fee                | 9306010865                            | 0523069020               |
|                                                          |                |                     | fee<br>fee           | 20060331003640<br>20080624001567      | 3521069013<br>3521069015 |                                           |                |                  | fee<br>fee         | 9105130763<br>9203190461              | 0523069021<br>0523069023 |
|                                                          |                |                     | fee                  | 20070608002352                        | 3521069021               |                                           |                |                  | fee                | 9104110422                            | 0523069025               |
|                                                          |                |                     | fee                  | 20050808002316                        | 3521069084               |                                           |                |                  | fee                | 9306010865                            | 0523069027               |
| Belmondo Reach Natural                                   | 13.04          | 0.00                | fee                  | 20050808002316                        | 3521069131               |                                           |                |                  | fee<br>fee         | 9007091442<br>8501150666              | 0523069028<br>0623069005 |
| Area                                                     |                |                     | fee                  | 20061213000706                        | 2923069007               |                                           |                |                  | fee                | 9009100286                            | 0623069022               |
|                                                          |                |                     | fee                  | 20041210000165                        |                          |                                           |                |                  | fee                | 9108021143                            | 0623069023               |
|                                                          |                |                     | fee<br>fee           | 20010627002091<br>20080417002469      | 2923069030<br>2923069043 |                                           |                |                  | fee<br>fee         | 9304301864<br>8408301087              | 0623069024<br>0623069040 |
|                                                          |                |                     | fee                  | 20071231000291                        | 3223069006               |                                           |                |                  | fee                | 9210162229                            | 0623069063               |
|                                                          |                |                     | fee                  | 20041210000165                        | 3223069045               |                                           |                |                  | fee                | 8610300784                            | 2524059001               |
| a portion of <b>Big Spring</b><br>Newaukum Creek Natural | 0.00           | 16.79               | easement             | 20031112001681                        | 1420069014               |                                           |                |                  | fee<br>fee         | 8504261194<br>20050118001595          | 2524059003<br>2524059178 |
| Area                                                     |                |                     | easement             | 20051028002893                        | 1520069029               |                                           |                |                  | fee                | 8404260741                            | 2624059071               |
|                                                          |                |                     | easement             | 20060331002471                        | 1520069037               |                                           |                |                  | fee                | 9312082165                            | 2924069088               |
|                                                          |                |                     | easement<br>easement | 20051114002184<br>20060331002471      | 1520069038<br>1520069097 |                                           |                |                  | fee<br>fee         | 9312082165<br>9312082165              | 2924069108<br>2924069150 |
| a portion of Black Diamond                               | 402.72         | 0.00                | casement             | 20000551002471                        | 1320009097               |                                           |                |                  | fee                | 9312082165                            | 3024069003               |
| Natural Area                                             |                |                     | fee                  | 20060323001809                        | 0221069022               |                                           |                |                  | fee                | 7902210694                            | 3024069006               |
|                                                          |                |                     | fee<br>fee           | 20060323001809<br>20060323001809      | 0221069023<br>0321069075 |                                           |                |                  | fee<br>fee         | 8504261194<br>7902210694              | 3024069011<br>3024069025 |
|                                                          |                |                     | fee                  | 20060323001809                        | 0321069075               |                                           |                |                  | fee                | 9312082165                            | 3024069042               |
|                                                          |                |                     | fee                  | 20060323001809                        | 0321069077               |                                           |                |                  | fee                | 9001121053                            | 3124069001               |
|                                                          |                |                     | fee                  | 20060323001809<br>20060323001809      | 3522069020<br>3522069043 |                                           |                |                  | fee                | 8504261194<br>9001121053              | 3524059001               |
|                                                          |                |                     | fee<br>fee           | 20060323001809 20060323001809         | 3522069043               |                                           |                |                  | fee<br>fee         | 8504261194                            | 3524059007<br>3624059001 |
|                                                          |                |                     | fee                  | 20060323001809                        | 3622069072               |                                           |                |                  | fee                | 8511210687                            | 3624059009               |
| BN Peninsula Natural Area                                | 26.57          | 0.00                | £                    | 20000131001204                        | 2222069004               |                                           |                |                  | fee                | 8511210687                            | 3624059010               |
|                                                          |                |                     | fee<br>fee           | 20000131001204 20000131001204         | 2222069004 2322069009    |                                           |                |                  | fee<br>fee         | 8511210687<br>8511210687              | 3624059011<br>3624059012 |
|                                                          |                |                     | fee                  | 20000302000941                        | 2322069101               |                                           |                |                  | fee                | 8511210687                            | 3624059015               |
| Boxley Creek Site                                        | 146.72         | 0.00                | c                    | 20010507000220                        | 2522000005               |                                           |                |                  | fee                | 8511210687                            | 3624059016               |
|                                                          |                |                     | fee<br>fee           | 20010607000220<br>20010607000220      | 2523089005<br>2523089006 |                                           |                |                  | fee<br>fee         | 9501230588<br>9501230588              | 4309700370<br>4309700390 |
|                                                          |                |                     | fee                  | 20010607000220                        | 2523089007               |                                           |                |                  | fee                | 9501230588                            | 4309700400               |
| G G IN: 11                                               | 0.00           | 0.01                | fee                  | 20010607000220                        | 2523089008               |                                           |                |                  | fee                | 9706031373                            | 4309710070               |
| Carey Creek Natural Area                                 | 0.00           | 9.91                | easement             | 20030612002851                        | 3623069007               |                                           |                |                  | fee<br>fee         | 9706031373<br>9706031373              | 4309710080<br>4309710090 |
|                                                          |                |                     | easement             | 20030612002851                        | 3623069046               |                                           |                |                  | fee                | 9501230628                            | 4309710350               |
| Carnation Marsh Natural                                  | 67.82          | 11.85               | 6                    | 0202012223                            | 2025070071               |                                           |                |                  | fee                | 9706031373                            | 4309720130               |
| Area                                                     |                |                     | fee<br>fee           | 9303012221<br>9303012221              | 2925079041<br>2925079067 |                                           |                |                  | fee<br>fee         | 9706031373<br>9501230631              | 4309720140<br>4309720190 |
|                                                          |                |                     | easement             | 9812070432                            | 2925079027               |                                           |                |                  | fee                | 9101020575                            | 7167200010               |
| a 15 ***                                                 | 56.70          | 0.00                | easement             | 9812070432                            | 2925079035               |                                           |                |                  | fee                | 9101020575                            | 7167200030               |
| Cavanaugh Pond Natural<br>Area                           | 56.72          | 0.00                | fee                  | 7605190586                            | 2323059018               |                                           |                |                  | fee<br>fee         | 8411200858<br>8411200858              | 7167200110<br>7167200150 |
|                                                          |                |                     | fee                  | 7605190586                            | 2323059187               | Cougar/Squak Corridor                     | 430.74         | 0.00             |                    |                                       |                          |
|                                                          |                |                     | fee                  | 7605190586                            |                          |                                           |                |                  | fee                | 9705231482                            | 0523069001               |
| Cedar Downs Site                                         | 77.97          | 0.00                | fee                  | 9101100628                            | 2423059100               | Covington Natural Area                    | 55.84          | 0.00             | fee                | 9007091442                            | 0523069028               |
| Downo Otte                                               |                | 0.00                | fee                  | 20010503002074                        | 2022069017               |                                           |                |                  | fee                | 9012280970                            | 7215400810               |
| a. a. N                                                  |                | 0.00                | fee                  | 20010503002074                        | 2022069018               | Crow Marsh Natural Area                   | 20.95          | 99.97            |                    |                                       |                          |
| Cedar Grove Natural Area                                 | 74.92          | 0.00                | fee                  | 7912270645                            | 1923069012               |                                           |                |                  | easement<br>fee    | 20021217001016<br>20030429000933      | 0621079023<br>0721079008 |
| Cedar Grove Road Natural                                 | 2.59           | 0.00                | 100                  |                                       |                          |                                           |                |                  | fee                | 20030429000933                        | 0721079034               |
| Area                                                     |                |                     | fee                  | 9706300936                            | 7120400060               |                                           |                |                  | fee                | 20030429000933                        | 0721079045               |
|                                                          |                |                     | fee<br>fee           | 9803021853<br>9705281428              |                          | Dockton Forest                            | 19.42          | 0.00             | easement           | 20021217001016                        | 0721079049               |
|                                                          |                |                     | fee                  | 9705281428<br>9810092129              | 7120400070               | DOCKION POPESI                            | 17.42          | 0.00             | fee                | 20050202001614                        | 2922039002               |
| Cemetery Reach Natural                                   | 45.87          | 0.00                |                      |                                       |                          | Dockton Natural Area                      | 43.74          | 0.00             |                    |                                       |                          |
| Area                                                     |                |                     | fee                  | 20020308002405<br>20020308002405      | 3622069127<br>3622069128 |                                           |                |                  | fee                | 20080324002261<br>20080324002261      | 2051200240<br>2051200365 |
|                                                          |                |                     | fee<br>fee           | 20020308002405 20020419001697         | 3622069128               |                                           |                |                  | fee<br>fee         | 20080324002261<br>20080324002261      | 2051200365<br>2051200370 |
|                                                          |                |                     | fee                  | 20020308002405                        | 3622069130               |                                           |                |                  | fee                | 20080324002261                        | 2051200375               |
|                                                          |                |                     | fee                  | 20000912900014                        |                          |                                           |                |                  | fee                | 20080324002261                        | 2051200380               |
|                                                          | 1              |                     | fee                  | 20000912900014                        | 3622069134               | 1                                         |                |                  | fee<br>fee         | 20080324002261<br>20070912000796      | 2051200520<br>2922039003 |