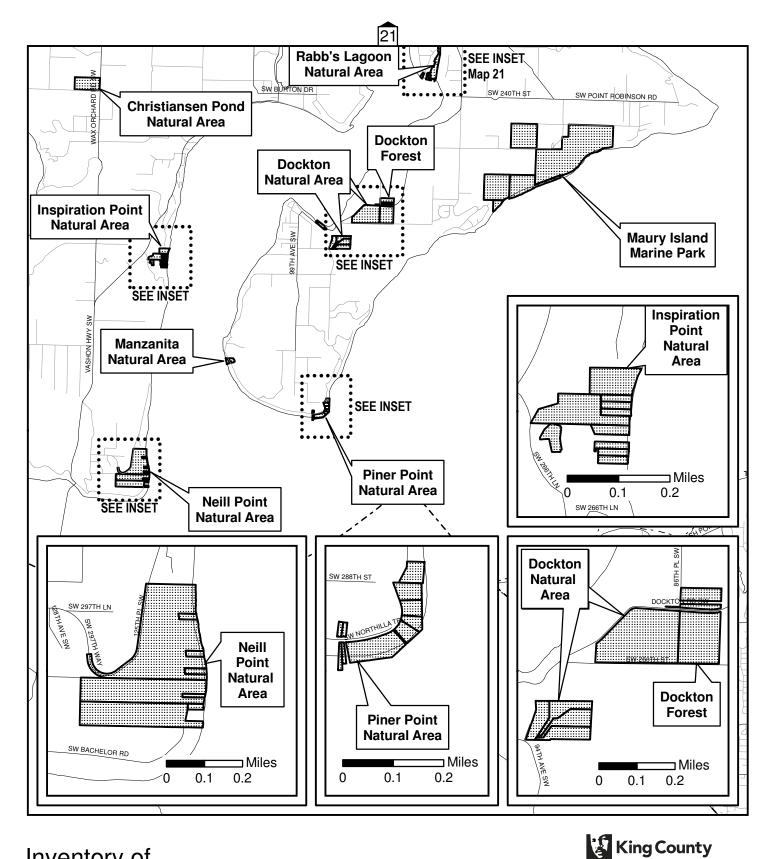

A complete list of all 95 properties in alphabetical order is included in Attachment 7 to this staff report (pp. 23-60), which includes maps showing the boundaries of each property.

The Inventory of High Conservation Value Properties consists of this table and the attached map delineations. For each inventoried property interest, the table identifies the official name of the site, the number of acres included in the inventory, and type of property interest owned by King County. While the table also provides the recording number of the deed(s) by which the inventoried property interest was acquired and the parcel(s) on which the inventoried property interest is located, such information is for reference purposes only and is not intended to delineate the actual boundaries of the inventoried property interest. Such boundaries are delineated on the mapsentory was created from King County DNRP Parks & Transfer of Development Rights property inventory as of 12/31/2008 (except for Upper Raging River Forest site added on 5/19/2009).

| Site Name                                                | Acres<br>(Fee) | Acres<br>(Easement) | Fee or<br>Easement   | Acquisition Deed<br>Recording Numbers | Parcel Numbers           | Site Name                                 | Acres<br>(Fee) | Acres (Easement) | Fee or<br>Easement | Acquisition Deed<br>Recording Numbers | Parcel<br>Numbers        |
|----------------------------------------------------------|----------------|---------------------|----------------------|---------------------------------------|--------------------------|-------------------------------------------|----------------|------------------|--------------------|---------------------------------------|--------------------------|
| Ames Lake Forest                                         | 0.00           | 425.38              | easement             | 20020731002593                        | 1725079011               | a portion of Chinook Bend<br>Natural Area | 70.98          | 0.00             | fee                | 20000509001356                        | 0925079008               |
|                                                          |                |                     | easement             | 20020731002593                        | 1725079011               | Natural Area<br>Christiansen Pond Natural | 0.00           | 19.33            | Iee                | 20000509001556                        | 0925079008               |
|                                                          |                |                     | easement             | 20020731002593                        |                          | Area                                      |                |                  | easement           | 20020423001642                        | 1422029079               |
|                                                          |                |                     | easement<br>easement | 20020731002593<br>20020731002593      | 1725079066<br>1725079067 | Cold Creek Natural Area                   | 129.53         | 0.00             | fee                | 8712210733                            | 0726069039               |
|                                                          |                |                     | easement             | 20020731002593                        | 1725079068               |                                           |                |                  | fee                | 8712210733                            | 0726069047               |
|                                                          |                |                     | easement             | 20020731002593                        | 1725079069               |                                           |                |                  | fee                | 9708292331                            | 0726069062               |
|                                                          |                |                     | easement<br>easement | 20020731002593<br>20020731002593      | 1825079016<br>1825079091 |                                           |                |                  | fee<br>fee         | 20000204000811<br>9708292331          | 0726069064 0726069073    |
|                                                          |                |                     | easement             | 20020731002593                        | 2025079001               |                                           |                |                  | fee                | 9708292331                            | 0726069074               |
|                                                          |                |                     | easement             | 20020731002593                        | 2025079002               |                                           |                |                  | fee                | 9604051526                            | 0726069078               |
|                                                          |                |                     | easement<br>easement | 20020731002593<br>20021230003439      | 2025079005<br>2025079006 |                                           |                |                  | fee<br>fee         | 20060609001529<br>20060609001529      | 0726069079 0726069080    |
|                                                          |                |                     | easement             | 20020731002593                        | 2025079007               |                                           |                |                  | fee                | 9708292331                            | 0726069081               |
|                                                          |                |                     | easement             | 20020731002593                        | 2025079008               |                                           |                |                  | fee                | 9708292331                            | 0726069085               |
|                                                          |                |                     | easement<br>easement | 20020731002593<br>20021230003439      | 2025079075<br>2025079076 |                                           |                |                  | fee<br>fee         | 9708292331<br>9602010462              | 0726069086               |
|                                                          |                |                     | easement             | 20020731002593                        | 2025079077               |                                           |                |                  | fee                | 9602010462                            | 1226059013               |
|                                                          |                |                     | easement             | 20020731002593                        | 2025079078               |                                           |                |                  | fee                | 9602010462                            | 1226059027               |
|                                                          |                |                     | easement<br>easement | 20021230003439<br>20021230003439      | 2025079080<br>2025079081 |                                           |                |                  | fee<br>fee         | 9704210822<br>9708292331              | 1226059069<br>1226059083 |
| a portion of Auburn Narrows                              | 16.15          | 0.00                | casement             | 20021250005459                        | 2025077001               |                                           |                |                  | fee                | 9708292331                            | 1226059113               |
| Natural Area                                             |                |                     | fee                  | 8012220661                            | 1721059040               |                                           |                |                  | fee                | 9708292331                            | 1226059123               |
| Page Lake Complex Natural                                | 164.07         | 0.00                | fee                  | 20001214000844                        | 1721059210               |                                           |                |                  | fee                | 9707300646<br>9602010462              | 1226059130<br>1226059184 |
| Bass Lake Complex Natural<br>Area                        | 104.07         | 0.00                | fee                  | 20021217002675                        | 0220069001               |                                           |                |                  | fee<br>fee         | 20030408002176                        | 1226059184               |
|                                                          |                |                     | fee                  | 20080624001567                        | 0220069002               | a portion of Cougar Mountain              | 2688.45        | 0.00             |                    |                                       |                          |
|                                                          |                |                     | fee                  | 20081229000237                        | 3521069006               | Regional Wildland Park                    |                |                  | fee                | 9306010865                            | 0523069020               |
|                                                          |                |                     | fee<br>fee           | 20060331003640<br>20080624001567      | 3521069013<br>3521069015 |                                           |                |                  | fee<br>fee         | 9105130763<br>9203190461              | 0523069021<br>0523069023 |
|                                                          |                |                     | fee                  | 20070608002352                        | 3521069021               |                                           |                |                  | fee                | 9104110422                            | 0523069025               |
|                                                          |                |                     | fee                  | 20050808002316                        | 3521069084               |                                           |                |                  | fee                | 9306010865                            | 0523069027               |
| Belmondo Reach Natural                                   | 13.04          | 0.00                | fee                  | 20050808002316                        | 3521069131               |                                           |                |                  | fee<br>fee         | 9007091442<br>8501150666              | 0523069028<br>0623069005 |
| Area                                                     |                |                     | fee                  | 20061213000706                        | 2923069007               |                                           |                |                  | fee                | 9009100286                            | 0623069022               |
|                                                          |                |                     | fee                  | 20041210000165                        |                          |                                           |                |                  | fee                | 9108021143                            | 0623069023               |
|                                                          |                |                     | fee<br>fee           | 20010627002091<br>20080417002469      | 2923069030<br>2923069043 |                                           |                |                  | fee<br>fee         | 9304301864<br>8408301087              | 0623069024<br>0623069040 |
|                                                          |                |                     | fee                  | 20071231000291                        | 3223069006               |                                           |                |                  | fee                | 9210162229                            | 0623069063               |
|                                                          |                |                     | fee                  | 20041210000165                        | 3223069045               |                                           |                |                  | fee                | 8610300784                            | 2524059001               |
| a portion of <b>Big Spring</b><br>Newaukum Creek Natural | 0.00           | 16.79               | easement             | 20031112001681                        | 1420069014               |                                           |                |                  | fee<br>fee         | 8504261194<br>20050118001595          | 2524059003<br>2524059178 |
| Area                                                     |                |                     | easement             | 20051028002893                        | 1520069029               |                                           |                |                  | fee                | 8404260741                            | 2624059071               |
|                                                          |                |                     | easement             | 20060331002471                        | 1520069037               |                                           |                |                  | fee                | 9312082165                            | 2924069088               |
|                                                          |                |                     | easement<br>easement | 20051114002184<br>20060331002471      | 1520069038<br>1520069097 |                                           |                |                  | fee<br>fee         | 9312082165<br>9312082165              | 2924069108<br>2924069150 |
| a portion of Black Diamond                               | 402.72         | 0.00                | casement             | 20000551002471                        | 1320009097               |                                           |                |                  | fee                | 9312082165                            | 3024069003               |
| Natural Area                                             |                |                     | fee                  | 20060323001809                        | 0221069022               |                                           |                |                  | fee                | 7902210694                            | 3024069006               |
|                                                          |                |                     | fee<br>fee           | 20060323001809<br>20060323001809      | 0221069023<br>0321069075 |                                           |                |                  | fee<br>fee         | 8504261194<br>7902210694              | 3024069011<br>3024069025 |
|                                                          |                |                     | fee                  | 20060323001809                        | 0321069075               |                                           |                |                  | fee                | 9312082165                            | 3024069042               |
|                                                          |                |                     | fee                  | 20060323001809                        | 0321069077               |                                           |                |                  | fee                | 9001121053                            | 3124069001               |
|                                                          |                |                     | fee                  | 20060323001809<br>20060323001809      | 3522069020<br>3522069043 |                                           |                |                  | fee                | 8504261194<br>9001121053              | 3524059001               |
|                                                          |                |                     | fee<br>fee           | 20060323001809 20060323001809         | 3522069043               |                                           |                |                  | fee<br>fee         | 8504261194                            | 3524059007<br>3624059001 |
|                                                          |                |                     | fee                  | 20060323001809                        | 3622069072               |                                           |                |                  | fee                | 8511210687                            | 3624059009               |
| BN Peninsula Natural Area                                | 26.57          | 0.00                | £                    | 20000131001204                        | 2222069004               |                                           |                |                  | fee                | 8511210687                            | 3624059010               |
|                                                          |                |                     | fee<br>fee           | 20000131001204 20000131001204         | 2222069004 2322069009    |                                           |                |                  | fee<br>fee         | 8511210687<br>8511210687              | 3624059011<br>3624059012 |
|                                                          |                |                     | fee                  | 20000302000941                        | 2322069101               |                                           |                |                  | fee                | 8511210687                            | 3624059015               |
| Boxley Creek Site                                        | 146.72         | 0.00                | c                    | 20010507000220                        | 2522000005               |                                           |                |                  | fee                | 8511210687                            | 3624059016               |
|                                                          |                |                     | fee<br>fee           | 20010607000220<br>20010607000220      | 2523089005<br>2523089006 |                                           |                |                  | fee<br>fee         | 9501230588<br>9501230588              | 4309700370<br>4309700390 |
|                                                          |                |                     | fee                  | 20010607000220                        | 2523089007               |                                           |                |                  | fee                | 9501230588                            | 4309700400               |
| G G IN: 11                                               | 0.00           | 0.01                | fee                  | 20010607000220                        | 2523089008               |                                           |                |                  | fee                | 9706031373                            | 4309710070               |
| Carey Creek Natural Area                                 | 0.00           | 9.91                | easement             | 20030612002851                        | 3623069007               |                                           |                |                  | fee<br>fee         | 9706031373<br>9706031373              | 4309710080<br>4309710090 |
|                                                          |                |                     | easement             | 20030612002851                        | 3623069046               |                                           |                |                  | fee                | 9501230628                            | 4309710350               |
| Carnation Marsh Natural                                  | 67.82          | 11.85               | 6                    | 0202012223                            | 2025070071               |                                           |                |                  | fee                | 9706031373                            | 4309720130               |
| Area                                                     |                |                     | fee<br>fee           | 9303012221<br>9303012221              | 2925079041<br>2925079067 |                                           |                |                  | fee<br>fee         | 9706031373<br>9501230631              | 4309720140<br>4309720190 |
|                                                          |                |                     | easement             | 9812070432                            | 2925079027               |                                           |                |                  | fee                | 9101020575                            | 7167200010               |
| a 15 ***                                                 | 56.70          | 0.00                | easement             | 9812070432                            | 2925079035               |                                           |                |                  | fee                | 9101020575                            | 7167200030               |
| Cavanaugh Pond Natural<br>Area                           | 56.72          | 0.00                | fee                  | 7605190586                            | 2323059018               |                                           |                |                  | fee<br>fee         | 8411200858<br>8411200858              | 7167200110<br>7167200150 |
|                                                          |                |                     | fee                  | 7605190586                            | 2323059187               | Cougar/Squak Corridor                     | 430.74         | 0.00             |                    |                                       |                          |
|                                                          |                |                     | fee                  | 7605190586                            |                          |                                           |                |                  | fee                | 9705231482                            | 0523069001               |
| Cedar Downs Site                                         | 77.97          | 0.00                | fee                  | 9101100628                            | 2423059100               | Covington Natural Area                    | 55.84          | 0.00             | fee                | 9007091442                            | 0523069028               |
| Downo Otte                                               |                | 0.00                | fee                  | 20010503002074                        | 2022069017               |                                           |                |                  | fee                | 9012280970                            | 7215400810               |
| a. a. N                                                  |                | 0.00                | fee                  | 20010503002074                        | 2022069018               | Crow Marsh Natural Area                   | 20.95          | 99.97            |                    |                                       |                          |
| Cedar Grove Natural Area                                 | 74.92          | 0.00                | fee                  | 7912270645                            | 1923069012               |                                           |                |                  | easement<br>fee    | 20021217001016<br>20030429000933      | 0621079023<br>0721079008 |
| Cedar Grove Road Natural                                 | 2.59           | 0.00                | 100                  |                                       |                          |                                           |                |                  | fee                | 20030429000933                        | 0721079034               |
| Area                                                     |                |                     | fee                  | 9706300936                            | 7120400060               |                                           |                |                  | fee                | 20030429000933                        | 0721079045               |
|                                                          |                |                     | fee<br>fee           | 9803021853<br>9705281428              |                          | Dockton Forest                            | 19.42          | 0.00             | easement           | 20021217001016                        | 0721079049               |
|                                                          |                |                     | fee                  | 9705281428<br>9810092129              | 7120400070               | DOCKION POPESI                            | 17.42          | 0.00             | fee                | 20050202001614                        | 2922039002               |
| Cemetery Reach Natural                                   | 45.87          | 0.00                |                      |                                       |                          | Dockton Natural Area                      | 43.74          | 0.00             |                    |                                       |                          |
| Area                                                     |                |                     | fee                  | 20020308002405<br>20020308002405      | 3622069127<br>3622069128 |                                           |                |                  | fee                | 20080324002261<br>20080324002261      | 2051200240<br>2051200365 |
|                                                          |                |                     | fee<br>fee           | 20020308002405 20020419001697         | 3622069128               |                                           |                |                  | fee<br>fee         | 20080324002261<br>20080324002261      | 2051200365<br>2051200370 |
|                                                          |                |                     | fee                  | 20020308002405                        | 3622069130               |                                           |                |                  | fee                | 20080324002261                        | 2051200375               |
|                                                          |                |                     | fee                  | 20000912900014                        |                          |                                           |                |                  | fee                | 20080324002261                        | 2051200380               |
|                                                          | 1              |                     | fee                  | 20000912900014                        | 3622069134               | 1                                         |                |                  | fee<br>fee         | 20080324002261<br>20070912000796      | 2051200520<br>2922039003 |