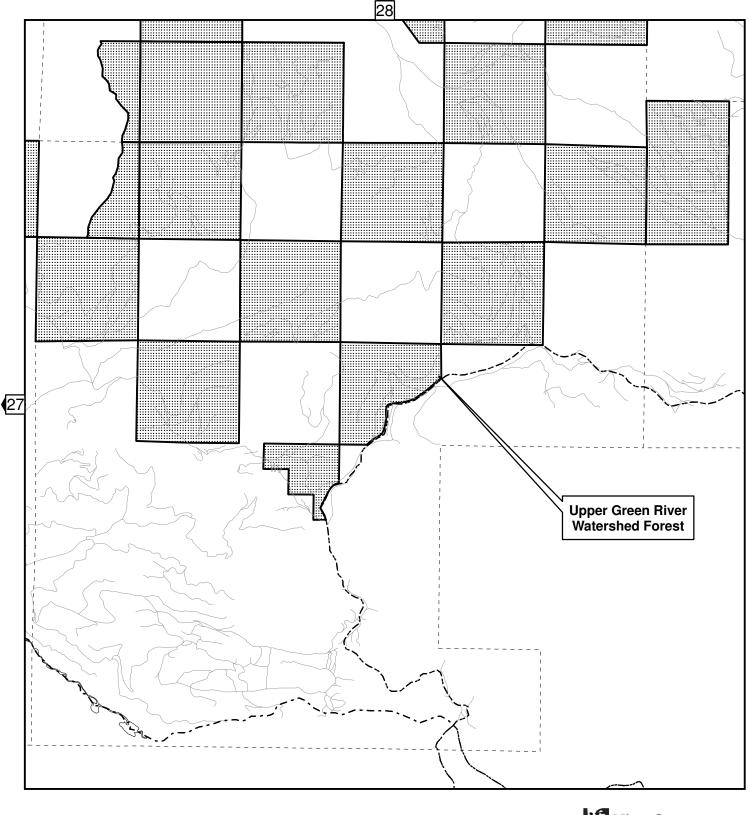

A complete list of all 95 properties in alphabetical order is included in Attachment 7 to this staff report (pp. 23-60), which includes maps showing the boundaries of each property.

The Inventory of High Conservation Value Properties consists of this table and the attached map delineations. For each inventoried property interest, the table identifies the official name of the site, the number of acres included in the inventory, and type of property interest owned by King County. While the table also provides the recording number of the deed(s) by which the inventoried property interest was acquired and the parcel(s) on which the inventoried property interest is located, such information is for reference purposes only and is not intended to delineate the actual boundaries of the inventoried property interest. Such boundaries are delineated on the mapsentory was created from King County DNRP Parks & Transfer of Development Rights property inventory as of 12/31/2008 (except for Upper Raging River Forest site added on 5/19/2009).