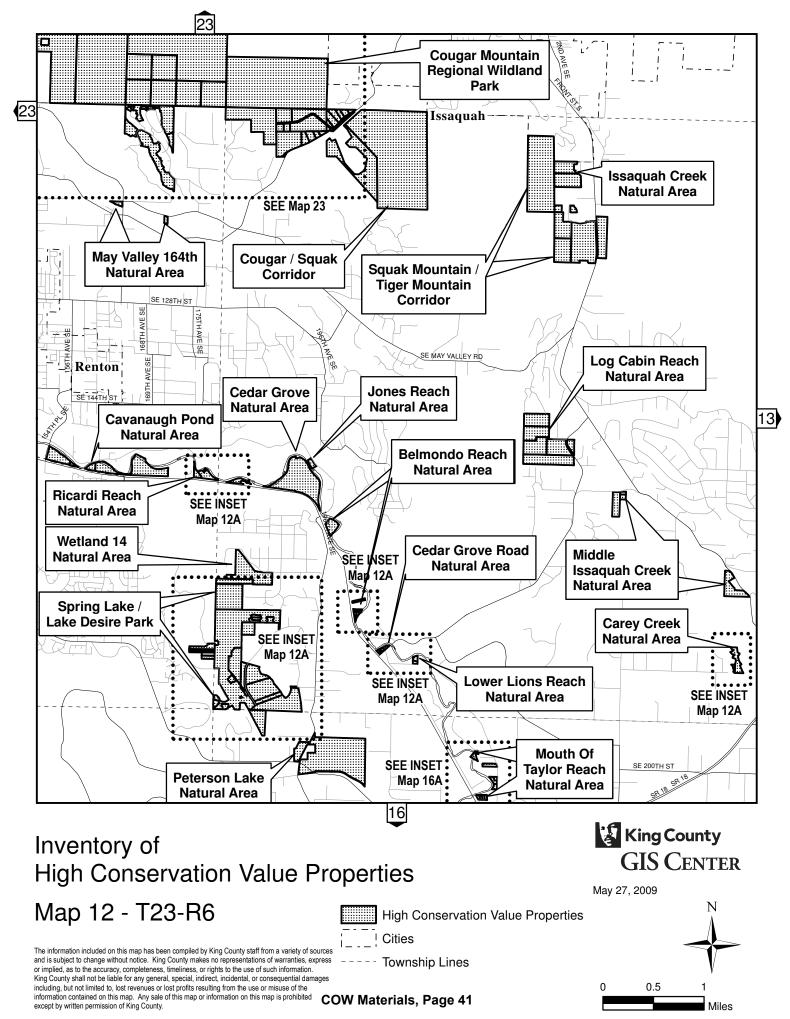

A complete list of all 95 properties in alphabetical order is included in Attachment 7 to this staff report (pp. 23-60), which includes maps showing the boundaries of each property.

The Inventory of High Conservation Value Properties consists of this table and the attached map delineations. For each inventoried property interest, the table identifies the official name of the site, the number of acres included in the inventory, and type of property interest owned by King County. While the table also provides the recording number of the deed(s) by which the inventoried property interest was acquired and the parcel(s) on which the inventoried property interest is located, such information is for reference purposes only and is not intended to delineate the actual boundaries of the inventoried property interest. Such boundaries are delineated on the mapsentory was created from King County DNRP Parks & Transfer of Development Rights property inventory as of 12/31/2008 (except for Upper Raging River Forest site added on 5/19/2009).