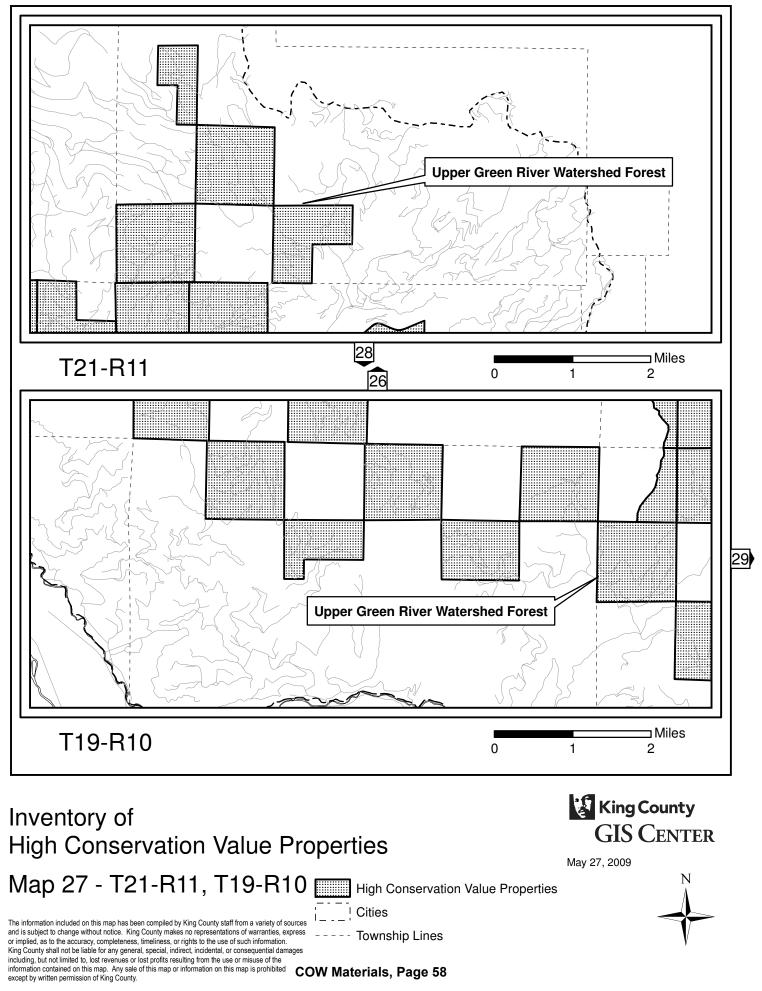

A complete list of all 95 properties in alphabetical order is included in Attachment 7 to this staff report (pp. 23-60), which includes maps showing the boundaries of each property.

The Inventory of High Conservation Value Properties consists of this table and the attached map delineations. For each inventoried property interest, the table identifies the official name of the site, the number of acres included in the inventory, and type of property interest owned by King County. While the table also provides the recording number of the deed(s) by which the inventoried property interest was acquired and the parcel(s) on which the inventoried property interest is located, such information is for reference purposes only and is not intended to delineate the actual boundaries of the inventoried property interest. Such boundaries are delineated on the mapsentory was created from King County DNRP Parks & Transfer of Development Rights property inventory as of 12/31/2008 (except for Upper Raging River Forest site added on 5/19/2009).