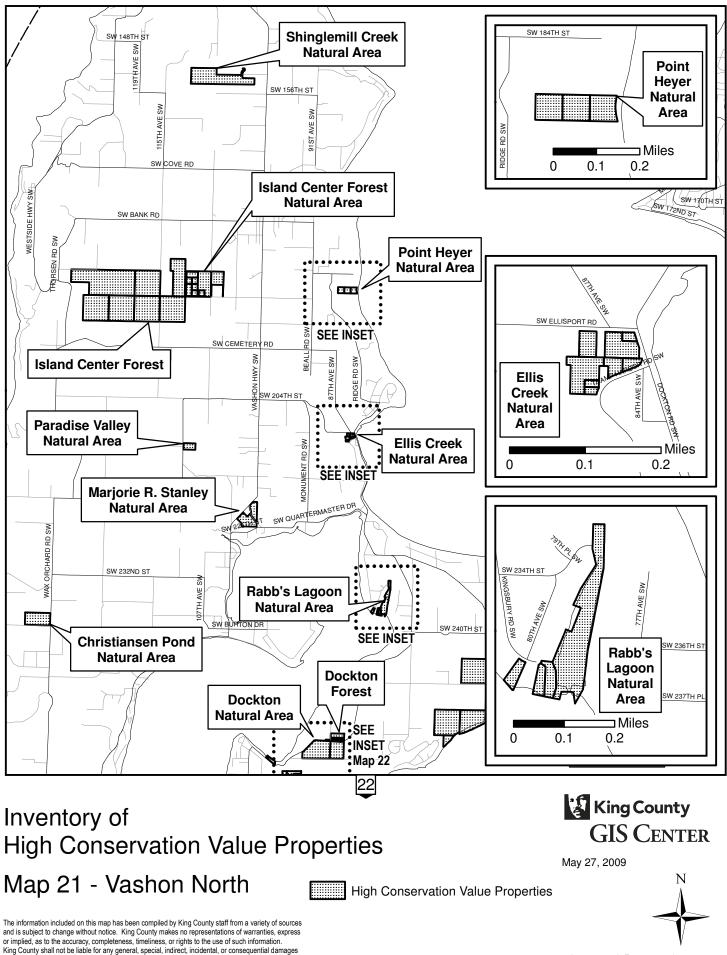

A complete list of all 95 properties in alphabetical order is included in Attachment 7 to this staff report (pp. 23-60), which includes maps showing the boundaries of each property.

The Inventory of High Conservation Value Properties consists of this table and the attached map delineations. For each inventoried property interest, the table identifies the official name of the site, the number of acres included in the inventory, and type of property interest owned by King County. While the table also provides the recording number of the deed(s) by which the inventoried property interest was acquired and the parcel(s) on which the inventoried property interest is located, such information is for reference purposes only and is not intended to delineate the actual boundaries of the inventoried property interest. Such boundaries are delineated on the mapsentory was created from King County DNRP Parks & Transfer of Development Rights property inventory as of 12/31/2008 (except for Upper Raging River Forest site added on 5/19/2009).

| Site Name                                                | Acres<br>(Fee) | Acres<br>(Easement) | Fee or<br>Easement   | Acquisition Deed<br>Recording Numbers | Parcel Numbers           | Site Name                                 | Acres<br>(Fee) | Acres (Easement) | Fee or<br>Easement | Acquisition Deed<br>Recording Numbers | Parcel<br>Numbers        |
|----------------------------------------------------------|----------------|---------------------|----------------------|---------------------------------------|--------------------------|-------------------------------------------|----------------|------------------|--------------------|---------------------------------------|--------------------------|
| Ames Lake Forest                                         | 0.00           | 425.38              | easement             | 20020731002593                        | 1725079011               | a portion of Chinook Bend<br>Natural Area | 70.98          | 0.00             | fee                | 20000509001356                        | 0925079008               |
|                                                          |                |                     | easement             | 20020731002593                        | 1725079011               | Natural Area<br>Christiansen Pond Natural | 0.00           | 19.33            | Iee                | 20000509001556                        | 0925079008               |
|                                                          |                |                     | easement             | 20020731002593                        |                          | Area                                      |                |                  | easement           | 20020423001642                        | 1422029079               |
|                                                          |                |                     | easement<br>easement | 20020731002593<br>20020731002593      | 1725079066<br>1725079067 | Cold Creek Natural Area                   | 129.53         | 0.00             | fee                | 8712210733                            | 0726069039               |
|                                                          |                |                     | easement             | 20020731002593                        | 1725079068               |                                           |                |                  | fee                | 8712210733                            | 0726069047               |
|                                                          |                |                     | easement             | 20020731002593                        | 1725079069               |                                           |                |                  | fee                | 9708292331                            | 0726069062               |
|                                                          |                |                     | easement<br>easement | 20020731002593<br>20020731002593      | 1825079016<br>1825079091 |                                           |                |                  | fee<br>fee         | 20000204000811<br>9708292331          | 0726069064 0726069073    |
|                                                          |                |                     | easement             | 20020731002593                        | 2025079001               |                                           |                |                  | fee                | 9708292331                            | 0726069074               |
|                                                          |                |                     | easement             | 20020731002593                        | 2025079002               |                                           |                |                  | fee                | 9604051526                            | 0726069078               |
|                                                          |                |                     | easement<br>easement | 20020731002593<br>20021230003439      | 2025079005<br>2025079006 |                                           |                |                  | fee<br>fee         | 20060609001529<br>20060609001529      | 0726069079 0726069080    |
|                                                          |                |                     | easement             | 20020731002593                        | 2025079007               |                                           |                |                  | fee                | 9708292331                            | 0726069081               |
|                                                          |                |                     | easement             | 20020731002593                        | 2025079008               |                                           |                |                  | fee                | 9708292331                            | 0726069085               |
|                                                          |                |                     | easement<br>easement | 20020731002593<br>20021230003439      | 2025079075<br>2025079076 |                                           |                |                  | fee<br>fee         | 9708292331<br>9602010462              | 0726069086               |
|                                                          |                |                     | easement             | 20020731002593                        | 2025079077               |                                           |                |                  | fee                | 9602010462                            | 1226059013               |
|                                                          |                |                     | easement             | 20020731002593                        | 2025079078               |                                           |                |                  | fee                | 9602010462                            | 1226059027               |
|                                                          |                |                     | easement<br>easement | 20021230003439<br>20021230003439      | 2025079080<br>2025079081 |                                           |                |                  | fee<br>fee         | 9704210822<br>9708292331              | 1226059069<br>1226059083 |
| a portion of Auburn Narrows                              | 16.15          | 0.00                | casement             | 20021250005459                        | 2025077001               |                                           |                |                  | fee                | 9708292331                            | 1226059113               |
| Natural Area                                             |                |                     | fee                  | 8012220661                            | 1721059040               |                                           |                |                  | fee                | 9708292331                            | 1226059123               |
| Page Lake Complex Natural                                | 164.07         | 0.00                | fee                  | 20001214000844                        | 1721059210               |                                           |                |                  | fee                | 9707300646<br>9602010462              | 1226059130<br>1226059184 |
| Bass Lake Complex Natural<br>Area                        | 104.07         | 0.00                | fee                  | 20021217002675                        | 0220069001               |                                           |                |                  | fee<br>fee         | 20030408002176                        | 1226059184               |
|                                                          |                |                     | fee                  | 20080624001567                        | 0220069002               | a portion of Cougar Mountain              | 2688.45        | 0.00             |                    |                                       |                          |
|                                                          |                |                     | fee                  | 20081229000237                        | 3521069006               | Regional Wildland Park                    |                |                  | fee                | 9306010865                            | 0523069020               |
|                                                          |                |                     | fee<br>fee           | 20060331003640<br>20080624001567      | 3521069013<br>3521069015 |                                           |                |                  | fee<br>fee         | 9105130763<br>9203190461              | 0523069021<br>0523069023 |
|                                                          |                |                     | fee                  | 20070608002352                        | 3521069021               |                                           |                |                  | fee                | 9104110422                            | 0523069025               |
|                                                          |                |                     | fee                  | 20050808002316                        | 3521069084               |                                           |                |                  | fee                | 9306010865                            | 0523069027               |
| Belmondo Reach Natural                                   | 13.04          | 0.00                | fee                  | 20050808002316                        | 3521069131               |                                           |                |                  | fee<br>fee         | 9007091442<br>8501150666              | 0523069028<br>0623069005 |
| Area                                                     |                |                     | fee                  | 20061213000706                        | 2923069007               |                                           |                |                  | fee                | 9009100286                            | 0623069022               |
|                                                          |                |                     | fee                  | 20041210000165                        |                          |                                           |                |                  | fee                | 9108021143                            | 0623069023               |
|                                                          |                |                     | fee<br>fee           | 20010627002091<br>20080417002469      | 2923069030<br>2923069043 |                                           |                |                  | fee<br>fee         | 9304301864<br>8408301087              | 0623069024<br>0623069040 |
|                                                          |                |                     | fee                  | 20071231000291                        | 3223069006               |                                           |                |                  | fee                | 9210162229                            | 0623069063               |
|                                                          |                |                     | fee                  | 20041210000165                        | 3223069045               |                                           |                |                  | fee                | 8610300784                            | 2524059001               |
| a portion of <b>Big Spring</b><br>Newaukum Creek Natural | 0.00           | 16.79               | easement             | 20031112001681                        | 1420069014               |                                           |                |                  | fee<br>fee         | 8504261194<br>20050118001595          | 2524059003<br>2524059178 |
| Area                                                     |                |                     | easement             | 20051028002893                        | 1520069029               |                                           |                |                  | fee                | 8404260741                            | 2624059071               |
|                                                          |                |                     | easement             | 20060331002471                        | 1520069037               |                                           |                |                  | fee                | 9312082165                            | 2924069088               |
|                                                          |                |                     | easement<br>easement | 20051114002184<br>20060331002471      | 1520069038<br>1520069097 |                                           |                |                  | fee<br>fee         | 9312082165<br>9312082165              | 2924069108<br>2924069150 |
| a portion of Black Diamond                               | 402.72         | 0.00                | casement             | 20000551002471                        | 1320009097               |                                           |                |                  | fee                | 9312082165                            | 3024069003               |
| Natural Area                                             |                |                     | fee                  | 20060323001809                        | 0221069022               |                                           |                |                  | fee                | 7902210694                            | 3024069006               |
|                                                          |                |                     | fee<br>fee           | 20060323001809<br>20060323001809      | 0221069023<br>0321069075 |                                           |                |                  | fee<br>fee         | 8504261194<br>7902210694              | 3024069011<br>3024069025 |
|                                                          |                |                     | fee                  | 20060323001809                        | 0321069075               |                                           |                |                  | fee                | 9312082165                            | 3024069042               |
|                                                          |                |                     | fee                  | 20060323001809                        | 0321069077               |                                           |                |                  | fee                | 9001121053                            | 3124069001               |
|                                                          |                |                     | fee                  | 20060323001809<br>20060323001809      | 3522069020<br>3522069043 |                                           |                |                  | fee                | 8504261194<br>9001121053              | 3524059001               |
|                                                          |                |                     | fee<br>fee           | 20060323001809 20060323001809         | 3522069043               |                                           |                |                  | fee<br>fee         | 8504261194                            | 3524059007<br>3624059001 |
|                                                          |                |                     | fee                  | 20060323001809                        | 3622069072               |                                           |                |                  | fee                | 8511210687                            | 3624059009               |
| BN Peninsula Natural Area                                | 26.57          | 0.00                | £                    | 20000131001204                        | 2222069004               |                                           |                |                  | fee                | 8511210687                            | 3624059010               |
|                                                          |                |                     | fee<br>fee           | 20000131001204 20000131001204         | 2222069004 2322069009    |                                           |                |                  | fee<br>fee         | 8511210687<br>8511210687              | 3624059011<br>3624059012 |
|                                                          |                |                     | fee                  | 20000302000941                        | 2322069101               |                                           |                |                  | fee                | 8511210687                            | 3624059015               |
| Boxley Creek Site                                        | 146.72         | 0.00                | c                    | 20010507000220                        | 2522000005               |                                           |                |                  | fee                | 8511210687                            | 3624059016               |
|                                                          |                |                     | fee<br>fee           | 20010607000220<br>20010607000220      | 2523089005<br>2523089006 |                                           |                |                  | fee<br>fee         | 9501230588<br>9501230588              | 4309700370<br>4309700390 |
|                                                          |                |                     | fee                  | 20010607000220                        | 2523089007               |                                           |                |                  | fee                | 9501230588                            | 4309700400               |
| G G IN: 11                                               | 0.00           | 0.01                | fee                  | 20010607000220                        | 2523089008               |                                           |                |                  | fee                | 9706031373                            | 4309710070               |
| Carey Creek Natural Area                                 | 0.00           | 9.91                | easement             | 20030612002851                        | 3623069007               |                                           |                |                  | fee<br>fee         | 9706031373<br>9706031373              | 4309710080<br>4309710090 |
|                                                          |                |                     | easement             | 20030612002851                        | 3623069046               |                                           |                |                  | fee                | 9501230628                            | 4309710350               |
| Carnation Marsh Natural                                  | 67.82          | 11.85               | 6                    | 0202012223                            | 2025070071               |                                           |                |                  | fee                | 9706031373                            | 4309720130               |
| Area                                                     |                |                     | fee<br>fee           | 9303012221<br>9303012221              | 2925079041<br>2925079067 |                                           |                |                  | fee<br>fee         | 9706031373<br>9501230631              | 4309720140<br>4309720190 |
|                                                          |                |                     | easement             | 9812070432                            | 2925079027               |                                           |                |                  | fee                | 9101020575                            | 7167200010               |
| a 15 ***                                                 | 56.70          | 0.00                | easement             | 9812070432                            | 2925079035               |                                           |                |                  | fee                | 9101020575                            | 7167200030               |
| Cavanaugh Pond Natural<br>Area                           | 56.72          | 0.00                | fee                  | 7605190586                            | 2323059018               |                                           |                |                  | fee<br>fee         | 8411200858<br>8411200858              | 7167200110<br>7167200150 |
|                                                          |                |                     | fee                  | 7605190586                            | 2323059187               | Cougar/Squak Corridor                     | 430.74         | 0.00             |                    |                                       |                          |
|                                                          |                |                     | fee                  | 7605190586                            |                          |                                           |                |                  | fee                | 9705231482                            | 0523069001               |
| Cedar Downs Site                                         | 77.97          | 0.00                | fee                  | 9101100628                            | 2423059100               | Covington Natural Area                    | 55.84          | 0.00             | fee                | 9007091442                            | 0523069028               |
| Downo Otte                                               |                | 0.00                | fee                  | 20010503002074                        | 2022069017               |                                           |                |                  | fee                | 9012280970                            | 7215400810               |
| a. a. N                                                  |                | 0.00                | fee                  | 20010503002074                        | 2022069018               | Crow Marsh Natural Area                   | 20.95          | 99.97            |                    |                                       |                          |
| Cedar Grove Natural Area                                 | 74.92          | 0.00                | fee                  | 7912270645                            | 1923069012               |                                           |                |                  | easement<br>fee    | 20021217001016<br>20030429000933      | 0621079023<br>0721079008 |
| Cedar Grove Road Natural                                 | 2.59           | 0.00                | 100                  |                                       |                          |                                           |                |                  | fee                | 20030429000933                        | 0721079034               |
| Area                                                     |                |                     | fee                  | 9706300936                            | 7120400060               |                                           |                |                  | fee                | 20030429000933                        | 0721079045               |
|                                                          |                |                     | fee<br>fee           | 9803021853<br>9705281428              |                          | Dockton Forest                            | 19.42          | 0.00             | easement           | 20021217001016                        | 0721079049               |
|                                                          |                |                     | fee                  | 9705281428<br>9810092129              | 7120400070               | DOCKION POPESI                            | 17.42          | 0.00             | fee                | 20050202001614                        | 2922039002               |
| Cemetery Reach Natural                                   | 45.87          | 0.00                |                      |                                       |                          | Dockton Natural Area                      | 43.74          | 0.00             |                    |                                       |                          |
| Area                                                     |                |                     | fee                  | 20020308002405<br>20020308002405      | 3622069127<br>3622069128 |                                           |                |                  | fee                | 20080324002261<br>20080324002261      | 2051200240<br>2051200365 |
|                                                          |                |                     | fee<br>fee           | 20020308002405 20020419001697         | 3622069128               |                                           |                |                  | fee<br>fee         | 20080324002261<br>20080324002261      | 2051200365<br>2051200370 |
|                                                          |                |                     | fee                  | 20020308002405                        | 3622069130               |                                           |                |                  | fee                | 20080324002261                        | 2051200375               |
|                                                          |                |                     | fee                  | 20000912900014                        |                          |                                           |                |                  | fee                | 20080324002261                        | 2051200380               |
|                                                          | 1              |                     | fee                  | 20000912900014                        | 3622069134               | 1                                         |                |                  | fee<br>fee         | 20080324002261<br>20070912000796      | 2051200520<br>2922039003 |