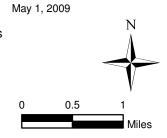

The Inventory of High Conservation Value Properties consists of this table and the attached map delineations. For each inventoried property interest, the table identifies the official name of the site, the number of acres included in the inventory, and type of property interest owned by King County. While the table also provides the recording number of the deed(s) by which the inventoried property interest was acquired and the parcel(s) on which the inventoried property interest is located, such information is for reference purposes only and is not intended to delineate the actual boundaries of the inventoried property interest. Such boundaries are delineated on the mapsentory was created from King County DNRP Parks & Transfer of Development Rights property inventory as of 12/31/2008 (except for Upper Raging River Forest site added on 5/19/2009).