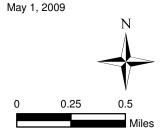

The Inventory of High Conservation Value Properties consists of this table and the attached map delineations. For each inventoried property interest, the table identifies the official name of the site, the number of acres included in the inventory, and type of property interest owned by King County. While the table also provides the recording number of the deed(s) by which the inventoried property interest was acquired and the parcel(s) on which the inventoried property interest is located, such information is for reference purposes only and is not intended to delineate the actual boundaries of the inventoried property interest. Such boundaries are delineated on the mapsentory was created from King County DNRP Parks & Transfer of Development Rights property inventory as of 12/31/2008 (except for Upper Raging River Forest site added on 5/19/2009).