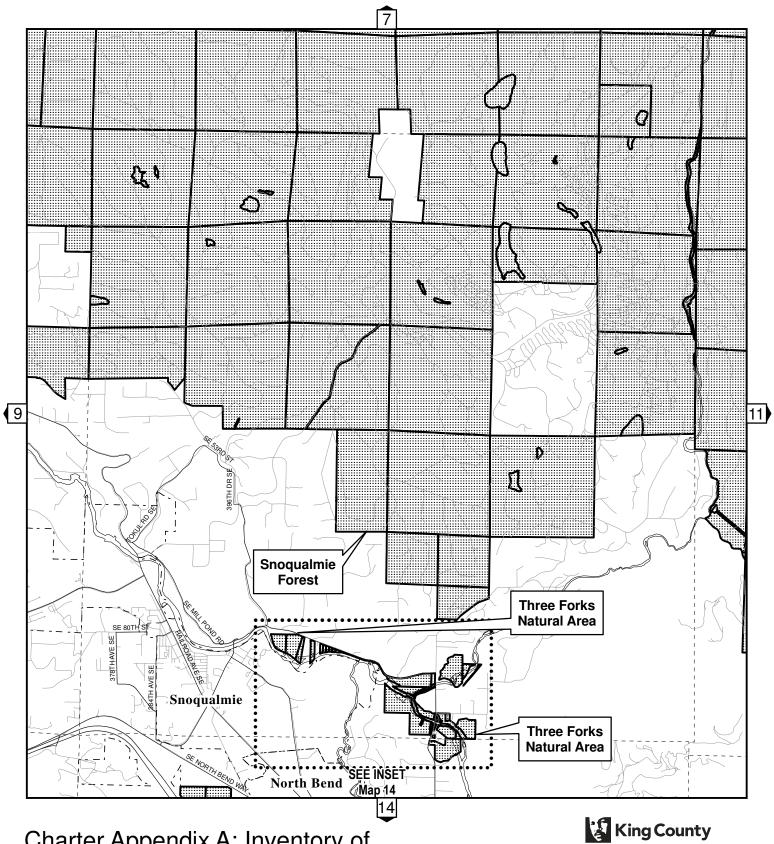

The Inventory of High Conservation Value Properties consists of this table and the attached map delineations. For each inventoried property interest, the table identifies the official name of the site, the number of acres included in the inventory, and type of property interest owned by King County. While the table also provides the recording number of the deed(s) by which the inventoried property interest was acquired and the parcel(s) on which the inventoried property interest is located, such information is for reference purposes only and is not intended to delineate the actual boundaries of the inventoried property interest. Such boundaries are delineated on the mapsentory was created from King County DNRP Parks & Transfer of Development Rights property inventory as of 12/31/2008 (except for Upper Raging River Forest site added on 5/19/2009).