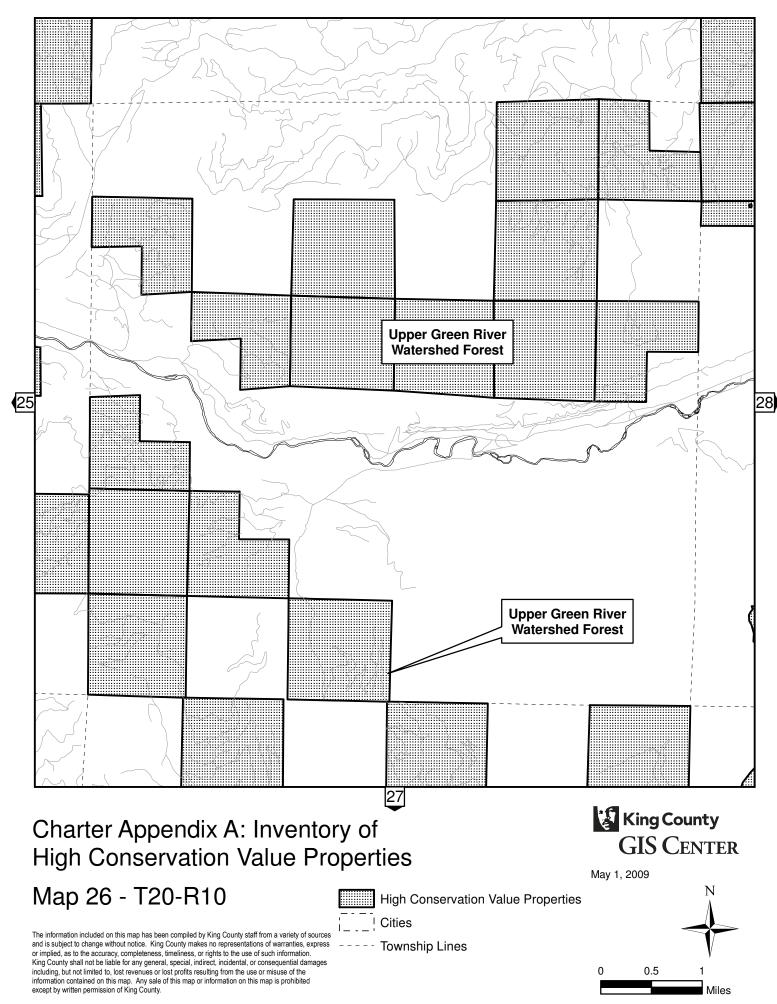

The Inventory of High Conservation Value Properties consists of this table and the attached map delineations. For each inventoried property interest, the table identifies the official name of the site, the number of acres included in the inventory, and type of property interest owned by King County. While the table also provides the recording number of the deed(s) by which the inventoried property interest was acquired and the parcel(s) on which the inventoried property interest is located, such information is for reference purposes only and is not intended to delineate the actual boundaries of the inventoried property interest. Such boundaries are delineated on the mapsentory was created from King County DNRP Parks & Transfer of Development Rights property inventory as of 12/31/2008 (except for Upper Raging River Forest site added on 5/19/2009).