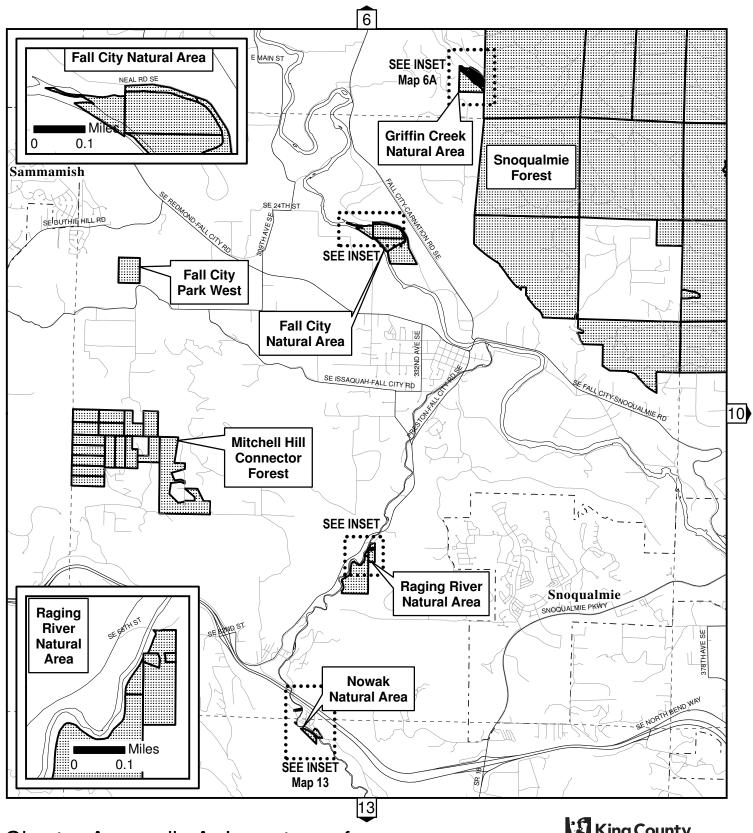

The Inventory of High Conservation Value Properties consists of this table and the attached map delineations. For each inventoried property interest, the table identifies the official name of the site, the number of acres included in the inventory, and type of property interest owned by King County. While the table also provides the recording number of the deed(s) by which the inventoried property interest was acquired and the parcel(s) on which the inventoried property interest is located, such information is for reference purposes only and is not intended to delineate the actual boundaries of the inventoried property interest. Such boundaries are delineated on the mapsentory was created from King County DNRP Parks & Transfer of Development Rights property inventory as of 12/31/2008 (except for Upper Raging River Forest site added on 5/19/2009).