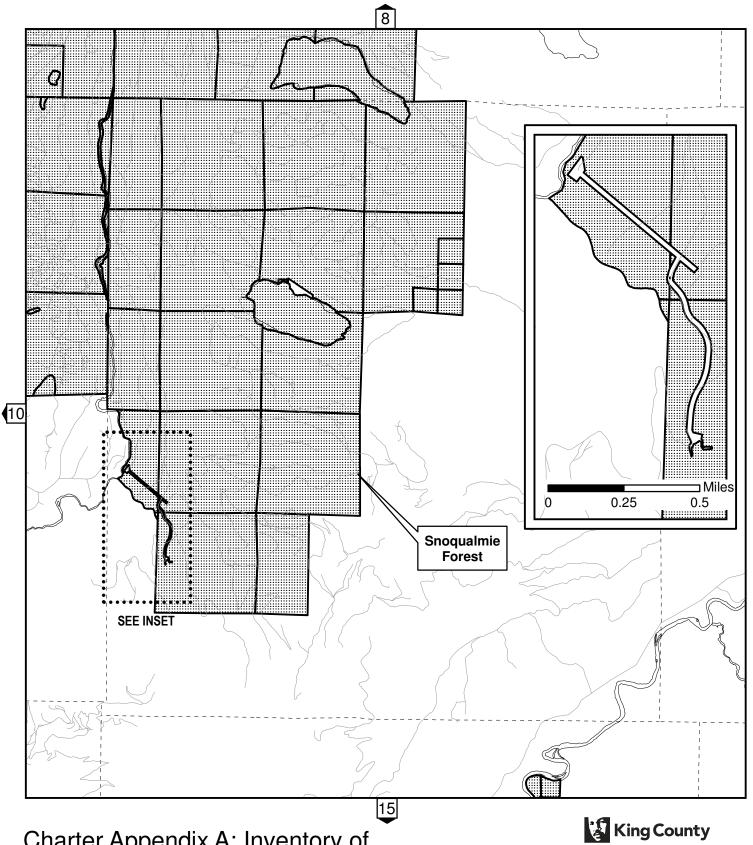

The Inventory of High Conservation Value Properties consists of this table and the attached map delineations. For each inventoried property interest, the table identifies the official name of the site, the number of acres included in the inventory, and type of property interest owned by King County. While the table also provides the recording number of the deed(s) by which the inventoried property interest was acquired and the parcel(s) on which the inventoried property interest is located, such information is for reference purposes only and is not intended to delineate the actual boundaries of the inventoried property interest. Such boundaries are delineated on the mapsentory was created from King County DNRP Parks & Transfer of Development Rights property inventory as of 12/31/2008 (except for Upper Raging River Forest site added on 5/19/2009).