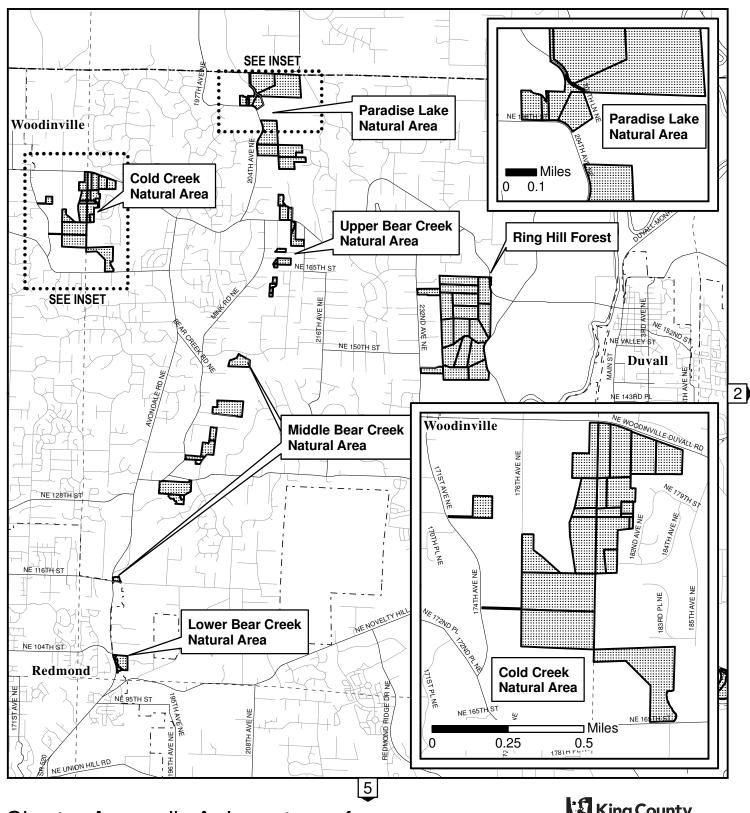

The Inventory of High Conservation Value Properties consists of this table and the attached map delineations. For each inventoried property interest, the table identifies the official name of the site, the number of acres included in the inventory, and type of property interest owned by King County. While the table also provides the recording number of the deed(s) by which the inventoried property interest was acquired and the parcel(s) on which the inventoried property interest is located, such information is for reference purposes only and is not intended to delineate the actual boundaries of the inventoried property interest. Such boundaries are delineated on the mapsentory was created from King County DNRP Parks & Transfer of Development Rights property inventory as of 12/31/2008 (except for Upper Raging River Forest site added on 5/19/2009).