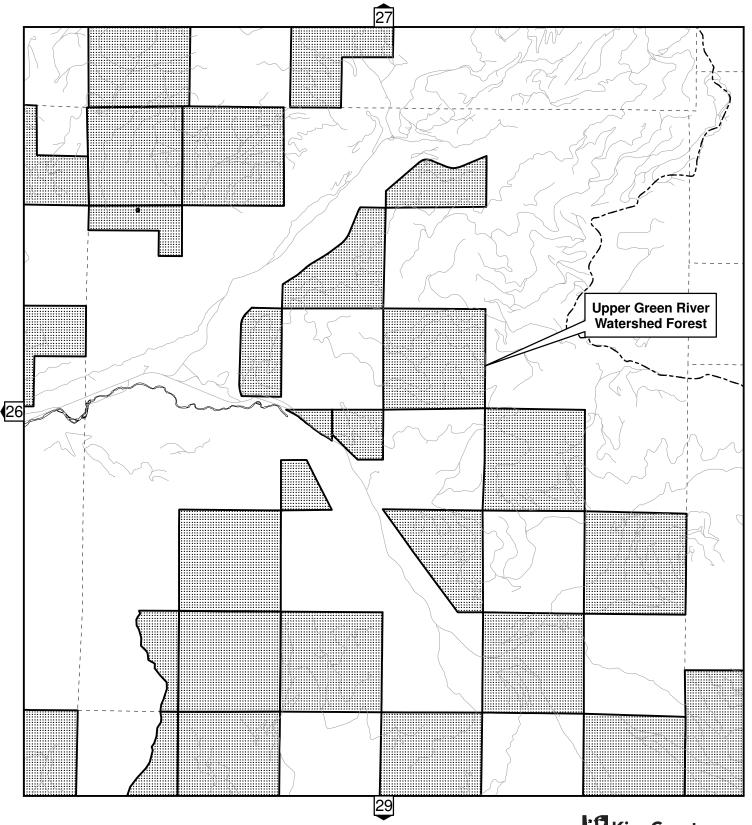

The Inventory of High Conservation Value Properties consists of this table and the attached map delineations. For each inventoried property interest, the table identifies the official name of the site, the number of acres included in the inventory, and type of property interest owned by King County. While the table also provides the recording number of the deed(s) by which the inventoried property interest was acquired and the parcel(s) on which the inventoried property interest is located, such information is for reference purposes only and is not intended to delineate the actual boundaries of the inventoried property interest. Such boundaries are delineated on the mapsentory was created from King County DNRP Parks & Transfer of Development Rights property inventory as of 12/31/2008 (except for Upper Raging River Forest site added on 5/19/2009).