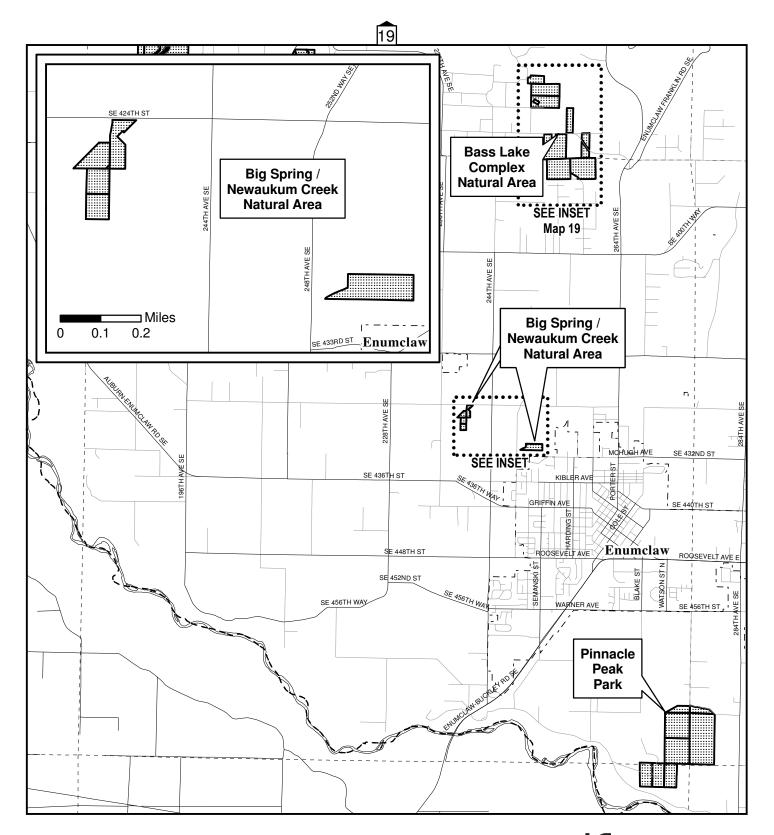

|----| Cities
|----- Township Lines





Map 17 - T22-R7,T21-R7











#### GIS CENTER May 1, 2009



Map 18 - T21-R5





Map 19 - T21-R6

The information included on this map has been compiled by King County staff from a variety of sources and is subject to change without notice. King County makes no representations of warranties, express or implied, as to the accuracy, completeness, timeliness, or rights to the use of such information. King County shall not be liable for any general, special, indirect, incidental, or consequential damages including, but not limited to, lost revenues or lost profits resulting from the use or misuse of the information contained on this map. Any sale of this map or information on this map is prohibited except by written permission of King County.







Map 20 - T20-R6

The information included on this map has been compiled by King County staff from a variety of sources and is subject to change without notice. King County makes no representations of warranties, express or implied, as to the accuracy, completeness, timeliness, or rights to the use of such information. King County shall not be liable for any general, special, indirect, incidental, or consequential damages including, but not limited to, lost revenues or lost profits resulting from the use or misuse of the information contained on this map. Any sale of this map or information on this map is prohibited except by written permission of King County.





Map 21 - Vashon North

High Conservation Value Properties

The information included on this map has been compiled by King C