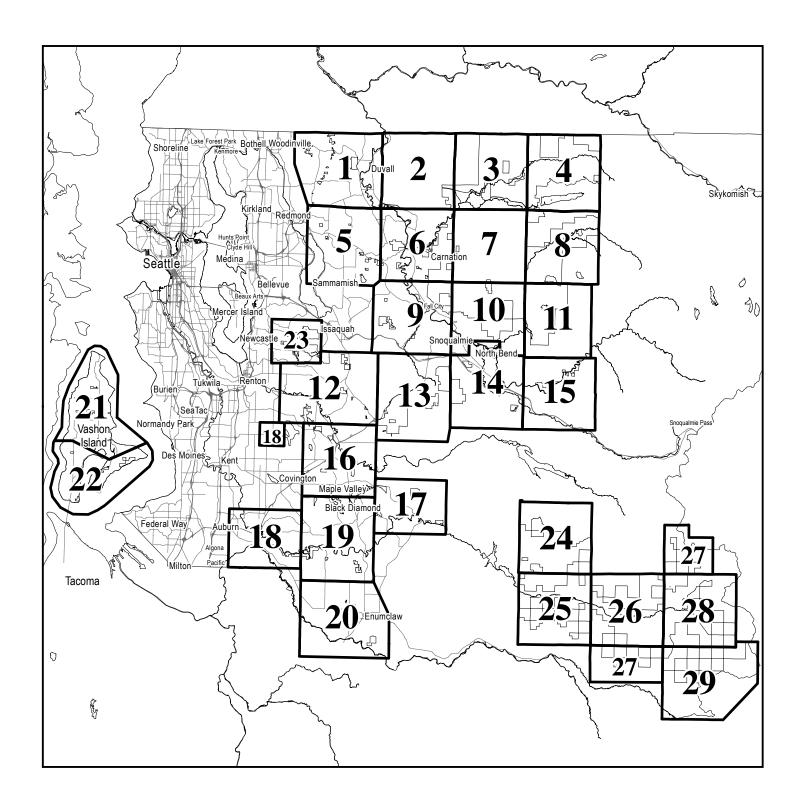

The Inventory of High Conservation Value Properties consists of this table and the attached map delineations. For each inventoried property interest, the table identifies the official name of the site, the number of acres included in the inventory, and type of property interest owned by King County. While the table also provides the recording number of the deed(s) by which the inventoried property interest was acquired and the parcel(s) on which the inventoried property interest is located, such information is for reference purposes only and is not intended to delineate the actual boundaries of the inventoried property interest. Such boundaries are delineated on the mapsentory was created from King County DNRP Parks & Transfer of Development Rights property inventory as of 12/31/2008 (except for Upper Raging River Forest site added on 5/19/2009).