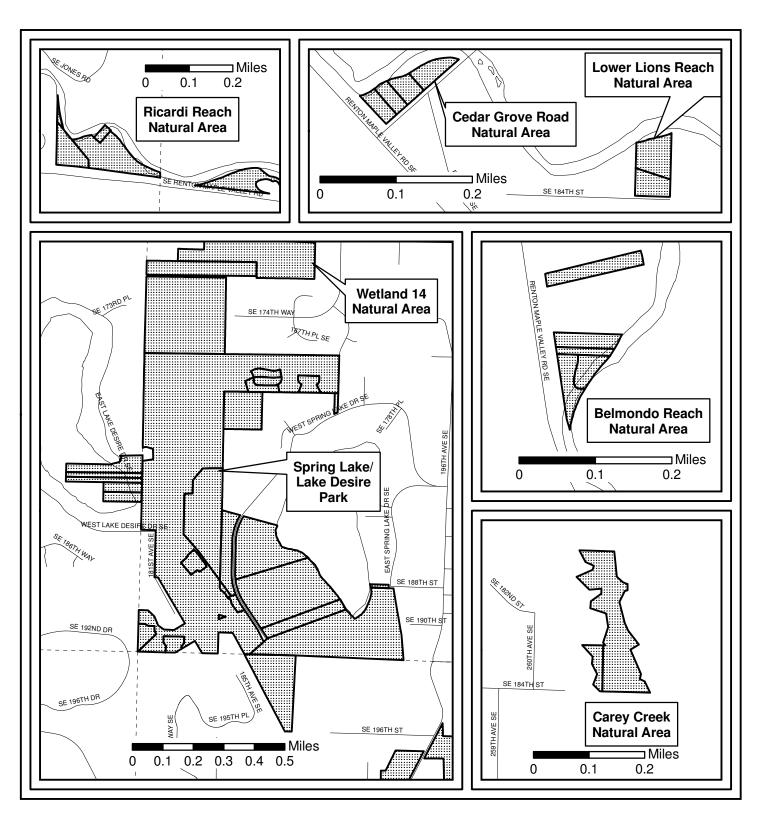

The Inventory of High Conservation Value Properties consists of this table and the attached map delineations. For each inventoried property interest, the table identifies the official name of the site, the number of acres included in the inventory, and type of property interest owned by King County. While the table also provides the recording number of the deed(s) by which the inventoried property interest was acquired and the parcel(s) on which the inventoried property interest is located, such information is for reference purposes only and is not intended to delineate the actual boundaries of the inventoried property interest. Such boundaries are delineated on the mapsentory was created from King County DNRP Parks & Transfer of Development Rights property inventory as of 12/31/2008 (except for Upper Raging River Forest site added on 5/19/2009).