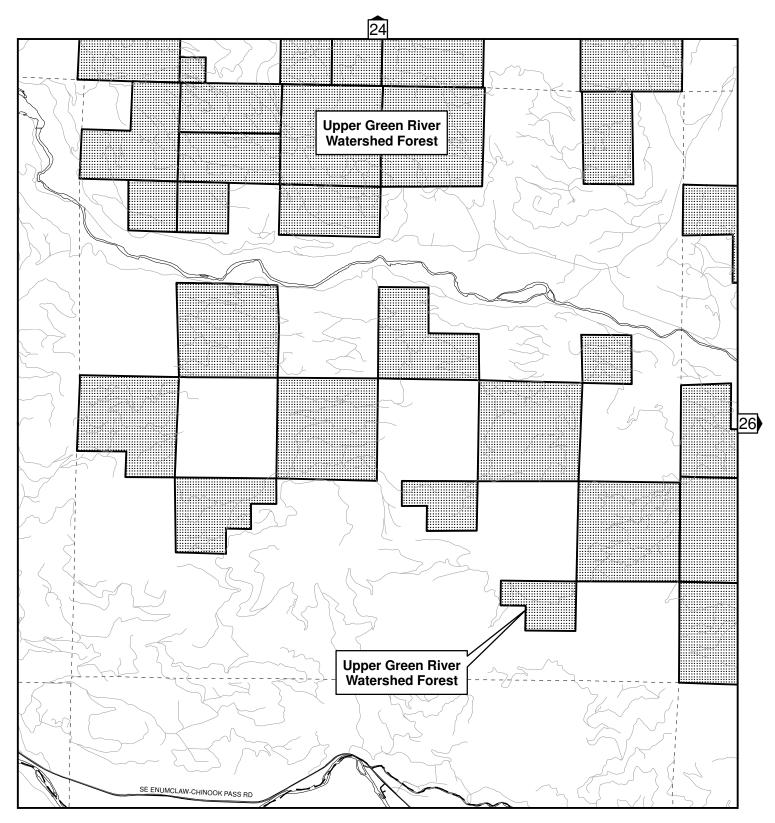

The Inventory of High Conservation Value Properties consists of this table and the attached map delineations. For each inventoried property interest, the table identifies the official name of the site, the number of acres included in the inventory, and type of property interest owned by King County. While the table also provides the recording number of the deed(s) by which the inventoried property interest was acquired and the parcel(s) on which the inventoried property interest is located, such information is for reference purposes only and is not intended to delineate the actual boundaries of the inventoried property interest. Such boundaries are delineated on the mapsentory was created from King County DNRP Parks & Transfer of Development Rights property inventory as of 12/31/2008 (except for Upper Raging River Forest site added on 5/19/2009).