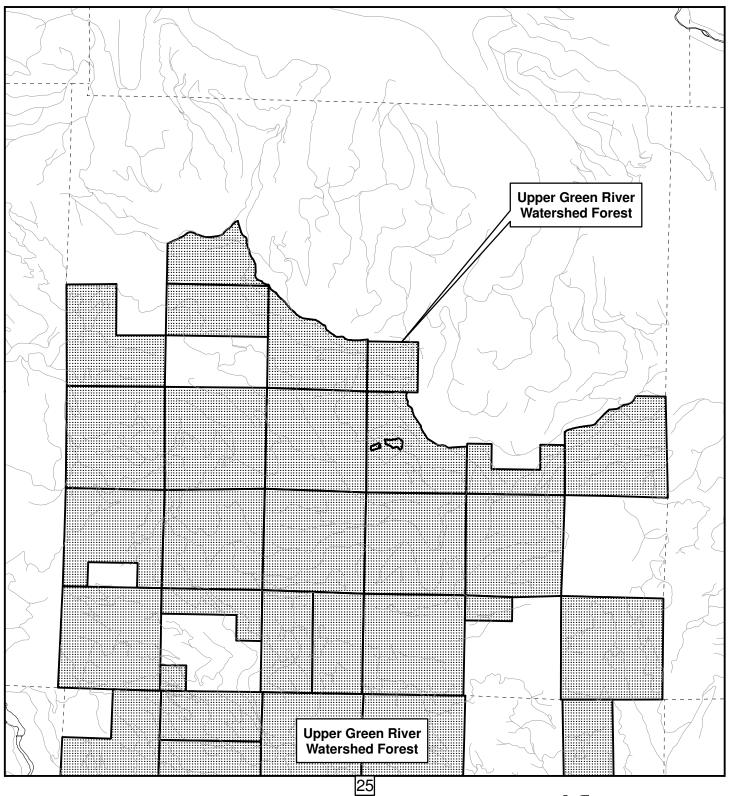

The Inventory of High Conservation Value Properties consists of this table and the attached map delineations. For each inventoried property interest, the table identifies the official name of the site, the number of acres included in the inventory, and type of property interest owned by King County. While the table also provides the recording number of the deed(s) by which the inventoried property interest was acquired and the parcel(s) on which the inventoried property interest is located, such information is for reference purposes only and is not intended to delineate the actual boundaries of the inventoried property interest. Such boundaries are delineated on the mapsentory was created from King County DNRP Parks & Transfer of Development Rights property inventory as of 12/31/2008 (except for Upper Raging River Forest site added on 5/19/2009).