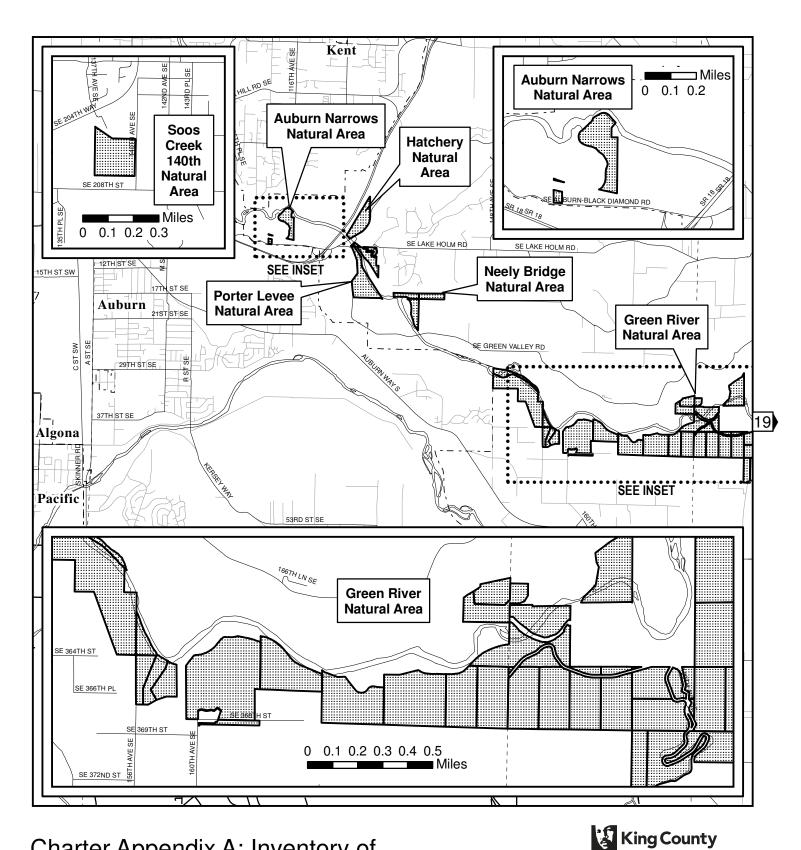

The Inventory of High Conservation Value Properties consists of this table and the attached map delineations. For each inventoried property interest, the table identifies the official name of the site, the number of acres included in the inventory, and type of property interest owned by King County. While the table also provides the recording number of the deed(s) by which the inventoried property interest was acquired and the parcel(s) on which the inventoried property interest is located, such information is for reference purposes only and is not intended to delineate the actual boundaries of the inventoried property interest. Such boundaries are delineated on the mapsentory was created from King County DNRP Parks & Transfer of Development Rights property inventory as of 12/31/2008 (except for Upper Raging River Forest site added on 5/19/2009).