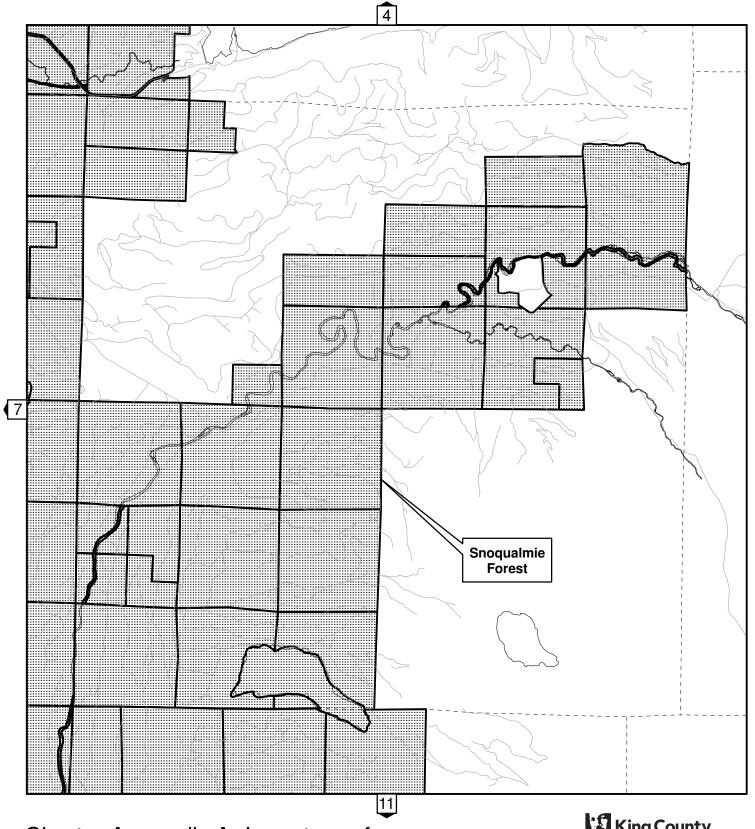

The Inventory of High Conservation Value Properties consists of this table and the attached map delineations. For each inventoried property interest, the table identifies the official name of the site, the number of acres included in the inventory, and type of property interest owned by King County. While the table also provides the recording number of the deed(s) by which the inventoried property interest was acquired and the parcel(s) on which the inventoried property interest is located, such information is for reference purposes only and is not intended to delineate the actual boundaries of the inventoried property interest. Such boundaries are delineated on the mapsentory was created from King County DNRP Parks & Transfer of Development Rights property inventory as of 12/31/2008 (except for Upper Raging River Forest site added on 5/19/2009).