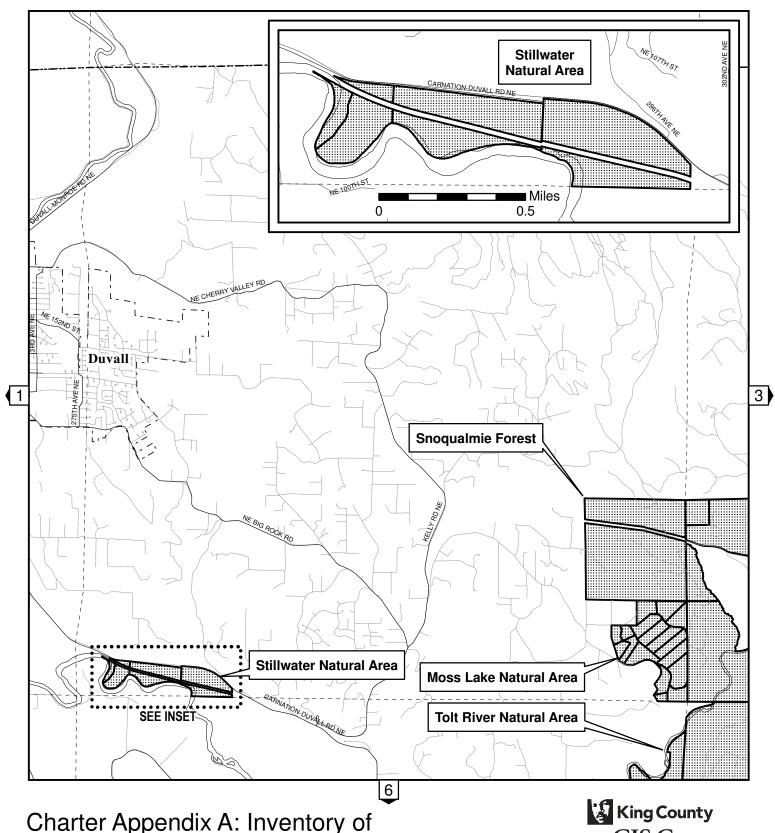

The Inventory of High Conservation Value Properties consists of this table and the attached map delineations. For each inventoried property interest, the table identifies the official name of the site, the number of acres included in the inventory, and type of property interest owned by King County. While the table also provides the recording number of the deed(s) by which the inventoried property interest was acquired and the parcel(s) on which the inventoried property interest is located, such information is for reference purposes only and is not intended to delineate the actual boundaries of the inventoried property interest. Such boundaries are delineated on the mapsentory was created from King County DNRP Parks & Transfer of Development Rights property inventory as of 12/31/2008 (except for Upper Raging River Forest site added on 5/19/2009).