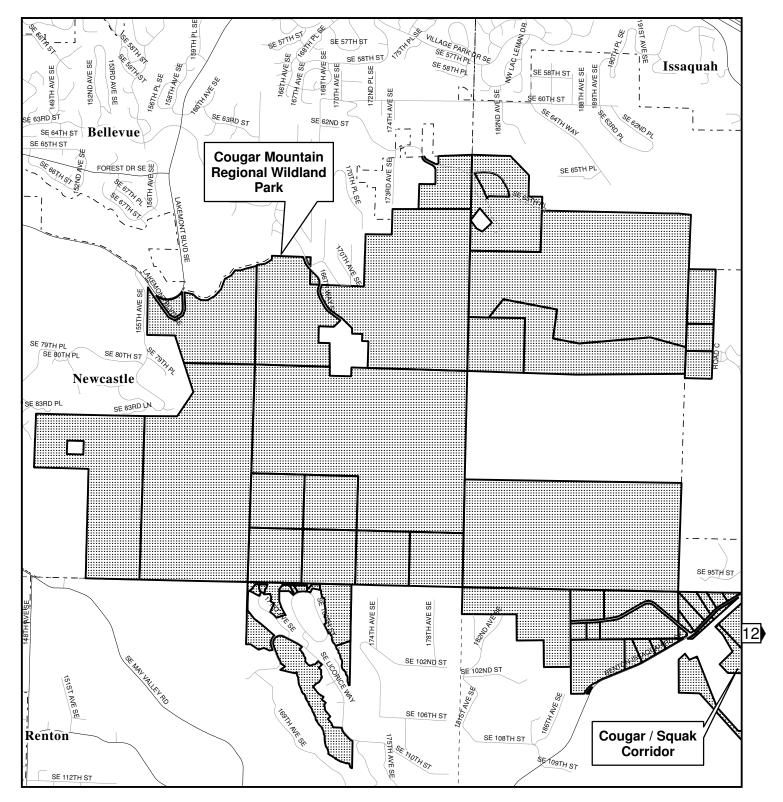

The Inventory of High Conservation Value Properties consists of this table and the attached map delineations. For each inventoried property interest, the table identifies the official name of the site, the number of acres included in the inventory, and type of property interest owned by King County. While the table also provides the recording number of the deed(s) by which the inventoried property interest was acquired and the parcel(s) on which the inventoried property interest is located, such information is for reference purposes only and is not intended to delineate the actual boundaries of the inventoried property interest. Such boundaries are delineated on the mapsentory was created from King County DNRP Parks & Transfer of Development Rights property inventory as of 12/31/2008 (except for Upper Raging River Forest site added on 5/19/2009).