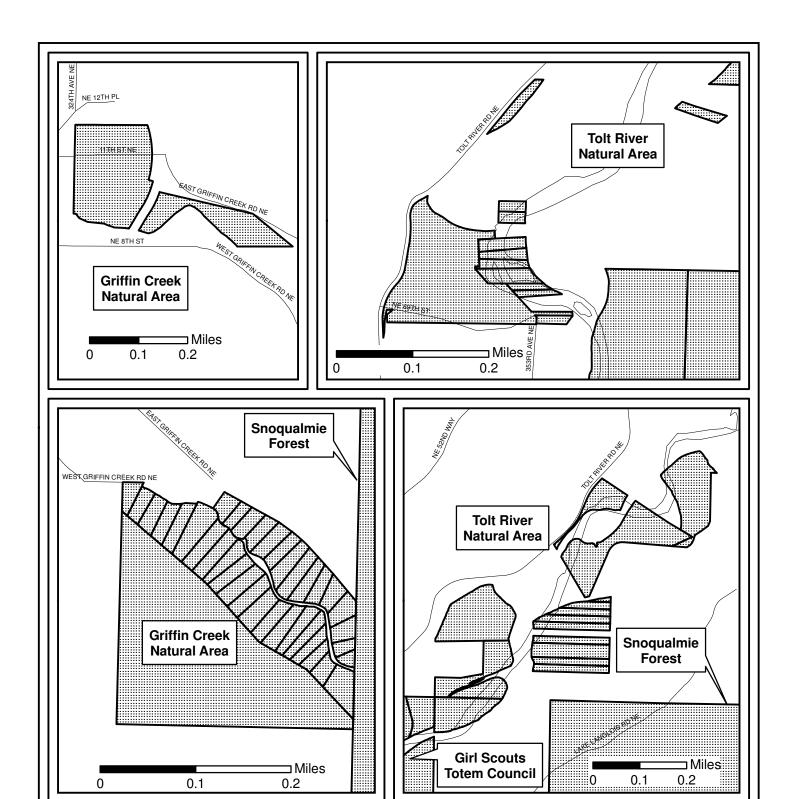

The Inventory of High Conservation Value Properties consists of this table and the attached map delineations. For each inventoried property interest, the table identifies the official name of the site, the number of acres included in the inventory, and type of property interest owned by King County. While the table also provides the recording number of the deed(s) by which the inventoried property interest was acquired and the parcel(s) on which the inventoried property interest is located, such information is for reference purposes only and is not intended to delineate the actual boundaries of the inventoried property interest. Such boundaries are delineated on the mapsentory was created from King County DNRP Parks & Transfer of Development Rights property inventory as of 12/31/2008 (except for Upper Raging River Forest site added on 5/19/2009).