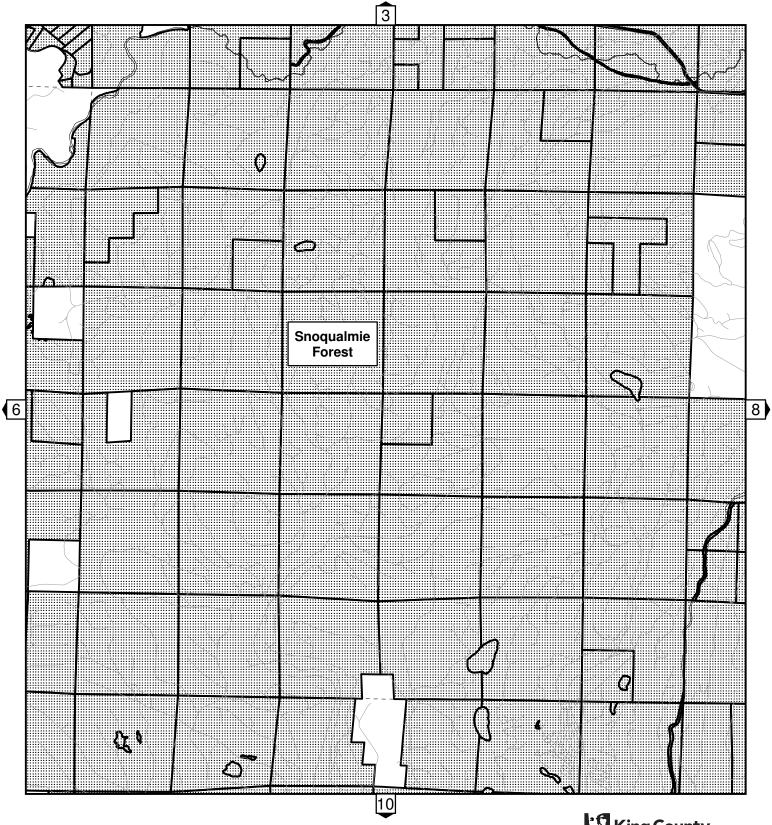

The Inventory of High Conservation Value Properties consists of this table and the attached map delineations. For each inventoried property interest, the table identifies the official name of the site, the number of acres included in the inventory, and type of property interest owned by King County. While the table also provides the recording number of the deed(s) by which the inventoried property interest was acquired and the parcel(s) on which the inventoried property interest is located, such information is for reference purposes only and is not intended to delineate the actual boundaries of the inventoried property interest. Such boundaries are delineated on the mapsentory was created from King County DNRP Parks & Transfer of Development Rights property inventory as of 12/31/2008 (except for Upper Raging River Forest site added on 5/19/2009).