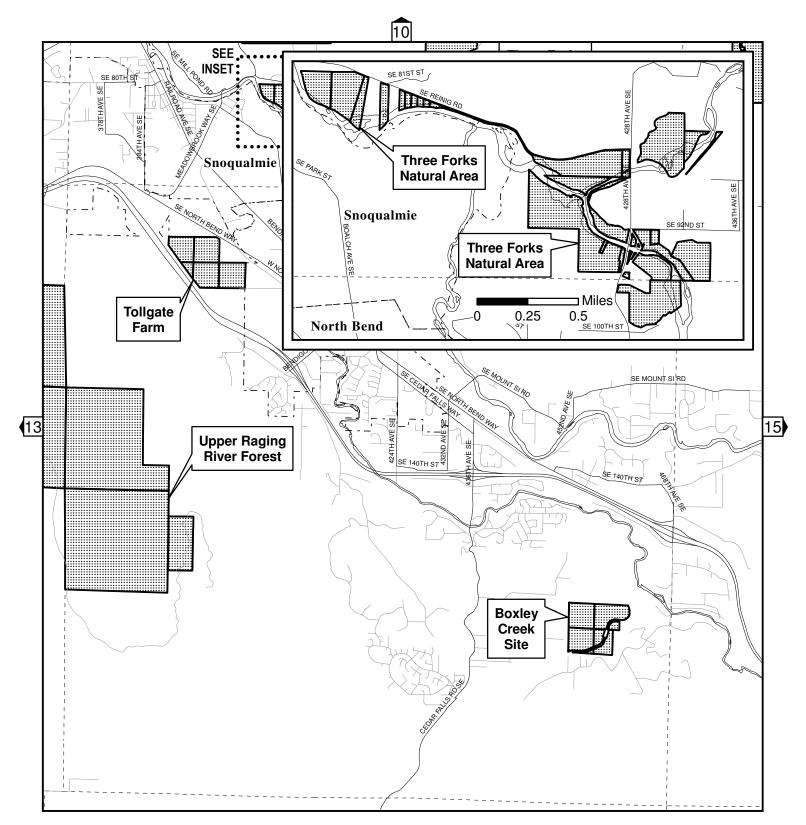

The Inventory of High Conservation Value Properties consists of this table and the attached map delineations. For each inventoried property interest, the table identifies the official name of the site, the number of acres included in the inventory, and type of property interest owned by King County. While the table also provides the recording number of the deed(s) by which the inventoried property interest was acquired and the parcel(s) on which the inventoried property interest is located, such information is for reference purposes only and is not intended to delineate the actual boundaries of the inventoried property interest. Such boundaries are delineated on the mapsentory was created from King County DNRP Parks & Transfer of Development Rights property inventory as of 12/31/2008 (except for Upper Raging River Forest site added on 5/19/2009).