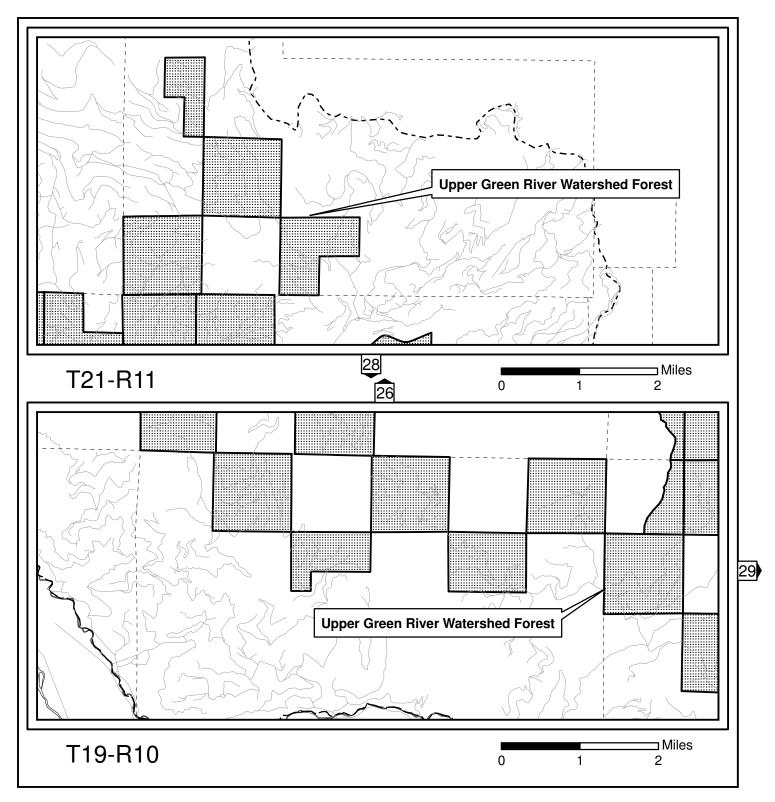

The Inventory of High Conservation Value Properties consists of this table and the attached map delineations. For each inventoried property interest, the table identifies the official name of the site, the number of acres included in the inventory, and type of property interest owned by King County. While the table also provides the recording number of the deed(s) by which the inventoried property interest was acquired and the parcel(s) on which the inventoried property interest is located, such information is for reference purposes only and is not intended to delineate the actual boundaries of the inventoried property interest. Such boundaries are delineated on the mapsentory was created from King County DNRP Parks & Transfer of Development Rights property inventory as of 12/31/2008 (except for Upper Raging River Forest site added on 5/19/2009).