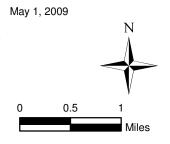

The Inventory of High Conservation Value Properties consists of this table and the attached map delineations. For each inventoried property interest, the table identifies the official name of the site, the number of acres included in the inventory, and type of property interest owned by King County. While the table also provides the recording number of the deed(s) by which the inventoried property interest was acquired and the parcel(s) on which the inventoried property interest is located, such information is for reference purposes only and is not intended to delineate the actual boundaries of the inventoried property interest. Such boundaries are delineated on the mapsentory was created from King County DNRP Parks & Transfer of Development Rights property inventory as of 12/31/2008 (except for Upper Raging River Forest site added on 5/19/2009).