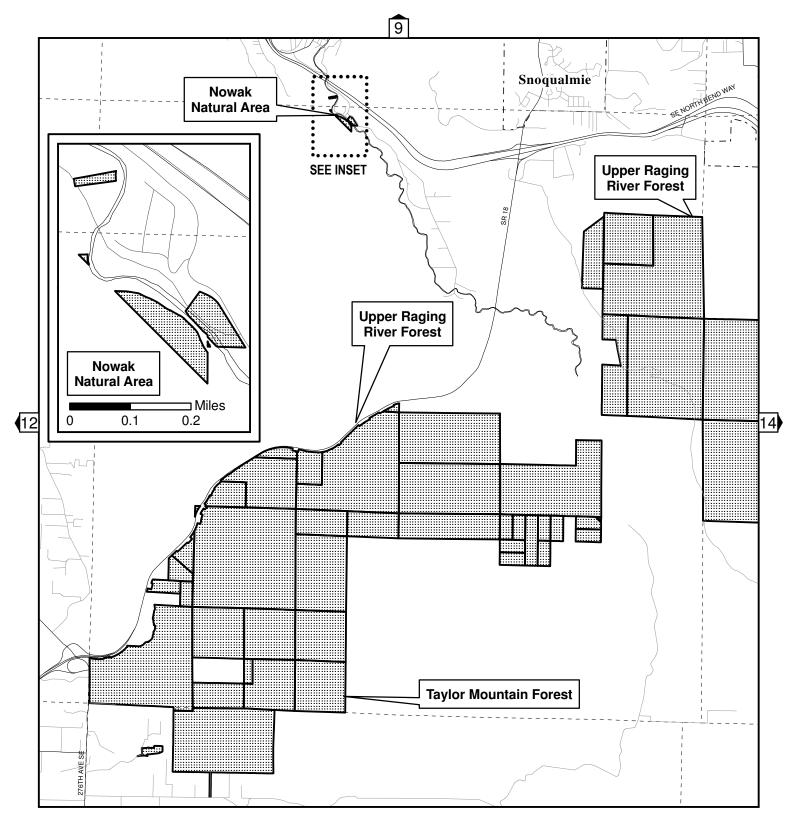

The Inventory of High Conservation Value Properties consists of this table and the attached map delineations. For each inventoried property interest, the table identifies the official name of the site, the number of acres included in the inventory, and type of property interest owned by King County. While the table also provides the recording number of the deed(s) by which the inventoried property interest was acquired and the parcel(s) on which the inventoried property interest is located, such information is for reference purposes only and is not intended to delineate the actual boundaries of the inventoried property interest. Such boundaries are delineated on the mapsentory was created from King County DNRP Parks & Transfer of Development Rights property inventory as of 12/31/2008 (except for Upper Raging River Forest site added on 5/19/2009).