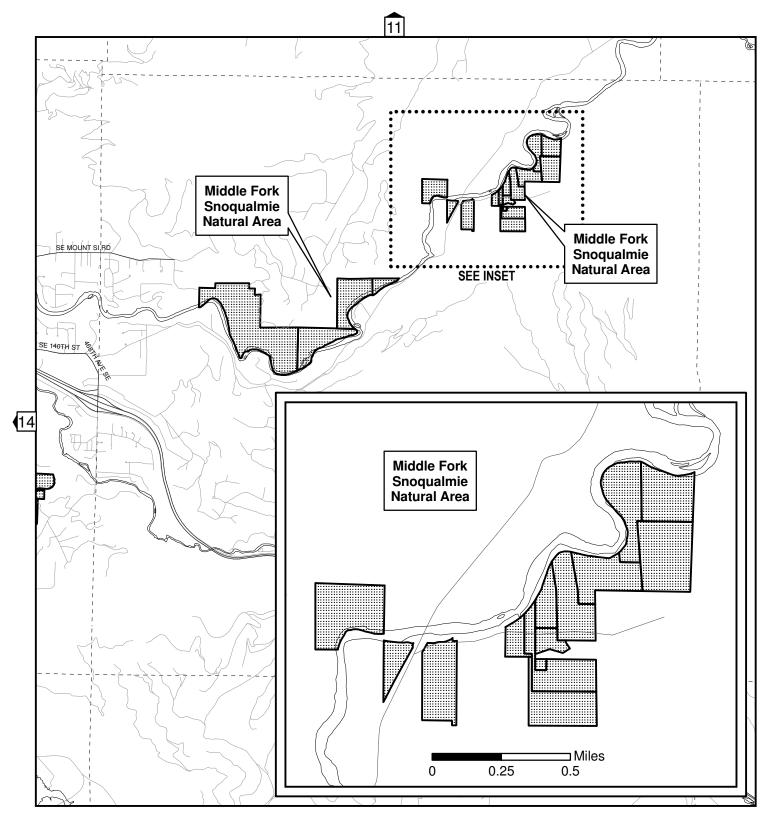

The Inventory of High Conservation Value Properties consists of this table and the attached map delineations. For each inventoried property interest, the table identifies the official name of the site, the number of acres included in the inventory, and type of property interest owned by King County. While the table also provides the recording number of the deed(s) by which the inventoried property interest was acquired and the parcel(s) on which the inventoried property interest is located, such information is for reference purposes only and is not intended to delineate the actual boundaries of the inventoried property interest. Such boundaries are delineated on the mapsentory was created from King County DNRP Parks & Transfer of Development Rights property inventory as of 12/31/2008 (except for Upper Raging River Forest site added on 5/19/2009).