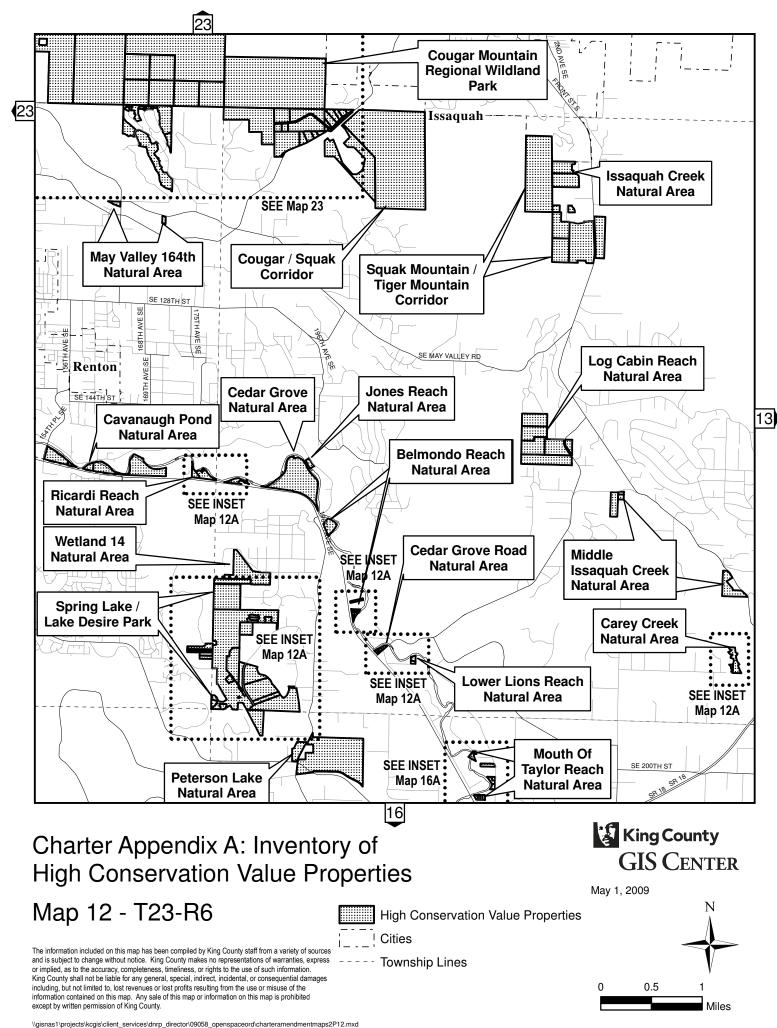

The Inventory of High Conservation Value Properties consists of this table and the attached map delineations. For each inventoried property interest, the table identifies the official name of the site, the number of acres included in the inventory, and type of property interest owned by King County. While the table also provides the recording number of the deed(s) by which the inventoried property interest was acquired and the parcel(s) on which the inventoried property interest is located, such information is for reference purposes only and is not intended to delineate the actual boundaries of the inventoried property interest. Such boundaries are delineated on the mapsentory was created from King County DNRP Parks & Transfer of Development Rights property inventory as of 12/31/2008 (except for Upper Raging River Forest site added on 5/19/2009).