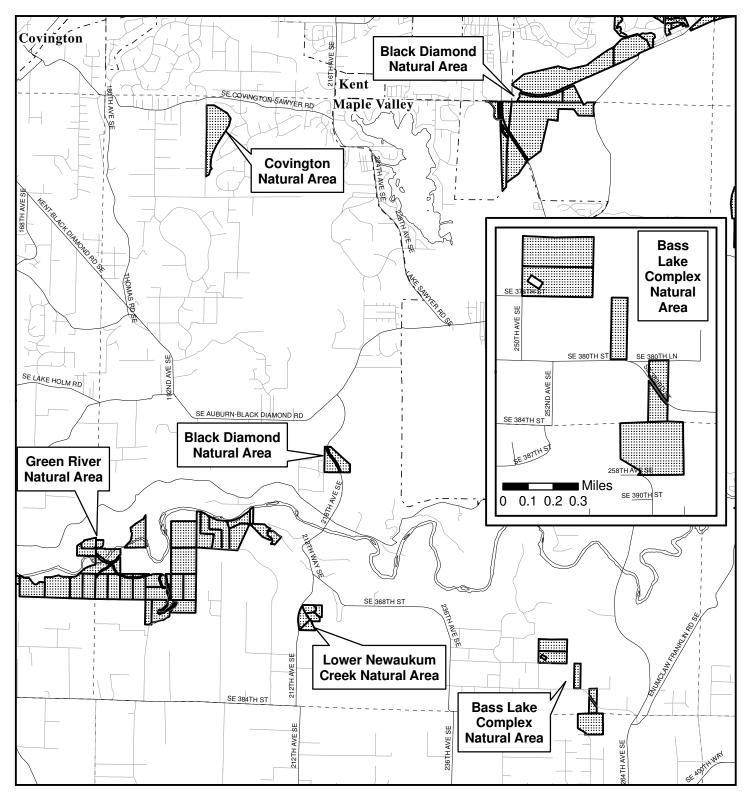

- 8. Mitchell Hill Connector Forest (District 3)
- 9. Moss Lake Natural Area (District 3)
- 10. Mouth Of Taylor Reach Natural Area (District 9)
- 11. Neely Bridge Natural Area (District 7)
- 12. Neill Point Natural Area (District 8)
- 13. Nowak Natural Area (Districts 3 & 9)
- 14. Paradise Lake Natural Area (District 3)
- 15. Paradise Valley Natural Area (District 8)
- 16. Patterson Creek Natural Area (District 3)
- 17. Peterson Lake Natural Area (District 9)
- 18. Piner Point Natural Area (District 8)
- 19. Pinnacle Peak Park (District 9)
- 20. Point Heyer Natural Area (District 8)
- 21. Porter Levee Natural Area (District 7)
- 22. Raab's Lagoon Natural Area (District 8)
- 23. Raging River Natural Area (District 3)
- 24. Ravenhill Open Space (District 3)
- 25. Ravensdale Retreat Natural Area (District 9)
- 26. Ricardi Reach Natural Area (District 9)
- 27. Ring Hill Forest (District 3)
- 28. Rock Creek Natural Area (District 9)
- 29. Shadow Lake Natural Area (District 9)
- 30. Shinglemill Creek Natural Area (District 8)