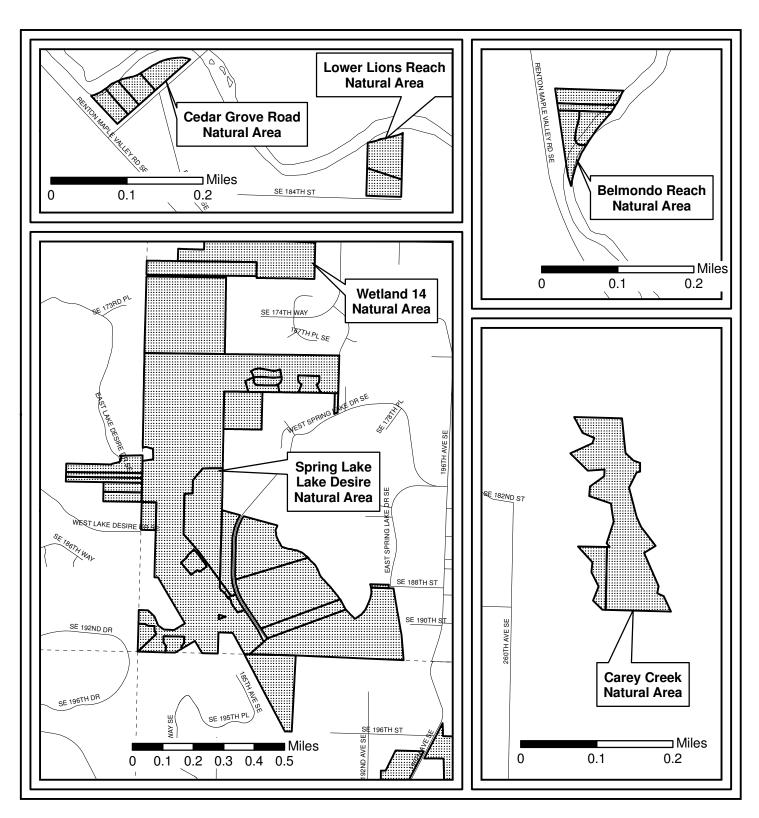

The 30 properties that will be described and discussed at the May 13 COW briefing are:

- 1. Marjorie R. Stanley Natural Area (District 8)
- 2. Maury Island Marine Park (District 8)
- 3. May Valley 164th Natural Area (District 9)
- 4. Middle Bear Creek Natural Area (District 3)
- 5. Middle Evans Creek Natural Area (District 3)
- 6. Middle Fork Snoqualmie Natural Area (District 3)
- 7. Middle Issaguah Creek Natural Area (District 9)

- 8. Mitchell Hill Connector Forest (District 3)
- 9. Moss Lake Natural Area (District 3)
- 10. Mouth Of Taylor Reach Natural Area (District 9)
- 11. Neely Bridge Natural Area (District 7)
- 12. Neill Point Natural Area (District 8)
- 13. Nowak Natural Area (Districts 3 & 9)
- 14. Paradise Lake Natural Area (District 3)
- 15. Paradise Valley Natural Area (District 8)
- 16. Patterson Creek Natural Area (District 3)
- 17. Peterson Lake Natural Area (District 9)
- 18. Piner Point Natural Area (District 8)
- 19. Pinnacle Peak Park (District 9)
- 20. Point Heyer Natural Area (District 8)
- 21. Porter Levee Natural Area (District 7)
- 22. Raab's Lagoon Natural Area (District 8)
- 23. Raging River Natural Area (District 3)
- 24. Ravenhill Open Space (District 3)
- 25. Ravensdale Retreat Natural Area (District 9)
- 26. Ricardi Reach Natural Area (District 9)
- 27. Ring Hill Forest (District 3)
- 28. Rock Creek Natural Area (District 9)
- 29. Shadow Lake Natural Area (District 9)
- 30. Shinglemill Creek Natural Area (District 8)