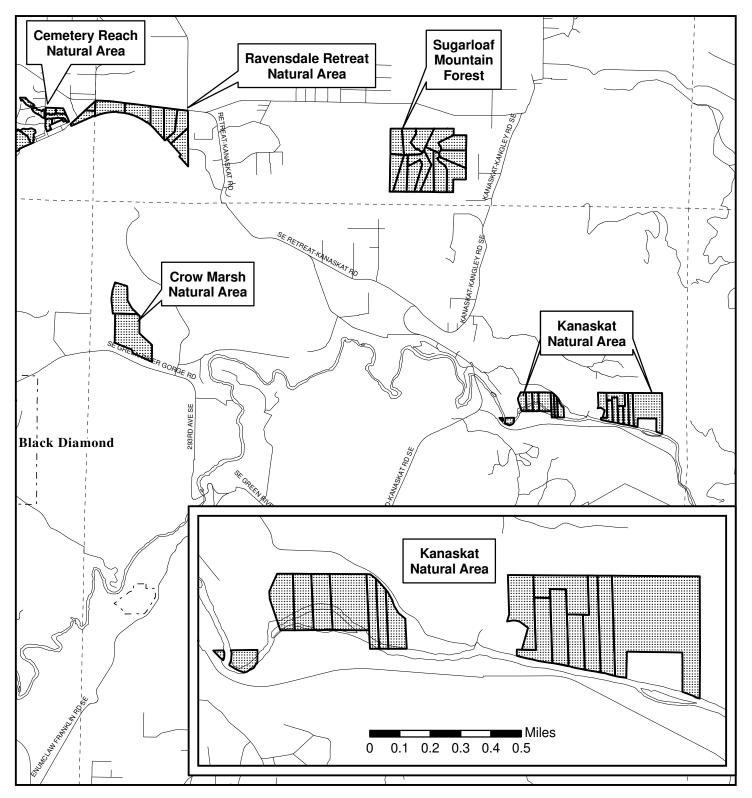

- 8. Mitchell Hill Connector Forest (District 3)
- 9. Moss Lake Natural Area (District 3)
- 10. Mouth Of Taylor Reach Natural Area (District 9)
- 11. Neely Bridge Natural Area (District 7)
- 12. Neill Point Natural Area (District 8)
- 13. Nowak Natural Area (Districts 3 & 9)
- 14. Paradise Lake Natural Area (District 3)
- 15. Paradise Valley Natural Area (District 8)
- 16. Patterson Creek Natural Area (District 3)
- 17. Peterson Lake Natural Area (District 9)
- 18. Piner Point Natural Area (District 8)
- 19. Pinnacle Peak Park (District 9)
- 20. Point Heyer Natural Area (District 8)
- 21. Porter Levee Natural Area (District 7)
- 22. Raab's Lagoon Natural Area (District 8)
- 23. Raging River Natural Area (District 3)
- 24. Ravenhill Open Space (District 3)
- 25. Ravensdale Retreat Natural Area (District 9)
- 26. Ricardi Reach Natural Area (District 9)
- 27. Ring Hill Forest (District 3)
- 28. Rock Creek Natural Area (District 9)
- 29. Shadow Lake Natural Area (District 9)
- 30. Shinglemill Creek Natural Area (District 8)