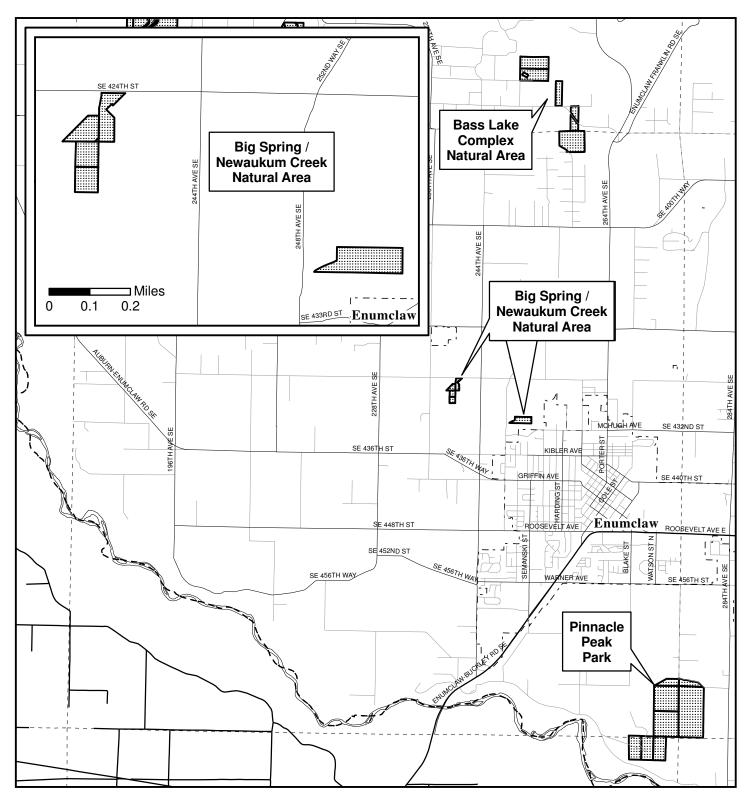

The 30 properties that will be described and discussed at the May 13 COW briefing are:

- 1. Marjorie R. Stanley Natural Area (District 8)
- 2. Maury Island Marine Park (District 8)
- 3. May Valley 164th Natural Area (District 9)
- 4. Middle Bear Creek Natural Area (District 3)
- 5. Middle Evans Creek Natural Area (District 3)
- 6. Middle Fork Snoqualmie Natural Area (District 3)
- 7. Middle Issaguah Creek Natural Area (District 9)

- 8. Mitchell Hill Connector Forest (District 3)
- 9. Moss Lake Natural Area (District 3)
- 10. Mouth Of Taylor Reach Natural Area (District 9)
- 11. Neely Bridge Natural Area (District 7)
- 12. Neill Point Natural Area (District 8)
- 13. Nowak Natural Area (Districts 3 & 9)
- 14. Paradise Lake Natural Area (District 3)
- 15. Paradise Valley Natural Area (District 8)
- 16. Patterson Creek Natural Area (District 3)
- 17. Peterson Lake Natural Area (District 9)
- 18. Piner Point Natural Area (District 8)
- 19. Pinnacle Peak Park (District 9)
- 20. Point Heyer Natural Area (District 8)
- 21. Porter Levee Natural Area (District 7)
- 22. Raab's Lagoon Natural Area (District 8)
- 23. Raging River Natural Area (District 3)
- 24. Ravenhill Open Space (District 3)
- 25. Ravensdale Retreat Natural Area (District 9)
- 26. Ricardi Reach Natural Area (District 9)
- 27. Ring Hill Forest (District 3)
- 28. Rock Creek Natural Area (District 9)
- 29. Shadow Lake Natural Area (District 9)
- 30. Shinglemill Creek Natural Area (District 8)