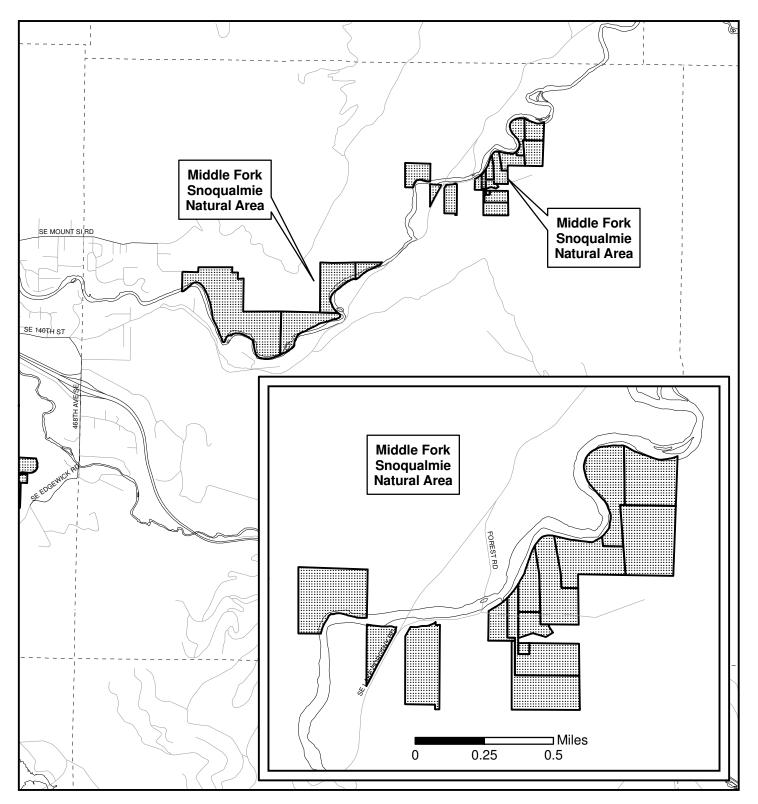

The 30 properties that will be described and discussed at the May 13 COW briefing are:

- 1. Marjorie R. Stanley Natural Area (District 8)
- 2. Maury Island Marine Park (District 8)
- 3. May Valley 164th Natural Area (District 9)
- 4. Middle Bear Creek Natural Area (District 3)
- 5. Middle Evans Creek Natural Area (District 3)
- 6. Middle Fork Snoqualmie Natural Area (District 3)
- 7. Middle Issaguah Creek Natural Area (District 9)

- 8. Mitchell Hill Connector Forest (District 3)
- 9. Moss Lake Natural Area (District 3)
- 10. Mouth Of Taylor Reach Natural Area (District 9)
- 11. Neely Bridge Natural Area (District 7)
- 12. Neill Point Natural Area (District 8)
- 13. Nowak Natural Area (Districts 3 & 9)
- 14. Paradise Lake Natural Area (District 3)
- 15. Paradise Valley Natural Area (District 8)
- 16. Patterson Creek Natural Area (District 3)
- 17. Peterson Lake Natural Area (District 9)
- 18. Piner Point Natural Area (District 8)
- 19. Pinnacle Peak Park (District 9)
- 20. Point Heyer Natural Area (District 8)
- 21. Porter Levee Natural Area (District 7)
- 22. Raab's Lagoon Natural Area (District 8)
- 23. Raging River Natural Area (District 3)
- 24. Ravenhill Open Space (District 3)
- 25. Ravensdale Retreat Natural Area (District 9)
- 26. Ricardi Reach Natural Area (District 9)
- 27. Ring Hill Forest (District 3)
- 28. Rock Creek Natural Area (District 9)
- 29. Shadow Lake Natural Area (District 9)
- 30. Shinglemill Creek Natural Area (District 8)