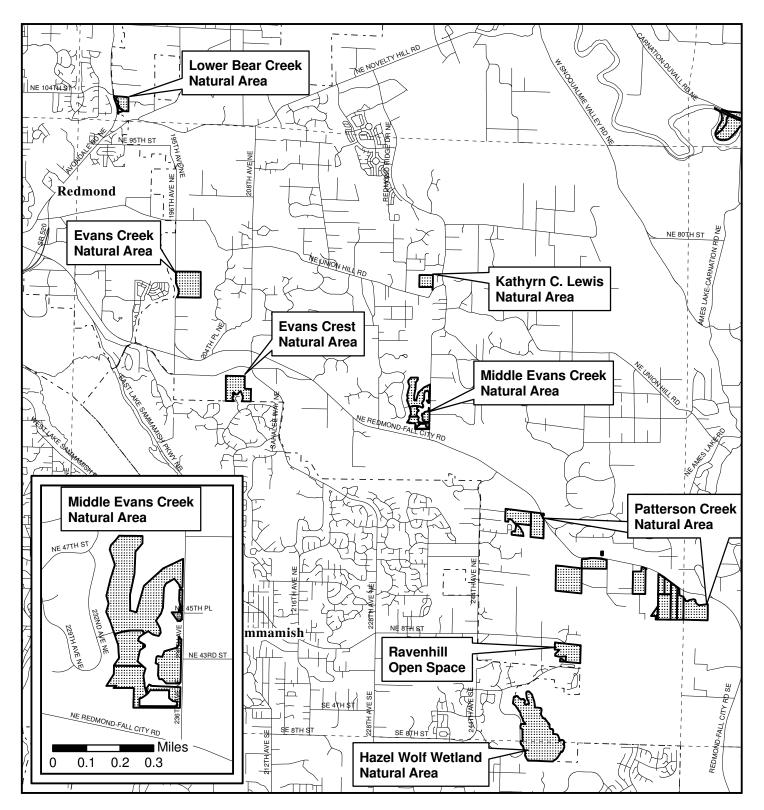

The 30 properties that will be described and discussed at the May 13 COW briefing are:

- 1. Marjorie R. Stanley Natural Area (District 8)
- 2. Maury Island Marine Park (District 8)
- 3. May Valley 164th Natural Area (District 9)
- 4. Middle Bear Creek Natural Area (District 3)
- 5. Middle Evans Creek Natural Area (District 3)
- 6. Middle Fork Snoqualmie Natural Area (District 3)
- 7. Middle Issaguah Creek Natural Area (District 9)

- 8. Mitchell Hill Connector Forest (District 3)
- 9. Moss Lake Natural Area (District 3)
- 10. Mouth Of Taylor Reach Natural Area (District 9)
- 11. Neely Bridge Natural Area (District 7)
- 12. Neill Point Natural Area (District 8)
- 13. Nowak Natural Area (Districts 3 & 9)
- 14. Paradise Lake Natural Area (District 3)
- 15. Paradise Valley Natural Area (District 8)
- 16. Patterson Creek Natural Area (District 3)
- 17. Peterson Lake Natural Area (District 9)
- 18. Piner Point Natural Area (District 8)
- 19. Pinnacle Peak Park (District 9)
- 20. Point Heyer Natural Area (District 8)
- 21. Porter Levee Natural Area (District 7)
- 22. Raab's Lagoon Natural Area (District 8)
- 23. Raging River Natural Area (District 3)
- 24. Ravenhill Open Space (District 3)
- 25. Ravensdale Retreat Natural Area (District 9)
- 26. Ricardi Reach Natural Area (District 9)
- 27. Ring Hill Forest (District 3)
- 28. Rock Creek Natural Area (District 9)
- 29. Shadow Lake Natural Area (District 9)
- 30. Shinglemill Creek Natural Area (District 8)