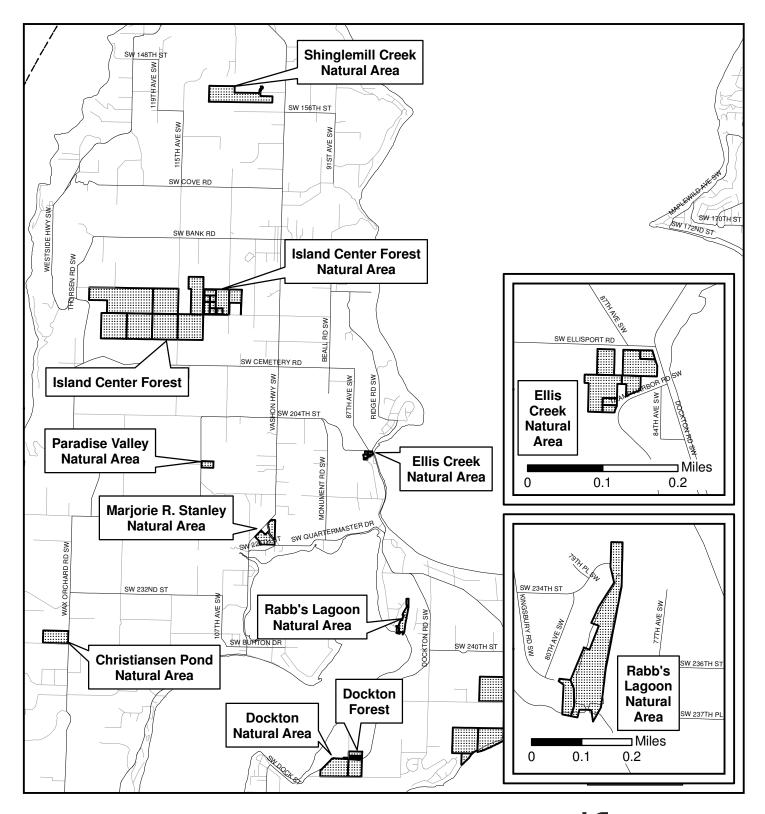

The 30 properties that will be described and discussed at the May 13 COW briefing are:

- 1. Marjorie R. Stanley Natural Area (District 8)
- 2. Maury Island Marine Park (District 8)
- 3. May Valley 164th Natural Area (District 9)
- 4. Middle Bear Creek Natural Area (District 3)
- 5. Middle Evans Creek Natural Area (District 3)
- 6. Middle Fork Snoqualmie Natural Area (District 3)
- 7. Middle Issaguah Creek Natural Area (District 9)

- 8. Mitchell Hill Connector Forest (District 3)
- 9. Moss Lake Natural Area (District 3)
- 10. Mouth Of Taylor Reach Natural Area (District 9)
- 11. Neely Bridge Natural Area (District 7)
- 12. Neill Point Natural Area (District 8)
- 13. Nowak Natural Area (Districts 3 & 9)
- 14. Paradise Lake Natural Area (District 3)
- 15. Paradise Valley Natural Area (District 8)
- 16. Patterson Creek Natural Area (District 3)
- 17. Peterson Lake Natural Area (District 9)
- 18. Piner Point Natural Area (District 8)
- 19. Pinnacle Peak Park (District 9)
- 20. Point Heyer Natural Area (District 8)
- 21. Porter Levee Natural Area (District 7)
- 22. Raab's Lagoon Natural Area (District 8)
- 23. Raging River Natural Area (District 3)
- 24. Ravenhill Open Space (District 3)
- 25. Ravensdale Retreat Natural Area (District 9)
- 26. Ricardi Reach Natural Area (District 9)
- 27. Ring Hill Forest (District 3)
- 28. Rock Creek Natural Area (District 9)
- 29. Shadow Lake Natural Area (District 9)
- 30. Shinglemill Creek Natural Area (District 8)