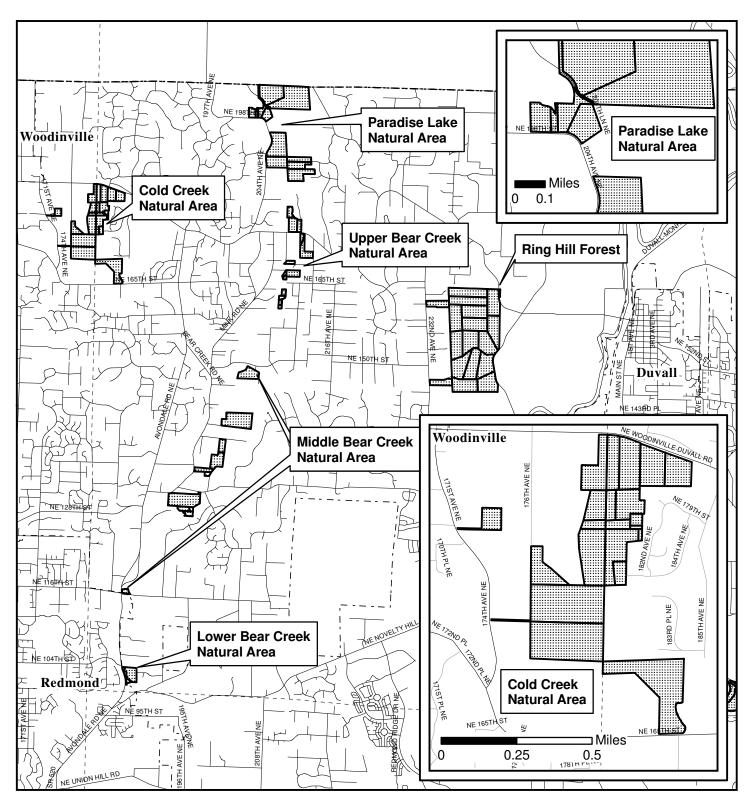

- 8. Mitchell Hill Connector Forest (District 3)
- 9. Moss Lake Natural Area (District 3)
- 10. Mouth Of Taylor Reach Natural Area (District 9)
- 11. Neely Bridge Natural Area (District 7)
- 12. Neill Point Natural Area (District 8)
- 13. Nowak Natural Area (Districts 3 & 9)
- 14. Paradise Lake Natural Area (District 3)
- 15. Paradise Valley Natural Area (District 8)
- 16. Patterson Creek Natural Area (District 3)
- 17. Peterson Lake Natural Area (District 9)
- 18. Piner Point Natural Area (District 8)
- 19. Pinnacle Peak Park (District 9)
- 20. Point Heyer Natural Area (District 8)
- 21. Porter Levee Natural Area (District 7)
- 22. Raab's Lagoon Natural Area (District 8)
- 23. Raging River Natural Area (District 3)
- 24. Ravenhill Open Space (District 3)
- 25. Ravensdale Retreat Natural Area (District 9)
- 26. Ricardi Reach Natural Area (District 9)
- 27. Ring Hill Forest (District 3)
- 28. Rock Creek Natural Area (District 9)
- 29. Shadow Lake Natural Area (District 9)
- 30. Shinglemill Creek Natural Area (District 8)

| Lower Peterson Creek Corridor Natural Area | Ecological | 6                      | 29   | 0        |
|--------------------------------------------|------------|------------------------|------|----------|
| Manzanita Natural Area                     | Ecological | ∞                      | 2    | 0        |
| Marjorie R. Stanley Natural Area           | Ecological | ∞                      | 18   | 0        |
| Maury Island Marine Park - portion         | Multi-Use  | ∞                      | 270  | 0        |
| May Valley 164th Natural Area              | Ecological | 6                      | 4    | 0        |
| Middle Bear Creek Natural Area             | Ecological | 3                      | 99   | 25       |
| Middle Evans Creek Natural Area            | Ecological | 3                      | 0    | 38       |
| Middle Fork Snoqualmie Natural Area        | Ecological | 3                      | 644  | 0        |
| Middle Issaquah Creek Natural Area         | Ecological | 6                      | 32   | 0        |
| Mitchell Hill Connector Forest             | Resource   | 3                      | 426  | 0        |
| Moss Lake Natural Area - portion           | Ecological | ю                      | 318  | 0        |
| Mouth Of Taylor Reach Natural Area         | Ecological | 6                      | 12   | 0        |
| Neely Bridge Natural Area                  | Ecological | 7                      | 28   | 0        |
| Neill Point Natural Area                   | Ecological | ∞                      | 53   | 0        |
| Nowak Natural Area                         | Ecological | 3 & 9                  | ∞    | 0        |
| Paradise Lake Natural Area                 | Ecological | 3                      | 123  | 31       |
| Paradise Valley Natural Area               | Ecological | ∞                      | 5    | 0        |
| Patterson Creek Natural Area               | Ecological | 3                      | 205  | 0        |
| Peterson Lake Natural Area                 | Ecological | 6                      | 145  | 0        |
| Piner Point Natural Area                   | Ecological | ∞                      | ∞    | 0        |
| Pinnacle Peak Park - portion               | Multi-Use  | 6                      | 228  | 0        |
| Point Heyer Natural Area                   | Ecological | ∞                      | 7    | 0        |
| Porter Levee Natural Area                  | Ecological | 7                      | 26   | 0        |
| Raab's Lagoon Natural Area                 | Ecological | ∞                      | 11   | 0        |
| Raging River Natural Area                  | Ecological | 3                      | 51   | 0        |
| Ravenhill Open Space                       | Multi-Use  | 3                      | 26   | 0        |
| Ravensdale Retreat Natural Area            | Ecological | 6                      | 138  | 0        |
| Ricardi Reach Natural Area                 | Ecological | 6                      | 10   | 0        |
| Ring Hill Forest                           | Resource   | 3                      | 321  | 0        |
| Rock Creek Natural Area - portion          | Ecological | 6                      | 98   | 0        |
| Shadow Lake Natural Area                   | Ecological | 6                      | 0    | 59       |
| Shinglemill Creek Natural Area             | Ecological | ∞                      | 0    | 46       |
| Snoqualmie Forest                          | Resource   | 3                      | 0    | 90476    |
| Soos Creek 140th Open Space                | Multi-Use  | 6                      | 16   | 0        |
| Spring Lake/Lake Desire Park               | Multi-Use  | 6                      | 386  | 0        |
| Squak Mt/Tiger Mt Corridor                 | Multi-Use  | 3 & 9                  | 566  | 0        |
| Stillwater Natural Area                    | Ecological | 3                      | 45   | 101      |
| Sugarloaf Mountain Forest                  | Resource   | 6                      | 284  | 0        |
| Taylor Mountain Forest                     | Resource   | 6                      | 1845 | 0        |
| Three Forks Natural Area                   | Multi-Use  | 3                      | 267  | 0        |
| Tollgate Farm - portion                    | Multi-Use  | 3                      | 161  | 0        |
| Tolt River Natural Area                    | Ecological | ю                      | 264  | 0        |
| Upper Bear Creek Conservation Area         | Ecological | ю                      | 22   | 16       |
| Upper Green River Watershed Forest         | Resource   | 6                      | 0    | 45040    |
| Wetland 14 Natural Area                    | Ecological | 6                      | 41   | 0        |
| Wetland 79 Natural Area                    | Ecological | 6                      | 7    | 0        |
|                                            | Total Acre | Total Acreage Included | Fee  | Easement |
|                                            |            |                        |      | , , , ,  |