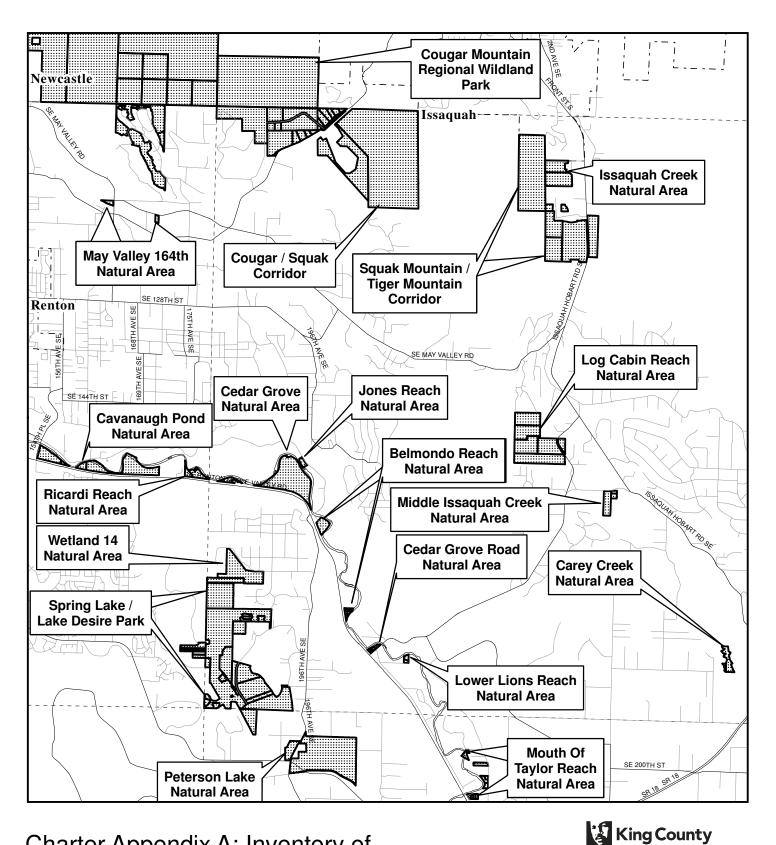

The 30 properties that will be described and discussed at the May 13 COW briefing are:

- 1. Marjorie R. Stanley Natural Area (District 8)
- 2. Maury Island Marine Park (District 8)
- 3. May Valley 164th Natural Area (District 9)
- 4. Middle Bear Creek Natural Area (District 3)
- 5. Middle Evans Creek Natural Area (District 3)
- 6. Middle Fork Snoqualmie Natural Area (District 3)
- 7. Middle Issaguah Creek Natural Area (District 9)

- 8. Mitchell Hill Connector Forest (District 3)
- 9. Moss Lake Natural Area (District 3)
- 10. Mouth Of Taylor Reach Natural Area (District 9)
- 11. Neely Bridge Natural Area (District 7)
- 12. Neill Point Natural Area (District 8)
- 13. Nowak Natural Area (Districts 3 & 9)
- 14. Paradise Lake Natural Area (District 3)
- 15. Paradise Valley Natural Area (District 8)
- 16. Patterson Creek Natural Area (District 3)
- 17. Peterson Lake Natural Area (District 9)
- 18. Piner Point Natural Area (District 8)
- 19. Pinnacle Peak Park (District 9)
- 20. Point Heyer Natural Area (District 8)
- 21. Porter Levee Natural Area (District 7)
- 22. Raab's Lagoon Natural Area (District 8)
- 23. Raging River Natural Area (District 3)
- 24. Ravenhill Open Space (District 3)
- 25. Ravensdale Retreat Natural Area (District 9)
- 26. Ricardi Reach Natural Area (District 9)
- 27. Ring Hill Forest (District 3)
- 28. Rock Creek Natural Area (District 9)
- 29. Shadow Lake Natural Area (District 9)
- 30. Shinglemill Creek Natural Area (District 8)