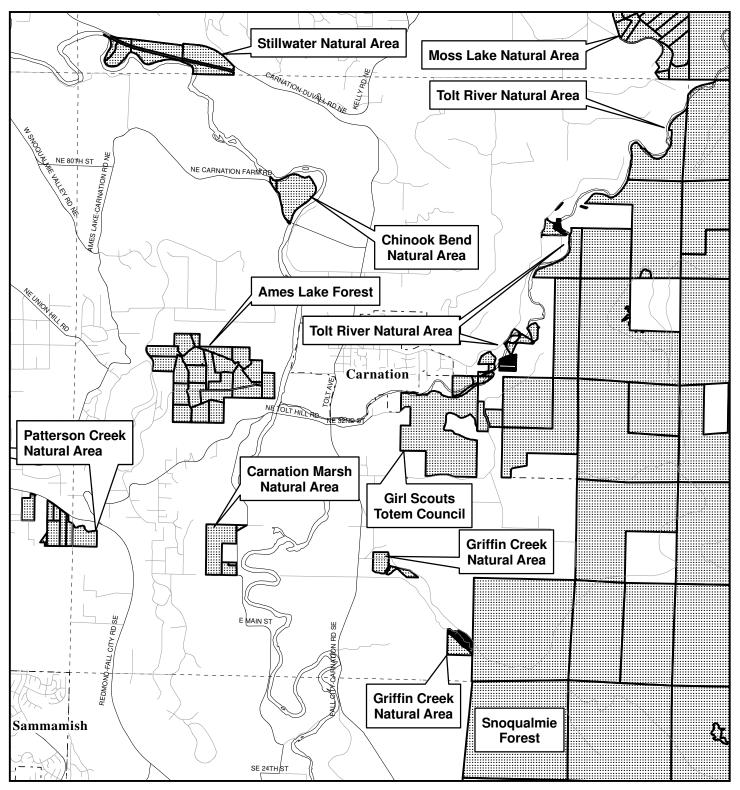

The 30 properties that will be described and discussed at the May 13 COW briefing are:

- 1. Marjorie R. Stanley Natural Area (District 8)
- 2. Maury Island Marine Park (District 8)
- 3. May Valley 164th Natural Area (District 9)
- 4. Middle Bear Creek Natural Area (District 3)
- 5. Middle Evans Creek Natural Area (District 3)
- 6. Middle Fork Snoqualmie Natural Area (District 3)
- 7. Middle Issaguah Creek Natural Area (District 9)

- 8. Mitchell Hill Connector Forest (District 3)
- 9. Moss Lake Natural Area (District 3)
- 10. Mouth Of Taylor Reach Natural Area (District 9)
- 11. Neely Bridge Natural Area (District 7)
- 12. Neill Point Natural Area (District 8)
- 13. Nowak Natural Area (Districts 3 & 9)
- 14. Paradise Lake Natural Area (District 3)
- 15. Paradise Valley Natural Area (District 8)
- 16. Patterson Creek Natural Area (District 3)
- 17. Peterson Lake Natural Area (District 9)
- 18. Piner Point Natural Area (District 8)
- 19. Pinnacle Peak Park (District 9)
- 20. Point Heyer Natural Area (District 8)
- 21. Porter Levee Natural Area (District 7)
- 22. Raab's Lagoon Natural Area (District 8)
- 23. Raging River Natural Area (District 3)
- 24. Ravenhill Open Space (District 3)
- 25. Ravensdale Retreat Natural Area (District 9)
- 26. Ricardi Reach Natural Area (District 9)
- 27. Ring Hill Forest (District 3)
- 28. Rock Creek Natural Area (District 9)
- 29. Shadow Lake Natural Area (District 9)
- 30. Shinglemill Creek Natural Area (District 8)