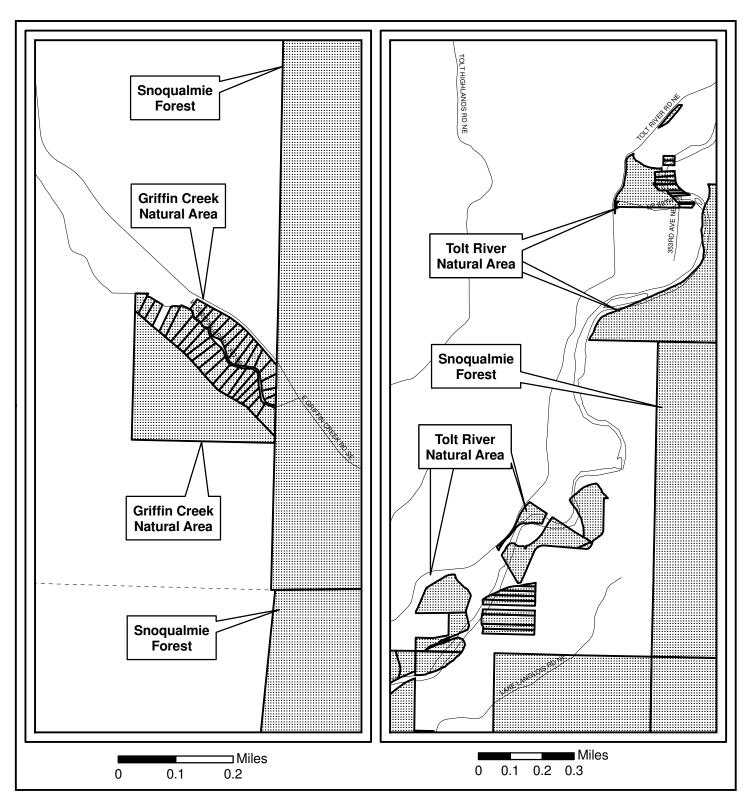

The 30 properties that will be described and discussed at the May 13 COW briefing are:

- 1. Marjorie R. Stanley Natural Area (District 8)
- 2. Maury Island Marine Park (District 8)
- 3. May Valley 164th Natural Area (District 9)
- 4. Middle Bear Creek Natural Area (District 3)
- 5. Middle Evans Creek Natural Area (District 3)
- 6. Middle Fork Snoqualmie Natural Area (District 3)
- 7. Middle Issaguah Creek Natural Area (District 9)

- 8. Mitchell Hill Connector Forest (District 3)
- 9. Moss Lake Natural Area (District 3)
- 10. Mouth Of Taylor Reach Natural Area (District 9)
- 11. Neely Bridge Natural Area (District 7)
- 12. Neill Point Natural Area (District 8)
- 13. Nowak Natural Area (Districts 3 & 9)
- 14. Paradise Lake Natural Area (District 3)
- 15. Paradise Valley Natural Area (District 8)
- 16. Patterson Creek Natural Area (District 3)
- 17. Peterson Lake Natural Area (District 9)
- 18. Piner Point Natural Area (District 8)
- 19. Pinnacle Peak Park (District 9)
- 20. Point Heyer Natural Area (District 8)
- 21. Porter Levee Natural Area (District 7)
- 22. Raab's Lagoon Natural Area (District 8)
- 23. Raging River Natural Area (District 3)
- 24. Ravenhill Open Space (District 3)
- 25. Ravensdale Retreat Natural Area (District 9)
- 26. Ricardi Reach Natural Area (District 9)
- 27. Ring Hill Forest (District 3)
- 28. Rock Creek Natural Area (District 9)
- 29. Shadow Lake Natural Area (District 9)
- 30. Shinglemill Creek Natural Area (District 8)