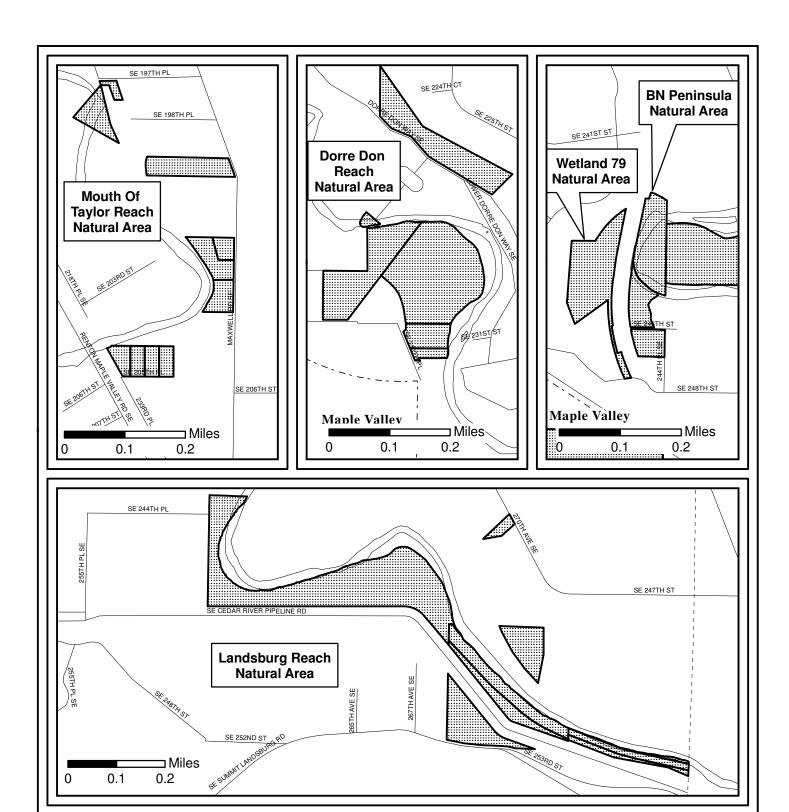

- 8. Mitchell Hill Connector Forest (District 3)
- 9. Moss Lake Natural Area (District 3)
- 10. Mouth Of Taylor Reach Natural Area (District 9)
- 11. Neely Bridge Natural Area (District 7)
- 12. Neill Point Natural Area (District 8)
- 13. Nowak Natural Area (Districts 3 & 9)
- 14. Paradise Lake Natural Area (District 3)
- 15. Paradise Valley Natural Area (District 8)
- 16. Patterson Creek Natural Area (District 3)
- 17. Peterson Lake Natural Area (District 9)
- 18. Piner Point Natural Area (District 8)
- 19. Pinnacle Peak Park (District 9)
- 20. Point Heyer Natural Area (District 8)
- 21. Porter Levee Natural Area (District 7)
- 22. Raab's Lagoon Natural Area (District 8)
- 23. Raging River Natural Area (District 3)
- 24. Ravenhill Open Space (District 3)
- 25. Ravensdale Retreat Natural Area (District 9)
- 26. Ricardi Reach Natural Area (District 9)
- 27. Ring Hill Forest (District 3)
- 28. Rock Creek Natural Area (District 9)
- 29. Shadow Lake Natural Area (District 9)
- 30. Shinglemill Creek Natural Area (District 8)