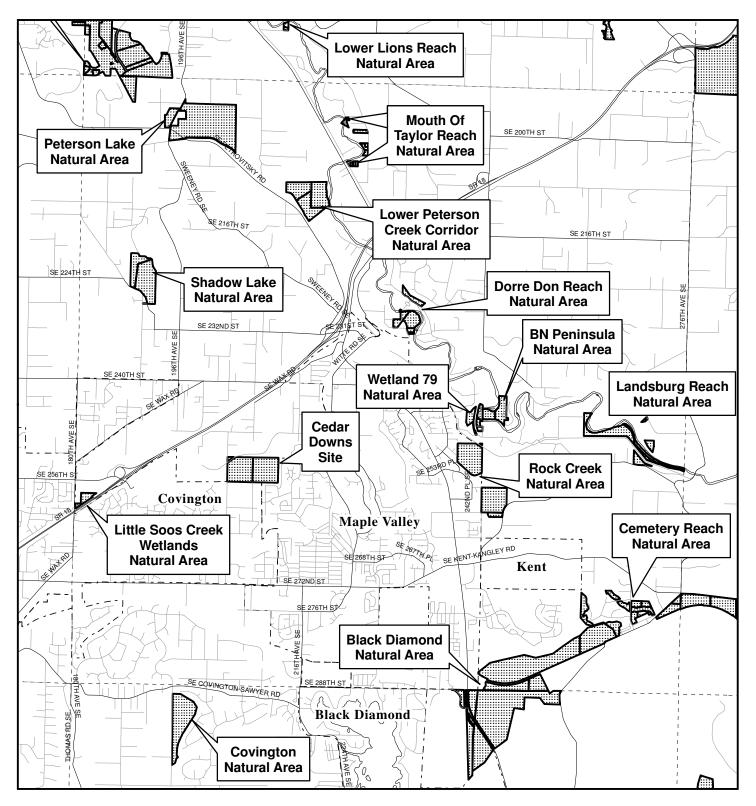

The 30 properties that will be described and discussed at the May 13 COW briefing are:

- 1. Marjorie R. Stanley Natural Area (District 8)
- 2. Maury Island Marine Park (District 8)
- 3. May Valley 164th Natural Area (District 9)
- 4. Middle Bear Creek Natural Area (District 3)
- 5. Middle Evans Creek Natural Area (District 3)
- 6. Middle Fork Snoqualmie Natural Area (District 3)
- 7. Middle Issaguah Creek Natural Area (District 9)

- 8. Mitchell Hill Connector Forest (District 3)
- 9. Moss Lake Natural Area (District 3)
- 10. Mouth Of Taylor Reach Natural Area (District 9)
- 11. Neely Bridge Natural Area (District 7)
- 12. Neill Point Natural Area (District 8)
- 13. Nowak Natural Area (Districts 3 & 9)
- 14. Paradise Lake Natural Area (District 3)
- 15. Paradise Valley Natural Area (District 8)
- 16. Patterson Creek Natural Area (District 3)
- 17. Peterson Lake Natural Area (District 9)
- 18. Piner Point Natural Area (District 8)
- 19. Pinnacle Peak Park (District 9)
- 20. Point Heyer Natural Area (District 8)
- 21. Porter Levee Natural Area (District 7)
- 22. Raab's Lagoon Natural Area (District 8)
- 23. Raging River Natural Area (District 3)
- 24. Ravenhill Open Space (District 3)
- 25. Ravensdale Retreat Natural Area (District 9)
- 26. Ricardi Reach Natural Area (District 9)
- 27. Ring Hill Forest (District 3)
- 28. Rock Creek Natural Area (District 9)
- 29. Shadow Lake Natural Area (District 9)
- 30. Shinglemill Creek Natural Area (District 8)