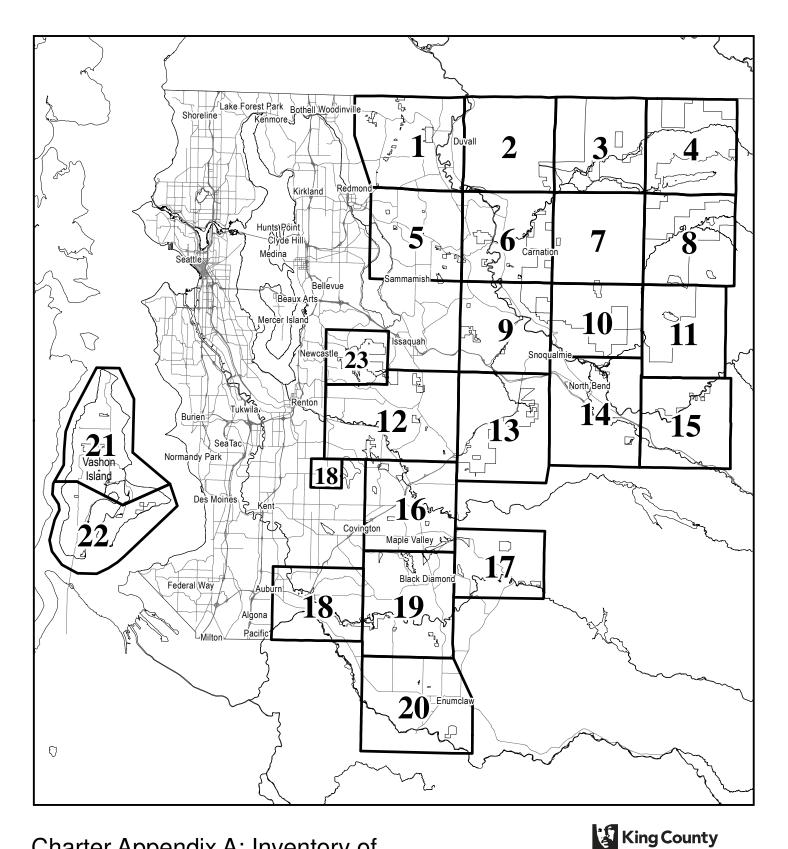

## INTRODUCTION

Proposed Ordinance 2009-0245 (Attachment 1, pp. 7-10 of these materials) would place on the November 2009 general election ballot a charter amendment (the "Open Space Amendment" or "OSA") recommended by the 2007-2008 King County Charter Review Commission ("CRC"). Attachment 2 (p. 11 of these materials) is a diagram of the provisions of the OSA. If placed on the ballot and approved by the voters, the OSA would provide an additional tier of protection for about 150,000 acres of "high conservation value" properties either owned by the county or in which the county holds a conservation easement.

A complete list of the 94 properties in alphabetical order is included in Attachment 3 to this staff report (pp. 13-14).

Also included in Attachment 3 are (a) an alphabetical list of properties that have been excluded from the list of properties that are proposed for protection under the OSA, together with the reason for each property's exclusion (pp. 15-18) and (b) alphabetical lists of the included and excluded properties, grouped by Council district (pp. 19-24).