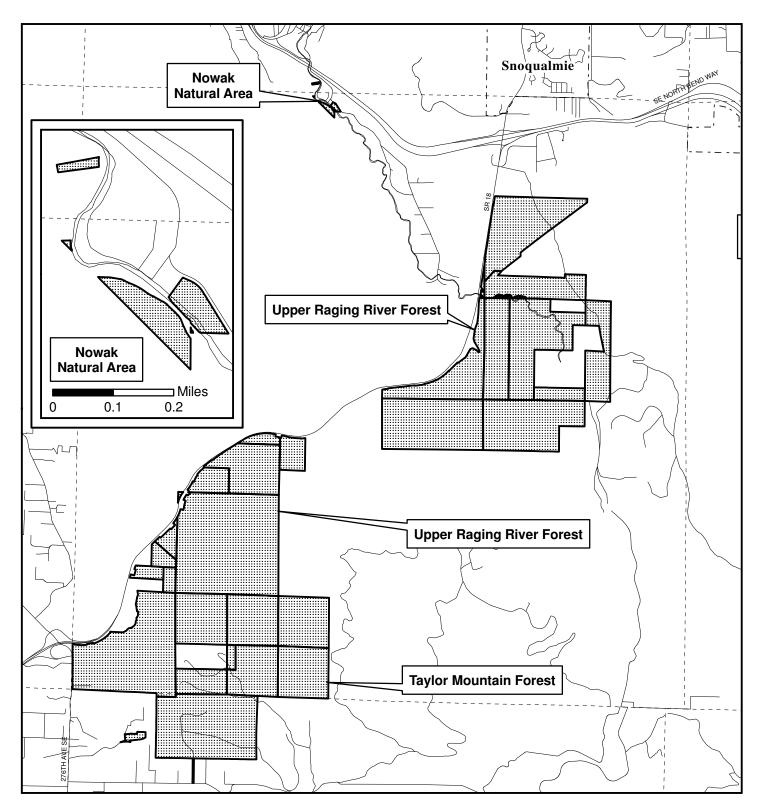

- 8. Mitchell Hill Connector Forest (District 3)
- 9. Moss Lake Natural Area (District 3)
- 10. Mouth Of Taylor Reach Natural Area (District 9)
- 11. Neely Bridge Natural Area (District 7)
- 12. Neill Point Natural Area (District 8)
- 13. Nowak Natural Area (Districts 3 & 9)
- 14. Paradise Lake Natural Area (District 3)
- 15. Paradise Valley Natural Area (District 8)
- 16. Patterson Creek Natural Area (District 3)
- 17. Peterson Lake Natural Area (District 9)
- 18. Piner Point Natural Area (District 8)
- 19. Pinnacle Peak Park (District 9)
- 20. Point Heyer Natural Area (District 8)
- 21. Porter Levee Natural Area (District 7)
- 22. Raab's Lagoon Natural Area (District 8)
- 23. Raging River Natural Area (District 3)
- 24. Ravenhill Open Space (District 3)
- 25. Ravensdale Retreat Natural Area (District 9)
- 26. Ricardi Reach Natural Area (District 9)
- 27. Ring Hill Forest (District 3)
- 28. Rock Creek Natural Area (District 9)
- 29. Shadow Lake Natural Area (District 9)
- 30. Shinglemill Creek Natural Area (District 8)