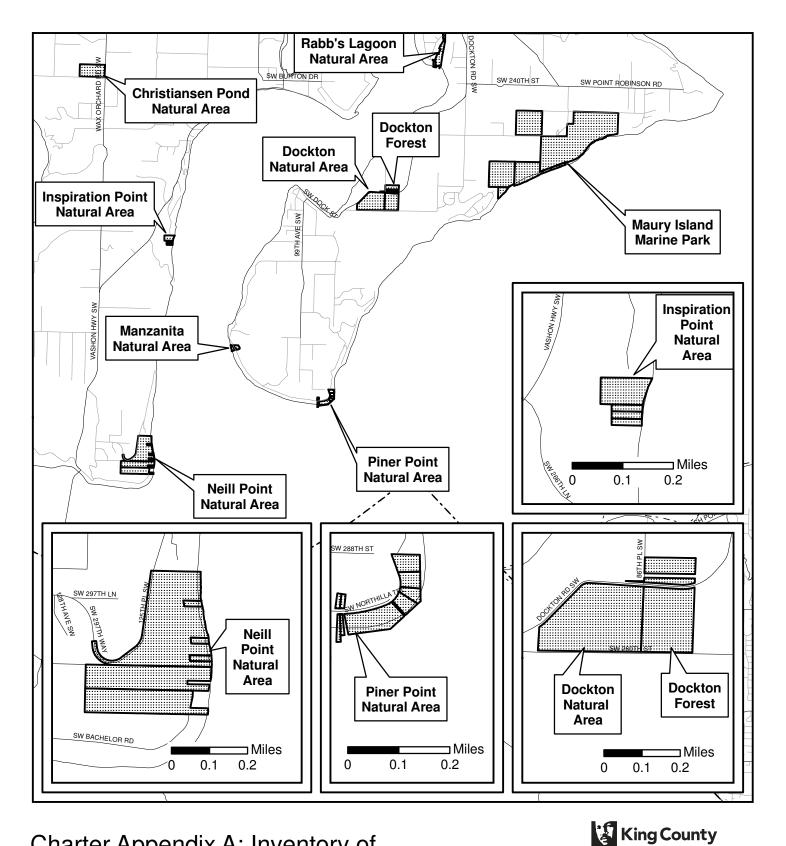

- 8. Mitchell Hill Connector Forest (District 3)
- 9. Moss Lake Natural Area (District 3)
- 10. Mouth Of Taylor Reach Natural Area (District 9)
- 11. Neely Bridge Natural Area (District 7)
- 12. Neill Point Natural Area (District 8)
- 13. Nowak Natural Area (Districts 3 & 9)
- 14. Paradise Lake Natural Area (District 3)
- 15. Paradise Valley Natural Area (District 8)
- 16. Patterson Creek Natural Area (District 3)
- 17. Peterson Lake Natural Area (District 9)
- 18. Piner Point Natural Area (District 8)
- 19. Pinnacle Peak Park (District 9)
- 20. Point Heyer Natural Area (District 8)
- 21. Porter Levee Natural Area (District 7)
- 22. Raab's Lagoon Natural Area (District 8)
- 23. Raging River Natural Area (District 3)
- 24. Ravenhill Open Space (District 3)
- 25. Ravensdale Retreat Natural Area (District 9)
- 26. Ricardi Reach Natural Area (District 9)
- 27. Ring Hill Forest (District 3)
- 28. Rock Creek Natural Area (District 9)
- 29. Shadow Lake Natural Area (District 9)
- 30. Shinglemill Creek Natural Area (District 8)