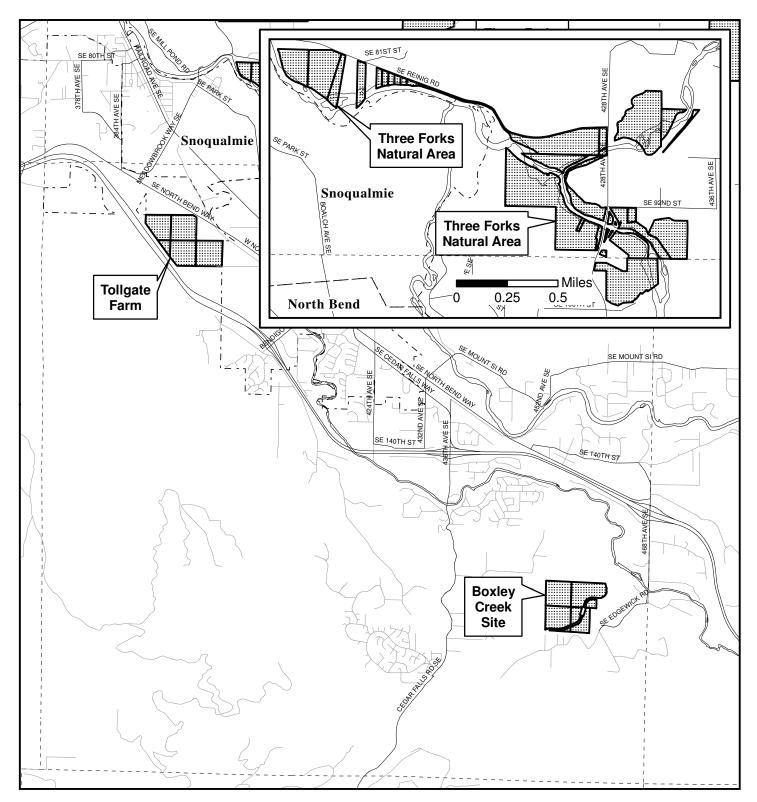

The 30 properties that will be described and discussed at the May 13 COW briefing are:

- 1. Marjorie R. Stanley Natural Area (District 8)
- 2. Maury Island Marine Park (District 8)
- 3. May Valley 164th Natural Area (District 9)
- 4. Middle Bear Creek Natural Area (District 3)
- 5. Middle Evans Creek Natural Area (District 3)
- 6. Middle Fork Snoqualmie Natural Area (District 3)
- 7. Middle Issaguah Creek Natural Area (District 9)

- 8. Mitchell Hill Connector Forest (District 3)
- 9. Moss Lake Natural Area (District 3)
- 10. Mouth Of Taylor Reach Natural Area (District 9)
- 11. Neely Bridge Natural Area (District 7)
- 12. Neill Point Natural Area (District 8)
- 13. Nowak Natural Area (Districts 3 & 9)
- 14. Paradise Lake Natural Area (District 3)
- 15. Paradise Valley Natural Area (District 8)
- 16. Patterson Creek Natural Area (District 3)
- 17. Peterson Lake Natural Area (District 9)
- 18. Piner Point Natural Area (District 8)
- 19. Pinnacle Peak Park (District 9)
- 20. Point Heyer Natural Area (District 8)
- 21. Porter Levee Natural Area (District 7)
- 22. Raab's Lagoon Natural Area (District 8)
- 23. Raging River Natural Area (District 3)
- 24. Ravenhill Open Space (District 3)
- 25. Ravensdale Retreat Natural Area (District 9)
- 26. Ricardi Reach Natural Area (District 9)
- 27. Ring Hill Forest (District 3)
- 28. Rock Creek Natural Area (District 9)
- 29. Shadow Lake Natural Area (District 9)
- 30. Shinglemill Creek Natural Area (District 8)