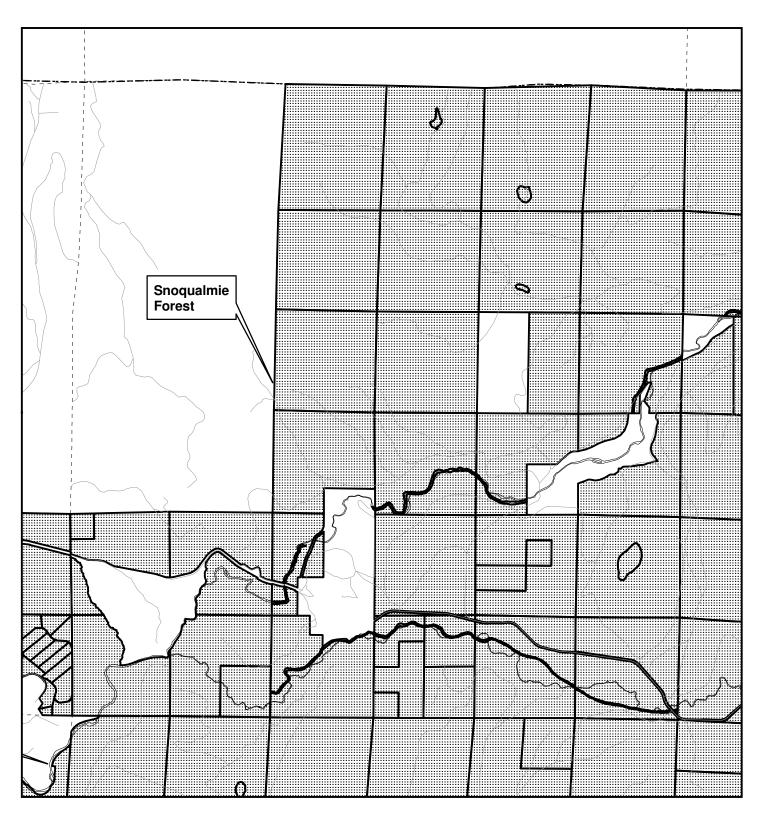

The 30 properties that will be described and discussed at the May 13 COW briefing are:

- 1. Marjorie R. Stanley Natural Area (District 8)
- 2. Maury Island Marine Park (District 8)
- 3. May Valley 164th Natural Area (District 9)
- 4. Middle Bear Creek Natural Area (District 3)
- 5. Middle Evans Creek Natural Area (District 3)
- 6. Middle Fork Snoqualmie Natural Area (District 3)
- 7. Middle Issaguah Creek Natural Area (District 9)

- 8. Mitchell Hill Connector Forest (District 3)
- 9. Moss Lake Natural Area (District 3)
- 10. Mouth Of Taylor Reach Natural Area (District 9)
- 11. Neely Bridge Natural Area (District 7)
- 12. Neill Point Natural Area (District 8)
- 13. Nowak Natural Area (Districts 3 & 9)
- 14. Paradise Lake Natural Area (District 3)
- 15. Paradise Valley Natural Area (District 8)
- 16. Patterson Creek Natural Area (District 3)
- 17. Peterson Lake Natural Area (District 9)
- 18. Piner Point Natural Area (District 8)
- 19. Pinnacle Peak Park (District 9)
- 20. Point Heyer Natural Area (District 8)
- 21. Porter Levee Natural Area (District 7)
- 22. Raab's Lagoon Natural Area (District 8)
- 23. Raging River Natural Area (District 3)
- 24. Ravenhill Open Space (District 3)
- 25. Ravensdale Retreat Natural Area (District 9)
- 26. Ricardi Reach Natural Area (District 9)
- 27. Ring Hill Forest (District 3)
- 28. Rock Creek Natural Area (District 9)
- 29. Shadow Lake Natural Area (District 9)
- 30. Shinglemill Creek Natural Area (District 8)