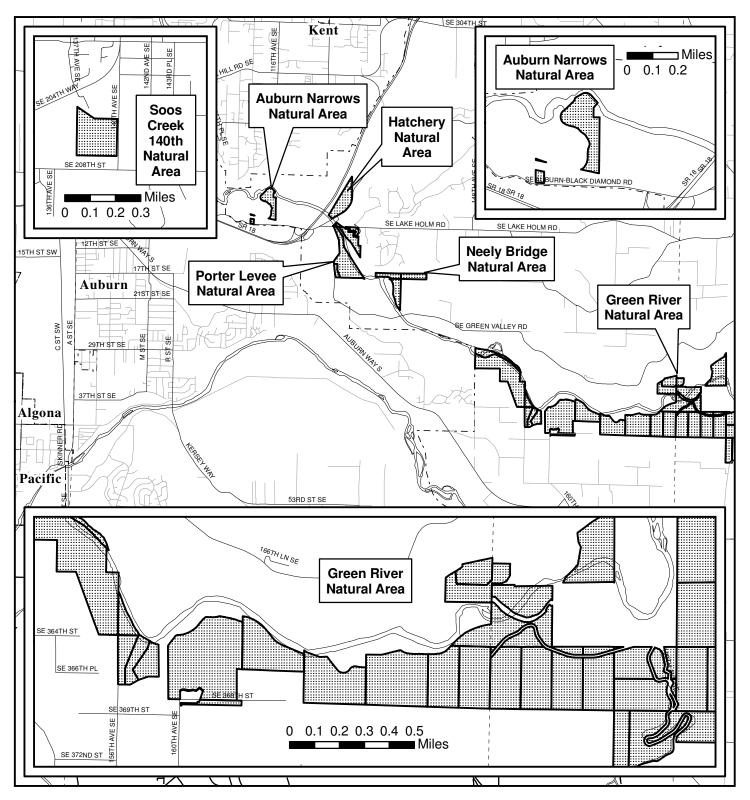

- 8. Mitchell Hill Connector Forest (District 3)
- 9. Moss Lake Natural Area (District 3)
- 10. Mouth Of Taylor Reach Natural Area (District 9)
- 11. Neely Bridge Natural Area (District 7)
- 12. Neill Point Natural Area (District 8)
- 13. Nowak Natural Area (Districts 3 & 9)
- 14. Paradise Lake Natural Area (District 3)
- 15. Paradise Valley Natural Area (District 8)
- 16. Patterson Creek Natural Area (District 3)
- 17. Peterson Lake Natural Area (District 9)
- 18. Piner Point Natural Area (District 8)
- 19. Pinnacle Peak Park (District 9)
- 20. Point Heyer Natural Area (District 8)
- 21. Porter Levee Natural Area (District 7)
- 22. Raab's Lagoon Natural Area (District 8)
- 23. Raging River Natural Area (District 3)
- 24. Ravenhill Open Space (District 3)
- 25. Ravensdale Retreat Natural Area (District 9)
- 26. Ricardi Reach Natural Area (District 9)
- 27. Ring Hill Forest (District 3)
- 28. Rock Creek Natural Area (District 9)
- 29. Shadow Lake Natural Area (District 9)
- 30. Shinglemill Creek Natural Area (District 8)