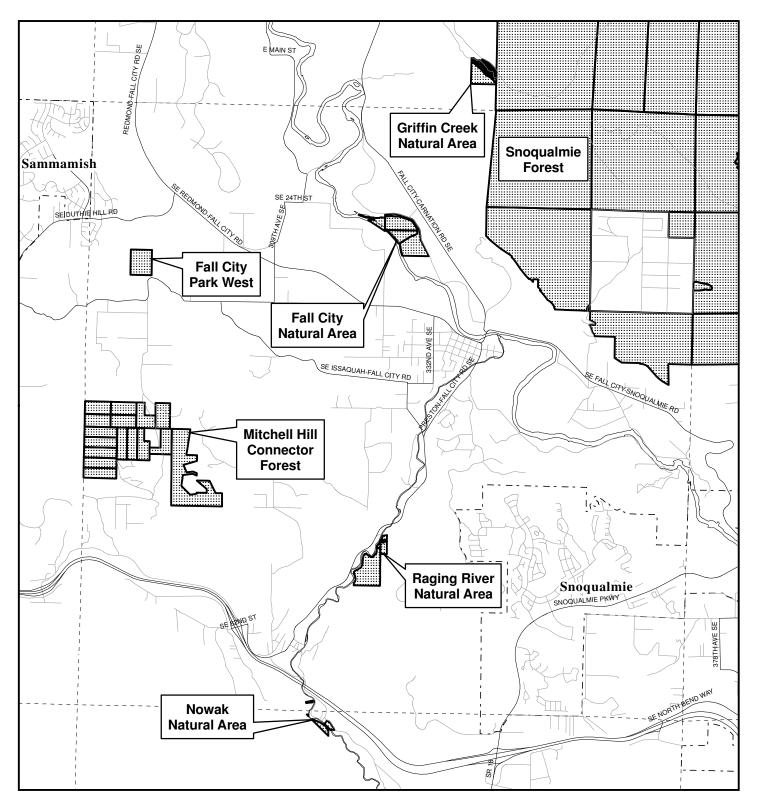

The 30 properties that will be described and discussed at the May 13 COW briefing are:

- 1. Marjorie R. Stanley Natural Area (District 8)
- 2. Maury Island Marine Park (District 8)
- 3. May Valley 164th Natural Area (District 9)
- 4. Middle Bear Creek Natural Area (District 3)
- 5. Middle Evans Creek Natural Area (District 3)
- 6. Middle Fork Snoqualmie Natural Area (District 3)
- 7. Middle Issaguah Creek Natural Area (District 9)

- 8. Mitchell Hill Connector Forest (District 3)
- 9. Moss Lake Natural Area (District 3)
- 10. Mouth Of Taylor Reach Natural Area (District 9)
- 11. Neely Bridge Natural Area (District 7)
- 12. Neill Point Natural Area (District 8)
- 13. Nowak Natural Area (Districts 3 & 9)
- 14. Paradise Lake Natural Area (District 3)
- 15. Paradise Valley Natural Area (District 8)
- 16. Patterson Creek Natural Area (District 3)
- 17. Peterson Lake Natural Area (District 9)
- 18. Piner Point Natural Area (District 8)
- 19. Pinnacle Peak Park (District 9)
- 20. Point Heyer Natural Area (District 8)
- 21. Porter Levee Natural Area (District 7)
- 22. Raab's Lagoon Natural Area (District 8)
- 23. Raging River Natural Area (District 3)
- 24. Ravenhill Open Space (District 3)
- 25. Ravensdale Retreat Natural Area (District 9)
- 26. Ricardi Reach Natural Area (District 9)
- 27. Ring Hill Forest (District 3)
- 28. Rock Creek Natural Area (District 9)
- 29. Shadow Lake Natural Area (District 9)
- 30. Shinglemill Creek Natural Area (District 8)