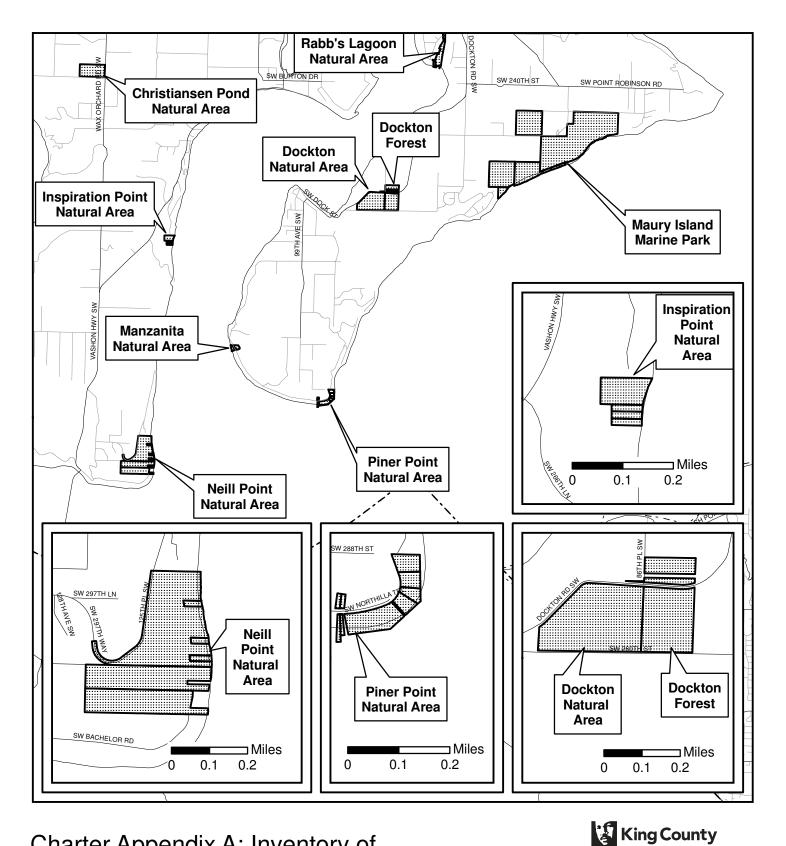

[blank page]

The Inventory of High Conservation Value Properties consists of this table and the attached map delineations. For each inventoried property interest, the table identifies the official name of the site, the number of acres included in the inventory, and type of property interest owned by King County. While the table also provides the recording number of the deed(s) by which the inventoried property interest was acquired and the parcet(s) on which the inventoried property interest is located, such information is for reference purposes only and is not intended to delineate the actual boundaries of the inventoried property interest. Such boundaries are delineated on the maps. The inventory was created from King County DNRP property inventory as of 1/2/2008.

| Site Name                                  | Acres<br>(Fee) | Acres<br>(Easement) | Fee or Easement      | Acquisition Deed<br>Recording Numbers | Parcel Number          |
|--------------------------------------------|----------------|---------------------|----------------------|---------------------------------------|------------------------|
| Ames Lake Forest                           | 0.00           | 425.38              | easement             | 20020731002593                        | 172507901              |
|                                            |                |                     | easement             | 20020731002593                        | 172507906              |
|                                            |                |                     | easement             | 20020731002593                        | 172507906              |
|                                            |                | 1                   | easement             | 20020731002593                        | 172507906              |
|                                            |                |                     | easement             | 20020731002593                        | 172507906              |
|                                            |                |                     | easement             | 20020731002593                        | 172507906              |
|                                            |                |                     | easement             | 20020731002593                        | 172507906              |
|                                            |                |                     | easement             | 20020731002593                        | 182507901              |
|                                            |                |                     | easement<br>easement | 20020731002593<br>20020731002593      | 182507909<br>202507900 |
|                                            |                |                     | easement             | 20020731002593                        | 202507900              |
|                                            |                |                     | easement             | 20020731002593                        | 202507900              |
|                                            |                |                     | easement             | 20021230003439                        | 202507900              |
|                                            |                |                     | easement             | 20020731002593                        | 202507900              |
|                                            |                |                     | easement             | 20020731002593                        | 202507900              |
|                                            |                |                     | easement             | 20020731002593                        | 202507901              |
|                                            |                |                     | easement             | 20021230003439                        | 202507901              |
|                                            |                |                     | easement<br>easement | 20020731002593<br>20020731002593      | 20250790°<br>20250790° |
|                                            |                |                     | easement             | 20020731002393                        | 20250790               |
|                                            |                |                     | easement             | 20021230003439                        | 202507908              |
| a portion of Auburn Narrows                | 16.15          | 0.00                |                      |                                       | 202007300              |
| Natural Area                               |                |                     | fee<br>fee           | 8012220661<br>20001214000844          | 172105904<br>172105921 |
| Bass Lake Complex Natural<br>Area          | 92.79          | 0.00                | fee                  | 20021217002675                        | 022006900              |
| Area                                       |                |                     | fee                  | 20060331003640                        | 352106901              |
|                                            |                |                     | fee                  | 20070608002352                        | 352106902              |
|                                            |                |                     | fee                  | 20050808002316                        | 352106908              |
| Belmondo Reach Natural Area                | 11.55          | 0.00                | fee                  | 20050808002316                        | 352106913              |
| Demondo Reaca Maria a Area                 |                | 0.00                | fee                  | 20061213000706                        | 292306900              |
|                                            |                |                     | fee                  | 20041210000165                        | 292306901              |
|                                            |                |                     | fee<br>fee           | 20010627002091<br>20071231000291      | 292306903<br>322306900 |
|                                            |                |                     | fee                  | 20041210000165                        | 322306904              |
| a portion of Big Spring                    | 0.00           | 16.79               |                      |                                       |                        |
| Newaukum Creek Natural Area                |                |                     | easement             | 20031112001681                        | 142006901              |
| -                                          |                |                     | easement<br>easement | 20051028002893<br>20060331002471      | 152006902<br>152006903 |
|                                            |                |                     | easement             | 20051114002184                        | 152006903              |
|                                            |                |                     | easement             | 20060331002471                        | 152006909              |
| a portion of Black Diamond<br>Natural Area | 426.96         | 0.00                | fee                  | 20060323001809                        | 022106902              |
| Natural Area                               |                |                     | fee                  | 20060323001809                        | 022106902              |
|                                            |                | -                   | fee                  | 20060323001809                        | 032106907              |
|                                            |                |                     | fee                  | 20060323001809                        | 032106907              |
|                                            |                |                     | fee<br>fee           | 20060323001809                        | 032106907              |
|                                            |                |                     | fee                  | 20060323001809<br>20060323001809      | 212106900<br>352206902 |
|                                            |                |                     | fee                  | 20060323001809                        | 352206904              |
|                                            |                |                     | fee<br>fee           | 20060323001809                        | 352206904              |
| BN Peninsula Natural Area                  | 26.57          | 0.00                | fee                  | 20060323001809                        | 362206907              |
|                                            |                |                     | fee<br>fee           | 20000131001204<br>20000131001204      | 222206900<br>232206900 |
| D. J. C. J. C.                             | 146.72         | 0.00                | fee                  | 20000302000941                        | 232206910              |
| Boxley Creek Site                          | 146.72         | 0.00                | fee                  | 20010607000220                        | 252308900              |
|                                            |                |                     | fee                  | 20010607000220                        | 252308900              |
|                                            |                |                     | fee                  | 20010607000220                        | 252308900              |
| Carey Creek Natural Area                   | 0.00           | 9.91                | fee                  | 20010607000220                        | 252308900              |
| Carey Creek Natural Area                   | 0.00           | 9.91                | easement             | 20030612002851                        | 362306900              |
| Carnation Marsh Natural Area               | 67.82          | 11.85               | easement             | 20030612002851                        | 362306904              |
|                                            |                |                     | fee                  | 9303012221                            | 292507904              |
|                                            |                |                     | fee<br>easement      | 9303012221<br>9812070432              | 292507906<br>292507902 |
|                                            |                |                     | easement             | 9812070432                            | 292507903              |
| Cavanaugh Pond Natural Area                | 56.72          | 0.00                |                      |                                       |                        |
|                                            |                |                     | fee<br>fee           | 7605190586<br>7605190586              | 232305901<br>232305918 |
|                                            |                |                     | fee                  | 7605190586                            | 232305918              |
| C-1 D (1)                                  | 77.05          | 0.00                | fee                  | 9101100628                            | 242305910              |
| Cedar Downs Site                           | 77.97          | 0.00                | fee                  | 20010503002074                        | 202206901              |
| Cedar Grove Natural Area                   | 74,92          | 0.00                | fee                  | 20010503002074                        | 202206901              |
|                                            |                |                     | fee                  | 7912270645                            | 192306901              |
| Cedar Grove Road Natural Area              | 2.59           | 0.00                | fee                  | 9706300936                            | 712040006              |
|                                            |                |                     | fee                  | 9803021853                            | 712040006              |
|                                            |                |                     | fee                  | 9705281428                            | 712040007              |
| Cemetery Reach Natural Area                | 45.87          | 0.00                | fee .                | 9810092129                            | 712040007              |
|                                            |                |                     | fee                  | 20020308002405                        | 362206912              |
|                                            |                |                     | fee                  | 20020308002405                        | 362206912              |
|                                            |                |                     | fee<br>fee           | 20020419001697<br>20020308002405      | 362206912              |
|                                            |                |                     | fee                  | 200203080024051                       | 362206913<br>362206913 |
|                                            |                |                     | fee                  | 20000912900014                        | 362206913              |
| Chinook Bend Natural Area                  | 70.98          | 3.09                | an comment           |                                       |                        |
|                                            |                |                     | easement<br>fee      | 20071003001492<br>20000509001356      | 082507900<br>092507900 |
| Christiausen Pond Natural Area             | 0.00           | 19.33               | easement             | 20020423001642                        | 142202907              |
| Cold Creek Natural Area                    | 129.53         | 0.00                |                      | 8712210733                            | 072606903              |
|                                            |                |                     |                      |                                       |                        |
|                                            |                |                     | fee<br>fee           | 8712210733                            | 072606904              |
|                                            |                |                     | 1                    |                                       |                        |
|                                            |                |                     | fee                  | 8712210733                            | 072606904              |