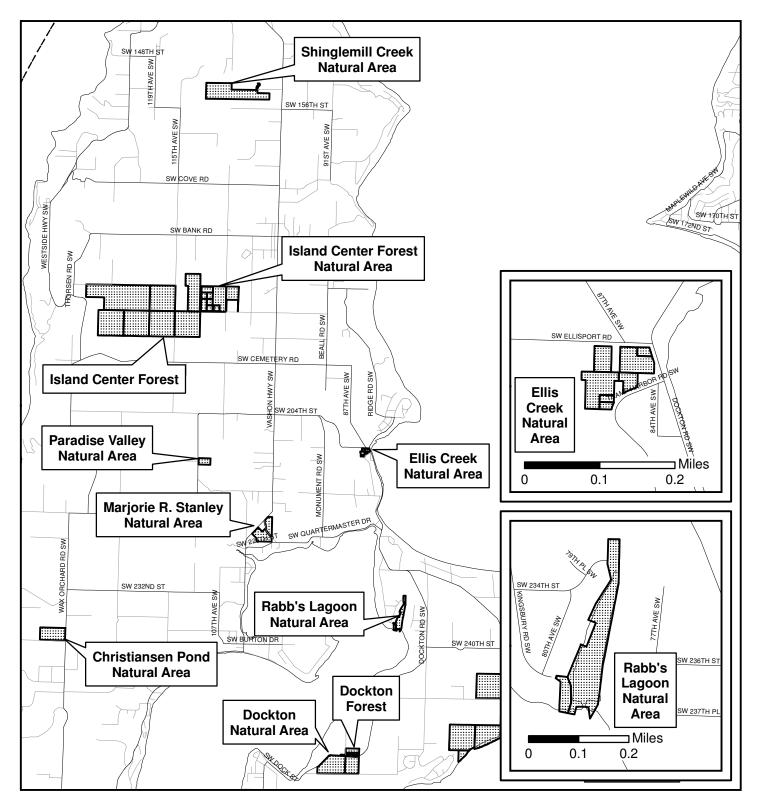

| Site Name                                  | Acres<br>(Fee) | Acres<br>(Easement) | Fee or Easement      | Acquisition Deed<br>Recording Numbers | Parcel Number          |
|--------------------------------------------|----------------|---------------------|----------------------|---------------------------------------|------------------------|
| Ames Lake Forest                           | 0.00           | 425.38              | easement             | 20020731002593                        | 172507901              |
|                                            |                |                     | easement             | 20020731002593                        | 172507906              |
|                                            |                |                     | easement             | 20020731002593                        | 172507906              |
|                                            |                | 1                   | easement             | 20020731002593                        | 172507906              |
|                                            |                |                     | easement             | 20020731002593                        | 172507906              |
|                                            |                |                     | easement             | 20020731002593                        | 172507906              |
|                                            |                |                     | easement             | 20020731002593                        | 172507906              |
|                                            |                |                     | easement             | 20020731002593                        | 182507901              |
|                                            |                |                     | easement<br>easement | 20020731002593<br>20020731002593      | 182507909<br>202507900 |
|                                            |                |                     | easement             | 20020731002593                        | 202507900              |
|                                            |                |                     | easement             | 20020731002593                        | 202507900              |
|                                            |                |                     | easement             | 20021230003439                        | 202507900              |
|                                            |                |                     | easement             | 20020731002593                        | 202507900              |
|                                            |                |                     | easement             | 20020731002593                        | 202507900              |
|                                            |                |                     | easement             | 20020731002593                        | 202507901              |
|                                            |                |                     | easement             | 20021230003439                        | 202507901              |
|                                            |                |                     | easement<br>easement | 20020731002593<br>20020731002593      | 20250790°<br>20250790° |
|                                            |                |                     | easement             | 20020731002393                        | 20250790               |
|                                            |                |                     | easement             | 20021230003439                        | 202507908              |
| a portion of Auburn Narrows                | 16.15          | 0.00                |                      |                                       | 202007300              |
| Natural Area                               |                |                     | fee<br>fee           | 8012220661<br>20001214000844          | 172105904<br>172105921 |
| Bass Lake Complex Natural<br>Area          | 92.79          | 0.00                | fee                  | 20021217002675                        | 022006900              |
| Area                                       |                |                     | fee                  | 20060331003640                        | 352106901              |
|                                            |                |                     | fee                  | 20070608002352                        | 352106902              |
|                                            |                |                     | fee                  | 20050808002316                        | 352106908              |
| Belmondo Reach Natural Area                | 11.55          | 0.00                | fee                  | 20050808002316                        | 352106913              |
| Demondo Reaca Maria a Area                 |                | 0.00                | fee                  | 20061213000706                        | 292306900              |
|                                            |                |                     | fee                  | 20041210000165                        | 292306901              |
|                                            |                |                     | fee<br>fee           | 20010627002091<br>20071231000291      | 292306903<br>322306900 |
|                                            |                |                     | fee                  | 20041210000165                        | 322306904              |
| a portion of Big Spring                    | 0.00           | 16.79               |                      |                                       |                        |
| Newaukum Creek Natural Area                |                |                     | easement             | 20031112001681                        | 142006901              |
| -                                          |                |                     | easement<br>easement | 20051028002893<br>20060331002471      | 152006902<br>152006903 |
|                                            |                |                     | easement             | 20051114002184                        | 152006903              |
|                                            |                |                     | easement             | 20060331002471                        | 152006909              |
| a portion of Black Diamond<br>Natural Area | 426.96         | 0.00                | fee                  | 20060323001809                        | 022106902              |
| Natural Area                               |                |                     | fee                  | 20060323001809                        | 022106902              |
|                                            |                | -                   | fee                  | 20060323001809                        | 032106907              |
|                                            |                |                     | fee                  | 20060323001809                        | 032106907              |
|                                            |                |                     | fee<br>fee           | 20060323001809                        | 032106907              |
|                                            |                |                     | fee                  | 20060323001809<br>20060323001809      | 212106900<br>352206902 |
|                                            |                |                     | fee                  | 20060323001809                        | 352206904              |
|                                            |                |                     | fee<br>fee           | 20060323001809                        | 352206904              |
| BN Peninsula Natural Area                  | 26.57          | 0.00                | fee                  | 20060323001809                        | 362206907              |
|                                            |                |                     | fee<br>fee           | 20000131001204<br>20000131001204      | 222206900<br>232206900 |
| D. J. C. J. C.                             | 146.72         | 0.00                | fee                  | 20000302000941                        | 232206910              |
| Boxley Creek Site                          | 146.72         | 0.00                | fee                  | 20010607000220                        | 252308900              |
|                                            |                |                     | fee                  | 20010607000220                        | 252308900              |
|                                            |                |                     | fee                  | 20010607000220                        | 252308900              |
| Carey Creek Natural Area                   | 0.00           | 9.91                | fee                  | 20010607000220                        | 252308900              |
| Carey Creek Natural Area                   | 0.00           | 9.91                | easement             | 20030612002851                        | 362306900              |
| Carnation Marsh Natural Area               | 67.82          | 11.85               | easement             | 20030612002851                        | 362306904              |
|                                            |                |                     | fee                  | 9303012221                            | 292507904              |
|                                            |                |                     | fee<br>easement      | 9303012221<br>9812070432              | 292507906<br>292507902 |
|                                            |                |                     | easement             | 9812070432                            | 292507903              |
| Cavanaugh Pond Natural Area                | 56.72          | 0.00                |                      |                                       |                        |
|                                            |                |                     | fee<br>fee           | 7605190586<br>7605190586              | 232305901<br>232305918 |
|                                            |                |                     | fee                  | 7605190586                            | 232305918              |
| C-1 D (1)                                  | 77.05          | 0.00                | fee                  | 9101100628                            | 242305910              |
| Cedar Downs Site                           | 77.97          | 0.00                | fee                  | 20010503002074                        | 202206901              |
| Cedar Grove Natural Area                   | 74,92          | 0.00                | fee                  | 20010503002074                        | 202206901              |
|                                            |                |                     | fee                  | 7912270645                            | 192306901              |
| Cedar Grove Road Natural Area              | 2.59           | 0.00                | fee                  | 9706300936                            | 712040006              |
|                                            |                |                     | fee                  | 9803021853                            | 712040006              |
|                                            |                |                     | fee                  | 9705281428                            | 712040007              |
| Cemetery Reach Natural Area                | 45.87          | 0.00                | fee .                | 9810092129                            | 712040007              |
|                                            |                |                     | fee                  | 20020308002405                        | 362206912              |
|                                            |                |                     | fee                  | 20020308002405                        | 362206912              |
|                                            |                |                     | fee<br>fee           | 20020419001697<br>20020308002405      | 362206912              |
|                                            |                |                     | fee                  | 200203080024051                       | 362206913<br>362206913 |
|                                            |                |                     | fee                  | 20000912900014                        | 362206913              |
| Chinook Bend Natural Area                  | 70.98          | 3.09                | an comment           |                                       |                        |
|                                            |                |                     | easement<br>fee      | 20071003001492<br>20000509001356      | 082507900<br>092507900 |
| Christiausen Pond Natural Area             | 0.00           | 19.33               | easement             | 20020423001642                        | 142202907              |
| Cold Creek Natural Area                    | 129.53         | 0.00                |                      | 8712210733                            | 072606903              |
|                                            |                |                     |                      |                                       |                        |
|                                            |                |                     | fee<br>fee           | 8712210733                            | 072606904              |
|                                            |                |                     | 1                    |                                       |                        |
|                                            |                |                     | fee                  | 8712210733                            | 072606904              |