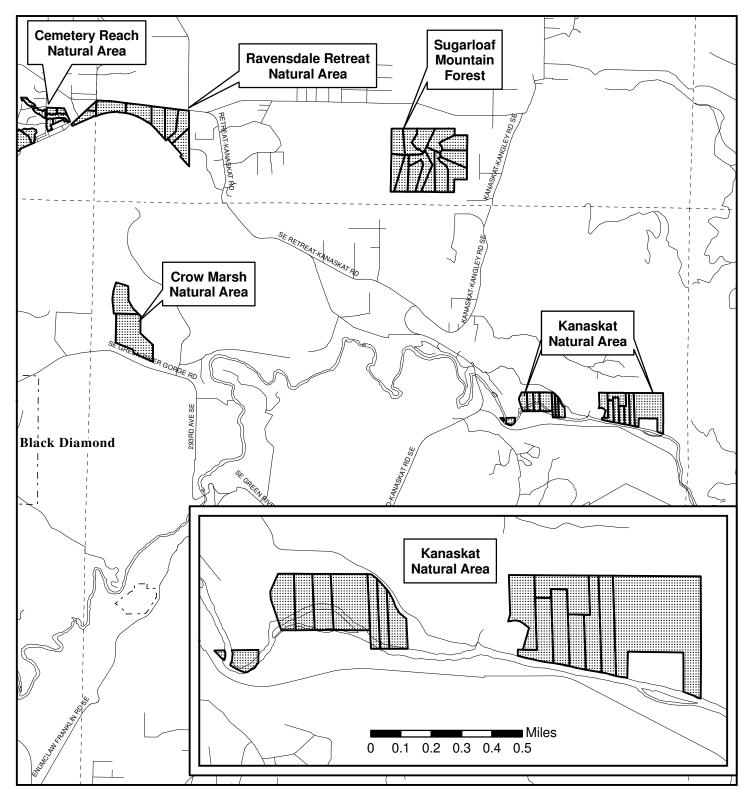

| Site Name                                  | Acres<br>(Fee) | Acres<br>(Easement) | Fee or Easement      | Acquisition Deed<br>Recording Numbers | Parcel Number          |
|--------------------------------------------|----------------|---------------------|----------------------|---------------------------------------|------------------------|
| Ames Lake Forest                           | 0.00           | 425.38              | easement             | 20020731002593                        | 172507901              |
|                                            |                |                     | easement             | 20020731002593                        | 172507906              |
|                                            |                |                     | easement             | 20020731002593                        | 172507906              |
|                                            |                | 1                   | easement             | 20020731002593                        | 172507906              |
|                                            |                |                     | easement             | 20020731002593                        | 172507906              |
|                                            |                |                     | easement             | 20020731002593                        | 172507906              |
|                                            |                |                     | easement             | 20020731002593                        | 172507906              |
|                                            |                |                     | easement             | 20020731002593                        | 182507901              |
|                                            |                |                     | easement<br>easement | 20020731002593<br>20020731002593      | 182507909<br>202507900 |
|                                            |                |                     | easement             | 20020731002593                        | 202507900              |
|                                            |                |                     | easement             | 20020731002593                        | 202507900              |
|                                            |                |                     | easement             | 20021230003439                        | 202507900              |
|                                            |                |                     | easement             | 20020731002593                        | 202507900              |
|                                            |                |                     | easement             | 20020731002593                        | 202507900              |
|                                            |                |                     | easement             | 20020731002593                        | 202507901              |
|                                            |                |                     | easement             | 20021230003439                        | 202507901              |
|                                            |                |                     | easement<br>easement | 20020731002593<br>20020731002593      | 20250790°<br>20250790° |
|                                            |                |                     | easement             | 20020731002393                        | 20250790               |
|                                            |                |                     | easement             | 20021230003439                        | 202507908              |
| a portion of Auburn Narrows                | 16.15          | 0.00                |                      |                                       | 202007300              |
| Natural Area                               |                |                     | fee<br>fee           | 8012220661<br>20001214000844          | 172105904<br>172105921 |
| Bass Lake Complex Natural<br>Area          | 92.79          | 0.00                | fee                  | 20021217002675                        | 022006900              |
| Area                                       |                |                     | fee                  | 20060331003640                        | 352106901              |
|                                            |                |                     | fee                  | 20070608002352                        | 352106902              |
|                                            |                |                     | fee                  | 20050808002316                        | 352106908              |
| Belmondo Reach Natural Area                | 11.55          | 0.00                | fee                  | 20050808002316                        | 352106913              |
| Demondo Reaca Maria a Area                 |                | 0.00                | fee                  | 20061213000706                        | 292306900              |
|                                            |                |                     | fee                  | 20041210000165                        | 292306901              |
|                                            |                |                     | fee<br>fee           | 20010627002091<br>20071231000291      | 292306903<br>322306900 |
|                                            |                |                     | fee                  | 20041210000165                        | 322306904              |
| a portion of Big Spring                    | 0.00           | 16.79               |                      |                                       |                        |
| Newaukum Creek Natural Area                |                |                     | easement             | 20031112001681                        | 142006901              |
| -                                          |                |                     | easement<br>easement | 20051028002893<br>20060331002471      | 152006902<br>152006903 |
|                                            |                |                     | easement             | 20051114002184                        | 152006903              |
|                                            |                |                     | easement             | 20060331002471                        | 152006909              |
| a portion of Black Diamond<br>Natural Area | 426.96         | 0.00                | fee                  | 20060323001809                        | 022106902              |
| Natural Area                               |                |                     | fee                  | 20060323001809                        | 022106902              |
|                                            |                | -                   | fee                  | 20060323001809                        | 032106907              |
|                                            |                |                     | fee                  | 20060323001809                        | 032106907              |
|                                            |                |                     | fee<br>fee           | 20060323001809                        | 032106907              |
|                                            |                |                     | fee                  | 20060323001809<br>20060323001809      | 212106900<br>352206902 |
|                                            |                |                     | fee                  | 20060323001809                        | 352206904              |
|                                            |                |                     | fee<br>fee           | 20060323001809                        | 352206904              |
| BN Peninsula Natural Area                  | 26.57          | 0.00                | fee                  | 20060323001809                        | 362206907              |
|                                            |                |                     | fee<br>fee           | 20000131001204<br>20000131001204      | 222206900<br>232206900 |
| D. J. C. J. C.                             | 146.72         | 0.00                | fee                  | 20000302000941                        | 232206910              |
| Boxley Creek Site                          | 146.72         | 0.00                | fee                  | 20010607000220                        | 252308900              |
|                                            |                |                     | fee                  | 20010607000220                        | 252308900              |
|                                            |                |                     | fee                  | 20010607000220                        | 252308900              |
| Carey Creek Natural Area                   | 0.00           | 9.91                | fee                  | 20010607000220                        | 252308900              |
| Carey Creek Natural Area                   | 0.00           | 9.91                | easement             | 20030612002851                        | 362306900              |
| Carnation Marsh Natural Area               | 67.82          | 11.85               | easement             | 20030612002851                        | 362306904              |
|                                            |                |                     | fee                  | 9303012221                            | 292507904              |
|                                            |                |                     | fee<br>easement      | 9303012221<br>9812070432              | 292507906<br>292507902 |
|                                            |                |                     | easement             | 9812070432                            | 292507903              |
| Cavanaugh Pond Natural Area                | 56.72          | 0.00                |                      |                                       |                        |
|                                            |                |                     | fee<br>fee           | 7605190586<br>7605190586              | 232305901<br>232305918 |
|                                            |                |                     | fee                  | 7605190586                            | 232305918              |
| C-1 D (1)                                  | 77.05          | 0.00                | fee                  | 9101100628                            | 242305910              |
| Cedar Downs Site                           | 77.97          | 0.00                | fee                  | 20010503002074                        | 202206901              |
| Cedar Grove Natural Area                   | 74,92          | 0.00                | fee                  | 20010503002074                        | 202206901              |
|                                            |                |                     | fee                  | 7912270645                            | 192306901              |
| Cedar Grove Road Natural Area              | 2.59           | 0.00                | fee                  | 9706300936                            | 712040006              |
|                                            |                |                     | fee                  | 9803021853                            | 712040006              |
|                                            |                |                     | fee                  | 9705281428                            | 712040007              |
| Cemetery Reach Natural Area                | 45.87          | 0.00                | fee .                | 9810092129                            | 712040007              |
|                                            |                |                     | fee                  | 20020308002405                        | 362206912              |
|                                            |                |                     | fee                  | 20020308002405                        | 362206912              |
|                                            |                |                     | fee<br>fee           | 20020419001697<br>20020308002405      | 362206912              |
|                                            |                |                     | fee                  | 200203080024051                       | 362206913<br>362206913 |
|                                            |                |                     | fee                  | 20000912900014                        | 362206913              |
| Chinook Bend Natural Area                  | 70.98          | 3.09                | an comment           |                                       |                        |
|                                            |                |                     | easement<br>fee      | 20071003001492<br>20000509001356      | 082507900<br>092507900 |
| Christiausen Pond Natural Area             | 0.00           | 19.33               | easement             | 20020423001642                        | 142202907              |
| Cold Creek Natural Area                    | 129.53         | 0.00                |                      | 8712210733                            | 072606903              |
|                                            |                |                     |                      |                                       |                        |
|                                            |                |                     | fee<br>fee           | 8712210733                            | 072606904              |
|                                            |                |                     | 1                    |                                       |                        |
|                                            |                |                     | fee                  | 8712210733                            | 072606904              |