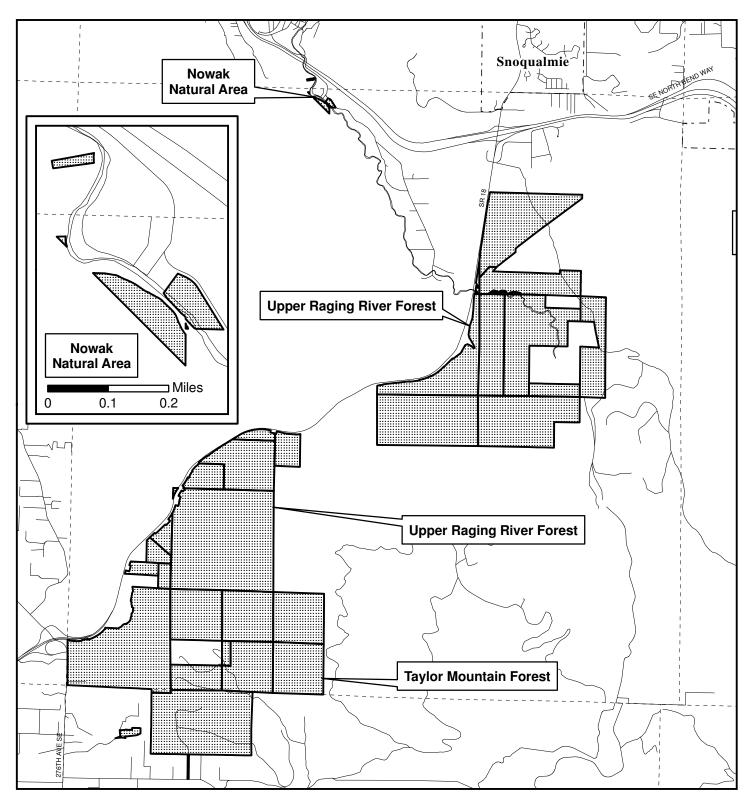

[blank page]

The Inventory of High Conservation Value Properties consists of this table and the attached map delineations. For each inventoried property interest, the table identifies the official name of the site, the number of acres included in the inventory, and type of property interest owned by King County. While the table also provides the recording number of the deed(s) by which the inventoried property interest was acquired and the parcet(s) on which the inventoried property interest is located, such information is for reference purposes only and is not intended to delineate the actual boundaries of the inventoried property interest. Such boundaries are delineated on the maps. The inventory was created from King County DNRP property inventory as of 1/2/2008.

| Site Name                                  | Acres<br>(Fee) | Acres<br>(Easement) | Fee or Easement      | Acquisition Deed<br>Recording Numbers | Parcel Number          |
|--------------------------------------------|----------------|---------------------|----------------------|---------------------------------------|------------------------|
| Ames Lake Forest                           | 0.00           | 425.38              | easement             | 20020731002593                        | 172507901              |
|                                            |                |                     | easement             | 20020731002593                        | 172507906              |
|                                            |                |                     | easement             | 20020731002593                        | 172507906              |
|                                            |                | 1                   | easement             | 20020731002593                        | 172507906              |
|                                            |                |                     | easement             | 20020731002593                        | 172507906              |
|                                            |                |                     | easement             | 20020731002593                        | 172507906              |
|                                            |                |                     | easement             | 20020731002593                        | 172507906              |
|                                            |                |                     | easement             | 20020731002593                        | 182507901              |
|                                            |                |                     | easement<br>easement | 20020731002593<br>20020731002593      | 182507909<br>202507900 |
|                                            |                |                     | easement             | 20020731002593                        | 202507900              |
|                                            |                |                     | easement             | 20020731002593                        | 202507900              |
|                                            |                |                     | easement             | 20021230003439                        | 202507900              |
|                                            |                |                     | easement             | 20020731002593                        | 202507900              |
|                                            |                |                     | easement             | 20020731002593                        | 202507900              |
|                                            |                |                     | easement             | 20020731002593                        | 202507901              |
|                                            |                |                     | easement             | 20021230003439                        | 202507901              |
|                                            |                |                     | easement<br>easement | 20020731002593<br>20020731002593      | 20250790°<br>20250790° |
|                                            |                |                     | easement             | 20020731002393                        | 20250790               |
|                                            |                |                     | easement             | 20021230003439                        | 202507908              |
| a portion of Auburn Narrows                | 16.15          | 0.00                |                      |                                       | 202007300              |
| Natural Area                               |                |                     | fee<br>fee           | 8012220661<br>20001214000844          | 172105904<br>172105921 |
| Bass Lake Complex Natural<br>Area          | 92.79          | 0.00                | fee                  | 20021217002675                        | 022006900              |
| Area                                       |                |                     | fee                  | 20060331003640                        | 352106901              |
|                                            |                |                     | fee                  | 20070608002352                        | 352106902              |
|                                            |                |                     | fee                  | 20050808002316                        | 352106908              |
| Belmondo Reach Natural Area                | 11.55          | 0.00                | fee                  | 20050808002316                        | 352106913              |
| Demondo Reaca Maria a Area                 |                | 0.00                | fee                  | 20061213000706                        | 292306900              |
|                                            |                |                     | fee                  | 20041210000165                        | 292306901              |
|                                            |                |                     | fee<br>fee           | 20010627002091<br>20071231000291      | 292306903<br>322306900 |
|                                            |                |                     | fee                  | 20041210000165                        | 322306904              |
| a portion of Big Spring                    | 0.00           | 16.79               |                      |                                       |                        |
| Newaukum Creek Natural Area                |                |                     | easement             | 20031112001681                        | 142006901              |
| -                                          |                |                     | easement<br>easement | 20051028002893<br>20060331002471      | 152006902<br>152006903 |
|                                            |                |                     | easement             | 20051114002184                        | 152006903              |
|                                            |                |                     | easement             | 20060331002471                        | 152006909              |
| a portion of Black Diamond<br>Natural Area | 426.96         | 0.00                | fee                  | 20060323001809                        | 022106902              |
| Natural Area                               |                |                     | fee                  | 20060323001809                        | 022106902              |
|                                            |                | -                   | fee                  | 20060323001809                        | 032106907              |
|                                            |                |                     | fee                  | 20060323001809                        | 032106907              |
|                                            |                |                     | fee<br>fee           | 20060323001809                        | 032106907              |
|                                            |                |                     | fee                  | 20060323001809<br>20060323001809      | 212106900<br>352206902 |
|                                            |                |                     | fee                  | 20060323001809                        | 352206904              |
|                                            |                |                     | fee<br>fee           | 20060323001809                        | 352206904              |
| BN Peninsula Natural Area                  | 26.57          | 0.00                | fee                  | 20060323001809                        | 362206907              |
|                                            |                |                     | fee<br>fee           | 20000131001204<br>20000131001204      | 222206900<br>232206900 |
| D. J. C. J. C.                             | 146.72         | 0.00                | fee                  | 20000302000941                        | 232206910              |
| Boxley Creek Site                          | 146.72         | 0.00                | fee                  | 20010607000220                        | 252308900              |
|                                            |                |                     | fee                  | 20010607000220                        | 252308900              |
|                                            |                |                     | fee                  | 20010607000220                        | 252308900              |
| Carey Creek Natural Area                   | 0.00           | 9.91                | fee                  | 20010607000220                        | 252308900              |
| Carey Creek Natural Area                   | 0.00           | 9.91                | easement             | 20030612002851                        | 362306900              |
| Carnation Marsh Natural Area               | 67.82          | 11.85               | easement             | 20030612002851                        | 362306904              |
|                                            |                |                     | fee                  | 9303012221                            | 292507904              |
|                                            |                |                     | fee<br>easement      | 9303012221<br>9812070432              | 292507906<br>292507902 |
|                                            |                |                     | easement             | 9812070432                            | 292507903              |
| Cavanaugh Pond Natural Area                | 56.72          | 0.00                |                      |                                       |                        |
|                                            |                |                     | fee<br>fee           | 7605190586<br>7605190586              | 232305901<br>232305918 |
|                                            |                |                     | fee                  | 7605190586                            | 232305918              |
| C-1 D (1)                                  | 77.05          | 0.00                | fee                  | 9101100628                            | 242305910              |
| Cedar Downs Site                           | 77.97          | 0.00                | fee                  | 20010503002074                        | 202206901              |
| Cedar Grove Natural Area                   | 74,92          | 0.00                | fee                  | 20010503002074                        | 202206901              |
|                                            |                |                     | fee                  | 7912270645                            | 192306901              |
| Cedar Grove Road Natural Area              | 2.59           | 0.00                | fee                  | 9706300936                            | 712040006              |
|                                            |                |                     | fee                  | 9803021853                            | 712040006              |
|                                            |                |                     | fee                  | 9705281428                            | 712040007              |
| Cemetery Reach Natural Area                | 45.87          | 0.00                | fee .                | 9810092129                            | 712040007              |
|                                            |                |                     | fee                  | 20020308002405                        | 362206912              |
|                                            |                |                     | fee                  | 20020308002405                        | 362206912              |
|                                            |                |                     | fee<br>fee           | 20020419001697<br>20020308002405      | 362206912              |
|                                            |                |                     | fee                  | 200203080024051                       | 362206913<br>362206913 |
|                                            |                |                     | fee                  | 20000912900014                        | 362206913              |
| Chinook Bend Natural Area                  | 70.98          | 3.09                | an comment           |                                       |                        |
|                                            |                |                     | easement<br>fee      | 20071003001492<br>20000509001356      | 082507900<br>092507900 |
| Christiausen Pond Natural Area             | 0.00           | 19.33               | easement             | 20020423001642                        | 142202907              |
| Cold Creek Natural Area                    | 129.53         | 0.00                |                      | 8712210733                            | 072606903              |
|                                            |                |                     |                      |                                       |                        |
|                                            |                |                     | fee<br>fee           | 8712210733                            | 072606904              |
|                                            |                |                     | 1                    |                                       |                        |
|                                            |                |                     | fee                  | 8712210733                            | 072606904              |