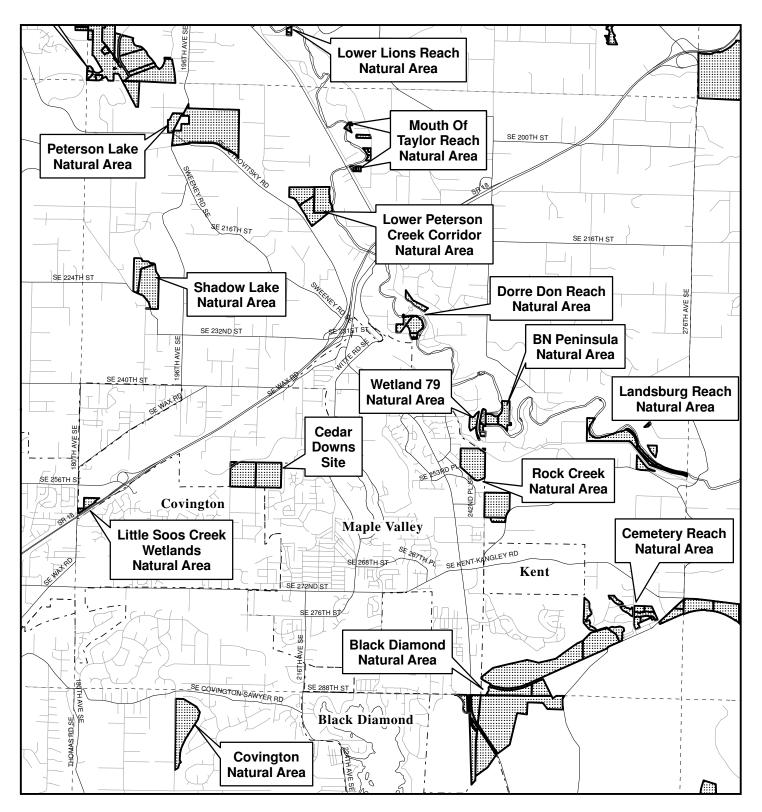

| Site Name                                  | Acres<br>(Fee) | Acres<br>(Easement) | Fee or Easement      | Acquisition Deed<br>Recording Numbers | Parcel Number          |
|--------------------------------------------|----------------|---------------------|----------------------|---------------------------------------|------------------------|
| Ames Lake Forest                           | 0.00           | 425.38              | easement             | 20020731002593                        | 172507901              |
|                                            |                |                     | easement             | 20020731002593                        | 172507906              |
|                                            |                |                     | easement             | 20020731002593                        | 172507906              |
|                                            |                | 1                   | easement             | 20020731002593                        | 172507906              |
|                                            |                |                     | easement             | 20020731002593                        | 172507906              |
|                                            |                |                     | easement             | 20020731002593                        | 172507906              |
|                                            |                |                     | easement             | 20020731002593                        | 172507906              |
|                                            |                |                     | easement             | 20020731002593                        | 182507901              |
|                                            |                |                     | easement<br>easement | 20020731002593<br>20020731002593      | 182507909<br>202507900 |
|                                            |                |                     | easement             | 20020731002593                        | 202507900              |
|                                            |                |                     | easement             | 20020731002593                        | 202507900              |
|                                            |                |                     | easement             | 20021230003439                        | 202507900              |
|                                            |                |                     | easement             | 20020731002593                        | 202507900              |
|                                            |                |                     | easement             | 20020731002593                        | 202507900              |
|                                            |                |                     | easement             | 20020731002593                        | 202507901              |
|                                            |                |                     | easement             | 20021230003439                        | 202507901              |
|                                            |                |                     | easement<br>easement | 20020731002593<br>20020731002593      | 20250790°<br>20250790° |
|                                            |                |                     | easement             | 20020731002393                        | 20250790               |
|                                            |                |                     | easement             | 20021230003439                        | 202507908              |
| a portion of Auburn Narrows                | 16.15          | 0.00                |                      |                                       | 202007300              |
| Natural Area                               |                |                     | fee<br>fee           | 8012220661<br>20001214000844          | 172105904<br>172105921 |
| Bass Lake Complex Natural<br>Area          | 92.79          | 0.00                | fee                  | 20021217002675                        | 022006900              |
| Area                                       |                |                     | fee                  | 20060331003640                        | 352106901              |
|                                            |                |                     | fee                  | 20070608002352                        | 352106902              |
|                                            |                |                     | fee                  | 20050808002316                        | 352106908              |
| Belmondo Reach Natural Area                | 11.55          | 0.00                | fee                  | 20050808002316                        | 352106913              |
| Demondo Reaca Maria a Area                 |                | 0.00                | fee                  | 20061213000706                        | 292306900              |
|                                            |                |                     | fee                  | 20041210000165                        | 292306901              |
|                                            |                |                     | fee<br>fee           | 20010627002091<br>20071231000291      | 292306903<br>322306900 |
|                                            |                |                     | fee                  | 20041210000165                        | 322306904              |
| a portion of Big Spring                    | 0.00           | 16.79               |                      |                                       |                        |
| Newaukum Creek Natural Area                |                |                     | easement             | 20031112001681                        | 142006901              |
| -                                          |                |                     | easement<br>easement | 20051028002893<br>20060331002471      | 152006902<br>152006903 |
|                                            |                |                     | easement             | 20051114002184                        | 152006903              |
|                                            |                |                     | easement             | 20060331002471                        | 152006909              |
| a portion of Black Diamond<br>Natural Area | 426.96         | 0.00                | fee                  | 20060323001809                        | 022106902              |
| Natural Area                               |                |                     | fee                  | 20060323001809                        | 022106902              |
|                                            |                | -                   | fee                  | 20060323001809                        | 032106907              |
|                                            |                |                     | fee                  | 20060323001809                        | 032106907              |
|                                            |                |                     | fee<br>fee           | 20060323001809                        | 032106907              |
|                                            |                |                     | fee                  | 20060323001809<br>20060323001809      | 212106900<br>352206902 |
|                                            |                |                     | fee                  | 20060323001809                        | 352206904              |
|                                            |                |                     | fee<br>fee           | 20060323001809                        | 352206904              |
| BN Peninsula Natural Area                  | 26.57          | 0.00                | fee                  | 20060323001809                        | 362206907              |
|                                            |                |                     | fee<br>fee           | 20000131001204<br>20000131001204      | 222206900<br>232206900 |
| D. J. C. J. C.                             | 146.72         | 0.00                | fee                  | 20000302000941                        | 232206910              |
| Boxley Creek Site                          | 146.72         | 0.00                | fee                  | 20010607000220                        | 252308900              |
|                                            |                |                     | fee                  | 20010607000220                        | 252308900              |
|                                            |                |                     | fee                  | 20010607000220                        | 252308900              |
| Carey Creek Natural Area                   | 0.00           | 9.91                | fee                  | 20010607000220                        | 252308900              |
| Carey Creek Natural Area                   | 0.00           | 9.91                | easement             | 20030612002851                        | 362306900              |
| Carnation Marsh Natural Area               | 67.82          | 11.85               | easement             | 20030612002851                        | 362306904              |
|                                            |                |                     | fee                  | 9303012221                            | 292507904              |
|                                            |                |                     | fee<br>easement      | 9303012221<br>9812070432              | 292507906<br>292507902 |
|                                            |                |                     | easement             | 9812070432                            | 292507903              |
| Cavanaugh Pond Natural Area                | 56.72          | 0.00                |                      |                                       |                        |
|                                            |                |                     | fee<br>fee           | 7605190586<br>7605190586              | 232305901<br>232305918 |
|                                            |                |                     | fee                  | 7605190586                            | 232305918              |
| C-1 D (1)                                  | 77.05          | 0.00                | fee                  | 9101100628                            | 242305910              |
| Cedar Downs Site                           | 77.97          | 0.00                | fee                  | 20010503002074                        | 202206901              |
| Cedar Grove Natural Area                   | 74,92          | 0.00                | fee                  | 20010503002074                        | 202206901              |
|                                            |                |                     | fee                  | 7912270645                            | 192306901              |
| Cedar Grove Road Natural Area              | 2.59           | 0.00                | fee                  | 9706300936                            | 712040006              |
|                                            |                |                     | fee                  | 9803021853                            | 712040006              |
|                                            |                |                     | fee                  | 9705281428                            | 712040007              |
| Cemetery Reach Natural Area                | 45.87          | 0.00                | fee .                | 9810092129                            | 712040007              |
|                                            |                |                     | fee                  | 20020308002405                        | 362206912              |
|                                            |                |                     | fee                  | 20020308002405                        | 362206912              |
|                                            |                |                     | fee<br>fee           | 20020419001697<br>20020308002405      | 362206912              |
|                                            |                |                     | fee                  | 200203080024051                       | 362206913<br>362206913 |
|                                            |                |                     | fee                  | 20000912900014                        | 362206913              |
| Chinook Bend Natural Area                  | 70.98          | 3.09                | an comment           |                                       |                        |
|                                            |                |                     | easement<br>fee      | 20071003001492<br>20000509001356      | 082507900<br>092507900 |
| Christiausen Pond Natural Area             | 0.00           | 19.33               | easement             | 20020423001642                        | 142202907              |
| Cold Creek Natural Area                    | 129.53         | 0.00                |                      | 8712210733                            | 072606903              |
|                                            |                |                     |                      |                                       |                        |
|                                            |                |                     | fee<br>fee           | 8712210733                            | 072606904              |
|                                            |                |                     | 1                    |                                       |                        |
|                                            |                |                     | fee                  | 8712210733                            | 072606904              |