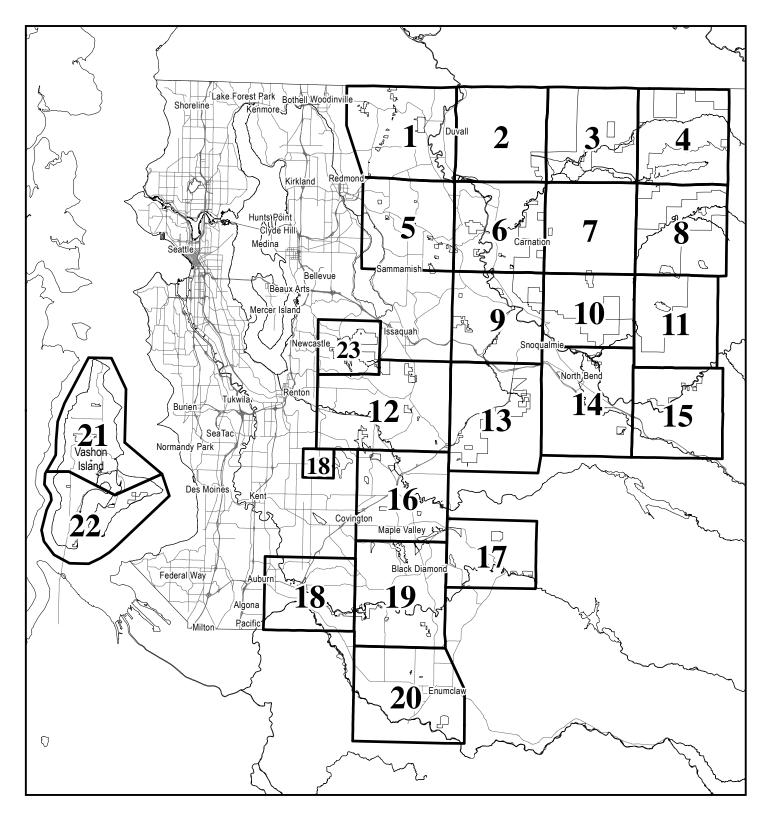

land 14 Natural Area        | 40.53  | 0.00       | discincit                             |                   | 1              |
| rrendun 14 trandfal Afea       | 40.55  | 0.00       | fee                                   | 9804152030        | 302306904      |
| Wetland 79 Natural Area        | 6.87   | 0.00       | iee .                                 | 7004132030        | 302300904      |
| rredand /7 Natural Area        | 0.67   | 0.00       | fee                                   | 9811121286        | 222206900      |
|                                |        |            |                                       |                   |                |
| Total Acreage                  | e Fee  | Easement   | 1                                     |                   |                |



The information included on this map has been compiled by King County staff from a variety of sources and is subject to change without notice. King County makes no representations of warranties, express or implied, as to the accuracy, completeness, imeliness, or rights to the use of such information. King County shall not be liable for any general, special, indirect, incidental, or consequential damages including, but not limited to, lost revenues or lost profits resulting from the use or misuse of the information contained on this map. Any sale of this map or information on this map is prohibited 

COW Materials, Page 19 except by written permission of King County.



June 10, 2008

N

0 5 10

Mil



Map 1 - T26-R6

The information included on this map has been compiled by King County s