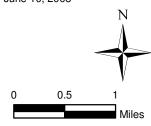

| Site Name                                  | Acres<br>(Fee) | Acres<br>(Easement) | Fee or Easement      | Acquisition Deed<br>Recording Numbers | Parcel Number          |
|--------------------------------------------|----------------|---------------------|----------------------|---------------------------------------|------------------------|
| Ames Lake Forest                           | 0.00           | 425.38              | easement             | 20020731002593                        | 172507901              |
|                                            |                |                     | easement             | 20020731002593                        | 172507906              |
|                                            |                |                     | easement             | 20020731002593                        | 172507906              |
|                                            |                | 1                   | easement             | 20020731002593                        | 172507906              |
|                                            |                |                     | easement             | 20020731002593                        | 172507906              |
|                                            |                |                     | easement             | 20020731002593                        | 172507906              |
|                                            |                |                     | easement             | 20020731002593                        | 172507906              |
|                                            |                |                     | easement             | 20020731002593                        | 182507901              |
|                                            |                |                     | easement<br>easement | 20020731002593<br>20020731002593      | 182507909<br>202507900 |
|                                            |                |                     | easement             | 20020731002593                        | 202507900              |
|                                            |                |                     | easement             | 20020731002593                        | 202507900              |
|                                            |                |                     | easement             | 20021230003439                        | 202507900              |
|                                            |                |                     | easement             | 20020731002593                        | 202507900              |
|                                            |                |                     | easement             | 20020731002593                        | 202507900              |
|                                            |                |                     | easement             | 20020731002593                        | 202507901              |
|                                            |                |                     | easement             | 20021230003439                        | 202507901              |
|                                            |                |                     | easement<br>easement | 20020731002593<br>20020731002593      | 20250790°<br>20250790° |
|                                            |                |                     | easement             | 20020731002393                        | 20250790               |
|                                            |                |                     | easement             | 20021230003439                        | 202507908              |
| a portion of Auburn Narrows                | 16.15          | 0.00                |                      |                                       | 202007300              |
| Natural Area                               |                |                     | fee<br>fee           | 8012220661<br>20001214000844          | 172105904<br>172105921 |
| Bass Lake Complex Natural<br>Area          | 92.79          | 0.00                | fee                  | 20021217002675                        | 022006900              |
| Area                                       |                |                     | fee                  | 20060331003640                        | 352106901              |
|                                            |                |                     | fee                  | 20070608002352                        | 352106902              |
|                                            |                |                     | fee                  | 20050808002316                        | 352106908              |
| Belmondo Reach Natural Area                | 11.55          | 0.00                | fee                  | 20050808002316                        | 352106913              |
| Demondo Reaca Maria a Area                 |                | 0.00                | fee                  | 20061213000706                        | 292306900              |
|                                            |                |                     | fee                  | 20041210000165                        | 292306901              |
|                                            |                |                     | fee<br>fee           | 20010627002091<br>20071231000291      | 292306903<br>322306900 |
|                                            |                |                     | fee                  | 20041210000165                        | 322306904              |
| a portion of Big Spring                    | 0.00           | 16.79               |                      |                                       |                        |
| Newaukum Creek Natural Area                |                |                     | easement             | 20031112001681                        | 142006901              |
| -                                          |                |                     | easement<br>easement | 20051028002893<br>20060331002471      | 152006902<br>152006903 |
|                                            |                |                     | easement             | 20051114002184                        | 152006903              |
|                                            |                |                     | easement             | 20060331002471                        | 152006909              |
| a portion of Black Diamond<br>Natural Area | 426.96         | 0.00                | fee                  | 20060323001809                        | 022106902              |
| Natural Area                               |                |                     | fee                  | 20060323001809                        | 022106902              |
|                                            |                | -                   | fee                  | 20060323001809                        | 032106907              |
|                                            |                |                     | fee                  | 20060323001809                        | 032106907              |
|                                            |                |                     | fee<br>fee           | 20060323001809                        | 032106907              |
|                                            |                |                     | fee                  | 20060323001809<br>20060323001809      | 212106900<br>352206902 |
|                                            |                |                     | fee                  | 20060323001809                        | 352206904              |
|                                            |                |                     | fee<br>fee           | 20060323001809                        | 352206904              |
| BN Peninsula Natural Area                  | 26.57          | 0.00                | fee                  | 20060323001809                        | 362206907              |
|                                            |                |                     | fee<br>fee           | 20000131001204<br>20000131001204      | 222206900<br>232206900 |
| D. J. C. J. C.                             | 146.72         | 0.00                | fee                  | 20000302000941                        | 232206910              |
| Boxley Creek Site                          | 146.72         | 0.00                | fee                  | 20010607000220                        | 252308900              |
|                                            |                |                     | fee                  | 20010607000220                        | 252308900              |
|                                            |                |                     | fee                  | 20010607000220                        | 252308900              |
| Carey Creek Natural Area                   | 0.00           | 9.91                | fee                  | 20010607000220                        | 252308900              |
| Carey Creek Natural Area                   | 0.00           | 9.91                | easement             | 20030612002851                        | 362306900              |
| Carnation Marsh Natural Area               | 67.82          | 11.85               | easement             | 20030612002851                        | 362306904              |
|                                            |                |                     | fee                  | 9303012221                            | 292507904              |
|                                            |                |                     | fee<br>easement      | 9303012221<br>9812070432              | 292507906<br>292507902 |
|                                            |                |                     | easement             | 9812070432                            | 292507903              |
| Cavanaugh Pond Natural Area                | 56.72          | 0.00                |                      |                                       |                        |
|                                            |                |                     | fee<br>fee           | 7605190586<br>7605190586              | 232305901<br>232305918 |
|                                            |                |                     | fee                  | 7605190586                            | 232305918              |
| C-1 D (1)                                  | 77.05          | 0.00                | fee                  | 9101100628                            | 242305910              |
| Cedar Downs Site                           | 77.97          | 0.00                | fee                  | 20010503002074                        | 202206901              |
| Cedar Grove Natural Area                   | 74,92          | 0.00                | fee                  | 20010503002074                        | 202206901              |
|                                            |                |                     | fee                  | 7912270645                            | 192306901              |
| Cedar Grove Road Natural Area              | 2.59           | 0.00                | fee                  | 9706300936                            | 712040006              |
|                                            |                |                     | fee                  | 9803021853                            | 712040006              |
|                                            |                |                     | fee                  | 9705281428                            | 712040007              |
| Cemetery Reach Natural Area                | 45.87          | 0.00                | fee .                | 9810092129                            | 712040007              |
|                                            |                |                     | fee                  | 20020308002405                        | 362206912              |
|                                            |                |                     | fee                  | 20020308002405                        | 362206912              |
|                                            |                |                     | fee<br>fee           | 20020419001697<br>20020308002405      | 362206912              |
|                                            |                |                     | fee                  | 200203080024051                       | 362206913<br>362206913 |
|                                            |                |                     | fee                  | 20000912900014                        | 362206913              |
| Chinook Bend Natural Area                  | 70.98          | 3.09                | an comment           |                                       |                        |
|                                            |                |                     | easement<br>fee      | 20071003001492<br>20000509001356      | 082507900<br>092507900 |
| Christiausen Pond Natural Area             | 0.00           | 19.33               | easement             | 20020423001642                        | 142202907              |
| Cold Creek Natural Area                    | 129.53         | 0.00                |                      | 8712210733                            | 072606903              |
|                                            |                |                     |                      |                                       |                        |
|                                            |                |                     | fee<br>fee           | 8712210733                            | 072606904              |
|                                            |                |                     | 1                    |                                       |                        |
|                                            |                |                     | fee                  | 8712210733                            | 072606904              |