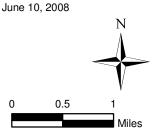

[blank page]

The Inventory of High Conservation Value Properties consists of this table and the attached map delineations. For each inventoried property interest, the table identifies the official name of the site, the number of acres included in the inventory, and type of property interest owned by King County. While the table also provides the recording number of the deed(s) by which the inventoried property interest was acquired and the parcet(s) on which the inventoried property interest is located, such information is for reference purposes only and is not intended to delineate the actual boundaries of the inventoried property interest. Such boundaries are delineated on the maps. The inventory was created from King County DNRP property inventory as of 1/2/2008.

| Site Name                                  | Acres<br>(Fee) | Acres<br>(Easement) | Fee or Easement      | Acquisition Deed<br>Recording Numbers | Parcel Number          |
|--------------------------------------------|----------------|---------------------|----------------------|---------------------------------------|------------------------|
| Ames Lake Forest                           | 0.00           | 425.38              | easement             | 20020731002593                        | 172507901              |
|                                            |                |                     | easement             | 20020731002593                        | 172507906              |
|                                            |                |                     | easement             | 20020731002593                        | 172507906              |
|                                            |                | 1                   | easement             | 20020731002593                        | 172507906              |
|                                            |                |                     | easement             | 20020731002593                        | 172507906              |
|                                            |                |                     | easement             | 20020731002593                        | 172507906              |
|                                            |                |                     | easement             | 20020731002593                        | 172507906              |
|                                            |                |                     | easement             | 20020731002593                        | 182507901              |
|                                            |                |                     | easement<br>easement | 20020731002593<br>20020731002593      | 182507909<br>202507900 |
|                                            |                |                     | easement             | 20020731002593                        | 202507900              |
|                                            |                |                     | easement             | 20020731002593                        | 202507900              |
|                                            |                |                     | easement             | 20021230003439                        | 202507900              |
|                                            |                |                     | easement             | 20020731002593                        | 202507900              |
|                                            |                |                     | easement             | 20020731002593                        | 202507900              |
|                                            |                |                     | easement             | 20020731002593                        | 202507901              |
|                                            |                |                     | easement             | 20021230003439                        | 202507901              |
|                                            |                |                     | easement<br>easement | 20020731002593<br>20020731002593      | 20250790°<br>20250790° |
|                                            |                |                     | easement             | 20020731002393                        | 20250790               |
|                                            |                |                     | easement             | 20021230003439                        | 202507908              |
| a portion of Auburn Narrows                | 16.15          | 0.00                |                      |                                       | 202007300              |
| Natural Area                               |                |                     | fee<br>fee           | 8012220661<br>20001214000844          | 172105904<br>172105921 |
| Bass Lake Complex Natural<br>Area          | 92.79          | 0.00                | fee                  | 20021217002675                        | 022006900              |
| Area                                       |                |                     | fee                  | 20060331003640                        | 352106901              |
|                                            |                |                     | fee                  | 20070608002352                        | 352106902              |
|                                            |                |                     | fee                  | 20050808002316                        | 352106908              |
| Belmondo Reach Natural Area                | 11.55          | 0.00                | fee                  | 20050808002316                        | 352106913              |
| Demondo Reaca Maria a Area                 |                | 0.00                | fee                  | 20061213000706                        | 292306900              |
|                                            |                |                     | fee                  | 20041210000165                        | 292306901              |
|                                            |                |                     | fee<br>fee           | 20010627002091<br>20071231000291      | 292306903<br>322306900 |
|                                            |                |                     | fee                  | 20041210000165                        | 322306904              |
| a portion of Big Spring                    | 0.00           | 16.79               |                      |                                       |                        |
| Newaukum Creek Natural Area                |                |                     | easement             | 20031112001681                        | 142006901              |
| -                                          |                |                     | easement<br>easement | 20051028002893<br>20060331002471      | 152006902<br>152006903 |
|                                            |                |                     | easement             | 20051114002184                        | 152006903              |
|                                            |                |                     | easement             | 20060331002471                        | 152006909              |
| a portion of Black Diamond<br>Natural Area | 426.96         | 0.00                | fee                  | 20060323001809                        | 022106902              |
| Natural Area                               |                |                     | fee                  | 20060323001809                        | 022106902              |
|                                            |                | -                   | fee                  | 20060323001809                        | 032106907              |
|                                            |                |                     | fee                  | 20060323001809                        | 032106907              |
|                                            |                |                     | fee<br>fee           | 20060323001809                        | 032106907              |
|                                            |                |                     | fee                  | 20060323001809<br>20060323001809      | 212106900<br>352206902 |
|                                            |                |                     | fee                  | 20060323001809                        | 352206904              |
|                                            |                |                     | fee<br>fee           | 20060323001809                        | 352206904              |
| BN Peninsula Natural Area                  | 26.57          | 0.00                | fee                  | 20060323001809                        | 362206907              |
|                                            |                |                     | fee<br>fee           | 20000131001204<br>20000131001204      | 222206900<br>232206900 |
| D. J. C. J. C.                             | 146.72         | 0.00                | fee                  | 20000302000941                        | 232206910              |
| Boxley Creek Site                          | 146.72         | 0.00                | fee                  | 20010607000220                        | 252308900              |
|                                            |                |                     | fee                  | 20010607000220                        | 252308900              |
|                                            |                |                     | fee                  | 20010607000220                        | 252308900              |
| Carey Creek Natural Area                   | 0.00           | 9.91                | fee                  | 20010607000220                        | 252308900              |
| Carey Creek Natural Area                   | 0.00           | 9.91                | easement             | 20030612002851                        | 362306900              |
| Carnation Marsh Natural Area               | 67.82          | 11.85               | easement             | 20030612002851                        | 362306904              |
|                                            |                |                     | fee                  | 9303012221                            | 292507904              |
|                                            |                |                     | fee<br>easement      | 9303012221<br>9812070432              | 292507906<br>292507902 |
|                                            |                |                     | easement             | 9812070432                            | 292507903              |
| Cavanaugh Pond Natural Area                | 56.72          | 0.00                |                      |                                       |                        |
|                                            |                |                     | fee<br>fee           | 7605190586<br>7605190586              | 232305901<br>232305918 |
|                                            |                |                     | fee                  | 7605190586                            | 232305918              |
| C-1 D (1)                                  | 77.05          | 0.00                | fee                  | 9101100628                            | 242305910              |
| Cedar Downs Site                           | 77.97          | 0.00                | fee                  | 20010503002074                        | 202206901              |
| Cedar Grove Natural Area                   | 74,92          | 0.00                | fee                  | 20010503002074                        | 202206901              |
|                                            |                |                     | fee                  | 7912270645                            | 192306901              |
| Cedar Grove Road Natural Area              | 2.59           | 0.00                | fee                  | 9706300936                            | 712040006              |
|                                            |                |                     | fee                  | 9803021853                            | 712040006              |
|                                            |                |                     | fee                  | 9705281428                            | 712040007              |
| Cemetery Reach Natural Area                | 45.87          | 0.00                | fee .                | 9810092129                            | 712040007              |
|                                            |                |                     | fee                  | 20020308002405                        | 362206912              |
|                                            |                |                     | fee                  | 20020308002405                        | 362206912              |
|                                            |                |                     | fee<br>fee           | 20020419001697<br>20020308002405      | 362206912              |
|                                            |                |                     | fee                  | 200203080024051                       | 362206913<br>362206913 |
|                                            |                |                     | fee                  | 20000912900014                        | 362206913              |
| Chinook Bend Natural Area                  | 70.98          | 3.09                | an comment           |                                       |                        |
|                                            |                |                     | easement<br>fee      | 20071003001492<br>20000509001356      | 082507900<br>092507900 |
| Christiausen Pond Natural Area             | 0.00           | 19.33               | easement             | 20020423001642                        | 142202907              |
| Cold Creek Natural Area                    | 129.53         | 0.00                |                      | 8712210733                            | 072606903              |
|                                            |                |                     |                      |                                       |                        |
|                                            |                |                     | fee<br>fee           | 8712210733                            | 072606904              |
|                                            |                |                     | 1                    |                                       |                        |
|                                            |                |                     | fee                  | 8712210733                            | 072606904              |