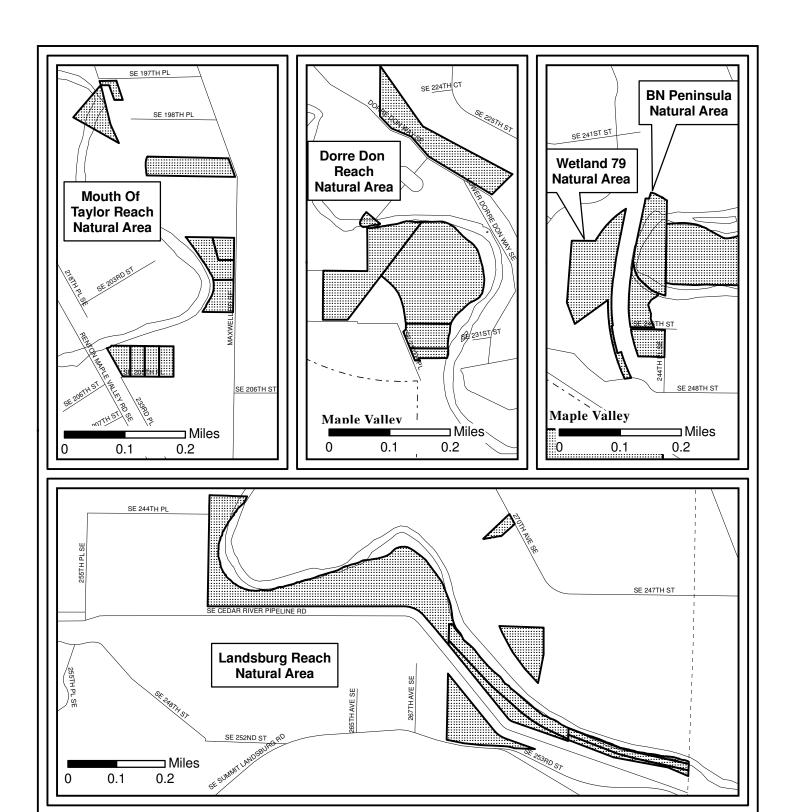

| Site Name                                  | Acres<br>(Fee) | Acres<br>(Easement) | Fee or Easement      | Acquisition Deed<br>Recording Numbers | Parcel Number          |
|--------------------------------------------|----------------|---------------------|----------------------|---------------------------------------|------------------------|
| Ames Lake Forest                           | 0.00           | 425.38              | easement             | 20020731002593                        | 172507901              |
|                                            |                |                     | easement             | 20020731002593                        | 172507906              |
|                                            |                |                     | easement             | 20020731002593                        | 172507906              |
|                                            |                | 1                   | easement             | 20020731002593                        | 172507906              |
|                                            |                |                     | easement             | 20020731002593                        | 172507906              |
|                                            |                |                     | easement             | 20020731002593                        | 172507906              |
|                                            |                |                     | easement             | 20020731002593                        | 172507906              |
|                                            |                |                     | easement             | 20020731002593                        | 182507901              |
|                                            |                |                     | easement<br>easement | 20020731002593<br>20020731002593      | 182507909<br>202507900 |
|                                            |                |                     | easement             | 20020731002593                        | 202507900              |
|                                            |                |                     | easement             | 20020731002593                        | 202507900              |
|                                            |                |                     | easement             | 20021230003439                        | 202507900              |
|                                            |                |                     | easement             | 20020731002593                        | 202507900              |
|                                            |                |                     | easement             | 20020731002593                        | 202507900              |
|                                            |                |                     | easement             | 20020731002593                        | 202507901              |
|                                            |                |                     | easement             | 20021230003439                        | 202507901              |
|                                            |                |                     | easement<br>easement | 20020731002593<br>20020731002593      | 20250790°<br>20250790° |
|                                            |                |                     | easement             | 20020731002393                        | 20250790               |
|                                            |                |                     | easement             | 20021230003439                        | 202507908              |
| a portion of Auburn Narrows                | 16.15          | 0.00                |                      |                                       | 202007300              |
| Natural Area                               |                |                     | fee<br>fee           | 8012220661<br>20001214000844          | 172105904<br>172105921 |
| Bass Lake Complex Natural<br>Area          | 92.79          | 0.00                | fee                  | 20021217002675                        | 022006900              |
| Area                                       |                |                     | fee                  | 20060331003640                        | 352106901              |
|                                            |                |                     | fee                  | 20070608002352                        | 352106902              |
|                                            |                |                     | fee                  | 20050808002316                        | 352106908              |
| Belmondo Reach Natural Area                | 11.55          | 0.00                | fee                  | 20050808002316                        | 352106913              |
| Demondo Reaca Maria a Area                 |                | 0.00                | fee                  | 20061213000706                        | 292306900              |
|                                            |                |                     | fee                  | 20041210000165                        | 292306901              |
|                                            |                |                     | fee<br>fee           | 20010627002091<br>20071231000291      | 292306903<br>322306900 |
|                                            |                |                     | fee                  | 20041210000165                        | 322306904              |
| a portion of Big Spring                    | 0.00           | 16.79               |                      |                                       |                        |
| Newaukum Creek Natural Area                |                |                     | easement             | 20031112001681                        | 142006901              |
| -                                          |                |                     | easement<br>easement | 20051028002893<br>20060331002471      | 152006902<br>152006903 |
|                                            |                |                     | easement             | 20051114002184                        | 152006903              |
|                                            |                |                     | easement             | 20060331002471                        | 152006909              |
| a portion of Black Diamond<br>Natural Area | 426.96         | 0.00                | fee                  | 20060323001809                        | 022106902              |
| Natural Area                               |                |                     | fee                  | 20060323001809                        | 022106902              |
|                                            |                | -                   | fee                  | 20060323001809                        | 032106907              |
|                                            |                |                     | fee                  | 20060323001809                        | 032106907              |
|                                            |                |                     | fee<br>fee           | 20060323001809                        | 032106907              |
|                                            |                |                     | fee                  | 20060323001809<br>20060323001809      | 212106900<br>352206902 |
|                                            |                |                     | fee                  | 20060323001809                        | 352206904              |
|                                            |                |                     | fee<br>fee           | 20060323001809                        | 352206904              |
| BN Peninsula Natural Area                  | 26.57          | 0.00                | fee                  | 20060323001809                        | 362206907              |
|                                            |                |                     | fee<br>fee           | 20000131001204<br>20000131001204      | 222206900<br>232206900 |
| D. J. C. J. C.                             | 146.72         | 0.00                | fee                  | 20000302000941                        | 232206910              |
| Boxley Creek Site                          | 146.72         | 0.00                | fee                  | 20010607000220                        | 252308900              |
|                                            |                |                     | fee                  | 20010607000220                        | 252308900              |
|                                            |                |                     | fee                  | 20010607000220                        | 252308900              |
| Carey Creek Natural Area                   | 0.00           | 9.91                | fee                  | 20010607000220                        | 252308900              |
| Carey Creek Natural Area                   | 0.00           | 9.91                | easement             | 20030612002851                        | 362306900              |
| Carnation Marsh Natural Area               | 67.82          | 11.85               | easement             | 20030612002851                        | 362306904              |
|                                            |                |                     | fee                  | 9303012221                            | 292507904              |
|                                            |                |                     | fee<br>easement      | 9303012221<br>9812070432              | 292507906<br>292507902 |
|                                            |                |                     | easement             | 9812070432                            | 292507903              |
| Cavanaugh Pond Natural Area                | 56.72          | 0.00                |                      |                                       |                        |
|                                            |                |                     | fee<br>fee           | 7605190586<br>7605190586              | 232305901<br>232305918 |
|                                            |                |                     | fee                  | 7605190586                            | 232305918              |
| C-1 D (1)                                  | 77.05          | 0.00                | fee                  | 9101100628                            | 242305910              |
| Cedar Downs Site                           | 77.97          | 0.00                | fee                  | 20010503002074                        | 202206901              |
| Cedar Grove Natural Area                   | 74,92          | 0.00                | fee                  | 20010503002074                        | 202206901              |
|                                            |                |                     | fee                  | 7912270645                            | 192306901              |
| Cedar Grove Road Natural Area              | 2.59           | 0.00                | fee                  | 9706300936                            | 712040006              |
|                                            |                |                     | fee                  | 9803021853                            | 712040006              |
|                                            |                |                     | fee                  | 9705281428                            | 712040007              |
| Cemetery Reach Natural Area                | 45.87          | 0.00                | fee .                | 9810092129                            | 712040007              |
|                                            |                |                     | fee                  | 20020308002405                        | 362206912              |
|                                            |                |                     | fee                  | 20020308002405                        | 362206912              |
|                                            |                |                     | fee<br>fee           | 20020419001697<br>20020308002405      | 362206912              |
|                                            |                |                     | fee                  | 200203080024051                       | 362206913<br>362206913 |
|                                            |                |                     | fee                  | 20000912900014                        | 362206913              |
| Chinook Bend Natural Area                  | 70.98          | 3.09                | an comment           |                                       |                        |
|                                            |                |                     | easement<br>fee      | 20071003001492<br>20000509001356      | 082507900<br>092507900 |
| Christiausen Pond Natural Area             | 0.00           | 19.33               | easement             | 20020423001642                        | 142202907              |
| Cold Creek Natural Area                    | 129.53         | 0.00                |                      | 8712210733                            | 072606903              |
|                                            |                |                     |                      |                                       |                        |
|                                            |                |                     | fee<br>fee           | 8712210733                            | 072606904              |
|                                            |                |                     | 1                    |                                       |                        |
|                                            |                |                     | fee                  | 8712210733                            | 072606904              |