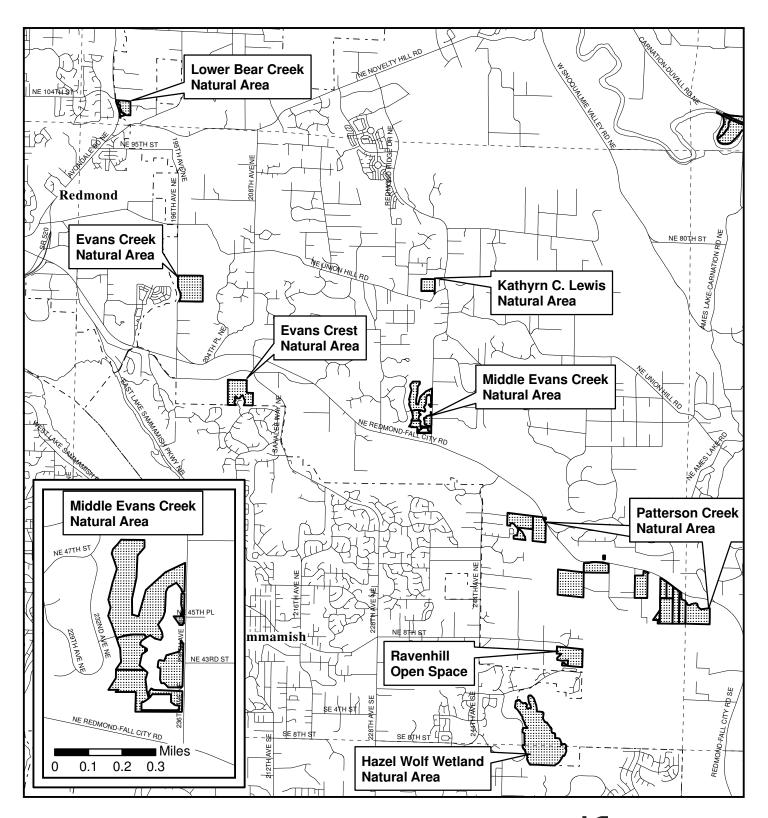

[blank page]

The Inventory of High Conservation Value Properties consists of this table and the attached map delineations. For each inventoried property interest, the table identifies the official name of the site, the number of acres included in the inventory, and type of property interest owned by King County. While the table also provides the recording number of the deed(s) by which the inventoried property interest was acquired and the parcet(s) on which the inventoried property interest is located, such information is for reference purposes only and is not intended to delineate the actual boundaries of the inventoried property interest. Such boundaries are delineated on the maps. The inventory was created from King County DNRP property inventory as of 1/2/2008.

| Site Name                                  | Acres<br>(Fee) | Acres<br>(Easement) | Fee or Easement      | Acquisition Deed<br>Recording Numbers | Parcel Number          |
|--------------------------------------------|----------------|---------------------|----------------------|---------------------------------------|------------------------|
| Ames Lake Forest                           | 0.00           | 425.38              | easement             | 20020731002593                        | 172507901              |
|                                            |                |                     | easement             | 20020731002593                        | 172507906              |
|                                            |                |                     | easement             | 20020731002593                        | 172507906              |
|                                            |                | 1                   | easement             | 20020731002593                        | 172507906              |
|                                            |                |                     | easement             | 20020731002593                        | 172507906              |
|                                            |                |                     | easement             | 20020731002593                        | 172507906              |
|                                            |                |                     | easement             | 20020731002593                        | 172507906              |
|                                            |                |                     | easement             | 20020731002593                        | 182507901              |
|                                            |                |                     | easement<br>easement | 20020731002593<br>20020731002593      | 182507909<br>202507900 |
|                                            |                |                     | easement             | 20020731002593                        | 202507900              |
|                                            |                |                     | easement             | 20020731002593                        | 202507900              |
|                                            |                |                     | easement             | 20021230003439                        | 202507900              |
|                                            |                |                     | easement             | 20020731002593                        | 202507900              |
|                                            |                |                     | easement             | 20020731002593                        | 202507900              |
|                                            |                |                     | easement             | 20020731002593                        | 202507901              |
|                                            |                |                     | easement             | 20021230003439                        | 202507901              |
|                                            |                |                     | easement<br>easement | 20020731002593<br>20020731002593      | 20250790°<br>20250790° |
|                                            |                |                     | easement             | 20020731002393                        | 20250790               |
|                                            |                |                     | easement             | 20021230003439                        | 202507908              |
| a portion of Auburn Narrows                | 16.15          | 0.00                |                      |                                       | 202007300              |
| Natural Area                               |                |                     | fee<br>fee           | 8012220661<br>20001214000844          | 172105904<br>172105921 |
| Bass Lake Complex Natural<br>Area          | 92.79          | 0.00                | fee                  | 20021217002675                        | 022006900              |
| Area                                       |                |                     | fee                  | 20060331003640                        | 352106901              |
|                                            |                |                     | fee                  | 20070608002352                        | 352106902              |
|                                            |                |                     | fee                  | 20050808002316                        | 352106908              |
| Belmondo Reach Natural Area                | 11.55          | 0.00                | fee                  | 20050808002316                        | 352106913              |
| Demondo Reaca Maria a Area                 |                | 0.00                | fee                  | 20061213000706                        | 292306900              |
|                                            |                |                     | fee                  | 20041210000165                        | 292306901              |
|                                            |                |                     | fee<br>fee           | 20010627002091<br>20071231000291      | 292306903<br>322306900 |
|                                            |                |                     | fee                  | 20041210000165                        | 322306904              |
| a portion of Big Spring                    | 0.00           | 16.79               |                      |                                       |                        |
| Newaukum Creek Natural Area                |                |                     | easement             | 20031112001681                        | 142006901              |
| -                                          |                |                     | easement<br>easement | 20051028002893<br>20060331002471      | 152006902<br>152006903 |
|                                            |                |                     | easement             | 20051114002184                        | 152006903              |
|                                            |                |                     | easement             | 20060331002471                        | 152006909              |
| a portion of Black Diamond<br>Natural Area | 426.96         | 0.00                | fee                  | 20060323001809                        | 022106902              |
| Natural Area                               |                |                     | fee                  | 20060323001809                        | 022106902              |
|                                            |                | -                   | fee                  | 20060323001809                        | 032106907              |
|                                            |                |                     | fee                  | 20060323001809                        | 032106907              |
|                                            |                |                     | fee<br>fee           | 20060323001809                        | 032106907              |
|                                            |                |                     | fee                  | 20060323001809<br>20060323001809      | 212106900<br>352206902 |
|                                            |                |                     | fee                  | 20060323001809                        | 352206904              |
|                                            |                |                     | fee<br>fee           | 20060323001809                        | 352206904              |
| BN Peninsula Natural Area                  | 26.57          | 0.00                | fee                  | 20060323001809                        | 362206907              |
|                                            |                |                     | fee<br>fee           | 20000131001204<br>20000131001204      | 222206900<br>232206900 |
| D. J. C. J. C.                             | 146.72         | 0.00                | fee                  | 20000302000941                        | 232206910              |
| Boxley Creek Site                          | 146.72         | 0.00                | fee                  | 20010607000220                        | 252308900              |
|                                            |                |                     | fee                  | 20010607000220                        | 252308900              |
|                                            |                |                     | fee                  | 20010607000220                        | 252308900              |
| Carey Creek Natural Area                   | 0.00           | 9.91                | fee                  | 20010607000220                        | 252308900              |
| Carey Creek Natural Area                   | 0.00           | 9.91                | easement             | 20030612002851                        | 362306900              |
| Carnation Marsh Natural Area               | 67.82          | 11.85               | easement             | 20030612002851                        | 362306904              |
|                                            |                |                     | fee                  | 9303012221                            | 292507904              |
|                                            |                |                     | fee<br>easement      | 9303012221<br>9812070432              | 292507906<br>292507902 |
|                                            |                |                     | easement             | 9812070432                            | 292507903              |
| Cavanaugh Pond Natural Area                | 56.72          | 0.00                |                      |                                       |                        |
|                                            |                |                     | fee<br>fee           | 7605190586<br>7605190586              | 232305901<br>232305918 |
|                                            |                |                     | fee                  | 7605190586                            | 232305918              |
| C-1 D (1)                                  | 77.05          | 0.00                | fee                  | 9101100628                            | 242305910              |
| Cedar Downs Site                           | 77.97          | 0.00                | fee                  | 20010503002074                        | 202206901              |
| Cedar Grove Natural Area                   | 74,92          | 0.00                | fee                  | 20010503002074                        | 202206901              |
|                                            |                |                     | fee                  | 7912270645                            | 192306901              |
| Cedar Grove Road Natural Area              | 2.59           | 0.00                | fee                  | 9706300936                            | 712040006              |
|                                            |                |                     | fee                  | 9803021853                            | 712040006              |
|                                            |                |                     | fee                  | 9705281428                            | 712040007              |
| Cemetery Reach Natural Area                | 45.87          | 0.00                | fee .                | 9810092129                            | 712040007              |
|                                            |                |                     | fee                  | 20020308002405                        | 362206912              |
|                                            |                |                     | fee                  | 20020308002405                        | 362206912              |
|                                            |                |                     | fee<br>fee           | 20020419001697<br>20020308002405      | 362206912              |
|                                            |                |                     | fee                  | 200203080024051                       | 362206913<br>362206913 |
|                                            |                |                     | fee                  | 20000912900014                        | 362206913              |
| Chinook Bend Natural Area                  | 70.98          | 3.09                | an comment           |                                       |                        |
|                                            |                |                     | easement<br>fee      | 20071003001492<br>20000509001356      | 082507900<br>092507900 |
| Christiausen Pond Natural Area             | 0.00           | 19.33               | easement             | 20020423001642                        | 142202907              |
| Cold Creek Natural Area                    | 129.53         | 0.00                |                      | 8712210733                            | 072606903              |
|                                            |                |                     |                      |                                       |                        |
|                                            |                |                     | fee<br>fee           | 8712210733                            | 072606904              |
|                                            |                |                     | 1                    |                                       |                        |
|                                            |                |                     | fee                  | 8712210733                            | 072606904              |