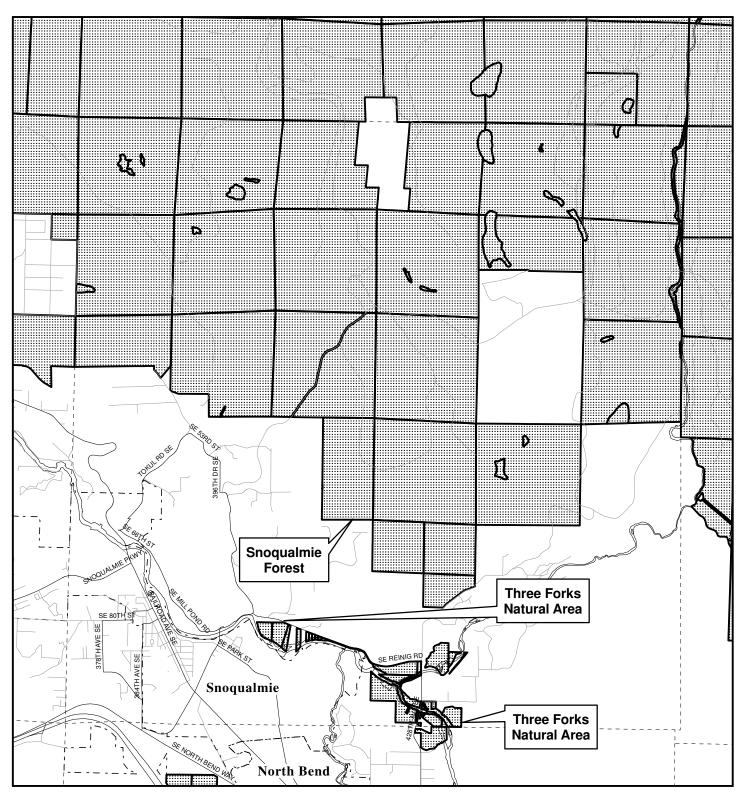

| Site Name                                  | Acres<br>(Fee) | Acres<br>(Easement) | Fee or Easement      | Acquisition Deed<br>Recording Numbers | Parcel Number          |
|--------------------------------------------|----------------|---------------------|----------------------|---------------------------------------|------------------------|
| Ames Lake Forest                           | 0.00           | 425.38              | easement             | 20020731002593                        | 172507901              |
|                                            |                |                     | easement             | 20020731002593                        | 172507906              |
|                                            |                |                     | easement             | 20020731002593                        | 172507906              |
|                                            |                | 1                   | easement             | 20020731002593                        | 172507906              |
|                                            |                |                     | easement             | 20020731002593                        | 172507906              |
|                                            |                |                     | easement             | 20020731002593                        | 172507906              |
|                                            |                |                     | easement             | 20020731002593                        | 172507906              |
|                                            |                |                     | easement             | 20020731002593                        | 182507901              |
|                                            |                |                     | easement<br>easement | 20020731002593<br>20020731002593      | 182507909<br>202507900 |
|                                            |                |                     | easement             | 20020731002593                        | 202507900              |
|                                            |                |                     | easement             | 20020731002593                        | 202507900              |
|                                            |                |                     | easement             | 20021230003439                        | 202507900              |
|                                            |                |                     | easement             | 20020731002593                        | 202507900              |
|                                            |                |                     | easement             | 20020731002593                        | 202507900              |
|                                            |                |                     | easement             | 20020731002593                        | 202507901              |
|                                            |                |                     | easement             | 20021230003439                        | 202507901              |
|                                            |                |                     | easement<br>easement | 20020731002593<br>20020731002593      | 20250790°<br>20250790° |
|                                            |                |                     | easement             | 20020731002393                        | 20250790               |
|                                            |                |                     | easement             | 20021230003439                        | 202507908              |
| a portion of Auburn Narrows                | 16.15          | 0.00                |                      |                                       | 202007300              |
| Natural Area                               |                |                     | fee<br>fee           | 8012220661<br>20001214000844          | 172105904<br>172105921 |
| Bass Lake Complex Natural<br>Area          | 92.79          | 0.00                | fee                  | 20021217002675                        | 022006900              |
| Area                                       |                |                     | fee                  | 20060331003640                        | 352106901              |
|                                            |                |                     | fee                  | 20070608002352                        | 352106902              |
|                                            |                |                     | fee                  | 20050808002316                        | 352106908              |
| Belmondo Reach Natural Area                | 11.55          | 0.00                | fee                  | 20050808002316                        | 352106913              |
| Demondo Reaca Maria a Area                 |                | 0.00                | fee                  | 20061213000706                        | 292306900              |
|                                            |                |                     | fee                  | 20041210000165                        | 292306901              |
|                                            |                |                     | fee<br>fee           | 20010627002091<br>20071231000291      | 292306903<br>322306900 |
|                                            |                |                     | fee                  | 20041210000165                        | 322306904              |
| a portion of Big Spring                    | 0.00           | 16.79               |                      |                                       |                        |
| Newaukum Creek Natural Area                |                |                     | easement             | 20031112001681                        | 142006901              |
| -                                          |                |                     | easement<br>easement | 20051028002893<br>20060331002471      | 152006902<br>152006903 |
|                                            |                |                     | easement             | 20051114002184                        | 152006903              |
|                                            |                |                     | easement             | 20060331002471                        | 152006909              |
| a portion of Black Diamond<br>Natural Area | 426.96         | 0.00                | fee                  | 20060323001809                        | 022106902              |
| Natural Area                               |                |                     | fee                  | 20060323001809                        | 022106902              |
|                                            |                | -                   | fee                  | 20060323001809                        | 032106907              |
|                                            |                |                     | fee                  | 20060323001809                        | 032106907              |
|                                            |                |                     | fee<br>fee           | 20060323001809                        | 032106907              |
|                                            |                |                     | fee                  | 20060323001809<br>20060323001809      | 212106900<br>352206902 |
|                                            |                |                     | fee                  | 20060323001809                        | 352206904              |
|                                            |                |                     | fee<br>fee           | 20060323001809                        | 352206904              |
| BN Peninsula Natural Area                  | 26.57          | 0.00                | fee                  | 20060323001809                        | 362206907              |
|                                            |                |                     | fee<br>fee           | 20000131001204<br>20000131001204      | 222206900<br>232206900 |
| D. J. C. J. C.                             | 146.72         | 0.00                | fee                  | 20000302000941                        | 232206910              |
| Boxley Creek Site                          | 146.72         | 0.00                | fee                  | 20010607000220                        | 252308900              |
|                                            |                |                     | fee                  | 20010607000220                        | 252308900              |
|                                            |                |                     | fee                  | 20010607000220                        | 252308900              |
| Carey Creek Natural Area                   | 0.00           | 9.91                | fee                  | 20010607000220                        | 252308900              |
| Carey Creek Natural Area                   | 0.00           | 9.91                | easement             | 20030612002851                        | 362306900              |
| Carnation Marsh Natural Area               | 67.82          | 11.85               | easement             | 20030612002851                        | 362306904              |
|                                            |                |                     | fee                  | 9303012221                            | 292507904              |
|                                            |                |                     | fee<br>easement      | 9303012221<br>9812070432              | 292507906<br>292507902 |
|                                            |                |                     | easement             | 9812070432                            | 292507903              |
| Cavanaugh Pond Natural Area                | 56.72          | 0.00                |                      |                                       |                        |
|                                            |                |                     | fee<br>fee           | 7605190586<br>7605190586              | 232305901<br>232305918 |
|                                            |                |                     | fee                  | 7605190586                            | 232305918              |
| C-1 D (1)                                  | 77.05          | 0.00                | fee                  | 9101100628                            | 242305910              |
| Cedar Downs Site                           | 77.97          | 0.00                | fee                  | 20010503002074                        | 202206901              |
| Cedar Grove Natural Area                   | 74,92          | 0.00                | fee                  | 20010503002074                        | 202206901              |
|                                            |                |                     | fee                  | 7912270645                            | 192306901              |
| Cedar Grove Road Natural Area              | 2.59           | 0.00                | fee                  | 9706300936                            | 712040006              |
|                                            |                |                     | fee                  | 9803021853                            | 712040006              |
|                                            |                |                     | fee                  | 9705281428                            | 712040007              |
| Cemetery Reach Natural Area                | 45.87          | 0.00                | fee .                | 9810092129                            | 712040007              |
|                                            |                |                     | fee                  | 20020308002405                        | 362206912              |
|                                            |                |                     | fee                  | 20020308002405                        | 362206912              |
|                                            |                |                     | fee<br>fee           | 20020419001697<br>20020308002405      | 362206912              |
|                                            |                |                     | fee                  | 200203080024051                       | 362206913<br>362206913 |
|                                            |                |                     | fee                  | 20000912900014                        | 362206913              |
| Chinook Bend Natural Area                  | 70.98          | 3.09                | an comment           |                                       |                        |
|                                            |                |                     | easement<br>fee      | 20071003001492<br>20000509001356      | 082507900<br>092507900 |
| Christiausen Pond Natural Area             | 0.00           | 19.33               | easement             | 20020423001642                        | 142202907              |
| Cold Creek Natural Area                    | 129.53         | 0.00                |                      | 8712210733                            | 072606903              |
|                                            |                |                     |                      |                                       |                        |
|                                            |                |                     | fee<br>fee           | 8712210733                            | 072606904              |
|                                            |                |                     | 1                    |                                       |                        |
|                                            |                |                     | fee                  | 8712210733                            | 072606904              |