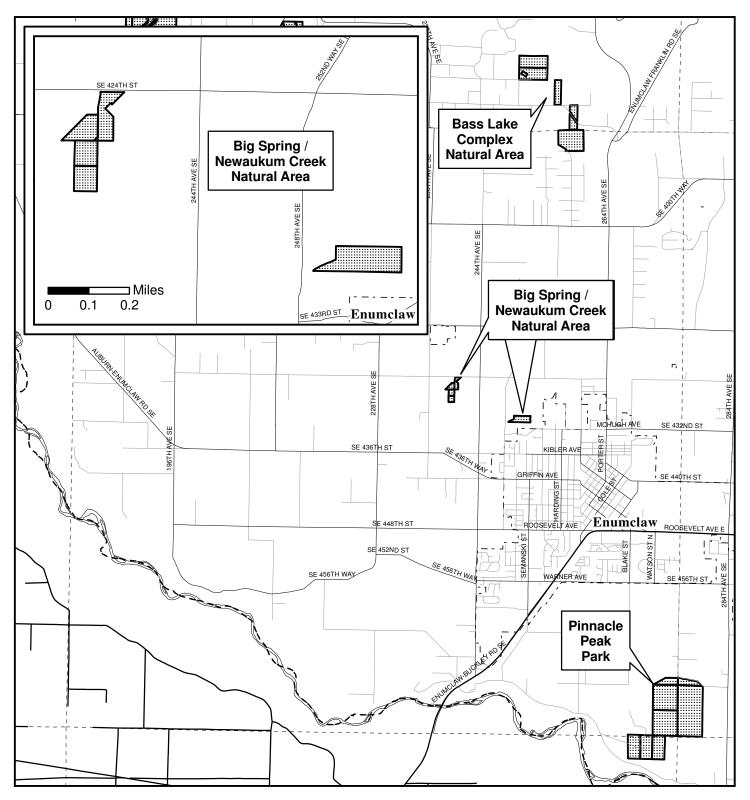

| Site Name                                  | Acres<br>(Fee) | Acres<br>(Easement) | Fee or Easement      | Acquisition Deed<br>Recording Numbers | Parcel Number          |
|--------------------------------------------|----------------|---------------------|----------------------|---------------------------------------|------------------------|
| Ames Lake Forest                           | 0.00           | 425.38              | easement             | 20020731002593                        | 172507901              |
|                                            |                |                     | easement             | 20020731002593                        | 172507906              |
|                                            |                |                     | easement             | 20020731002593                        | 172507906              |
|                                            |                | 1                   | easement             | 20020731002593                        | 172507906              |
|                                            |                |                     | easement             | 20020731002593                        | 172507906              |
|                                            |                |                     | easement             | 20020731002593                        | 172507906              |
|                                            |                |                     | easement             | 20020731002593                        | 172507906              |
|                                            |                |                     | easement             | 20020731002593                        | 182507901              |
|                                            |                |                     | easement<br>easement | 20020731002593<br>20020731002593      | 182507909<br>202507900 |
|                                            |                |                     | easement             | 20020731002593                        | 202507900              |
|                                            |                |                     | easement             | 20020731002593                        | 202507900              |
|                                            |                |                     | easement             | 20021230003439                        | 202507900              |
|                                            |                |                     | easement             | 20020731002593                        | 202507900              |
|                                            |                |                     | easement             | 20020731002593                        | 202507900              |
|                                            |                |                     | easement             | 20020731002593                        | 202507901              |
|                                            |                |                     | easement             | 20021230003439                        | 202507901              |
|                                            |                |                     | easement<br>easement | 20020731002593<br>20020731002593      | 20250790°<br>20250790° |
|                                            |                |                     | easement             | 20020731002393                        | 20250790               |
|                                            |                |                     | easement             | 20021230003439                        | 202507908              |
| a portion of Auburn Narrows                | 16.15          | 0.00                |                      |                                       | 202007300              |
| Natural Area                               |                |                     | fee<br>fee           | 8012220661<br>20001214000844          | 172105904<br>172105921 |
| Bass Lake Complex Natural<br>Area          | 92.79          | 0.00                | fee                  | 20021217002675                        | 022006900              |
| Area                                       |                |                     | fee                  | 20060331003640                        | 352106901              |
|                                            |                |                     | fee                  | 20070608002352                        | 352106902              |
|                                            |                |                     | fee                  | 20050808002316                        | 352106908              |
| Belmondo Reach Natural Area                | 11.55          | 0.00                | fee                  | 20050808002316                        | 352106913              |
| Demondo Reaca Maria a Area                 |                | 0.00                | fee                  | 20061213000706                        | 292306900              |
|                                            |                |                     | fee                  | 20041210000165                        | 292306901              |
|                                            |                |                     | fee<br>fee           | 20010627002091<br>20071231000291      | 292306903<br>322306900 |
|                                            |                |                     | fee                  | 20041210000165                        | 322306904              |
| a portion of Big Spring                    | 0.00           | 16.79               |                      |                                       |                        |
| Newaukum Creek Natural Area                |                |                     | easement             | 20031112001681                        | 142006901              |
| -                                          |                |                     | easement<br>easement | 20051028002893<br>20060331002471      | 152006902<br>152006903 |
|                                            |                |                     | easement             | 20051114002184                        | 152006903              |
|                                            |                |                     | easement             | 20060331002471                        | 152006909              |
| a portion of Black Diamond<br>Natural Area | 426.96         | 0.00                | fee                  | 20060323001809                        | 022106902              |
| Natural Area                               |                |                     | fee                  | 20060323001809                        | 022106902              |
|                                            |                | -                   | fee                  | 20060323001809                        | 032106907              |
|                                            |                |                     | fee                  | 20060323001809                        | 032106907              |
|                                            |                |                     | fee<br>fee           | 20060323001809                        | 032106907              |
|                                            |                |                     | fee                  | 20060323001809<br>20060323001809      | 212106900<br>352206902 |
|                                            |                |                     | fee                  | 20060323001809                        | 352206904              |
|                                            |                |                     | fee<br>fee           | 20060323001809                        | 352206904              |
| BN Peninsula Natural Area                  | 26.57          | 0.00                | fee                  | 20060323001809                        | 362206907              |
|                                            |                |                     | fee<br>fee           | 20000131001204<br>20000131001204      | 222206900<br>232206900 |
| D. J. C. J. C.                             | 146.72         | 0.00                | fee                  | 20000302000941                        | 232206910              |
| Boxley Creek Site                          | 146.72         | 0.00                | fee                  | 20010607000220                        | 252308900              |
|                                            |                |                     | fee                  | 20010607000220                        | 252308900              |
|                                            |                |                     | fee                  | 20010607000220                        | 252308900              |
| Carey Creek Natural Area                   | 0.00           | 9.91                | fee                  | 20010607000220                        | 252308900              |
| Carey Creek Natural Area                   | 0.00           | 9.91                | easement             | 20030612002851                        | 362306900              |
| Carnation Marsh Natural Area               | 67.82          | 11.85               | easement             | 20030612002851                        | 362306904              |
|                                            |                |                     | fee                  | 9303012221                            | 292507904              |
|                                            |                |                     | fee<br>easement      | 9303012221<br>9812070432              | 292507906<br>292507902 |
|                                            |                |                     | easement             | 9812070432                            | 292507903              |
| Cavanaugh Pond Natural Area                | 56.72          | 0.00                |                      |                                       |                        |
|                                            |                |                     | fee<br>fee           | 7605190586<br>7605190586              | 232305901<br>232305918 |
|                                            |                |                     | fee                  | 7605190586                            | 232305918              |
| C-1 D (1)                                  | 77.05          | 0.00                | fee                  | 9101100628                            | 242305910              |
| Cedar Downs Site                           | 77.97          | 0.00                | fee                  | 20010503002074                        | 202206901              |
| Cedar Grove Natural Area                   | 74,92          | 0.00                | fee                  | 20010503002074                        | 202206901              |
|                                            |                |                     | fee                  | 7912270645                            | 192306901              |
| Cedar Grove Road Natural Area              | 2.59           | 0.00                | fee                  | 9706300936                            | 712040006              |
|                                            |                |                     | fee                  | 9803021853                            | 712040006              |
|                                            |                |                     | fee                  | 9705281428                            | 712040007              |
| Cemetery Reach Natural Area                | 45.87          | 0.00                | fee .                | 9810092129                            | 712040007              |
|                                            |                |                     | fee                  | 20020308002405                        | 362206912              |
|                                            |                |                     | fee                  | 20020308002405                        | 362206912              |
|                                            |                |                     | fee<br>fee           | 20020419001697<br>20020308002405      | 362206912              |
|                                            |                |                     | fee                  | 200203080024051                       | 362206913<br>362206913 |
|                                            |                |                     | fee                  | 20000912900014                        | 362206913              |
| Chinook Bend Natural Area                  | 70.98          | 3.09                | an comment           |                                       |                        |
|                                            |                |                     | easement<br>fee      | 20071003001492<br>20000509001356      | 082507900<br>092507900 |
| Christiausen Pond Natural Area             | 0.00           | 19.33               | easement             | 20020423001642                        | 142202907              |
| Cold Creek Natural Area                    | 129.53         | 0.00                |                      | 8712210733                            | 072606903              |
|                                            |                |                     |                      |                                       |                        |
|                                            |                |                     | fee<br>fee           | 8712210733                            | 072606904              |
|                                            |                |                     | 1                    |                                       |                        |
|                                            |                |                     | fee                  | 8712210733                            | 072606904              |