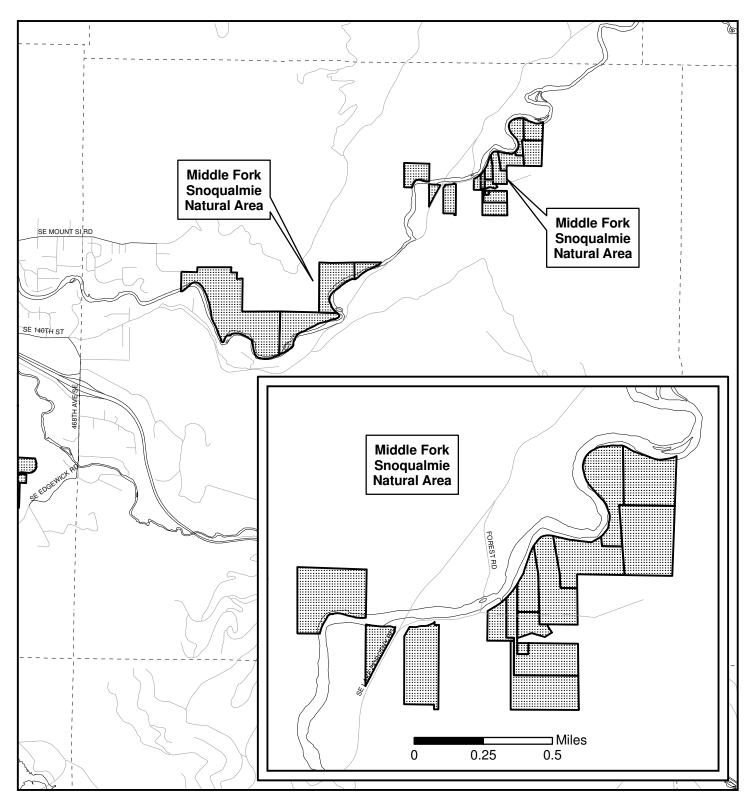

| Site Name                                  | Acres<br>(Fee) | Acres<br>(Easement) | Fee or Easement      | Acquisition Deed<br>Recording Numbers | Parcel Number          |
|--------------------------------------------|----------------|---------------------|----------------------|---------------------------------------|------------------------|
| Ames Lake Forest                           | 0.00           | 425.38              | easement             | 20020731002593                        | 172507901              |
|                                            |                |                     | easement             | 20020731002593                        | 172507906              |
|                                            |                |                     | easement             | 20020731002593                        | 172507906              |
|                                            |                | 1                   | easement             | 20020731002593                        | 172507906              |
|                                            |                |                     | easement             | 20020731002593                        | 172507906              |
|                                            |                |                     | easement             | 20020731002593                        | 172507906              |
|                                            |                |                     | easement             | 20020731002593                        | 172507906              |
|                                            |                |                     | easement             | 20020731002593                        | 182507901              |
|                                            |                |                     | easement<br>easement | 20020731002593<br>20020731002593      | 182507909<br>202507900 |
|                                            |                |                     | easement             | 20020731002593                        | 202507900              |
|                                            |                |                     | easement             | 20020731002593                        | 202507900              |
|                                            |                |                     | easement             | 20021230003439                        | 202507900              |
|                                            |                |                     | easement             | 20020731002593                        | 202507900              |
|                                            |                |                     | easement             | 20020731002593                        | 202507900              |
|                                            |                |                     | easement             | 20020731002593                        | 202507901              |
|                                            |                |                     | easement             | 20021230003439                        | 202507901              |
|                                            |                |                     | easement<br>easement | 20020731002593<br>20020731002593      | 20250790°<br>20250790° |
|                                            |                |                     | easement             | 20020731002393                        | 20250790               |
|                                            |                |                     | easement             | 20021230003439                        | 202507908              |
| a portion of Auburn Narrows                | 16.15          | 0.00                |                      |                                       | 202007300              |
| Natural Area                               |                |                     | fee<br>fee           | 8012220661<br>20001214000844          | 172105904<br>172105921 |
| Bass Lake Complex Natural<br>Area          | 92.79          | 0.00                | fee                  | 20021217002675                        | 022006900              |
| Area                                       |                |                     | fee                  | 20060331003640                        | 352106901              |
|                                            |                |                     | fee                  | 20070608002352                        | 352106902              |
|                                            |                |                     | fee                  | 20050808002316                        | 352106908              |
| Belmondo Reach Natural Area                | 11.55          | 0.00                | fee                  | 20050808002316                        | 352106913              |
| Demondo Reaca Maria a Area                 |                | 0.00                | fee                  | 20061213000706                        | 292306900              |
|                                            |                |                     | fee                  | 20041210000165                        | 292306901              |
|                                            |                |                     | fee<br>fee           | 20010627002091<br>20071231000291      | 292306903<br>322306900 |
|                                            |                |                     | fee                  | 20041210000165                        | 322306904              |
| a portion of Big Spring                    | 0.00           | 16.79               |                      |                                       |                        |
| Newaukum Creek Natural Area                |                |                     | easement             | 20031112001681                        | 142006901              |
| -                                          |                |                     | easement<br>easement | 20051028002893<br>20060331002471      | 152006902<br>152006903 |
|                                            |                |                     | easement             | 20051114002184                        | 152006903              |
|                                            |                |                     | easement             | 20060331002471                        | 152006909              |
| a portion of Black Diamond<br>Natural Area | 426.96         | 0.00                | fee                  | 20060323001809                        | 022106902              |
| Natural Area                               |                |                     | fee                  | 20060323001809                        | 022106902              |
|                                            |                | -                   | fee                  | 20060323001809                        | 032106907              |
|                                            |                |                     | fee                  | 20060323001809                        | 032106907              |
|                                            |                |                     | fee<br>fee           | 20060323001809                        | 032106907              |
|                                            |                |                     | fee                  | 20060323001809<br>20060323001809      | 212106900<br>352206902 |
|                                            |                |                     | fee                  | 20060323001809                        | 352206904              |
|                                            |                |                     | fee<br>fee           | 20060323001809                        | 352206904              |
| BN Peninsula Natural Area                  | 26.57          | 0.00                | fee                  | 20060323001809                        | 362206907              |
|                                            |                |                     | fee<br>fee           | 20000131001204<br>20000131001204      | 222206900<br>232206900 |
| D. J. C. J. C.                             | 146.72         | 0.00                | fee                  | 20000302000941                        | 232206910              |
| Boxley Creek Site                          | 146.72         | 0.00                | fee                  | 20010607000220                        | 252308900              |
|                                            |                |                     | fee                  | 20010607000220                        | 252308900              |
|                                            |                |                     | fee                  | 20010607000220                        | 252308900              |
| Carey Creek Natural Area                   | 0.00           | 9.91                | fee                  | 20010607000220                        | 252308900              |
| Carey Creek Natural Area                   | 0.00           | 9.91                | easement             | 20030612002851                        | 362306900              |
| Carnation Marsh Natural Area               | 67.82          | 11.85               | easement             | 20030612002851                        | 362306904              |
|                                            |                |                     | fee                  | 9303012221                            | 292507904              |
|                                            |                |                     | fee<br>easement      | 9303012221<br>9812070432              | 292507906<br>292507902 |
|                                            |                |                     | easement             | 9812070432                            | 292507903              |
| Cavanaugh Pond Natural Area                | 56.72          | 0.00                |                      |                                       |                        |
|                                            |                |                     | fee<br>fee           | 7605190586<br>7605190586              | 232305901<br>232305918 |
|                                            |                |                     | fee                  | 7605190586                            | 232305918              |
| C-1 D (1)                                  | 77.05          | 0.00                | fee                  | 9101100628                            | 242305910              |
| Cedar Downs Site                           | 77.97          | 0.00                | fee                  | 20010503002074                        | 202206901              |
| Cedar Grove Natural Area                   | 74,92          | 0.00                | fee                  | 20010503002074                        | 202206901              |
|                                            |                |                     | fee                  | 7912270645                            | 192306901              |
| Cedar Grove Road Natural Area              | 2.59           | 0.00                | fee                  | 9706300936                            | 712040006              |
|                                            |                |                     | fee                  | 9803021853                            | 712040006              |
|                                            |                |                     | fee                  | 9705281428                            | 712040007              |
| Cemetery Reach Natural Area                | 45.87          | 0.00                | fee .                | 9810092129                            | 712040007              |
|                                            |                |                     | fee                  | 20020308002405                        | 362206912              |
|                                            |                |                     | fee                  | 20020308002405                        | 362206912              |
|                                            |                |                     | fee<br>fee           | 20020419001697<br>20020308002405      | 362206912              |
|                                            |                |                     | fee                  | 200203080024051                       | 362206913<br>362206913 |
|                                            |                |                     | fee                  | 20000912900014                        | 362206913              |
| Chinook Bend Natural Area                  | 70.98          | 3.09                | an comment           |                                       |                        |
|                                            |                |                     | easement<br>fee      | 20071003001492<br>20000509001356      | 082507900<br>092507900 |
| Christiausen Pond Natural Area             | 0.00           | 19.33               | easement             | 20020423001642                        | 142202907              |
| Cold Creek Natural Area                    | 129.53         | 0.00                |                      | 8712210733                            | 072606903              |
|                                            |                |                     |                      |                                       |                        |
|                                            |                |                     | fee<br>fee           | 8712210733                            | 072606904              |
|                                            |                |                     | 1                    |                                       |                        |
|                                            |                |                     | fee                  | 8712210733                            | 072606904              |