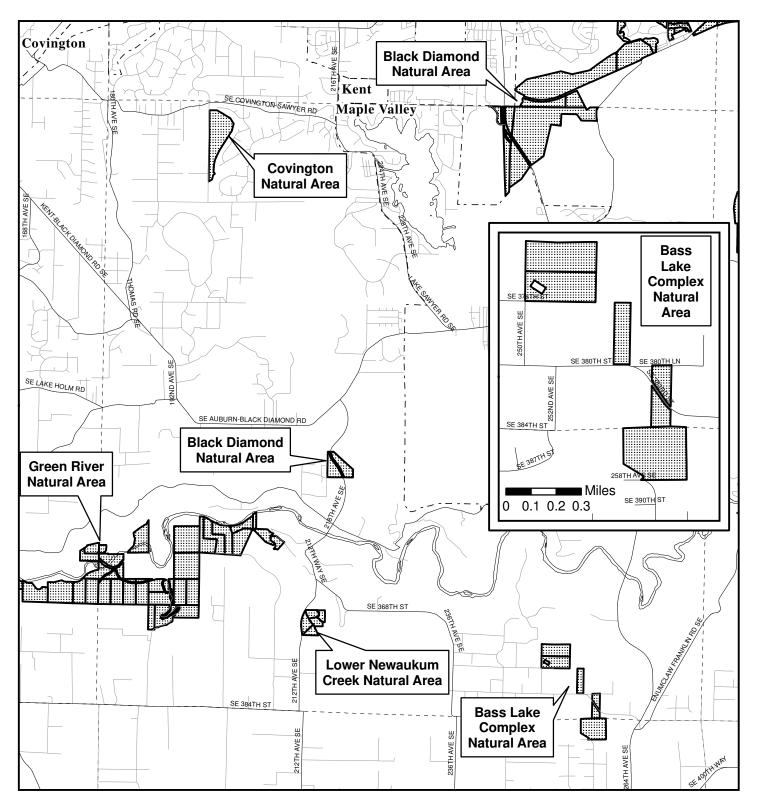

| Site Name                                  | Acres<br>(Fee) | Acres<br>(Easement) | Fee or Easement      | Acquisition Deed<br>Recording Numbers | Parcel Number          |
|--------------------------------------------|----------------|---------------------|----------------------|---------------------------------------|------------------------|
| Ames Lake Forest                           | 0.00           | 425.38              | easement             | 20020731002593                        | 172507901              |
|                                            |                |                     | easement             | 20020731002593                        | 172507906              |
|                                            |                |                     | easement             | 20020731002593                        | 172507906              |
|                                            |                | 1                   | easement             | 20020731002593                        | 172507906              |
|                                            |                |                     | easement             | 20020731002593                        | 172507906              |
|                                            |                |                     | easement             | 20020731002593                        | 172507906              |
|                                            |                |                     | easement             | 20020731002593                        | 172507906              |
|                                            |                |                     | easement             | 20020731002593                        | 182507901              |
|                                            |                |                     | easement<br>easement | 20020731002593<br>20020731002593      | 182507909<br>202507900 |
|                                            |                |                     | easement             | 20020731002593                        | 202507900              |
|                                            |                |                     | easement             | 20020731002593                        | 202507900              |
|                                            |                |                     | easement             | 20021230003439                        | 202507900              |
|                                            |                |                     | easement             | 20020731002593                        | 202507900              |
|                                            |                |                     | easement             | 20020731002593                        | 202507900              |
|                                            |                |                     | easement             | 20020731002593                        | 202507901              |
|                                            |                |                     | easement             | 20021230003439                        | 202507901              |
|                                            |                |                     | easement<br>easement | 20020731002593<br>20020731002593      | 20250790°<br>20250790° |
|                                            |                |                     | easement             | 20020731002393                        | 20250790               |
|                                            |                |                     | easement             | 20021230003439                        | 202507908              |
| a portion of Auburn Narrows                | 16.15          | 0.00                |                      |                                       | 202007300              |
| Natural Area                               |                |                     | fee<br>fee           | 8012220661<br>20001214000844          | 172105904<br>172105921 |
| Bass Lake Complex Natural<br>Area          | 92.79          | 0.00                | fee                  | 20021217002675                        | 022006900              |
| Area                                       |                |                     | fee                  | 20060331003640                        | 352106901              |
|                                            |                |                     | fee                  | 20070608002352                        | 352106902              |
|                                            |                |                     | fee                  | 20050808002316                        | 352106908              |
| Belmondo Reach Natural Area                | 11.55          | 0.00                | fee                  | 20050808002316                        | 352106913              |
| Demondo Reaca Maria a Area                 |                | 0.00                | fee                  | 20061213000706                        | 292306900              |
|                                            |                |                     | fee                  | 20041210000165                        | 292306901              |
|                                            |                |                     | fee<br>fee           | 20010627002091<br>20071231000291      | 292306903<br>322306900 |
|                                            |                |                     | fee                  | 20041210000165                        | 322306904              |
| a portion of Big Spring                    | 0.00           | 16.79               |                      |                                       |                        |
| Newaukum Creek Natural Area                |                |                     | easement             | 20031112001681                        | 142006901              |
| -                                          |                |                     | easement<br>easement | 20051028002893<br>20060331002471      | 152006902<br>152006903 |
|                                            |                |                     | easement             | 20051114002184                        | 152006903              |
|                                            |                |                     | easement             | 20060331002471                        | 152006909              |
| a portion of Black Diamond<br>Natural Area | 426.96         | 0.00                | fee                  | 20060323001809                        | 022106902              |
| Natural Area                               |                |                     | fee                  | 20060323001809                        | 022106902              |
|                                            |                | -                   | fee                  | 20060323001809                        | 032106907              |
|                                            |                |                     | fee                  | 20060323001809                        | 032106907              |
|                                            |                |                     | fee<br>fee           | 20060323001809                        | 032106907              |
|                                            |                |                     | fee                  | 20060323001809<br>20060323001809      | 212106900<br>352206902 |
|                                            |                |                     | fee                  | 20060323001809                        | 352206904              |
|                                            |                |                     | fee<br>fee           | 20060323001809                        | 352206904              |
| BN Peninsula Natural Area                  | 26.57          | 0.00                | fee                  | 20060323001809                        | 362206907              |
|                                            |                |                     | fee<br>fee           | 20000131001204<br>20000131001204      | 222206900<br>232206900 |
| D. J. C. J. C.                             | 146.72         | 0.00                | fee                  | 20000302000941                        | 232206910              |
| Boxley Creek Site                          | 146.72         | 0.00                | fee                  | 20010607000220                        | 252308900              |
|                                            |                |                     | fee                  | 20010607000220                        | 252308900              |
|                                            |                |                     | fee                  | 20010607000220                        | 252308900              |
| Carey Creek Natural Area                   | 0.00           | 9.91                | fee                  | 20010607000220                        | 252308900              |
| Carey Creek Natural Area                   | 0.00           | 9.91                | easement             | 20030612002851                        | 362306900              |
| Carnation Marsh Natural Area               | 67.82          | 11.85               | easement             | 20030612002851                        | 362306904              |
|                                            |                |                     | fee                  | 9303012221                            | 292507904              |
|                                            |                |                     | fee<br>easement      | 9303012221<br>9812070432              | 292507906<br>292507902 |
|                                            |                |                     | easement             | 9812070432                            | 292507903              |
| Cavanaugh Pond Natural Area                | 56.72          | 0.00                |                      |                                       |                        |
|                                            |                |                     | fee<br>fee           | 7605190586<br>7605190586              | 232305901<br>232305918 |
|                                            |                |                     | fee                  | 7605190586                            | 232305918              |
| C-1 D (1)                                  | 77.05          | 0.00                | fee                  | 9101100628                            | 242305910              |
| Cedar Downs Site                           | 77.97          | 0.00                | fee                  | 20010503002074                        | 202206901              |
| Cedar Grove Natural Area                   | 74,92          | 0.00                | fee                  | 20010503002074                        | 202206901              |
|                                            |                |                     | fee                  | 7912270645                            | 192306901              |
| Cedar Grove Road Natural Area              | 2.59           | 0.00                | fee                  | 9706300936                            | 712040006              |
|                                            |                |                     | fee                  | 9803021853                            | 712040006              |
|                                            |                |                     | fee                  | 9705281428                            | 712040007              |
| Cemetery Reach Natural Area                | 45.87          | 0.00                | fee .                | 9810092129                            | 712040007              |
|                                            |                |                     | fee                  | 20020308002405                        | 362206912              |
|                                            |                |                     | fee                  | 20020308002405                        | 362206912              |
|                                            |                |                     | fee<br>fee           | 20020419001697<br>20020308002405      | 362206912              |
|                                            |                |                     | fee                  | 200203080024051                       | 362206913<br>362206913 |
|                                            |                |                     | fee                  | 20000912900014                        | 362206913              |
| Chinook Bend Natural Area                  | 70.98          | 3.09                | an comment           |                                       |                        |
|                                            |                |                     | easement<br>fee      | 20071003001492<br>20000509001356      | 082507900<br>092507900 |
| Christiausen Pond Natural Area             | 0.00           | 19.33               | easement             | 20020423001642                        | 142202907              |
| Cold Creek Natural Area                    | 129.53         | 0.00                |                      | 8712210733                            | 072606903              |
|                                            |                |                     |                      |                                       |                        |
|                                            |                |                     | fee<br>fee           | 8712210733                            | 072606904              |
|                                            |                |                     | 1                    |                                       |                        |
|                                            |                |                     | fee                  | 8712210733                            | 072606904              |