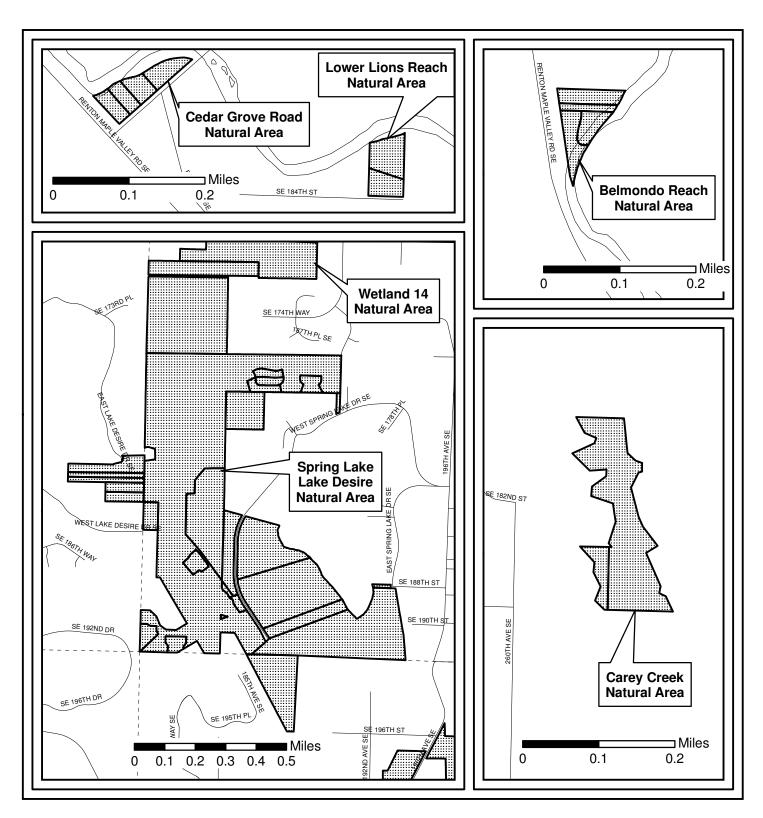

[blank page]

The Inventory of High Conservation Value Properties consists of this table and the attached map delineations. For each inventoried property interest, the table identifies the official name of the site, the number of acres included in the inventory, and type of property interest owned by King County. While the table also provides the recording number of the deed(s) by which the inventoried property interest was acquired and the parcet(s) on which the inventoried property interest is located, such information is for reference purposes only and is not intended to delineate the actual boundaries of the inventoried property interest. Such boundaries are delineated on the maps. The inventory was created from King County DNRP property inventory as of 1/2/2008.