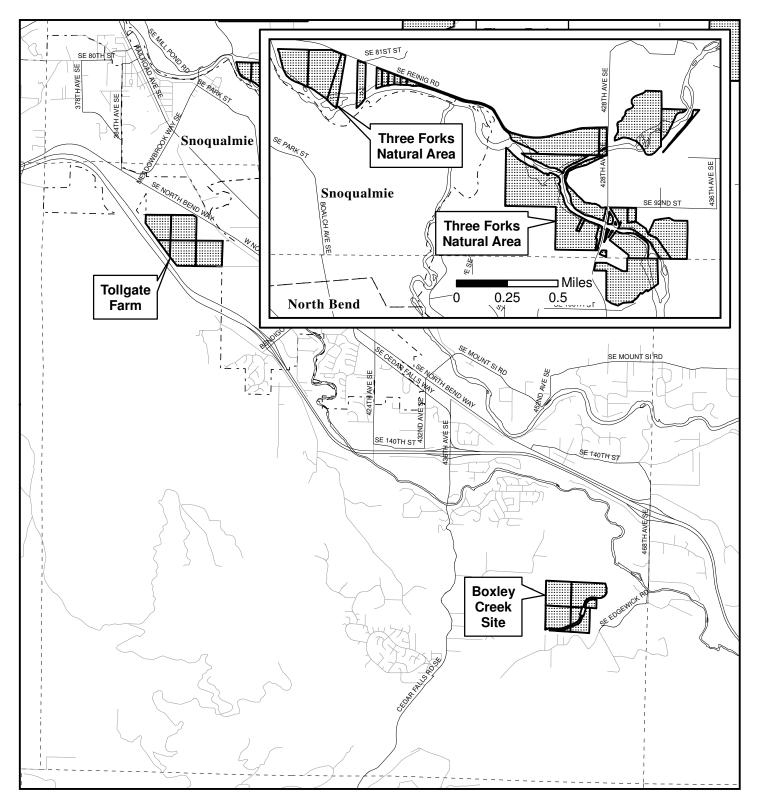

| Site Name                                  | Acres<br>(Fee) | Acres<br>(Easement) | Fee or Easement      | Acquisition Deed<br>Recording Numbers | Parcel Number          |
|--------------------------------------------|----------------|---------------------|----------------------|---------------------------------------|------------------------|
| Ames Lake Forest                           | 0.00           | 425.38              | easement             | 20020731002593                        | 172507901              |
|                                            |                |                     | easement             | 20020731002593                        | 172507906              |
|                                            |                |                     | easement             | 20020731002593                        | 172507906              |
|                                            |                | 1                   | easement             | 20020731002593                        | 172507906              |
|                                            |                |                     | easement             | 20020731002593                        | 172507906              |
|                                            |                |                     | easement             | 20020731002593                        | 172507906              |
|                                            |                |                     | easement             | 20020731002593                        | 172507906              |
|                                            |                |                     | easement             | 20020731002593                        | 182507901              |
|                                            |                |                     | easement<br>easement | 20020731002593<br>20020731002593      | 182507909<br>202507900 |
|                                            |                |                     | easement             | 20020731002593                        | 202507900              |
|                                            |                |                     | easement             | 20020731002593                        | 202507900              |
|                                            |                |                     | easement             | 20021230003439                        | 202507900              |
|                                            |                |                     | easement             | 20020731002593                        | 202507900              |
|                                            |                |                     | easement             | 20020731002593                        | 202507900              |
|                                            |                |                     | easement             | 20020731002593                        | 202507901              |
|                                            |                |                     | easement             | 20021230003439                        | 202507901              |
|                                            |                |                     | easement<br>easement | 20020731002593<br>20020731002593      | 20250790°<br>20250790° |
|                                            |                |                     | easement             | 20020731002393                        | 20250790               |
|                                            |                |                     | easement             | 20021230003439                        | 202507908              |
| a portion of Auburn Narrows                | 16.15          | 0.00                |                      |                                       | 202007300              |
| Natural Area                               |                |                     | fee<br>fee           | 8012220661<br>20001214000844          | 172105904<br>172105921 |
| Bass Lake Complex Natural<br>Area          | 92.79          | 0.00                | fee                  | 20021217002675                        | 022006900              |
| Area                                       |                |                     | fee                  | 20060331003640                        | 352106901              |
|                                            |                |                     | fee                  | 20070608002352                        | 352106902              |
|                                            |                |                     | fee                  | 20050808002316                        | 352106908              |
| Belmondo Reach Natural Area                | 11.55          | 0.00                | fee                  | 20050808002316                        | 352106913              |
| Demondo Reaca Maria a Area                 |                | 0.00                | fee                  | 20061213000706                        | 292306900              |
|                                            |                |                     | fee                  | 20041210000165                        | 292306901              |
|                                            |                |                     | fee<br>fee           | 20010627002091<br>20071231000291      | 292306903<br>322306900 |
|                                            |                |                     | fee                  | 20041210000165                        | 322306904              |
| a portion of Big Spring                    | 0.00           | 16.79               |                      |                                       |                        |
| Newaukum Creek Natural Area                |                |                     | easement             | 20031112001681                        | 142006901              |
| -                                          |                |                     | easement<br>easement | 20051028002893<br>20060331002471      | 152006902<br>152006903 |
|                                            |                |                     | easement             | 20051114002184                        | 152006903              |
|                                            |                |                     | easement             | 20060331002471                        | 152006909              |
| a portion of Black Diamond<br>Natural Area | 426.96         | 0.00                | fee                  | 20060323001809                        | 022106902              |
| Natural Area                               |                |                     | fee                  | 20060323001809                        | 022106902              |
|                                            |                | -                   | fee                  | 20060323001809                        | 032106907              |
|                                            |                |                     | fee                  | 20060323001809                        | 032106907              |
|                                            |                |                     | fee<br>fee           | 20060323001809                        | 032106907              |
|                                            |                |                     | fee                  | 20060323001809<br>20060323001809      | 212106900<br>352206902 |
|                                            |                |                     | fee                  | 20060323001809                        | 352206904              |
|                                            |                |                     | fee<br>fee           | 20060323001809                        | 352206904              |
| BN Peninsula Natural Area                  | 26.57          | 0.00                | fee                  | 20060323001809                        | 362206907              |
|                                            |                |                     | fee<br>fee           | 20000131001204<br>20000131001204      | 222206900<br>232206900 |
| D. J. C. J. C.                             | 146.72         | 0.00                | fee                  | 20000302000941                        | 232206910              |
| Boxley Creek Site                          | 146.72         | 0.00                | fee                  | 20010607000220                        | 252308900              |
|                                            |                |                     | fee                  | 20010607000220                        | 252308900              |
|                                            |                |                     | fee                  | 20010607000220                        | 252308900              |
| Carey Creek Natural Area                   | 0.00           | 9.91                | fee                  | 20010607000220                        | 252308900              |
| Carey Creek Natural Area                   | 0.00           | 9.91                | easement             | 20030612002851                        | 362306900              |
| Carnation Marsh Natural Area               | 67.82          | 11.85               | easement             | 20030612002851                        | 362306904              |
|                                            |                |                     | fee                  | 9303012221                            | 292507904              |
|                                            |                |                     | fee<br>easement      | 9303012221<br>9812070432              | 292507906<br>292507902 |
|                                            |                |                     | easement             | 9812070432                            | 292507903              |
| Cavanaugh Pond Natural Area                | 56.72          | 0.00                |                      |                                       |                        |
|                                            |                |                     | fee<br>fee           | 7605190586<br>7605190586              | 232305901<br>232305918 |
|                                            |                |                     | fee                  | 7605190586                            | 232305918              |
| C-1 D (1)                                  | 77.05          | 0.00                | fee                  | 9101100628                            | 242305910              |
| Cedar Downs Site                           | 77.97          | 0.00                | fee                  | 20010503002074                        | 202206901              |
| Cedar Grove Natural Area                   | 74,92          | 0.00                | fee                  | 20010503002074                        | 202206901              |
|                                            |                |                     | fee                  | 7912270645                            | 192306901              |
| Cedar Grove Road Natural Area              | 2.59           | 0.00                | fee                  | 9706300936                            | 712040006              |
|                                            |                |                     | fee                  | 9803021853                            | 712040006              |
|                                            |                |                     | fee                  | 9705281428                            | 712040007              |
| Cemetery Reach Natural Area                | 45.87          | 0.00                | fee .                | 9810092129                            | 712040007              |
|                                            |                |                     | fee                  | 20020308002405                        | 362206912              |
|                                            |                |                     | fee                  | 20020308002405                        | 362206912              |
|                                            |                |                     | fee<br>fee           | 20020419001697<br>20020308002405      | 362206912              |
|                                            |                |                     | fee                  | 200203080024051                       | 362206913<br>362206913 |
|                                            |                |                     | fee                  | 20000912900014                        | 362206913              |
| Chinook Bend Natural Area                  | 70.98          | 3.09                | an comment           |                                       |                        |
|                                            |                |                     | easement<br>fee      | 20071003001492<br>20000509001356      | 082507900<br>092507900 |
| Christiausen Pond Natural Area             | 0.00           | 19.33               | easement             | 20020423001642                        | 142202907              |
| Cold Creek Natural Area                    | 129.53         | 0.00                |                      | 8712210733                            | 072606903              |
|                                            |                |                     |                      |                                       |                        |
|                                            |                |                     | fee<br>fee           | 8712210733                            | 072606904              |
|                                            |                |                     | 1                    |                                       |                        |
|                                            |                |                     | fee                  | 8712210733                            | 072606904              |