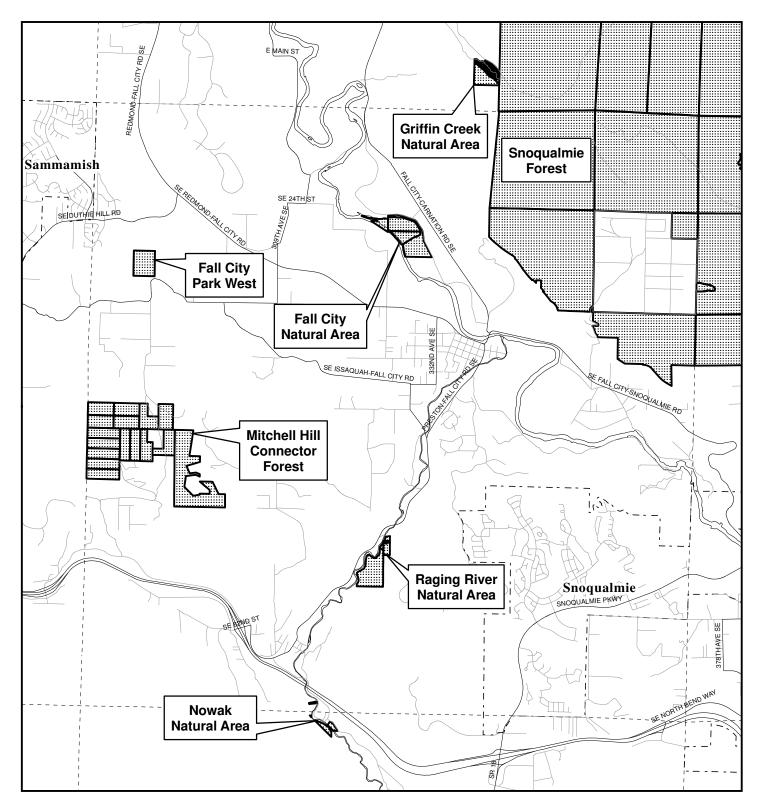

| Site Name                                  | Acres<br>(Fee) | Acres<br>(Easement) | Fee or Easement      | Acquisition Deed<br>Recording Numbers | Parcel Number          |
|--------------------------------------------|----------------|---------------------|----------------------|---------------------------------------|------------------------|
| Ames Lake Forest                           | 0.00           | 425.38              | easement             | 20020731002593                        | 172507901              |
|                                            |                |                     | easement             | 20020731002593                        | 172507906              |
|                                            |                |                     | easement             | 20020731002593                        | 172507906              |
|                                            |                | 1                   | easement             | 20020731002593                        | 172507906              |
|                                            |                |                     | easement             | 20020731002593                        | 172507906              |
|                                            |                |                     | easement             | 20020731002593                        | 172507906              |
|                                            |                |                     | easement             | 20020731002593                        | 172507906              |
|                                            |                |                     | easement             | 20020731002593                        | 182507901              |
|                                            |                |                     | easement<br>easement | 20020731002593<br>20020731002593      | 182507909<br>202507900 |
|                                            |                |                     | easement             | 20020731002593                        | 202507900              |
|                                            |                |                     | easement             | 20020731002593                        | 202507900              |
|                                            |                |                     | easement             | 20021230003439                        | 202507900              |
|                                            |                |                     | easement             | 20020731002593                        | 202507900              |
|                                            |                |                     | easement             | 20020731002593                        | 202507900              |
|                                            |                |                     | easement             | 20020731002593                        | 202507901              |
|                                            |                |                     | easement             | 20021230003439                        | 202507901              |
|                                            |                |                     | easement<br>easement | 20020731002593<br>20020731002593      | 20250790°<br>20250790° |
|                                            |                |                     | easement             | 20020731002393                        | 20250790               |
|                                            |                |                     | easement             | 20021230003439                        | 202507908              |
| a portion of Auburn Narrows                | 16.15          | 0.00                |                      |                                       | 202007300              |
| Natural Area                               |                |                     | fee<br>fee           | 8012220661<br>20001214000844          | 172105904<br>172105921 |
| Bass Lake Complex Natural<br>Area          | 92.79          | 0.00                | fee                  | 20021217002675                        | 022006900              |
| Area                                       |                |                     | fee                  | 20060331003640                        | 352106901              |
|                                            |                |                     | fee                  | 20070608002352                        | 352106902              |
|                                            |                |                     | fee                  | 20050808002316                        | 352106908              |
| Belmondo Reach Natural Area                | 11.55          | 0.00                | fee                  | 20050808002316                        | 352106913              |
| Demondo Reaca Maria a Area                 |                | 0.00                | fee                  | 20061213000706                        | 292306900              |
|                                            |                |                     | fee                  | 20041210000165                        | 292306901              |
|                                            |                |                     | fee<br>fee           | 20010627002091<br>20071231000291      | 292306903<br>322306900 |
|                                            |                |                     | fee                  | 20041210000165                        | 322306904              |
| a portion of Big Spring                    | 0.00           | 16.79               |                      |                                       |                        |
| Newaukum Creek Natural Area                |                |                     | easement             | 20031112001681                        | 142006901              |
| -                                          |                |                     | easement<br>easement | 20051028002893<br>20060331002471      | 152006902<br>152006903 |
|                                            |                |                     | easement             | 20051114002184                        | 152006903              |
|                                            |                |                     | easement             | 20060331002471                        | 152006909              |
| a portion of Black Diamond<br>Natural Area | 426.96         | 0.00                | fee                  | 20060323001809                        | 022106902              |
| Natural Area                               |                |                     | fee                  | 20060323001809                        | 022106902              |
|                                            |                | -                   | fee                  | 20060323001809                        | 032106907              |
|                                            |                |                     | fee                  | 20060323001809                        | 032106907              |
|                                            |                |                     | fee<br>fee           | 20060323001809                        | 032106907              |
|                                            |                |                     | fee                  | 20060323001809<br>20060323001809      | 212106900<br>352206902 |
|                                            |                |                     | fee                  | 20060323001809                        | 352206904              |
|                                            |                |                     | fee<br>fee           | 20060323001809                        | 352206904              |
| BN Peninsula Natural Area                  | 26.57          | 0.00                | fee                  | 20060323001809                        | 362206907              |
|                                            |                |                     | fee<br>fee           | 20000131001204<br>20000131001204      | 222206900<br>232206900 |
| D. J. C. J. C.                             | 146.72         | 0.00                | fee                  | 20000302000941                        | 232206910              |
| Boxley Creek Site                          | 146.72         | 0.00                | fee                  | 20010607000220                        | 252308900              |
|                                            |                |                     | fee                  | 20010607000220                        | 252308900              |
|                                            |                |                     | fee                  | 20010607000220                        | 252308900              |
| Carey Creek Natural Area                   | 0.00           | 9.91                | fee                  | 20010607000220                        | 252308900              |
| Carey Creek Natural Area                   | 0.00           | 9.91                | easement             | 20030612002851                        | 362306900              |
| Carnation Marsh Natural Area               | 67.82          | 11.85               | easement             | 20030612002851                        | 362306904              |
|                                            |                |                     | fee                  | 9303012221                            | 292507904              |
|                                            |                |                     | fee<br>easement      | 9303012221<br>9812070432              | 292507906<br>292507902 |
|                                            |                |                     | easement             | 9812070432                            | 292507903              |
| Cavanaugh Pond Natural Area                | 56.72          | 0.00                |                      |                                       |                        |
|                                            |                |                     | fee<br>fee           | 7605190586<br>7605190586              | 232305901<br>232305918 |
|                                            |                |                     | fee                  | 7605190586                            | 232305918              |
| C-1 D (1)                                  | 77.05          | 0.00                | fee                  | 9101100628                            | 242305910              |
| Cedar Downs Site                           | 77.97          | 0.00                | fee                  | 20010503002074                        | 202206901              |
| Cedar Grove Natural Area                   | 74,92          | 0.00                | fee                  | 20010503002074                        | 202206901              |
|                                            |                |                     | fee                  | 7912270645                            | 192306901              |
| Cedar Grove Road Natural Area              | 2.59           | 0.00                | fee                  | 9706300936                            | 712040006              |
|                                            |                |                     | fee                  | 9803021853                            | 712040006              |
|                                            |                |                     | fee                  | 9705281428                            | 712040007              |
| Cemetery Reach Natural Area                | 45.87          | 0.00                | fee .                | 9810092129                            | 712040007              |
|                                            |                |                     | fee                  | 20020308002405                        | 362206912              |
|                                            |                |                     | fee                  | 20020308002405                        | 362206912              |
|                                            |                |                     | fee<br>fee           | 20020419001697<br>20020308002405      | 362206912              |
|                                            |                |                     | fee                  | 200203080024051                       | 362206913<br>362206913 |
|                                            |                |                     | fee                  | 20000912900014                        | 362206913              |
| Chinook Bend Natural Area                  | 70.98          | 3.09                | an comment           |                                       |                        |
|                                            |                |                     | easement<br>fee      | 20071003001492<br>20000509001356      | 082507900<br>092507900 |
| Christiausen Pond Natural Area             | 0.00           | 19.33               | easement             | 20020423001642                        | 142202907              |
| Cold Creek Natural Area                    | 129.53         | 0.00                |                      | 8712210733                            | 072606903              |
|                                            |                |                     |                      |                                       |                        |
|                                            |                |                     | fee<br>fee           | 8712210733                            | 072606904              |
|                                            |                |                     | 1                    |                                       |                        |
|                                            |                |                     | fee                  | 8712210733                            | 072606904              |