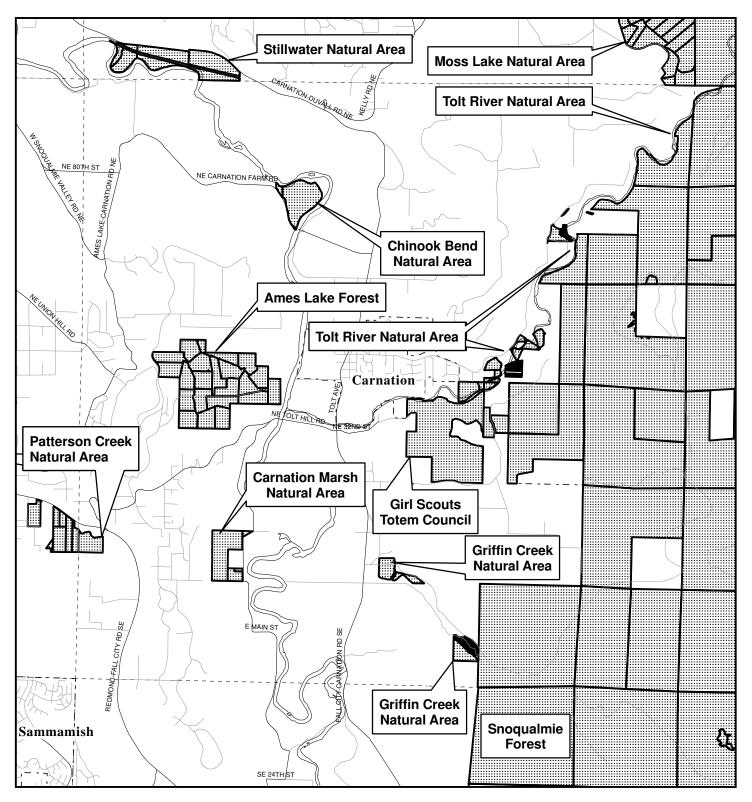

[blank page]

The Inventory of High Conservation Value Properties consists of this table and the attached map delineations. For each inventoried property interest, the table identifies the official name of the site, the number of acres included in the inventory, and type of property interest owned by King County. While the table also provides the recording number of the deed(s) by which the inventoried property interest was acquired and the parcet(s) on which the inventoried property interest is located, such information is for reference purposes only and is not intended to delineate the actual boundaries of the inventoried property interest. Such boundaries are delineated on the maps. The inventory was created from King County DNRP property inventory as of 1/2/2008.

| Site Name                                  | Acres<br>(Fee) | Acres<br>(Easement) | Fee or Easement      | Acquisition Deed<br>Recording Numbers | Parcel Number          |
|--------------------------------------------|----------------|---------------------|----------------------|---------------------------------------|------------------------|
| Ames Lake Forest                           | 0.00           | 425.38              | easement             | 20020731002593                        | 172507901              |
|                                            |                |                     | easement             | 20020731002593                        | 172507906              |
|                                            |                |                     | easement             | 20020731002593                        | 172507906              |
|                                            |                | 1                   | easement             | 20020731002593                        | 172507906              |
|                                            |                |                     | easement             | 20020731002593                        | 172507906              |
|                                            |                |                     | easement             | 20020731002593                        | 172507906              |
|                                            |                |                     | easement             | 20020731002593                        | 172507906              |
|                                            |                |                     | easement             | 20020731002593                        | 182507901              |
|                                            |                |                     | easement<br>easement | 20020731002593<br>20020731002593      | 182507909<br>202507900 |
|                                            |                |                     | easement             | 20020731002593                        | 202507900              |
|                                            |                |                     | easement             | 20020731002593                        | 202507900              |
|                                            |                |                     | easement             | 20021230003439                        | 202507900              |
|                                            |                |                     | easement             | 20020731002593                        | 202507900              |
|                                            |                |                     | easement             | 20020731002593                        | 202507900              |
|                                            |                |                     | easement             | 20020731002593                        | 202507901              |
|                                            |                |                     | easement             | 20021230003439                        | 202507901              |
|                                            |                |                     | easement<br>easement | 20020731002593<br>20020731002593      | 20250790°<br>20250790° |
|                                            |                |                     | easement             | 20020731002393                        | 20250790               |
|                                            |                |                     | easement             | 20021230003439                        | 202507908              |
| a portion of Auburn Narrows                | 16.15          | 0.00                |                      |                                       | 202007300              |
| Natural Area                               |                |                     | fee<br>fee           | 8012220661<br>20001214000844          | 172105904<br>172105921 |
| Bass Lake Complex Natural<br>Area          | 92.79          | 0.00                | fee                  | 20021217002675                        | 022006900              |
| Area                                       |                |                     | fee                  | 20060331003640                        | 352106901              |
|                                            |                |                     | fee                  | 20070608002352                        | 352106902              |
|                                            |                |                     | fee                  | 20050808002316                        | 352106908              |
| Belmondo Reach Natural Area                | 11.55          | 0.00                | fee                  | 20050808002316                        | 352106913              |
| Demondo Reaca Maria a Area                 |                | 0.00                | fee                  | 20061213000706                        | 292306900              |
|                                            |                |                     | fee                  | 20041210000165                        | 292306901              |
|                                            |                |                     | fee<br>fee           | 20010627002091<br>20071231000291      | 292306903<br>322306900 |
|                                            |                |                     | fee                  | 20041210000165                        | 322306904              |
| a portion of Big Spring                    | 0.00           | 16.79               |                      |                                       |                        |
| Newaukum Creek Natural Area                |                |                     | easement             | 20031112001681                        | 142006901              |
| -                                          |                |                     | easement<br>easement | 20051028002893<br>20060331002471      | 152006902<br>152006903 |
|                                            |                |                     | easement             | 20051114002184                        | 152006903              |
|                                            |                |                     | easement             | 20060331002471                        | 152006909              |
| a portion of Black Diamond<br>Natural Area | 426.96         | 0.00                | fee                  | 20060323001809                        | 022106902              |
| Natural Area                               |                |                     | fee                  | 20060323001809                        | 022106902              |
|                                            |                | -                   | fee                  | 20060323001809                        | 032106907              |
|                                            |                |                     | fee                  | 20060323001809                        | 032106907              |
|                                            |                |                     | fee<br>fee           | 20060323001809                        | 032106907              |
|                                            |                |                     | fee                  | 20060323001809<br>20060323001809      | 212106900<br>352206902 |
|                                            |                |                     | fee                  | 20060323001809                        | 352206904              |
|                                            |                |                     | fee<br>fee           | 20060323001809                        | 352206904              |
| BN Peninsula Natural Area                  | 26.57          | 0.00                | fee                  | 20060323001809                        | 362206907              |
|                                            |                |                     | fee<br>fee           | 20000131001204<br>20000131001204      | 222206900<br>232206900 |
| D. J. C. J. C.                             | 146.72         | 0.00                | fee                  | 20000302000941                        | 232206910              |
| Boxley Creek Site                          | 146.72         | 0.00                | fee                  | 20010607000220                        | 252308900              |
|                                            |                |                     | fee                  | 20010607000220                        | 252308900              |
|                                            |                |                     | fee                  | 20010607000220                        | 252308900              |
| Carey Creek Natural Area                   | 0.00           | 9.91                | fee                  | 20010607000220                        | 252308900              |
| Carey Creek Natural Area                   | 0.00           | 9.91                | easement             | 20030612002851                        | 362306900              |
| Carnation Marsh Natural Area               | 67.82          | 11.85               | easement             | 20030612002851                        | 362306904              |
|                                            |                |                     | fee                  | 9303012221                            | 292507904              |
|                                            |                |                     | fee<br>easement      | 9303012221<br>9812070432              | 292507906<br>292507902 |
|                                            |                |                     | easement             | 9812070432                            | 292507903              |
| Cavanaugh Pond Natural Area                | 56.72          | 0.00                |                      |                                       |                        |
|                                            |                |                     | fee<br>fee           | 7605190586<br>7605190586              | 232305901<br>232305918 |
|                                            |                |                     | fee                  | 7605190586                            | 232305918              |
| C-1 D (1)                                  | 77.05          | 0.00                | fee                  | 9101100628                            | 242305910              |
| Cedar Downs Site                           | 77.97          | 0.00                | fee                  | 20010503002074                        | 202206901              |
| Cedar Grove Natural Area                   | 74,92          | 0.00                | fee                  | 20010503002074                        | 202206901              |
|                                            |                |                     | fee                  | 7912270645                            | 192306901              |
| Cedar Grove Road Natural Area              | 2.59           | 0.00                | fee                  | 9706300936                            | 712040006              |
|                                            |                |                     | fee                  | 9803021853                            | 712040006              |
|                                            |                |                     | fee                  | 9705281428                            | 712040007              |
| Cemetery Reach Natural Area                | 45.87          | 0.00                | fee .                | 9810092129                            | 712040007              |
|                                            |                |                     | fee                  | 20020308002405                        | 362206912              |
|                                            |                |                     | fee                  | 20020308002405                        | 362206912              |
|                                            |                |                     | fee<br>fee           | 20020419001697<br>20020308002405      | 362206912              |
|                                            |                |                     | fee                  | 200203080024051                       | 362206913<br>362206913 |
|                                            |                |                     | fee                  | 20000912900014                        | 362206913              |
| Chinook Bend Natural Area                  | 70.98          | 3.09                | an comment           |                                       |                        |
|                                            |                |                     | easement<br>fee      | 20071003001492<br>20000509001356      | 082507900<br>092507900 |
| Christiausen Pond Natural Area             | 0.00           | 19.33               | easement             | 20020423001642                        | 142202907              |
| Cold Creek Natural Area                    | 129.53         | 0.00                |                      | 8712210733                            | 072606903              |
|                                            |                |                     |                      |                                       |                        |
|                                            |                |                     | fee<br>fee           | 8712210733                            | 072606904              |
|                                            |                |                     | 1                    |                                       |                        |
|                                            |                |                     | fee                  | 8712210733                            | 072606904              |