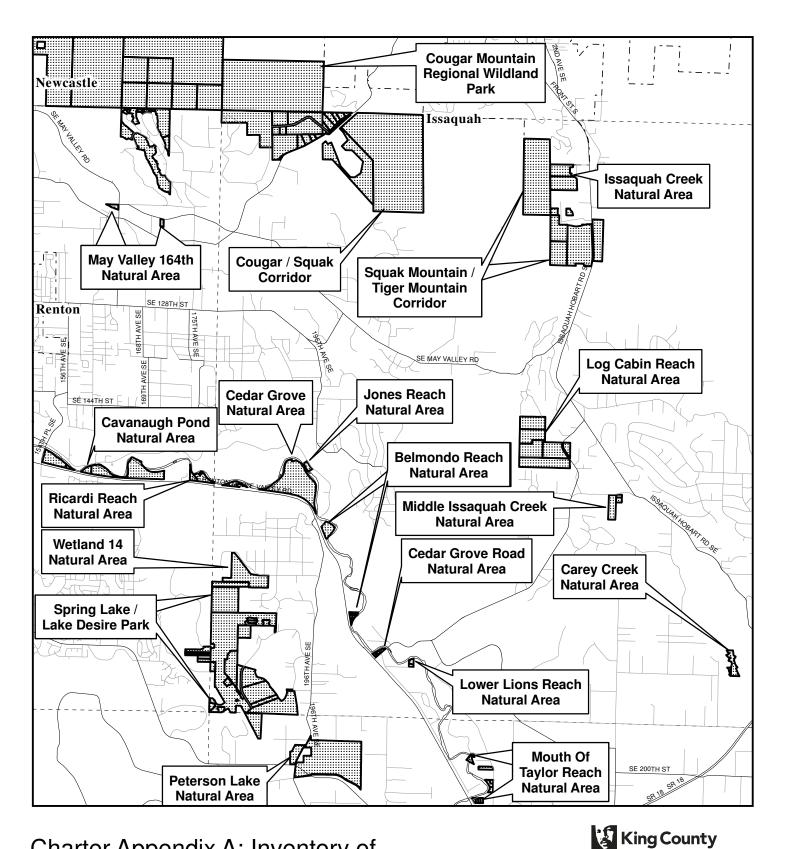

[blank page]

The Inventory of High Conservation Value Properties consists of this table and the attached map delineations. For each inventoried property interest, the table identifies the official name of the site, the number of acres included in the inventory, and type of property interest owned by King County. While the table also provides the recording number of the deed(s) by which the inventoried property interest was acquired and the parcet(s) on which the inventoried property interest is located, such information is for reference purposes only and is not intended to delineate the actual boundaries of the inventoried property interest. Such boundaries are delineated on the maps. The inventory was created from King County DNRP property inventory as of 1/2/2008.