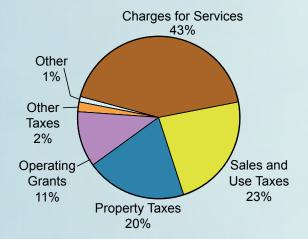

#### 2007 Estimated Revenues

#### KING COUNTY REVENUES

| Revenues (in thousands) | 2006        | 2007 (est)   |
|-------------------------|-------------|--------------|
| Charges for Services    | \$ 984,463  | \$ 1,053,375 |
| Sales and Use Taxes     | \$ 517,375  | \$ 558,765   |
| Property Taxes          | \$ 468,740  | \$ 489,833   |
| Operating Grants        | \$ 239,963  | \$ 275,957   |
| Other Taxes             | \$ 56,801   | \$ 60,777    |
| Other                   | \$ 15,322   | \$ 16,395    |
|                         |             |              |
| Total                   | \$2,282,664 | \$ 2,455,103 |