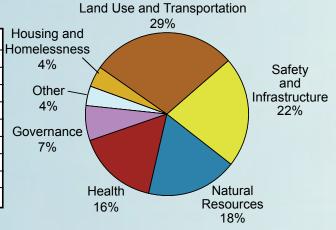

### 2007 Estimated Expenditures

#### KING COUNTY EXPENDITURES

| Expenditures (in thousands) | 2006         | 2007 (est)   |
|-----------------------------|--------------|--------------|
| Land Use and Transportation | \$ 633,902   | \$ 647,710   |
| Safety and Infrastructure   | \$ 477,009   | \$ 515,170   |
| Natural Resources           | \$ 398,236   | \$ 412,507   |
| Health                      | \$ 358,814   | \$ 376,755   |
| Governance                  | \$ 149,043   | \$ 152,024   |
| Other                       | \$ 99,197    | \$ 102,669   |
| Housing and Homelessness    | \$ 90,765    | \$ 96,211    |
|                             |              |              |
| Total                       | \$ 2,206,966 | \$ 2,303,045 |