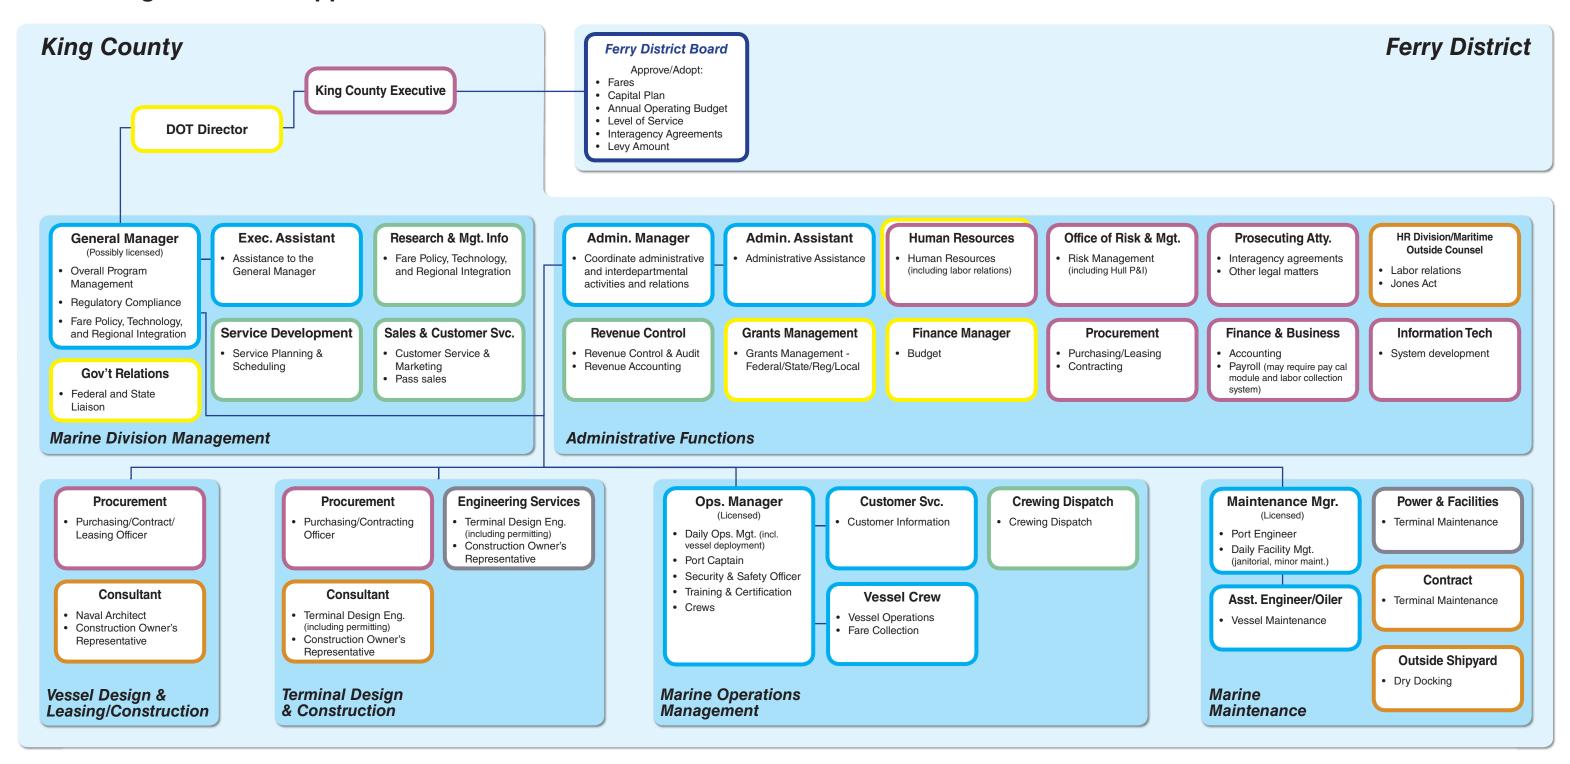

#### **Draft Management and Support Structure**

Outside

Contractor

Marine Division | King County | DOT | Transit | Roads