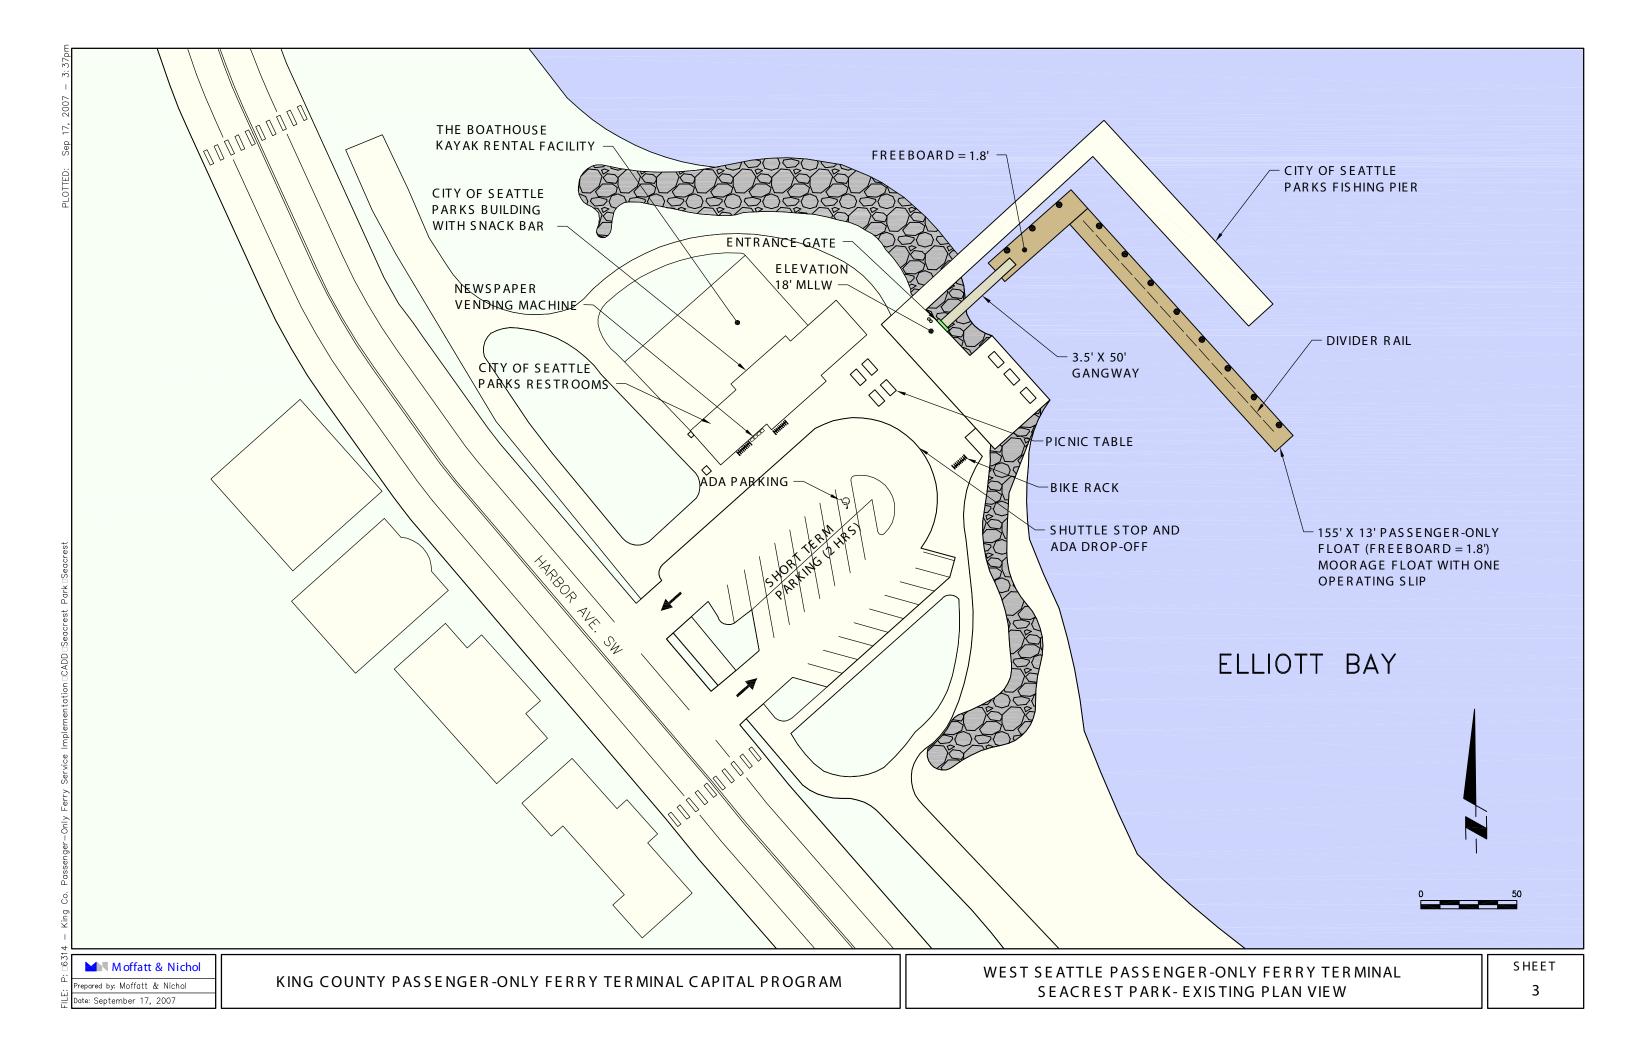

|

# Elliott Bay Water Taxi Draft November - March Sailing Schedule

#### ΑM

| Depart Seacrest | Depart Pier 50 |
|-----------------|----------------|
| 6:30 AM         | 6:45 AM        |
| 7:00 AM         | 7:15 AM        |
| 7:30 AM         | 7:45 AM        |
| 8:00 AM         | 8:15 AM        |
| 8:30 AM         | 8:45 AM        |
| 9:00 AM         |                |

#### PΜ

| Depart Seacrest | Depart Pier 50 |
|-----------------|----------------|
|                 | 4:30 PM        |
| 4:45 PM         | 5:00 PM        |
| 5:15 PM         | 5:30 PM        |
| 5:45 PM         | 6:00 PM        |
| 6:15 PM         | 6:30 PM        |
| 6:45 PM         | 7:00 PM        |

# KING COUNTY PASSENGER-ONLY FERRY PROJECT BRIEFING PAPER

#### **Attachments**

November 2, 2007