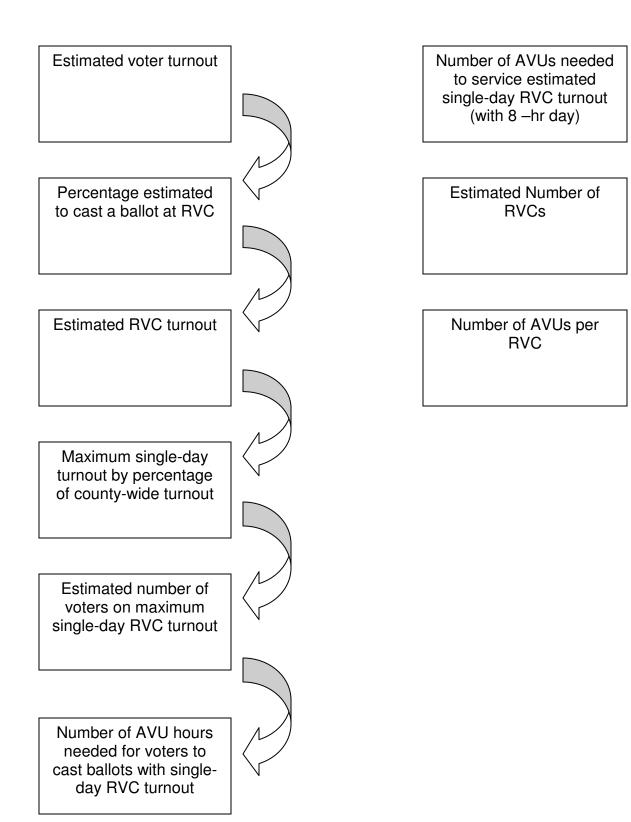

King County registered voters: 965,000

| Estimated voter turnout | Percentage estimated to cast a ballot at RVC | Estimated BVC turnout | Maximum single-day turnout by<br>percentage of county-wide<br>turnout |  |  |
|-------------------------|----------------------------------------------|-----------------------|-----------------------------------------------------------------------|--|--|
| 85.0%                   | 5.0%                                         | 41,013                | 12.5%                                                                 |  |  |

| Estimated number of voters on maximum single-day RVC turnout | Maximum number of AVU<br>hours needed to service<br>maximum RVC turnout day<br>(Avg 20 min ballot) | Estimated number of RVCs |
|--------------------------------------------------------------|----------------------------------------------------------------------------------------------------|--------------------------|
| 5.127                                                        | 1,021                                                                                              | 17                       |

| Number of<br>AVUs | Number of Hours per AVU | Capability of<br>Serving Voters<br>(8hr day) | Number of AVUs<br>needed at each<br>RVCs |  |  |
|-------------------|-------------------------|----------------------------------------------|------------------------------------------|--|--|
| 10                | 102                     | Not OK                                       |                                          |  |  |
| 20                | 51                      | Not OK                                       | 1                                        |  |  |
| 30                | 34                      | Not OK                                       | 2                                        |  |  |
| 40                | 26                      | Not OK                                       | 2                                        |  |  |
| 50                | 20                      | Not OK                                       | 3                                        |  |  |
| 60                | 17                      | Not OK                                       | 4                                        |  |  |
| 70                | 15                      | Not OK                                       | 4                                        |  |  |
| 80                | 13                      | Not OK                                       | 5                                        |  |  |
| 90                | 11                      | Not OK                                       | 5                                        |  |  |
| 100               | 10                      | Not OK                                       | 6                                        |  |  |
| 110               | 9                       | Not OK                                       | 6                                        |  |  |
| 120               | 9                       | Not OK                                       | 7                                        |  |  |
| 130               | 8                       | OK                                           | 8                                        |  |  |
| 140               | 7                       | OK                                           | 8                                        |  |  |
| 150               | 7                       | OK                                           | 9                                        |  |  |
| 160               | 6                       | OK                                           | 9                                        |  |  |
| 170               | 6                       | OK                                           | 10                                       |  |  |
| 180               | 6                       | OK                                           | 11                                       |  |  |
| 190               | 5                       | OK                                           | 11                                       |  |  |
| 200               | 5                       | OK                                           | 12                                       |  |  |
| 210               | 5                       | OK                                           | 12                                       |  |  |
| 220               | 5                       | OK                                           | 13                                       |  |  |
| 230               | 4                       | OK                                           | 14                                       |  |  |
| 240               | 4                       | OK                                           | 14                                       |  |  |
| 250               | 4                       | OK                                           | 15                                       |  |  |
| 260               | 4                       | OK                                           | 15                                       |  |  |
| 270               | 4                       | OK                                           | 16                                       |  |  |
| 280               | 4                       | OK                                           | 16                                       |  |  |
| 290               | 4                       | OK                                           | 17                                       |  |  |
| 300               | 3                       | OK                                           | 18                                       |  |  |