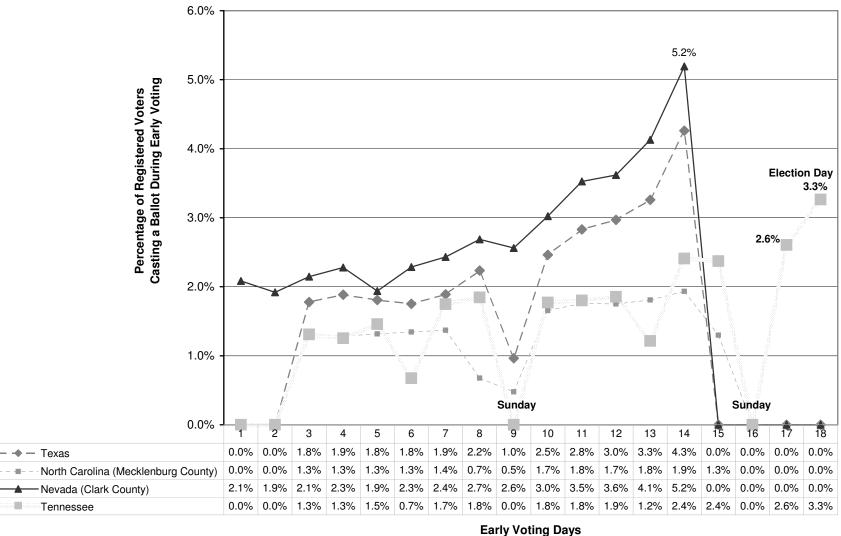

104                   | 318784                                                                 | 275089                  | 44.43%                                | 49616                                                                    | 344,015                                            | 55.57%                                | 5263                             | 4538                              |                                    |  |  |

Updated: May 25, 2007

King County | Elections | News | Services | Comments | Search

Links to external sites do not constitute endorsements by King County.

By visiting this and other King County web pages,
you expressly agree to be bound by terms and conditions of the site.

The Details

#### Early Voting Trends: Four States' In-Person Early Voting