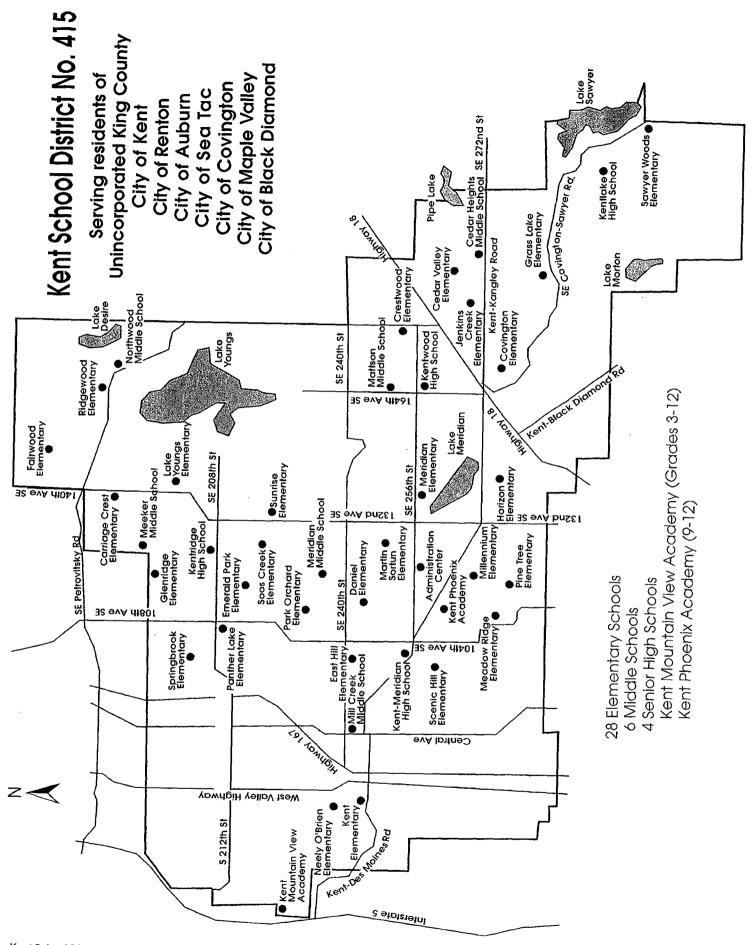

Information on new residential developments and the completion of these proposed developments in all jurisdictions may be considered in the District's future analysis of growth projections.

Within practical limits, the District has kept abreast of proposed developments. The Kent School District serves seven permitting jurisdictions: unincorporated King County, the cities of Kent, Covington, and Auburn and smaller portions of the cities of Renton, SeaTac, and Maple Valley. The west Lake Sawyer area of Kent School District is in the city of Black Diamond.