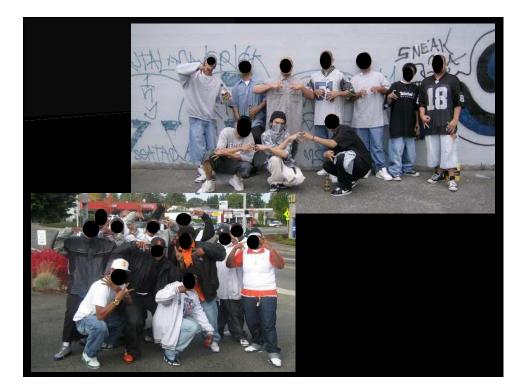

## **Perception vs. Reality**

Reality is different Gangs <u>DO NOT</u> discriminate based on: