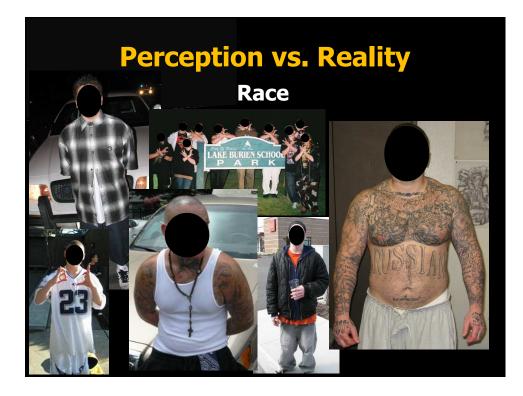

## **Perception vs. Reality**

Reality is different Gangs <u>DO NOT</u> discriminate based on: