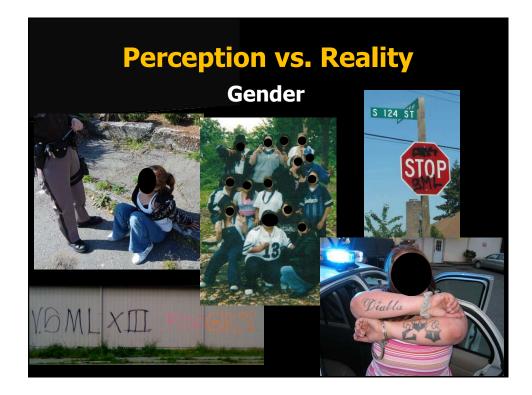

## **Perception vs. Reality**

Reality is different Gangs <u>DO NOT</u> discriminate based on: