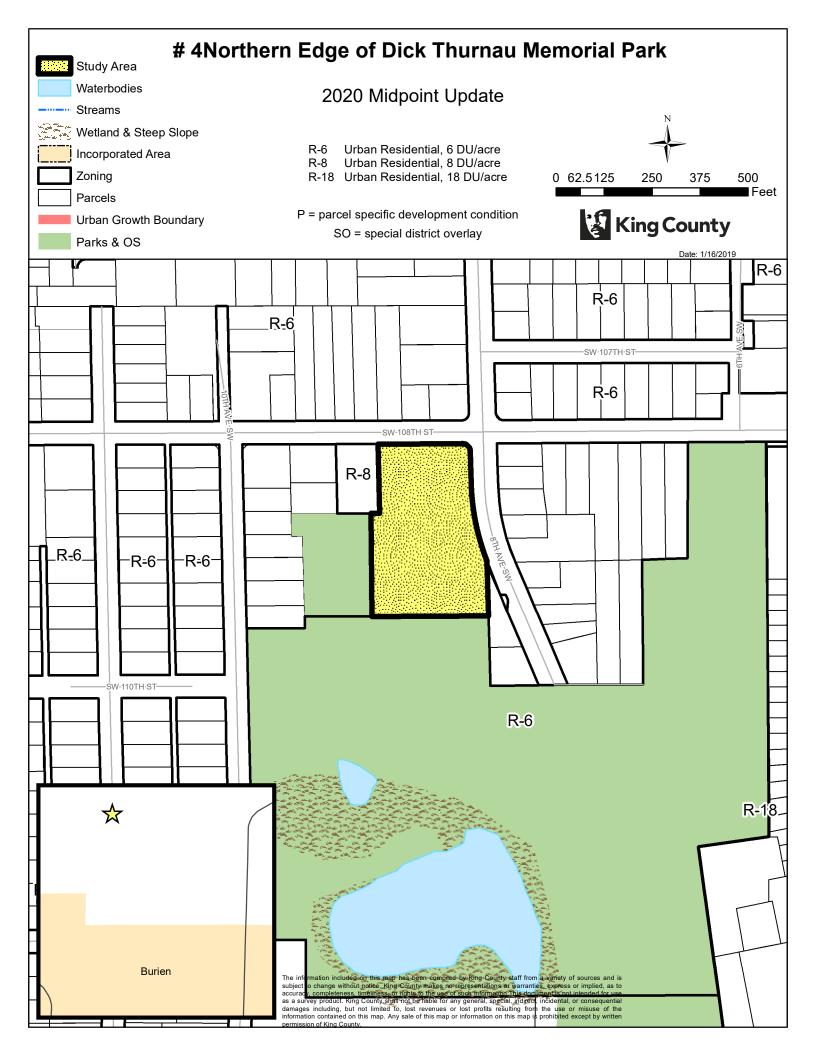

Floodplain Density SDO, Map 1 of 5 Effective: August 18, 1997 Amended by Ord. 14448, 9/8/2002.





Produced Ocober 19, 2004



The information included on this map has been compiled by king Coursy staff from a validay of acurons and is subject to change sichout notice. King Coursy maless no representations or neuronoles, express or implied, as to accuracy, complements, fereliness, or rights to the use of such information. King Coursy shall not be liable for any general, special, indirect, inclined, inclined, increasequencial damages including, but not limited to, lost sevenues or lost profits sessing from the use or misuse of the information commised on this map. Any sale of this map or information on this map is prohibited except by written permission of King Coursy.



Floodplain