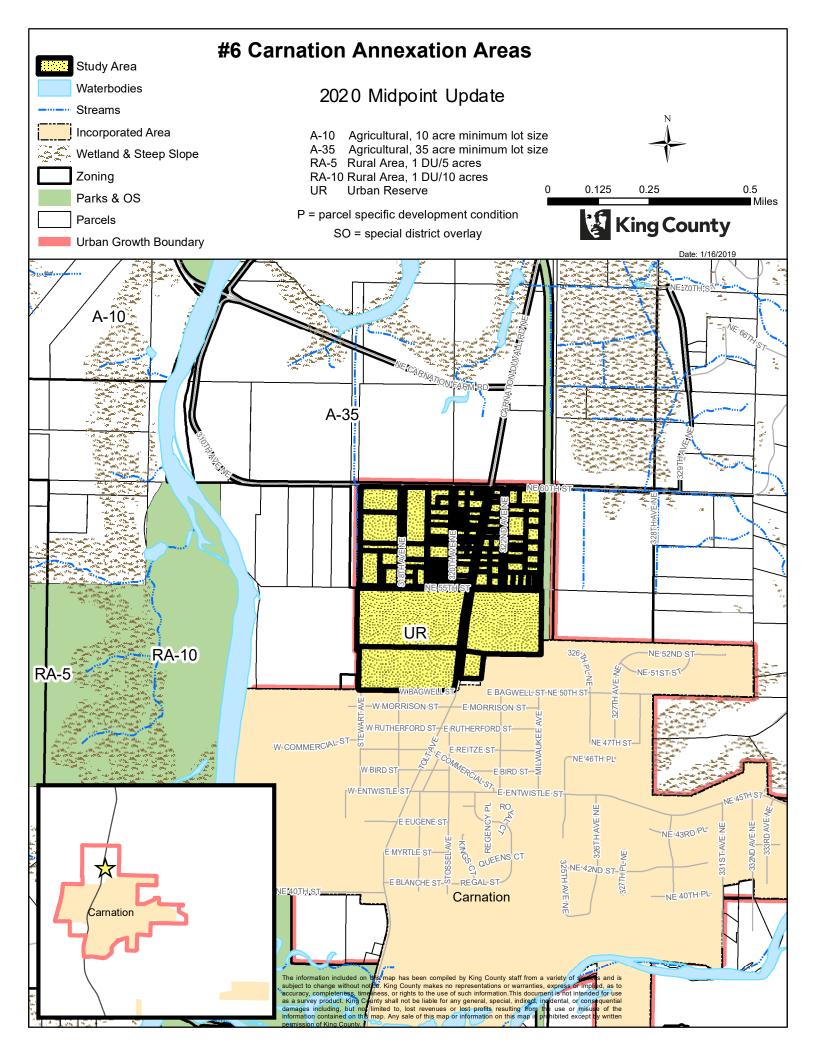

mission of King Coursy.



Floodplain Density SDO, Map 5 of 5. Effective: August 18, 1997 Amended by Ord. 14448, 9/8/2002.





Produced Ocober 19, 2004



The information included on this map has been compiled by king Coursy and from a validay of sources and is subject to change without notice. King Coursy makes no representations or surrandes, express or implied, as to occurracy, complements, fine linears, or rights to the use of such information. King Coursy shall not be liable for any general, special, indirect, independ, or consequencial deemages including, but not limited to, loss sevenues or loss profits sessing from the use or misuse of the information commissed on this map. Any sale of this map or information on this map is prohibited except by written permission of King Coursy.