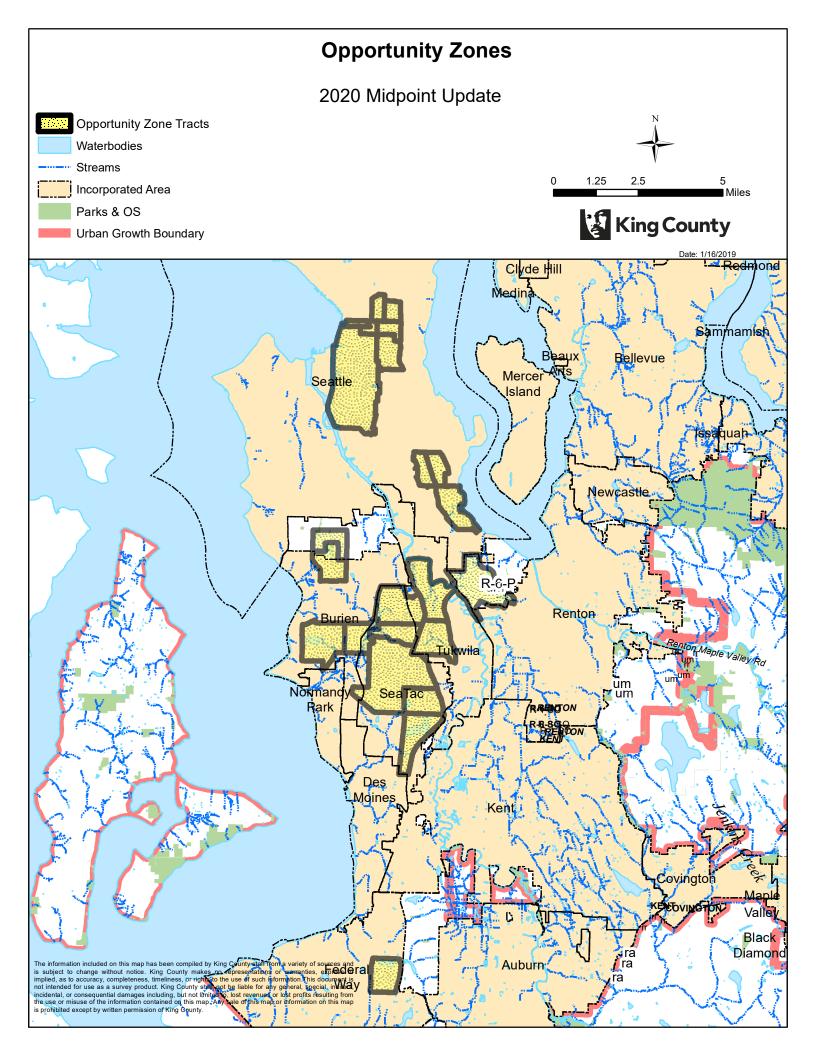

n of King Coursy.



Floodplain Density SDO, Map 5 of 5. Effective: August 18, 1997 Amended by Ord. 14448, 9/8/2002.





Produced Ocober 19, 2004



The information included on this map has been compiled by king Coursy and from a validay of sources and is subject to change without notice. King Coursy makes no representations or surrandes, express or implied, as to occurracy, complements, fine linears, or rights to the use of such information. King Coursy shall not be liable for any general, special, indirect, independ, or consequencial deemages including, but not limited to, loss sevenues or loss profits sessing from the use or misuse of the information commissed on this map. Any sale of this map or information on this map is prohibited except by written permission of King Coursy.