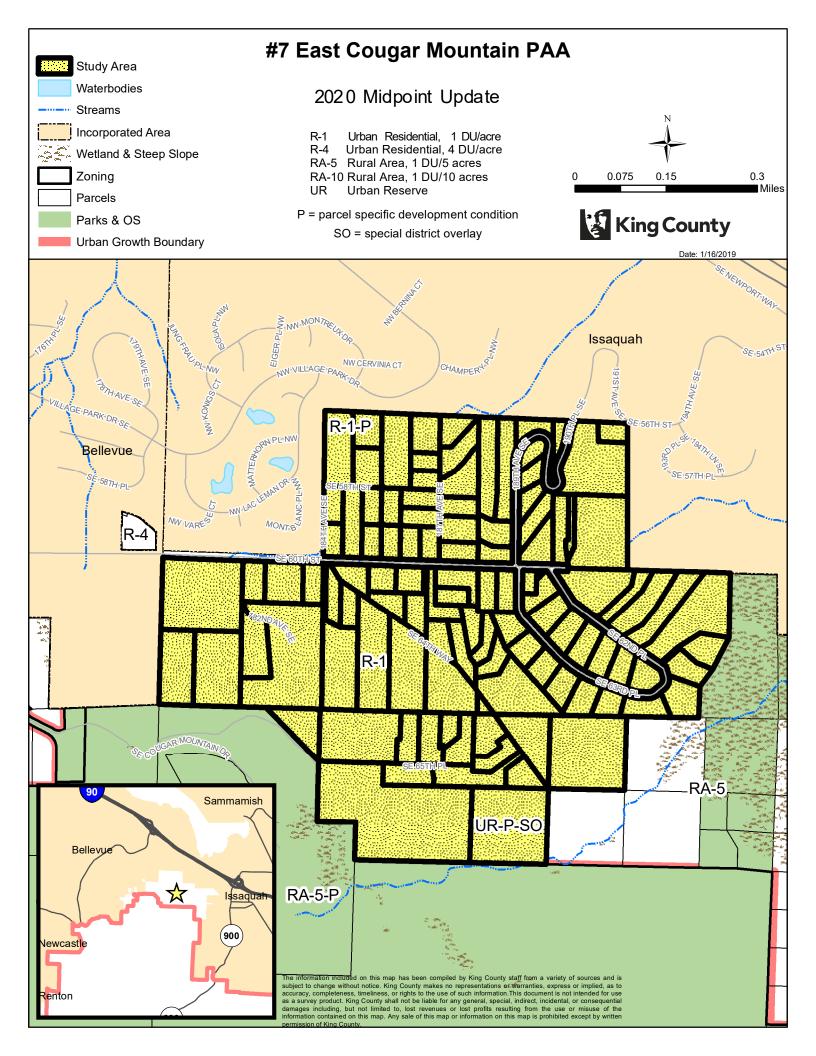

ssion of King Coursy.



Floodplain Density SDO, Map 5 of 5. Effective: August 18, 1997 Amended by Ord. 14448, 9/8/2002.





Produced Ocober 19, 2004



The information included on this map has been compiled by king Coursy and from a validay of sources and is subject to change without notice. King Coursy makes no representations or surrandes, express or implied, as to occurracy, complements, fine linears, or rights to the use of such information. King Coursy shall not be liable for any general, special, indirect, independ, or consequencial deemages including, but not limited to, loss sevenues or loss profits sessing from the use or misuse of the information commissed on this map. Any sale of this map or information on this map is prohibited except by written permission of King Coursy.