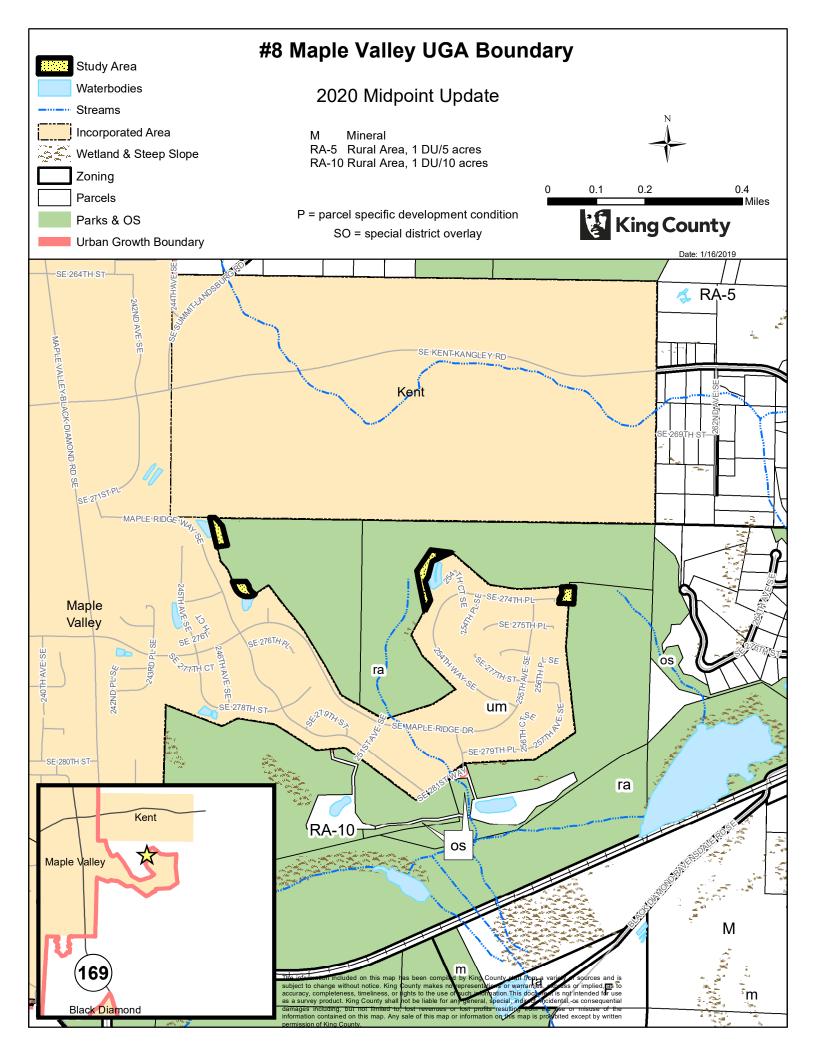

ion of King Coursy.



Floodplain Density SDO, Map 5 of 5. Effective: August 18, 1997 Amended by Ord. 14448, 9/8/2002.





Produced Ocober 19, 2004



The information included on this map has been compiled by king Coursy and from a validay of sources and is subject to change without notice. King Coursy makes no representations or surrandes, express or implied, as to occurracy, complements, fine linears, or rights to the use of such information. King Coursy shall not be liable for any general, special, indirect, independ, or consequencial deemages including, but not limited to, loss sevenues or loss profits sessing from the use or misuse of the information commissed on this map. Any sale of this map or information on this map is prohibited except by written permission of King Coursy.