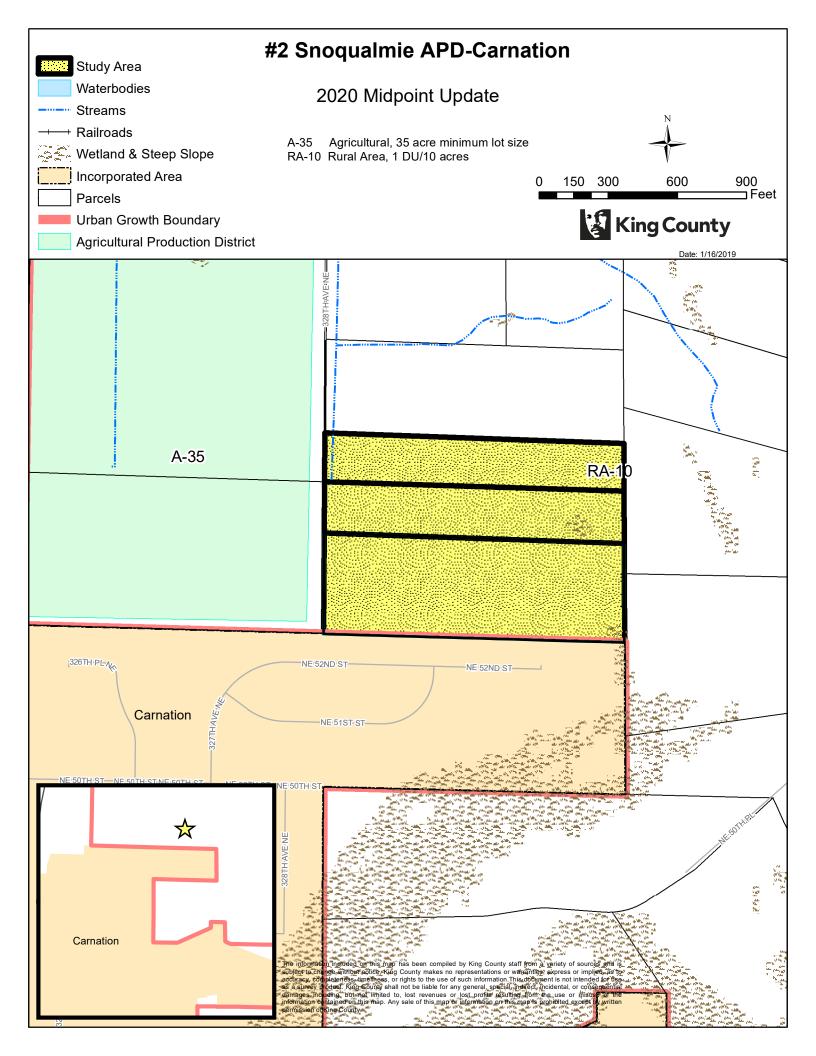

Floodplain Density SDO, Map 1 of 5 Effective: August 18, 1997 Amended by Ord. 14448, 9/8/2002.





Produced Ocober 19, 2004



The information included on this map has been compiled by king Coursy staff from a validay of acurons and is subject to change sichout notice. King Coursy maless no representations or neuronoles, express or implied, as to accuracy, complements, fereliness, or rights to the use of such information. King Coursy shall not be liable for any general, special, indirect, inclined, inclined, increasequencial damages including, but not limited to, lost sevenues or lost profits sessing from the use or misuse of the information commised on this map. Any sale of this map or information on this map is prohibited except by written permission of King Coursy.



Flood