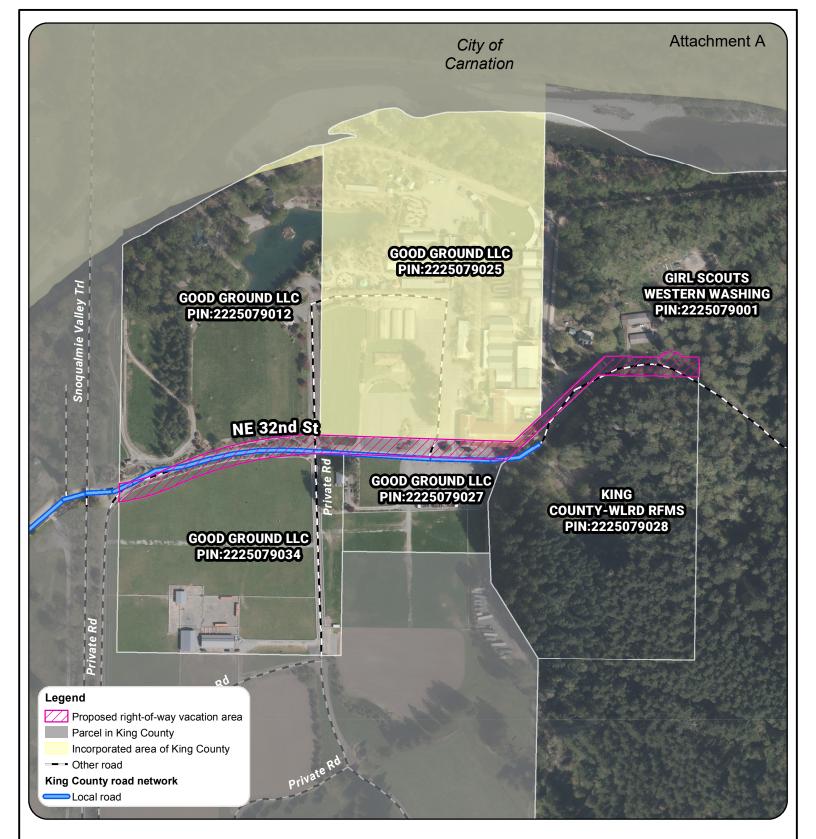

## **PROPOSED RIGHT-OF-WAY VACATION**

For Informational Use Only

## Vacation File V-2692 NE 32nd St

S22, T.25N, R.07E ROW Area: Approx. 106,000 sqf. The information included on this map has been compiled by King County staff from a variety of sources and is subject to change without notice.

King County makes no representations or warranties, express or implied, as to accuracy, completeness, timeliness, or rights to the use of such information.

This document is not intended for use as a survey product. King County shall not be liable for any general, special, indirect, incidental, or consequential damages including, but not limited to, lost revenues or lost profits resulting from the use or misuse of the information contained on this map. Any sale of this map or information on this map is prohibited except by written permission of King County.

\\dot\roads\SBOS2\GIS\Projects\Road Vacations\MXD\V 2692.mxd

Feet

11/6/2017