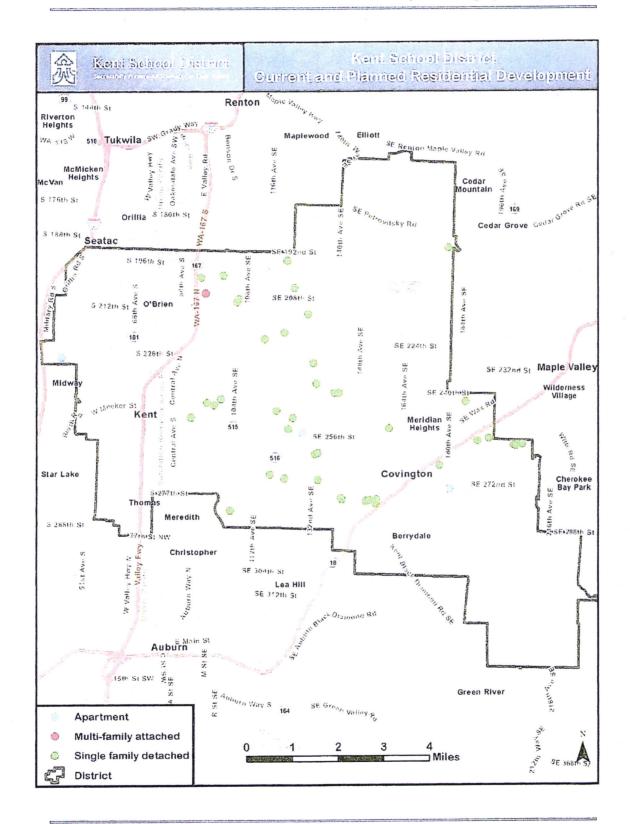

#### II Six - Year Enrollment Projection

For capital facilities planning, enrollment growth projections are based on cohort survival and student yield from documented residential construction projected over the next six years. (See Table 2, page 8 and map page 37). The student generation factor is the basis for the growth projections from new developments. (See Page 5)

Within practical limits, the District has kept abreast of proposed developments. The District will continue to track new development activity to determine impact to schools. Information on new residential developments and the completion of these proposed developments in all jurisdictions will be considered in the District's future analysis of growth projections. (See map page 37)