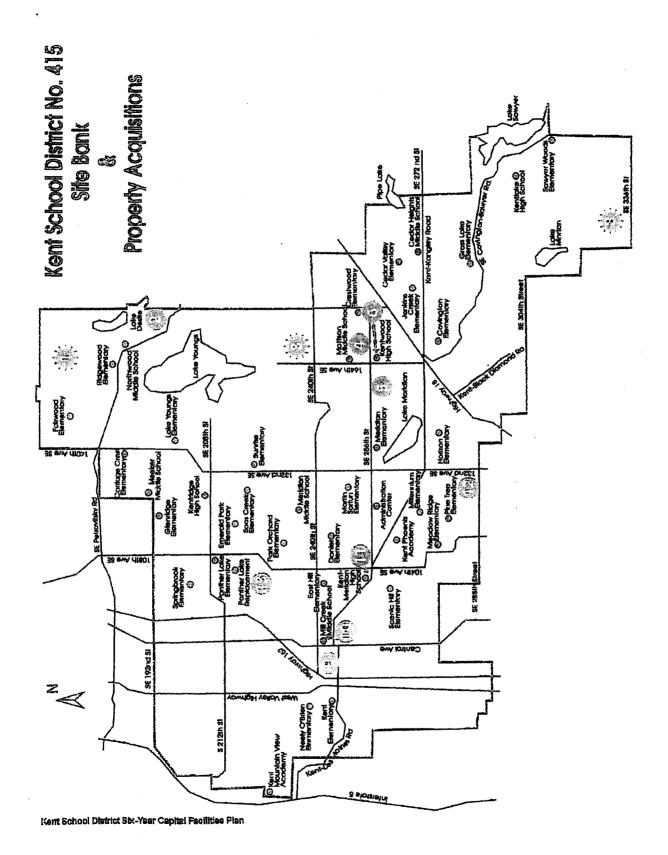

Within practical limits, the District has kept abreast of proposed developments. The District will continue to track new development activity to determine impact to schools. Information on new residential developments and the completion of these proposed developments in all jurisdictions will be considered in the District's future analysis of growth projections. (See map page 37)