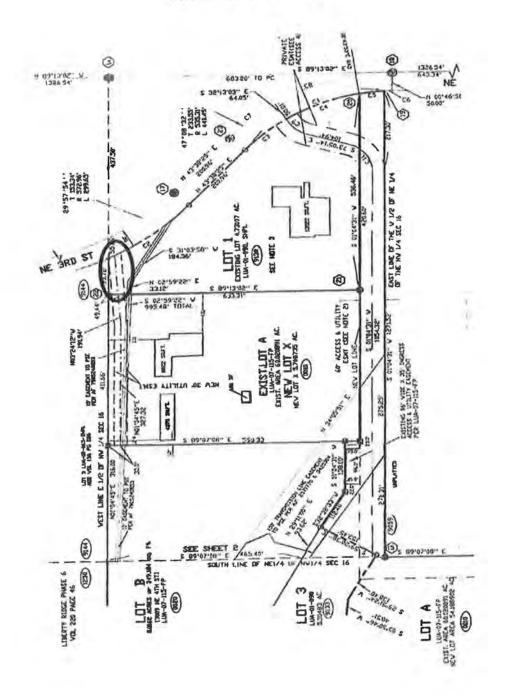

#### LEGAL DESCRIPTION

Real property in the County of King, State of Washington, described as follows:

LOT 1, CITY OF RENTON SHORT PLAT NO. LUA 01-090, RECORDED UNDER RECORDING NUMBER 20020517900003, BEING A PORTION OF: THE NORTHEAST QUARTER OF THE NORTHWEST QUARTER OF SECTION 16,TOWNSHIP 23 NORTH, RANGE 5 EAST, W.M., IN KING COUNTY, WASHINGTON.

Legal-- LOT 1, CITY OF RENTON SHORT PLAT NO. LUA 01-090,

RECORDED UNDER RECORDING NUMBER 20020517900003, BEING A

PORTION OF: THE NORTHEAST QUARTER OF THE NORTHWEST QUARTER

OF SECTION 16,TOWNSHIP 23 NORTH, RANGE 5 EAST, W.M., IN KING