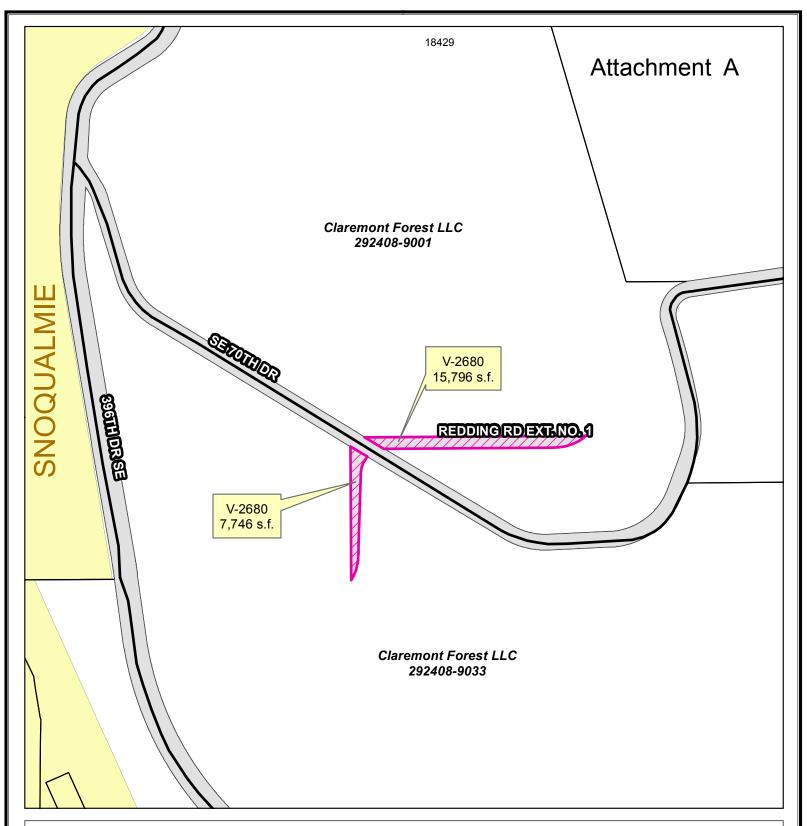

## **PROPOSED RIGHT-OF-WAY VACATION**

For Informational Use Only

## Redding Road Ext. No. 1

40120 SE 70th Dr Vacation File V-2680 SE 29-24-8

Vacation Area

KC Maintained ROW

The information included on this map has been compiled by King County staff from a variety of sources and is subject to change without notice.