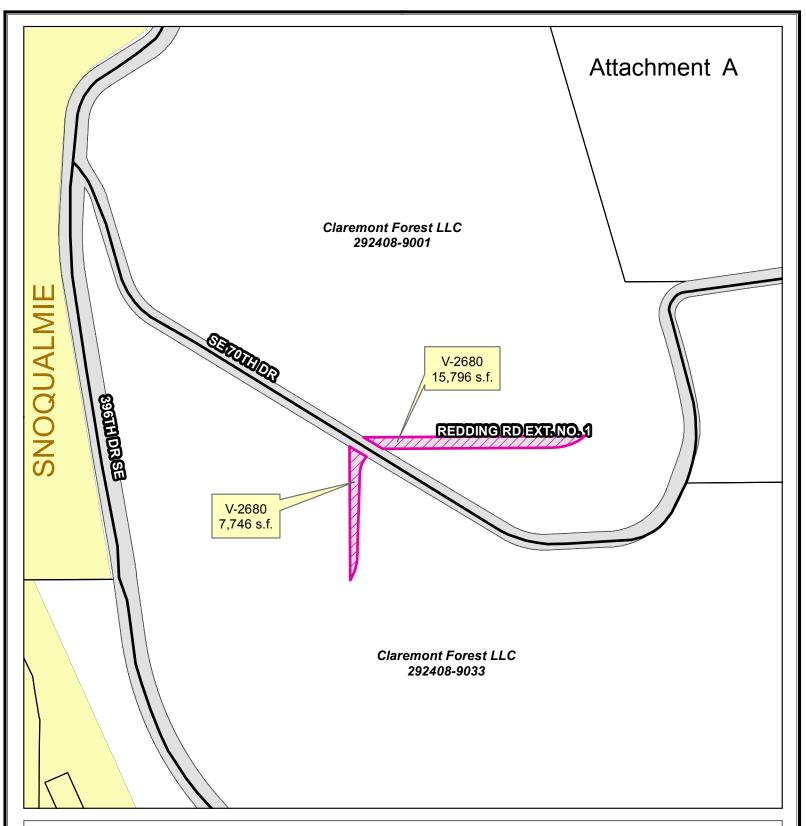

## **PROPOSED RIGHT-OF-WAY VACATION**

For Informational Use Only

## Redding Road Ext. No. 1

40120 SE 70th Dr Vacation File V-2680 SE 29-24-8

Vacation Area

KC Maintained ROW

The information included on this map has been compiled by King County staff from a variety of sources and is subject to change without notice.

change without notice. King County makes no representations or warranties, express or implied, as to accuracy, completeness, timeliness, or rights to the use of such information.

This document is not intended for use as a survey product. King County shall not be liable for any general, special, indirect, incidental, or consequential damages including, but not limited to, lost revenues or lost profits resulting from the use or misuse of the information contained on this map. Any sale of this map or information on this map is prohibited except by written permission of King County.