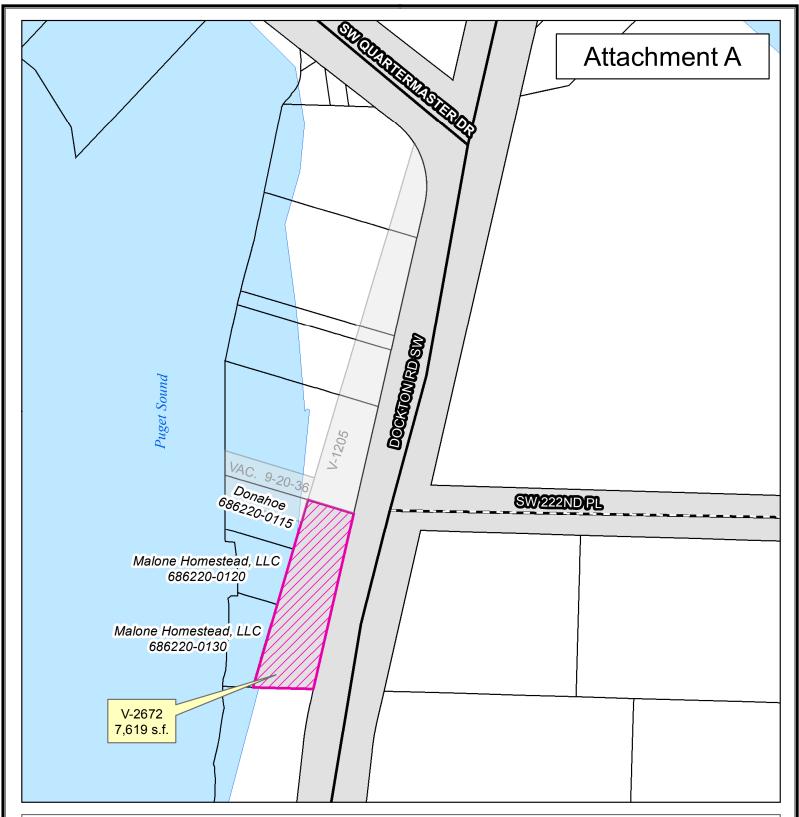

## PROPOSED RIGHT-OF-WAY VACATION

For Informational Use Only

## **County Road to Portage** Plat of Portage 1st Addition

22219 Dockton Road SW Vacation File V-2672 SW 09-22-03

Vacation Area

The information included on this map has been compiled by King County staff from a variety of sources and is subject to change without notice.

King County makes no representations or warranties, express or implied, as to accuracy, completeness, timeliness, or rights to the use of such information.

This document is not intended for use as a survey product. King County shall not be liable for any general, special, indirect, incidental, or consequential damages including, but not limited to, lost revenues or lost profits resulting from the use or misuse of the information contained on this map. Any sale of this map or information on this map is prohibited except by written permission of King County.