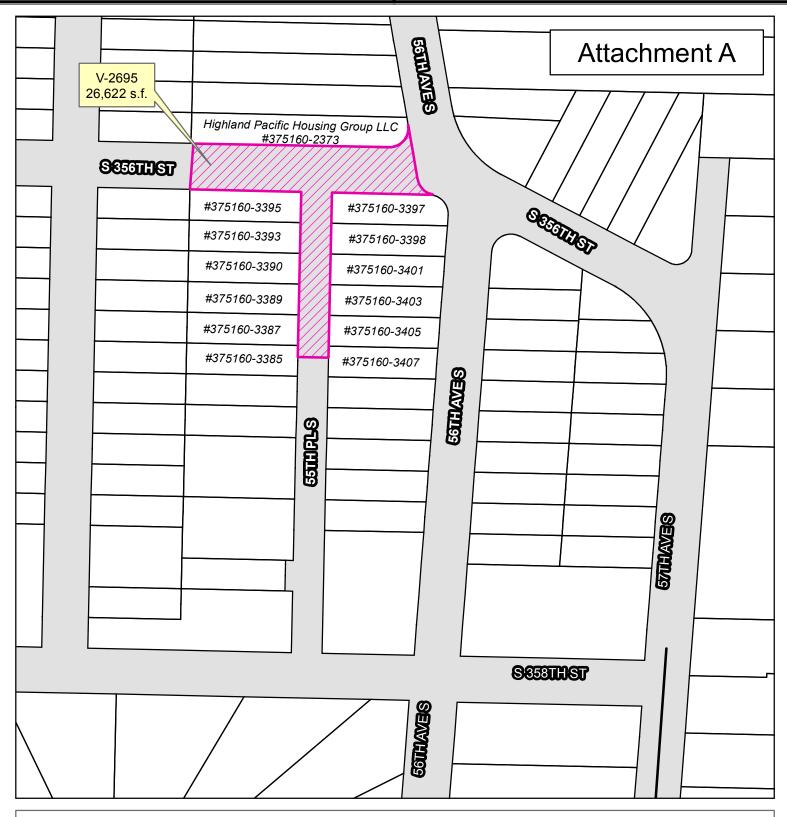

## PROPOSED RIGHT-OF-WAY VACATION

For Informational Use Only

## 55th Place S, & S 356th Street

Vacation File V-2695 NW 26-21-4

This document is not intended for use as a survey product. King County shall not be liable for any general, special,

change without notice.