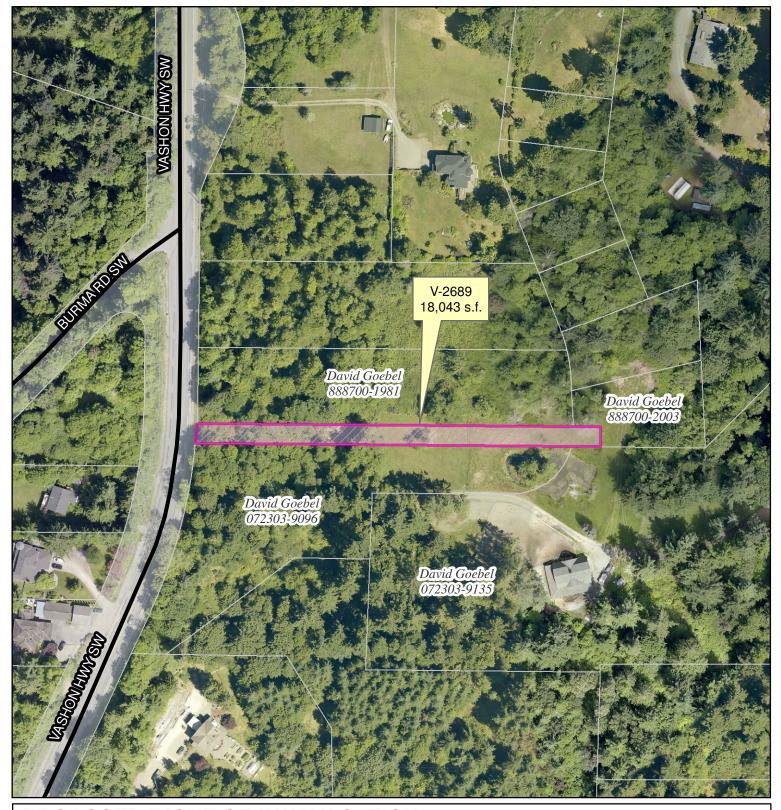

## PROPOSED RIGHT-OF-WAY VACATION

For Informational Use Only 2013 Aerial

SW 124<sup>th</sup> St 12412 Vashon Hwy SW Vacation File V-2689 SE 07-23-03

///// Vacation Area

✓ ✓ KC Maintained ROW

The information included on this map has been compiled by King County staff from a variety of sources and is subject to change without notice.