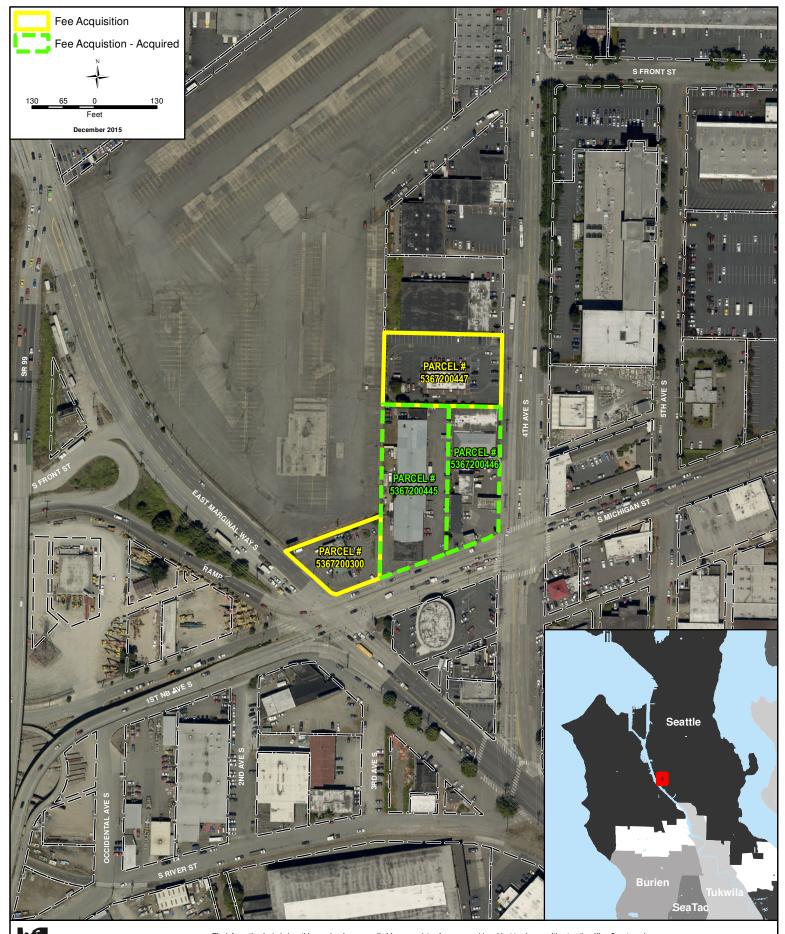

## **Properties Identified by Tax Parcel Number and Legal Description**

**PROPERTY OWNER:** EAST MARGINAL TT LLC **PARCEL NUMBER:** 5367200300 **PROPERTY ADDRESS:** 6442 East Marginal Way South, Seattle, WA 98108

**PROPERTY OWNER:** WINTERS INVESTMENT LIMITED PARTNERSHIP (McDonald's) **PARCEL NUMBER:** 5367200447 **PROPERTY ADDRESS:** 6145 Fourth Avenue South, Seattle, WA 98108

Example 2 County Department of Natural Resources and Parks Wastewater Treatment Division

The information included on this map has been compiled from a variety of sources and is subject to change without notice. King County makes no representations or warranties, express or implied, as to accuracy, completeness, timeliness, or rights to the use of such information. This document is not intended for use as a survey product. King County shall not be liable for any general, special, indirect, incidential, or consequential damages including, but not limited to lost revenues or lost profits resulting from the use or misuse of the information contained on this map. Any sale of this map or information on this map is prohibited except by written permission of King County.

File Name: Q:\\WTD\Projects\Brandon-Michigan\projects\attachmentA.mxd - Shari Cross

Georgetown Wet Weather Treatment Station

2