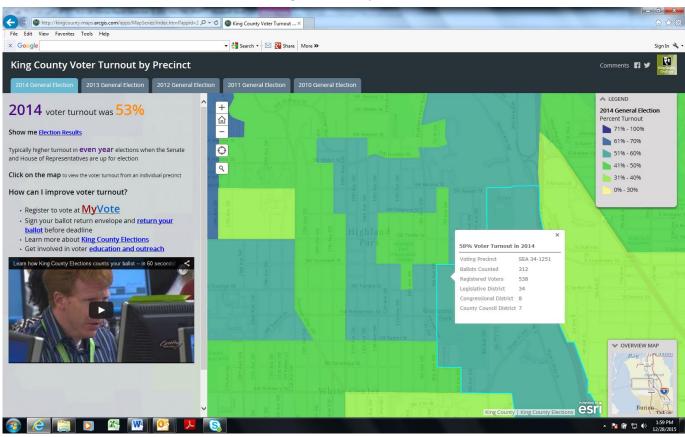

# ATTACHMENT A

Ordinance 17941 – Section 34. Department of Elections Semi-Annual Report for December 31, 2015 Page 4 of 6

Achievement: Interactive voter turnout and registration maps are now available.

These tools were created to provide insight as to where to concentrate outreach to help underserved communities participate in the civic process. The interactive voter turnout maps show the percentage of voter turnout by area or precinct for the 2010-2014 general elections. The voter registration maps for 2013 and 2014 show the percentage of eligible voting age registered voters by census tract.