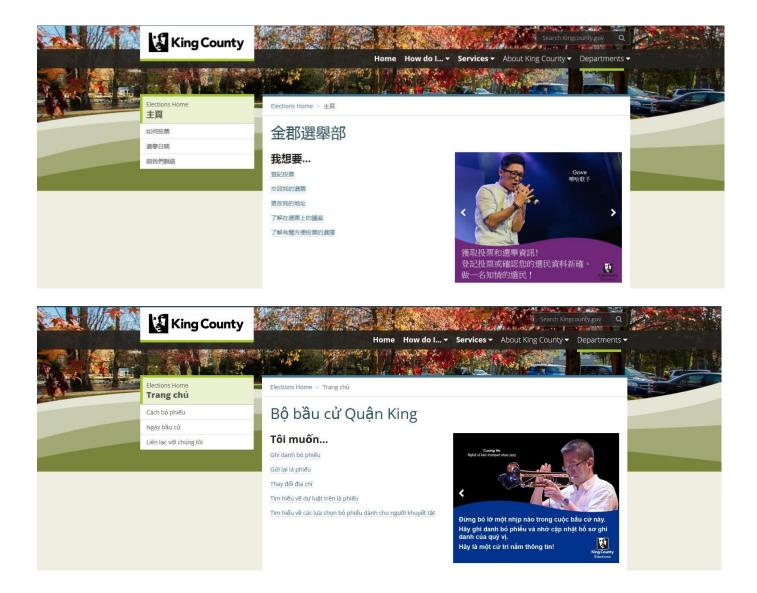

#### Web redesign and translation

Working alongside KCIT, King County Elections recently launched a new website designed from a user perspective with mobile responsiveness. Pages translated into Chinese and Vietnamese were also launched and will soon be followed by Spanish and Korean translated pages in 2016.