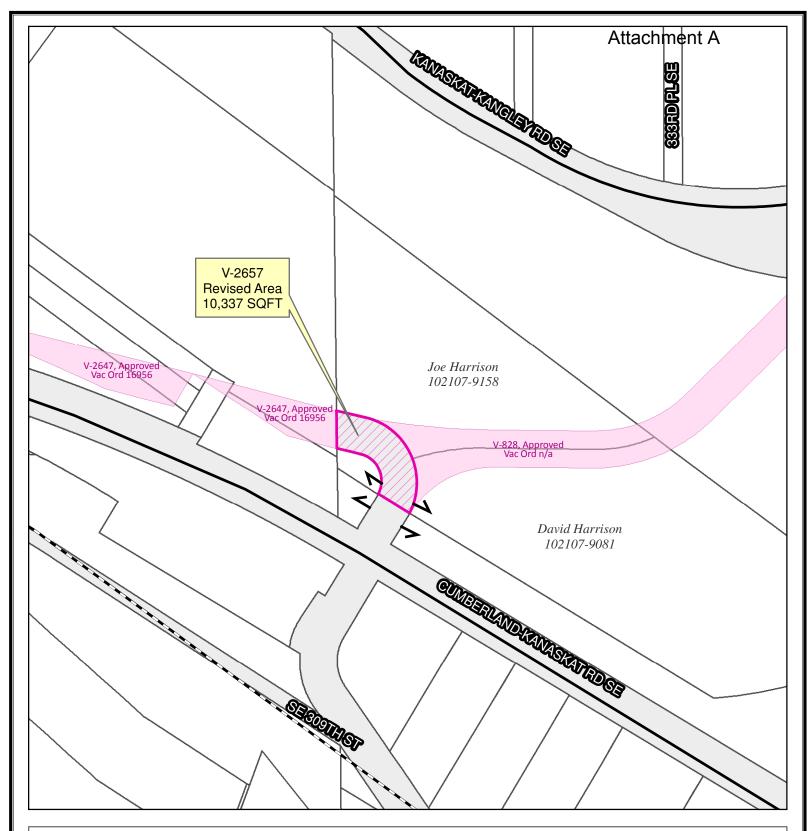

## **PROPOSED RIGHT-OF-WAY VACATION**

For Informational Use Only

Geo Bayne Road -Alexander McKinnon Road

30820 Cumberland-Kanaskat Rd SE Vacation File V-2657 NE 10-21-07

Vacation Area KC Maintained ROW

The information included on this map has been compiled by King County staff from a variety of sources and is subject to change without notice.