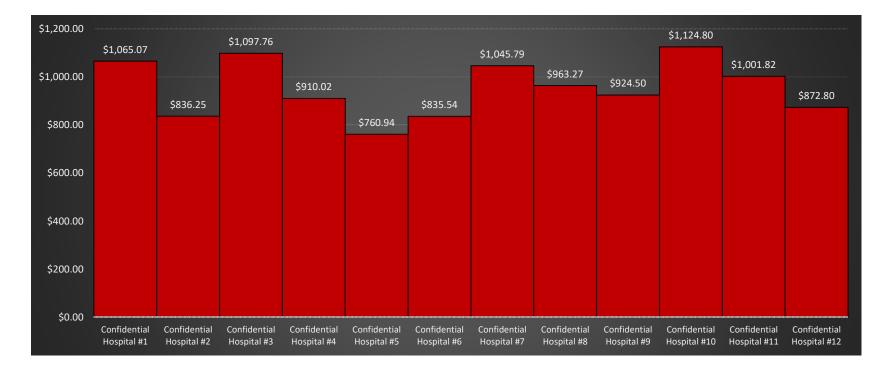

## Hospital Benchmarks - \$ / SF - Seattle, WA

| HOSPTIAL BENCMARKS |          |          |  |  |  |  |  |  |
|--------------------|----------|----------|--|--|--|--|--|--|
| Statistics (\$/SF) |          |          |  |  |  |  |  |  |
| High               | Average  | Low      |  |  |  |  |  |  |
| \$1,124.80         | \$953.21 | \$760.94 |  |  |  |  |  |  |

| Confidential H | lospital #1 | ital #1 Confidential Hospital #2 |          | Confidential Hospital #3 |            | Confidential Hospital #4 |          | Confidential Hospital #5 |          | Confidential Hospital #6 |          |
|----------------|-------------|----------------------------------|----------|--------------------------|------------|--------------------------|----------|--------------------------|----------|--------------------------|----------|
| 277,759 sq ft  |             | 433,000 sq ft                    |          | 141,364 sq ft            |            | 294,620 sq ft            |          | 93,192 sq ft             |          | 566,715 sq ft            |          |
| Cost           | \$ / SF     | Cost                             | \$ / SF  | Cost                     | \$ / SF    | Cost                     | \$ / SF  | Cost                     | \$ / SF  | Cost                     | \$ / SF  |
| \$295,832,486  | \$1,065.07  | \$362,094,765                    | \$836.25 | \$155,183,968            | \$1,097.76 | \$268,108,893            | \$910.02 | \$70,913,710             | \$760.94 | \$473,512,524            | \$835.54 |

| Confidential H | lospital #7 | Confidential Hospital #8 |          | Confidential Hospital #9 |                 | Confidential Hospital #10 |               | Confidential Hospital #11 |               | Confidential Hospital #12 |          |
|----------------|-------------|--------------------------|----------|--------------------------|-----------------|---------------------------|---------------|---------------------------|---------------|---------------------------|----------|
| 719,450 sq ft  |             | 179,516 sq ft 170        |          | 170,000                  | )0 sq ft 225,42 |                           | 225,413 sq ft |                           | 640,000 sq ft |                           | sq ft    |
| Cost           | \$ / SF     | Cost                     | \$ / SF  | Cost                     | \$ / SF         | Cost                      | \$ / SF       | Cost                      | \$ / SF       | Cost                      | \$ / SF  |
| \$752,391,282  | \$1,045.79  | \$172,922,633            | \$963.27 | \$157,164,531            | \$924.50        | \$253,544,477             | \$1,124.80    | \$641,162,380             | \$1,001.82    | \$231,090,784             | \$872.80 |