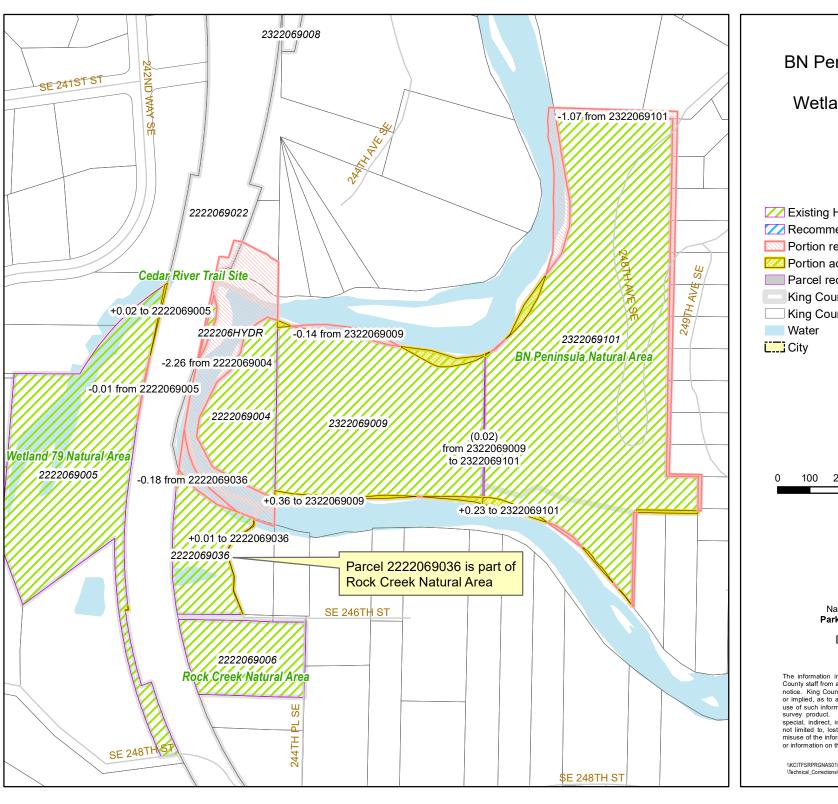

## BN Peninsula Natural Area and Wetland 79 Natural Area

Existing High Conservation Value Properties

Recommended 2020 addition

Portion removed due to parcel redraw

Portion added due to parcel redraw

Parcel redraw affecting two HCV Properties

King County Parks parcels property interest

☐ King County Parcels

Department of Natural Resources and Parks Parks and Recreation Division

December 17, 2021

The information included on this map has been compiled by King County staff from a variety of sources and is subject to change without notice. King County makes no representations or warranties, express or implied, as to accuracy, completeness, timeliness, or rights to the use of such information. This document is not intended for use as a survey product. King County shall not be liable for any general, special, indirect, incidental, or consequential damages including, but not limited to, lost revenues or lost profits resulting from the use or misuse of the information contained on this map. Any sale of this map or information on this map is prohibited except by written permission of