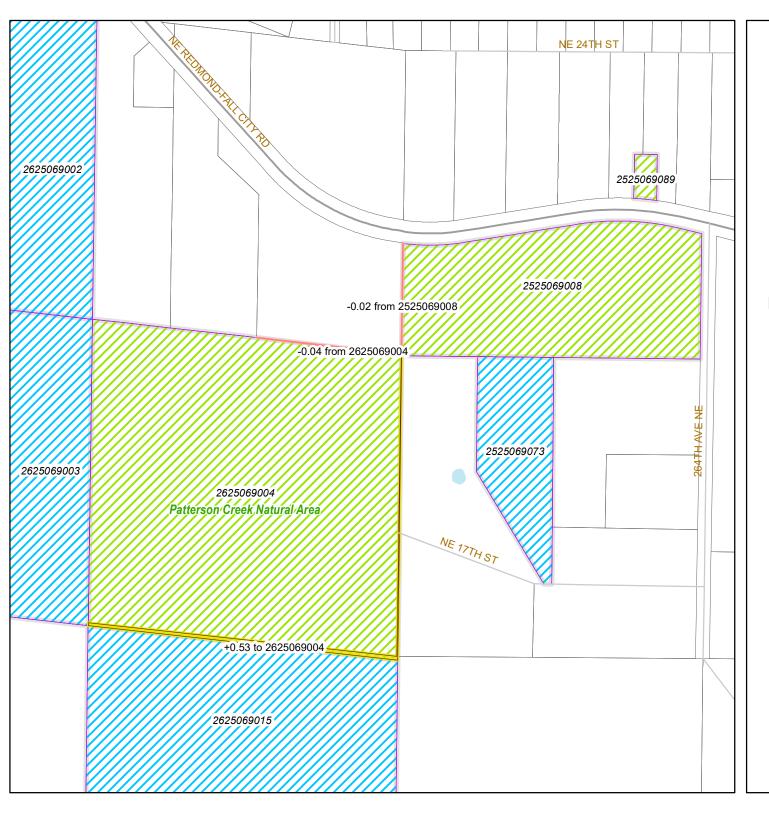

### Patterson Creek Natural Area

Existing High Conservation Value Properties

Recommended 2020 addition

Portion removed due to parcel redraw

Portion added due to parcel redraw

Parcel redraw affecting two HCV Properties

King County Parks parcels property interest

☐ King County Parcels

Water

City

Department of Natural Resources and Parks Parks and Recreation Division

December 17, 2021

The information included on this map has been compiled by King County staff from a variety of sources and is subject to change without notice. King County makes no representations or warranties, express or implied, as to accuracy, completeness, timeliness, or rights to the use of such information. This document is not intended for use as a survey product. King County shall not be liable for any general, special, indirect, incidental, or consequential damages including, but not limited to, lost revenues or lost profits resulting from the use or misuse of the information contained on this map. Any sale of this map or information on this map is prohibited except by written permission of

\KCITFSRPRGNAS01\Projects\kcgis\dient\_services\drup\_director\19000\_openspaceord\projects \Technical\_Corrections\TC22\_Patterson CreekNA.mxd