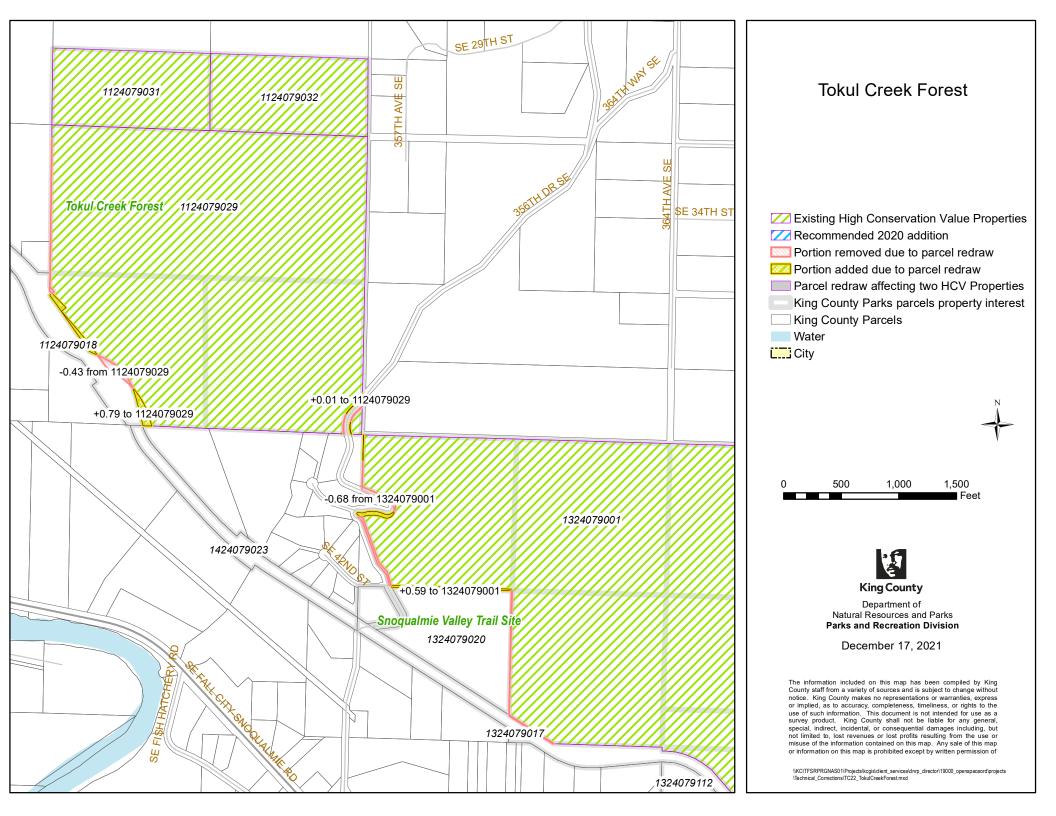

#### TECHNICAL CORRECTIONS SUMMARY TABLE

| 19a | NEIT FIG 1:                                   | 1.36                                                     |                   |                              |   | 1                                                            |
|-----|-----------------------------------------------|----------------------------------------------------------|-------------------|------------------------------|---|--------------------------------------------------------------|
| 19a | Middle Fork Snoqualmie<br>Natural Area - East | Assessor's Maps more<br>accurately redrawn with current  |                   |                              |   |                                                              |
|     | Naturai Area - East                           |                                                          |                   |                              |   |                                                              |
|     |                                               | information (see map)                                    |                   |                              |   |                                                              |
| 19b | Middle Fork Snoqualmie                        | Assessor's Maps more                                     |                   |                              |   |                                                              |
|     | Natural Area - West                           | accurately redrawn with current<br>information (see map) |                   |                              |   |                                                              |
| 20  | Month of Tools a National Aus                 |                                                          | 11 1              |                              |   |                                                              |
|     | ·                                             | a - technical corrections are listed                     | below by map name |                              |   |                                                              |
| 20a | Mouth of Taylor Natural                       | Assessor's Maps more                                     |                   |                              |   |                                                              |
|     |                                               | accurately redrawn with current                          |                   |                              |   |                                                              |
|     | 197th Pl                                      | information (see map)                                    |                   |                              |   |                                                              |
| 20b | Mouth of Taylor Natural                       | Assessor's Maps more                                     |                   |                              |   |                                                              |
|     | Area - North                                  | accurately redrawn with current                          |                   |                              |   |                                                              |
|     |                                               | information (see map)                                    |                   |                              |   |                                                              |
| 20c | Mouth of Taylor Natural                       | Assessor's Maps more                                     |                   |                              |   |                                                              |
|     | Area - South                                  | accurately redrawn with current                          |                   |                              |   |                                                              |
|     |                                               | information (see map)                                    |                   |                              |   |                                                              |
| 21  | Patterson Creek Natural                       | Assessor's Maps more                                     |                   |                              |   |                                                              |
|     | Area                                          | accurately redrawn with current                          |                   |                              |   |                                                              |
|     |                                               | information (see map)                                    |                   |                              |   |                                                              |
| 22  | Peterson Lake Natural Area                    |                                                          |                   |                              |   | According to the deed, Petrovitsky Road right of way was     |
|     |                                               | accurately redrawn with current                          |                   |                              |   | never part of KC ownership, so this area that crosses parcel |
|     |                                               | information (see map)                                    |                   |                              |   | 0522069009 should not have been part of the HCVP.            |
|     |                                               |                                                          |                   |                              |   | 0322009009 should not have been part of the fie vi .         |
| 23  | Rock Creek Natural Area                       | Assessor's Maps more                                     |                   |                              |   |                                                              |
|     |                                               | accurately redrawn with current                          |                   |                              |   |                                                              |
|     |                                               | information (see map)                                    |                   |                              |   |                                                              |
| 24  | Shadow Lake Natural Area                      |                                                          |                   | King County acquired fee     |   |                                                              |
|     |                                               |                                                          |                   | simple interest of parcel    |   |                                                              |
|     |                                               |                                                          |                   | 1822069002 (2/7/2015), which |   |                                                              |
|     |                                               |                                                          |                   | had previously been shown as |   |                                                              |
|     |                                               |                                                          |                   | easement interest in HCVP    |   |                                                              |
|     |                                               |                                                          |                   | inventory.                   |   |                                                              |
| 25  | Shinglemill Creek Natural                     |                                                          |                   |                              |   | In 2016, a portion of parcel 1923039026 that had formerly    |
|     | Area                                          |                                                          |                   |                              |   | been shown as part of the parcel was changed to a road       |
|     |                                               |                                                          |                   |                              |   | right of way. Assessor maps of the area now reference        |
|     |                                               |                                                          |                   |                              |   | County Ordinance 18723 (recording number                     |
|     |                                               |                                                          |                   |                              |   | 20180511000364), vacating this area as a road right of       |
|     |                                               |                                                          |                   |                              |   | way. The deed for the County conservation easement does      |
|     |                                               |                                                          |                   |                              |   | not appear to reference this area, so its inclusion in the   |
| 2.  | 0 1 1 7 7 7                                   |                                                          |                   |                              |   | 2015 HCVP inventory was in error.                            |
| 26  | Snoqualmie Forest - Section                   |                                                          |                   |                              |   |                                                              |
|     | 5-25-9                                        | accurately redrawn with current                          |                   |                              |   |                                                              |
|     |                                               | information (see map)                                    |                   |                              |   |                                                              |
| 27  | Three Forks Park                              | Assessor's Maps more                                     |                   |                              |   |                                                              |
|     |                                               | accurately redrawn with current                          |                   |                              |   |                                                              |
|     |                                               | information (see map)                                    |                   |                              |   |                                                              |
| 28  | Tokul Creek Forest                            | Assessor's Maps more                                     |                   |                              |   |                                                              |
|     |                                               | accurately redrawn with current                          |                   |                              |   |                                                              |
|     |                                               | information (see map)                                    |                   |                              |   |                                                              |
| 29  | Tokul Creek Forest and                        | Assessor's Maps more                                     |                   |                              |   |                                                              |
|     | Snoqualmie Forest                             | accurately redrawn with current                          |                   |                              |   |                                                              |
|     |                                               | information (see map)                                    |                   |                              |   |                                                              |
|     |                                               |                                                          | 1                 |                              | 1 |                                                              |