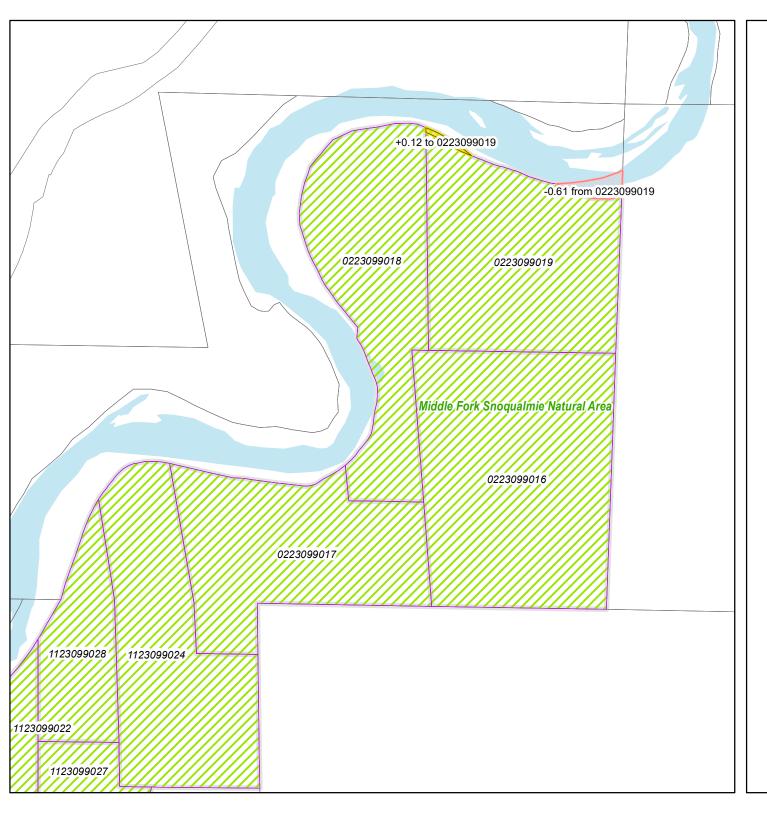

# Middle Fork Snoqualmie Natural Area (East)

Existing High Conservation Value Properties

Recommended 2020 addition

Portion removed due to parcel redraw

Portion added due to parcel redraw

Parcel redraw affecting two HCV Properties

King County Parks parcels property interest

☐ King County Parcels

Water

City

Department of Natural Resources and Parks Parks and Recreation Division

December 17, 2021

The information included on this map has been compiled by King County staff from a variety of sources and is subject to change without notice. King County makes no representations or warranties, express or implied, as to accuracy, completeness, timeliness, or rights to the use of such information. This document is not intended for use as a survey product. King County shall not be liable for any general, special, indirect, incidental, or consequential damages including, but not limited to, lost revenues or lost profits resulting from the use or misuse of the information contained on this map. Any sale of this map or information on this map is prohibited except by written permission of

\KCITFSRPRGNAS01\Projects\kcgis\client\_services\drup\_director\19000\_openspaceord\projects \Technical\_Corrections\TC22\_MiddleForkSnoqualmieNAeast.mxd