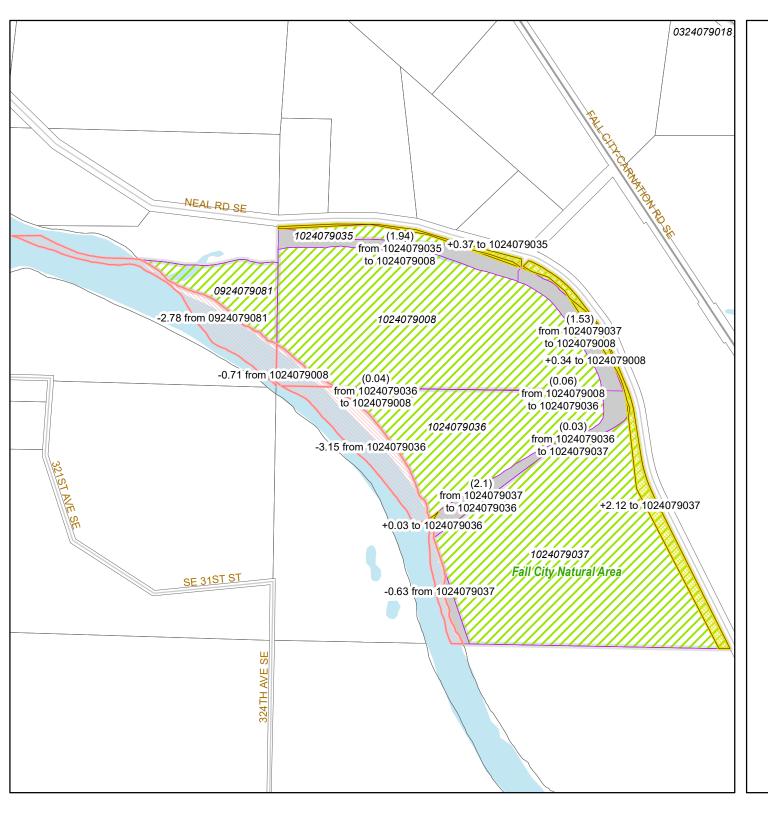

#### Fall City Natural Area

**ZZ** Existing High Conservation Value Properties Recommended 2020 addition

Portion removed due to parcel redraw

Portion added due to parcel redraw

Parcel redraw affecting two HCV Properties

King County Parks parcels property interest

King County Parcels

Water

City

Department of Natural Resources and Parks Parks and Recreation Division

December 17, 2021

The information included on this map has been compiled by King County staff from a variety of sources and is subject to change without notice. King County makes no representations or warranties, express or implied, as to accuracy, completeness, timeliness, or rights to the use of such information. This document is not intended for use as a survey product. King County shall not be liable for any general, special, indirect, incidental, or consequential damages including, but not limited to, lost revenues or lost profits resulting from the use or misuse of the information contained on this map. Any sale of this map or information on this map is prohibited except by written permission of

\KCITFSRPRGNAS01\Projects\kcgis\dient\_services\dnrp\_director\19000\_openspaceord\projects \Technical\_Corrections\TC22\_FallCityNA.mxd