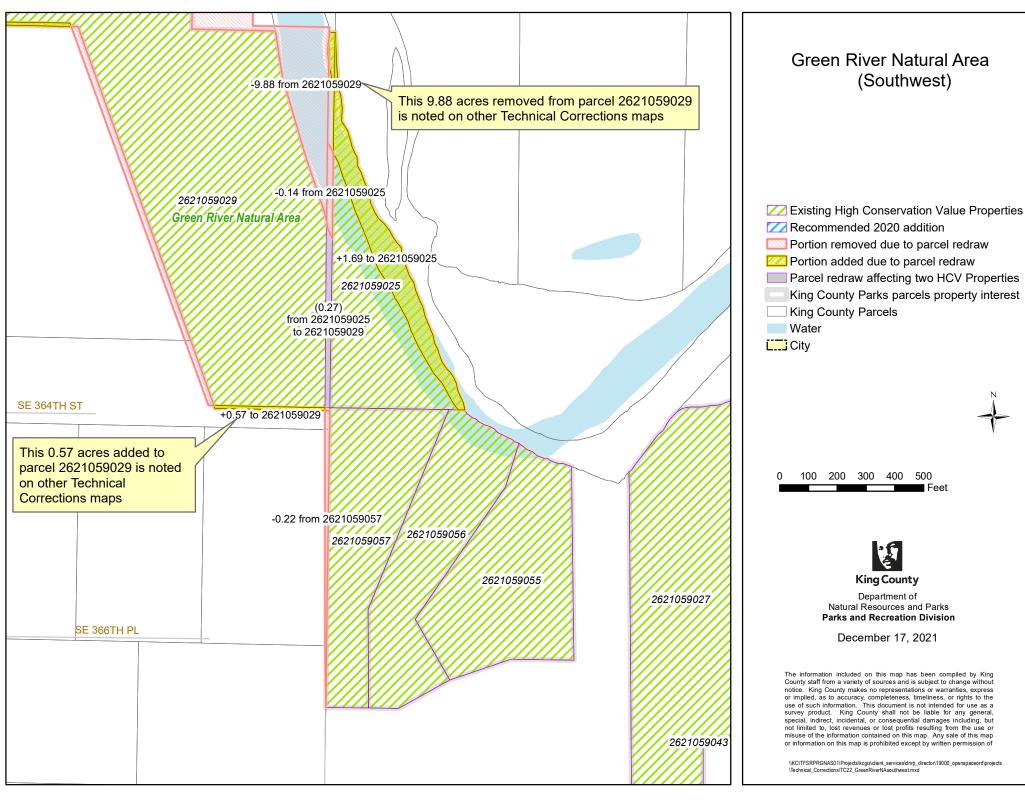

# Green River Natural Area (Southwest)

Recommended 2020 addition Portion removed due to parcel redraw Portion added due to parcel redraw Parcel redraw affecting two HCV Properties King County Parks parcels property interest ☐ King County Parcels

100 200 300 400 500

Department of Natural Resources and Parks Parks and Recreation Division

December 17, 2021

The information included on this map has been compiled by King County staff from a variety of sources and is subject to change without notice. King County makes no representations or warranties, express or implied, as to accuracy, completeness, timeliness, or rights to the use of such information. This document is not intended for use as a survey product. King County shall not be liable for any general, special, indirect, incidental, or consequential damages including, but not limited to, lost revenues or lost profits resulting from the use or misuse of the information contained on this map. Any sale of this map or information on this map is prohibited except by written permission of

 $\verb|\| KCITFSRPRGNAS01| Projects | kcgis | client\_services | dnrp\_director | 19000\_open space ord | projects | lient\_services | dnrp\_director | 19000\_open space ord | projects | lient\_services | lient\_services$ \Technical\_Corrections\TC22\_GreenRiverNAsouthwest.mxd