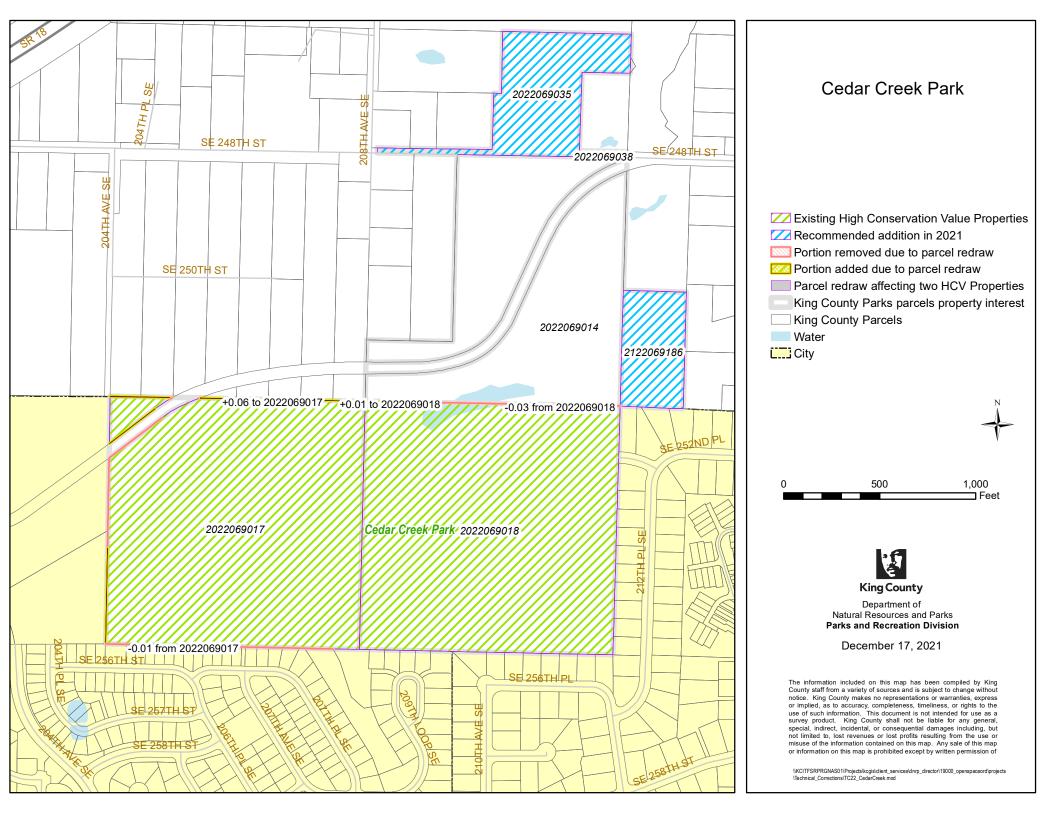

ap has been compiled by King County staff from a variety of sources and is subject to change without notice. King County makes no representations or warranties, express or implied, as to accuracy, completeness, timeliness, or rights to the use of such information. This document is not intended for use as a survey product. King County shall not be liable for any general, special, indirect, incidental, or consequential damages including, but not limited to, lost revenues or lost profits resulting from the use or misuse of the information contained on this map. Any sale of this map or information on this map is prohibited except by written permission of

\KCITFSRPRGNAS01\Projects\kcgis\dient\_services\dnrp\_director\19000\_openspaceord\projects \Technical\_Corrections\TC22\_CareyCreekNA.mxd













## Crow Marsh Natural Area

Existing High Conservation Value Properties
 Recommended 2020 addition
 Portion removed due to parcel redraw
 Portion added due to parcel redraw
 Parcel redraw affecting two HCV Properties
 King County Parks parcels property interest
 King County Parcels
 Water



0 100 200 300 400 500 Feet



Department of Natural Resources and Parks Parks and Recreation Division

December 17, 2021

The information included on this map has been compiled by King County staff from a variety of sources and is subject to change without notice. King County makes no representations or warranties, express or implied, as to accuracy, completeness, timeliness, or rights to the use of such information. This document is not intended for use as a survey product. King County sha