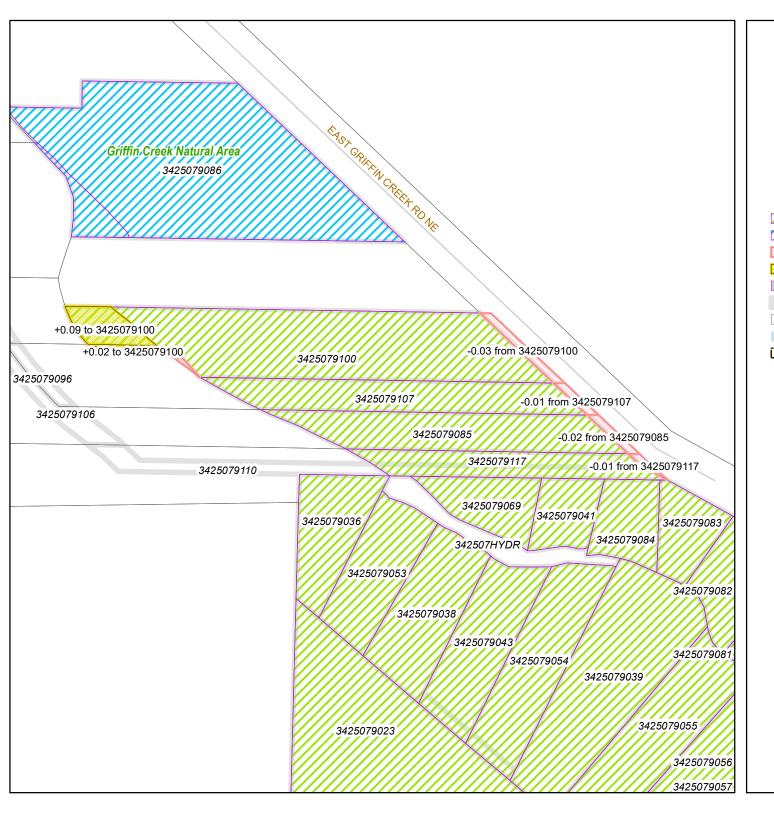

## Griffin Creek Natural Area (East)

Existing High Conservation Value Properties
Recommended 2020 addition
Portion removed due to parcel redraw
Portion added due to parcel redraw
Parcel redraw affecting two HCV Properties
King County Parks parcels property interest
King County Parcels
Water
City

0 300 Fee

Department of Natural Resources and Parks Parks and Recreation Division

December 17, 2021

The information included on this map has been compiled by King County staff from a variety of sources and is subject to change without notice. King County makes no representations or warranties, express or implied, as to accuracy, completeness, timeliness, or rights to the use of such information. This document is not intended for use as a survey product. King County shall not be liable for any general, special, indirect, incidental, or consequential damages including, but not limited to, lost revenues or lost profits resulting from the use or misuse of the information contained on this map. Any sale of this map or information on this map is prohibited except by written permission of