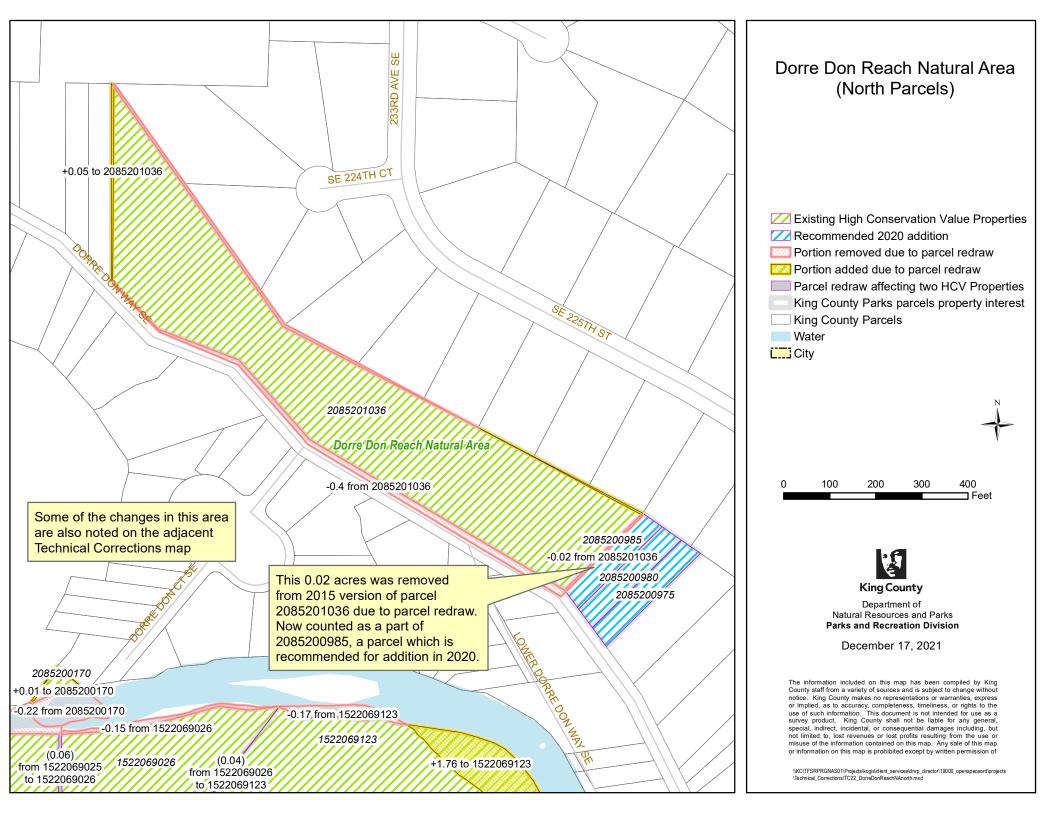

### "PARCEL REDRAW" DETAILS

The acreage changes due to "Parcel Redraws" are indicated on the maps as follows:

| Map Legend |                                                                   | Description                      | Guide to Acreage                   |
|------------|-------------------------------------------------------------------|----------------------------------|------------------------------------|
|            |                                                                   |                                  | Listed on Map                      |
| 777        | Portion removed due                                               | Depicts land that was removed    | - X.XX e.g0.04                     |
|            | to parcel redraw                                                  | from the edges of an HCV (High   | The number indicates the total     |
|            |                                                                   | Conservation Value) Inventory    | acreage removed from that parcel   |
|            |                                                                   | parcel due to parcel boundary    | (totaling the changes along all    |
|            |                                                                   | redraw by Assessor's Office.     | edges)                             |
| 5333       | Portion added due to                                              | Depicts land that was added to   | + X.XX e.g. +0.04                  |
|            | parcel redraw                                                     | the edges of an HCV Inventory    | The number indicates the total     |
|            |                                                                   | parcel due to parcel boundary    | acreage added to that parcel       |
|            |                                                                   | redraw by the Assessor's Office  | (totaling the changes along all    |
|            |                                                                   | •                                | edges)                             |
|            | Parcel redraw                                                     | Acreage change affects two HCV   | (X.XX) e.g. (0.04)                 |
|            | affecting two HCV parcels (HCV=High Conservation Value Inventory) | Inventory parcels – typically an | The number indicates the change    |
|            |                                                                   | internal change by which the     | affecting the two adjacent parcels |
|            |                                                                   | acreage lost from one parcel is  | (representing the amount lost      |
|            |                                                                   | gained by the other.             | from one parcel and gained by      |
|            |                                                                   |                                  | adjacent parcel)                   |