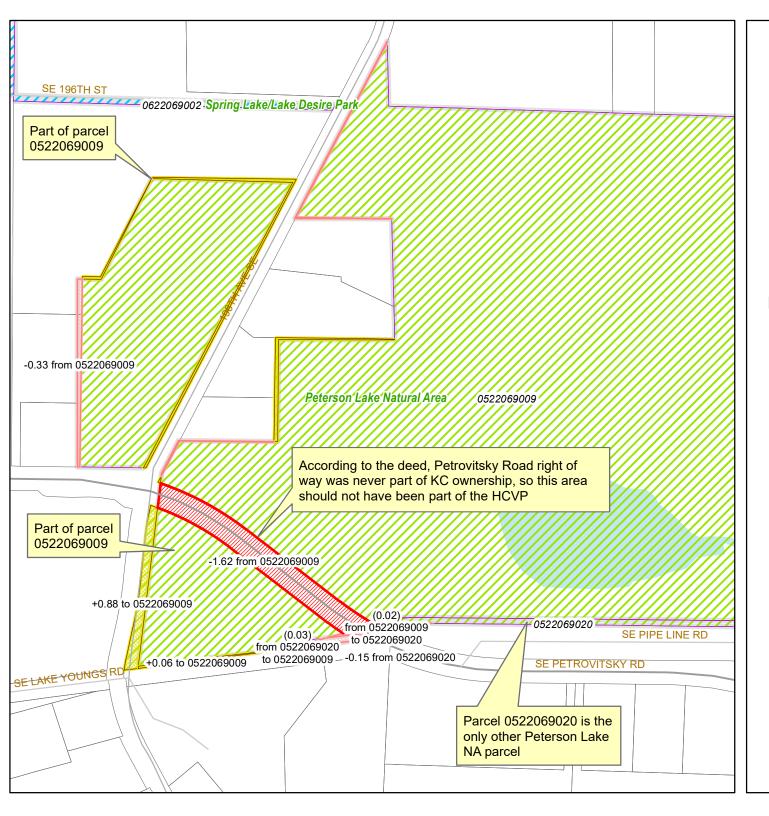

#### Rock Creek Natural Area

Existing High Conservation Value Properties

Recommended 2020 addition

Portion removed due to parcel redraw

Portion added due to parcel redraw

Parcel redraw affecting two HCV Properties

King County Parks parcels property interest

☐ King County Parcels

Water

City

Department of Natural Resources and Parks Parks and Recreation Division

December 17, 2021

The information included on this map has been compiled by King County staff from a variety of sources and is subject to change without notice. King County makes no representations or warranties, express or implied, as to accuracy, completeness, timeliness, or rights to the use of such information. This document is not intended for use as a survey product. King County shall not be liable for any general, special, indirect, incidental, or consequential damages including, but not limited to, lost revenues or lost profits resulting from the use or misuse of the information contained on this map. Any sale of this map or information on this map is prohibited except by written permission of

\KCITFSRPRGNAS01\Projects\kcgis\client\_services\dnrp\_director\19000\_openspaceord\projects \Technical\_Corrections\TC22\_RockCreekNA.mxd