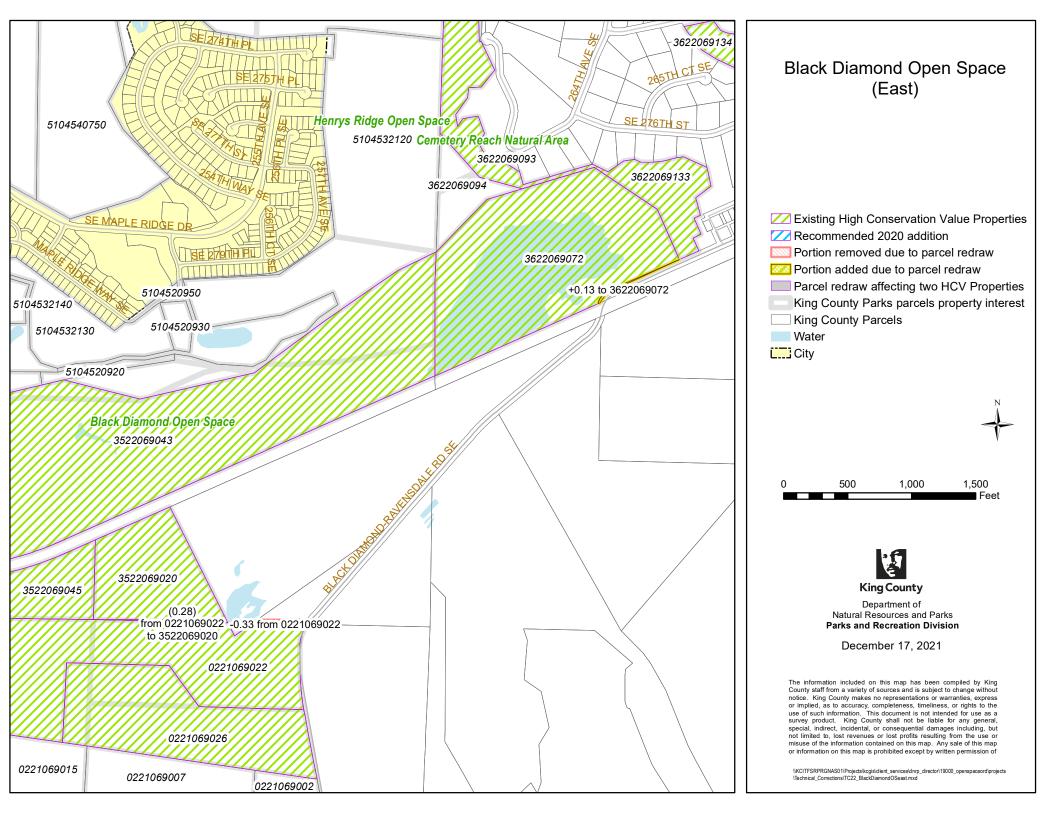

### "PARCEL REDRAW" DETAILS

The acreage changes due to "Parcel Redraws" are indicated on the maps as follows:

| Map Legend |                                                                   | Description                      | Guide to Acreage                   |
|------------|-------------------------------------------------------------------|----------------------------------|------------------------------------|
|            |                                                                   |                                  | Listed on Map                      |
| 777        | Portion removed due                                               | Depicts land that was removed    | - X.XX e.g0.04                     |
|            | to parcel redraw                                                  | from the edges of an HCV (High   | The number indicates the total     |
|            |                                                                   | Conservation Value) Inventory    | acreage removed from that parcel   |
|            |                                                                   | parcel due to parcel boundary    | (totaling the changes along all    |
|            |                                                                   | redraw by Assessor's Office.     | edges)                             |
| 5333       | Portion added due to                                              | Depicts land that was added to   | + X.XX e.g. +0.04                  |
|            | parcel redraw                                                     | the edges of an HCV Inventory    | The number indicates the total     |
|            |                                                                   | parcel due to parcel boundary    | acreage added to that parcel       |
|            |                                                                   | redraw by the Assessor's Office  | (totaling the changes along all    |
|            |                                                                   | •                                | edges)                             |
|            | Parcel redraw                                                     | Acreage change affects two HCV   | (X.XX) e.g. (0.04)                 |
|            | affecting two HCV parcels (HCV=High Conservation Value Inventory) | Inventory parcels – typically an | The number indicates the change    |
|            |                                                                   | internal change by which the     | affecting the two adjacent parcels |
|            |                                                                   | acreage lost from one parcel is  | (representing the amount lost      |
|            |                                                                   | gained by the other.             | from one parcel and gained by      |
|            |                                                                   |                                  | adjacent parcel)                   |