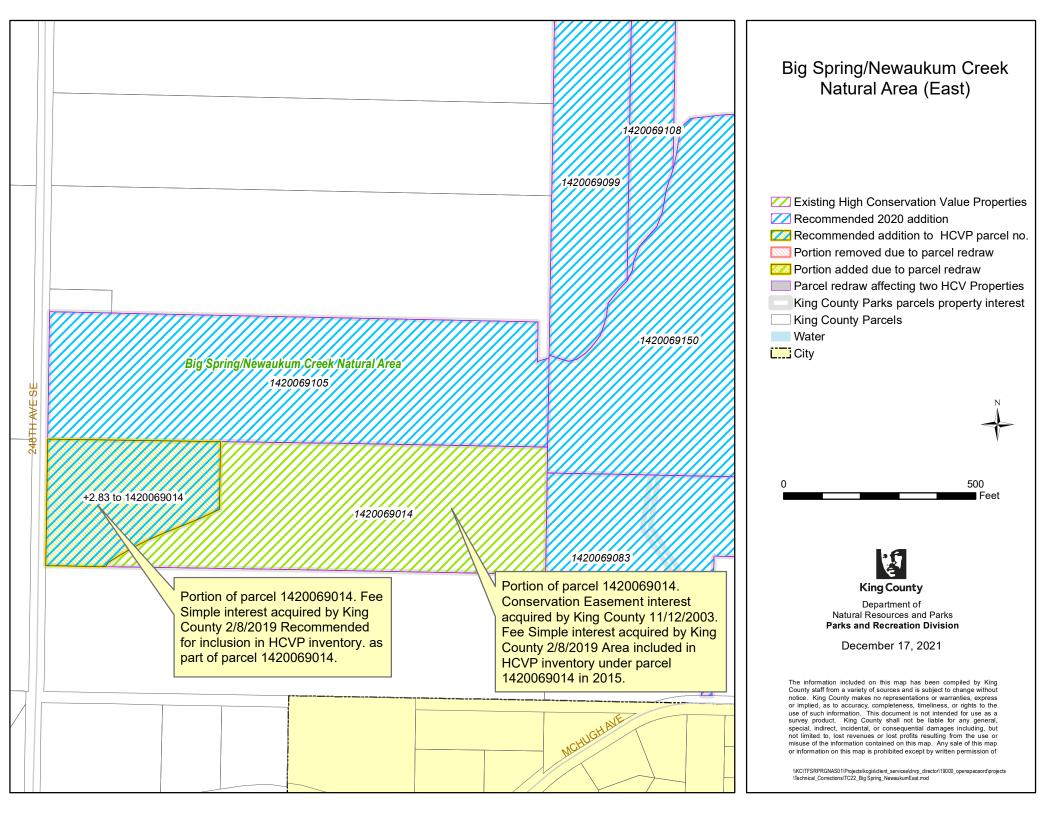

#### TECHNICAL CORRECTIONS SUMMARY TABLE

|       |                                                                             | 1. MAP CORRECTIONS                                                               |                                   |                                                                                                                                                                                                                                                                 |                                                                           | 2. INVENTORY ERROR CORRECTIONS |                             |  |
|-------|-----------------------------------------------------------------------------|----------------------------------------------------------------------------------|-----------------------------------|-----------------------------------------------------------------------------------------------------------------------------------------------------------------------------------------------------------------------------------------------------------------|---------------------------------------------------------------------------|--------------------------------|-----------------------------|--|
| Count | 2000                                                                        | a. Parcel Redraws                                                                | b. Parcel Number Changes          | c. Ownership Interest<br>Changes                                                                                                                                                                                                                                | d. Site Name Changes                                                      | e. Inventory List Errors       | Inventory Error Corrections |  |
| 1     | Big Bend Natural Area                                                       | Assessor's Maps more accurately redrawn with current information (see map).      |                                   |                                                                                                                                                                                                                                                                 |                                                                           |                                |                             |  |
| 2     |                                                                             | Natural Area - technical correcti                                                | ions are listed below by map name | e                                                                                                                                                                                                                                                               |                                                                           |                                |                             |  |
| 2a    | Big Spring/Newaukum<br>Creek Natural Area - 236th<br>Ave SE and SE 424th St |                                                                                  |                                   | King County acquired fee simple interests in portions of former parcel 1520069029 (9/23/2019). Reassigned to parcel 1520069100 in 2019 and recommended for inclusion in HCVP inventory. Remaining Conservation Easement interest retained as parcel 1520069100. |                                                                           |                                |                             |  |
|       | Big Spring/Newaukum<br>Creek Natural Area - East                            | Assessor's Maps more accurately redrawn with current information (see map).      |                                   | Portion of parcel 1420069014<br>Conservation Easement interest<br>acquired by King County<br>11/12/2003. Fee Simple interest<br>acquired by King County<br>2/8/2019. Area included in<br>HCVP inventory under parcel<br>1420069014 in 2015.                     |                                                                           |                                |                             |  |
|       |                                                                             | <ul> <li>technical corrections are listed b</li> </ul>                           | pelow by map name                 |                                                                                                                                                                                                                                                                 |                                                                           |                                |                             |  |
| 3a    | Black Diamond Open Space<br>- SE 288th St                                   | Assessor's Maps more<br>accurately redrawn with current<br>information (see map) |                                   |                                                                                                                                                                                                                                                                 |                                                                           |                                |                             |  |
| 3b    | Black Diamond Open Space<br>- East                                          | Assessor's Maps more<br>accurately redrawn with current<br>information (see map) |                                   |                                                                                                                                                                                                                                                                 |                                                                           |                                |                             |  |
| 4     | BN Peninsula Natural Area<br>and Wetland 79 Natural<br>Area                 | Assessor's Maps more<br>accurately redrawn with current<br>information (see map) |                                   |                                                                                                                                                                                                                                                                 |                                                                           |                                |                             |  |
| 5     | Boxley Creek Site                                                           | Assessor's Maps more<br>accurately redrawn with current<br>information (see map) |                                   |                                                                                                                                                                                                                                                                 |                                                                           |                                |                             |  |
| 6     | Camp River Ranch                                                            | Assessor's Maps more<br>accurately redrawn with current<br>information (see map) |                                   |                                                                                                                                                                                                                                                                 | Name changed from "Girl<br>Scouts Totem Council" to<br>"Camp River Ranch" |                                |                             |  |
| 7     | Carey Creek Natural Area                                                    | Assessor's Maps more<br>accurately redrawn with current<br>information (see map) |                                   |                                                                                                                                                                                                                                                                 |                                                                           |                                |                             |  |
| 8     | Cedar Creek Park                                                            | Assessor's Maps more<br>accurately redrawn with current<br>information (see map) |                                   |                                                                                                                                                                                                                                                                 | Name changed from "Cedar<br>Downs Site" to "Cedar Creek<br>Park"          |                                |                             |  |
| 9     | Cold Creek Natural Area                                                     | Assessor's Maps more<br>accurately redrawn with current<br>information (see map) |                                   |                                                                                                                                                                                                                                                                 |                                                                           |                                |                             |  |
| 10    | Cougar Mountain Regional V                                                  | Wildland Park - technical corrections are listed below by map name               |                                   |                                                                                                                                                                                                                                                                 |                                                                           |                                |                             |  |
| 10a   | Cougar Mountain Regional<br>Wildland Park - 166th Way<br>SE                 | Assessor's Maps more<br>accurately redrawn with current<br>information (see map) |                                   |                                                                                                                                                                                                                                                                 |                                                                           |                                |                             |  |
| 10b   | Cougar Mountain Regional<br>Wildland Park - 172nd Ave<br>SE                 | Assessor's Maps more<br>accurately redrawn with current<br>information (see map) |                                   |                                                                                                                                                                                                                                                                 |                                                                           |                                |                             |  |