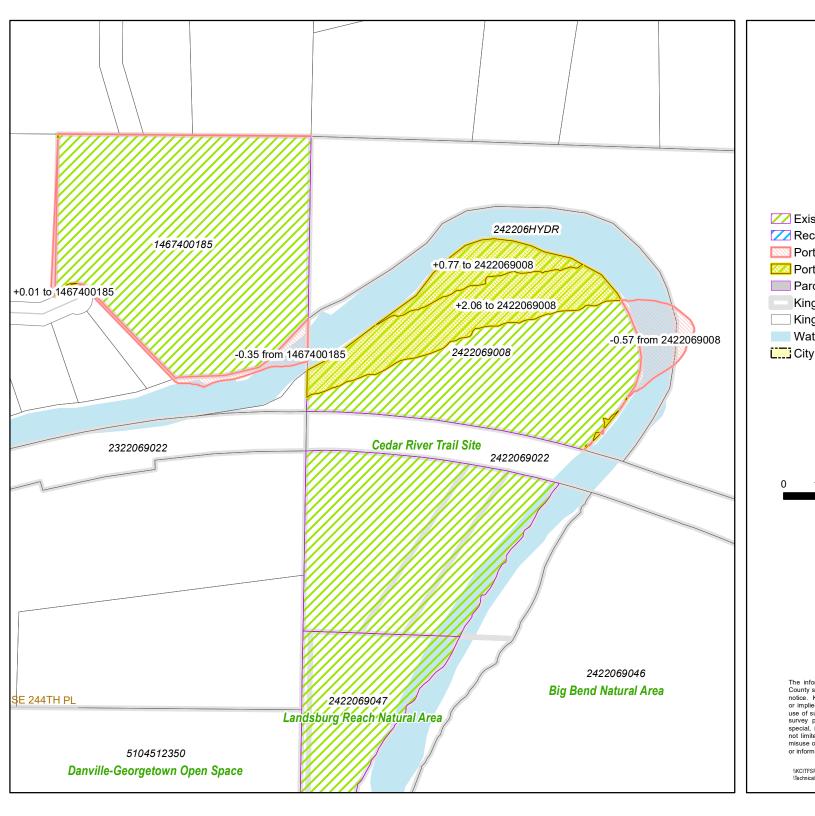

## Big Bend Natural Area

**ZZ** Existing High Conservation Value Properties

Recommended 2020 addition

Department of Natural Resources and Parks Parks and Recreation Division

December 17, 2021

The information included on this map has been compiled by King County staff from a variety of sources and is subject to change without notice. King County makes no representations or warranties, express or implied, as to accuracy, completeness, timeliness, or rights to the use of such information. This document is not intended for use as a survey product. King County shall not be liable for any general, special, indirect, incidental, or consequential damages including, but not limited to, lost revenues or lost profits resulting from the use or misuse of the information contained on this map. Any sale of this map or information on this map is prohibited except by written permission of

\KCITFSRPRGNAS01\Projects\kcgis\client\_services\dnrp\_director\19000\_openspaceord\projects \Technical\_Corrections\TC22\_BigBendNA.mxd