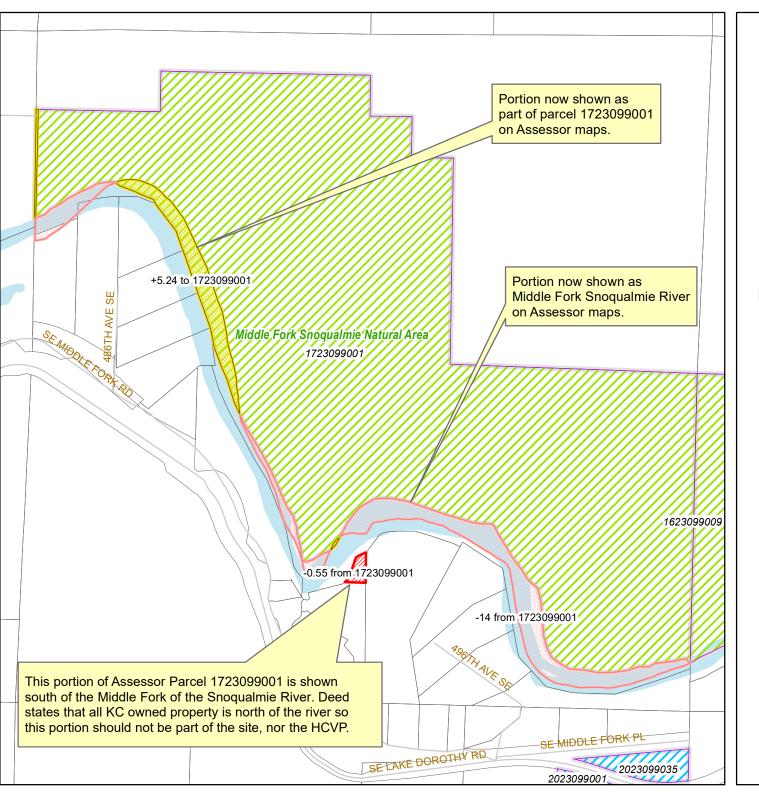

## Mouth of Taylor **Natural Area** (221st Ave SE and SE 197th PI)

- Existing High Conservation Value Properties
- Recommended 2020 addition
- Portion removed due to inventory error
- Portion removed due to parcel redraw
- Portion added due to parcel redraw
  - Parcel redraw affecting two HCV Properties
  - King County Parks parcels property interest

Natural Resources and Parks Parks and Recreation Division

December 17, 2021

The information included on this map has been compiled by King County staff from a variety of sources and is subject to change without notice. King County makes no representations or warranties, express or implied, as to accuracy, completeness, timeliness, or rights to the use of such information. This document is not intended for use as a survey product. King County shall not be liable for any general, special, indirect, incidental, or consequential damages including, but not limited to, lost revenues or lost profits resulting from the use or misuse of the information contained on this map. Any sale of this map or information on this map is prohibited except by written permission of

\KCITFSRPRGNAS01\Projects\kcgis\client\_services\dnrp\_director\19000\_openspaceord\projects \Technical\_Corrections\TC22\_MouthofTaylor221st.mxd