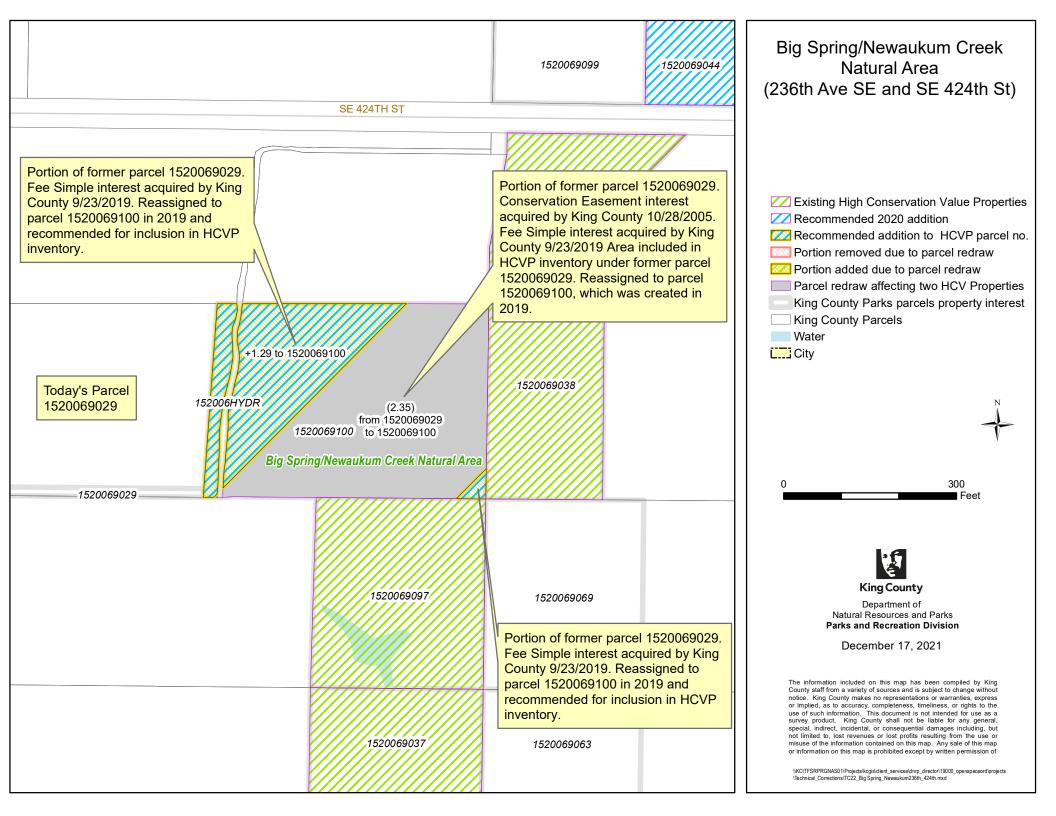

#### TECHNICAL CORRECTIONS SUMMARY TABLE

|       |                                                                             | 1. MAP CORRECTIONS                                                               |                                   |                                                                                                                                                                                                                                                                 |                                                                           | 2. INVENTORY ERROR CORRECTIONS |                             |  |
|-------|-----------------------------------------------------------------------------|----------------------------------------------------------------------------------|-----------------------------------|-----------------------------------------------------------------------------------------------------------------------------------------------------------------------------------------------------------------------------------------------------------------|---------------------------------------------------------------------------|--------------------------------|-----------------------------|--|
| Count | 2000                                                                        | a. Parcel Redraws                                                                | b. Parcel Number Changes          | c. Ownership Interest<br>Changes                                                                                                                                                                                                                                | d. Site Name Changes                                                      | e. Inventory List Errors       | Inventory Error Corrections |  |
| 1     | Big Bend Natural Area                                                       | Assessor's Maps more accurately redrawn with current information (see map).      |                                   |                                                                                                                                                                                                                                                                 |                                                                           |                                |                             |  |
| 2     |                                                                             | Natural Area - technical correcti                                                | ions are listed below by map name | e                                                                                                                                                                                                                                                               |                                                                           |                                |                             |  |
| 2a    | Big Spring/Newaukum<br>Creek Natural Area - 236th<br>Ave SE and SE 424th St |                                                                                  |                                   | King County acquired fee simple interests in portions of former parcel 1520069029 (9/23/2019). Reassigned to parcel 1520069100 in 2019 and recommended for inclusion in HCVP inventory. Remaining Conservation Easement interest retained as parcel 1520069100. |                                                                           |                                |                             |  |
|       | Big Spring/Newaukum<br>Creek Natural Area - East                            | Assessor's Maps more accurately redrawn with current information (see map).      |                                   | Portion of parcel 1420069014<br>Conservation Easement interest<br>acquired by King County<br>11/12/2003. Fee Simple interest<br>acquired by King County<br>2/8/2019. Area included in<br>HCVP inventory under parcel<br>1420069014 in 2015.                     |                                                                           |                                |                             |  |
|       |                                                                             | <ul> <li>technical corrections are listed b</li> </ul>                           | pelow by map name                 |                                                                                                                                                                                                                                                                 |                                                                           |                                |                             |  |
| 3a    | Black Diamond Open Space<br>- SE 288th St                                   | Assessor's Maps more<br>accurately redrawn with current<br>information (see map) |                                   |                                                                                                                                                                                                                                                                 |                                                                           |                                |                             |  |
| 3b    | Black Diamond Open Space<br>- East                                          | Assessor's Maps more<br>accurately redrawn with current<br>information (see map) |                                   |                                                                                                                                                                                                                                                                 |                                                                           |                                |                             |  |
| 4     | BN Peninsula Natural Area<br>and Wetland 79 Natural<br>Area                 | Assessor's Maps more<br>accurately redrawn with current<br>information (see map) |                                   |                                                                                                                                                                                                                                                                 |                                                                           |                                |                             |  |
| 5     | Boxley Creek Site                                                           | Assessor's Maps more<br>accurately redrawn with current<br>information (see map) |                                   |                                                                                                                                                                                                                                                                 |                                                                           |                                |                             |  |
| 6     | Camp River Ranch                                                            | Assessor's Maps more<br>accurately redrawn with current<br>information (see map) |                                   |                                                                                                                                                                                                                                                                 | Name changed from "Girl<br>Scouts Totem Council" to<br>"Camp River Ranch" |                                |                             |  |
| 7     | Carey Creek Natural Area                                                    | Assessor's Maps more<br>accurately redrawn with current<br>information (see map) |                                   |                                                                                                                                                                                                                                                                 |                                                                           |                                |                             |  |
| 8     | Cedar Creek Park                                                            | Assessor's Maps more<br>accurately redrawn with current<br>information (see map) |                                   |                                                                                                                                                                                                                                                                 | Name changed from "Cedar<br>Downs Site" to "Cedar Creek<br>Park"          |                                |                             |  |
| 9     | Cold Creek Natural Area                                                     | Assessor's Maps more<br>accurately redrawn with current<br>information (see map) |                                   |                                                                                                                                                                                                                                                                 |                                                                           |                                |                             |  |
| 10    | Cougar Mountain Regional V                                                  | Wildland Park - technical corrections are listed below by map name               |                                   |                                                                                                                                                                                                                                                                 |                                                                           |                                |                             |  |
| 10a   | Cougar Mountain Regional<br>Wildland Park - 166th Way<br>SE                 | Assessor's Maps more<br>accurately redrawn with current<br>information (see map) |                                   |                                                                                                                                                                                                                                                                 |                                                                           |                                |                             |  |
| 10b   | Cougar Mountain Regional<br>Wildland Park - 172nd Ave<br>SE                 | Assessor's Maps more<br>accurately redrawn with current<br>information (see map) |                                   |                                                                                                                                                                                                                                                                 |                                                                           |                                |                             |  |