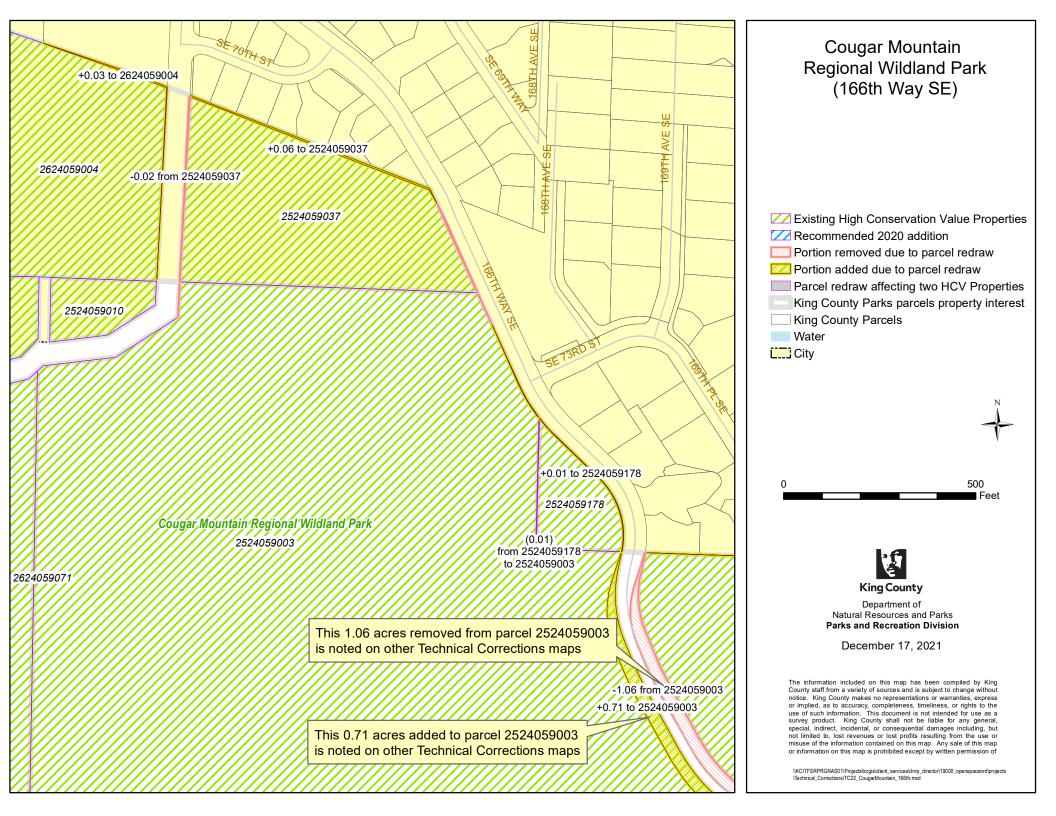

### "PARCEL REDRAW" DETAILS

The acreage changes due to "Parcel Redraws" are indicated on the maps as follows:

| Map Legend |                                                                   | Description                      | Guide to Acreage                   |
|------------|-------------------------------------------------------------------|----------------------------------|------------------------------------|
|            |                                                                   |                                  | Listed on Map                      |
| 777        | Portion removed due                                               | Depicts land that was removed    | - X.XX e.g0.04                     |
|            | to parcel redraw                                                  | from the edges of an HCV (High   | The number indicates the total     |
|            |                                                                   | Conservation Value) Inventory    | acreage removed from that parcel   |
|            |                                                                   | parcel due to parcel boundary    | (totaling the changes along all    |
|            |                                                                   | redraw by Assessor's Office.     | edges)                             |
| 5333       | Portion added due to                                              | Depicts land that was added to   | + X.XX e.g. +0.04                  |
|            | parcel redraw                                                     | the edges of an HCV Inventory    | The number indicates the total     |
|            |                                                                   | parcel due to parcel boundary    | acreage added to that parcel       |
|            |                                                                   | redraw by the Assessor's Office  | (totaling the changes along all    |
|            |                                                                   | •                                | edges)                             |
|            | Parcel redraw                                                     | Acreage change affects two HCV   | (X.XX) e.g. (0.04)                 |
|            | affecting two HCV parcels (HCV=High Conservation Value Inventory) | Inventory parcels – typically an | The number indicates the change    |
|            |                                                                   | internal change by which the     | affecting the two adjacent parcels |
|            |                                                                   | acreage lost from one parcel is  | (representing the amount lost      |
|            |                                                                   | gained by the other.             | from one parcel and gained by      |
|            |                                                                   |                                  | adjacent parcel)                   |

#### TECHNICAL CORRECTIONS SUMMARY TABLE

|       |                                                                             | 1. MAP CORRECTIONS                                                               |                                   |                                                                                                                                                                                                                                                                 |                                                                           | 2. INVENTORY ERROR CORRECTIONS |                             |  |
|-------|-----------------------------------------------------------------------------|----------------------------------------------------------------------------------|-----------------------------------|-----------------------------------------------------------------------------------------------------------------------------------------------------------------------------------------------------------------------------------------------------------------|---------------------------------------------------------------------------|--------------------------------|-----------------------------|--|
| Count | 2000                                                                        | a. Parcel Redraws                                                                | b. Parcel Number Changes          | c. Ownership Interest<br>Changes                                                                                                                                                                                                                                | d. Site Name Changes                                                      | e. Inventory List Errors       | Inventory Error Corrections |  |
| 1     | Big Bend Natural Area                                                       | Assessor's Maps more accurately redrawn with current information (see map).      |                                   |                                                                                                                                                                                                                                                                 |                                                                           |                                |                             |  |
| 2     |                                                                             | Natural Area - technical correcti                                                | ions are listed below by map name | e                                                                                                                                                                                                                                                               |                                                                           |                                |                             |  |
| 2a    | Big Spring/Newaukum<br>Creek Natural Area - 236th<br>Ave SE and SE 424th St |                                                                                  |                                   | King County acquired fee simple interests in portions of former parcel 1520069029 (9/23/2019). Reassigned to parcel 1520069100 in 2019 and recommended for inclusion in HCVP inventory. Remaining Conservation Easement interest retained as parcel 1520069100. |                                                                           |                                |                             |  |
|       | Big Spring/Newaukum<br>Creek Natural Area - East                            | Assessor's Maps more accurately redrawn with current information (see map).      |                                   | Portion of parcel 1420069014<br>Conservation Easement interest<br>acquired by King County<br>11/12/2003. Fee Simple interest<br>acquired by King County<br>2/8/2019. Area included in<br>HCVP inventory under parcel<br>1420069014 in 2015.                     |                                                                           |                                |                             |  |
|       |                                                                             | <ul> <li>technical corrections are listed b</li> </ul>                           | pelow by map name                 |                                                                                                                                                                                                                                                                 |                                                                           |                                |                             |  |
| 3a    | Black Diamond Open Space<br>- SE 288th St                                   | Assessor's Maps more<br>accurately redrawn with current<br>information (see map) |                                   |                                                                                                                                                                                                                                                                 |                                                                           |                                |                             |  |
| 3b    | Black Diamond Open Space<br>- East                                          | Assessor's Maps more<br>accurately redrawn with current<br>information (see map) |                                   |                                                                                                                                                                                                                                                                 |                                                                           |                                |                             |  |
| 4     | BN Peninsula Natural Area<br>and Wetland 79 Natural<br>Area                 | Assessor's Maps more<br>accurately redrawn with current<br>information (see map) |                                   |                                                                                                                                                                                                                                                                 |                                                                           |                                |                             |  |
| 5     | Boxley Creek Site                                                           | Assessor's Maps more<br>accurately redrawn with current<br>information (see map) |                                   |                                                                                                                                                                                                                                                                 |                                                                           |                                |                             |  |
| 6     | Camp River Ranch                                                            | Assessor's Maps more<br>accurately redrawn with current<br>information (see map) |                                   |                                                                                                                                                                                                                                                                 | Name changed from "Girl<br>Scouts Totem Council" to<br>"Camp River Ranch" |                                |                             |  |
| 7     | Carey Creek Natural Area                                                    | Assessor's Maps more<br>accurately redrawn with current<br>information (see map) |                                   |                                                                                                                                                                                                                                                                 |                                                                           |                                |                             |  |
| 8     | Cedar Creek Park                                                            | Assessor's Maps more<br>accurately redrawn with current<br>information (see map) |                                   |                                                                                                                                                                                                                                                                 | Name changed from "Cedar<br>Downs Site" to "Cedar Creek<br>Park"          |                                |                             |  |
| 9     | Cold Creek Natural Area                                                     | Assessor's Maps more<br>accurately redrawn with current<br>information (see map) |                                   |                                                                                                                                                                                                                                                                 |                                                                           |                                |                             |  |
| 10    | Cougar Mountain Regional V                                                  | Wildland Park - technical corrections are listed below by map name               |                                   |                                                                                                                                                                                                                                                                 |                                                                           |                                |                             |  |
| 10a   | Cougar Mountain Regional<br>Wildland Park - 166th Way<br>SE                 | Assessor's Maps more<br>accurately redrawn with current<br>information (see map) |                                   |                                                                                                                                                                                                                                                                 |                                                                           |                                |                             |  |
| 10b   | Cougar Mountain Regional<br>Wildland Park - 172nd Ave<br>SE                 | Assessor's Maps more<br>accurately redrawn with current<br>information (see map) |                                   |                                                                                                                                                                                                                                                                 |                                                                           |                                |                             |  |