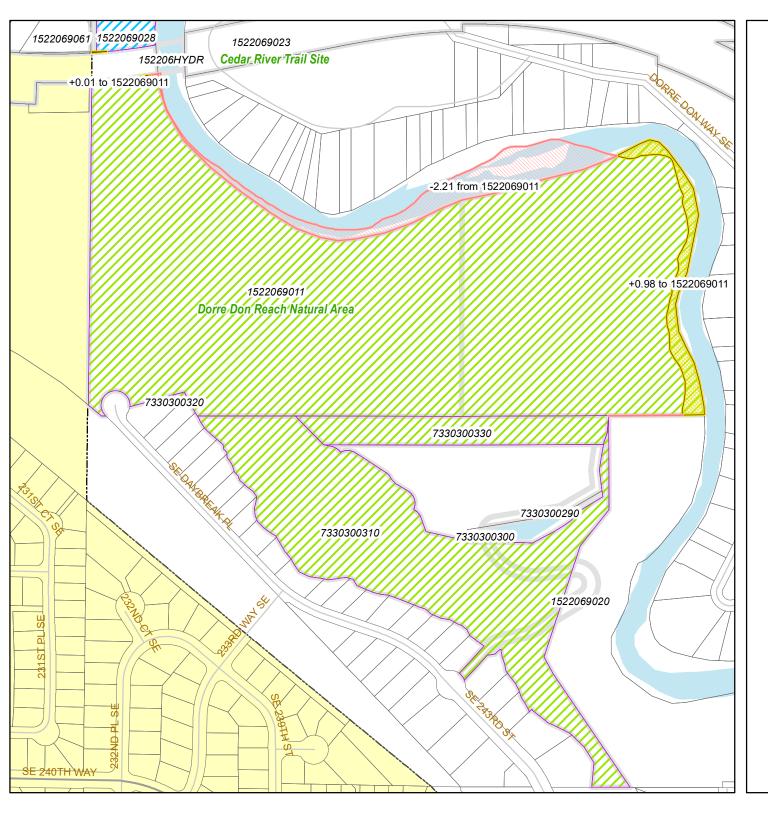

### "PARCEL REDRAW" DETAILS

The acreage changes due to "Parcel Redraws" are indicated on the maps as follows:

| Map Legend |                                                                   | Description                      | Guide to Acreage                   |
|------------|-------------------------------------------------------------------|----------------------------------|------------------------------------|
|            |                                                                   |                                  | Listed on Map                      |
| 777        | Portion removed due                                               | Depicts land that was removed    | - X.XX e.g0.04                     |
|            | to parcel redraw                                                  | from the edges of an HCV (High   | The number indicates the total     |
|            |                                                                   | Conservation Value) Inventory    | acreage removed from that parcel   |
|            |                                                                   | parcel due to parcel boundary    | (totaling the changes along all    |
|            |                                                                   | redraw by Assessor's Office.     | edges)                             |
| 5333       | Portion added due to                                              | Depicts land that was added to   | + X.XX e.g. +0.04                  |
|            | parcel redraw                                                     | the edges of an HCV Inventory    | The number indicates the total     |
|            |                                                                   | parcel due to parcel boundary    | acreage added to that parcel       |
|            |                                                                   | redraw by the Assessor's Office  | (totaling the changes along all    |
|            |                                                                   | •                                | edges)                             |
|            | Parcel redraw                                                     | Acreage change affects two HCV   | (X.XX) e.g. (0.04)                 |
|            | affecting two HCV parcels (HCV=High Conservation Value Inventory) | Inventory parcels – typically an | The number indicates the change    |
|            |                                                                   | internal change by which the     | affecting the two adjacent parcels |
|            |                                                                   | acreage lost from one parcel is  | (representing the amount lost      |
|            |                                                                   | gained by the other.             | from one parcel and gained by      |
|            |                                                                   |                                  | adjacent parcel)                   |