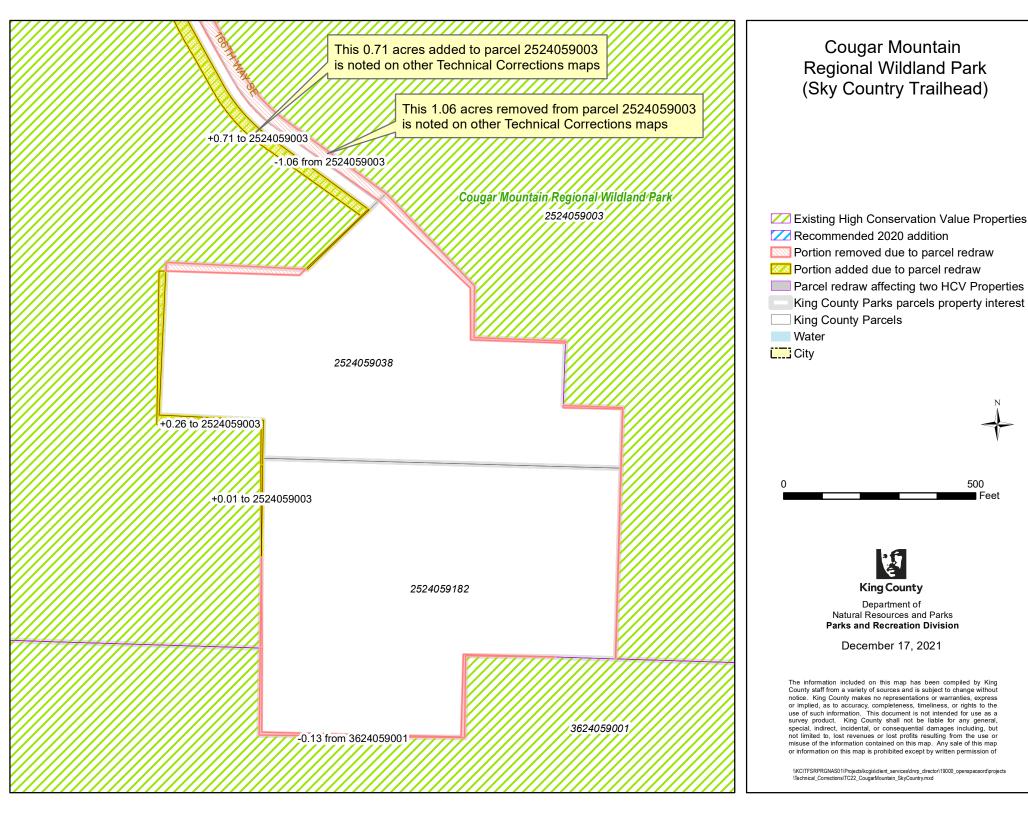

### "PARCEL REDRAW" DETAILS

The acreage changes due to "Parcel Redraws" are indicated on the maps as follows:

| Map Legend |                                                                   | Description                      | Guide to Acreage                   |
|------------|-------------------------------------------------------------------|----------------------------------|------------------------------------|
|            |                                                                   |                                  | Listed on Map                      |
| 777        | Portion removed due                                               | Depicts land that was removed    | - X.XX e.g0.04                     |
|            | to parcel redraw                                                  | from the edges of an HCV (High   | The number indicates the total     |
|            |                                                                   | Conservation Value) Inventory    | acreage removed from that parcel   |
|            |                                                                   | parcel due to parcel boundary    | (totaling the changes along all    |
|            |                                                                   | redraw by Assessor's Office.     | edges)                             |
| 5333       | Portion added due to                                              | Depicts land that was added to   | + X.XX e.g. +0.04                  |
|            | parcel redraw                                                     | the edges of an HCV Inventory    | The number indicates the total     |
|            |                                                                   | parcel due to parcel boundary    | acreage added to that parcel       |
|            |                                                                   | redraw by the Assessor's Office  | (totaling the changes along all    |
|            |                                                                   | •                                | edges)                             |
|            | Parcel redraw                                                     | Acreage change affects two HCV   | (X.XX) e.g. (0.04)                 |
|            | affecting two HCV parcels (HCV=High Conservation Value Inventory) | Inventory parcels – typically an | The number indicates the change    |
|            |                                                                   | internal change by which the     | affecting the two adjacent parcels |
|            |                                                                   | acreage lost from one parcel is  | (representing the amount lost      |
|            |                                                                   | gained by the other.             | from one parcel and gained by      |
|            |                                                                   |                                  | adjacent parcel)                   |

#### TECHNICAL CORRECTIONS SUMMARY TABLE

|     |                                                             | 1                                                                                                                                         |                             |  |  | ı |  |  |
|-----|-------------------------------------------------------------|-------------------------------------------------------------------------------------------------------------------------------------------|-----------------------------|--|--|---|--|--|
| 10c | Cougar Mountain Regional                                    | Assessor's Maps more                                                                                                                      |                             |  |  |   |  |  |
|     | Wildland Park - Sky Country                                 | accurately redrawn with current                                                                                                           |                             |  |  |   |  |  |
|     | Trailhead                                                   | information (see map)                                                                                                                     |                             |  |  |   |  |  |
| 11  | Crow Marsh Natural Area                                     | Assessor's Maps more                                                                                                                      |                             |  |  |   |  |  |
|     |                                                             | accurately redrawn with current                                                                                                           |                             |  |  |   |  |  |
|     |                                                             | information (see map)                                                                                                                     |                             |  |  |   |  |  |
| 10  | D D D 131 14                                                | \ 1/                                                                                                                                      | 11 1 1                      |  |  |   |  |  |
|     |                                                             | ea - technical corrections are listed                                                                                                     | below by map name           |  |  |   |  |  |
| 12a | Dorre Don Reach Natural                                     | Assessor's Maps more                                                                                                                      |                             |  |  |   |  |  |
|     | Area - East Parcel                                          | accurately redrawn with current                                                                                                           |                             |  |  |   |  |  |
|     |                                                             | information (see map)                                                                                                                     |                             |  |  |   |  |  |
| 12b | Dorre Don Reach Natural                                     | Assessor's Maps more                                                                                                                      |                             |  |  |   |  |  |
| 120 | Area - North Parcels                                        | accurately redrawn with current                                                                                                           |                             |  |  |   |  |  |
|     | rica rotal raiceis                                          | information (see map)                                                                                                                     |                             |  |  |   |  |  |
|     |                                                             | , ,,                                                                                                                                      |                             |  |  |   |  |  |
| 12c | Dorre Don Reach Natural                                     | Assessor's Maps more                                                                                                                      |                             |  |  |   |  |  |
|     | Area - South Parcels                                        | accurately redrawn with current                                                                                                           |                             |  |  |   |  |  |
|     |                                                             | information (see map)                                                                                                                     |                             |  |  |   |  |  |
| 12d | Dorre Don Reach Natural                                     | Assessor's Maps more                                                                                                                      |                             |  |  |   |  |  |
|     | Area - West Parcels                                         | accurately redrawn with current                                                                                                           |                             |  |  |   |  |  |
|     | rica west rareers                                           | information (see map)                                                                                                                     |                             |  |  |   |  |  |
|     |                                                             | , ,,                                                                                                                                      |                             |  |  |   |  |  |
| 13  | Fall City Natural Area                                      | Assessor's Maps more                                                                                                                      |                             |  |  |   |  |  |
|     |                                                             | accurately redrawn with current                                                                                                           |                             |  |  |   |  |  |
|     |                                                             | information (see map)                                                                                                                     |                             |  |  |   |  |  |
| 14  | Grand Ridge Park - technical                                | corrections are listed below by ma                                                                                                        | ap name                     |  |  |   |  |  |
|     | Grand Ridge Park - Grand                                    | Assessor's Maps more                                                                                                                      | 1                           |  |  |   |  |  |
| 174 | Ridge Drive                                                 | accurately redrawn with current                                                                                                           |                             |  |  |   |  |  |
|     | Ridge Drive                                                 |                                                                                                                                           |                             |  |  |   |  |  |
|     |                                                             | information (see map)                                                                                                                     |                             |  |  |   |  |  |
| 14b | Grand Ridge Park - Water                                    | Assessor's Maps more                                                                                                                      |                             |  |  |   |  |  |
|     | Tower Parcel                                                | accurately redrawn with current                                                                                                           |                             |  |  |   |  |  |
|     |                                                             | information (see map)                                                                                                                     |                             |  |  |   |  |  |
| 1.5 | G 7: 37 11                                                  | 1 1 1 2 1 1 1                                                                                                                             |                             |  |  |   |  |  |
| 15  |                                                             | echnical corrections are listed below                                                                                                     | w by map name               |  |  |   |  |  |
| 15a | Green River Natural Area -                                  | Assessor's Maps more                                                                                                                      |                             |  |  |   |  |  |
|     | Center East                                                 | accurately redrawn with current                                                                                                           |                             |  |  |   |  |  |
|     |                                                             | information (see map)                                                                                                                     |                             |  |  |   |  |  |
| 15b | Green River Natural Area -                                  | Assessor's Maps more                                                                                                                      |                             |  |  |   |  |  |
|     | Center West                                                 | accurately redrawn with current                                                                                                           |                             |  |  |   |  |  |
|     | Center West                                                 | information (see map)                                                                                                                     |                             |  |  |   |  |  |
|     |                                                             |                                                                                                                                           |                             |  |  |   |  |  |
| 15c | Green River Natural Area -                                  | Assessor's Maps more                                                                                                                      |                             |  |  |   |  |  |
|     | Southwest                                                   | accurately redrawn with current                                                                                                           |                             |  |  |   |  |  |
|     |                                                             | information (see map)                                                                                                                     |                             |  |  |   |  |  |
| 15d | Green River Natural Area -                                  | Assessor's Maps more                                                                                                                      |                             |  |  |   |  |  |
|     | West                                                        | accurately redrawn with current                                                                                                           |                             |  |  |   |  |  |
|     |                                                             | information (see map)                                                                                                                     |                             |  |  |   |  |  |
|     | X 47                                                        |                                                                                                                                           |                             |  |  |   |  |  |
| 16  |                                                             | technical corrections are listed belo                                                                                                     | ow by map name              |  |  |   |  |  |
| 16a | Griffin Creek Natural Area -                                | Assessor's Maps more                                                                                                                      |                             |  |  |   |  |  |
|     | East                                                        | accurately redrawn with current                                                                                                           |                             |  |  |   |  |  |
|     |                                                             | information (see map)                                                                                                                     |                             |  |  |   |  |  |
| 16b | Griffin Creek Natural Area -                                | Assessor's Maps more                                                                                                                      |                             |  |  | + |  |  |
| 100 |                                                             |                                                                                                                                           |                             |  |  |   |  |  |
|     | West                                                        | accurately redrawn with current                                                                                                           |                             |  |  |   |  |  |
|     |                                                             | information (see map)                                                                                                                     |                             |  |  |   |  |  |
|     |                                                             | information (see map)                                                                                                                     |                             |  |  |   |  |  |
| 17  | Lower Peterson Creek                                        | ( 1/                                                                                                                                      |                             |  |  |   |  |  |
| 17  |                                                             | Assessor's Maps more                                                                                                                      |                             |  |  |   |  |  |
| 17  | Lower Peterson Creek<br>Corridor Natural Area               | Assessor's Maps more<br>accurately redrawn with current                                                                                   |                             |  |  |   |  |  |
|     | Corridor Natural Area                                       | Assessor's Maps more<br>accurately redrawn with current<br>information (see map)                                                          |                             |  |  |   |  |  |
| 17  | Corridor Natural Area  Middle Evans Creek Natural           | Assessor's Maps more<br>accurately redrawn with current<br>information (see map)<br>Assessor's Maps more                                  |                             |  |  |   |  |  |
|     | Corridor Natural Area                                       | Assessor's Maps more<br>accurately redrawn with current<br>information (see map)  Assessor's Maps more<br>accurately redrawn with current |                             |  |  |   |  |  |
|     | Corridor Natural Area  Middle Evans Creek Natural           | Assessor's Maps more<br>accurately redrawn with current<br>information (see map)<br>Assessor's Maps more                                  |                             |  |  |   |  |  |
| 18  | Corridor Natural Area<br>Middle Evans Creek Natural<br>Area | Assessor's Maps more<br>accurately redrawn with current<br>information (see map)  Assessor's Maps more<br>accurately redrawn with current | re listed below by map name |  |  |   |  |  |