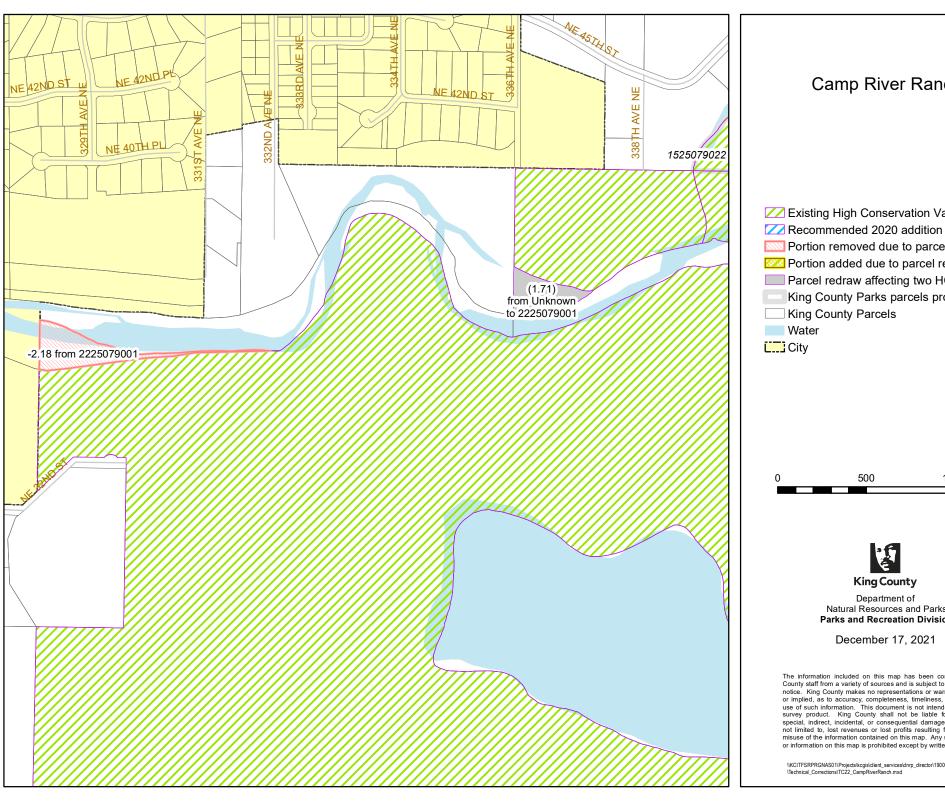

### "PARCEL REDRAW" DETAILS

The acreage changes due to "Parcel Redraws" are indicated on the maps as follows:

| Map Legend |                                                                   | Description                      | Guide to Acreage                   |
|------------|-------------------------------------------------------------------|----------------------------------|------------------------------------|
|            |                                                                   |                                  | Listed on Map                      |
| 777        | Portion removed due                                               | Depicts land that was removed    | - X.XX e.g0.04                     |
|            | to parcel redraw                                                  | from the edges of an HCV (High   | The number indicates the total     |
|            |                                                                   | Conservation Value) Inventory    | acreage removed from that parcel   |
|            |                                                                   | parcel due to parcel boundary    | (totaling the changes along all    |
|            |                                                                   | redraw by Assessor's Office.     | edges)                             |
| 5333       | Portion added due to                                              | Depicts land that was added to   | + X.XX e.g. +0.04                  |
|            | parcel redraw                                                     | the edges of an HCV Inventory    | The number indicates the total     |
|            |                                                                   | parcel due to parcel boundary    | acreage added to that parcel       |
|            |                                                                   | redraw by the Assessor's Office  | (totaling the changes along all    |
|            |                                                                   | •                                | edges)                             |
|            | Parcel redraw                                                     | Acreage change affects two HCV   | (X.XX) e.g. (0.04)                 |
|            | affecting two HCV parcels (HCV=High Conservation Value Inventory) | Inventory parcels – typically an | The number indicates the change    |
|            |                                                                   | internal change by which the     | affecting the two adjacent parcels |
|            |                                                                   | acreage lost from one parcel is  | (representing the amount lost      |
|            |                                                                   | gained by the other.             | from one parcel and gained by      |
|            |                                                                   |                                  | adjacent parcel)                   |

#### TECHNICAL CORRECTIONS SUMMARY TABLE

|       |                                                                             | 1. MAP CORRECTIONS                                                               |                                   |                                                                                                                                                                                                                                                                 |                                                                           | 2. INVENTORY ERROR CORRECTIONS |                             |  |
|-------|-----------------------------------------------------------------------------|----------------------------------------------------------------------------------|-----------------------------------|-----------------------------------------------------------------------------------------------------------------------------------------------------------------------------------------------------------------------------------------------------------------|---------------------------------------------------------------------------|--------------------------------|-----------------------------|--|
| Count | 2000                                                                        | a. Parcel Redraws                                                                | b. Parcel Number Changes          | c. Ownership Interest<br>Changes                                                                                                                                                                                                                                | d. Site Name Changes                                                      | e. Inventory List Errors       | Inventory Error Corrections |  |
| 1     | Big Bend Natural Area                                                       | Assessor's Maps more accurately redrawn with current information (see map).      |                                   |                                                                                                                                                                                                                                                                 |                                                                           |                                |                             |  |
| 2     |                                                                             | Natural Area - technical correcti                                                | ions are listed below by map name | e                                                                                                                                                                                                                                                               |                                                                           |                                |                             |  |
| 2a    | Big Spring/Newaukum<br>Creek Natural Area - 236th<br>Ave SE and SE 424th St |                                                                                  |                                   | King County acquired fee simple interests in portions of former parcel 1520069029 (9/23/2019). Reassigned to parcel 1520069100 in 2019 and recommended for inclusion in HCVP inventory. Remaining Conservation Easement interest retained as parcel 1520069100. |                                                                           |                                |                             |  |
|       | Big Spring/Newaukum<br>Creek Natural Area - East                            | Assessor's Maps more accurately redrawn with current information (see map).      |                                   | Portion of parcel 1420069014<br>Conservation Easement interest<br>acquired by King County<br>11/12/2003. Fee Simple interest<br>acquired by King County<br>2/8/2019. Area included in<br>HCVP inventory under parcel<br>1420069014 in 2015.                     |                                                                           |                                |                             |  |
|       |                                                                             | <ul> <li>technical corrections are listed b</li> </ul>                           | pelow by map name                 |                                                                                                                                                                                                                                                                 |                                                                           |                                |                             |  |
| 3a    | Black Diamond Open Space<br>- SE 288th St                                   | Assessor's Maps more<br>accurately redrawn with current<br>information (see map) |                                   |                                                                                                                                                                                                                                                                 |                                                                           |                                |                             |  |
| 3b    | Black Diamond Open Space<br>- East                                          | Assessor's Maps more<br>accurately redrawn with current<br>information (see map) |                                   |                                                                                                                                                                                                                                                                 |                                                                           |                                |                             |  |
| 4     | BN Peninsula Natural Area<br>and Wetland 79 Natural<br>Area                 | Assessor's Maps more<br>accurately redrawn with current<br>information (see map) |                                   |                                                                                                                                                                                                                                                                 |                                                                           |                                |                             |  |
| 5     | Boxley Creek Site                                                           | Assessor's Maps more<br>accurately redrawn with current<br>information (see map) |                                   |                                                                                                                                                                                                                                                                 |                                                                           |                                |                             |  |
| 6     | Camp River Ranch                                                            | Assessor's Maps more<br>accurately redrawn with current<br>information (see map) |                                   |                                                                                                                                                                                                                                                                 | Name changed from "Girl<br>Scouts Totem Council" to<br>"Camp River Ranch" |                                |                             |  |
| 7     | Carey Creek Natural Area                                                    | Assessor's Maps more<br>accurately redrawn with current<br>information (see map) |                                   |                                                                                                                                                                                                                                                                 |                                                                           |                                |                             |  |
| 8     | Cedar Creek Park                                                            | Assessor's Maps more<br>accurately redrawn with current<br>information (see map) |                                   |                                                                                                                                                                                                                                                                 | Name changed from "Cedar<br>Downs Site" to "Cedar Creek<br>Park"          |                                |                             |  |
| 9     | Cold Creek Natural Area                                                     | Assessor's Maps more<br>accurately redrawn with current<br>information (see map) |                                   |                                                                                                                                                                                                                                                                 |                                                                           |                                |                             |  |
| 10    | Cougar Mountain Regional V                                                  | Wildland Park - technical corrections are listed below by map name               |                                   |                                                                                                                                                                                                                                                                 |                                                                           |                                |                             |  |
| 10a   | Cougar Mountain Regional<br>Wildland Park - 166th Way<br>SE                 | Assessor's Maps more<br>accurately redrawn with current<br>information (see map) |                                   |                                                                                                                                                                                                                                                                 |                                                                           |                                |                             |  |
| 10b   | Cougar Mountain Regional<br>Wildland Park - 172nd Ave<br>SE                 | Assessor's Maps more<br>accurately redrawn with current<br>information (see map) |                                   |                                                                                                                                                                                                                                                                 |                                                                           |                                |                             |  |

# Camp River Ranch

**ZZ** Existing High Conservation Value Properties

Portion removed due to parcel redraw

Portion added due to parcel redraw

Parcel redraw affecting two HCV Properties

King County Parks parcels property interest