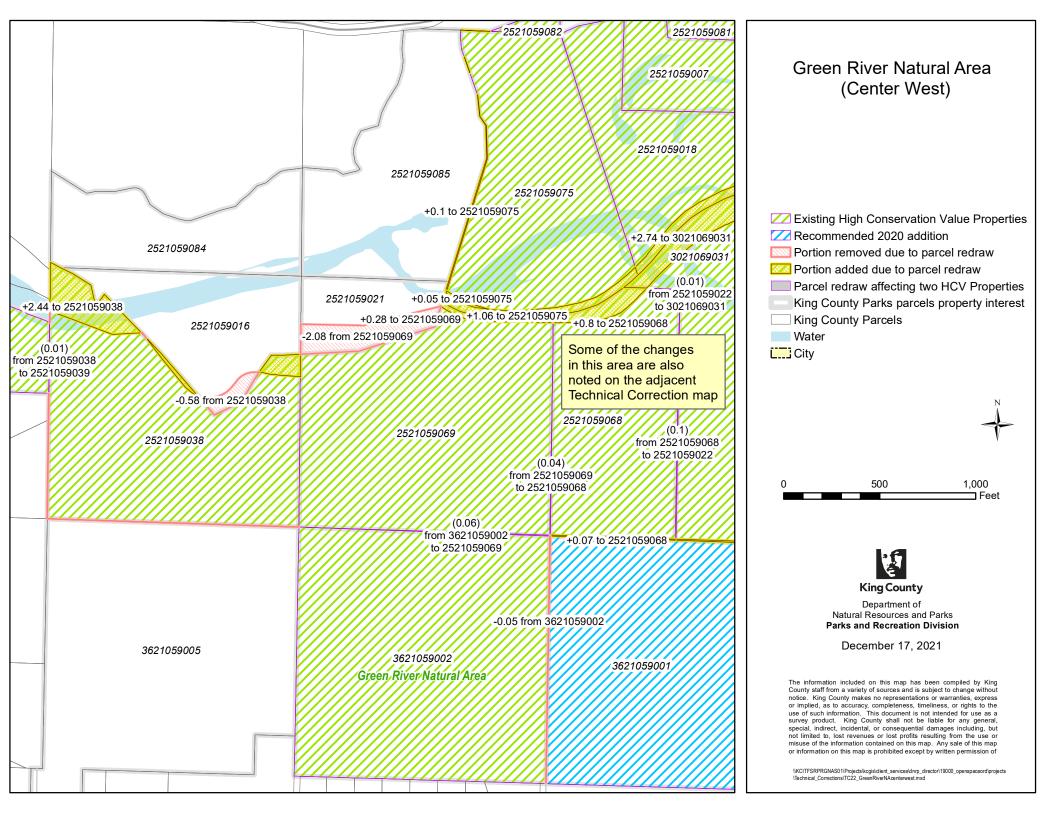

# Green River Natural Area (Center East)

- Parcel redraw affecting two HCV Properties
- King County Parks parcels property interest
- King County Parcels

Department of Natural Resources and Parks Parks and Recreation Division

December 17, 2021

The information included on this map has been compiled by King County staff from a variety of sources and is subject to change without notice. King County makes no representations or warranties, express or implied, as to accuracy, completeness, timeliness, or rights to the use of such information. This document is not intended for use as a survey product. King County shall not be liable for any general, special, indirect, incidental, or consequential damages including, but not limited to, lost revenues or lost profits resulting from the use or misuse of the information contained on this map. Any sale of this map or information on this map is prohibited except by written permission of

 $\verb|\| KCITFSRPRGNAS01| Projects | kcgis | client\_services | dnrp\_director | 19000\_open space ord | projects | lient\_services | dnrp\_director | 19000\_open space ord | projects | lient\_services | lient\_services$ \Technical\_Corrections\TC22\_GreenRiverNAcentereast.mxd