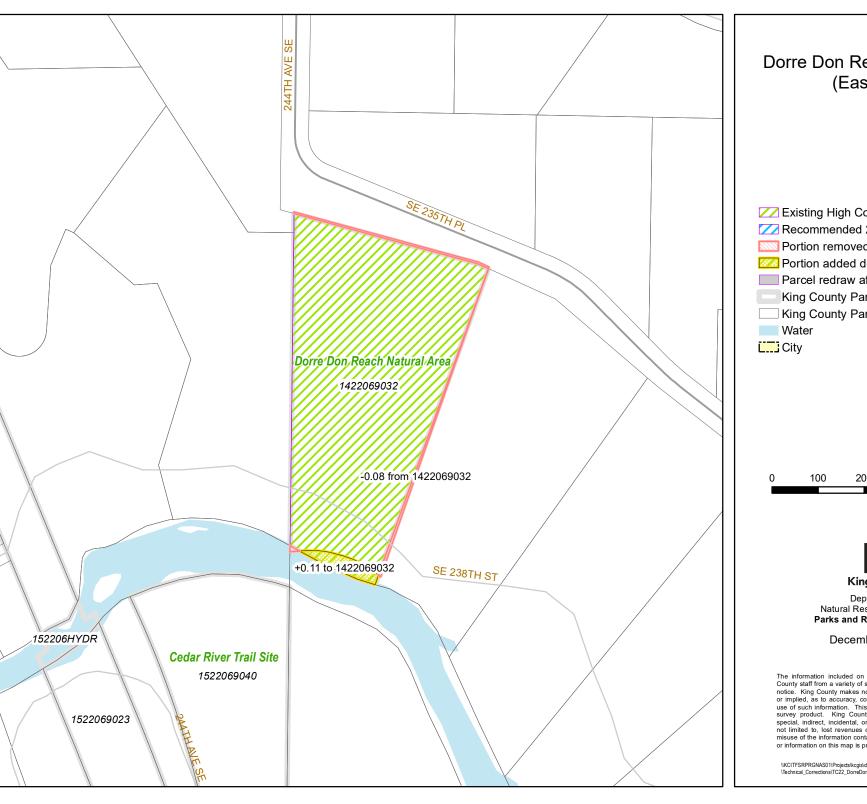

# Dorre Don Reach Natural Area (East Parcel)

**ZZ** Existing High Conservation Value Properties

Recommended 2020 addition

Portion removed due to parcel redraw

Portion added due to parcel redraw

Parcel redraw affecting two HCV Properties

King County Parks parcels property interest

☐ King County Parcels

Department of Natural Resources and Parks Parks and Recreation Division

December 17, 2021

The information included on this map has been compiled by King County staff from a variety of sources and is subject to change without notice. King County makes no representations or warranties, express or implied, as to accuracy, completeness, timeliness, or rights to the use of such information. This document is not intended for use as a survey product. King County shall not be liable for any general, special, indirect, incidental, or consequential damages including, but not limited to, lost revenues or lost profits resulting from the use or misuse of the information contained on this map. Any sale of this map or information on this map is prohibited except by written permission of

\KCITFSRPRGNAS01\Projects\kcgis\dient\_services\dnrp\_director\19000\_openspaceord\projects \Technical\_Corrections\TC22\_DorreDonReachNAeast.mxd