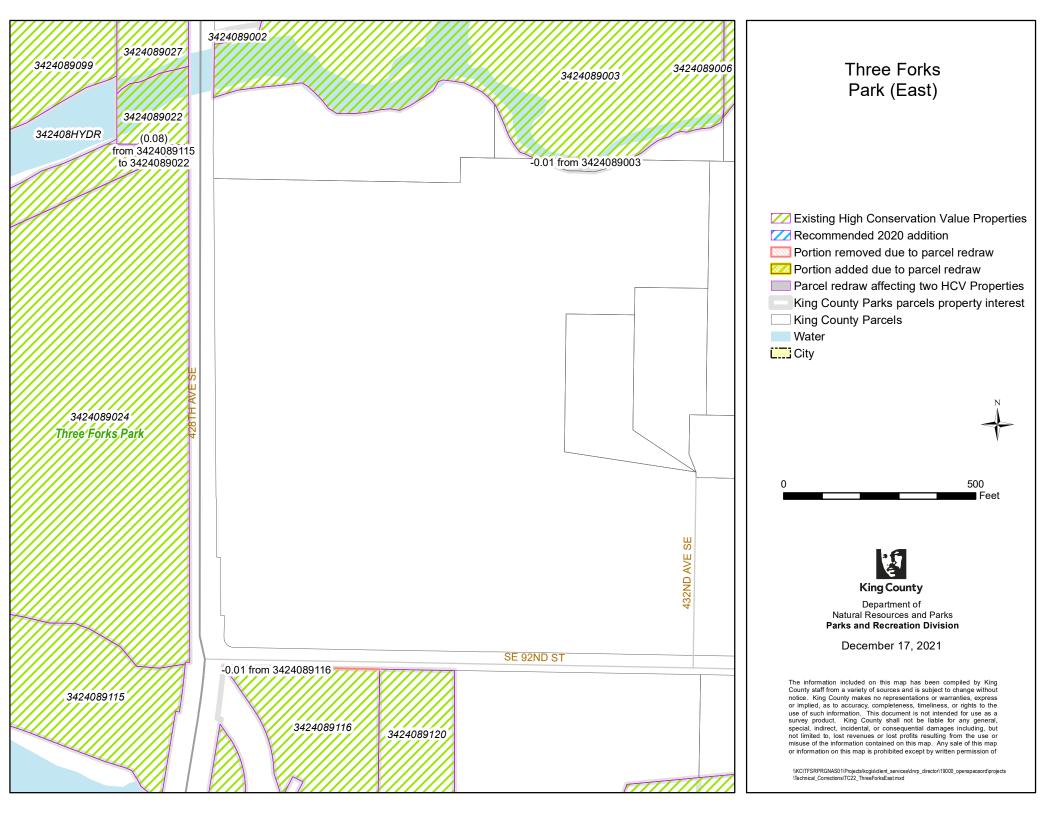

#### TECHNICAL CORRECTIONS SUMMARY TABLE

| 19a | NEIT FIG 1:                                   | 1.36                                                     |                   |                              |   | 1                                                            |
|-----|-----------------------------------------------|----------------------------------------------------------|-------------------|------------------------------|---|--------------------------------------------------------------|
| 19a | Middle Fork Snoqualmie<br>Natural Area - East | Assessor's Maps more<br>accurately redrawn with current  |                   |                              |   |                                                              |
|     | Naturai Area - East                           |                                                          |                   |                              |   |                                                              |
|     |                                               | information (see map)                                    |                   |                              |   |                                                              |
| 19b | Middle Fork Snoqualmie                        | Assessor's Maps more                                     |                   |                              |   |                                                              |
|     | Natural Area - West                           | accurately redrawn with current<br>information (see map) |                   |                              |   |                                                              |
| 20  | Month of Tools a National Aus                 |                                                          | 11 1              |                              |   |                                                              |
|     | ·                                             | a - technical corrections are listed                     | below by map name |                              |   |                                                              |
| 20a | Mouth of Taylor Natural                       | Assessor's Maps more                                     |                   |                              |   |                                                              |
|     |                                               | accurately redrawn with current                          |                   |                              |   |                                                              |
|     | 197th Pl                                      | information (see map)                                    |                   |                              |   |                                                              |
| 20b | Mouth of Taylor Natural                       | Assessor's Maps more                                     |                   |                              |   |                                                              |
|     | Area - North                                  | accurately redrawn with current                          |                   |                              |   |                                                              |
|     |                                               | information (see map)                                    |                   |                              |   |                                                              |
| 20c | Mouth of Taylor Natural                       | Assessor's Maps more                                     |                   |                              |   |                                                              |
|     | Area - South                                  | accurately redrawn with current                          |                   |                              |   |                                                              |
|     |                                               | information (see map)                                    |                   |                              |   |                                                              |
| 21  | Patterson Creek Natural                       | Assessor's Maps more                                     |                   |                              |   |                                                              |
|     | Area                                          | accurately redrawn with current                          |                   |                              |   |                                                              |
|     |                                               | information (see map)                                    |                   |                              |   |                                                              |
| 22  | Peterson Lake Natural Area                    |                                                          |                   |                              |   | According to the deed, Petrovitsky Road right of way was     |
|     |                                               | accurately redrawn with current                          |                   |                              |   | never part of KC ownership, so this area that crosses parcel |
|     |                                               | information (see map)                                    |                   |                              |   | 0522069009 should not have been part of the HCVP.            |
|     |                                               |                                                          |                   |                              |   | 0322009009 should not have been part of the fie vi .         |
| 23  | Rock Creek Natural Area                       | Assessor's Maps more                                     |                   |                              |   |                                                              |
|     |                                               | accurately redrawn with current                          |                   |                              |   |                                                              |
|     |                                               | information (see map)                                    |                   |                              |   |                                                              |
| 24  | Shadow Lake Natural Area                      |                                                          |                   | King County acquired fee     |   |                                                              |
|     |                                               |                                                          |                   | simple interest of parcel    |   |                                                              |
|     |                                               |                                                          |                   | 1822069002 (2/7/2015), which |   |                                                              |
|     |                                               |                                                          |                   | had previously been shown as |   |                                                              |
|     |                                               |                                                          |                   | easement interest in HCVP    |   |                                                              |
|     |                                               |                                                          |                   | inventory.                   |   |                                                              |
| 25  | Shinglemill Creek Natural                     |                                                          |                   |                              |   | In 2016, a portion of parcel 1923039026 that had formerly    |
|     | Area                                          |                                                          |                   |                              |   | been shown as part of the parcel was changed to a road       |
|     |                                               |                                                          |                   |                              |   | right of way. Assessor maps of the area now reference        |
|     |                                               |                                                          |                   |                              |   | County Ordinance 18723 (recording number                     |
|     |                                               |                                                          |                   |                              |   | 20180511000364), vacating this area as a road right of       |
|     |                                               |                                                          |                   |                              |   | way. The deed for the County conservation easement does      |
|     |                                               |                                                          |                   |                              |   | not appear to reference this area, so its inclusion in the   |
| 2.  | 0 1 1 7 7 7                                   |                                                          |                   |                              |   | 2015 HCVP inventory was in error.                            |
| 26  | Snoqualmie Forest - Section                   |                                                          |                   |                              |   |                                                              |
|     | 5-25-9                                        | accurately redrawn with current                          |                   |                              |   |                                                              |
|     |                                               | information (see map)                                    |                   |                              |   |                                                              |
| 27  | Three Forks Park                              | Assessor's Maps more                                     |                   |                              |   |                                                              |
|     |                                               | accurately redrawn with current                          |                   |                              |   |                                                              |
|     |                                               | information (see map)                                    |                   |                              |   |                                                              |
| 28  | Tokul Creek Forest                            | Assessor's Maps more                                     |                   |                              |   |                                                              |
|     |                                               | accurately redrawn with current                          |                   |                              |   |                                                              |
|     |                                               | information (see map)                                    |                   |                              |   |                                                              |
| 29  | Tokul Creek Forest and                        | Assessor's Maps more                                     |                   |                              |   |                                                              |
|     | Snoqualmie Forest                             | accurately redrawn with current                          |                   |                              |   |                                                              |
|     |                                               | information (see map)                                    |                   |                              |   |                                                              |
|     |                                               |                                                          | 1                 |                              | 1 |                                                              |