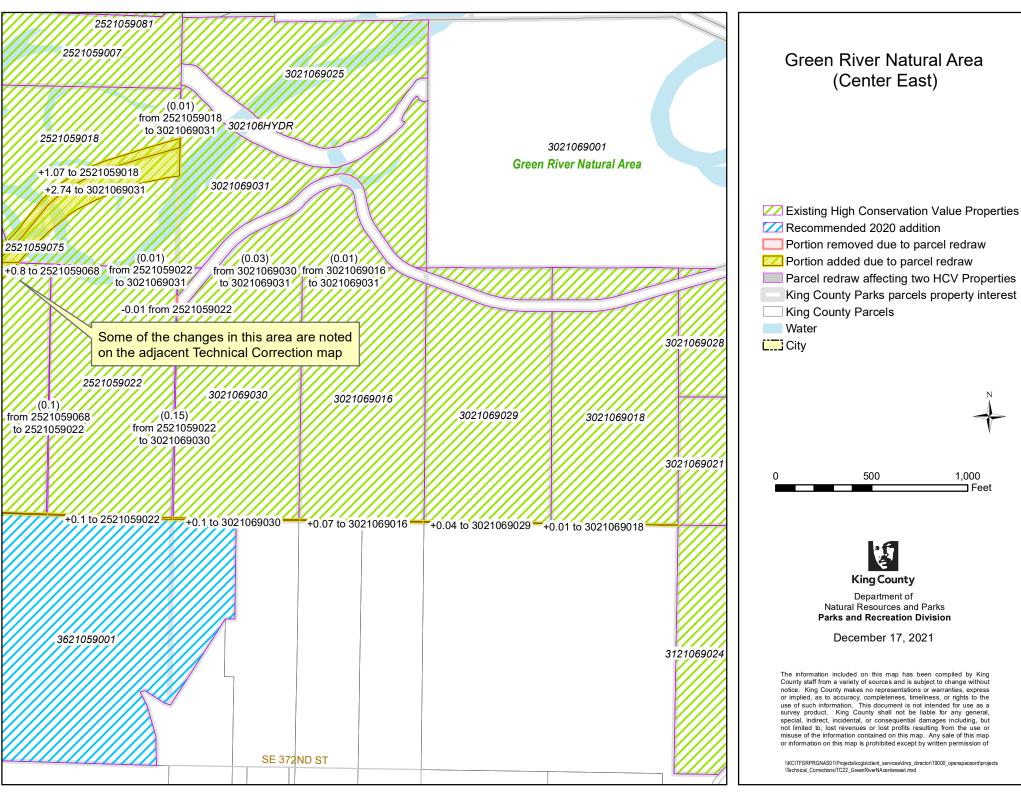

# Green River Natural Area (Center East)

- Parcel redraw affecting two HCV Properties
- King County Parks parcels property interest
- King County Parcels

Department of Natural Resources and Parks Parks and Recreation Division

December 17, 2021

The information included on this map has been compiled by King County staff from a variety of sources and is subject to change without notice. King County makes no representations or warranties, express or implied, as to accuracy, completeness, timeliness, or rights to the use of such information. This document is not intended for use as a survey product. King County shall not be liable for any general, special, indirect, incidental, or consequential damages including, but not limited to, lost revenues or lost profits resulting from the use or misuse of the information contained on this map. Any sale of this map or information on this map is prohibited except by written permission of

 $\verb|\| KCITFSRPRGNAS01| Projects | kcgis | client\_services | dnrp\_director | 19000\_open space ord | projects | lient\_services | dnrp\_director | 19000\_open space ord | projects | lient\_services | lient\_services$ \Technical\_Corrections\TC22\_GreenRiverNAcentereast.mxd