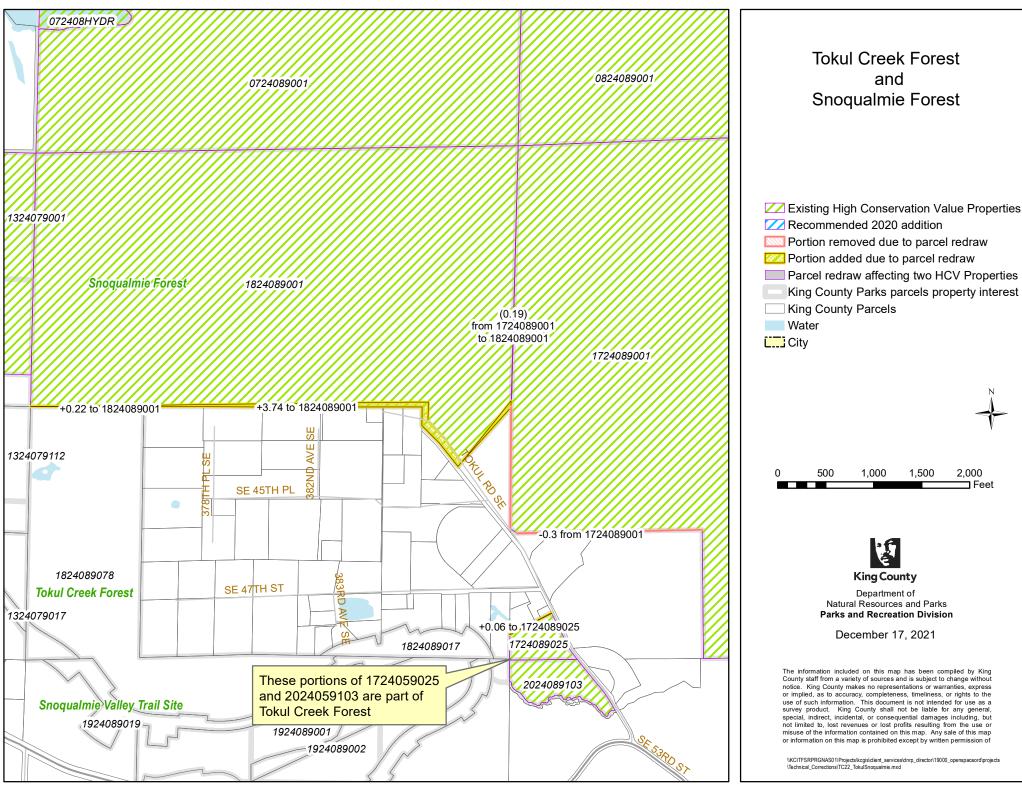

#### TECHNICAL CORRECTIONS SUMMARY TABLE

| 19a | NEIT FIG 1:                                   | 1.36                                                     |                   |                              |   | 1                                                            |
|-----|-----------------------------------------------|----------------------------------------------------------|-------------------|------------------------------|---|--------------------------------------------------------------|
| 19a | Middle Fork Snoqualmie<br>Natural Area - East | Assessor's Maps more<br>accurately redrawn with current  |                   |                              |   |                                                              |
|     | Naturai Area - East                           |                                                          |                   |                              |   |                                                              |
|     |                                               | information (see map)                                    |                   |                              |   |                                                              |
| 19b | Middle Fork Snoqualmie                        | Assessor's Maps more                                     |                   |                              |   |                                                              |
|     | Natural Area - West                           | accurately redrawn with current<br>information (see map) |                   |                              |   |                                                              |
| 20  | Month of Tools a National Aus                 |                                                          | 11 1              |                              |   |                                                              |
|     | ·                                             | a - technical corrections are listed                     | below by map name |                              |   |                                                              |
| 20a | Mouth of Taylor Natural                       | Assessor's Maps more                                     |                   |                              |   |                                                              |
|     |                                               | accurately redrawn with current                          |                   |                              |   |                                                              |
|     | 197th Pl                                      | information (see map)                                    |                   |                              |   |                                                              |
| 20b | Mouth of Taylor Natural                       | Assessor's Maps more                                     |                   |                              |   |                                                              |
|     | Area - North                                  | accurately redrawn with current                          |                   |                              |   |                                                              |
|     |                                               | information (see map)                                    |                   |                              |   |                                                              |
| 20c | Mouth of Taylor Natural                       | Assessor's Maps more                                     |                   |                              |   |                                                              |
|     | Area - South                                  | accurately redrawn with current                          |                   |                              |   |                                                              |
|     |                                               | information (see map)                                    |                   |                              |   |                                                              |
| 21  | Patterson Creek Natural                       | Assessor's Maps more                                     |                   |                              |   |                                                              |
|     | Area                                          | accurately redrawn with current                          |                   |                              |   |                                                              |
|     |                                               | information (see map)                                    |                   |                              |   |                                                              |
| 22  | Peterson Lake Natural Area                    |                                                          |                   |                              |   | According to the deed, Petrovitsky Road right of way was     |
|     |                                               | accurately redrawn with current                          |                   |                              |   | never part of KC ownership, so this area that crosses parcel |
|     |                                               | information (see map)                                    |                   |                              |   | 0522069009 should not have been part of the HCVP.            |
|     |                                               |                                                          |                   |                              |   | 0322009009 should not have been part of the fie vi .         |
| 23  | Rock Creek Natural Area                       | Assessor's Maps more                                     |                   |                              |   |                                                              |
|     |                                               | accurately redrawn with current                          |                   |                              |   |                                                              |
|     |                                               | information (see map)                                    |                   |                              |   |                                                              |
| 24  | Shadow Lake Natural Area                      |                                                          |                   | King County acquired fee     |   |                                                              |
|     |                                               |                                                          |                   | simple interest of parcel    |   |                                                              |
|     |                                               |                                                          |                   | 1822069002 (2/7/2015), which |   |                                                              |
|     |                                               |                                                          |                   | had previously been shown as |   |                                                              |
|     |                                               |                                                          |                   | easement interest in HCVP    |   |                                                              |
|     |                                               |                                                          |                   | inventory.                   |   |                                                              |
| 25  | Shinglemill Creek Natural                     |                                                          |                   |                              |   | In 2016, a portion of parcel 1923039026 that had formerly    |
|     | Area                                          |                                                          |                   |                              |   | been shown as part of the parcel was changed to a road       |
|     |                                               |                                                          |                   |                              |   | right of way. Assessor maps of the area now reference        |
|     |                                               |                                                          |                   |                              |   | County Ordinance 18723 (recording number                     |
|     |                                               |                                                          |                   |                              |   | 20180511000364), vacating this area as a road right of       |
|     |                                               |                                                          |                   |                              |   | way. The deed for the County conservation easement does      |
|     |                                               |                                                          |                   |                              |   | not appear to reference this area, so its inclusion in the   |
| 2.  | 0 1 1 7 7 7                                   |                                                          |                   |                              |   | 2015 HCVP inventory was in error.                            |
| 26  | Snoqualmie Forest - Section                   |                                                          |                   |                              |   |                                                              |
|     | 5-25-9                                        | accurately redrawn with current                          |                   |                              |   |                                                              |
|     |                                               | information (see map)                                    |                   |                              |   |                                                              |
| 27  | Three Forks Park                              | Assessor's Maps more                                     |                   |                              |   |                                                              |
|     |                                               | accurately redrawn with current                          |                   |                              |   |                                                              |
|     |                                               | information (see map)                                    |                   |                              |   |                                                              |
| 28  | Tokul Creek Forest                            | Assessor's Maps more                                     |                   |                              |   |                                                              |
|     |                                               | accurately redrawn with current                          |                   |                              |   |                                                              |
|     |                                               | information (see map)                                    |                   |                              |   |                                                              |
| 29  | Tokul Creek Forest and                        | Assessor's Maps more                                     |                   |                              |   |                                                              |
|     | Snoqualmie Forest                             | accurately redrawn with current                          |                   |                              |   |                                                              |
|     |                                               | information (see map)                                    |                   |                              |   |                                                              |
|     |                                               |                                                          | 1                 |                              | 1 |                                                              |

## **Tokul Creek Forest** and **Snoqualmie Forest**

Natural Resources and Parks Parks and Recreation Division

December 17, 2021

The information included on this map has been compiled by King County staff from a variety of sources and is subject to change without notice. King County makes no representations or warranties, express or implied, as to accuracy, completeness, timeliness, or rights to the use of such information. This document is not intended for use as a survey product. King County shall not be liable for any general, special, indirect, incidental, or consequential damages including, but not limited to, lost revenues or lost profits resulting from the use or misuse of the information contained on this map. Any sale of this map or information on this map is prohibited except by written permission of

 $\verb|\| KCITFSRPRGNAS01| Projects | kcgis | client\_services | dnrp\_director | 19000\_open space ord | projects | lient\_services | dnrp\_director | 19000\_open space ord | projects | lient\_services | lient\_services$ \Technical\_Corrections\TC22\_TokulSnoqualmie.mxd