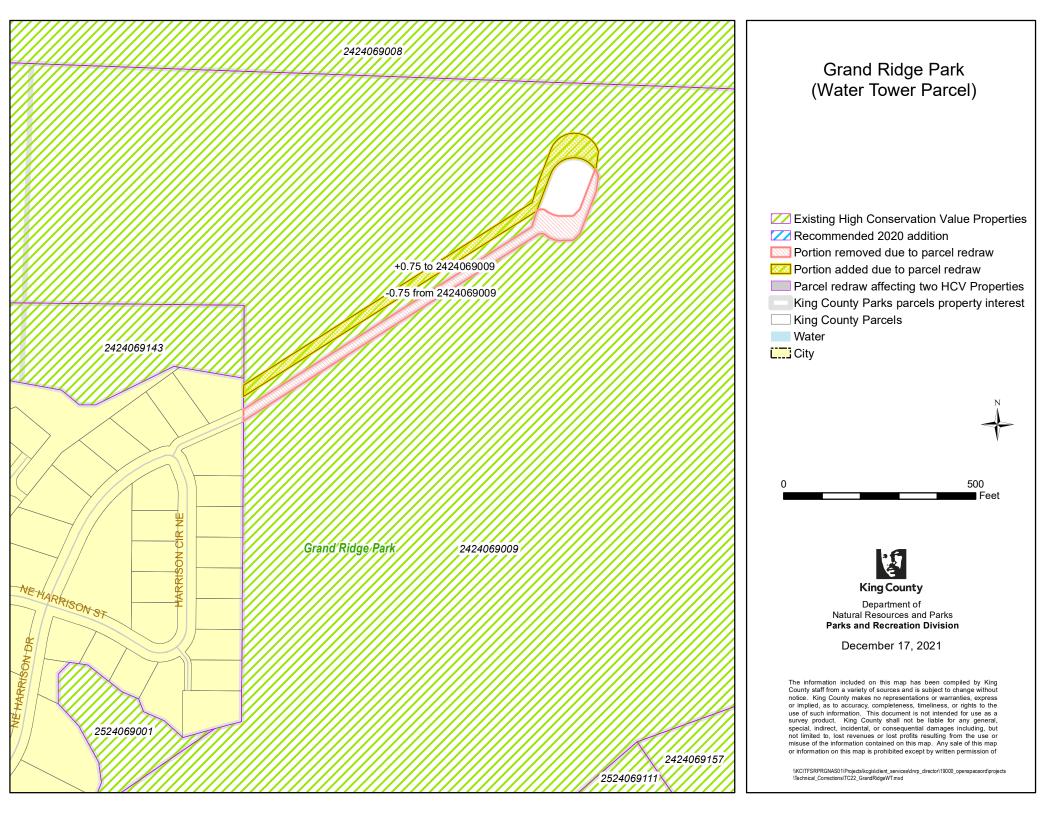

# Grand Ridge Park (Grand Ridge Drive)

- **Z** Existing High Conservation Value Properties
- Recommended 2020 addition
- Portion removed due to parcel redraw
- Portion added due to parcel redraw
  - Parcel redraw affecting two HCV Properties
- King County Parks parcels property interest
- ☐ King County Parcels
- Water
- City

Department of Natural Resources and Parks Parks and Recreation Division

December 17, 2021

The information included on this map has been compiled by King County staff from a variety of sources and is subject to change without notice. King County makes no representations or warranties, express or implied, as to accuracy, completeness, timeliness, or rights to the use of such information. This document is not intended for use as a survey product. King County shall not be liable for any general, special, indirect, incidental, or consequential damages including, but not limited to, lost revenues or lost profits resulting from the use or misuse of the information contained on this map. Any sale of this map or information on this map is prohibited except by written permission of