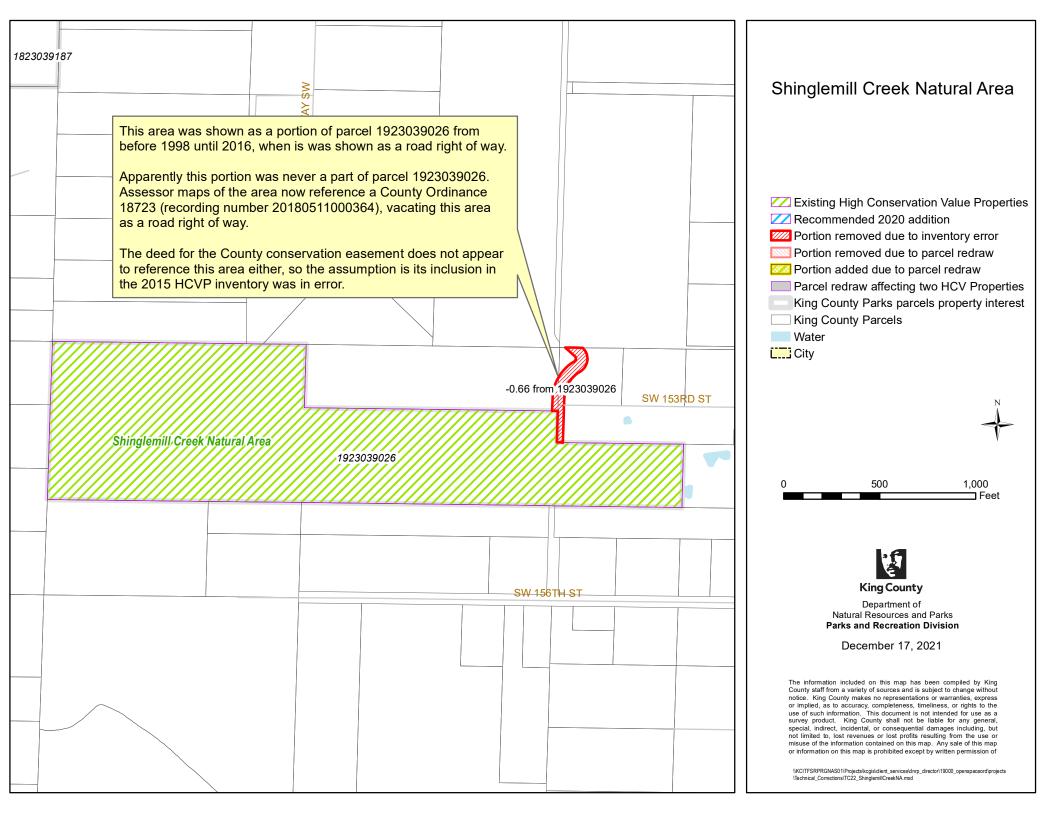

#### TECHNICAL CORRECTIONS SUMMARY TABLE

| 19a | NEIT FIG 1:                                   | 1.36                                                     |                   |                              |   | 1                                                            |
|-----|-----------------------------------------------|----------------------------------------------------------|-------------------|------------------------------|---|--------------------------------------------------------------|
| 19a | Middle Fork Snoqualmie<br>Natural Area - East | Assessor's Maps more<br>accurately redrawn with current  |                   |                              |   |                                                              |
|     | Naturai Area - East                           |                                                          |                   |                              |   |                                                              |
|     |                                               | information (see map)                                    |                   |                              |   |                                                              |
| 19b | Middle Fork Snoqualmie                        | Assessor's Maps more                                     |                   |                              |   |                                                              |
|     | Natural Area - West                           | accurately redrawn with current<br>information (see map) |                   |                              |   |                                                              |
| 20  | Month of Tools a National Aus                 |                                                          | 11 1              |                              |   |                                                              |
|     | ·                                             | a - technical corrections are listed                     | below by map name |                              |   |                                                              |
| 20a | Mouth of Taylor Natural                       | Assessor's Maps more                                     |                   |                              |   |                                                              |
|     |                                               | accurately redrawn with current                          |                   |                              |   |                                                              |
|     | 197th Pl                                      | information (see map)                                    |                   |                              |   |                                                              |
| 20b | Mouth of Taylor Natural                       | Assessor's Maps more                                     |                   |                              |   |                                                              |
|     | Area - North                                  | accurately redrawn with current                          |                   |                              |   |                                                              |
|     |                                               | information (see map)                                    |                   |                              |   |                                                              |
| 20c | Mouth of Taylor Natural                       | Assessor's Maps more                                     |                   |                              |   |                                                              |
|     | Area - South                                  | accurately redrawn with current                          |                   |                              |   |                                                              |
|     |                                               | information (see map)                                    |                   |                              |   |                                                              |
| 21  | Patterson Creek Natural                       | Assessor's Maps more                                     |                   |                              |   |                                                              |
|     | Area                                          | accurately redrawn with current                          |                   |                              |   |                                                              |
|     |                                               | information (see map)                                    |                   |                              |   |                                                              |
| 22  | Peterson Lake Natural Area                    |                                                          |                   |                              |   | According to the deed, Petrovitsky Road right of way was     |
|     |                                               | accurately redrawn with current                          |                   |                              |   | never part of KC ownership, so this area that crosses parcel |
|     |                                               | information (see map)                                    |                   |                              |   | 0522069009 should not have been part of the HCVP.            |
|     |                                               |                                                          |                   |                              |   | 0322009009 should not have been part of the fie vi .         |
| 23  | Rock Creek Natural Area                       | Assessor's Maps more                                     |                   |                              |   |                                                              |
|     |                                               | accurately redrawn with current                          |                   |                              |   |                                                              |
|     |                                               | information (see map)                                    |                   |                              |   |                                                              |
| 24  | Shadow Lake Natural Area                      |                                                          |                   | King County acquired fee     |   |                                                              |
|     |                                               |                                                          |                   | simple interest of parcel    |   |                                                              |
|     |                                               |                                                          |                   | 1822069002 (2/7/2015), which |   |                                                              |
|     |                                               |                                                          |                   | had previously been shown as |   |                                                              |
|     |                                               |                                                          |                   | easement interest in HCVP    |   |                                                              |
|     |                                               |                                                          |                   | inventory.                   |   |                                                              |
| 25  | Shinglemill Creek Natural                     |                                                          |                   |                              |   | In 2016, a portion of parcel 1923039026 that had formerly    |
|     | Area                                          |                                                          |                   |                              |   | been shown as part of the parcel was changed to a road       |
|     |                                               |                                                          |                   |                              |   | right of way. Assessor maps of the area now reference        |
|     |                                               |                                                          |                   |                              |   | County Ordinance 18723 (recording number                     |
|     |                                               |                                                          |                   |                              |   | 20180511000364), vacating this area as a road right of       |
|     |                                               |                                                          |                   |                              |   | way. The deed for the County conservation easement does      |
|     |                                               |                                                          |                   |                              |   | not appear to reference this area, so its inclusion in the   |
| 2.  | 0 1 1 7 7 7                                   |                                                          |                   |                              |   | 2015 HCVP inventory was in error.                            |
| 26  | Snoqualmie Forest - Section                   |                                                          |                   |                              |   |                                                              |
|     | 5-25-9                                        | accurately redrawn with current                          |                   |                              |   |                                                              |
|     |                                               | information (see map)                                    |                   |                              |   |                                                              |
| 27  | Three Forks Park                              | Assessor's Maps more                                     |                   |                              |   |                                                              |
|     |                                               | accurately redrawn with current                          |                   |                              |   |                                                              |
|     |                                               | information (see map)                                    |                   |                              |   |                                                              |
| 28  | Tokul Creek Forest                            | Assessor's Maps more                                     |                   |                              |   |                                                              |
|     |                                               | accurately redrawn with current                          |                   |                              |   |                                                              |
|     |                                               | information (see map)                                    |                   |                              |   |                                                              |
| 29  | Tokul Creek Forest and                        | Assessor's Maps more                                     |                   |                              |   |                                                              |
|     | Snoqualmie Forest                             | accurately redrawn with current                          |                   |                              |   |                                                              |
|     |                                               | information (see map)                                    |                   |                              |   |                                                              |
|     |                                               |                                                          | 1                 |                              | 1 |                                                              |