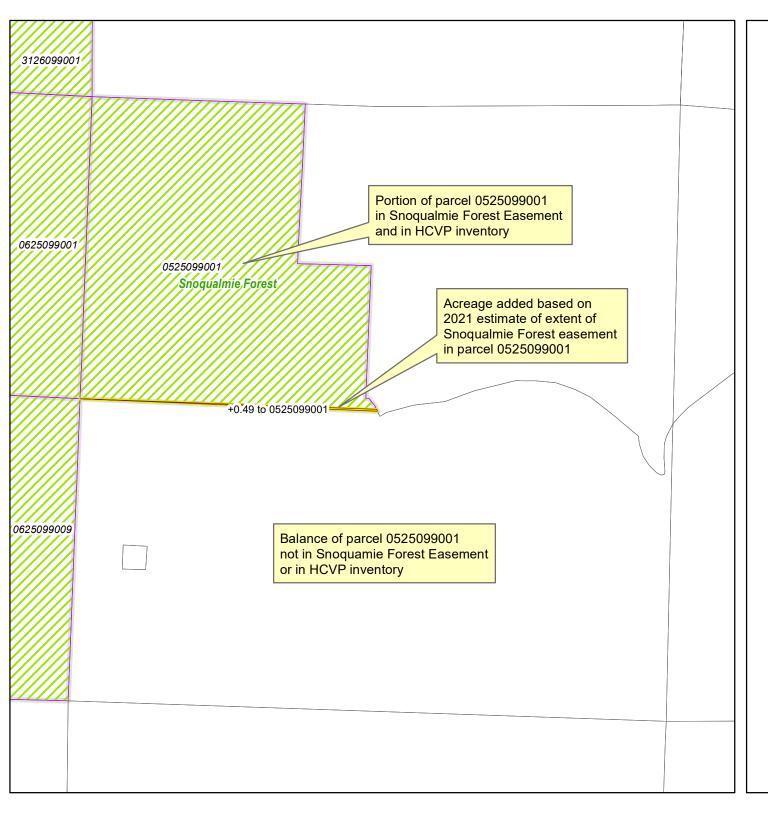

#### TECHNICAL CORRECTIONS SUMMARY TABLE

| 19a | NEIT FIG 1:                                   | 1.36                                                     |                   |                              |   | 1                                                            |
|-----|-----------------------------------------------|----------------------------------------------------------|-------------------|------------------------------|---|--------------------------------------------------------------|
| 19a | Middle Fork Snoqualmie<br>Natural Area - East | Assessor's Maps more<br>accurately redrawn with current  |                   |                              |   |                                                              |
|     | Naturai Area - East                           |                                                          |                   |                              |   |                                                              |
|     |                                               | information (see map)                                    |                   |                              |   |                                                              |
| 19b | Middle Fork Snoqualmie                        | Assessor's Maps more                                     |                   |                              |   |                                                              |
|     | Natural Area - West                           | accurately redrawn with current<br>information (see map) |                   |                              |   |                                                              |
| 20  | Month of Tools a National Aus                 |                                                          | 11 1              |                              |   |                                                              |
|     | ·                                             | a - technical corrections are listed                     | below by map name |                              |   |                                                              |
| 20a | Mouth of Taylor Natural                       | Assessor's Maps more                                     |                   |                              |   |                                                              |
|     |                                               | accurately redrawn with current                          |                   |                              |   |                                                              |
|     | 197th Pl                                      | information (see map)                                    |                   |                              |   |                                                              |
| 20b | Mouth of Taylor Natural                       | Assessor's Maps more                                     |                   |                              |   |                                                              |
|     | Area - North                                  | accurately redrawn with current                          |                   |                              |   |                                                              |
|     |                                               | information (see map)                                    |                   |                              |   |                                                              |
| 20c | Mouth of Taylor Natural                       | Assessor's Maps more                                     |                   |                              |   |                                                              |
|     | Area - South                                  | accurately redrawn with current                          |                   |                              |   |                                                              |
|     |                                               | information (see map)                                    |                   |                              |   |                                                              |
| 21  | Patterson Creek Natural                       | Assessor's Maps more                                     |                   |                              |   |                                                              |
|     | Area                                          | accurately redrawn with current                          |                   |                              |   |                                                              |
|     |                                               | information (see map)                                    |                   |                              |   |                                                              |
| 22  | Peterson Lake Natural Area                    |                                                          |                   |                              |   | According to the deed, Petrovitsky Road right of way was     |
|     |                                               | accurately redrawn with current                          |                   |                              |   | never part of KC ownership, so this area that crosses parcel |
|     |                                               | information (see map)                                    |                   |                              |   | 0522069009 should not have been part of the HCVP.            |
|     |                                               |                                                          |                   |                              |   | 0322009009 should not have been part of the fie vi .         |
| 23  | Rock Creek Natural Area                       | Assessor's Maps more                                     |                   |                              |   |                                                              |
|     |                                               | accurately redrawn with current                          |                   |                              |   |                                                              |
|     |                                               | information (see map)                                    |                   |                              |   |                                                              |
| 24  | Shadow Lake Natural Area                      |                                                          |                   | King County acquired fee     |   |                                                              |
|     |                                               |                                                          |                   | simple interest of parcel    |   |                                                              |
|     |                                               |                                                          |                   | 1822069002 (2/7/2015), which |   |                                                              |
|     |                                               |                                                          |                   | had previously been shown as |   |                                                              |
|     |                                               |                                                          |                   | easement interest in HCVP    |   |                                                              |
|     |                                               |                                                          |                   | inventory.                   |   |                                                              |
| 25  | Shinglemill Creek Natural                     |                                                          |                   |                              |   | In 2016, a portion of parcel 1923039026 that had formerly    |
|     | Area                                          |                                                          |                   |                              |   | been shown as part of the parcel was changed to a road       |
|     |                                               |                                                          |                   |                              |   | right of way. Assessor maps of the area now reference        |
|     |                                               |                                                          |                   |                              |   | County Ordinance 18723 (recording number                     |
|     |                                               |                                                          |                   |                              |   | 20180511000364), vacating this area as a road right of       |
|     |                                               |                                                          |                   |                              |   | way. The deed for the County conservation easement does      |
|     |                                               |                                                          |                   |                              |   | not appear to reference this area, so its inclusion in the   |
| 2.  | 0 1 1 7 7 7                                   |                                                          |                   |                              |   | 2015 HCVP inventory was in error.                            |
| 26  | Snoqualmie Forest - Section                   |                                                          |                   |                              |   |                                                              |
|     | 5-25-9                                        | accurately redrawn with current                          |                   |                              |   |                                                              |
|     |                                               | information (see map)                                    |                   |                              |   |                                                              |
| 27  | Three Forks Park                              | Assessor's Maps more                                     |                   |                              |   |                                                              |
|     |                                               | accurately redrawn with current                          |                   |                              |   |                                                              |
|     |                                               | information (see map)                                    |                   |                              |   |                                                              |
| 28  | Tokul Creek Forest                            | Assessor's Maps more                                     |                   |                              |   |                                                              |
|     |                                               | accurately redrawn with current                          |                   |                              |   |                                                              |
|     |                                               | information (see map)                                    |                   |                              |   |                                                              |
| 29  | Tokul Creek Forest and                        | Assessor's Maps more                                     |                   |                              |   |                                                              |
|     | Snoqualmie Forest                             | accurately redrawn with current                          |                   |                              |   |                                                              |
|     |                                               | information (see map)                                    |                   |                              |   |                                                              |
|     |                                               |                                                          | 1                 |                              | 1 |                                                              |