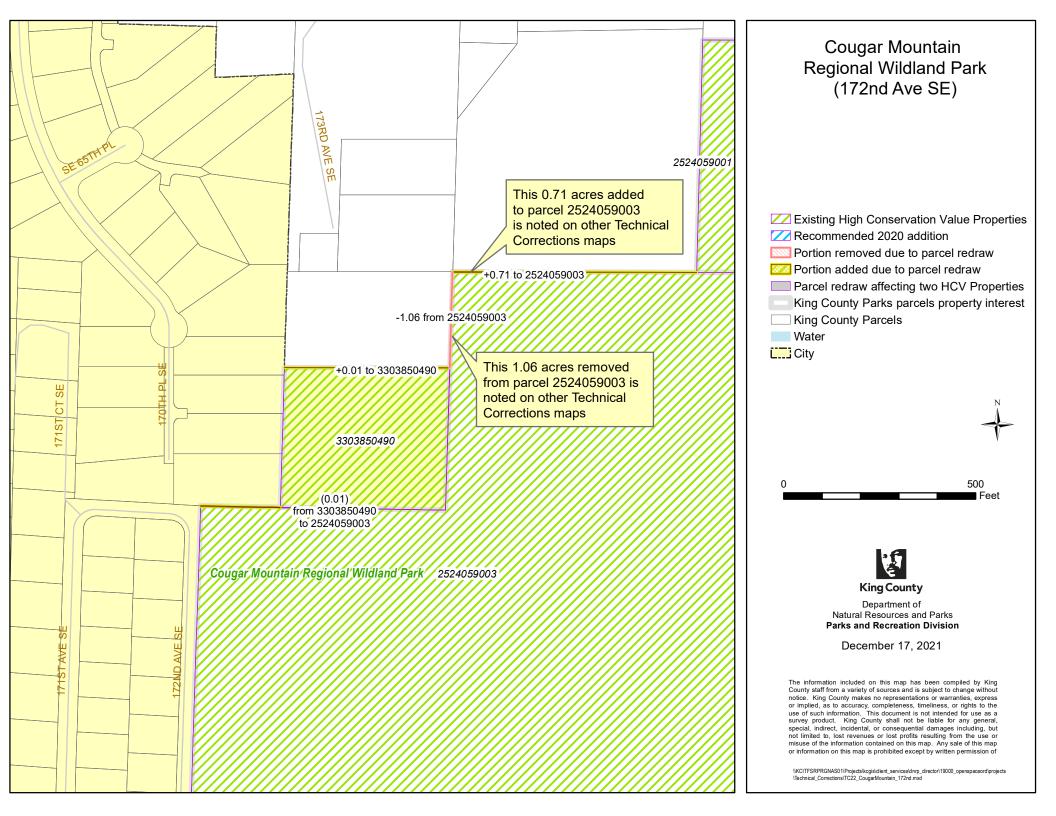

### "PARCEL REDRAW" DETAILS

The acreage changes due to "Parcel Redraws" are indicated on the maps as follows:

| Map Legend |                                                                   | Description                      | Guide to Acreage                   |
|------------|-------------------------------------------------------------------|----------------------------------|------------------------------------|
|            |                                                                   |                                  | Listed on Map                      |
| 777        | Portion removed due                                               | Depicts land that was removed    | - X.XX e.g0.04                     |
|            | to parcel redraw                                                  | from the edges of an HCV (High   | The number indicates the total     |
|            |                                                                   | Conservation Value) Inventory    | acreage removed from that parcel   |
|            |                                                                   | parcel due to parcel boundary    | (totaling the changes along all    |
|            |                                                                   | redraw by Assessor's Office.     | edges)                             |
| 5333       | Portion added due to                                              | Depicts land that was added to   | + X.XX e.g. +0.04                  |
|            | parcel redraw                                                     | the edges of an HCV Inventory    | The number indicates the total     |
|            |                                                                   | parcel due to parcel boundary    | acreage added to that parcel       |
|            |                                                                   | redraw by the Assessor's Office  | (totaling the changes along all    |
|            |                                                                   | •                                | edges)                             |
|            | Parcel redraw                                                     | Acreage change affects two HCV   | (X.XX) e.g. (0.04)                 |
|            | affecting two HCV parcels (HCV=High Conservation Value Inventory) | Inventory parcels – typically an | The number indicates the change    |
|            |                                                                   | internal change by which the     | affecting the two adjacent parcels |
|            |                                                                   | acreage lost from one parcel is  | (representing the amount lost      |
|            |                                                                   | gained by the other.             | from one parcel and gained by      |
|            |                                                                   |                                  | adjacent parcel)                   |

#### TECHNICAL CORRECTIONS SUMMARY TABLE

|       |                                                                             | 1. MAP CORRECTIONS                                                               |                                   |                                                                                                                                                                                                                                                                 |                                                                           | 2. INVENTORY ERROR CORRECTIONS |                             |  |
|-------|-----------------------------------------------------------------------------|----------------------------------------------------------------------------------|-----------------------------------|-----------------------------------------------------------------------------------------------------------------------------------------------------------------------------------------------------------------------------------------------------------------|---------------------------------------------------------------------------|--------------------------------|-----------------------------|--|
| Count | 2000                                                                        | a. Parcel Redraws                                                                | b. Parcel Number Changes          | c. Ownership Interest<br>Changes                                                                                                                                                                                                                                | d. Site Name Changes                                                      | e. Inventory List Errors       | Inventory Error Corrections |  |
| 1     | Big Bend Natural Area                                                       | Assessor's Maps more accurately redrawn with current information (see map).      |                                   |                                                                                                                                                                                                                                                                 |                                                                           |                                |                             |  |
| 2     |                                                                             | Natural Area - technical correcti                                                | ions are listed below by map name | e                                                                                                                                                                                                                                                               |                                                                           |                                |                             |  |
| 2a    | Big Spring/Newaukum<br>Creek Natural Area - 236th<br>Ave SE and SE 424th St |                                                                                  |                                   | King County acquired fee simple interests in portions of former parcel 1520069029 (9/23/2019). Reassigned to parcel 1520069100 in 2019 and recommended for inclusion in HCVP inventory. Remaining Conservation Easement interest retained as parcel 1520069100. |                                                                           |                                |                             |  |
|       | Big Spring/Newaukum<br>Creek Natural Area - East                            | Assessor's Maps more accurately redrawn with current information (see map).      |                                   | Portion of parcel 1420069014<br>Conservation Easement interest<br>acquired by King County<br>11/12/2003. Fee Simple interest<br>acquired by King County<br>2/8/2019. Area included in<br>HCVP inventory under parcel<br>1420069014 in 2015.                     |                                                                           |                                |                             |  |
|       |                                                                             | <ul> <li>technical corrections are listed b</li> </ul>                           | pelow by map name                 |                                                                                                                                                                                                                                                                 |                                                                           |                                |                             |  |
| 3a    | Black Diamond Open Space<br>- SE 288th St                                   | Assessor's Maps more<br>accurately redrawn with current<br>information (see map) |                                   |                                                                                                                                                                                                                                                                 |                                                                           |                                |                             |  |
| 3b    | Black Diamond Open Space<br>- East                                          | Assessor's Maps more<br>accurately redrawn with current<br>information (see map) |                                   |                                                                                                                                                                                                                                                                 |                                                                           |                                |                             |  |
| 4     | BN Peninsula Natural Area<br>and Wetland 79 Natural<br>Area                 | Assessor's Maps more<br>accurately redrawn with current<br>information (see map) |                                   |                                                                                                                                                                                                                                                                 |                                                                           |                                |                             |  |
| 5     | Boxley Creek Site                                                           | Assessor's Maps more<br>accurately redrawn with current<br>information (see map) |                                   |                                                                                                                                                                                                                                                                 |                                                                           |                                |                             |  |
| 6     | Camp River Ranch                                                            | Assessor's Maps more<br>accurately redrawn with current<br>information (see map) |                                   |                                                                                                                                                                                                                                                                 | Name changed from "Girl<br>Scouts Totem Council" to<br>"Camp River Ranch" |                                |                             |  |
| 7     | Carey Creek Natural Area                                                    | Assessor's Maps more<br>accurately redrawn with current<br>information (see map) |                                   |                                                                                                                                                                                                                                                                 |                                                                           |                                |                             |  |
| 8     | Cedar Creek Park                                                            | Assessor's Maps more<br>accurately redrawn with current<br>information (see map) |                                   |                                                                                                                                                                                                                                                                 | Name changed from "Cedar<br>Downs Site" to "Cedar Creek<br>Park"          |                                |                             |  |
| 9     | Cold Creek Natural Area                                                     | Assessor's Maps more<br>accurately redrawn with current<br>information (see map) |                                   |                                                                                                                                                                                                                                                                 |                                                                           |                                |                             |  |
| 10    | Cougar Mountain Regional V                                                  | Wildland Park - technical corrections are listed below by map name               |                                   |                                                                                                                                                                                                                                                                 |                                                                           |                                |                             |  |
| 10a   | Cougar Mountain Regional<br>Wildland Park - 166th Way<br>SE                 | Assessor's Maps more<br>accurately redrawn with current<br>information (see map) |                                   |                                                                                                                                                                                                                                                                 |                                                                           |                                |                             |  |
| 10b   | Cougar Mountain Regional<br>Wildland Park - 172nd Ave<br>SE                 | Assessor's Maps more<br>accurately redrawn with current<br>information (see map) |                                   |                                                                                                                                                                                                                                                                 |                                                                           |                                |                             |  |