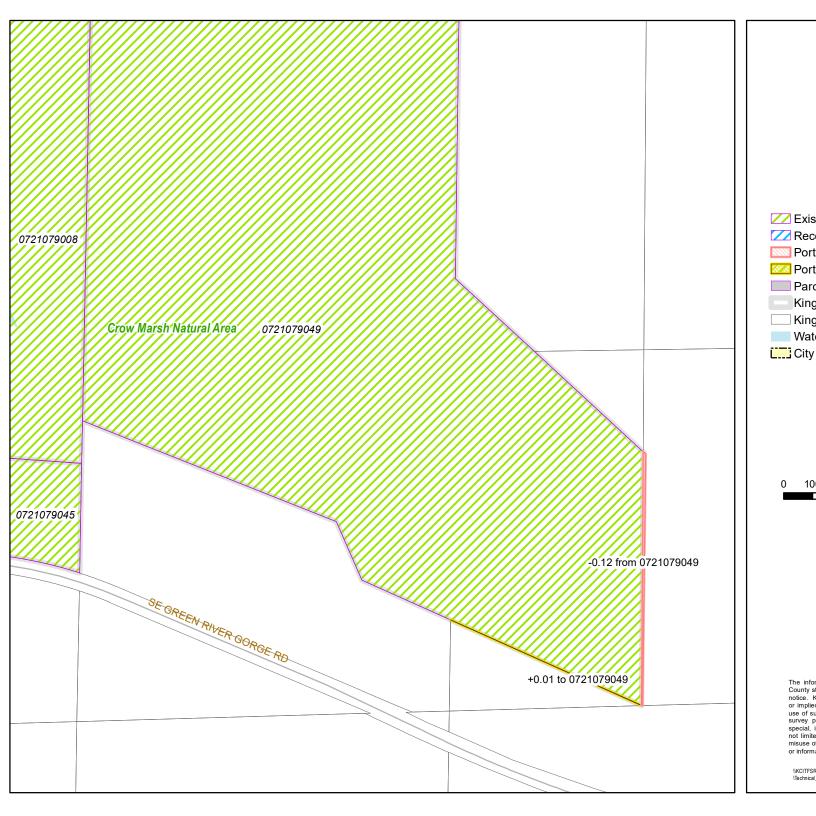

### "PARCEL REDRAW" DETAILS

The acreage changes due to "Parcel Redraws" are indicated on the maps as follows:

| Map Legend |                                                                   | Description                      | Guide to Acreage                   |
|------------|-------------------------------------------------------------------|----------------------------------|------------------------------------|
|            |                                                                   |                                  | Listed on Map                      |
| 777        | Portion removed due                                               | Depicts land that was removed    | - X.XX e.g0.04                     |
|            | to parcel redraw                                                  | from the edges of an HCV (High   | The number indicates the total     |
|            |                                                                   | Conservation Value) Inventory    | acreage removed from that parcel   |
|            |                                                                   | parcel due to parcel boundary    | (totaling the changes along all    |
|            |                                                                   | redraw by Assessor's Office.     | edges)                             |
| 5333       | Portion added due to                                              | Depicts land that was added to   | + X.XX e.g. +0.04                  |
|            | parcel redraw                                                     | the edges of an HCV Inventory    | The number indicates the total     |
|            |                                                                   | parcel due to parcel boundary    | acreage added to that parcel       |
|            |                                                                   | redraw by the Assessor's Office  | (totaling the changes along all    |
|            |                                                                   | •                                | edges)                             |
|            | Parcel redraw                                                     | Acreage change affects two HCV   | (X.XX) e.g. (0.04)                 |
|            | affecting two HCV parcels (HCV=High Conservation Value Inventory) | Inventory parcels – typically an | The number indicates the change    |
|            |                                                                   | internal change by which the     | affecting the two adjacent parcels |
|            |                                                                   | acreage lost from one parcel is  | (representing the amount lost      |
|            |                                                                   | gained by the other.             | from one parcel and gained by      |
|            |                                                                   |                                  | adjacent parcel)                   |

## Crow Marsh Natural Area

Existing High Conservation Value Properties
 Recommended 2020 addition
 Portion removed due to parcel redraw
 Portion added due to parcel redraw
 Parcel redraw affecting two HCV Properties
 King County Parks parcels property interest
 King County Parcels
 Water