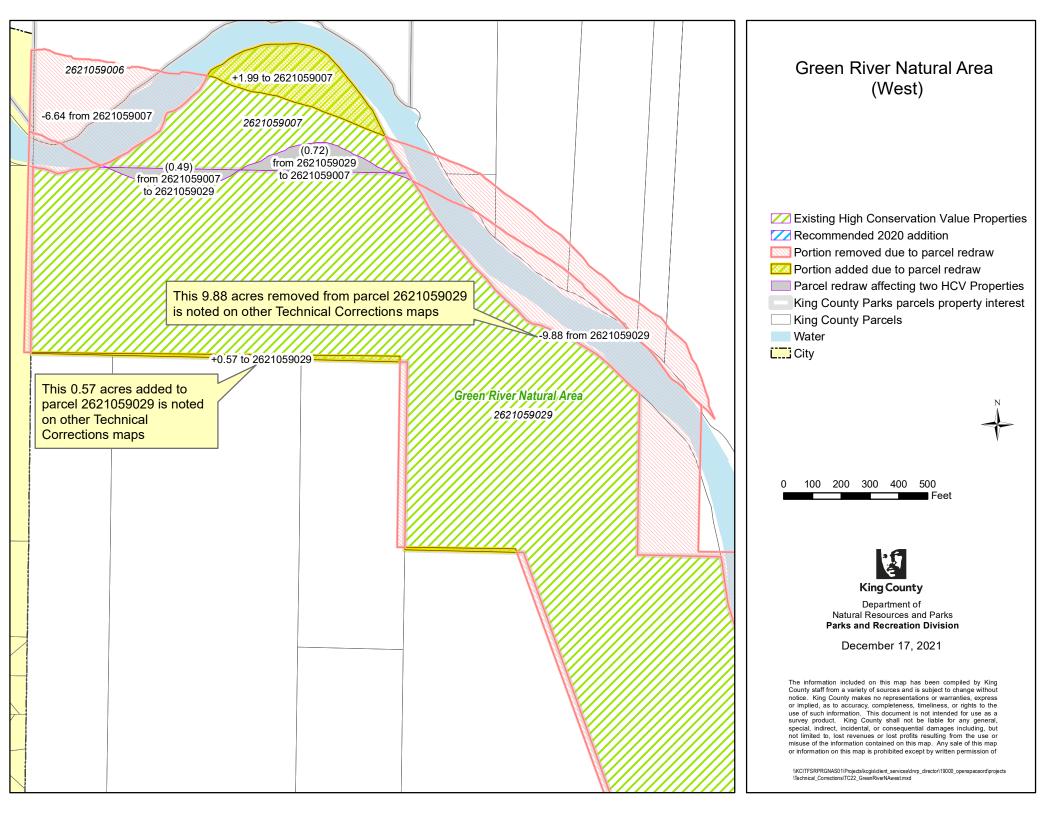

# Green River Natural Area (Southwest)

Recommended 2020 addition Portion removed due to parcel redraw Portion added due to parcel redraw Parcel redraw affecting two HCV Properties King County Parks parcels property interest ☐ King County Parcels

100 200 300 400 500

Department of Natural Resources and Parks Parks and Recreation Division

December 17, 2021

The information included on this map has been compiled by King County staff from a variety of sources and is subject to change without notice. King County makes no representations or warranties, express or implied, as to accuracy, completeness, timeliness, or rights to the use of such information. This document is not intended for use as a survey product. King County shall not be liable for any general, special, indirect, incidental, or consequential damages including, but not limited to, lost revenues or lost profits resulting from the use or misuse of the information contained on this map. Any sale of this map or information on this map is prohibited except by written permission of

 $\verb|\| KCITFSRPRGNAS01| Projects | kcgis | client\_services | dnrp\_director | 19000\_open space ord | projects | lient\_services | dnrp\_director | 19000\_open space ord | projects | lient\_services | lient\_services$ \Technical\_Corrections\TC22\_GreenRiverNAsouthwest.mxd