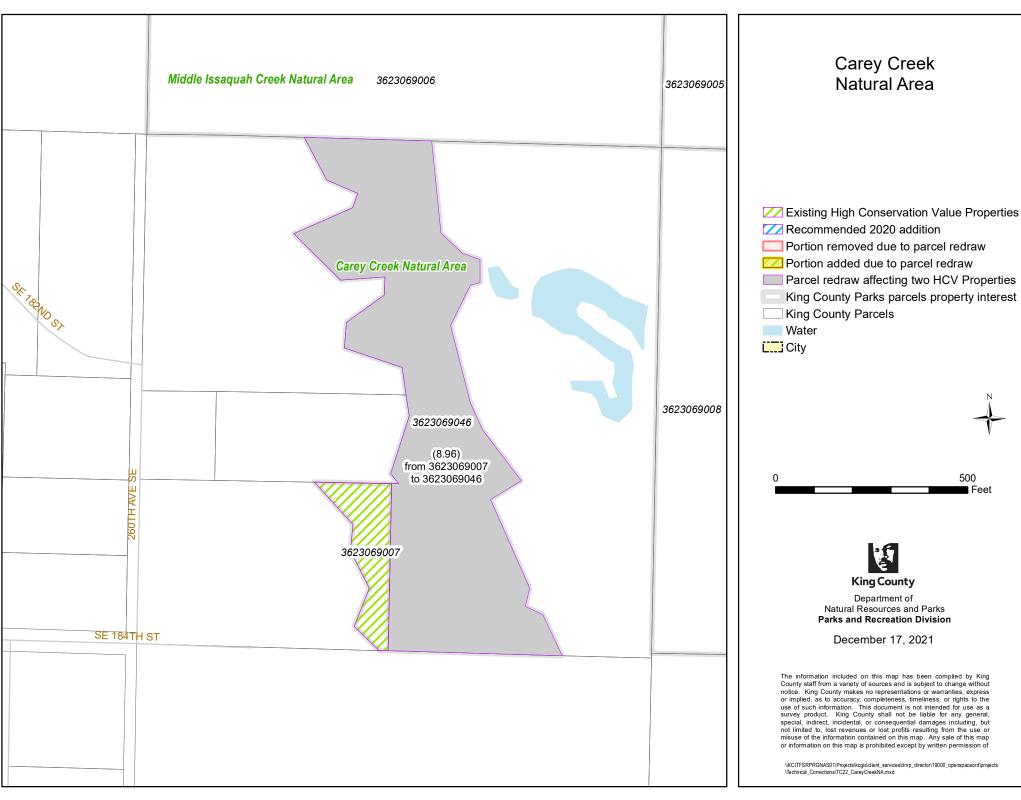

## Carey Creek Natural Area

Recommended 2020 addition Portion removed due to parcel redraw

Portion added due to parcel redraw

King County Parks parcels property interest

☐ King County Parcels

Department of Natural Resources and Parks Parks and Recreation Division

December 17, 2021

The information included on this map has been compiled by King County staff from a variety of sources and is subject to change without notice. King County makes no representations or warranties, express or implied, as to accuracy, completeness, timeliness, or rights to the use of such information. This document is not intended for use as a survey product. King County shall not be liable for any general, special, indirect, incidental, or consequential damages including, but not limited to, lost revenues or lost profits resulting from the use or misuse of the information contained on this map. Any sale of this map or information on this map is prohibited except by written permission of

\KCITFSRPRGNAS01\Projects\kcgis\dient\_services\dnrp\_director\19000\_openspaceord\projects \Technical\_Corrections\TC22\_CareyCreekNA.mxd