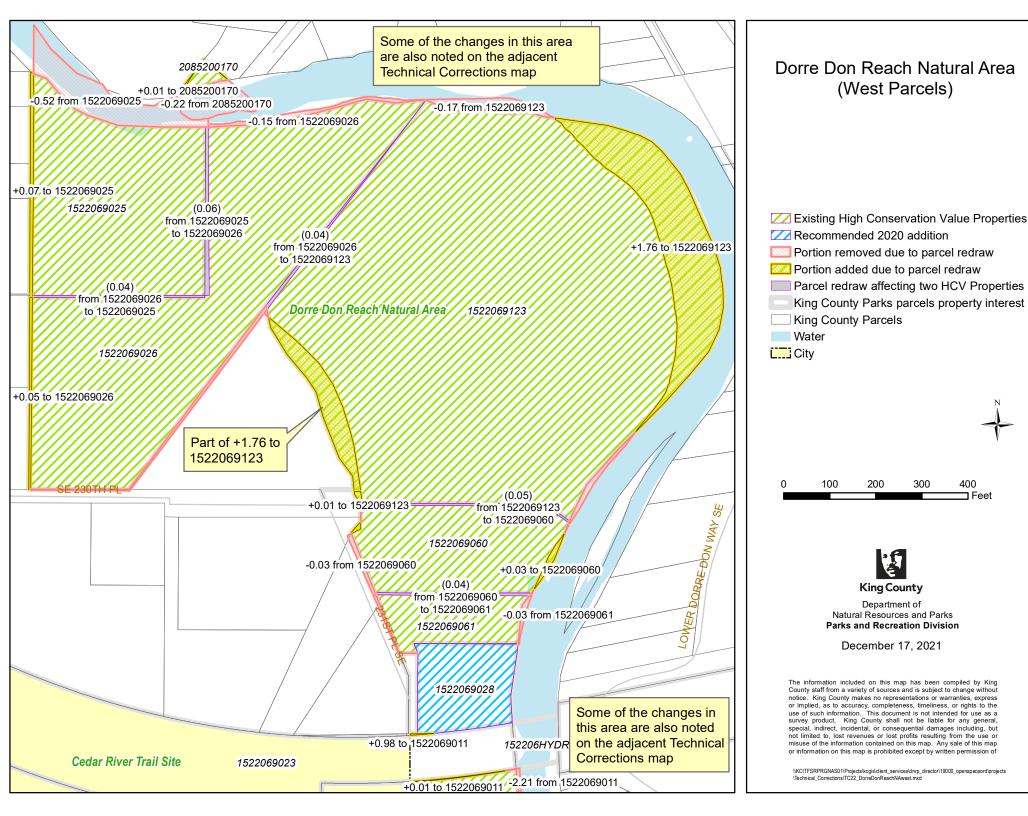

# Dorre Don Reach Natural Area (East Parcel)

**ZZ** Existing High Conservation Value Properties

Recommended 2020 addition

Portion removed due to parcel redraw

Portion added due to parcel redraw

Parcel redraw affecting two HCV Properties

King County Parks parcels property interest

☐ King County Parcels

Department of Natural Resources and Parks Parks and Recreation Division

December 17, 2021

The information included on this map has been compiled by King County staff from a variety of sources and is subject to change without notice. King County makes no representations or warranties, express or implied, as to accuracy, completeness, timeliness, or rights to the use of such information. This document is not intended for use as a survey product. King County shall not be liable for any general, special, indirect, incidental, or consequential damages including, but not limited to, lost revenues or lost profits resulting from the use or misuse of the information contained on this map. Any sale of this map or information on this map is prohibited except by written permission of

\KCITFSRPRGNAS01\Projects\kcgis\dient\_services\dnrp\_director\19000\_openspaceord\projects \Technical\_Corrections\TC22\_DorreDonReachNAeast.mxd