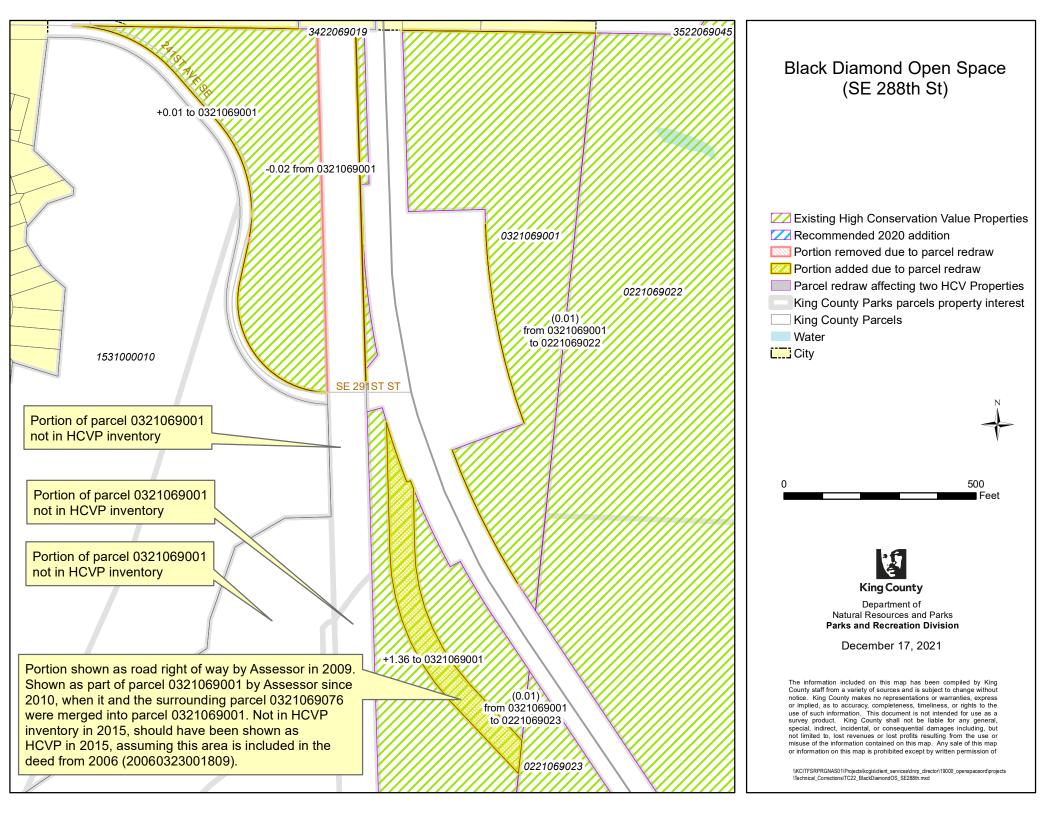

### "PARCEL REDRAW" DETAILS

The acreage changes due to "Parcel Redraws" are indicated on the maps as follows:

| Map Legend |                                                                   | Description                      | Guide to Acreage                   |
|------------|-------------------------------------------------------------------|----------------------------------|------------------------------------|
|            |                                                                   |                                  | Listed on Map                      |
| 777        | Portion removed due                                               | Depicts land that was removed    | - X.XX e.g0.04                     |
|            | to parcel redraw                                                  | from the edges of an HCV (High   | The number indicates the total     |
|            |                                                                   | Conservation Value) Inventory    | acreage removed from that parcel   |
|            |                                                                   | parcel due to parcel boundary    | (totaling the changes along all    |
|            |                                                                   | redraw by Assessor's Office.     | edges)                             |
| 5333       | Portion added due to                                              | Depicts land that was added to   | + X.XX e.g. +0.04                  |
|            | parcel redraw                                                     | the edges of an HCV Inventory    | The number indicates the total     |
|            |                                                                   | parcel due to parcel boundary    | acreage added to that parcel       |
|            |                                                                   | redraw by the Assessor's Office  | (totaling the changes along all    |
|            |                                                                   | •                                | edges)                             |
|            | Parcel redraw                                                     | Acreage change affects two HCV   | (X.XX) e.g. (0.04)                 |
|            | affecting two HCV parcels (HCV=High Conservation Value Inventory) | Inventory parcels – typically an | The number indicates the change    |
|            |                                                                   | internal change by which the     | affecting the two adjacent parcels |
|            |                                                                   | acreage lost from one parcel is  | (representing the amount lost      |
|            |                                                                   | gained by the other.             | from one parcel and gained by      |
|            |                                                                   |                                  | adjacent parcel)                   |