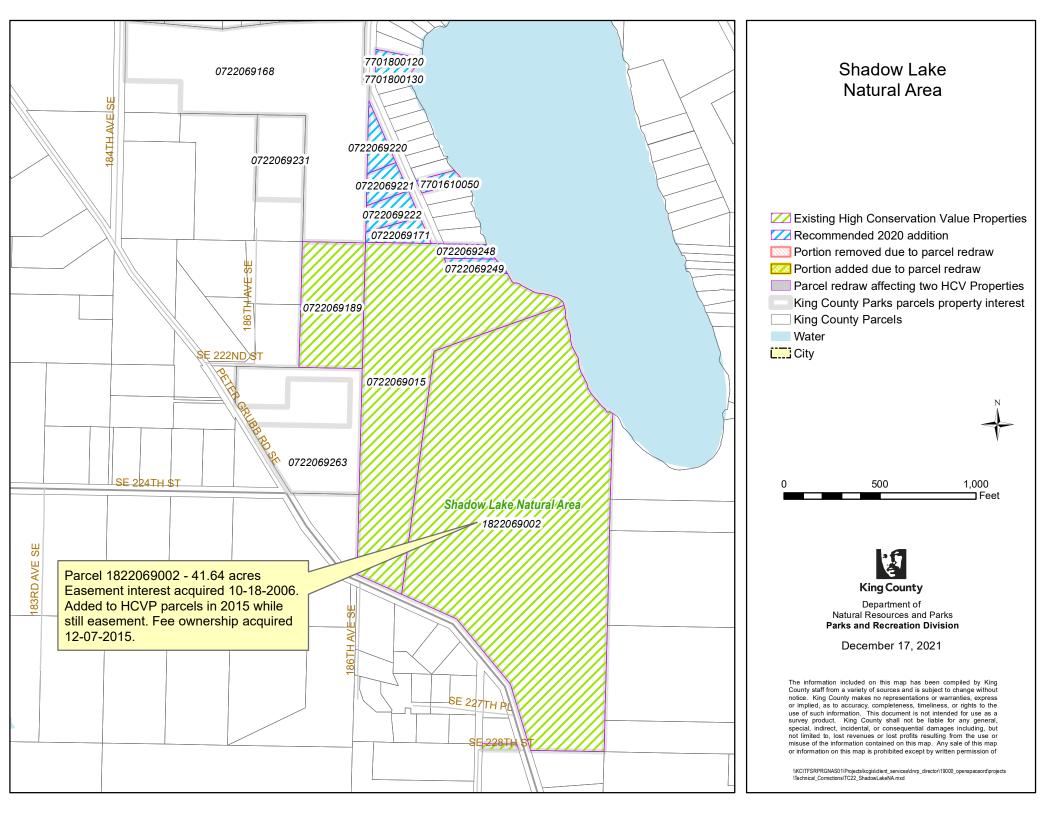

#### TECHNICAL CORRECTIONS SUMMARY TABLE

| 19a | NEIT FIG 1:                                   | 1.36                                                     |                   |                              |   | 1                                                            |
|-----|-----------------------------------------------|----------------------------------------------------------|-------------------|------------------------------|---|--------------------------------------------------------------|
| 19a | Middle Fork Snoqualmie<br>Natural Area - East | Assessor's Maps more<br>accurately redrawn with current  |                   |                              |   |                                                              |
|     | Naturai Area - East                           |                                                          |                   |                              |   |                                                              |
|     |                                               | information (see map)                                    |                   |                              |   |                                                              |
| 19b | Middle Fork Snoqualmie                        | Assessor's Maps more                                     |                   |                              |   |                                                              |
|     | Natural Area - West                           | accurately redrawn with current<br>information (see map) |                   |                              |   |                                                              |
| 20  | Month of Tools a National Aus                 |                                                          | 11 1              |                              |   |                                                              |
|     | ·                                             | a - technical corrections are listed                     | below by map name |                              |   |                                                              |
| 20a | Mouth of Taylor Natural                       | Assessor's Maps more                                     |                   |                              |   |                                                              |
|     |                                               | accurately redrawn with current                          |                   |                              |   |                                                              |
|     | 197th Pl                                      | information (see map)                                    |                   |                              |   |                                                              |
| 20b | Mouth of Taylor Natural                       | Assessor's Maps more                                     |                   |                              |   |                                                              |
|     | Area - North                                  | accurately redrawn with current                          |                   |                              |   |                                                              |
|     |                                               | information (see map)                                    |                   |                              |   |                                                              |
| 20c | Mouth of Taylor Natural                       | Assessor's Maps more                                     |                   |                              |   |                                                              |
|     | Area - South                                  | accurately redrawn with current                          |                   |                              |   |                                                              |
|     |                                               | information (see map)                                    |                   |                              |   |                                                              |
| 21  | Patterson Creek Natural                       | Assessor's Maps more                                     |                   |                              |   |                                                              |
|     | Area                                          | accurately redrawn with current                          |                   |                              |   |                                                              |
|     |                                               | information (see map)                                    |                   |                              |   |                                                              |
| 22  | Peterson Lake Natural Area                    |                                                          |                   |                              |   | According to the deed, Petrovitsky Road right of way was     |
|     |                                               | accurately redrawn with current                          |                   |                              |   | never part of KC ownership, so this area that crosses parcel |
|     |                                               | information (see map)                                    |                   |                              |   | 0522069009 should not have been part of the HCVP.            |
|     |                                               |                                                          |                   |                              |   | 0322009009 should not have been part of the fie vi .         |
| 23  | Rock Creek Natural Area                       | Assessor's Maps more                                     |                   |                              |   |                                                              |
|     |                                               | accurately redrawn with current                          |                   |                              |   |                                                              |
|     |                                               | information (see map)                                    |                   |                              |   |                                                              |
| 24  | Shadow Lake Natural Area                      |                                                          |                   | King County acquired fee     |   |                                                              |
|     |                                               |                                                          |                   | simple interest of parcel    |   |                                                              |
|     |                                               |                                                          |                   | 1822069002 (2/7/2015), which |   |                                                              |
|     |                                               |                                                          |                   | had previously been shown as |   |                                                              |
|     |                                               |                                                          |                   | easement interest in HCVP    |   |                                                              |
|     |                                               |                                                          |                   | inventory.                   |   |                                                              |
| 25  | Shinglemill Creek Natural                     |                                                          |                   |                              |   | In 2016, a portion of parcel 1923039026 that had formerly    |
|     | Area                                          |                                                          |                   |                              |   | been shown as part of the parcel was changed to a road       |
|     |                                               |                                                          |                   |                              |   | right of way. Assessor maps of the area now reference        |
|     |                                               |                                                          |                   |                              |   | County Ordinance 18723 (recording number                     |
|     |                                               |                                                          |                   |                              |   | 20180511000364), vacating this area as a road right of       |
|     |                                               |                                                          |                   |                              |   | way. The deed for the County conservation easement does      |
|     |                                               |                                                          |                   |                              |   | not appear to reference this area, so its inclusion in the   |
| 2.  | 0 1 1 7 7 7                                   |                                                          |                   |                              |   | 2015 HCVP inventory was in error.                            |
| 26  | Snoqualmie Forest - Section                   |                                                          |                   |                              |   |                                                              |
|     | 5-25-9                                        | accurately redrawn with current                          |                   |                              |   |                                                              |
|     |                                               | information (see map)                                    |                   |                              |   |                                                              |
| 27  | Three Forks Park                              | Assessor's Maps more                                     |                   |                              |   |                                                              |
|     |                                               | accurately redrawn with current                          |                   |                              |   |                                                              |
|     |                                               | information (see map)                                    |                   |                              |   |                                                              |
| 28  | Tokul Creek Forest                            | Assessor's Maps more                                     |                   |                              |   |                                                              |
|     |                                               | accurately redrawn with current                          |                   |                              |   |                                                              |
|     |                                               | information (see map)                                    |                   |                              |   |                                                              |
| 29  | Tokul Creek Forest and                        | Assessor's Maps more                                     |                   |                              |   |                                                              |
|     | Snoqualmie Forest                             | accurately redrawn with current                          |                   |                              |   |                                                              |
|     |                                               | information (see map)                                    |                   |                              |   |                                                              |
|     |                                               |                                                          | 1                 |                              | 1 |                                                              |

## Carey Creek Natural Area

Recommended 2020 addition Portion removed due to parcel redraw

Portion added due to parcel redraw

King County Parks parcels property interest

☐ King County Parcels

Department of Natural Resources and Parks Parks and Recreation Division