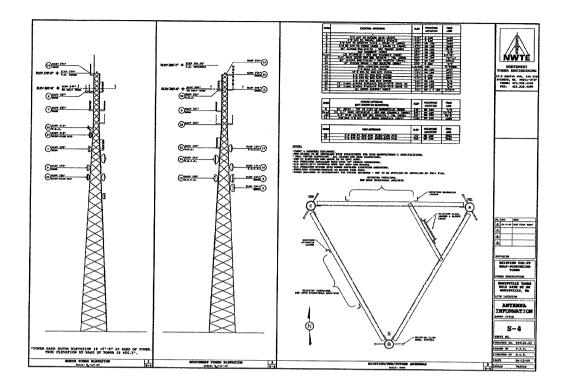

One Andrew UHX6-59K RF Microwave Antenna at 195 feet with an azmuth of 348.9 degrees

One Andrew ew63 Transmission line from shelter to 195 level, connected to antenna.

NorthWest Tower Engineering 2210 Hewitt Ave, Everett, WA 98201-3767