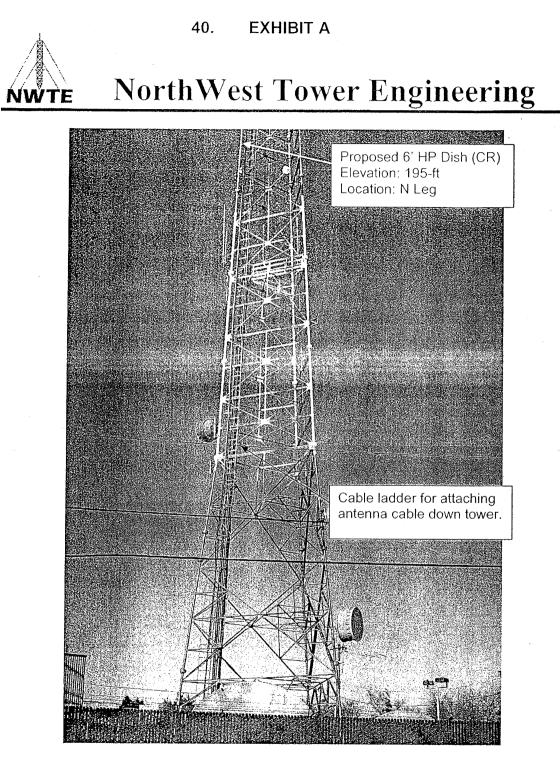

## 1. Use

a. Lessor agrees to lease to Lessee space on the Tower at the approximate height of: one hundred ninety feet (195') above ground on the Tower's northwest leg, for a six-foot (6') diameter microwave dish. The exact location shall be identified in and determined by Exhibit A and/or approved plans. Lessor also will make available to Lessee space on the Tower for Lessee's waveguide and/or coaxial transmission line. Lessor agrees to lease to Lessee space on the Site as shown in Exhibit A. The spaces on Site to be leased by Lessee, as described herein, are referred to collectively as the "Premises".

e. Installation of the Andrew Corporation VHLP6-11 microwave dish by Lessee will be at approximately the 195' foot level of the Northwest tower leg of Lessor's tower. As part of the installation, Lessee will modify the feed to the existing dual use microwave dish with ATC and the feedline for that dish will need to be moved from the Lessee's rack to the ATC rack located in the common area just inside Lessor's Building. This move will be coordinated with ATC and performed when the lessee's microwave equipment is decommissioned.

One Andrew UHX6-59K RF Microwave Antenna at 195 feet with an azmuth of 348.9 degrees

One Andrew ew63 Transmission line from shelter to 195 level, connected to antenna.

NorthWest Tower Engineering 2210 Hewitt Ave, Everett, WA 98201-3767