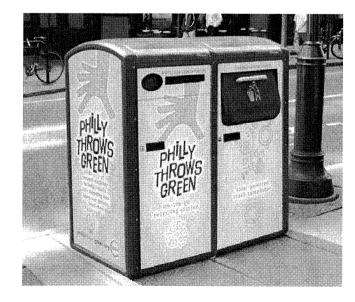

#### City of Philadelphia

On April 30, 2009, Mayor Michael Nutter unveiled the first of 500 solar powered trash compactors and 210 companion single stream recycling units to be installed throughout Center City Philadelphia. The City had been making 17 trips each week to empty 700 wire baskets throughout Center City, at an annual cost of

August 1, 2010 Page: 8 of 15

about \$2.3 million. After replacing those 700 receptacles with 500 solar powered compactors and 210 recycling units, the City collects only 5 times a week, at an annual operating cost of about \$720,000 – representing a 70% savings. Performing those 17 collections each week required 33 workers on 3 shifts, while performing the 5 collections per week under the new program requires only 9 workers on a single shift. The other workers have been reassigned to other, more productive tasks.

By entering into a 3 year financing arrangement, the City has no up front capital cost and will realize collection cost savings in the first year of approximately \$850,000. The City will save nearly \$13 million in cumulative collection cost savings over the next 10 years, net of the equipment cost.