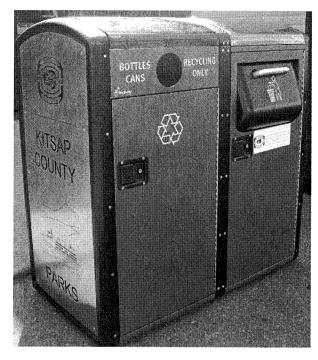

### Kitsap County Parks and Recreation Department

In 2009 Kitsap County Parks and Recreation department implemented a solar compactor partnership with quantifiable benefits to the department over a 10 year period totaling \$1,125,077. Prior to the installation of the solar-powered compactors, the department spent 3,200 hours driving trucks more than 44,000 miles annually to collect waste up to seven times a week. With the installation of 80 solar compactor/recycling kiosks in 11 Kitsap parks, 2,222 hours driving trucks and 29,000 driven miles were eliminated.