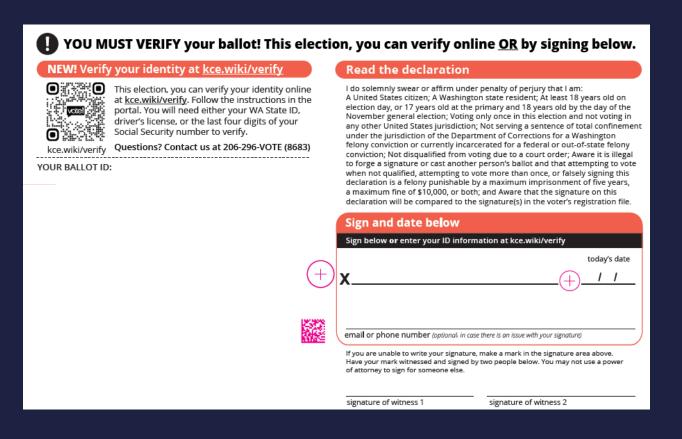

# Voter experience

Sign the envelope, as normal

#### **OR**

Provide your Washington State ID or Driver's License number

To submit their verification information, voters will visit a secure web portal.