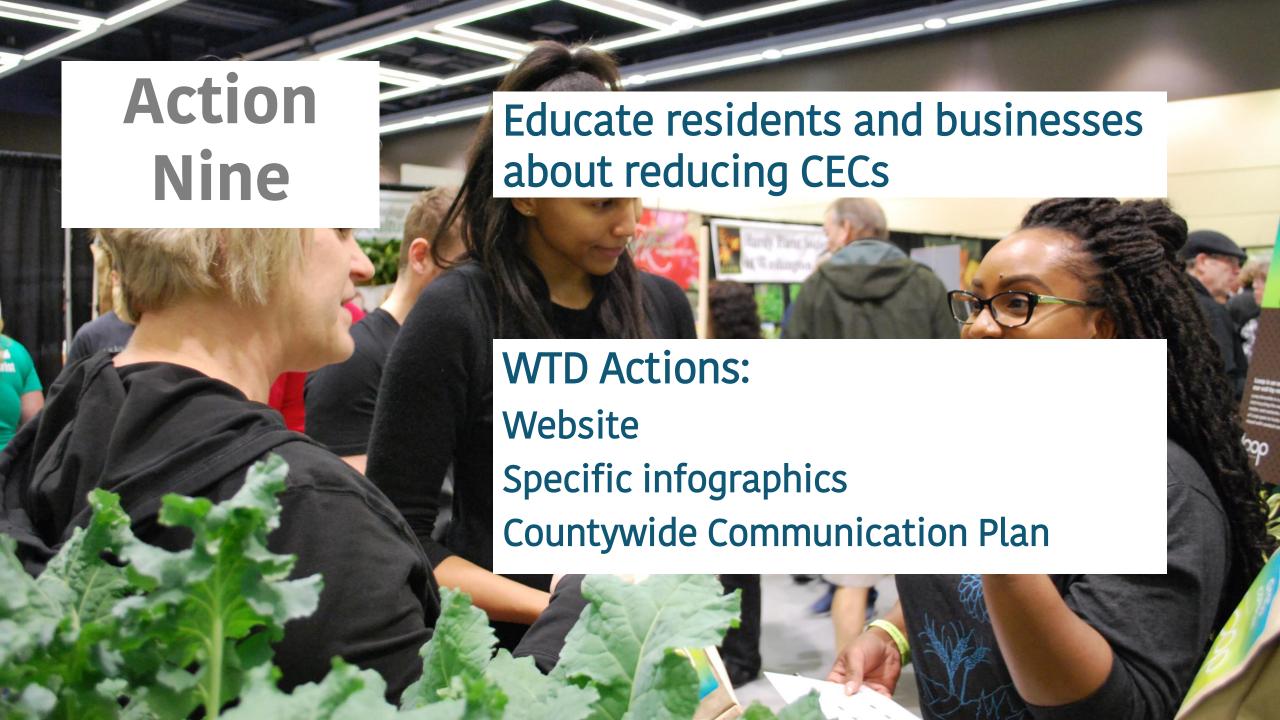

# **Motion 16434**

King County seeks to identify, prioritize, reduce, and control sources, exposures, and risk from PFAS and CECs to people and the environment in King County

 Nine requested actions to achieve goals