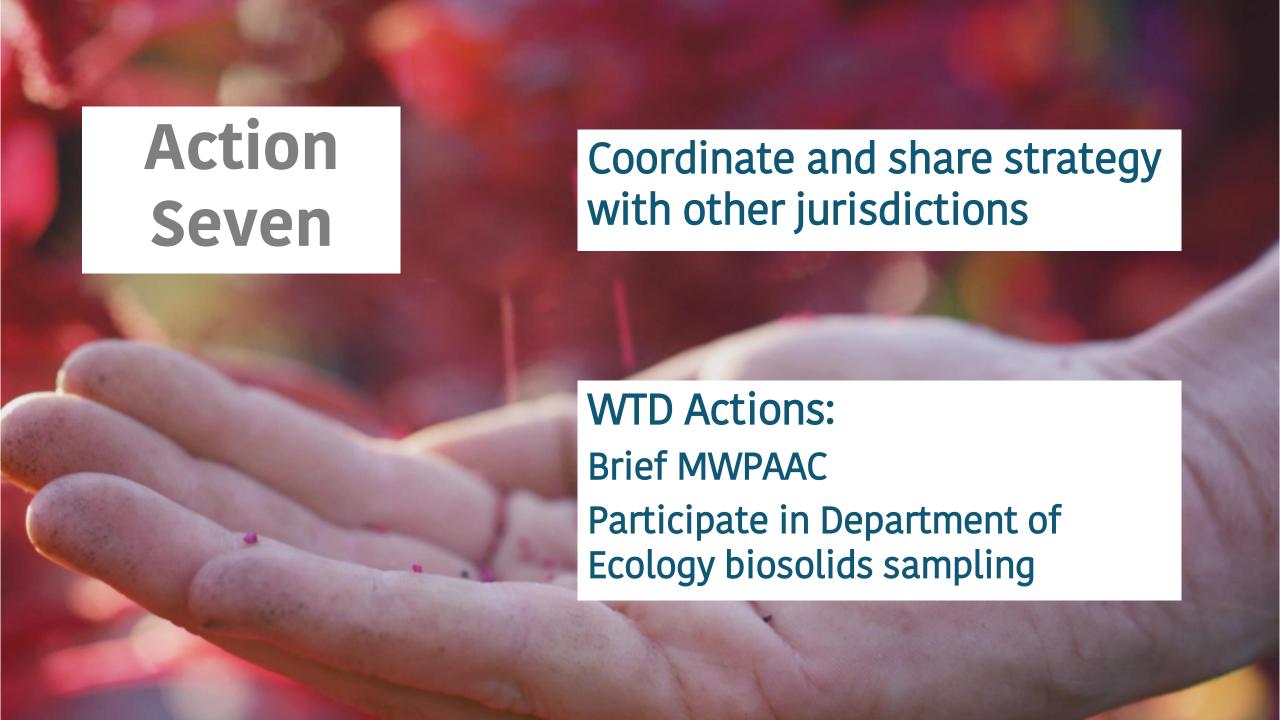

# **Motion 16434**

King County seeks to identify, prioritize, reduce, and control sources, exposures, and risk from PFAS and CECs to people and the environment in King County

 Nine requested actions to achieve goals