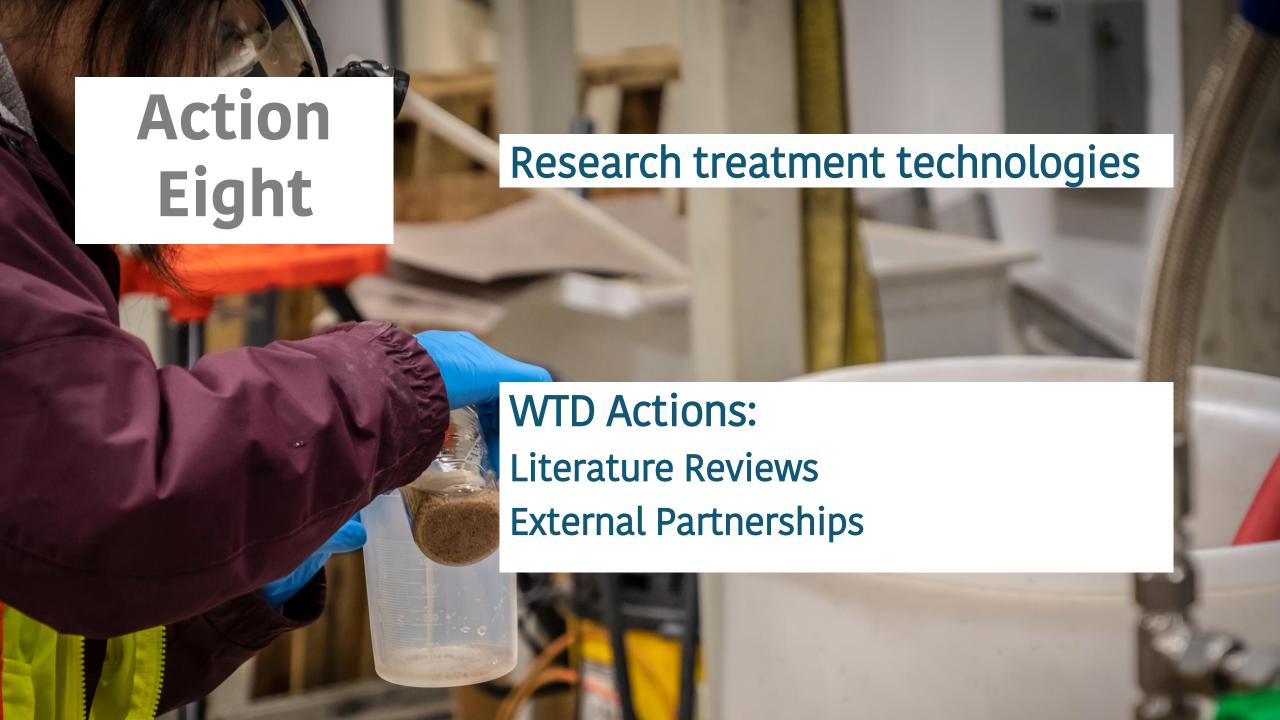

# **Motion 16434**

King County seeks to identify, prioritize, reduce, and control sources, exposures, and risk from PFAS and CECs to people and the environment in King County

 Nine requested actions to achieve goals